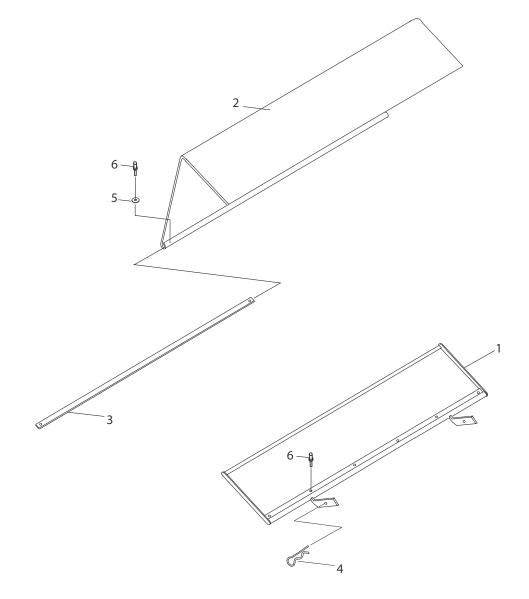

#### **DUST COVER FOR SWEEPER** 85CM

| Utgåva<br>Issue<br>17 - 2015 |               | Frontgummi           |           | Front rubber | Front rubber        |  |
|------------------------------|---------------|----------------------|-----------|--------------|---------------------|--|
| Pos.<br>Fig.                 | Antal<br>Q.ty | Art nr Br<br>Part No | enämning  | Description  | Anmärkning<br>Notes |  |
| 1                            | 1             | 1319-2291-01 Fä      | ste       | Support      |                     |  |
| 3                            | 1             |                      | ang       | Rod          |                     |  |
| 5                            | 2             |                      | icka      | Washer       |                     |  |
| 2                            | 1             |                      | kydd      | Cover        |                     |  |
| 4                            | 2             |                      | pring Pin | Spring Pin   |                     |  |
| 6                            | 8             |                      | ppnit     | Pop Rivet    |                     |  |
|                              |               |                      |           |              |                     |  |
|                              |               |                      |           |              |                     |  |

| code         | pos. | q.ty | page |
|--------------|------|------|------|
| 1319-2138-01 | 6    | 8    | р. З |
| 1319-2291-01 | 1    | 1    | р. З |
| 1319-2292-01 | 2    | 1    | р. З |
| 1319-2293-01 | 3    | 1    | р. З |
| 9598-0003-02 | 4    | 2    | р. З |
| 9699-0015-02 | 5    | 2    | р. З |