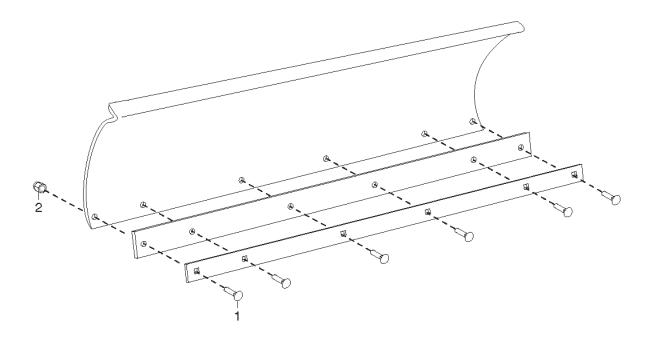

## RUBBER SCRAPER BAR 107cm

13-3904-61 - Season 2015

- Use GLOBAL GARDEN PRODUCT Genuine Spare Parts specified in the parts list for repair and/or replacement.
  - The contents described in the parts list may change due to improvement.
  - The drawings of the spare parts are only indicative and might not represent the part in question exactly.
  - The indications "right" "left" "front" "rear" refer to the position of the operator when using the machine.
- When placing orders of parts for repair and/or replacement, make sure that the illustrated parts list is the one applying to the machine's year of manufacture, as shown on the identification plate attached to the machine.

## **RUBBER SCRAPER BAR 107CM**

| Utgåva<br>Issue<br>17 - 2015 |               | Gummiskrapskär    |           | Rubber scraper blade |                     |
|------------------------------|---------------|-------------------|-----------|----------------------|---------------------|
| Pos.<br>Fig.                 | Antal<br>Q.ty | Art nr<br>Part No | Benämning | Description          | Anmärkning<br>Notes |
| 1                            | 6             | 9899-3632-12      | Skruv     | Screw                |                     |
| 2                            | 6             | 9743-3621-32      | Mutter    | Nut                  |                     |
|                              |               |                   |           |                      |                     |
|                              |               |                   |           |                      |                     |