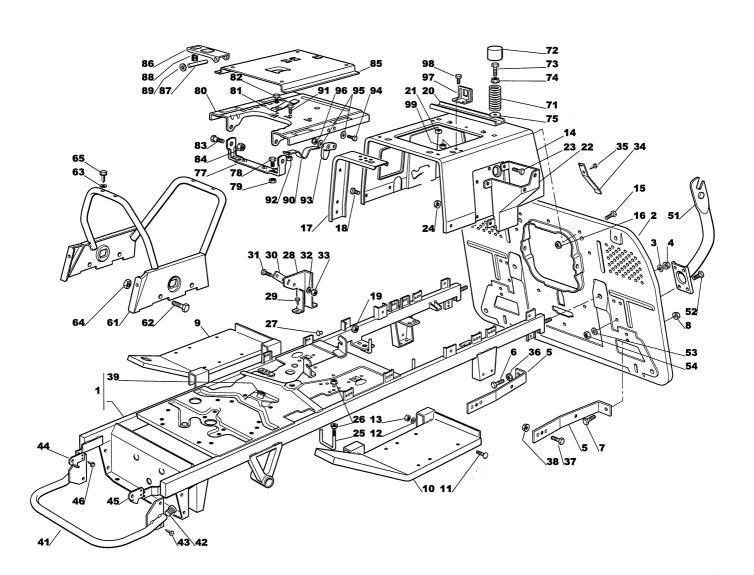

## ÅKMODELLER RIDE-ON MOWERS

Utgåva **ESTATE ROYAL** Bildnr **ESTATE ROYAL** Sida **ESTATE PRO 20** Issue Picture No **ESTATE PRO 20** Page CHASSI **CHASSIS** 2003-11 1237B 118 Antal/Quantity Pos Art nr Benämning Description Anmärkning Sats Fig. Part No Notes 2533 2535 1136-1058-01 1 Ram..... Frame..... Inkl. pos 39 2 Plåt- bak..... 1 1136-0514-01 Plate- rear..... 2 2 1 9683-0040-02 Lock washer..... Låsbricka..... 4 5 9799-1031-02 Mutter..... Nut ..... 1136- 0328- 01 Förstärkning ..... Reinforcement..... 6 9997-0835-12 | Skruv ..... Screw..... 7 3 9997-0820-16 Skruv..... Screw..... 8 4 9739-0831-22 Mutter..... Nut ..... 9 1 1136-0511-01 Fotsteg- hö..... Footboard support-RH ...... 10 1 1136-0512-01 Fotsteg- vä ..... Footboard support-LH..... 11 4 9898-0645-12 Skruv..... Screw..... 12 4 9699-0060-02 Flat washer..... Planbricka.... 13 4 9747-0631-02 Låsmutter..... Lock nut..... 14 1 1136-0338-01 Sitsfäste..... Seat support ..... 9997-0616-16 15 5 Skruv ..... Screw..... 16 5 9739-0631-22 Mutter..... Nut ..... 2 17 1136-0303-01 Förstärkning ..... Reinforcement..... 18 9997-0616-16 Skruv..... Screw..... 6 19 9739-0631-22 Mutter..... Nut..... 20 1 1136-0304-01 Förstärkning ..... Reinforcement..... 21 22 2 1136-0003-01 Fyrkantmutter ..... Square nut ..... 1 1136-0339-01 Stöd..... Support..... 23 4 9997-0616-16 Skruv..... Screw..... 24 25 26 27 28 29 30 4 9739-0631-22 Mutter..... Nut ..... 1136-0267-01 Remstyrning..... Belt guide..... 2 9739-0631-22 Mutter..... Nut..... 1 1136-0386-01 Gummiplugg..... Grommet..... 1 1136-0340-01 Stöd..... Support..... 2 9848-8013-16 Skruv..... Screw..... 1 1136-0407-01 Plåt ..... Plate..... 2 31 9948-0320-16 Skruv..... Screw..... 32 9683-0005-02 Låsbricka..... Lock washer..... 33  $\bar{2}$ 9799-0331-02 Mutter..... Nut ..... 34 1 1136-0220-01 Fjäder..... Spring ..... 35 9847-8009-16 1 Śkruv..... Screw..... 36 1 9799-0831-02 Mutter..... Nut ..... 37 2 9997-0820-16 Skruv..... Screw..... 38 2 9739-0831-22 Mutter..... Nut ..... 39 1 1136-1226-01 Bussning..... • Bushing..... 41 1 1136-0553-01 Ljuddämparskydd..... Muffler protection ..... 42 2 1136-0061-01 Plugg..... Cap..... 43 4 9847-8216-16 Skruv..... Screw..... 44 1 1136- 0259- 01 Huvfäste- hö ..... Hood plate- RH..... 45 Huvfäste- vä..... 1 1136-0260-01 Hood plate- LH ..... 4 46 9847-8009-16 Screw..... Skruv..... 51 2 1136- 0532- 01 Fäste..... Support..... 52 6 9997-0816-16 Skruv..... Screw..... 53 6 9699-0056-02 Planbricka..... Flat washer..... 54 6 9739-0831-22 Mutter..... Nut..... 61 1136-0524-01 1 Ram- övre..... Frame-top..... 9997-0816-16 62 4 Skruv..... Screw..... 63 4 9699-0035-02 Planbricka..... Flat washer..... 64 4 9739-0831-22 Mutter..... Nut ..... 65 4 9847-8119-16 Skruv..... Screw..... 71 2 2 2 2 1136-0202-01 Fiäder..... Spring ..... 72 1136-0156-01 Lock..... Cap..... 73 1136-0358-01 Skruv..... Screw..... 74 9739-0831-22 Mutter..... Nut ..... 75 1136-0014-01 Bricka ..... Washer..... 77 1 1136-0530-01 Sitsbygel..... Seat clamp ..... 2 78 9997-0816-16 Skruv..... Screw..... 2 79 9739-0831-22 Mutter..... Nut ..... 80 Sitsstöd ..... 1136-0343-01 Seat support .....

Reservdelskatalog Parts Catalogue

| 1 41                                    | Parts Catalogue                                                                        |                 |            |                                     |                                                                                                                                                                                                                                                                                                                | RIDI      | E-ON MOWER          |             |                     |
|-----------------------------------------|----------------------------------------------------------------------------------------|-----------------|------------|-------------------------------------|----------------------------------------------------------------------------------------------------------------------------------------------------------------------------------------------------------------------------------------------------------------------------------------------------------------|-----------|---------------------|-------------|---------------------|
| Is                                      | Utgåva Bildnr<br>Issue Picture No<br>2003-11 1237B                                     |                 | No         | ESTATE ROYA<br>ESTATE PRO<br>CHASSI |                                                                                                                                                                                                                                                                                                                |           | Sida<br>Page<br>120 |             |                     |
| P(                                      | 25                                                                                     | Anta            | al/Quantit | ty                                  | Art nr<br>Part No                                                                                                                                                                                                                                                                                              | Benämning | Description         | Sats<br>Kit | Anmärkning<br>Notes |
| 8 8 8 8 8 8 8 8 8 8 8 8 9 9 9 9 9 9 9 9 | 1<br>2<br>3<br>4<br>5<br>6<br>7<br>8<br>9<br>0<br>1<br>2<br>3<br>4<br>5<br>6<br>7<br>8 | 112211111242122 |            |                                     | 9847- 8009- 16<br>1136- 0086- 01<br>9712- 0831- 02<br>1136- 0342- 01<br>1136- 0184- 01<br>1136- 0204- 01<br>1136- 0200- 01<br>9675- 0008- 02<br>1136- 0891- 01<br>9997- 0512- 16<br>9747- 0531- 02<br>1136- 1227- 01<br>1136- 0819- 01<br>9699- 0024- 02<br>1136- 1212- 01<br>1136- 0925- 01<br>9848- 8013- 16 | Fjäder    | Spring              |             |                     |