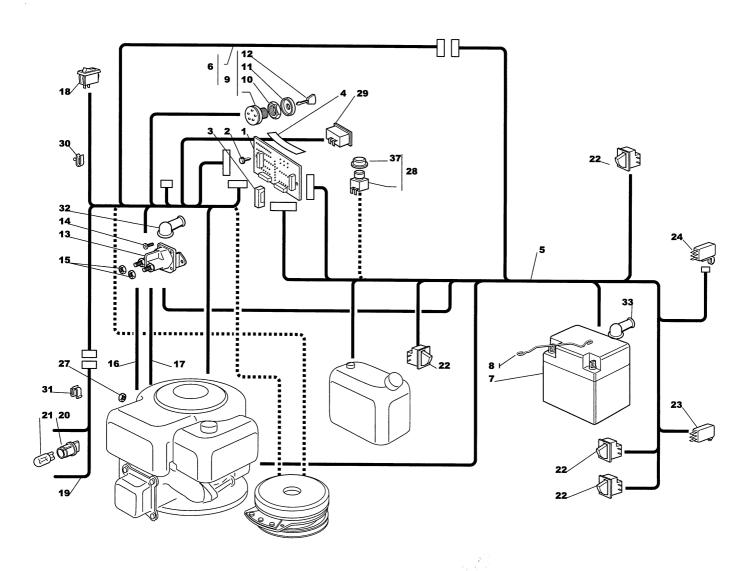

| Parts Catalogue |                                                                                                     |                                                                                                |                                                                                 |                        |                                                                                                                                                                                                                                                              | <b>E-ON MOWERS</b>                                                                                                                                                                            |                                                                                                                                                                                                                                                                                                                                                                                                                                                                                                                                                                                                                                                                                                                                                                                                                                                                                                                                                                                                                                                                                                                                                                                                                                                                                                                                                                                                                                                                                                                                                                                                                                                                                                                                                                                                                                                                                                                                                                                                                                                                                                                       |             |                                                                                    |
|-----------------|-----------------------------------------------------------------------------------------------------|------------------------------------------------------------------------------------------------|---------------------------------------------------------------------------------|------------------------|--------------------------------------------------------------------------------------------------------------------------------------------------------------------------------------------------------------------------------------------------------------|-----------------------------------------------------------------------------------------------------------------------------------------------------------------------------------------------|-----------------------------------------------------------------------------------------------------------------------------------------------------------------------------------------------------------------------------------------------------------------------------------------------------------------------------------------------------------------------------------------------------------------------------------------------------------------------------------------------------------------------------------------------------------------------------------------------------------------------------------------------------------------------------------------------------------------------------------------------------------------------------------------------------------------------------------------------------------------------------------------------------------------------------------------------------------------------------------------------------------------------------------------------------------------------------------------------------------------------------------------------------------------------------------------------------------------------------------------------------------------------------------------------------------------------------------------------------------------------------------------------------------------------------------------------------------------------------------------------------------------------------------------------------------------------------------------------------------------------------------------------------------------------------------------------------------------------------------------------------------------------------------------------------------------------------------------------------------------------------------------------------------------------------------------------------------------------------------------------------------------------------------------------------------------------------------------------------------------------|-------------|------------------------------------------------------------------------------------|
|                 | Utgå<br>Issud<br>2003                                                                               | е                                                                                              | Pic                                                                             | dnr<br>cture No<br>47B | ESTATE ROY/<br>ESTATE PRO<br>ELUTRUSTNI                                                                                                                                                                                                                      | 20 EST                                                                                                                                                                                        | ATE ROYAL<br>ATE PRO 20<br>EQUIPMENT                                                                                                                                                                                                                                                                                                                                                                                                                                                                                                                                                                                                                                                                                                                                                                                                                                                                                                                                                                                                                                                                                                                                                                                                                                                                                                                                                                                                                                                                                                                                                                                                                                                                                                                                                                                                                                                                                                                                                                                                                                                                                  |             | Sida<br>Page<br>126                                                                |
|                 | Pos.<br>Fig.                                                                                        |                                                                                                |                                                                                 | uantity                | Art nr<br>Part No                                                                                                                                                                                                                                            | Benämning                                                                                                                                                                                     | Description                                                                                                                                                                                                                                                                                                                                                                                                                                                                                                                                                                                                                                                                                                                                                                                                                                                                                                                                                                                                                                                                                                                                                                                                                                                                                                                                                                                                                                                                                                                                                                                                                                                                                                                                                                                                                                                                                                                                                                                                                                                                                                           | Sats<br>Kit | Anmärkning<br>Notes                                                                |
| X               | 1<br>2<br>3<br>4<br>4<br>5<br>5<br>6<br>7<br>8<br>9<br>10<br>11<br>12<br>13<br>14<br>15<br>16<br>17 | 2533<br>1<br>3<br>1<br>1<br>1<br>1<br>1<br>1<br>1<br>1<br>1<br>1<br>1<br>1<br>1<br>1<br>1<br>1 | 2535<br>1<br>3<br>1<br>1<br>1<br>1<br>1<br>1<br>1<br>1<br>1<br>1<br>1<br>1<br>1 |                        | 9847-7816-16<br>1136-0428-01<br>1136-0199-01<br>1136-0889-01<br>1136-1284-01<br>1136-1285-01<br>1136-0471-01<br>1134-4804-01<br>1136-0056-01<br>1136-0049-01<br>1134-4097-01<br>1134-2848-01<br>1136-0064-01<br>9997-0620-16<br>9794-5131-02<br>1136-0132-01 | Elektronikkort Skruv Skruv Säkring Kontrollskylt Kontrollskylt Kabelhärva Kabelhärva Kabelhärva Batteri Fjäder Tändningslås Mutter Täckkåpa Tändningsnyckel Startrelä Skruv Mutter Kabelhärva | Check control panel Check control panel Harness Harness Battery Spring Ignition switch Substitute of the service of t |             | 6.3 A 6 functions 8 functions Inkl. pos 9 Inkl. pos 10 - 12                        |
| X               | 18<br>19<br>20<br>21<br>22<br>23<br>24<br>27<br>28<br>29<br>30<br>31<br>32<br>33<br>37<br>99        | 1<br>1<br>2<br>2<br>3<br>1<br>1<br>1<br>5<br>1<br>1<br>1                                       | 1<br>1<br>2<br>2<br>3<br>1<br>1<br>1<br>1<br>5<br>1<br>1<br>1                   |                        | 1136-0055-01<br>1136-0468-01<br>1136-0429-01<br>1136-0073-01<br>1136-0076-01<br>9795-3531-02<br>1136-0057-01<br>1136-0042-01<br>1136-0426-01<br>1136-0059-01<br>1136-0060-01<br>1136-1221-01                                                                 | Brytare                                                                                                                                                                                       | Switch Cable Lamp holder Bulb Micro switch Micro switch Nut Micro switch Hour counter Cable holder Protection Protection Cable                                                                                                                                                                                                                                                                                                                                                                                                                                                                                                                                                                                                                                                                                                                                                                                                                                                                                                                                                                                                                                                                                                                                                                                                                                                                                                                                                                                                                                                                                                                                                                                                                                                                                                                                                                                                                                                                                                                                                                                        |             | Strålkastare/light  Full upps./grass bag Neutral  Koppling/clutch  Inkl. pos 3, 12 |
|                 |                                                                                                     |                                                                                                |                                                                                 |                        |                                                                                                                                                                                                                                                              |                                                                                                                                                                                               |                                                                                                                                                                                                                                                                                                                                                                                                                                                                                                                                                                                                                                                                                                                                                                                                                                                                                                                                                                                                                                                                                                                                                                                                                                                                                                                                                                                                                                                                                                                                                                                                                                                                                                                                                                                                                                                                                                                                                                                                                                                                                                                       |             |                                                                                    |