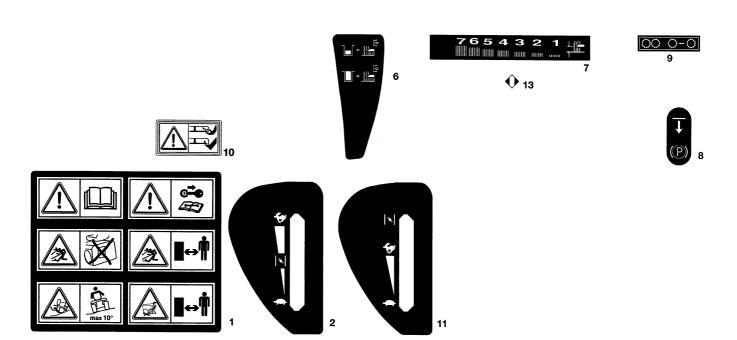

# ÅKMODELLER RIDE-ON MOWERS

Utgåva **ESTATE ROYAL** Bildnr **ESTATE ROYAL** Sida **ESTATE PRO 20** Issue Picture No **ESTATE PRO 20** Page **DEKALER LABELS** 2003-11 1210B 116 Antal/Quantity Pos. Art nr Benämning Description Sats Anmärkning Fig. Part No Kit Notes 2533 2535 1136-0025-01 Dekal ..... 1 2 6 7 8 9 Label ..... 1 Label ..... 1 Label ..... 1 1136- 0039- 01 Dekal ..... Label ..... 1136- 0038- 01 Dekal ..... 1 Label ..... 1136- 0030- 01 Dekal ..... 1 2 1 Label ..... 10 1136-0021-01 Dekal ..... Label ..... 11 1136-1111-01 Dekal ..... Label ..... Х 1136- 1218- 01 Dekal ..... 13 Label .....