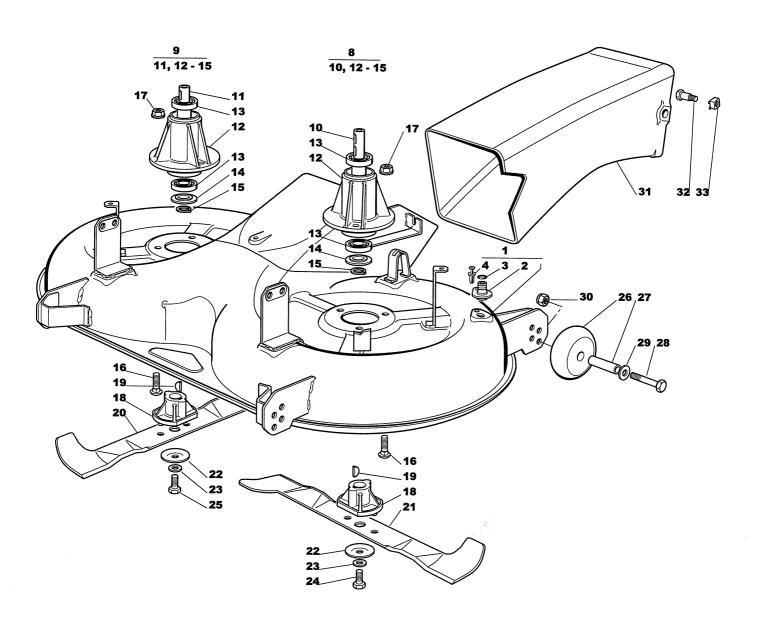

58- 01 1136- 0158- 01 1136- 0158- 01 1136- 0158- 01 1136- 0158- 01 1136- 0158- 01 1136- 0158- 01 1136- 0158- 01 1136- 0158- 01 1136- 0158- 01 1136- 0158- 01 1136- 0158- 01 1136- 0158- 01 1136- 0158- 01 1136- 0158- 01 1136- 0158- 01 1136- 0158- 01 1136- 0158- 01 1136- 0158- 01 1136- 0158- 01 | Remtransm.platta Skruv Mutter Fäste Remrulle Remrulle Kullager Låsring Låsring Förstärkning Skruv Planbricka Låsbricka Distans Bussning Skruv Skruv Planbricka Mutter Kuggremskiva Kil Skruv Bricka Låsbricka Låsbricka Kuggremskiva Kil Skruv Bricka Låsbricka Låsbricka Låsbricka Låsbricka Kuggrem Kuggrem Kuggrem Kuggrem Kuggrem Skruv Mutter Remhus Remhus Skruv Remskiva Remskiva Skruv Bricka Låsbricka Låsbricka Låsbricka Låsbricka Kuggrem |                         | Belt transm. plate |   |             |







| Parts Catalogue                                                                                                                                                     |                                                    |                                         |        |                                         |                                                                                                                                                                                                                                                                                                                                                                                                                                              | <b>RID</b>