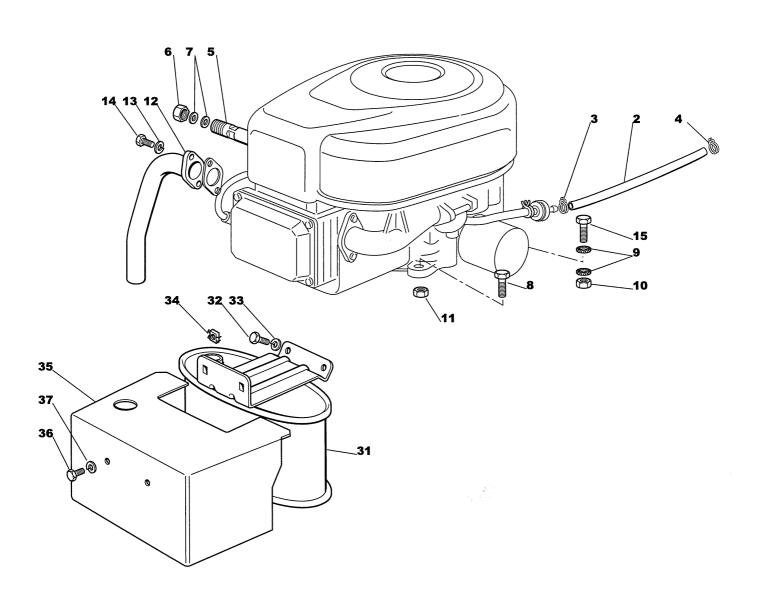

| Parts Catalogue                                                                                                    |                                                 |        |        |                      | RID                                                                                                                                                                                                                                                                                          | E-ON MOWERS         |                                                                                                                                                                |             |                     |
|--------------------------------------------------------------------------------------------------------------------|-------------------------------------------------|--------|--------|----------------------|----------------------------------------------------------------------------------------------------------------------------------------------------------------------------------------------------------------------------------------------------------------------------------------------|---------------------|----------------------------------------------------------------------------------------------------------------------------------------------------------------|-------------|---------------------|
| Issu                                                                                                               | Utgåva Bildnr Picture No 2003-11 1560           |        | No     | ESTATE ROYA<br>MOTOR |                                                                                                                                                                                                                                                                                              | Sida<br>Page<br>128 |                                                                                                                                                                |             |                     |
| Pos.<br>Fig.                                                                                                       | Ar                                              | ntal/Q | uantit | y<br>                | Art nr<br>Part No                                                                                                                                                                                                                                                                            | Benämning           | Description                                                                                                                                                    | Sats<br>Kit | Anmärkning<br>Notes |
| 2<br>3<br>4<br>5<br>6<br>7<br>8<br>9<br>10<br>11<br>12<br>13<br>14<br>15<br>31<br>32<br>33<br>34<br>35<br>36<br>37 | 2533<br>1 1 1 1 2 3 2 1 3 1 2 2 2 1 2 2 2 2 2 2 |        |        |                      | 1136-0045-01<br>1136-0046-01<br>1136-0066-01<br>1136-0054-01<br>9997-0835-12<br>9677-0009-02<br>9799-0831-02<br>9739-0831-22<br>1136-0067-01<br>9683-0030-02<br>9988-3619-16<br>9997-0840-16<br>1136-1054-01<br>9997-0820-16<br>9677-0009-02<br>1136-0004-01<br>1136-1048-01<br>9997-0816-16 | Bränsleslang        | Hose clamp Hose clamp Oil drain tube Oil drain plug Oil seal Screw Lock washer Nut Exhaust tube Screw Screw Muffler Screw Lock washer Screw Screw Guard Square |             |                     |

| Parts Catalogue                                                                                                                      |                                       |                                |         |   | RID                                                                                                                                                                                                                                                                                                                          | E-ON MOWERS   |             |             |                     |
|--------------------------------------------------------------------------------------------------------------------------------------|---------------------------------------|--------------------------------|---------|---|------------------------------------------------------------------------------------------------------------------------------------------------------------------------------------------------------------------------------------------------------------------------------------------------------------------------------|---------------|-------------|-------------|---------------------|
| Utgå<br>Issue<br>2003                                                                                                                | )                                     | Bildnr<br>Picture No<br>1 1450 |         |   | ESTATE PRO<br>MOTOR                                                                                                                                                                                                                                                                                                          | 20 EST<br>ENG | ATE PRO 20  |             | Sida<br>Page<br>130 |
| Pos.<br>Fig.                                                                                                                         | An<br>2535                            | ital/Qu                        | uantity | / | Art nr<br>Part No                                                                                                                                                                                                                                                                                                            | Benämning     | Description | Sats<br>Kit | Anmärkning<br>Notes |
| 2<br>3<br>4<br>5<br>6<br>7<br>8<br>9<br>10<br>11<br>12<br>13<br>14<br>15<br>16<br>17<br>18<br>31<br>32<br>33<br>34<br>35<br>36<br>37 | 1 1 1 1 1 2 1 2 1 3 3 1 1 2 2 2 1 2 2 |                                |         |   | 1136-0045-01<br>1136-0046-01<br>1136-0066-01<br>1136-0054-01<br>9997-0840-16<br>9677-0009-02<br>9799-0835-12<br>9739-0831-02<br>9739-0831-22<br>1136-0844-01<br>9988-3619-16<br>9683-0030-02<br>9997-0620-16<br>9683-0025-02<br>1136-1053-01<br>9997-0820-16<br>9677-0009-02<br>1136-0004-01<br>1136-1047-01<br>9997-0816-16 | Bränsleslang  | Fuel hose   |             |                     |