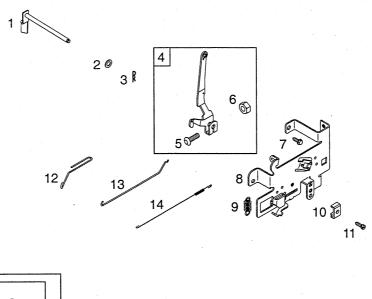

| Fails Catalogue                                                                                                                                                                                                                                                                                                                                                                                                                                                                                                                                                                                                                                                                                                                                                                                                                                                                                                        |                                                      |        |         |    |                                                                                                                                                                                                                                                                                                                                                                                                                                                                                                                                                                                                                                                                                                                                                 |                                                                                                                                                                                                                                                                                                                                                                                                                                                                                                                                                                            |                                                                 |                                                                                                                                                                                                                                                                                                                                                                                                                                                                                                                                                                                                                                                                       |             | E-ON MOWER          | 5 |
|------------------------------------------------------------------------------------------------------------------------------------------------------------------------------------------------------------------------------------------------------------------------------------------------------------------------------------------------------------------------------------------------------------------------------------------------------------------------------------------------------------------------------------------------------------------------------------------------------------------------------------------------------------------------------------------------------------------------------------------------------------------------------------------------------------------------------------------------------------------------------------------------------------------------|------------------------------------------------------|--------|---------|----|-------------------------------------------------------------------------------------------------------------------------------------------------------------------------------------------------------------------------------------------------------------------------------------------------------------------------------------------------------------------------------------------------------------------------------------------------------------------------------------------------------------------------------------------------------------------------------------------------------------------------------------------------------------------------------------------------------------------------------------------------|----------------------------------------------------------------------------------------------------------------------------------------------------------------------------------------------------------------------------------------------------------------------------------------------------------------------------------------------------------------------------------------------------------------------------------------------------------------------------------------------------------------------------------------------------------------------------|-----------------------------------------------------------------|-----------------------------------------------------------------------------------------------------------------------------------------------------------------------------------------------------------------------------------------------------------------------------------------------------------------------------------------------------------------------------------------------------------------------------------------------------------------------------------------------------------------------------------------------------------------------------------------------------------------------------------------------------------------------|-------------|---------------------|---|
| Issu                                                                                                                                                                                                                                                                                                                                                                                                                                                                                                                                                                                                                                                                                                                                                                                                                                                                                                                   | Utgåva Bildnr Picture No 003-11 1240  Antal/Quantity |        |         | No | ESTATE ROYA<br>ESTATE PRO<br>BROMSREGL<br>DRIVREGLAG                                                                                                                                                                                                                                                                                                                                                                                                                                                                                                                                                                                                                                                                                            | 20<br>AGE                                                                                                                                                                                                                                                                                                                                                                                                                                                                                                                                                                  | ESTATE ROYAL<br>ESTATE PRO 20<br>BRAKE CONTROL<br>DRIVE CONTROL |                                                                                                                                                                                                                                                                                                                                                                                                                                                                                                                                                                                                                                                                       |             | Sida<br>Page<br>124 |   |
| Pos.<br>Fig.                                                                                                                                                                                                                                                                                                                                                                                                                                                                                                                                                                                                                                                                                                                                                                                                                                                                                                           | 2533<br>2535                                         | ntal/Q | uantity | y  | Art nr<br>Part No                                                                                                                                                                                                                                                                                                                                                                                                                                                                                                                                                                                                                                                                                                                               | Benämning                                                                                                                                                                                                                                                                                                                                                                                                                                                                                                                                                                  |                                                                 | Description                                                                                                                                                                                                                                                                                                                                                                                                                                                                                                                                                                                                                                                           | Sats<br>Kit | Anmärkning<br>Notes |   |
| 1 2 3 4 5 6 7 8 9 10 11 2 2 2 3 4 4 5 6 6 7 8 9 10 11 2 2 2 3 4 4 4 5 6 6 7 8 9 10 11 2 2 2 3 4 4 4 5 6 6 7 8 9 10 11 2 2 2 3 4 4 4 5 6 6 7 8 9 10 11 2 2 2 3 6 7 8 9 10 11 2 2 2 3 6 7 8 9 10 11 2 2 2 3 6 7 8 9 10 11 2 2 2 3 6 7 8 9 10 11 2 2 2 3 6 7 8 9 10 11 2 2 2 3 6 7 8 9 10 11 2 2 2 3 6 7 8 9 10 11 2 2 2 3 6 7 8 9 10 11 2 2 2 3 6 7 8 9 10 11 2 2 2 3 6 7 8 9 10 11 2 2 2 3 6 7 8 9 10 11 2 2 2 3 6 7 8 9 10 11 2 2 2 3 6 7 8 9 10 11 2 2 2 3 6 7 8 9 10 11 2 2 2 3 6 7 8 9 10 11 2 2 2 3 6 7 8 9 10 11 2 2 2 3 6 7 8 9 10 11 2 2 2 3 6 7 8 9 10 11 2 2 2 3 6 7 8 9 10 11 2 2 2 3 6 7 8 9 10 11 2 2 2 3 6 7 8 9 10 11 2 2 2 3 6 7 8 9 10 11 2 2 2 3 6 7 8 9 10 11 2 2 2 3 6 7 8 9 10 11 2 2 2 3 6 7 8 9 10 11 2 2 2 3 6 7 8 9 10 11 2 2 2 3 6 7 8 9 10 11 2 2 2 3 6 7 8 9 10 11 2 2 2 3 6 7 8 9 10 11 2 2 2 3 6 7 8 9 10 11 2 2 2 3 6 7 8 9 10 11 2 2 2 3 6 7 8 9 10 10 10 10 10 10 10 10 10 10 10 10 10 | 1114111211111111111111122211111211                   |        |         |    | 1136- 0151- 01 1136- 0258- 01 9847- 8016- 16 1136- 0239- 01 1136- 0218- 01 9699- 0035- 02 9799- 1031- 02 1136- 0329- 01 9699- 0090- 02 9747- 0831- 02 1136- 0341- 01 9898- 0620- 16 9699- 0090- 02 9747- 0631- 02 1136- 0178- 01 1136- 0309- 01 9747- 0831- 02 1136- 0178- 01 1136- 0196- 01 1136- 0196- 01 1136- 0196- 01 1136- 0196- 01 1136- 0196- 01 1136- 0196- 01 1136- 0196- 01 1136- 0196- 01 1136- 0196- 01 1136- 0196- 01 1136- 0196- 01 1136- 0196- 01 1136- 0196- 01 1136- 0196- 01 1136- 0196- 01 1136- 0196- 01 1136- 0196- 01 1136- 0196- 01 1136- 0196- 01 1136- 0196- 01 1136- 0196- 01 1136- 0196- 01 1136- 0196- 01 1136- 0196- 01 1136- 0196- 01 1136- 0196- 01 1136- 0196- 01 1136- 0196- 01 1136- 0196- 01 1136- 0196- 01 | Bromspedal Pedalskydd Bygel Skruv Bromsstång Ledbult Fjäder Planbricka Mutter Bygel Planbricka Mutter Låsmutter Planbricka Mutter Fäste Skruv Planbricka Låsmutter Spärrhake Bult Bricka Mutter P- bromsarm Knopp Fjäder Bricka Drivpedal Pedalskydd- fram Pedalskydd- bak Pedalskydd- bak Pedalaxel Bussning Bricka Spårring Skruv Låsbricka Stag Ledbult Mutter Planbricka Låsmutter Planbricka Låsmutter Låsbricka Stag Ledbult Mutter Planbricka Låsmutter Ledbult Mutter Planbricka Låsmutter Ledbult Mutter Planbricka Låsmutter Ledbult Mutter Planbricka Låsmutter |                                                                 | Brake pedal Pedal cover Clamp Screw Brake rod Pivot bolt Spring Flat washer Nut Clamp Flat washer Lock nut Lock nut Support Screw Flat washer Lock nut Hook Bolt Washer Lock nut Parking brake lever Knob Spring Washer Drive pedal Pedal cover- front Pedal cover- rear Pedal axle Bushing Washer Circlip Screw Lock washer Drive rod Pivot bolt Nut Flat washer Lock nut Plat washer Lock nut Prive rod Pivot bolt Nut Flat washer Lock nut |             |                     |   |