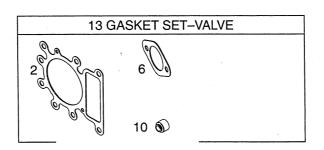

| Parts Catalogue                                                                                                    |                                                 |        |        |                      | RID                                                                                                                                                                                                                                                                                          | E-ON MOWERS         |                                                                                                                                                                |             |                     |
|--------------------------------------------------------------------------------------------------------------------|-------------------------------------------------|--------|--------|----------------------|----------------------------------------------------------------------------------------------------------------------------------------------------------------------------------------------------------------------------------------------------------------------------------------------|---------------------|----------------------------------------------------------------------------------------------------------------------------------------------------------------|-------------|---------------------|
| Issu                                                                                                               | Utgåva Bildnr Picture No 2003-11 1560           |        | No     | ESTATE ROYA<br>MOTOR |                                                                                                                                                                                                                                                                                              | Sida<br>Page<br>128 |                                                                                                                                                                |             |                     |
| Pos.<br>Fig.                                                                                                       | Ar                                              | ntal/Q | uantit | y<br>                | Art nr<br>Part No                                                                                                                                                                                                                                                                            | Benämning           | Description                                                                                                                                                    | Sats<br>Kit | Anmärkning<br>Notes |
| 2<br>3<br>4<br>5<br>6<br>7<br>8<br>9<br>10<br>11<br>12<br>13<br>14<br>15<br>31<br>32<br>33<br>34<br>35<br>36<br>37 | 2533<br>1 1 1 1 2 3 2 1 3 1 2 2 2 1 2 2 2 2 2 2 |        |        |                      | 1136-0045-01<br>1136-0046-01<br>1136-0066-01<br>1136-0054-01<br>9997-0835-12<br>9677-0009-02<br>9799-0831-02<br>9739-0831-22<br>1136-0067-01<br>9683-0030-02<br>9988-3619-16<br>9997-0840-16<br>1136-1054-01<br>9997-0820-16<br>9677-0009-02<br>1136-0004-01<br>1136-1048-01<br>9997-0816-16 | Bränsleslang        | Hose clamp Hose clamp Oil drain tube Oil drain plug Oil seal Screw Lock washer Nut Exhaust tube Screw Screw Muffler Screw Lock washer Screw Screw Guard Square |             |                     |