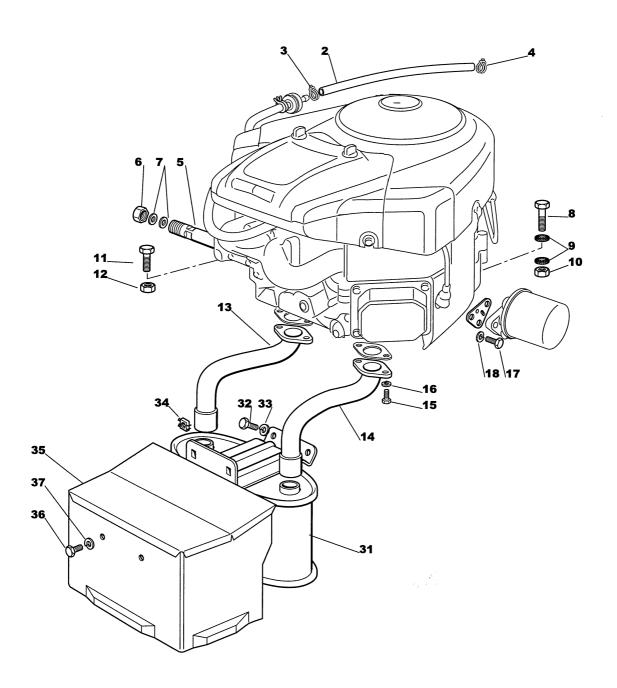

| Parts Catalogue                                                                                                    |                                                 |        |        |                      | RID                                                                                                                                                                                                                                                                                          | E-ON MOWERS         |                                                                                                                                                                |             |                     |
|--------------------------------------------------------------------------------------------------------------------|-------------------------------------------------|--------|--------|----------------------|----------------------------------------------------------------------------------------------------------------------------------------------------------------------------------------------------------------------------------------------------------------------------------------------|---------------------|----------------------------------------------------------------------------------------------------------------------------------------------------------------|-------------|---------------------|
| Issu                                                                                                               | Utgåva Bildnr Picture No 2003-11 1560           |        | No     | ESTATE ROYA<br>MOTOR |                                                                                                                                                                                                                                                                                              | Sida<br>Page<br>128 |                                                                                                                                                                |             |                     |
| Pos.<br>Fig.                                                                                                       | Ar                                              | ntal/Q | uantit | y<br>                | Art nr<br>Part No                                                                                                                                                                                                                                                                            | Benämning           | Description                                                                                                                                                    | Sats<br>Kit | Anmärkning<br>Notes |
| 2<br>3<br>4<br>5<br>6<br>7<br>8<br>9<br>10<br>11<br>12<br>13<br>14<br>15<br>31<br>32<br>33<br>34<br>35<br>36<br>37 | 2533<br>1 1 1 1 2 3 2 1 3 1 2 2 2 1 2 2 2 2 2 2 |        |        |                      | 1136-0045-01<br>1136-0046-01<br>1136-0066-01<br>1136-0054-01<br>9997-0835-12<br>9677-0009-02<br>9799-0831-02<br>9739-0831-22<br>1136-0067-01<br>9683-0030-02<br>9988-3619-16<br>9997-0840-16<br>1136-1054-01<br>9997-0820-16<br>9677-0009-02<br>1136-0004-01<br>1136-1048-01<br>9997-0816-16 | Bränsleslang        | Hose clamp Hose clamp Oil drain tube Oil drain plug Oil seal Screw Lock washer Nut Exhaust tube Screw Screw Muffler Screw Lock washer Screw Screw Guard Square |             |                     |

| Parts Catalogue                                                                                                                      |                                       |                                |         |   | RID                                                                                                                                                                                                                                                                                                                          | E-ON MOWERS   |             |             |                     |
|--------------------------------------------------------------------------------------------------------------------------------------|---------------------------------------|--------------------------------|---------|---|------------------------------------------------------------------------------------------------------------------------------------------------------------------------------------------------------------------------------------------------------------------------------------------------------------------------------|---------------|-------------|-------------|---------------------|
| Utgå<br>Issue<br>2003                                                                                                                | )                                     | Bildnr<br>Picture No<br>1 1450 |         |   | ESTATE PRO<br>MOTOR                                                                                                                                                                                                                                                                                                          | 20 EST<br>ENG | ATE PRO 20  |             | Sida<br>Page<br>130 |
| Pos.<br>Fig.                                                                                                                         | An<br>2535                            | ital/Qu                        | uantity | / | Art nr<br>Part No                                                                                                                                                                                                                                                                                                            | Benämning     | Description | Sats<br>Kit | Anmärkning<br>Notes |
| 2<br>3<br>4<br>5<br>6<br>7<br>8<br>9<br>10<br>11<br>12<br>13<br>14<br>15<br>16<br>17<br>18<br>31<br>32<br>33<br>34<br>35<br>36<br>37 | 1 1 1 1 1 2 1 2 1 3 3 1 1 2 2 2 1 2 2 |                                |         |   | 1136-0045-01<br>1136-0046-01<br>1136-0066-01<br>1136-0054-01<br>9997-0840-16<br>9677-0009-02<br>9799-0835-12<br>9739-0831-02<br>9739-0831-22<br>1136-0844-01<br>9988-3619-16<br>9683-0030-02<br>9997-0620-16<br>9683-0025-02<br>1136-1053-01<br>9997-0820-16<br>9677-0009-02<br>1136-0004-01<br>1136-1047-01<br>9997-0816-16 | Bränsleslang  | Fuel hose   |             |                     |