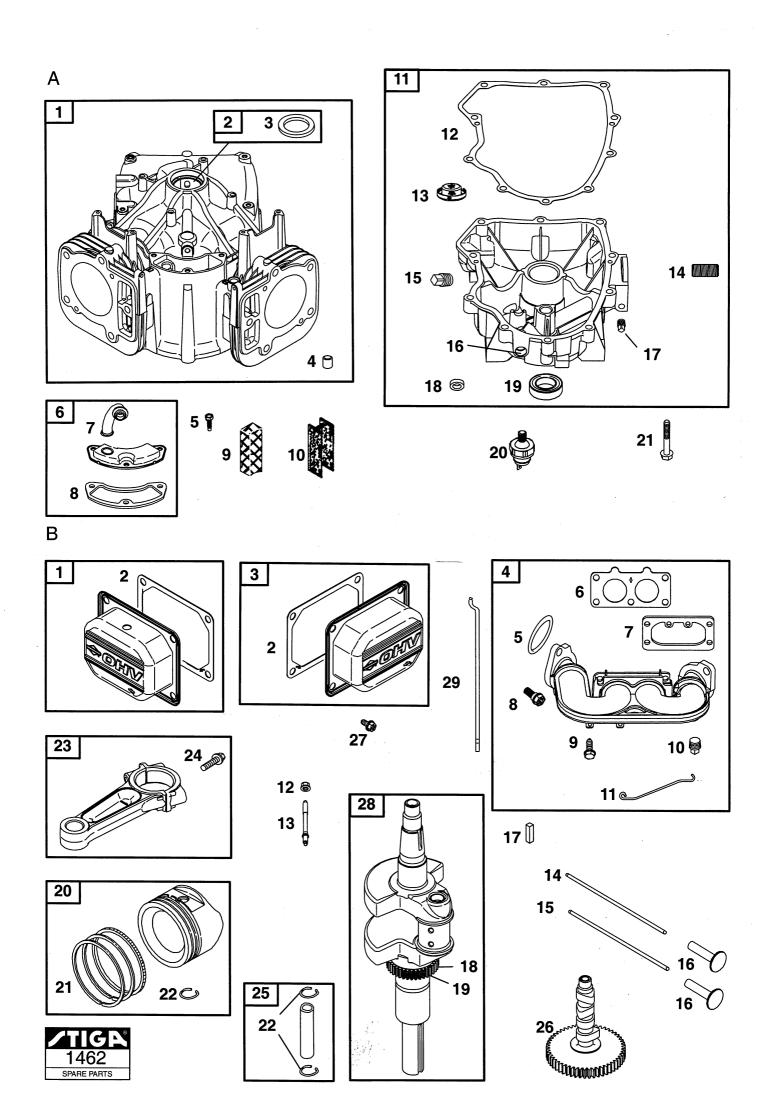

| Parts Catalogue                                                                                                                      |                                       |                                |         |   | RID                                                                                                                                                                                                                                                                                                                          | E-ON MOWERS   |             |             |                     |
|--------------------------------------------------------------------------------------------------------------------------------------|---------------------------------------|--------------------------------|---------|---|------------------------------------------------------------------------------------------------------------------------------------------------------------------------------------------------------------------------------------------------------------------------------------------------------------------------------|---------------|-------------|-------------|---------------------|
| Utgå<br>Issue<br>2003                                                                                                                | )                                     | Bildnr<br>Picture No<br>1 1450 |         |   | ESTATE PRO<br>MOTOR                                                                                                                                                                                                                                                                                                          | 20 EST<br>ENG | ATE PRO 20  |             | Sida<br>Page<br>130 |
| Pos.<br>Fig.                                                                                                                         | An<br>2535                            | ital/Qu                        | uantity | / | Art nr<br>Part No                                                                                                                                                                                                                                                                                                            | Benämning     | Description | Sats<br>Kit | Anmärkning<br>Notes |
| 2<br>3<br>4<br>5<br>6<br>7<br>8<br>9<br>10<br>11<br>12<br>13<br>14<br>15<br>16<br>17<br>18<br>31<br>32<br>33<br>34<br>35<br>36<br>37 | 1 1 1 1 1 2 1 2 1 3 3 1 1 2 2 2 1 2 2 |                                |         |   | 1136-0045-01<br>1136-0046-01<br>1136-0066-01<br>1136-0054-01<br>9997-0840-16<br>9677-0009-02<br>9799-0835-12<br>9739-0831-02<br>9739-0831-22<br>1136-0844-01<br>9988-3619-16<br>9683-0030-02<br>9997-0620-16<br>9683-0025-02<br>1136-1053-01<br>9997-0820-16<br>9677-0009-02<br>1136-0004-01<br>1136-1047-01<br>9997-0816-16 | Bränsleslang  | Fuel hose   |             |                     |