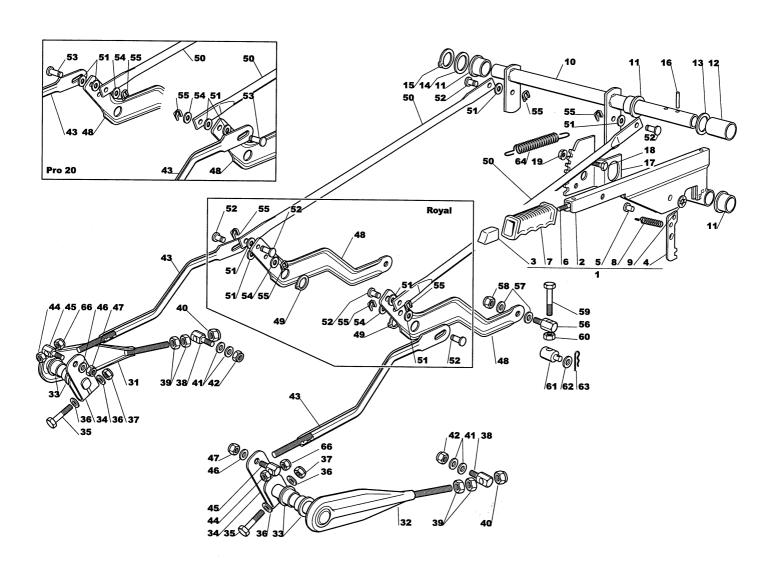

| Fails Catalogue                                                                                                                                                                                                                                                                                                                                                                                                                                                                                                                                                                                                                                                                                                                                                                                                                                                                                                        |                                                      |        |         |    |                                                                                                                                                                                                                                                                                                                                                                                                                                                                                                                                                                                                                                                                                                                                                 |                                                                                                                                                                                                                                                                                                                                                                                                                                                                                                                                                                            |                                                                 |                                                                                                                                                                                                                                                                                                                                                                                                                                                                                                                                                                                                                                                                       |             | E-ON MOWER          | 5 |
|------------------------------------------------------------------------------------------------------------------------------------------------------------------------------------------------------------------------------------------------------------------------------------------------------------------------------------------------------------------------------------------------------------------------------------------------------------------------------------------------------------------------------------------------------------------------------------------------------------------------------------------------------------------------------------------------------------------------------------------------------------------------------------------------------------------------------------------------------------------------------------------------------------------------|------------------------------------------------------|--------|---------|----|-------------------------------------------------------------------------------------------------------------------------------------------------------------------------------------------------------------------------------------------------------------------------------------------------------------------------------------------------------------------------------------------------------------------------------------------------------------------------------------------------------------------------------------------------------------------------------------------------------------------------------------------------------------------------------------------------------------------------------------------------|----------------------------------------------------------------------------------------------------------------------------------------------------------------------------------------------------------------------------------------------------------------------------------------------------------------------------------------------------------------------------------------------------------------------------------------------------------------------------------------------------------------------------------------------------------------------------|-----------------------------------------------------------------|-----------------------------------------------------------------------------------------------------------------------------------------------------------------------------------------------------------------------------------------------------------------------------------------------------------------------------------------------------------------------------------------------------------------------------------------------------------------------------------------------------------------------------------------------------------------------------------------------------------------------------------------------------------------------|-------------|---------------------|---|
| Issu                                                                                                                                                                                                                                                                                                                                                                                                                                                                                                                                                                                                                                                                                                                                                                                                                                                                                                                   | Utgåva Bildnr Picture No 003-11 1240  Antal/Quantity |        |         | No | ESTATE ROYA<br>ESTATE PRO<br>BROMSREGL<br>DRIVREGLAG                                                                                                                                                                                                                                                                                                                                                                                                                                                                                                                                                                                                                                                                                            | 20<br>AGE                                                                                                                                                                                                                                                                                                                                                                                                                                                                                                                                                                  | ESTATE ROYAL<br>ESTATE PRO 20<br>BRAKE CONTROL<br>DRIVE CONTROL |                                                                                                                                                                                                                                                                                                                                                                                                                                                                                                                                                                                                                                                                       |             | Sida<br>Page<br>124 |   |
| Pos.<br>Fig.                                                                                                                                                                                                                                                                                                                                                                                                                                                                                                                                                                                                                                                                                                                                                                                                                                                                                                           | 2533<br>2535                                         | ntal/Q | uantity | y  | Art nr<br>Part No                                                                                                                                                                                                                                                                                                                                                                                                                                                                                                                                                                                                                                                                                                                               | Benämning                                                                                                                                                                                                                                                                                                                                                                                                                                                                                                                                                                  |                                                                 | Description                                                                                                                                                                                                                                                                                                                                                                                                                                                                                                                                                                                                                                                           | Sats<br>Kit | Anmärkning<br>Notes |   |
| 1 2 3 4 5 6 7 8 9 10 11 2 2 2 3 4 4 5 6 6 7 8 9 10 11 2 2 2 3 4 4 4 5 6 6 7 8 9 10 11 2 2 2 3 4 4 4 5 6 6 7 8 9 10 11 2 2 2 3 4 4 4 5 6 6 7 8 9 10 11 2 2 2 3 6 7 8 9 10 11 2 2 2 3 6 7 8 9 10 11 2 2 2 3 6 7 8 9 10 11 2 2 2 3 6 7 8 9 10 11 2 2 2 3 6 7 8 9 10 11 2 2 2 3 6 7 8 9 10 11 2 2 2 3 6 7 8 9 10 11 2 2 2 3 6 7 8 9 10 11 2 2 2 3 6 7 8 9 10 11 2 2 2 3 6 7 8 9 10 11 2 2 2 3 6 7 8 9 10 11 2 2 2 3 6 7 8 9 10 11 2 2 2 3 6 7 8 9 10 11 2 2 2 3 6 7 8 9 10 11 2 2 2 3 6 7 8 9 10 11 2 2 2 3 6 7 8 9 10 11 2 2 2 3 6 7 8 9 10 11 2 2 2 3 6 7 8 9 10 11 2 2 2 3 6 7 8 9 10 11 2 2 2 3 6 7 8 9 10 11 2 2 2 3 6 7 8 9 10 11 2 2 2 3 6 7 8 9 10 11 2 2 2 3 6 7 8 9 10 11 2 2 2 3 6 7 8 9 10 11 2 2 2 3 6 7 8 9 10 11 2 2 2 3 6 7 8 9 10 11 2 2 2 3 6 7 8 9 10 11 2 2 2 3 6 7 8 9 10 11 2 2 2 3 6 7 8 9 10 11 2 2 2 3 6 7 8 9 10 11 2 2 2 3 6 7 8 9 10 11 2 2 2 3 6 7 8 9 10 10 10 10 10 10 10 10 10 10 10 10 10 | 1114111211111111111111122211111211                   |        |         |    | 1136- 0151- 01 1136- 0258- 01 9847- 8016- 16 1136- 0239- 01 1136- 0218- 01 9699- 0035- 02 9799- 1031- 02 1136- 0329- 01 9699- 0090- 02 9747- 0831- 02 1136- 0341- 01 9898- 0620- 16 9699- 0090- 02 9747- 0631- 02 1136- 0178- 01 1136- 0309- 01 9747- 0831- 02 1136- 0178- 01 1136- 0196- 01 1136- 0196- 01 1136- 0196- 01 1136- 0196- 01 1136- 0196- 01 1136- 0196- 01 1136- 0196- 01 1136- 0196- 01 1136- 0196- 01 1136- 0196- 01 1136- 0196- 01 1136- 0196- 01 1136- 0196- 01 1136- 0196- 01 1136- 0196- 01 1136- 0196- 01 1136- 0196- 01 1136- 0196- 01 1136- 0196- 01 1136- 0196- 01 1136- 0196- 01 1136- 0196- 01 1136- 0196- 01 1136- 0196- 01 1136- 0196- 01 1136- 0196- 01 1136- 0196- 01 1136- 0196- 01 1136- 0196- 01 1136- 0196- 01 | Bromspedal Pedalskydd Bygel Skruv Bromsstång Ledbult Fjäder Planbricka Mutter Bygel Planbricka Mutter Låsmutter Planbricka Mutter Fäste Skruv Planbricka Låsmutter Spärrhake Bult Bricka Mutter P- bromsarm Knopp Fjäder Bricka Drivpedal Pedalskydd- fram Pedalskydd- bak Pedalskydd- bak Pedalaxel Bussning Bricka Spårring Skruv Låsbricka Stag Ledbult Mutter Planbricka Låsmutter Planbricka Låsmutter Låsbricka Stag Ledbult Mutter Planbricka Låsmutter Ledbult Mutter Planbricka Låsmutter Ledbult Mutter Planbricka Låsmutter Ledbult Mutter Planbricka Låsmutter |                                                                 | Brake pedal Pedal cover Clamp Screw Brake rod Pivot bolt Spring Flat washer Nut Clamp Flat washer Lock nut Lock nut Support Screw Flat washer Lock nut Hook Bolt Washer Lock nut Parking brake lever Knob Spring Washer Drive pedal Pedal cover- front Pedal cover- rear Pedal axle Bushing Washer Circlip Screw Lock washer Drive rod Pivot bolt Nut Flat washer Lock nut Plat washer Lock nut Prive rod Pivot bolt Nut Flat washer Lock nut |             |                     |   |