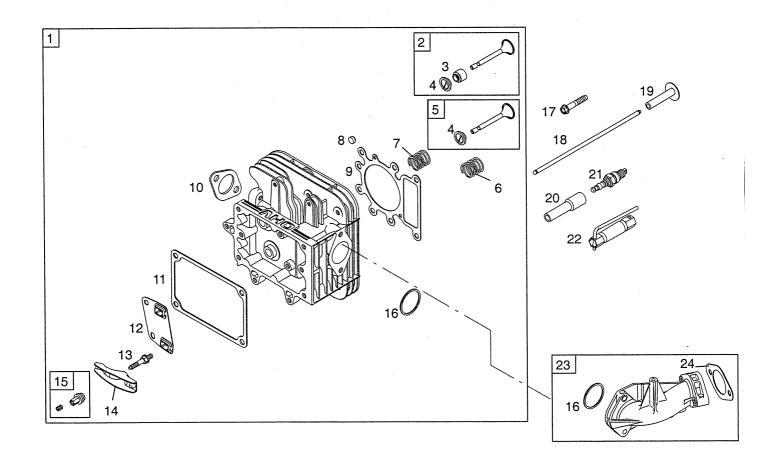

| Parts Catalogue                                                                                                    |                                                 |        |        |                      | RID                                                                                                                                                                                                                                                                                          | E-ON MOWERS         |                                                                                                                                                                |             |                     |
|--------------------------------------------------------------------------------------------------------------------|-------------------------------------------------|--------|--------|----------------------|----------------------------------------------------------------------------------------------------------------------------------------------------------------------------------------------------------------------------------------------------------------------------------------------|---------------------|----------------------------------------------------------------------------------------------------------------------------------------------------------------|-------------|---------------------|
| Issu                                                                                                               | Utgåva Bildnr Picture No 2003-11 1560           |        | No     | ESTATE ROYA<br>MOTOR |                                                                                                                                                                                                                                                                                              | Sida<br>Page<br>128 |                                                                                                                                                                |             |                     |
| Pos.<br>Fig.                                                                                                       | Ar                                              | ntal/Q | uantit | y<br>                | Art nr<br>Part No                                                                                                                                                                                                                                                                            | Benämning           | Description                                                                                                                                                    | Sats<br>Kit | Anmärkning<br>Notes |
| 2<br>3<br>4<br>5<br>6<br>7<br>8<br>9<br>10<br>11<br>12<br>13<br>14<br>15<br>31<br>32<br>33<br>34<br>35<br>36<br>37 | 2533<br>1 1 1 1 2 3 2 1 3 1 2 2 2 1 2 2 2 2 2 2 |        |        |                      | 1136-0045-01<br>1136-0046-01<br>1136-0066-01<br>1136-0054-01<br>9997-0835-12<br>9677-0009-02<br>9799-0831-02<br>9739-0831-22<br>1136-0067-01<br>9683-0030-02<br>9988-3619-16<br>9997-0840-16<br>1136-1054-01<br>9997-0820-16<br>9677-0009-02<br>1136-0004-01<br>1136-1048-01<br>9997-0816-16 | Bränsleslang        | Hose clamp Hose clamp Oil drain tube Oil drain plug Oil seal Screw Lock washer Nut Exhaust tube Screw Screw Muffler Screw Lock washer Screw Screw Guard Square |             |                     |

| Parts Catalogue                                                                                                                      |                                       |                                |         |   | RID                                                                                                                                                                                                                                                                                                                          | E-ON MOWERS   |             |             |                     |
|--------------------------------------------------------------------------------------------------------------------------------------|---------------------------------------|--------------------------------|---------|---|------------------------------------------------------------------------------------------------------------------------------------------------------------------------------------------------------------------------------------------------------------------------------------------------------------------------------|---------------|-------------|-------------|---------------------|
| Utgå<br>Issue<br>2003                                                                                                                | )                                     | Bildnr<br>Picture No<br>1 1450 |         |   | ESTATE PRO<br>MOTOR                                                                                                                                                                                                                                                                                                          | 20 EST<br>ENG | ATE PRO 20  |             | Sida<br>Page<br>130 |
| Pos.<br>Fig.                                                                                                                         | An<br>2535                            | ital/Qu                        | uantity | / | Art nr<br>Part No                                                                                                                                                                                                                                                                                                            | Benämning     | Description | Sats<br>Kit | Anmärkning<br>Notes |
| 2<br>3<br>4<br>5<br>6<br>7<br>8<br>9<br>10<br>11<br>12<br>13<br>14<br>15<br>16<br>17<br>18<br>31<br>32<br>33<br>34<br>35<br>36<br>37 | 1 1 1 1 1 2 1 2 1 3 3 1 1 2 2 2 1 2 2 |                                |         |   | 1136-0045-01<br>1136-0046-01<br>1136-0066-01<br>1136-0054-01<br>9997-0840-16<br>9677-0009-02<br>9799-0835-12<br>9739-0831-02<br>9739-0831-22<br>1136-0844-01<br>9988-3619-16<br>9683-0030-02<br>9997-0620-16<br>9683-0025-02<br>1136-1053-01<br>9997-0820-16<br>9677-0009-02<br>1136-0004-01<br>1136-1047-01<br>9997-0816-16 | Bränsleslang  | Fuel hose   |             |                     |