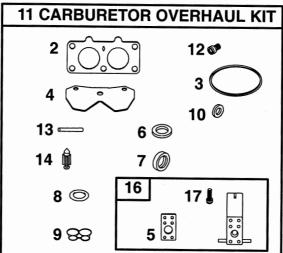

|                              | 691262<br>497606<br>691265<br>693058<br>692024<br>691263<br>691286<br>691293<br>497608<br>693167<br>691029<br>691283<br>690372 | Koppling     Bult     Botten     Borsthållare     Släpkolssats | Drive Retaining ring Pinion gear Drive clutch Bolt End cap Brush retainer Brush set Nut Nut Drive cap |                     |                     |
|                            |                              |                                                                                                                                |                                                                |                                                                                                       |                     |                     |













| Parts Catalogue                          | 9                    | ENGINI                                                                                                                                                                                                                                                                                         |           |                                                                                                                                                                                                                                                                                                                                                         |             |                     |  |  |
|--------------------------------