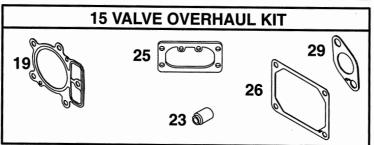

|                              | 691262<br>497606<br>691265<br>693058<br>692024<br>691263<br>691286<br>691293<br>497608<br>693167<br>691029<br>691283<br>690372 | Koppling     Bult     Botten     Borsthållare     Släpkolssats | Drive Retaining ring Pinion gear Drive clutch Bolt End cap Brush retainer Brush set Nut Nut Drive cap |                     |                     |
|                            |                              |                                                                                                                                |                                                                |                                                                                                       |                     |                     |













| Parts Catalogue                          | 9                    | ENGINI                                                                                                                                                                                                                                                                                         |           |                                                                                                                                                                                                                                                                                                                                                         |             |                     |  |  |
|------------------------------------