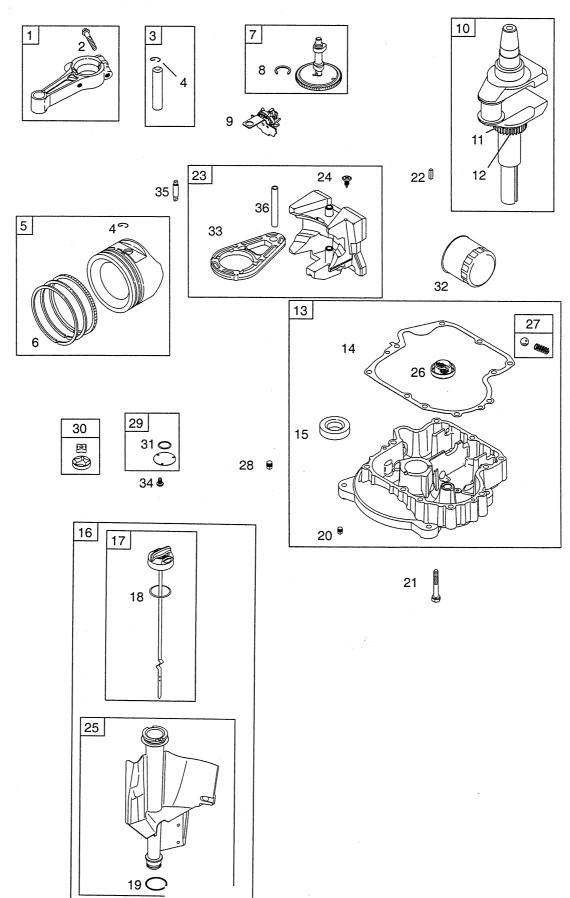

r>A28<br>A30<br>A31<br>A32<br>A33<br>A34<br>A35<br>A36<br>A37 | 111111111111111111111111111111111111111 |        |                     |    | 697446<br>698083<br>697015<br>698803<br>691658<br>697125<br>697125<br>697133<br>690372<br>690960<br>697111<br>19203<br>693556<br>691265<br>693713<br>697174<br>399265<br>391086<br>697107<br>691003<br>690959<br>692407<br>697144<br>697113<br>697112<br>697109<br>697124<br>697108<br>691003<br>697897<br>697102<br>697103<br>697897<br>697104<br>697104<br>697105 | Kåpa Filter Förfilter Förfilter Fläkthus Skruv Spärr Stöd Roterande skydd Skruv Skruv Fläkt Avdragare Svänghjul Låsring Drev Cylinder Bussning Tätningsring Skydd Skruv Tapp Tätning Ventilationsrör Lock Packning Ventil Skydd Skruv | Filter              |             | Inkl. pos 14        |  |  |  |







| Urgåva   Belidny   Picture No 316777   VEVAXEL (A) |                                        | Farts Catalogue                                                                                                                                                                                                                                                                                                                                                                        |                                     |       |            |   | ENGINE