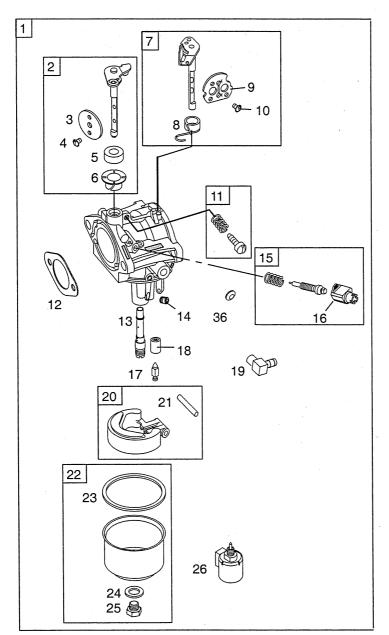

| Parts Catalogue                                                                                                    |                                                 |        |        |                      | RID                                                                                                                                                                                                                                                                                          | E-ON MOWERS         |                                                                                                                                                                |             |                     |
|--------------------------------------------------------------------------------------------------------------------|-------------------------------------------------|--------|--------|----------------------|----------------------------------------------------------------------------------------------------------------------------------------------------------------------------------------------------------------------------------------------------------------------------------------------|---------------------|----------------------------------------------------------------------------------------------------------------------------------------------------------------|-------------|---------------------|
| Issu                                                                                                               | Utgåva Bildnr Picture No 2003-11 1560           |        | No     | ESTATE ROYA<br>MOTOR |                                                                                                                                                                                                                                                                                              | Sida<br>Page<br>128 |                                                                                                                                                                |             |                     |
| Pos.<br>Fig.                                                                                                       | Ar                                              | ntal/Q | uantit | y<br>                | Art nr<br>Part No                                                                                                                                                                                                                                                                            | Benämning           | Description                                                                                                                                                    | Sats<br>Kit | Anmärkning<br>Notes |
| 2<br>3<br>4<br>5<br>6<br>7<br>8<br>9<br>10<br>11<br>12<br>13<br>14<br>15<br>31<br>32<br>33<br>34<br>35<br>36<br>37 | 2533<br>1 1 1 1 2 3 2 1 3 1 2 2 2 1 2 2 2 2 2 2 |        |        |                      | 1136-0045-01<br>1136-0046-01<br>1136-0066-01<br>1136-0054-01<br>9997-0835-12<br>9677-0009-02<br>9799-0831-02<br>9739-0831-22<br>1136-0067-01<br>9683-0030-02<br>9988-3619-16<br>9997-0840-16<br>1136-1054-01<br>9997-0820-16<br>9677-0009-02<br>1136-0004-01<br>1136-1048-01<br>9997-0816-16 | Bränsleslang        | Hose clamp Hose clamp Oil drain tube Oil drain plug Oil seal Screw Lock washer Nut Exhaust tube Screw Screw Muffler Screw Lock washer Screw Screw Guard Square |             |                     |

| Parts Catalogue                                                                                                                      |                                       |                                |         |   | RID                                                                                                                                                                                                                                                                                                                          | E-ON MOWERS   |             |             |                     |
|--------------------------------------------------------------------------------------------------------------------------------------|---------------------------------------|--------------------------------|---------|---|------------------------------------------------------------------------------------------------------------------------------------------------------------------------------------------------------------------------------------------------------------------------------------------------------------------------------|---------------|-------------|-------------|---------------------|
| Utgå<br>Issue<br>2003                                                                                                                | )                                     | Bildnr<br>Picture No<br>1 1450 |         |   | ESTATE PRO<br>MOTOR                                                                                                                                                                                                                                                                                                          | 20 EST<br>ENG | ATE PRO 20  |             | Sida<br>Page<br>130 |
| Pos.<br>Fig.                                                                                                                         | An<br>2535                            | ital/Qu                        | uantity | / | Art nr<br>Part No                                                                                                                                                                                                                                                                                                            | Benämning     | Description | Sats<br>Kit | Anmärkning<br>Notes |
| 2<br>3<br>4<br>5<br>6<br>7<br>8<br>9<br>10<br>11<br>12<br>13<br>14<br>15<br>16<br>17<br>18<br>31<br>32<br>33<br>34<br>35<br>36<br>37 | 1 1 1 1 1 2 1 2 1 3 3 1 1 2 2 2 1 2 2 |                                |         |   | 1136-0045-01<br>1136-0046-01<br>1136-0066-01<br>1136-0054-01<br>9997-0840-16<br>9677-0009-02<br>9799-0835-12<br>9739-0831-02<br>9739-0831-22<br>1136-0844-01<br>9988-3619-16<br>9683-0030-02<br>9997-0620-16<br>9683-0025-02<br>1136-1053-01<br>9997-0820-16<br>9677-0009-02<br>1136-0004-01<br>1136-1047-01<br>9997-0816-16 | Bränsleslang  | Fuel hose   |             |                     |