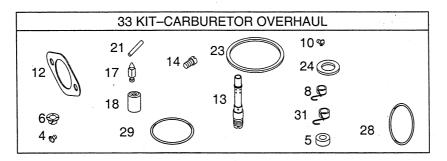

<br>690960<br>691148<br>690227<br>690958 | Topplock Insugningsventil Ventiltätning Ventilfällare Ventilfjäder Ventilfjäder Ventilhuv Packning Packning Packning Tipparm Vipparm Vipparm Vipparm Vipparm Stötstång- insug Stötstång- utblås Ventillyftare Tändstiftshylsa Tändstift Tändstiftsnyckel Insugningsrör Packning Ventilkåpa Skruv Skruv Pinnbult Mutter | Intake valve  Valve seal  Valve retainer  Valve spring  Valve spring  Valve cap  Gasket  Gasket  Push rod guide  Stud  Rocker arm  Rocker arm adjuster  Oring  Screw  Push rod-intake  Push rod-exhaust  Valve tappet  Spark plug wrench  Intake manifold  Gasket  Rocker cover  Screw  Screw  Screw  Screw  Screw  Screw  Spark plug wrench  Intake manifold  Gasket  Rocker cover  Screw  Stud |                     |                     |  |  |













**Q** 35



|             | raits Catalogue                                                                                                                                                                                                                     |                                         |       |        |    | ENG                                                                                                                                                                                                                                                                                                                                                                  |                                                                         |  |