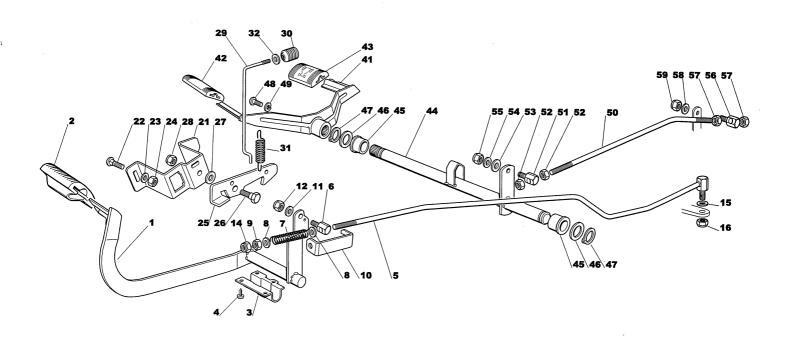

| Fails Catalogue                                                                                                                                                                                                                                                                                                                                                                                                                                                                                                                                                                                                                                                                                                                                                                                                                                                                                                        |                                                      |        |         |    |                                                                                                                                                                                                                                                                                                                                                                                                                                                                                                                                                                                                                                                                                                                                                 |                                                                                                                                                                                                                                                                                                                                                                                                                                                                                                                                                                            |                                                                 |                                                                                                                                                                                                                                                                                                                                                                                                                                                                                                                                                                                                                                                                       |             | E-ON MOWER          | 5 |
|------------------------------------------------------------------------------------------------------------------------------------------------------------------------------------------------------------------------------------------------------------------------------------------------------------------------------------------------------------------------------------------------------------------------------------------------------------------------------------------------------------------------------------------------------------------------------------------------------------------------------------------------------------------------------------------------------------------------------------------------------------------------------------------------------------------------------------------------------------------------------------------------------------------------|------------------------------------------------------|--------|---------|----|-------------------------------------------------------------------------------------------------------------------------------------------------------------------------------------------------------------------------------------------------------------------------------------------------------------------------------------------------------------------------------------------------------------------------------------------------------------------------------------------------------------------------------------------------------------------------------------------------------------------------------------------------------------------------------------------------------------------------------------------------|----------------------------------------------------------------------------------------------------------------------------------------------------------------------------------------------------------------------------------------------------------------------------------------------------------------------------------------------------------------------------------------------------------------------------------------------------------------------------------------------------------------------------------------------------------------------------|-----------------------------------------------------------------|-----------------------------------------------------------------------------------------------------------------------------------------------------------------------------------------------------------------------------------------------------------------------------------------------------------------------------------------------------------------------------------------------------------------------------------------------------------------------------------------------------------------------------------------------------------------------------------------------------------------------------------------------------------------------|-------------|---------------------|---|
| Issu                                                                                                                                                                                                                                                                                                                                                                                                                                                                                                                                                                                                                                                                                                                                                                                                                                                                                                                   | Utgåva Bildnr Picture No 003-11 1240  Antal/Quantity |        |         | No | ESTATE ROYA<br>ESTATE PRO<br>BROMSREGL<br>DRIVREGLAG                                                                                                                                                                                                                                                                                                                                                                                                                                                                                                                                                                                                                                                                                            | 20<br>AGE                                                                                                                                                                                                                                                                                                                                                                                                                                                                                                                                                                  | ESTATE ROYAL<br>ESTATE PRO 20<br>BRAKE CONTROL<br>DRIVE CONTROL |                                                                                                                                                                                                                                                                                                                                                                                                                                                                                                                                                                                                                                                                       |             | Sida<br>Page<br>124 |   |
| Pos.<br>Fig.                                                                                                                                                                                                                                                                                                                                                                                                                                                                                                                                                                                                                                                                                                                                                                                                                                                                                                           | 2533<br>2535                                         | ntal/Q | uantity | y  | Art nr<br>Part No                                                                                                                                                                                                                                                                                                                                                                                                                                                                                                                                                                                                                                                                                                                               | Benämning                                                                                                                                                                                                                                                                                                                                                                                                                                                                                                                                                                  |                                                                 | Description                                                                                                                                                                                                                                                                                                                                                                                                                                                                                                                                                                                                                                                           | Sats<br>Kit | Anmärkning<br>Notes |   |
| 1 2 3 4 5 6 7 8 9 10 11 2 2 2 3 4 4 5 6 6 7 8 9 10 11 2 2 2 3 4 4 4 5 6 6 7 8 9 10 11 2 2 2 3 4 4 4 5 6 6 7 8 9 10 11 2 2 2 3 4 4 4 5 6 6 7 8 9 10 11 2 2 2 3 6 7 8 9 10 11 2 2 2 3 6 7 8 9 10 11 2 2 2 3 6 7 8 9 10 11 2 2 2 3 6 7 8 9 10 11 2 2 2 3 6 7 8 9 10 11 2 2 2 3 6 7 8 9 10 11 2 2 2 3 6 7 8 9 10 11 2 2 2 3 6 7 8 9 10 11 2 2 2 3 6 7 8 9 10 11 2 2 2 3 6 7 8 9 10 11 2 2 2 3 6 7 8 9 10 11 2 2 2 3 6 7 8 9 10 11 2 2 2 3 6 7 8 9 10 11 2 2 2 3 6 7 8 9 10 11 2 2 2 3 6 7 8 9 10 11 2 2 2 3 6 7 8 9 10 11 2 2 2 3 6 7 8 9 10 11 2 2 2 3 6 7 8 9 10 11 2 2 2 3 6 7 8 9 10 11 2 2 2 3 6 7 8 9 10 11 2 2 2 3 6 7 8 9 10 11 2 2 2 3 6 7 8 9 10 11 2 2 2 3 6 7 8 9 10 11 2 2 2 3 6 7 8 9 10 11 2 2 2 3 6 7 8 9 10 11 2 2 2 3 6 7 8 9 10 11 2 2 2 3 6 7 8 9 10 11 2 2 2 3 6 7 8 9 10 11 2 2 2 3 6 7 8 9 10 11 2 2 2 3 6 7 8 9 10 11 2 2 2 3 6 7 8 9 10 11 2 2 2 3 6 7 8 9 10 10 10 10 10 10 10 10 10 10 10 10 10 | 1114111211111111111111122211111211                   |        |         |    | 1136- 0151- 01 1136- 0258- 01 9847- 8016- 16 1136- 0239- 01 1136- 0218- 01 9699- 0035- 02 9799- 1031- 02 1136- 0329- 01 9699- 0090- 02 9747- 0831- 02 1136- 0341- 01 9898- 0620- 16 9699- 0090- 02 9747- 0631- 02 1136- 0178- 01 1136- 0309- 01 9747- 0831- 02 1136- 0178- 01 1136- 0196- 01 1136- 0196- 01 1136- 0196- 01 1136- 0196- 01 1136- 0196- 01 1136- 0196- 01 1136- 0196- 01 1136- 0196- 01 1136- 0196- 01 1136- 0196- 01 1136- 0196- 01 1136- 0196- 01 1136- 0196- 01 1136- 0196- 01 1136- 0196- 01 1136- 0196- 01 1136- 0196- 01 1136- 0196- 01 1136- 0196- 01 1136- 0196- 01 1136- 0196- 01 1136- 0196- 01 1136- 0196- 01 1136- 0196- 01 1136- 0196- 01 1136- 0196- 01 1136- 0196- 01 1136- 0196- 01 1136- 0196- 01 1136- 0196- 01 | Bromspedal Pedalskydd Bygel Skruv Bromsstång Ledbult Fjäder Planbricka Mutter Bygel Planbricka Mutter Låsmutter Planbricka Mutter Fäste Skruv Planbricka Låsmutter Spärrhake Bult Bricka Mutter P- bromsarm Knopp Fjäder Bricka Drivpedal Pedalskydd- fram Pedalskydd- bak Pedalskydd- bak Pedalaxel Bussning Bricka Spårring Skruv Låsbricka Stag Ledbult Mutter Planbricka Låsmutter Planbricka Låsmutter Låsbricka Stag Ledbult Mutter Planbricka Låsmutter Ledbult Mutter Planbricka Låsmutter Ledbult Mutter Planbricka Låsmutter Ledbult Mutter Planbricka Låsmutter |                                                                 | Brake pedal Pedal cover Clamp Screw Brake rod Pivot bolt Spring Flat washer Nut Clamp Flat washer Lock nut Lock nut Support Screw Flat washer Lock nut Hook Bolt Washer Lock nut Parking brake lever Knob Spring Washer Drive pedal Pedal cover- front Pedal cover- rear Pedal axle Bushing Washer Circlip Screw Lock washer Drive rod Pivot bolt Nut Flat washer Lock nut Plat washer Lock nut Prive rod Pivot bolt Nut Flat washer Lock nut |             |                     |   |