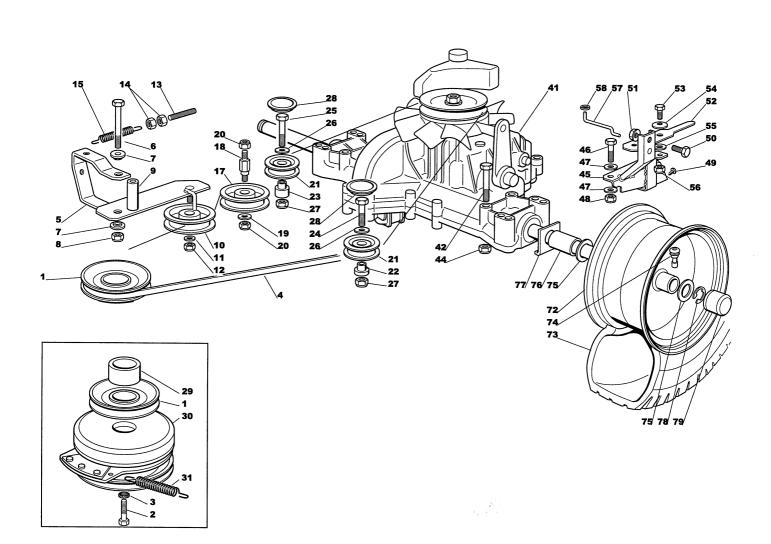

| Digitize   Picture No   Picture No   Picture No   STATE PRO 20   STEERING   STATE PRO 20   STEERING   122   129A   122   123A   123BA   125BA   125B | Parts Catalogue                                                                                                             |                                               |        |        |   |                                                                                                                                                                                                                                                                                                                                                                                                                                                                                                                                                                                                                                                                                                                                            | DE-ON MOWERS                                                                                                                                                                                                                                                                                                                                                                                                                                                                                                                                                                                                                                                                                                                                                                                                                                                                                                                                                                                                                                                                                                                                                                                                                                                                                                                                                                                                                                                                                                                                                                                                                                                                                                                                                                                                                                                                                                                                                                                                                                                                                                                   |         |              |                  |
|------------------------------------------------------------------------------------------------------------------------------------------------------------------------------------------------------------------------------------------------------------------------------------------------------------------------------------------------------------------------------------------------------------------------------------------------------------------------------------------------------------------------------------------------------------------------------------------------------------------------------------------------------------------------------------------------------------------------------------------------------------------------------------------------------------------------------------------------------------------------------------------------------------------------------------------------------------------------------------------------------------------------------------------------------------------------------------------------------------------------------------------------------------------------------------------------------------------------------------------------------------------------------------------------------------------------------------------------------------------------------------------------------------------------------------------------------------------------------------------------------------------------------------------------------------------------------------------------------------------------------------------------------------------------------------------------------------------------------------------------------------------------------------------------------------------------------------------------------------------------------------------------------------------------------------------------------------------------------------------------------------------------------------------------------------------------------------------------------------------------------|-----------------------------------------------------------------------------------------------------------------------------|-----------------------------------------------|--------|--------|---|--------------------------------------------------------------------------------------------------------------------------------------------------------------------------------------------------------------------------------------------------------------------------------------------------------------------------------------------------------------------------------------------------------------------------------------------------------------------------------------------------------------------------------------------------------------------------------------------------------------------------------------------------------------------------------------------------------------------------------------------|--------------------------------------------------------------------------------------------------------------------------------------------------------------------------------------------------------------------------------------------------------------------------------------------------------------------------------------------------------------------------------------------------------------------------------------------------------------------------------------------------------------------------------------------------------------------------------------------------------------------------------------------------------------------------------------------------------------------------------------------------------------------------------------------------------------------------------------------------------------------------------------------------------------------------------------------------------------------------------------------------------------------------------------------------------------------------------------------------------------------------------------------------------------------------------------------------------------------------------------------------------------------------------------------------------------------------------------------------------------------------------------------------------------------------------------------------------------------------------------------------------------------------------------------------------------------------------------------------------------------------------------------------------------------------------------------------------------------------------------------------------------------------------------------------------------------------------------------------------------------------------------------------------------------------------------------------------------------------------------------------------------------------------------------------------------------------------------------------------------------------------|---------|--------------|------------------|
| Part No                                                                                                                                                                                                                                                                                                                                                                                                                                                                                                                                                                                                                                                                                                                                                                                                                                                                                                                                                                                                                                                                                                                                                                                                                                                                                                                                                                                                                                                                                                                                                                                                                                                                                                                                                                                                                                                                                                                                                                                                                                                                                                                      | Issu                                                                                                                        | Issue Picture No                              |        |        |   | ESTATE PRO                                                                                                                                                                                                                                                                                                                                                                                                                                                                                                                                                                                                                                                                                                                                 | 20                                                                                                                                                                                                                                                                                                                                                                                                                                                                                                                                                                                                                                                                                                                                                                                                                                                                                                                                                                                                                                                                                                                                                                                                                                                                                                                                                                                                                                                                                                                                                                                                                                                                                                                                                                                                                                                                                                                                                                                                                                                                                                                             |         | Sida<br>Page |                  |
| 1                                                                                                                                                                                                                                                                                                                                                                                                                                                                                                                                                                                                                                                                                                                                                                                                                                                                                                                                                                                                                                                                                                                                                                                                                                                                                                                                                                                                                                                                                                                                                                                                                                                                                                                                                                                                                                                                                                                                                                                                                                                                                                                            |                                                                                                                             | Aı                                            | ntal/Q | uantit | y | 1                                                                                                                                                                                                                                                                                                                                                                                                                                                                                                                                                                                                                                                                                                                                          | Benämning                                                                                                                                                                                                                                                                                                                                                                                                                                                                                                                                                                                                                                                                                                                                                                                                                                                                                                                                                                                                                                                                                                                                                                                                                                                                                                                                                                                                                                                                                                                                                                                                                                                                                                                                                                                                                                                                                                                                                                                                                                                                                                                      |         |              |                  |
| 2   1136-0126-01   Bircka   Washer   Bushing   Bushing   Washer   Washer  |                                                                                                                             |                                               |        |        |   |                                                                                                                                                                                                                                                                                                                                                                                                                                                                                                                                                                                                                                                                                                                                            |                                                                                                                                                                                                                                                                                                                                                                                                                                                                                                                                                                                                                                                                                                                                                                                                                                                                                                                                                                                                                                                                                                                                                                                                                                                                                                                                                                                                                                                                                                                                                                                                                                                                                                                                                                                                                                                                                                                                                                                                                                                                                                                                |         |              |                  |
|                                                                                                                                                                                                                                                                                                                                                                                                                                                                                                                                                                                                                                                                                                                                                                                                                                                                                                                                                                                                                                                                                                                                                                                                                                                                                                                                                                                                                                                                                                                                                                                                                                                                                                                                                                                                                                                                                                                                                                                                                                                                                                                              | 2 3 4 5 11 12 13 14 15 16 17 18 19 20 1 22 23 24 25 26 27 28 13 2 23 33 4 4 1 4 2 3 4 4 4 4 5 6 6 6 6 6 6 6 6 6 6 6 6 6 6 6 | 222211111121111221111142111221111112112422222 |        |        |   | 1136-0125-01 1136-0306-01 9652-0015-04 1136-0126-01 1136-0249-01 1136-0263-01 9595-0262-00 9699-0037-02 1136-0128-01 1136-0128-01 1136-0310-01 1136-0310-01 1136-0311-01 1136-0311-01 1136-0305-02 9799-1031-02 1136-0087-01 1136-0087-01 1136-0092-01 9747-1031-02 9599-0070-02 1136-0106-01 1136-0106-01 1136-0106-01 1136-0106-01 1136-0106-01 1136-0106-01 1136-0106-01 1136-0106-01 1136-0106-01 1136-0106-01 1136-0106-01 1136-0106-01 1136-0106-01 1136-0106-01 1136-0106-01 9747-1031-02 9747-1031-02 1136-0488-01 9974-0831-02 1136-0488-01 9997-0890-12 9747-0831-02 1136-0160-01 9997-1680-12 9699-0104-02 9683-0065-02 9799-1631-02 1136-0454-01 1136-0157-01 1136-0269-01 1136-0359-01 1136-0359-01 1136-0359-01 1136-0359-01 | Bussning Bricka Låsring Bussning Rattstång Styrdrev Spännstift Bricka Låsplatta Bussning Pinnbult Mutter Bricka Styrsektor Bricka Fjäderbricka Planbricka Mutter Bricka Låsmutter Saxsprint Styrstag Kulled Låsmutter Låsmutter Låsmutter Framaxel kpl Bussning Smörjnippel Hjulspindel- hö Hjulspindel- hö Hjulspindel- hö Hjulspindel- kö Hj | Bushing |              | Inkl. pos 36, 37 |