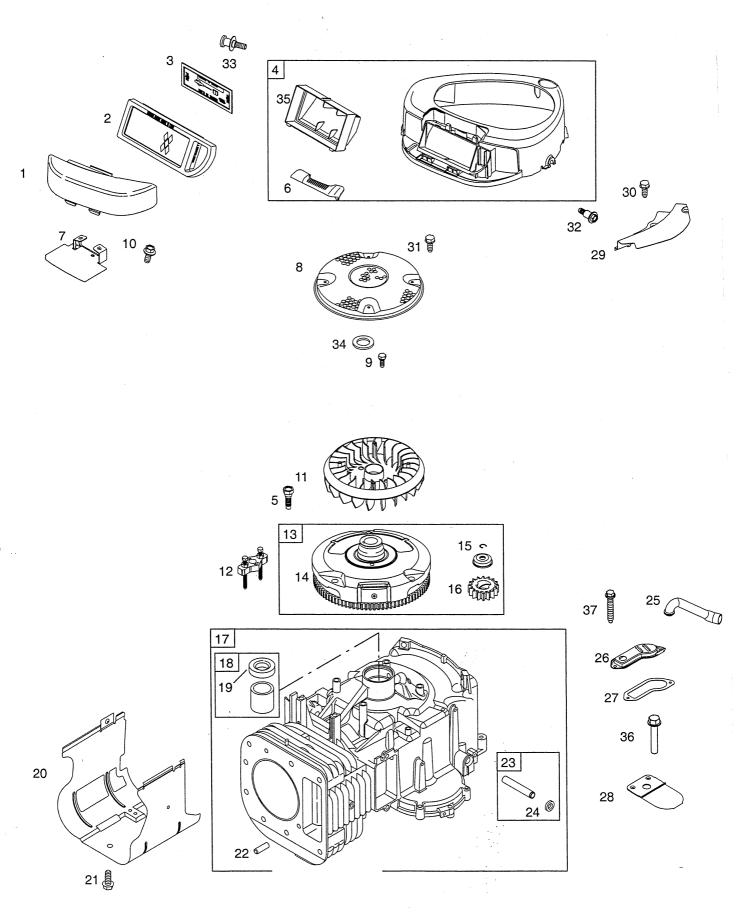

| enämning                                                                                     | Description                           | Sats<br>Kit | Anmärkning<br>Notes  |  |
| 2535   1                                           |              | 1136-0544-01 Rai 1136-0101-01 Vin 1136-0102-01 Vin 1136-0501-01 Hai 1136-0522-01 För 1136-0474-01 Up 19997-0630-12 Sig 1136-0355-01 Spatians (136-0452-01 Spatians (136-0452-04 | åsmutter  rruvsats  gel  ruv  utter  dder  ytarskydd  yddslock  ytararm  eel  ruv  ytarskydd | Frame- upper                          |             | Inkl. pos 8-11,14-15 |  |







|                                        | rans                                                                                                                                                                                                                                       | Calaio                                  | gue    |                     |    | ENGINES                                                                                                                                                                                                                                                                                                                                                             |