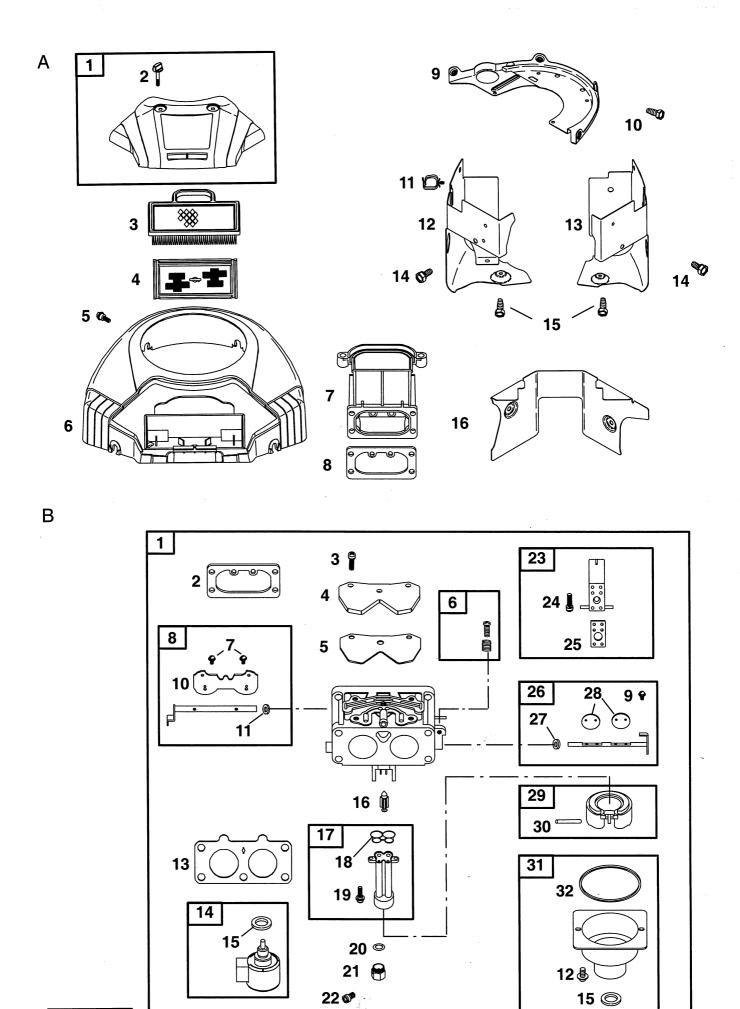

## ÅKMODELLER RIDE-ON MOWERS

**ESTATE ROYAL** Utgåva Bildnr **ESTATE ROYAL** Sida Issue **ESTATE PRO 20** Picture No **ESTATE PRO 20** Page KAROSS **BODY WORK** 2003-11 1238B 114 Antal/Quantity Pos. Art nr Benämning Description Anmärkning Sats Part No Fig. Kit Notes 2533 2535 1136-1038-01 Motorhuv..... Engine hood..... Inkl. pos 2, 5 2 1 1136-0905-01 • Platta ..... 1 Plate ...... 2 2 1 2 Bult..... 1136-0230-01 Bolt ..... 4 5 2 1136- 0009- 01 Låsplatta..... Lock plate ..... 1136-0888-01 • Grill..... • Grill ..... 6 1136- 0866- 01 Motorhuv- nedre..... 1 1 Engine hood- lower ..... 7 1 1136-0921-01 Intake separator ..... Avskiljare ..... 7 1 1136-0922-01 Intake separator ..... Avskiljare ..... 11 1 1 1136-0535-01 Stöd- hö..... Dashboard support- RH ..... 12 1 1136- 0534- 01 Stöd- vä ..... 1 Dashboard support- LH...... 13 1 1136- 0536- 01 Stöd- mittre ..... 1 Dashboard support- cen..... 2 4 1 2 14 9848- 8013- 16 Skruv ..... Screw..... 15 4 9848- 8013- 16 Skruv ..... Screw..... 16 1 1136-0870-01 Instrumentbräda..... Dashboard ..... 4 4 17 9847-8013-16 Skruv..... Screw..... 18 2 2 1136-0872-01 Plugg..... Plug ..... 21 1 1136-0274-01 Skydd ..... Protection ..... 22 1 1 1136-0285-01 Skydd ..... Protection ..... 23 Bränsletank..... Fuel tank ..... 1 1136-0317-01 23 24 25 1 1136-0924-01 Bränsletank..... Fuel tank ..... 1 Tanklock ..... 1136-0344-01 1 Tank cap..... 9997-0516-16 2 2 2 2 2 2 Skruv..... Screw..... 26 9699-0018-02 Bricka ..... Washer..... 27 9747-0531-02 Mutter..... Nut ..... 28 1 1136-0883-01 Bränslemätare ..... Fuel level indicator ..... 29 2 2 1136-0179-01 Huvskydd..... Grommet..... 31 1 1136-0361-01 Ratt..... Steering wheel ..... 32 1 1 9595-0272-00 • Stift ..... • Pin..... 41 1 1136-0439-01 Gasreglage..... Throttle control ..... 41 1 1136-1027-01 Gasreglage..... Throttle control ..... 42 2 2 9997-0412-16 Skruv..... Screw..... 2 2 43 2 2 1 9683-0010-02 Bricka ..... Washer..... 44 9699-0021-02 Bricka ..... Washer..... 45 1 1136-0192-01 Knopp..... Handle..... 46 1 1 9865-0412-16 Skruv..... Screw..... 47 1 1 9799-0431-02 Mutter..... Nut ..... 48 1 1136-0867-01 Choke ..... Starter drive ..... 51 1136-0316-01 Sits ..... Seat..... 52 4 4 9997-0820-16 Skruv..... Screw..... 53 Låsbricka..... 4 4 9683-0030-02 Lock washer..... 61 1 1 1136-0145-01 Kåpa ..... Cover ..... 62 1 1 1136-0268-01 Stift..... Pivot..... 63 Footboard cover- RH ..... 1 1 1136-0153-01 Fotstegsskydd- hö ..... 64 1 1 1136-0146-01 Fotstegsskydd- vä..... Footboard cover- LH ..... Wheel cover ..... 71 1 1 1136-1228-01 Hjulkåpa..... 4 72 4 9836-9618-12 Skruv ..... Screw..... Uppsamlarlock..... 81 1 1 1136-1039-01 Grass catcher cover ..... Inkl. pos 82 82 i 1 1136-0905-01 • Platta ..... • Plate ..... 9997-0635-12 83 2 4 2 2 Skruv..... Screw..... 84 4 9847-8116-16 Skruv..... Screw..... 85 2 9683-0010-02 Washer..... Bricka ..... 6 86 Planbricka..... 9699-0035-02 Flat washer..... 99 1 1136-0597-01 Tillbehörspåse ..... Kev outfit..... Inkl. pos 32