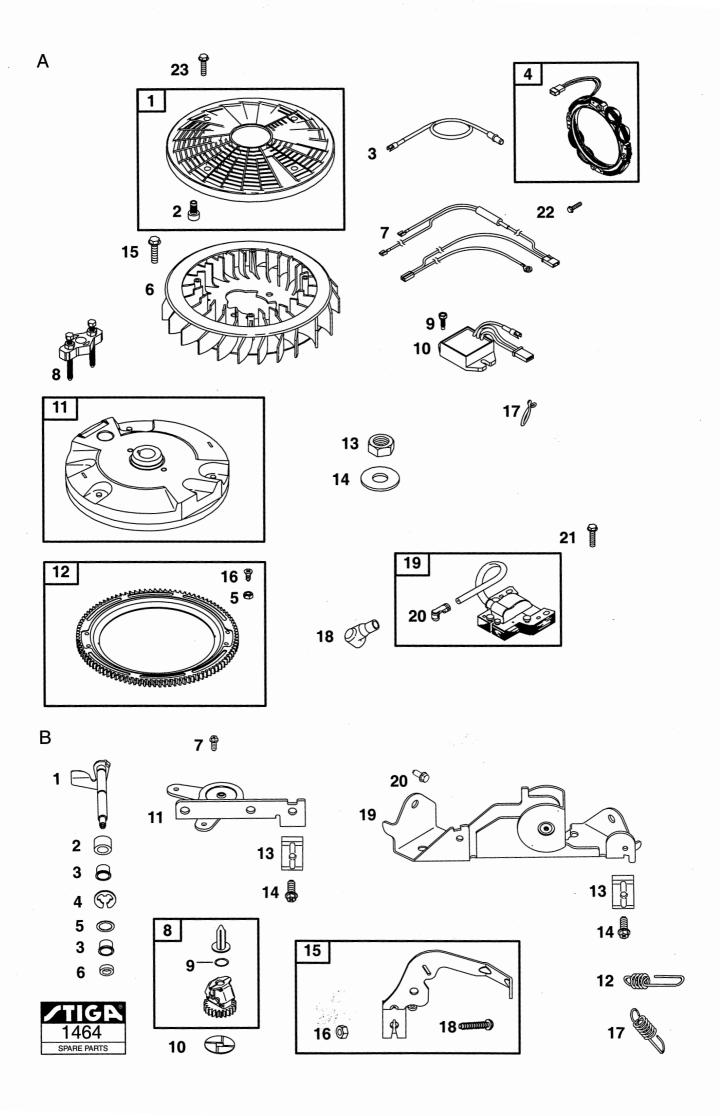

## ÅKMODELLER RIDE-ON MOWERS

**ESTATE ROYAL** Utgåva Bildnr **ESTATE ROYAL** Sida Issue **ESTATE PRO 20** Picture No **ESTATE PRO 20** Page KAROSS **BODY WORK** 2003-11 1238B 114 Antal/Quantity Pos. Art nr Benämning Description Anmärkning Sats Part No Fig. Kit Notes 2533 2535 1136-1038-01 Motorhuv..... Engine hood..... Inkl. pos 2, 5 2 1 1136-0905-01 • Platta ..... 1 Plate ...... 2 2 1 2 Bult..... 1136-0230-01 Bolt ..... 4 5 2 1136- 0009- 01 Låsplatta..... Lock plate ..... 1136-0888-01 • Grill..... • Grill ..... 6 1136- 0866- 01 Motorhuv- nedre..... 1 1 Engine hood- lower ..... 7 1 1136-0921-01 Intake separator ..... Avskiljare ..... 7 1 1136-0922-01 Intake separator ..... Avskiljare ..... 11 1 1 1136-0535-01 Stöd- hö..... Dashboard support- RH ..... 12 1 1136- 0534- 01 Stöd- vä ..... 1 Dashboard support- LH...... 13 1 1136- 0536- 01 Stöd- mittre ..... 1 Dashboard support- cen..... 2 4 1 2 14 9848- 8013- 16 Skruv ..... Screw..... 15 4 9848- 8013- 16 Skruv ..... Screw..... 16 1 1136-0870-01 Instrumentbräda..... Dashboard ..... 4 4 17 9847-8013-16 Skruv..... Screw..... 18 2 2 1136-0872-01 Plugg..... Plug ..... 21 1 1136-0274-01 Skydd ..... Protection ..... 22 1 1 1136-0285-01 Skydd ..... Protection ..... 23 Bränsletank..... Fuel tank ..... 1 1136-0317-01 23 24 25 1 1136-0924-01 Bränsletank..... Fuel tank ..... 1 Tanklock ..... 1136-0344-01 1 Tank cap..... 9997-0516-16 2 2 2 2 2 2 Skruv..... Screw..... 26 9699-0018-02 Bricka ..... Washer..... 27 9747-0531-02 Mutter..... Nut ..... 28 1 1136-0883-01 Bränslemätare ..... Fuel level indicator ..... 29 2 2 1136-0179-01 Huvskydd..... Grommet..... 31 1 1136-0361-01 Ratt..... Steering wheel ..... 32 1 1 9595-0272-00 • Stift ..... • Pin..... 41 1 1136-0439-01 Gasreglage..... Throttle control ..... 41 1 1136-1027-01 Gasreglage..... Throttle control ..... 42 2 2 9997-0412-16 Skruv..... Screw..... 2 2 43 2 2 1 9683-0010-02 Bricka ..... Washer..... 44 9699-0021-02 Bricka ..... Washer..... 45 1 1136-0192-01 Knopp..... Handle..... 46 1 1 9865-0412-16 Skruv..... Screw..... 47 1 1 9799-0431-02 Mutter..... Nut ..... 48 1 1136-0867-01 Choke ..... Starter drive ..... 51 1136-0316-01 Sits ..... Seat..... 52 4 4 9997-0820-16 Skruv..... Screw..... 53 Låsbricka..... 4 4 9683-0030-02 Lock washer..... 61 1 1 1136-0145-01 Kåpa ..... Cover ..... 62 1 1 1136-0268-01 Stift..... Pivot..... 63 Footboard cover- RH ..... 1 1 1136-0153-01 Fotstegsskydd- hö ..... 64 1 1 1136-0146-01 Fotstegsskydd- vä..... Footboard cover- LH ..... Wheel cover ..... 71 1 1 1136-1228-01 Hjulkåpa..... 4 72 4 9836-9618-12 Skruv ..... Screw..... Uppsamlarlock..... 81 1 1 1136-1039-01 Grass catcher cover ..... Inkl. pos 82 82 i 1 1136-0905-01 • Platta ..... • Plate ..... 9997-0635-12 83 2 4 2 2 Skruv..... Screw..... 84 4 9847-8116-16 Skruv..... Screw..... 85 2 9683-0010-02 Washer..... Bricka ..... 6 86 Planbricka..... 9699-0035-02 Flat washer..... 99 1 1136-0597-01 Tillbehörspåse ..... Kev outfit..... Inkl. pos 32