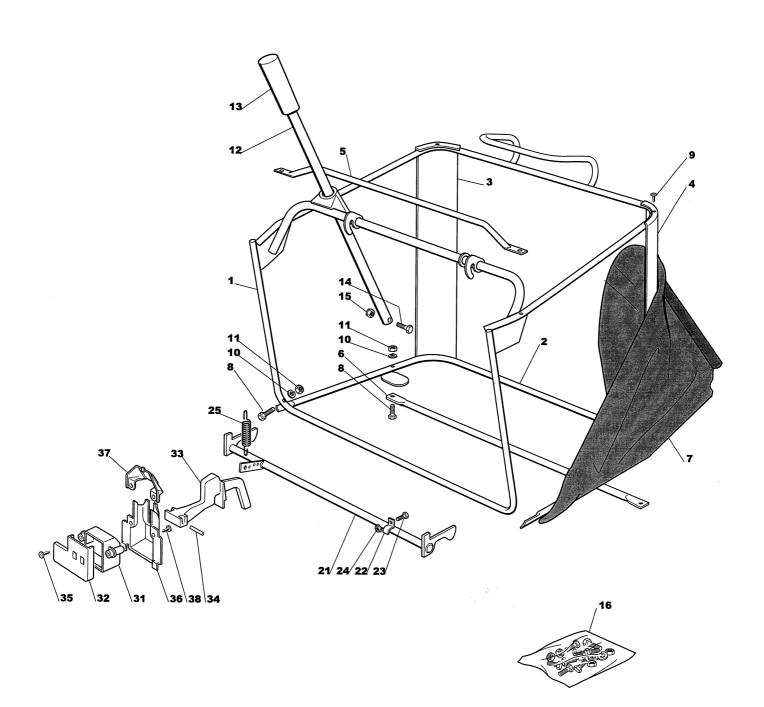

0018-01<br>1136-0018-01<br>1136-0090-01<br>9997-0880-16<br>9699-0056-02<br>9739-0831-22<br>1136-0140-01<br>1136-0238-01 | Klippaggregatskåpa Vattenslangnippel Vattenslangnippel Nit Lagerbox kpl Knivaxel Knivaxel Kullager Dammskydd Spårring Skruv Mutter Knivfäste Kil Kniv- hö Kniv- vä Fjäderbricka Bricka Knivbult Knivbult Knivbult Kstödhjul Distans Skruv Planbricka Mutter Utkaströr Bult Fyrkantmutter | Mower deck casing Water hose connection. O-ring Bearing box assy Blade shaft Blade shaft Dust cover Circlip Screw Nut Blade hub Key Blade-RH Blade-RH Blade-LH Blade-LH Blade-LH Blade-LH Blade-LH Blade bolt Blade bolt Washer Blade bolt (L thread) Anti scalp wheel Spacer Screw Flat washer Nut Discharge chute |                     | Inkl. pos 2 - 4 Inkl. pos 10, 12 - 15 Inkl. pos 11, 12 - 15 |







| Parts Catalo                                       | gue          |