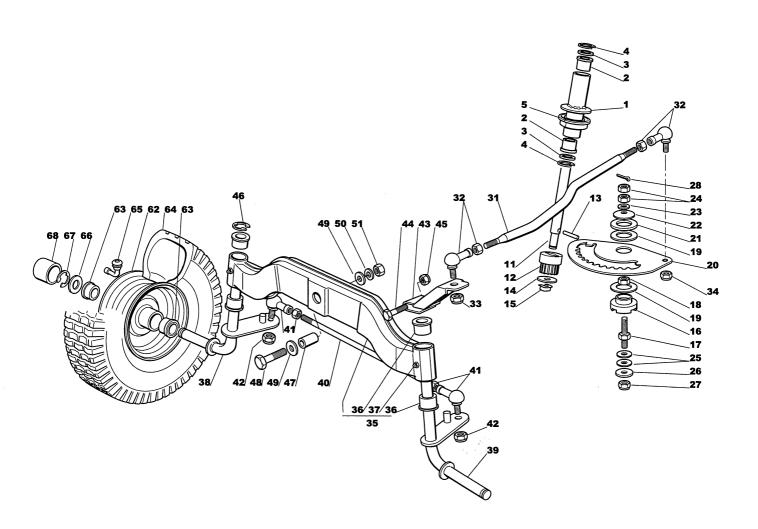

## ÅKMODELLER RIDE-ON MOWERS

Utgåva **ESTATE ROYAL** Bildnr **ESTATE ROYAL** Sida **ESTATE PRO 20** Issue Picture No **ESTATE PRO 20** Page CHASSI **CHASSIS** 2003-11 1237B 118 Antal/Quantity Pos Art nr Benämning Description Anmärkning Sats Fig. Part No Notes 2533 2535 1136-1058-01 1 Ram..... Frame..... Inkl. pos 39 2 Plåt- bak..... 1 1136-0514-01 Plate- rear..... 2 2 1 9683-0040-02 Lock washer..... Låsbricka..... 4 5 9799-1031-02 Mutter..... Nut ..... 1136- 0328- 01 Förstärkning ..... Reinforcement..... 6 9997-0835-12 | Skruv ..... Screw..... 7 3 9997-0820-16 Skruv..... Screw..... 8 4 9739-0831-22 Mutter..... Nut ..... 9 1 1136-0511-01 Fotsteg- hö..... Footboard support-RH ...... 10 1 1136-0512-01 Fotsteg- vä ..... Footboard support-LH..... 11 4 9898-0645-12 Skruv..... Screw..... 12 4 9699-0060-02 Flat washer..... Planbricka.... 13 4 9747-0631-02 Låsmutter..... Lock nut..... 14 1 1136-0338-01 Sitsfäste..... Seat support ..... 9997-0616-16 15 5 Skruv ..... Screw..... 16 5 9739-0631-22 Mutter..... Nut ..... 2 17 1136-0303-01 Förstärkning ..... Reinforcement..... 18 9997-0616-16 Skruv..... Screw..... 6 19 9739-0631-22 Mutter..... Nut..... 20 1 1136-0304-01 Förstärkning ..... Reinforcement..... 21 22 2 1136-0003-01 Fyrkantmutter ..... Square nut ..... 1 1136-0339-01 Stöd..... Support..... 23 4 9997-0616-16 Skruv..... Screw..... 24 25 26 27 28 29 30 4 9739-0631-22 Mutter..... Nut ..... 1136-0267-01 Remstyrning..... Belt guide..... 2 9739-0631-22 Mutter..... Nut..... 1 1136-0386-01 Gummiplugg..... Grommet..... 1 1136-0340-01 Stöd..... Support..... 2 9848-8013-16 Skruv..... Screw..... 1 1136-0407-01 Plåt ..... Plate..... 2 31 9948-0320-16 Skruv..... Screw..... 32 9683-0005-02 Låsbricka..... Lock washer..... 33  $\bar{2}$ 9799-0331-02 Mutter..... Nut ..... 34 1 1136-0220-01 Fjäder..... Spring ..... 35 9847-8009-16 1 Śkruv..... Screw..... 36 1 9799-0831-02 Mutter..... Nut ..... 37 2 9997-0820-16 Skruv..... Screw..... 38 2 9739-0831-22 Mutter..... Nut ..... 39 1 1136-1226-01 Bussning..... • Bushing..... 41 1 1136-0553-01 Ljuddämparskydd..... Muffler protection ..... 42 2 1136-0061-01 Plugg..... Cap..... 43 4 9847-8216-16 Skruv..... Screw..... 44 1 1136- 0259- 01 Huvfäste- hö ..... Hood plate- RH..... 45 Huvfäste- vä..... 1 1136-0260-01 Hood plate- LH ..... 4 46 9847-8009-16 Screw..... Skruv..... 51 2 1136- 0532- 01 Fäste..... Support..... 52 6 9997-0816-16 Skruv..... Screw..... 53 6 9699-0056-02 Planbricka..... Flat washer..... 54 6 9739-0831-22 Mutter..... Nut..... 61 1136-0524-01 1 Ram- övre..... Frame-top..... 9997-0816-16 62 4 Skruv..... Screw..... 63 4 9699-0035-02 Planbricka..... Flat washer..... 64 4 9739-0831-22 Mutter..... Nut ..... 65 4 9847-8119-16 Skruv..... Screw..... 71 2 2 2 2 1136-0202-01 Fiäder..... Spring ..... 72 1136-0156-01 Lock..... Cap..... 73 1136-0358-01 Skruv..... Screw..... 74 9739-0831-22 Mutter..... Nut ..... 75 1136-0014-01 Bricka ..... Washer..... 77 1 1136-0530-01 Sitsbygel..... Seat clamp ..... 2 78 9997-0816-16 Skruv..... Screw..... 2 79 9739-0831-22 Mutter..... Nut ..... 80 Sitsstöd ..... 1136-0343-01 Seat support .....

Reservdelskatalog Parts Catalogue

| 1 41                                    | Parts Catalogue                                                                        |                 |            |                                     |                                                                                                                                                                                                                                                                                                                | RIDI      | E-ON MOWER          |             |                     |
|-----------------------------------------|----------------------------------------------------------------------------------------|-----------------|------------|-------------------------------------|----------------------------------------------------------------------------------------------------------------------------------------------------------------------------------------------------------------------------------------------------------------------------------------------------------------|-----------|---------------------|-------------|---------------------|
| Is                                      | Utgåva Bildnr<br>Issue Picture No<br>2003-11 1237B                                     |                 | No         | ESTATE ROYA<br>ESTATE PRO<br>CHASSI |                                                                                                                                                                                                                                                                                                                |           | Sida<br>Page<br>120 |             |                     |
| P(                                      | 25                                                                                     | Anta            | al/Quantit | ty                                  | Art nr<br>Part No                                                                                                                                                                                                                                                                                              | Benämning | Description         | Sats<br>Kit | Anmärkning<br>Notes |
| 8 8 8 8 8 8 8 8 8 8 8 8 9 9 9 9 9 9 9 9 | 1<br>2<br>3<br>4<br>5<br>6<br>7<br>8<br>9<br>0<br>1<br>2<br>3<br>4<br>5<br>6<br>7<br>8 | 112211111242122 |            |                                     | 9847- 8009- 16<br>1136- 0086- 01<br>9712- 0831- 02<br>1136- 0342- 01<br>1136- 0184- 01<br>1136- 0204- 01<br>1136- 0200- 01<br>9675- 0008- 02<br>1136- 0891- 01<br>9997- 0512- 16<br>9747- 0531- 02<br>1136- 1227- 01<br>1136- 0819- 01<br>9699- 0024- 02<br>1136- 1212- 01<br>1136- 0925- 01<br>9848- 8013- 16 | Fjäder    | Spring              |             |                     |

| Digitize   Picture No   Picture No   Picture No   STATE PRO 20   STEERING   STATE PRO 20   STEERING   122   129A   122   123A   123BA   125BA   125B | Parts Catalogue                                                                                                             |                                               |        |        |   |                                                                                                                                                                                                                                                                                                                                                                                                                                                                                                                                                                                                                                                                                                                                            | DE-ON MOWERS                                                                                                                                                                                                                                                                                                                                                                                                                                                                                                                                                                                                                                                                                                                                                                                                                                                                                                                                                                                                                                                                                                                                                                                                                                                                                                                                                                                                                                                                                                                                                                                                                                                                                                                                                                                                                                                                                                                                                                                                                                                                                                                   |         |              |                  |
|------------------------------------------------------------------------------------------------------------------------------------------------------------------------------------------------------------------------------------------------------------------------------------------------------------------------------------------------------------------------------------------------------------------------------------------------------------------------------------------------------------------------------------------------------------------------------------------------------------------------------------------------------------------------------------------------------------------------------------------------------------------------------------------------------------------------------------------------------------------------------------------------------------------------------------------------------------------------------------------------------------------------------------------------------------------------------------------------------------------------------------------------------------------------------------------------------------------------------------------------------------------------------------------------------------------------------------------------------------------------------------------------------------------------------------------------------------------------------------------------------------------------------------------------------------------------------------------------------------------------------------------------------------------------------------------------------------------------------------------------------------------------------------------------------------------------------------------------------------------------------------------------------------------------------------------------------------------------------------------------------------------------------------------------------------------------------------------------------------------------------|-----------------------------------------------------------------------------------------------------------------------------|-----------------------------------------------|--------|--------|---|--------------------------------------------------------------------------------------------------------------------------------------------------------------------------------------------------------------------------------------------------------------------------------------------------------------------------------------------------------------------------------------------------------------------------------------------------------------------------------------------------------------------------------------------------------------------------------------------------------------------------------------------------------------------------------------------------------------------------------------------|--------------------------------------------------------------------------------------------------------------------------------------------------------------------------------------------------------------------------------------------------------------------------------------------------------------------------------------------------------------------------------------------------------------------------------------------------------------------------------------------------------------------------------------------------------------------------------------------------------------------------------------------------------------------------------------------------------------------------------------------------------------------------------------------------------------------------------------------------------------------------------------------------------------------------------------------------------------------------------------------------------------------------------------------------------------------------------------------------------------------------------------------------------------------------------------------------------------------------------------------------------------------------------------------------------------------------------------------------------------------------------------------------------------------------------------------------------------------------------------------------------------------------------------------------------------------------------------------------------------------------------------------------------------------------------------------------------------------------------------------------------------------------------------------------------------------------------------------------------------------------------------------------------------------------------------------------------------------------------------------------------------------------------------------------------------------------------------------------------------------------------|---------|--------------|------------------|
| Part No                                                                                                                                                                                                                                                                                                                                                                                                                                                                                                                                                                                                                                                                                                                                                                                                                                                                                                                                                                                                                                                                                                                                                                                                                                                                                                                                                                                                                                                                                                                                                                                                                                                                                                                                                                                                                                                                                                                                                                                                                                                                                                                      | Issu                                                                                                                        | Issue Picture No                              |        |        |   | ESTATE PRO                                                                                                                                                                                                                                                                                                                                                                                                                                                                                                                                                                                                                                                                                                                                 | 20                                                                                                                                                                                                                                                                                                                                                                                                                                                                                                                                                                                                                                                                                                                                                                                                                                                                                                                                                                                                                                                                                                                                                                                                                                                                                                                                                                                                                                                                                                                                                                                                                                                                                                                                                                                                                                                                                                                                                                                                                                                                                                                             |         | Sida<br>Page |                  |
| 1                                                                                                                                                                                                                                                                                                                                                                                                                                                                                                                                                                                                                                                                                                                                                                                                                                                                                                                                                                                                                                                                                                                                                                                                                                                                                                                                                                                                                                                                                                                                                                                                                                                                                                                                                                                                                                                                                                                                                                                                                                                                                                                            |                                                                                                                             | Aı                                            | ntal/Q | uantit | y | 1                                                                                                                                                                                                                                                                                                                                                                                                                                                                                                                                                                                                                                                                                                                                          | Benämning                                                                                                                                                                                                                                                                                                                                                                                                                                                                                                                                                                                                                                                                                                                                                                                                                                                                                                                                                                                                                                                                                                                                                                                                                                                                                                                                                                                                                                                                                                                                                                                                                                                                                                                                                                                                                                                                                                                                                                                                                                                                                                                      |         |              |                  |
| 2   1136-0126-01   Bircka   Washer   Bushing   Bushing   Washer   Washer  |                                                                                                                             |                                               |        |        |   |                                                                                                                                                                                                                                                                                                                                                                                                                                                                                                                                                                                                                                                                                                                                            |                                                                                                                                                                                                                                                                                                                                                                                                                                                                                                                                                                                                                                                                                                                                                                                                                                                                                                                                                                                                                                                                                                                                                                                                                                                                                                                                                                                                                                                                                                                                                                                                                                                                                                                                                                                                                                                                                                                                                                                                                                                                                                                                |         |              |                  |
|                                                                                                                                                                                                                                                                                                                                                                                                                                                                                                                                                                                                                                                                                                                                                                                                                                                                                                                                                                                                                                                                                                                                                                                                                                                                                                                                                                                                                                                                                                                                                                                                                                                                                                                                                                                                                                                                                                                                                                                                                                                                                                                              | 2 3 4 5 11 12 13 14 15 16 17 18 19 20 1 22 23 24 25 26 27 28 13 2 23 33 4 4 1 4 2 3 4 4 4 4 5 6 6 6 6 6 6 6 6 6 6 6 6 6 6 6 | 222211111121111221111142111221111112112422222 |        |        |   | 1136-0125-01 1136-0306-01 9652-0015-04 1136-0126-01 1136-0249-01 1136-0263-01 9595-0262-00 9699-0037-02 1136-0128-01 1136-0128-01 1136-0310-01 1136-0310-01 1136-0311-01 1136-0311-01 1136-0305-02 9799-1031-02 1136-0087-01 1136-0087-01 1136-0092-01 9747-1031-02 9599-0070-02 1136-0106-01 1136-0106-01 1136-0106-01 1136-0106-01 1136-0106-01 1136-0106-01 1136-0106-01 1136-0106-01 1136-0106-01 1136-0106-01 1136-0106-01 1136-0106-01 1136-0106-01 1136-0106-01 1136-0106-01 9747-1031-02 9747-1031-02 1136-0488-01 9974-0831-02 1136-0488-01 9997-0890-12 9747-0831-02 1136-0160-01 9997-1680-12 9699-0104-02 9683-0065-02 9799-1631-02 1136-0454-01 1136-0157-01 1136-0269-01 1136-0359-01 1136-0359-01 1136-0359-01 1136-0359-01 | Bussning Bricka Låsring Bussning Rattstång Styrdrev Spännstift Bricka Låsplatta Bussning Pinnbult Mutter Bricka Styrsektor Bricka Fjäderbricka Planbricka Mutter Bricka Låsmutter Saxsprint Styrstag Kulled Låsmutter Låsmutter Låsmutter Framaxel kpl Bussning Smörjnippel Hjulspindel- hö Hjulspindel- hö Hjulspindel- hö Hjulspindel- kö Hj | Bushing |              | Inkl. pos 36, 37 |