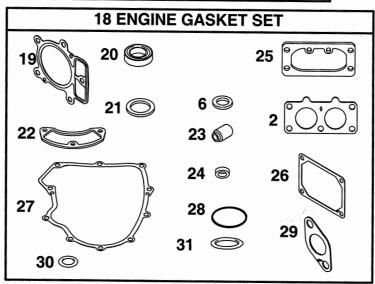

|                              | 691262<br>497606<br>691265<br>693058<br>692024<br>691263<br>691286<br>691293<br>497608<br>693167<br>691029<br>691283<br>690372 | Koppling     Bult     Botten     Borsthållare     Släpkolssats | Drive Retaining ring Pinion gear Drive clutch Bolt End cap Brush retainer Brush set Nut Nut Drive cap |                     |                     |
|                            |                              |                                                                                                                                |                                                                |                                                                                                       |                     |                     |













| Parts Catalogue                          | 9                    | ENGINI                                                                                                                                                                                                                                                                                         |           |                                                                                                                                                                                                                                                                                                                                                         |             |                     |  |  |
|----------------------------------