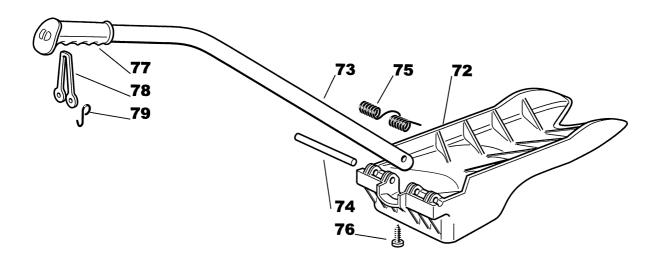

| Fails Catalogue                                                                                                                                                                                                                                                                                                                                                                                                                                                                                                                                                                                                                                                                                                                                                                                                                                                                                                        |                                                      |        |         |    |                                                                                                                                                                                                                                                                                                                                                                                                                                                                                                                                                                                                                                                                                                                                                 |                                                                                                                                                                                                                                                                                                                                                                                                                                                                                                                                                                            |                                                                 |                                                                                                                                                                                                                                                                                                                                                                                                                                                                                                                                                                                                                                                                       |             | E-ON MOWER          | 5 |
|------------------------------------------------------------------------------------------------------------------------------------------------------------------------------------------------------------------------------------------------------------------------------------------------------------------------------------------------------------------------------------------------------------------------------------------------------------------------------------------------------------------------------------------------------------------------------------------------------------------------------------------------------------------------------------------------------------------------------------------------------------------------------------------------------------------------------------------------------------------------------------------------------------------------|------------------------------------------------------|--------|---------|----|-------------------------------------------------------------------------------------------------------------------------------------------------------------------------------------------------------------------------------------------------------------------------------------------------------------------------------------------------------------------------------------------------------------------------------------------------------------------------------------------------------------------------------------------------------------------------------------------------------------------------------------------------------------------------------------------------------------------------------------------------|----------------------------------------------------------------------------------------------------------------------------------------------------------------------------------------------------------------------------------------------------------------------------------------------------------------------------------------------------------------------------------------------------------------------------------------------------------------------------------------------------------------------------------------------------------------------------|-----------------------------------------------------------------|-----------------------------------------------------------------------------------------------------------------------------------------------------------------------------------------------------------------------------------------------------------------------------------------------------------------------------------------------------------------------------------------------------------------------------------------------------------------------------------------------------------------------------------------------------------------------------------------------------------------------------------------------------------------------|-------------|---------------------|---|
| Issu                                                                                                                                                                                                                                                                                                                                                                                                                                                                                                                                                                                                                                                                                                                                                                                                                                                                                                                   | Utgåva Bildnr Picture No 003-11 1240  Antal/Quantity |        |         | No | ESTATE ROYA<br>ESTATE PRO<br>BROMSREGL<br>DRIVREGLAG                                                                                                                                                                                                                                                                                                                                                                                                                                                                                                                                                                                                                                                                                            | 20<br>AGE                                                                                                                                                                                                                                                                                                                                                                                                                                                                                                                                                                  | ESTATE ROYAL<br>ESTATE PRO 20<br>BRAKE CONTROL<br>DRIVE CONTROL |                                                                                                                                                                                                                                                                                                                                                                                                                                                                                                                                                                                                                                                                       |             | Sida<br>Page<br>124 |   |
| Pos.<br>Fig.                                                                                                                                                                                                                                                                                                                                                                                                                                                                                                                                                                                                                                                                                                                                                                                                                                                                                                           | 2533<br>2535                                         | ntal/Q | uantity | y  | Art nr<br>Part No                                                                                                                                                                                                                                                                                                                                                                                                                                                                                                                                                                                                                                                                                                                               | Benämning                                                                                                                                                                                                                                                                                                                                                                                                                                                                                                                                                                  |                                                                 | Description                                                                                                                                                                                                                                                                                                                                                                                                                                                                                                                                                                                                                                                           | Sats<br>Kit | Anmärkning<br>Notes |   |
| 1 2 3 4 5 6 7 8 9 10 11 2 2 2 3 4 4 5 6 6 7 8 9 10 11 2 2 2 3 4 4 4 5 6 6 7 8 9 10 11 2 2 2 3 4 4 4 5 6 6 7 8 9 10 11 2 2 2 3 4 4 4 5 6 6 7 8 9 10 11 2 2 2 3 6 7 8 9 10 11 2 2 2 3 6 7 8 9 10 11 2 2 2 3 6 7 8 9 10 11 2 2 2 3 6 7 8 9 10 11 2 2 2 3 6 7 8 9 10 11 2 2 2 3 6 7 8 9 10 11 2 2 2 3 6 7 8 9 10 11 2 2 2 3 6 7 8 9 10 11 2 2 2 3 6 7 8 9 10 11 2 2 2 3 6 7 8 9 10 11 2 2 2 3 6 7 8 9 10 11 2 2 2 3 6 7 8 9 10 11 2 2 2 3 6 7 8 9 10 11 2 2 2 3 6 7 8 9 10 11 2 2 2 3 6 7 8 9 10 11 2 2 2 3 6 7 8 9 10 11 2 2 2 3 6 7 8 9 10 11 2 2 2 3 6 7 8 9 10 11 2 2 2 3 6 7 8 9 10 11 2 2 2 3 6 7 8 9 10 11 2 2 2 3 6 7 8 9 10 11 2 2 2 3 6 7 8 9 10 11 2 2 2 3 6 7 8 9 10 11 2 2 2 3 6 7 8 9 10 11 2 2 2 3 6 7 8 9 10 11 2 2 2 3 6 7 8 9 10 11 2 2 2 3 6 7 8 9 10 11 2 2 2 3 6 7 8 9 10 11 2 2 2 3 6 7 8 9 10 11 2 2 2 3 6 7 8 9 10 11 2 2 2 3 6 7 8 9 10 11 2 2 2 3 6 7 8 9 10 10 10 10 10 10 10 10 10 10 10 10 10 | 1114111211111111111111122211111211                   |        |         |    | 1136- 0151- 01 1136- 0258- 01 9847- 8016- 16 1136- 0239- 01 1136- 0218- 01 9699- 0035- 02 9799- 1031- 02 1136- 0329- 01 9699- 0090- 02 9747- 0831- 02 1136- 0341- 01 9898- 0620- 16 9699- 0090- 02 9747- 0631- 02 1136- 0178- 01 1136- 0309- 01 9747- 0831- 02 1136- 0178- 01 1136- 0196- 01 1136- 0196- 01 1136- 0196- 01 1136- 0196- 01 1136- 0196- 01 1136- 0196- 01 1136- 0196- 01 1136- 0196- 01 1136- 0196- 01 1136- 0196- 01 1136- 0196- 01 1136- 0196- 01 1136- 0196- 01 1136- 0196- 01 1136- 0196- 01 1136- 0196- 01 1136- 0196- 01 1136- 0196- 01 1136- 0196- 01 1136- 0196- 01 1136- 0196- 01 1136- 0196- 01 1136- 0196- 01 1136- 0196- 01 1136- 0196- 01 1136- 0196- 01 1136- 0196- 01 1136- 0196- 01 1136- 0196- 01 1136- 0196- 01 | Bromspedal Pedalskydd Bygel Skruv Bromsstång Ledbult Fjäder Planbricka Mutter Bygel Planbricka Mutter Låsmutter Planbricka Mutter Fäste Skruv Planbricka Låsmutter Spärrhake Bult Bricka Mutter P- bromsarm Knopp Fjäder Bricka Drivpedal Pedalskydd- fram Pedalskydd- bak Pedalskydd- bak Pedalaxel Bussning Bricka Spårring Skruv Låsbricka Stag Ledbult Mutter Planbricka Låsmutter Planbricka Låsmutter Låsbricka Stag Ledbult Mutter Planbricka Låsmutter Ledbult Mutter Planbricka Låsmutter Ledbult Mutter Planbricka Låsmutter Ledbult Mutter Planbricka Låsmutter |                                                                 | Brake pedal Pedal cover Clamp Screw Brake rod Pivot bolt Spring Flat washer Nut Clamp Flat washer Lock nut Lock nut Support Screw Flat washer Lock nut Hook Bolt Washer Lock nut Parking brake lever Knob Spring Washer Drive pedal Pedal cover- front Pedal cover- rear Pedal axle Bushing Washer Circlip Screw Lock washer Drive rod Pivot bolt Nut Flat washer Lock nut Plat washer Lock nut Prive rod Pivot bolt Nut Flat washer Lock nut |             |                     |   |