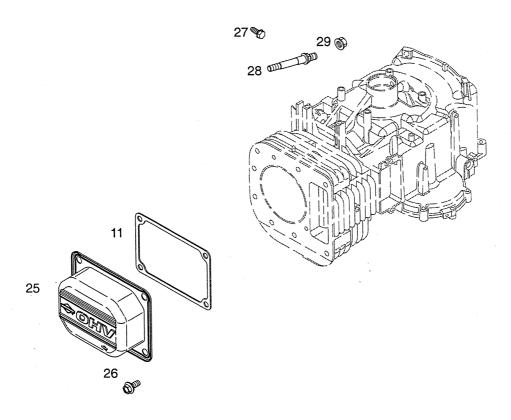

| Parts Catalogue                                                                                                    |                                                 |        |        |                      | RID                                                                                                                                                                                                                                                                                          | E-ON MOWERS         |                                                                                                                                                                |             |                     |
|--------------------------------------------------------------------------------------------------------------------|-------------------------------------------------|--------|--------|----------------------|----------------------------------------------------------------------------------------------------------------------------------------------------------------------------------------------------------------------------------------------------------------------------------------------|---------------------|----------------------------------------------------------------------------------------------------------------------------------------------------------------|-------------|---------------------|
| Issu                                                                                                               | Utgåva Bildnr Picture No 2003-11 1560           |        | No     | ESTATE ROYA<br>MOTOR |                                                                                                                                                                                                                                                                                              | Sida<br>Page<br>128 |                                                                                                                                                                |             |                     |
| Pos.<br>Fig.                                                                                                       | Ar                                              | ntal/Q | uantit | y<br>                | Art nr<br>Part No                                                                                                                                                                                                                                                                            | Benämning           | Description                                                                                                                                                    | Sats<br>Kit | Anmärkning<br>Notes |
| 2<br>3<br>4<br>5<br>6<br>7<br>8<br>9<br>10<br>11<br>12<br>13<br>14<br>15<br>31<br>32<br>33<br>34<br>35<br>36<br>37 | 2533<br>1 1 1 1 2 3 2 1 3 1 2 2 2 1 2 2 2 2 2 2 |        |        |                      | 1136-0045-01<br>1136-0046-01<br>1136-0066-01<br>1136-0054-01<br>9997-0835-12<br>9677-0009-02<br>9799-0831-02<br>9739-0831-22<br>1136-0067-01<br>9683-0030-02<br>9988-3619-16<br>9997-0840-16<br>1136-1054-01<br>9997-0820-16<br>9677-0009-02<br>1136-0004-01<br>1136-1048-01<br>9997-0816-16 | Bränsleslang        | Hose clamp Hose clamp Oil drain tube Oil drain plug Oil seal Screw Lock washer Nut Exhaust tube Screw Screw Muffler Screw Lock washer Screw Screw Guard Square |             |                     |

| Parts Catalogue                                                                                                                      |                                       |                                |         |   | RID                                                                                                                                                                                                                                                                                                                          | E-ON MOWERS   |             |             |                     |
|--------------------------------------------------------------------------------------------------------------------------------------|---------------------------------------|--------------------------------|---------|---|------------------------------------------------------------------------------------------------------------------------------------------------------------------------------------------------------------------------------------------------------------------------------------------------------------------------------|---------------|-------------|-------------|---------------------|
| Utgå<br>Issue<br>2003                                                                                                                | )                                     | Bildnr<br>Picture No<br>1 1450 |         |   | ESTATE PRO<br>MOTOR                                                                                                                                                                                                                                                                                                          | 20 EST<br>ENG | ATE PRO 20  |             | Sida<br>Page<br>130 |
| Pos.<br>Fig.                                                                                                                         | An<br>2535                            | ital/Qu                        | uantity | / | Art nr<br>Part No                                                                                                                                                                                                                                                                                                            | Benämning     | Description | Sats<br>Kit | Anmärkning<br>Notes |
| 2<br>3<br>4<br>5<br>6<br>7<br>8<br>9<br>10<br>11<br>12<br>13<br>14<br>15<br>16<br>17<br>18<br>31<br>32<br>33<br>34<br>35<br>36<br>37 | 1 1 1 1 1 2 1 2 1 3 3 1 1 2 2 2 1 2 2 |                                |         |   | 1136-0045-01<br>1136-0046-01<br>1136-0066-01<br>1136-0054-01<br>9997-0840-16<br>9677-0009-02<br>9799-0835-12<br>9739-0831-02<br>9739-0831-22<br>1136-0844-01<br>9988-3619-16<br>9683-0030-02<br>9997-0620-16<br>9683-0025-02<br>1136-1053-01<br>9997-0820-16<br>9677-0009-02<br>1136-0004-01<br>1136-1047-01<br>9997-0816-16 | Bränsleslang  | Fuel hose   |             |                     |