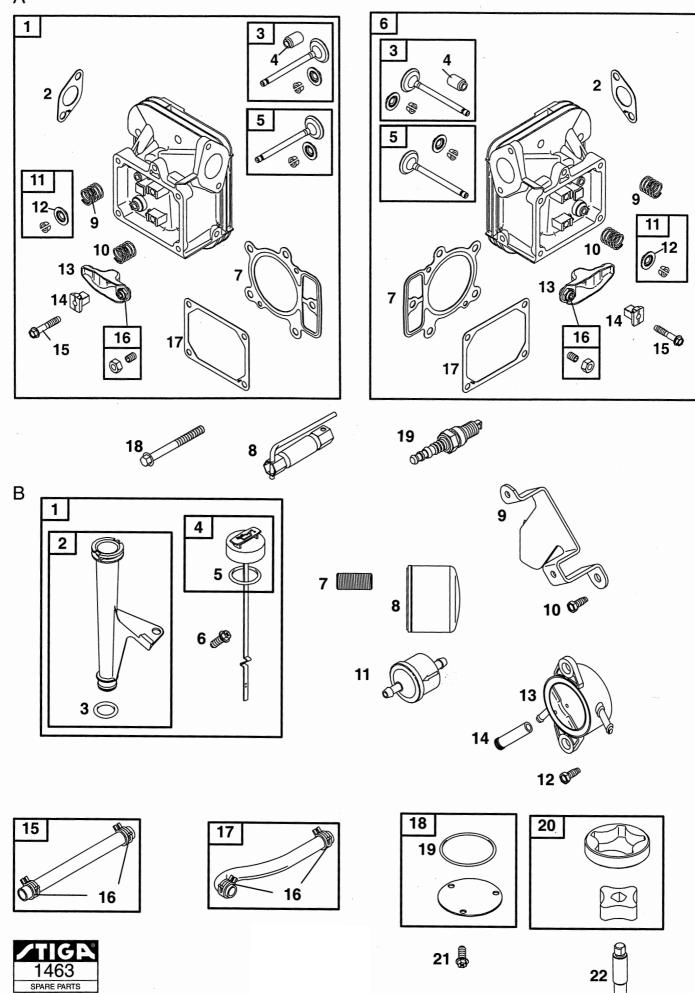

| Parts Catalogue                                                                                                                      |                                       |                                |         |   | RID                                                                                                                                                                                                                                                                                                                          | E-ON MOWERS   |             |             |                     |
|--------------------------------------------------------------------------------------------------------------------------------------|---------------------------------------|--------------------------------|---------|---|------------------------------------------------------------------------------------------------------------------------------------------------------------------------------------------------------------------------------------------------------------------------------------------------------------------------------|---------------|-------------|-------------|---------------------|
| Utgå<br>Issue<br>2003                                                                                                                | )                                     | Bildnr<br>Picture No<br>1 1450 |         |   | ESTATE PRO<br>MOTOR                                                                                                                                                                                                                                                                                                          | 20 EST<br>ENG | ATE PRO 20  |             | Sida<br>Page<br>130 |
| Pos.<br>Fig.                                                                                                                         | An<br>2535                            | ital/Qu                        | uantity | / | Art nr<br>Part No                                                                                                                                                                                                                                                                                                            | Benämning     | Description | Sats<br>Kit | Anmärkning<br>Notes |
| 2<br>3<br>4<br>5<br>6<br>7<br>8<br>9<br>10<br>11<br>12<br>13<br>14<br>15<br>16<br>17<br>18<br>31<br>32<br>33<br>34<br>35<br>36<br>37 | 1 1 1 1 1 2 1 2 1 3 3 1 1 2 2 2 1 2 2 |                                |         |   | 1136-0045-01<br>1136-0046-01<br>1136-0066-01<br>1136-0054-01<br>9997-0840-16<br>9677-0009-02<br>9799-0835-12<br>9739-0831-02<br>9739-0831-22<br>1136-0844-01<br>9988-3619-16<br>9683-0030-02<br>9997-0620-16<br>9683-0025-02<br>1136-1053-01<br>9997-0820-16<br>9677-0009-02<br>1136-0004-01<br>1136-1047-01<br>9997-0816-16 | Bränsleslang  | Fuel hose   |             |                     |