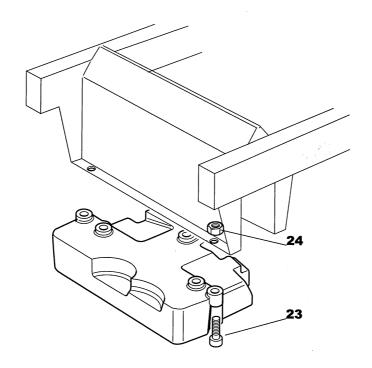

| Parts Catalogue |                                                                                                     |                                                                                                |                                                                                 |                        |                                                                                                                                                                                                                                                              | <b>E-ON MOWERS</b>                                                                                                                                                                            |                                                                                                                                                                                                                                                                                                                                                                                                                                                                                                                                                                                                                                                                                                                                                                                                                                                                                                                                                                                                                                                                                                                                                                                                                                                                                                                                                                                                                                                                                                                                                                                                                                                                                                                                                                                                                                                                                                                                                                                                                                                                                                                       |             |                                                                                    |
|-----------------|-----------------------------------------------------------------------------------------------------|------------------------------------------------------------------------------------------------|---------------------------------------------------------------------------------|------------------------|--------------------------------------------------------------------------------------------------------------------------------------------------------------------------------------------------------------------------------------------------------------|-----------------------------------------------------------------------------------------------------------------------------------------------------------------------------------------------|-----------------------------------------------------------------------------------------------------------------------------------------------------------------------------------------------------------------------------------------------------------------------------------------------------------------------------------------------------------------------------------------------------------------------------------------------------------------------------------------------------------------------------------------------------------------------------------------------------------------------------------------------------------------------------------------------------------------------------------------------------------------------------------------------------------------------------------------------------------------------------------------------------------------------------------------------------------------------------------------------------------------------------------------------------------------------------------------------------------------------------------------------------------------------------------------------------------------------------------------------------------------------------------------------------------------------------------------------------------------------------------------------------------------------------------------------------------------------------------------------------------------------------------------------------------------------------------------------------------------------------------------------------------------------------------------------------------------------------------------------------------------------------------------------------------------------------------------------------------------------------------------------------------------------------------------------------------------------------------------------------------------------------------------------------------------------------------------------------------------------|-------------|------------------------------------------------------------------------------------|
|                 | Utgå<br>Issud<br>2003                                                                               | е                                                                                              | Pic                                                                             | dnr<br>cture No<br>47B | ESTATE ROY/<br>ESTATE PRO<br>ELUTRUSTNI                                                                                                                                                                                                                      | 20 EST                                                                                                                                                                                        | ATE ROYAL<br>ATE PRO 20<br>EQUIPMENT                                                                                                                                                                                                                                                                                                                                                                                                                                                                                                                                                                                                                                                                                                                                                                                                                                                                                                                                                                                                                                                                                                                                                                                                                                                                                                                                                                                                                                                                                                                                                                                                                                                                                                                                                                                                                                                                                                                                                                                                                                                                                  |             | Sida<br>Page<br>126                                                                |
|                 | Pos.<br>Fig.                                                                                        |                                                                                                |                                                                                 | uantity                | Art nr<br>Part No                                                                                                                                                                                                                                            | Benämning                                                                                                                                                                                     | Description                                                                                                                                                                                                                                                                                                                                                                                                                                                                                                                                                                                                                                                                                                                                                                                                                                                                                                                                                                                                                                                                                                                                                                                                                                                                                                                                                                                                                                                                                                                                                                                                                                                                                                                                                                                                                                                                                                                                                                                                                                                                                                           | Sats<br>Kit | Anmärkning<br>Notes                                                                |
| X               | 1<br>2<br>3<br>4<br>4<br>5<br>5<br>6<br>7<br>8<br>9<br>10<br>11<br>12<br>13<br>14<br>15<br>16<br>17 | 2533<br>1<br>3<br>1<br>1<br>1<br>1<br>1<br>1<br>1<br>1<br>1<br>1<br>1<br>1<br>1<br>1<br>1<br>1 | 2535<br>1<br>3<br>1<br>1<br>1<br>1<br>1<br>1<br>1<br>1<br>1<br>1<br>1<br>1<br>1 |                        | 9847-7816-16<br>1136-0428-01<br>1136-0199-01<br>1136-0889-01<br>1136-1284-01<br>1136-1285-01<br>1136-0471-01<br>1134-4804-01<br>1136-0056-01<br>1136-0049-01<br>1134-4097-01<br>1134-2848-01<br>1136-0064-01<br>9997-0620-16<br>9794-5131-02<br>1136-0132-01 | Elektronikkort Skruv Skruv Säkring Kontrollskylt Kontrollskylt Kabelhärva Kabelhärva Kabelhärva Batteri Fjäder Tändningslås Mutter Täckkåpa Tändningsnyckel Startrelä Skruv Mutter Kabelhärva | Check control panel Check control panel Harness Harness Battery Spring Ignition switch Substitute of the service of t |             | 6.3 A 6 functions 8 functions Inkl. pos 9 Inkl. pos 10 - 12                        |
| X               | 18<br>19<br>20<br>21<br>22<br>23<br>24<br>27<br>28<br>29<br>30<br>31<br>32<br>33<br>37<br>99        | 1<br>1<br>2<br>2<br>3<br>1<br>1<br>1<br>5<br>1<br>1<br>1                                       | 1<br>1<br>2<br>2<br>3<br>1<br>1<br>1<br>1<br>5<br>1<br>1<br>1                   |                        | 1136-0055-01<br>1136-0468-01<br>1136-0429-01<br>1136-0073-01<br>1136-0076-01<br>9795-3531-02<br>1136-0057-01<br>1136-0042-01<br>1136-0426-01<br>1136-0059-01<br>1136-0060-01<br>1136-1221-01                                                                 | Brytare                                                                                                                                                                                       | Switch Cable Lamp holder Bulb Micro switch Micro switch Nut Micro switch Hour counter Cable holder Protection Protection Cable                                                                                                                                                                                                                                                                                                                                                                                                                                                                                                                                                                                                                                                                                                                                                                                                                                                                                                                                                                                                                                                                                                                                                                                                                                                                                                                                                                                                                                                                                                                                                                                                                                                                                                                                                                                                                                                                                                                                                                                        |             | Strålkastare/light  Full upps./grass bag Neutral  Koppling/clutch  Inkl. pos 3, 12 |
|                 |                                                                                                     |                                                                                                |                                                                                 |                        |                                                                                                                                                                                                                                                              |                                                                                                                                                                                               |                                                                                                                                                                                                                                                                                                                                                                                                                                                                                                                                                                                                                                                                                                                                                                                                                                                                                                                                                                                                                                                                                                                                                                                                                                                                                                                                                                                                                                                                                                                                                                                                                                                                                                                                                                                                                                                                                                                                                                                                                                                                                                                       |             |                                                                                    |