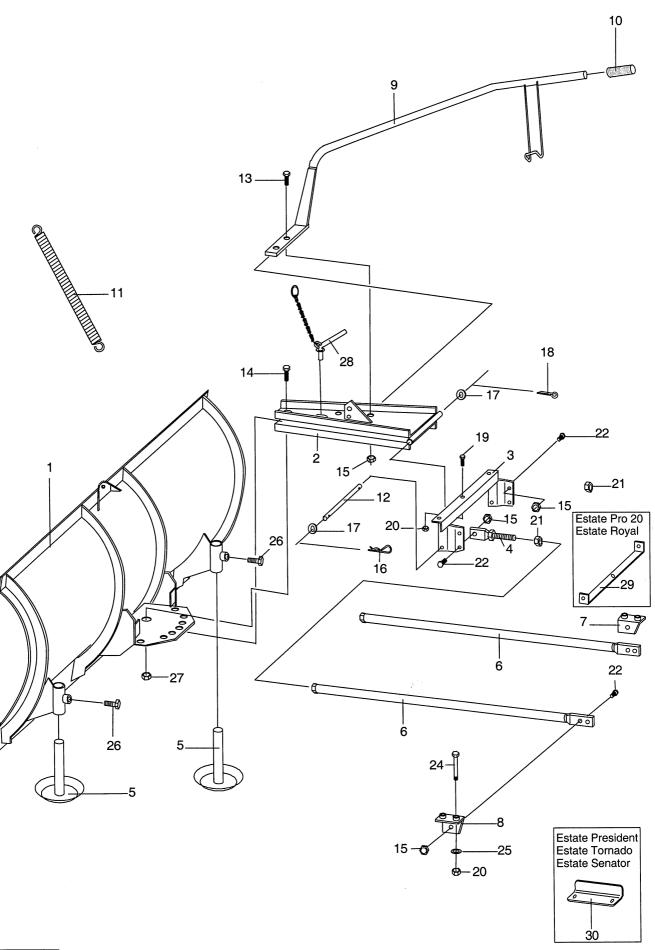

## ÅKMODELLER RIDE-ON MOWERS

Utgåva **ESTATE ROYAL** Bildnr **ESTATE ROYAL** Sida **ESTATE PRO 20** Issue Picture No **ESTATE PRO 20** Page CHASSI **CHASSIS** 2003-11 1237B 118 Antal/Quantity Pos Art nr Benämning Description Anmärkning Sats Fig. Part No Notes 2533 2535 1136-1058-01 1 Ram..... Frame..... Inkl. pos 39 2 Plåt- bak..... 1 1136-0514-01 Plate- rear..... 2 2 1 9683-0040-02 Lock washer..... Låsbricka..... 4 5 9799-1031-02 Mutter..... Nut ..... 1136- 0328- 01 Förstärkning ..... Reinforcement..... 6 9997-0835-12 | Skruv ..... Screw..... 7 3 9997-0820-16 Skruv..... Screw..... 8 4 9739-0831-22 Mutter..... Nut ..... 9 1 1136-0511-01 Fotsteg- hö..... Footboard support-RH ...... 10 1 1136-0512-01 Fotsteg- vä ..... Footboard support-LH..... 11 4 9898-0645-12 Skruv..... Screw..... 12 4 9699-0060-02 Flat washer..... Planbricka.... 13 4 9747-0631-02 Låsmutter..... Lock nut..... 14 1 1136-0338-01 Sitsfäste..... Seat support ..... 9997-0616-16 15 5 Skruv ..... Screw..... 16 5 9739-0631-22 Mutter..... Nut ..... 2 17 1136-0303-01 Förstärkning ..... Reinforcement..... 18 9997-0616-16 Skruv..... Screw..... 6 19 9739-0631-22 Mutter..... Nut..... 20 1 1136-0304-01 Förstärkning ..... Reinforcement..... 21 22 2 1136-0003-01 Fyrkantmutter ..... Square nut ..... 1 1136-0339-01 Stöd..... Support..... 23 4 9997-0616-16 Skruv..... Screw..... 24 25 26 27 28 29 30 4 9739-0631-22 Mutter..... Nut ..... 1136-0267-01 Remstyrning..... Belt guide..... 2 9739-0631-22 Mutter..... Nut..... 1 1136-0386-01 Gummiplugg..... Grommet..... 1 1136-0340-01 Stöd..... Support..... 2 9848-8013-16 Skruv..... Screw..... 1 1136-0407-01 Plåt ..... Plate..... 2 31 9948-0320-16 Skruv..... Screw..... 32 9683-0005-02 Låsbricka..... Lock washer..... 33  $\bar{2}$ 9799-0331-02 Mutter..... Nut ..... 34 1 1136-0220-01 Fjäder..... Spring ..... 35 9847-8009-16 1 Śkruv..... Screw..... 36 1 9799-0831-02 Mutter..... Nut ..... 37 2 9997-0820-16 Skruv..... Screw..... 38 2 9739-0831-22 Mutter..... Nut ..... 39 1 1136-1226-01 Bussning..... • Bushing..... 41 1 1136-0553-01 Ljuddämparskydd..... Muffler protection ..... 42 2 1136-0061-01 Plugg..... Cap..... 43 4 9847-8216-16 Skruv..... Screw..... 44 1 1136- 0259- 01 Huvfäste- hö ..... Hood plate- RH..... 45 Huvfäste- vä..... 1 1136-0260-01 Hood plate- LH ..... 4 46 9847-8009-16 Screw..... Skruv..... 51 2 1136- 0532- 01 Fäste..... Support..... 52 6 9997-0816-16 Skruv..... Screw..... 53 6 9699-0056-02 Planbricka..... Flat washer..... 54 6 9739-0831-22 Mutter..... Nut..... 61 1136-0524-01 1 Ram- övre..... Frame-top..... 9997-0816-16 62 4 Skruv..... Screw..... 63 4 9699-0035-02 Planbricka..... Flat washer..... 64 4 9739-0831-22 Mutter..... Nut ..... 65 4 9847-8119-16 Skruv..... Screw..... 71 2 2 2 2 1136-0202-01 Fiäder..... Spring ..... 72 1136-0156-01 Lock..... Cap..... 73 1136-0358-01 Skruv..... Screw..... 74 9739-0831-22 Mutter..... Nut ..... 75 1136-0014-01 Bricka ..... Washer..... 77 1 1136-0530-01 Sitsbygel..... Seat clamp ..... 2 78 9997-0816-16 Skruv..... Screw..... 2 79 9739-0831-22 Mutter..... Nut ..... 80 Sitsstöd ..... 1136-0343-01 Seat support .....

Reservdelskatalog Parts Catalogue

| 1 41                                    | Parts Catalogue                                                                        |                 |            |                                     |                                                                                                                                                                                                                                                                                                                | RIDI      | E-ON MOWER          |             |                     |
|-----------------------------------------|----------------------------------------------------------------------------------------|-----------------|------------|-------------------------------------|----------------------------------------------------------------------------------------------------------------------------------------------------------------------------------------------------------------------------------------------------------------------------------------------------------------|-----------|---------------------|-------------|---------------------|
| Is                                      | Utgåva Bildnr<br>Issue Picture No<br>2003-11 1237B                                     |                 | No         | ESTATE ROYA<br>ESTATE PRO<br>CHASSI |                                                                                                                                                                                                                                                                                                                |           | Sida<br>Page<br>120 |             |                     |
| P(                                      | 25                                                                                     | Anta            | al/Quantit | ty                                  | Art nr<br>Part No                                                                                                                                                                                                                                                                                              | Benämning | Description         | Sats<br>Kit | Anmärkning<br>Notes |
| 8 8 8 8 8 8 8 8 8 8 8 8 9 9 9 9 9 9 9 9 | 1<br>2<br>3<br>4<br>5<br>6<br>7<br>8<br>9<br>0<br>1<br>2<br>3<br>4<br>5<br>6<br>7<br>8 | 112211111242122 |            |                                     | 9847- 8009- 16<br>1136- 0086- 01<br>9712- 0831- 02<br>1136- 0342- 01<br>1136- 0184- 01<br>1136- 0204- 01<br>1136- 0200- 01<br>9675- 0008- 02<br>1136- 0891- 01<br>9997- 0512- 16<br>9747- 0531- 02<br>1136- 1227- 01<br>1136- 0819- 01<br>9699- 0024- 02<br>1136- 1212- 01<br>1136- 0925- 01<br>9848- 8013- 16 | Fjäder    | Spring              |             |                     |