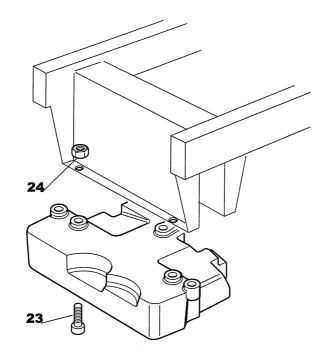

| Sats<br>Kit | Anmärkning<br>Notes |  |  |
| A01                                      |                      | 499812<br>690950<br>690994<br>690994<br>690995<br>690997<br>691000<br>690987<br>690998<br>499811<br>690232<br>690984<br>690985<br>694013<br>499808<br>690990<br>694012<br>690962<br>690947<br>391086<br>690937<br>690968<br>690657<br>691001<br>690971<br>690945<br>690970<br>691032<br>691031 | Tätning   | Intake gasket Gasket Gasket Gasket Sealing washer Throttle shaft seal O-ring seal O-ring seal Shaft seal Carb.overhaul kit Main jet Float hinge pin Float needle valve Valve overhaul kit Carburettor nozzle Screw Gasket Casket Oil seal Seal Gasket |             |                     |  |  |



Estate Senator - President - Royal - Pro 20







| Parts Catalogue                                    |      |        |               |                          |                                  | <b>ACCESSORIES</b> |  |               |  |                     |
|----------------------------------------------------|------|--------|---------------|--------------------------|----------------------------------|--------------------|--|---------------|--|---------------------|
| Utgåva Bildnr<br>Issue Picture No<br>2003-11 1253A |      |        | No            | FRONTVIKT<br>ART.NR 13-0 | Sida<br>Page<br>142              |                    |  |               |  |                     |
| Pos.<br>Fig.                                       | Aı   | ntal/Q | ntal/Quantity |