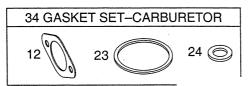

r>690960<br>691148<br>690227<br>690958 | Topplock Insugningsventil Ventiltätning Ventilfällare Ventilfjäder Ventilfjäder Ventilhuv Packning Packning Packning Tipparm Vipparm Vipparm Vipparm Vipparm Stötstång- insug Stötstång- utblås Ventillyftare Tändstiftshylsa Tändstift Tändstiftsnyckel Insugningsrör Packning Ventilkåpa Skruv Skruv Pinnbult Mutter | Intake valve  Valve seal  Valve retainer  Valve spring  Valve spring  Valve cap  Gasket  Gasket  Push rod guide  Stud  Rocker arm  Rocker arm adjuster  Oring  Screw  Push rod-intake  Push rod-exhaust  Valve tappet  Spark plug wrench  Intake manifold  Gasket  Rocker cover  Screw  Screw  Screw  Screw  Screw  Screw  Spark plug wrench  Intake manifold  Gasket  Rocker cover  Screw  Stud |                     |                     |  |  |













**Q** 35



|             | raits Catalogue                                                                                                                                                                                                                     |                                         |       |        |    | ENG                                                                                                                                                                                                                                                                                                                                                                  |                                                                         |  |