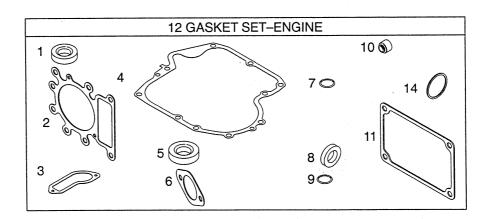

| Parts Catalogue                                                                                                    |                                                 |        |        |                      | RID                                                                                                                                                                                                                                                                                          | E-ON MOWERS         |                                                                                                                                                                |             |                     |
|--------------------------------------------------------------------------------------------------------------------|-------------------------------------------------|--------|--------|----------------------|----------------------------------------------------------------------------------------------------------------------------------------------------------------------------------------------------------------------------------------------------------------------------------------------|---------------------|----------------------------------------------------------------------------------------------------------------------------------------------------------------|-------------|---------------------|
| Issu                                                                                                               | Utgåva Bildnr Picture No 2003-11 1560           |        | No     | ESTATE ROYA<br>MOTOR |                                                                                                                                                                                                                                                                                              | Sida<br>Page<br>128 |                                                                                                                                                                |             |                     |
| Pos.<br>Fig.                                                                                                       | Ar                                              | ntal/Q | uantit | y<br>                | Art nr<br>Part No                                                                                                                                                                                                                                                                            | Benämning           | Description                                                                                                                                                    | Sats<br>Kit | Anmärkning<br>Notes |
| 2<br>3<br>4<br>5<br>6<br>7<br>8<br>9<br>10<br>11<br>12<br>13<br>14<br>15<br>31<br>32<br>33<br>34<br>35<br>36<br>37 | 2533<br>1 1 1 1 2 3 2 1 3 1 2 2 2 1 2 2 2 2 2 2 |        |        |                      | 1136-0045-01<br>1136-0046-01<br>1136-0066-01<br>1136-0054-01<br>9997-0835-12<br>9677-0009-02<br>9799-0831-02<br>9739-0831-22<br>1136-0067-01<br>9683-0030-02<br>9988-3619-16<br>9997-0840-16<br>1136-1054-01<br>9997-0820-16<br>9677-0009-02<br>1136-0004-01<br>1136-1048-01<br>9997-0816-16 | Bränsleslang        | Hose clamp Hose clamp Oil drain tube Oil drain plug Oil seal Screw Lock washer Nut Exhaust tube Screw Screw Muffler Screw Lock washer Screw Screw Guard Square |             |                     |