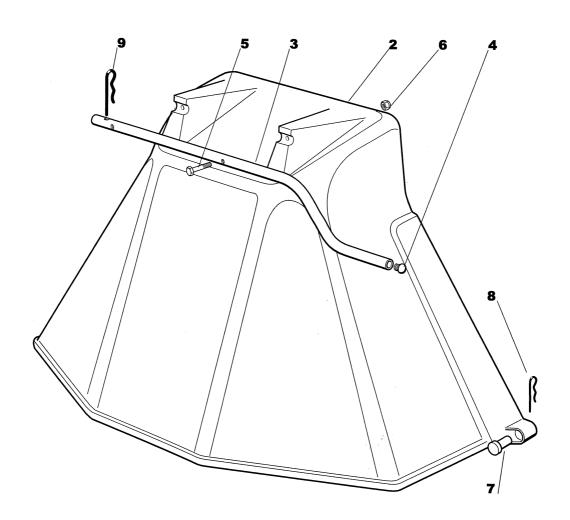

## ÅKMODELLER RIDE-ON MOWERS

**ESTATE ROYAL** Utgåva Bildnr **ESTATE ROYAL** Sida Issue **ESTATE PRO 20** Picture No **ESTATE PRO 20** Page KAROSS **BODY WORK** 2003-11 1238B 114 Antal/Quantity Pos. Art nr Benämning Description Anmärkning Sats Part No Fig. Kit Notes 2533 2535 1136-1038-01 Motorhuv..... Engine hood..... Inkl. pos 2, 5 2 1 1136-0905-01 • Platta ..... 1 Plate ...... 2 2 1 2 Bult..... 1136-0230-01 Bolt ..... 4 5 2 1136- 0009- 01 Låsplatta..... Lock plate ..... 1136-0888-01 • Grill..... • Grill ..... 6 1136- 0866- 01 Motorhuv- nedre..... 1 1 Engine hood- lower ..... 7 1 1136-0921-01 Intake separator ..... Avskiljare ..... 7 1 1136-0922-01 Intake separator ..... Avskiljare ..... 11 1 1 1136-0535-01 Stöd- hö..... Dashboard support- RH ..... 12 1 1136- 0534- 01 Stöd- vä ..... 1 Dashboard support- LH...... 13 1 1136- 0536- 01 Stöd- mittre ..... 1 Dashboard support- cen..... 2 4 1 2 14 9848- 8013- 16 Skruv ..... Screw..... 15 4 9848- 8013- 16 Skruv ..... Screw..... 16 1 1136-0870-01 Instrumentbräda..... Dashboard ..... 4 4 17 9847-8013-16 Skruv..... Screw..... 18 2 2 1136-0872-01 Plugg..... Plug ..... 21 1 1136-0274-01 Skydd ..... Protection ..... 22 1 1 1136-0285-01 Skydd ..... Protection ..... 23 Bränsletank..... Fuel tank ..... 1 1136-0317-01 23 24 25 1 1136-0924-01 Bränsletank..... Fuel tank ..... 1 Tanklock ..... 1136-0344-01 1 Tank cap..... 9997-0516-16 2 2 2 2 2 2 Skruv..... Screw..... 26 9699-0018-02 Bricka ..... Washer..... 27 9747-0531-02 Mutter..... Nut ..... 28 1 1136-0883-01 Bränslemätare ..... Fuel level indicator ..... 29 2 2 1136-0179-01 Huvskydd..... Grommet..... 31 1 1136-0361-01 Ratt..... Steering wheel ..... 32 1 1 9595-0272-00 • Stift ..... • Pin..... 41 1 1136-0439-01 Gasreglage..... Throttle control ..... 41 1 1136-1027-01 Gasreglage..... Throttle control ..... 42 2 2 9997-0412-16 Skruv..... Screw..... 2 2 43 2 2 1 9683-0010-02 Bricka ..... Washer..... 44 9699-0021-02 Bricka ..... Washer..... 45 1 1136-0192-01 Knopp..... Handle..... 46 1 1 9865-0412-16 Skruv..... Screw..... 47 1 1 9799-0431-02 Mutter..... Nut ..... 48 1 1136-0867-01 Choke ..... Starter drive ..... 51 1136-0316-01 Sits ..... Seat..... 52 4 4 9997-0820-16 Skruv..... Screw..... 53 Låsbricka..... 4 4 9683-0030-02 Lock washer..... 61 1 1 1136-0145-01 Kåpa ..... Cover ..... 62 1 1 1136-0268-01 Stift..... Pivot..... 63 Footboard cover- RH ..... 1 1 1136-0153-01 Fotstegsskydd- hö ..... 64 1 1 1136-0146-01 Fotstegsskydd- vä..... Footboard cover- LH ..... Wheel cover ..... 71 1 1 1136-1228-01 Hjulkåpa..... 4 72 4 9836-9618-12 Skruv ..... Screw..... Uppsamlarlock..... 81 1 1 1136-1039-01 Grass catcher cover ..... Inkl. pos 82 82 i 1 1136-0905-01 • Platta ..... • Plate ..... 9997-0635-12 83 2 4 2 2 Skruv..... Screw..... 84 4 9847-8116-16 Skruv..... Screw..... 85 2 9683-0010-02 Washer..... Bricka ..... 6 86 Planbricka..... 9699-0035-02 Flat washer..... 99 1 1136-0597-01 Tillbehörspåse ..... Kev outfit..... Inkl. pos 32