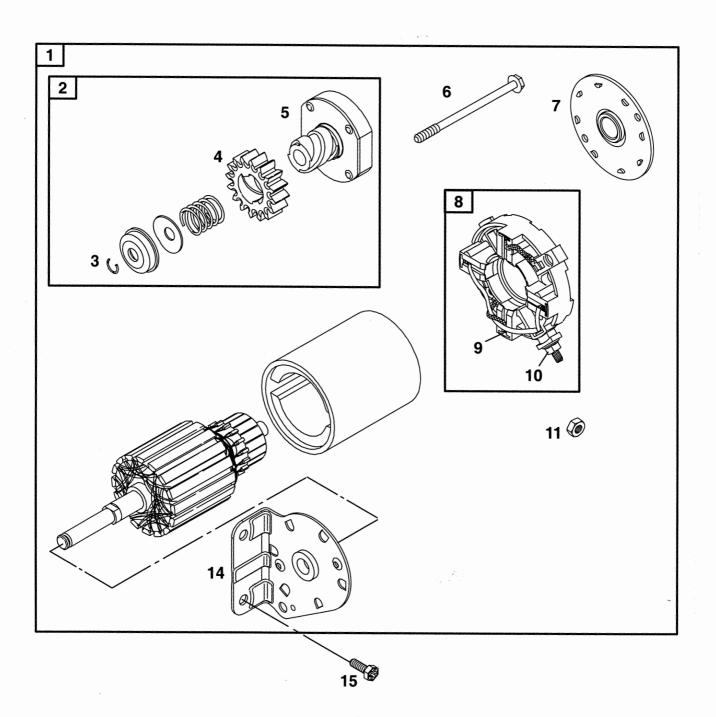

91010 691012 691014 691003 690960 691015 499804 691001 690999 690234 499802 690718 499807 690998 690998 690997 690988 690997 690988 690997 690988 690997 690988 690997 690988 690999 6909988 690999 6909988 6909998 6909988 6909998 6909988 6909998 6909988 6909998 6909988 6909998 6909988 6909998 6909988 6909998 | Skruv     Packning     Bränslesolenoid |         | Carburettor assy Air cleaner gasket Screw Cover plate Gasket Idle speed kit Screw Choke shaft kit Screw Choke valve Shaft seal Screw Intake gasket Fuel solenoid Sealing washer Float needle valve Fuel transfer tube O-ring seal Screw O-ring seal Screw Chring seal Screw Throttle shaft kit Throttle shaft kit Throttle shaft seal Throttle shaft seal Throttle valve Carburettor float Throttle towl |             | Cylinder #1<br>Cylinder #2 |







| Paris Calai                | Parts Catalogue              |                                                                                                                                |                                                                |                                                                                                       |                     |                     |
|----------------------------|------------------------------|--------------------------------------------------------------------------------------------------------------------------------|----------------------------------------------------------------|-------------------------------------------------------------------------------------------------------|---------------------|---------