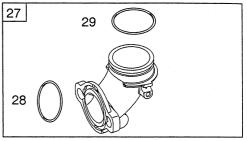

| Parts Catalogue                                                                                                    |                                                 |        |        |                      | RID                                                                                                                                                                                                                                                                                          | E-ON MOWERS         |                                                                                                                                                                |             |                     |
|--------------------------------------------------------------------------------------------------------------------|-------------------------------------------------|--------|--------|----------------------|----------------------------------------------------------------------------------------------------------------------------------------------------------------------------------------------------------------------------------------------------------------------------------------------|---------------------|----------------------------------------------------------------------------------------------------------------------------------------------------------------|-------------|---------------------|
| Issu                                                                                                               | Utgåva Bildnr Picture No 2003-11 1560           |        | No     | ESTATE ROYA<br>MOTOR |                                                                                                                                                                                                                                                                                              | Sida<br>Page<br>128 |                                                                                                                                                                |             |                     |
| Pos.<br>Fig.                                                                                                       | Ar                                              | ntal/Q | uantit | y<br>                | Art nr<br>Part No                                                                                                                                                                                                                                                                            | Benämning           | Description                                                                                                                                                    | Sats<br>Kit | Anmärkning<br>Notes |
| 2<br>3<br>4<br>5<br>6<br>7<br>8<br>9<br>10<br>11<br>12<br>13<br>14<br>15<br>31<br>32<br>33<br>34<br>35<br>36<br>37 | 2533<br>1 1 1 1 2 3 2 1 3 1 2 2 2 1 2 2 2 2 2 2 |        |        |                      | 1136-0045-01<br>1136-0046-01<br>1136-0066-01<br>1136-0054-01<br>9997-0835-12<br>9677-0009-02<br>9799-0831-02<br>9739-0831-22<br>1136-0067-01<br>9683-0030-02<br>9988-3619-16<br>9997-0840-16<br>1136-1054-01<br>9997-0820-16<br>9677-0009-02<br>1136-0004-01<br>1136-1048-01<br>9997-0816-16 | Bränsleslang        | Hose clamp Hose clamp Oil drain tube Oil drain plug Oil seal Screw Lock washer Nut Exhaust tube Screw Screw Muffler Screw Lock washer Screw Screw Guard Square |             |                     |

| Parts Catalogue                                                                                                                      |                                       |                                |         |   | RID                                                                                                                                                                                                                                                                                                                          | E-ON MOWERS   |             |             |                     |
|--------------------------------------------------------------------------------------------------------------------------------------|---------------------------------------|--------------------------------|---------|---|------------------------------------------------------------------------------------------------------------------------------------------------------------------------------------------------------------------------------------------------------------------------------------------------------------------------------|---------------|-------------|-------------|---------------------|
| Utgå<br>Issue<br>2003                                                                                                                | )                                     | Bildnr<br>Picture No<br>1 1450 |         |   | ESTATE PRO<br>MOTOR                                                                                                                                                                                                                                                                                                          | 20 EST<br>ENG | ATE PRO 20  |             | Sida<br>Page<br>130 |
| Pos.<br>Fig.                                                                                                                         | An<br>2535                            | ital/Qu                        | uantity | / | Art nr<br>Part No                                                                                                                                                                                                                                                                                                            | Benämning     | Description | Sats<br>Kit | Anmärkning<br>Notes |
| 2<br>3<br>4<br>5<br>6<br>7<br>8<br>9<br>10<br>11<br>12<br>13<br>14<br>15<br>16<br>17<br>18<br>31<br>32<br>33<br>34<br>35<br>36<br>37 | 1 1 1 1 1 2 1 2 1 3 3 1 1 2 2 2 1 2 2 |                                |         |   | 1136-0045-01<br>1136-0046-01<br>1136-0066-01<br>1136-0054-01<br>9997-0840-16<br>9677-0009-02<br>9799-0835-12<br>9739-0831-02<br>9739-0831-22<br>1136-0844-01<br>9988-3619-16<br>9683-0030-02<br>9997-0620-16<br>9683-0025-02<br>1136-1053-01<br>9997-0820-16<br>9677-0009-02<br>1136-0004-01<br>1136-1047-01<br>9997-0816-16 | Bränsleslang  | Fuel hose   |             |                     |