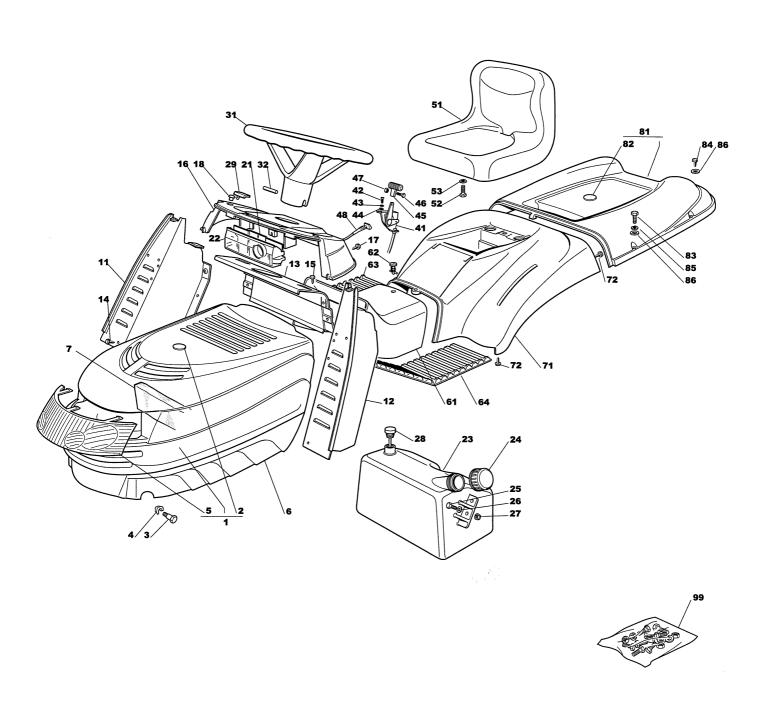

## ÅKMODELLER RIDE-ON MOWERS

**ESTATE ROYAL** Utgåva Bildnr **ESTATE ROYAL** Sida Issue **ESTATE PRO 20** Picture No **ESTATE PRO 20** Page KAROSS **BODY WORK** 2003-11 1238B 114 Antal/Quantity Pos. Art nr Benämning Description Anmärkning Sats Part No Fig. Kit Notes 2533 2535 1136-1038-01 Motorhuv..... Engine hood..... Inkl. pos 2, 5 2 1 1136-0905-01 • Platta ..... 1 Plate ...... 2 2 1 2 Bult..... 1136-0230-01 Bolt ..... 4 5 2 1136- 0009- 01 Låsplatta..... Lock plate ..... 1136-0888-01 • Grill..... • Grill ..... 6 1136- 0866- 01 Motorhuv- nedre..... 1 1 Engine hood- lower ..... 7 1 1136-0921-01 Intake separator ..... Avskiljare ..... 7 1 1136-0922-01 Intake separator ..... Avskiljare ..... 11 1 1 1136-0535-01 Stöd- hö..... Dashboard support- RH ..... 12 1 1136- 0534- 01 Stöd- vä ..... 1 Dashboard support- LH...... 13 1 1136- 0536- 01 Stöd- mittre ..... 1 Dashboard support- cen..... 2 4 1 2 14 9848- 8013- 16 Skruv ..... Screw..... 15 4 9848- 8013- 16 Skruv ..... Screw..... 16 1 1136-0870-01 Instrumentbräda..... Dashboard ..... 4 4 17 9847-8013-16 Skruv..... Screw..... 18 2 2 1136-0872-01 Plugg..... Plug ..... 21 1 1136-0274-01 Skydd ..... Protection ..... 22 1 1 1136-0285-01 Skydd ..... Protection ..... 23 Bränsletank..... Fuel tank ..... 1 1136-0317-01 23 24 25 1 1136-0924-01 Bränsletank..... Fuel tank ..... 1 Tanklock ..... 1136-0344-01 1 Tank cap..... 9997-0516-16 2 2 2 2 2 2 Skruv..... Screw..... 26 9699-0018-02 Bricka ..... Washer..... 27 9747-0531-02 Mutter..... Nut ..... 28 1 1136-0883-01 Bränslemätare ..... Fuel level indicator ..... 29 2 2 1136-0179-01 Huvskydd..... Grommet..... 31 1 1136-0361-01 Ratt..... Steering wheel ..... 32 1 1 9595-0272-00 • Stift ..... • Pin..... 41 1 1136-0439-01 Gasreglage..... Throttle control ..... 41 1 1136-1027-01 Gasreglage..... Throttle control ..... 42 2 2 9997-0412-16 Skruv..... Screw..... 2 2 43 2 2 1 9683-0010-02 Bricka ..... Washer..... 44 9699-0021-02 Bricka ..... Washer..... 45 1 1136-0192-01 Knopp..... Handle..... 46 1 1 9865-0412-16 Skruv..... Screw..... 47 1 1 9799-0431-02 Mutter..... Nut ..... 48 1 1136-0867-01 Choke ..... Starter drive ..... 51 1136-0316-01 Sits ..... Seat..... 52 4 4 9997-0820-16 Skruv..... Screw..... 53 Låsbricka..... 4 4 9683-0030-02 Lock washer..... 61 1 1 1136-0145-01 Kåpa ..... Cover ..... 62 1 1 1136-0268-01 Stift..... Pivot..... 63 Footboard cover- RH ..... 1 1 1136-0153-01 Fotstegsskydd- hö ..... 64 1 1 1136-0146-01 Fotstegsskydd- vä..... Footboard cover- LH ..... Wheel cover ..... 71 1 1 1136-1228-01 Hjulkåpa..... 4 72 4 9836-9618-12 Skruv ..... Screw..... Uppsamlarlock..... 81 1 1 1136-1039-01 Grass catcher cover ..... Inkl. pos 82 82 i 1 1136-0905-01 • Platta ..... • Plate ..... 9997-0635-12 83 2 4 2 2 Skruv..... Screw..... 84 4 9847-8116-16 Skruv..... Screw..... 85 2 9683-0010-02 Washer..... Bricka ..... 6 86 Planbricka..... 9699-0035-02 Flat washer..... 99 1 1136-0597-01 Tillbehörspåse ..... Kev outfit..... Inkl. pos 32