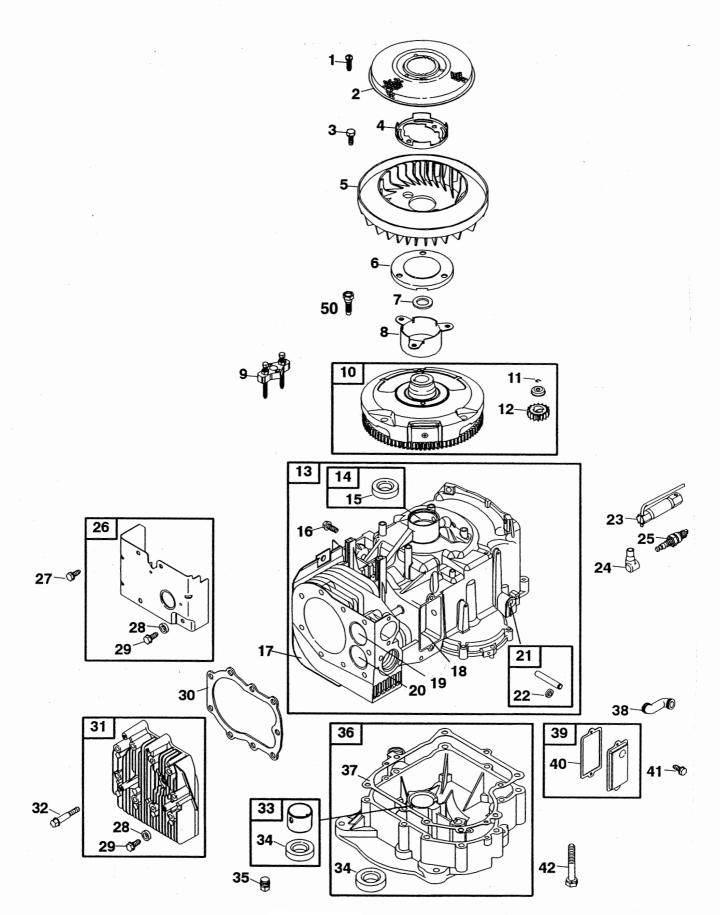

# Genuine Spare Parts

| Utgå<br>Issue<br>2003                                                                                      | Ð                                                                                 | Pi                                         | ldnr<br>cture No<br>27A | ESTATE MAS<br>KAROSS                                                                                                                                                                                                                                                                                                                                                                                                                                                                                                                                                                                                                                                                                                                                                                                                                                                                                                                                                                                                                                                                                                                                                                                                                                                                                                                                                                                                                                                                                                                                                                                                                                                                                                                                                                                                                                                                                                                                                                                                                                                                                                                                                                                                                                                                        |                                                                                                                                                                                                                                                                                                                                                                                                                                                                                                                                                                                                                                                                                                                                                                                                                                                                                                                                                                                                                                                                                                                                                                                                                                                                                                                                                                                                                                                                                                                                                                                                                                                                                                                                                                                                                                                                                                                                                                                                                                                                                                                                                                                                                                                                                                                                                                                                                                                                                                                                                                                                                                  | ATE MASTER<br>Y WORK                                                                                                                                                                                                                                                                                                                                                              |             | Sida<br>Page<br>26    |
|------------------------------------------------------------------------------------------------------------|-----------------------------------------------------------------------------------|--------------------------------------------|-------------------------|---------------------------------------------------------------------------------------------------------------------------------------------------------------------------------------------------------------------------------------------------------------------------------------------------------------------------------------------------------------------------------------------------------------------------------------------------------------------------------------------------------------------------------------------------------------------------------------------------------------------------------------------------------------------------------------------------------------------------------------------------------------------------------------------------------------------------------------------------------------------------------------------------------------------------------------------------------------------------------------------------------------------------------------------------------------------------------------------------------------------------------------------------------------------------------------------------------------------------------------------------------------------------------------------------------------------------------------------------------------------------------------------------------------------------------------------------------------------------------------------------------------------------------------------------------------------------------------------------------------------------------------------------------------------------------------------------------------------------------------------------------------------------------------------------------------------------------------------------------------------------------------------------------------------------------------------------------------------------------------------------------------------------------------------------------------------------------------------------------------------------------------------------------------------------------------------------------------------------------------------------------------------------------------------|----------------------------------------------------------------------------------------------------------------------------------------------------------------------------------------------------------------------------------------------------------------------------------------------------------------------------------------------------------------------------------------------------------------------------------------------------------------------------------------------------------------------------------------------------------------------------------------------------------------------------------------------------------------------------------------------------------------------------------------------------------------------------------------------------------------------------------------------------------------------------------------------------------------------------------------------------------------------------------------------------------------------------------------------------------------------------------------------------------------------------------------------------------------------------------------------------------------------------------------------------------------------------------------------------------------------------------------------------------------------------------------------------------------------------------------------------------------------------------------------------------------------------------------------------------------------------------------------------------------------------------------------------------------------------------------------------------------------------------------------------------------------------------------------------------------------------------------------------------------------------------------------------------------------------------------------------------------------------------------------------------------------------------------------------------------------------------------------------------------------------------------------------------------------------------------------------------------------------------------------------------------------------------------------------------------------------------------------------------------------------------------------------------------------------------------------------------------------------------------------------------------------------------------------------------------------------------------------------------------------------------|-----------------------------------------------------------------------------------------------------------------------------------------------------------------------------------------------------------------------------------------------------------------------------------------------------------------------------------------------------------------------------------|-------------|-----------------------|
| Pos.<br>Fig.                                                                                               | An                                                                                | ntal/Qu                                    | uantity                 | Art nr<br>Part No                                                                                                                                                                                                                                                                                                                                                                                                                                                                                                                                                                                                                                                                                                                                                                                                                                                                                                                                                                                                                                                                                                                                                                                                                                                                                                                                                                                                                                                                                                                                                                                                                                                                                                                                                                                                                                                                                                                                                                                                                                                                                                                                                                                                                                                                           | Benämning                                                                                                                                                                                                                                                                                                                                                                                                                                                                                                                                                                                                                                                                                                                                                                                                                                                                                                                                                                                                                                                                                                                                                                                                                                                                                                                                                                                                                                                                                                                                                                                                                                                                                                                                                                                                                                                                                                                                                                                                                                                                                                                                                                                                                                                                                                                                                                                                                                                                                                                                                                                                                        | Description                                                                                                                                                                                                                                                                                                                                                                       | Sats<br>Kit | Anmärkning<br>Notes   |
|                                                                                                            | 2511                                                                              | 2512                                       |                         |                                                                                                                                                                                                                                                                                                                                                                                                                                                                                                                                                                                                                                                                                                                                                                                                                                                                                                                                                                                                                                                                                                                                                                                                                                                                                                                                                                                                                                                                                                                                                                                                                                                                                                                                                                                                                                                                                                                                                                                                                                                                                                                                                                                                                                                                                             |                                                                                                                                                                                                                                                                                                                                                                                                                                                                                                                                                                                                                                                                                                                                                                                                                                                                                                                                                                                                                                                                                                                                                                                                                                                                                                                                                                                                                                                                                                                                                                                                                                                                                                                                                                                                                                                                                                                                                                                                                                                                                                                                                                                                                                                                                                                                                                                                                                                                                                                                                                                                                                  |                                                                                                                                                                                                                                                                                                                                                                                   |             |                       |
| 1 2 3 4 5 6 7 8 8 9 10 11 2 13 5 16 7 18 9 20 12 22 3 4 5 20 3 4 2 3 4 5 5 5 5 5 5 5 5 5 5 5 5 5 5 5 5 5 5 | 2511<br>1 1 1 1 1 1 1 1 1 1 1 1 1 1 1 1 1 2 2 2 2 2 2 2 2 2 2 2 2 2 2 2 2 2 2 2 2 | 2512 1 1 1 1 1 1 1 1 1 1 1 1 1 1 1 2 2 2 2 |                         | $\begin{array}{c} 1136-0415-01\\ 1136-0382-01\\ 1136-0382-01\\ 1136-0383-01\\ 1136-0383-01\\ 1136-0381-01\\ 1136-0378-01\\ 1136-0572-01\\ 1136-1069-01\\ 9836-9618-12\\ 9836-9635-12\\ 9699-0060-02\\ 9941-0512-16\\ 1136-0011-01\\ 9997-0616-16\\ 9699-0060-02\\ 9747-0631-02\\ 1136-0375-01\\ 1136-0375-01\\ 1136-0375-01\\ 1136-0375-01\\ 1136-0375-01\\ 1136-0375-01\\ 1136-0393-01\\ 9997-0845-12\\ 1136-0404-01\\ 9836-9618-12\\ 1136-0405-01\\ 9836-9618-12\\ 1136-0405-01\\ 9836-9618-12\\ 1136-0393-01\\ 19836-9618-12\\ 1136-0393-01\\ 19836-9618-12\\ 1136-0305-02\\ 1136-0375-01\\ 1136-0375-01\\ 1136-0375-01\\ 1136-0375-01\\ 1136-0379-01\\ 1136-0380-01\\ 1136-0380-01\\ 1136-0356-01\\ 9997-0412-16\\ 9683-0010-02\\ 1136-0379-01\\ 1136-0320-16\\ 9693-0035-02\\ 1136-0315-01\\ 1136-0252-01\\ 9997-0820-16\\ 9683-0030-02\\ 9699-0056-02\\ 1136-0315-01\\ 1136-0360-01\\ 9595-0272-00\\ 1136-0360-01\\ 9595-0272-00\\ 1136-0820-11\\ 9699-0018-02\\ 9747-0531-02\\ 9747-0531-02\\ 9747-0531-02\\ 9747-0531-02\\ 9747-0531-02\\ 9747-0531-02\\ 9747-0531-02\\ 9747-0531-02\\ 9747-0531-02\\ 9747-0531-02\\ 9747-0531-02\\ 9747-0531-02\\ 9747-0531-02\\ 9747-0531-02\\ 9747-0531-02\\ 9747-0531-02\\ 9747-0531-02\\ 9747-0531-02\\ 9747-0531-02\\ 9747-0531-02\\ 9747-0531-02\\ 9747-0531-02\\ 9747-0531-02\\ 9747-0531-02\\ 9747-0531-02\\ 9747-0531-02\\ 9747-0531-02\\ 9747-0531-02\\ 9747-0531-02\\ 9747-0531-02\\ 9747-0531-02\\ 9747-0531-02\\ 9747-0531-02\\ 9747-0531-02\\ 9747-0531-02\\ 9747-0531-02\\ 9747-0531-02\\ 9747-0531-02\\ 9747-0531-02\\ 9747-0531-02\\ 9747-0531-02\\ 9747-0531-02\\ 9747-0531-02\\ 9747-0531-02\\ 9747-0531-02\\ 9747-0531-02\\ 9747-0531-02\\ 9747-0531-02\\ 9747-0531-02\\ 9747-0531-02\\ 9747-0531-02\\ 9747-0531-02\\ 9747-0531-02\\ 9747-0531-02\\ 9747-0531-02\\ 9747-0531-02\\ 9747-0531-02\\ 9747-0531-02\\ 9747-0531-02\\ 9747-0531-02\\ 9747-0531-02\\ 9747-0531-02\\ 9747-0531-02\\ 9747-0531-02\\ 9747-0531-02\\ 9747-0531-02\\ 9747-0531-02\\ 9747-0531-02\\ 9847-8038-16\\ 9699-0018-02\\ 9699-0018-02\\ 9699-0018-02\\ 9699-0018-02\\ 9699-0018-02\\ 9699-0018-02\\ 9699-0018-02\\ 9699-0018-02\\ 9699-0018-02\\ 9699-0018-02\\ 9699-0018-02\\ 9699-0018-02\\ 9699-0018-02\\ 9699-0018-02\\ 9699-0018-02\\ 9699-00$ | Planbricka<br>• Fotstegsskydd- hö<br>• Fotstegsskydd- vä<br>Gasreglage.<br>Skruv.<br>Bricka<br>Knopp.<br>Skruv.<br>Mutter.<br>Sits.<br>Sitsplatta<br>• Skruv.<br>• Låsbricka<br>Axel.<br>Axel.<br>Axel.<br>• Stift.<br>Kam.<br>Skruv.<br>Bricka<br>Mutter.<br>Stift.<br>Kam.<br>Skruv.<br>Bricka<br>Mutter.<br>Stift.<br>Skruv.<br>Bricka<br>Mutter.<br>Skruv.<br>Mutter.<br>Stift.<br>Skruv.<br>Mutter.<br>Skruv.<br>Mutter.<br>Skruv.<br>Mutter.<br>Stift.<br>Skruv.<br>Mutter.<br>Skruv.<br>Mutter.<br>Stift.<br>Skruv.<br>Mutter.<br>Skruv.<br>Mutter.<br>Skruv.<br>Mutter.<br>Skruv.<br>Skruv.<br>Skruv.<br>Skruv.<br>Skruv.<br>Stift.<br>Skruv.<br>Skruv.<br>Skruv.<br>Skruv.<br>Stift.<br>Skruv.<br>Skruv.<br>Skruv.<br>Skruv.<br>Skruv.<br>Skruv.<br>Stift.<br>Skruv.<br>Skruv.<br>Skruv.<br>Skruv.<br>Skruv.<br>Skruv.<br>Skruv.<br>Skruv.<br>Skruv.<br>Stift.<br>Skruv.<br>Skruv.<br>Skruv.<br>Skruv.<br>Skruv.<br>Skruv.<br>Skruv.<br>Skruv.<br>Skruv.<br>Skruv.<br>Skruv.<br>Skruv.<br>Skruv.<br>Skruv.<br>Skruv.<br>Skruv.<br>Skruv.<br>Skruv.<br>Skruv.<br>Skruv.<br>Skruv.<br>Skruv.<br>Skruv.<br>Skruv.<br>Skruv.<br>Skruv.<br>Skruv.<br>Skruv.<br>Skruv.<br>Skruv.<br>Skruv.<br>Skruv.<br>Skruv.<br>Skruv.<br>Skruv.<br>Skruv.<br>Skruv.<br>Skruv.<br>Skruv.<br>Skruv.<br>Skruv.<br>Skruv.<br>Skruv.<br>Skruv.<br>Skruv.<br>Skruv.<br>Skruv.<br>Skruv.<br>Skruv.<br>Skruv.<br>Skruv.<br>Skruv.<br>Skruv.<br>Skruv.<br>Skruv.<br>Skruv.<br>Skruv.<br>Skruv.<br>Skruv.<br>Skruv.<br>Skruv.<br>Skruv.<br>Skruv.<br>Skruv.<br>Skruv.<br>Skruv.<br>Skruv.<br>Skruv.<br>Skruv.<br>Skruv.<br>Skruv.<br>Skruv.<br>Skruv.<br>Skruv.<br>Skruv.<br>Skruv.<br>Skruv.<br>Skruv.<br>Skruv.<br>Skruv.<br>Skruv.<br>Skruv.<br>Skruv.<br>Skruv.<br>Skruv.<br>Skruv.<br>Skruv.<br>Skruv.<br>Skruv.<br>Skruv.<br>Skruv.<br>Skruv.<br>Skruv.<br>Skruv.<br>Skruv.<br>Skruv.<br>Skruv.<br>Skruv.<br>Skruv.<br>Skruv.<br>Skruv.<br>Skruv.<br>Skruv.<br>Skruv.<br>Skruv.<br>Skruv.<br>Skruv.<br>Skruv.<br>Skruv.<br>Skruv.<br>Skruv.<br>Skruv.<br>Skruv.<br>Skruv.<br>Skruv.<br>Skruv.<br>Skruv.<br>Skruv.<br>Skruv.<br>Skruv.<br>Skruv.<br>Skruv.<br>Skruv.<br>Skruv.<br>Skruv.<br>Skruv.<br>Skruv.<br>Skruv.<br>Skruv.<br>Skruv.<br>Skruv.<br>Skruv.<br>Skruv.<br>Skruv.<br>Skruv.<br>Skruv.<br>Skruv.<br>Skruv.<br>Skruv.<br>Skruv.<br>Skruv.<br>Skruv.<br>Skruv.<br>Skruv.<br>Skruv.<br>Skruv.<br>Skruv.<br>Skruv.<br>Skruv.<br>Skruv.<br>Skruv.<br>Skruv.<br>Skruv.<br>Skruv.<br>Skruv.<br>Skruv.<br>Skruv.<br>Skruv.<br>Skruv.<br>Skruv.<br>Skruv.<br>Skruv.<br>Skruv.<br>Skruv.<br>Skruv.<br>Skruv.<br>Skruv.<br>Skruv.<br>Skruv | Footboard cover- RH     Footboard cover- LH Throttle control Screw Washer Handle Screw Nut Seat Seat plate     Screw     Lock washer     Flat washer Pin Steering wheel     Pin Cam Screw Washer Nut Spring Screw Guard- upper Guard- lower Flat washer Lock plate Fuel tank Tank cap |             | Inkl. pos 29, 30      |
| 84<br>85<br>86<br>( 99                                                                                     | 6<br>1<br>2<br>1                                                                  | 6<br>1<br>2<br>1                           |                         | 9739-0831-22<br>1136-0368-01<br>9747-0631-02                                                                                                                                                                                                                                                                                                                                                                                                                                                                                                                                                                                                                                                                                                                                                                                                                                                                                                                                                                                                                                                                                                                                                                                                                                                                                                                                                                                                                                                                                                                                                                                                                                                                                                                                                                                                                                                                                                                                                                                                                                                                                                                                                                                                                                                | Mutter<br>Tankbygel<br>Låsmutter<br>Tillbehörspåse                                                                                                                                                                                                                                                                                                                                                                                                                                                                                                                                                                                                                                                                                                                                                                                                                                                                                                                                                                                                                                                                                                                                                                                                                                                                                                                                                                                                                                                                                                                                                                                                                                                                                                                                                                                                                                                                                                                                                                                                                                                                                                                                                                                                                                                                                                                                                                                                                                                                                                                                                                               | Tank support<br>Nut<br>Tank clamp<br>Lock nut                                                                                                                                                                                                                                                                                                                                     | <br>        |                       |
|                                                                                                            |                                                                                   | •                                          |                         | 1100 1200 01                                                                                                                                                                                                                                                                                                                                                                                                                                                                                                                                                                                                                                                                                                                                                                                                                                                                                                                                                                                                                                                                                                                                                                                                                                                                                                                                                                                                                                                                                                                                                                                                                                                                                                                                                                                                                                                                                                                                                                                                                                                                                                                                                                                                                                                                                |                                                                                                                                                                                                                                                                                                                                                                                                                                                                                                                                                                                                                                                                                                                                                                                                                                                                                                                                                                                                                                                                                                                                                                                                                                                                                                                                                                                                                                                                                                                                                                                                                                                                                                                                                                                                                                                                                                                                                                                                                                                                                                                                                                                                                                                                                                                                                                                                                                                                                                                                                                                                                                  | Key outfit                                                                                                                                                                                                                                                                                                                                                                        | ••          | Inkl. pos 54 - 56, 62 |