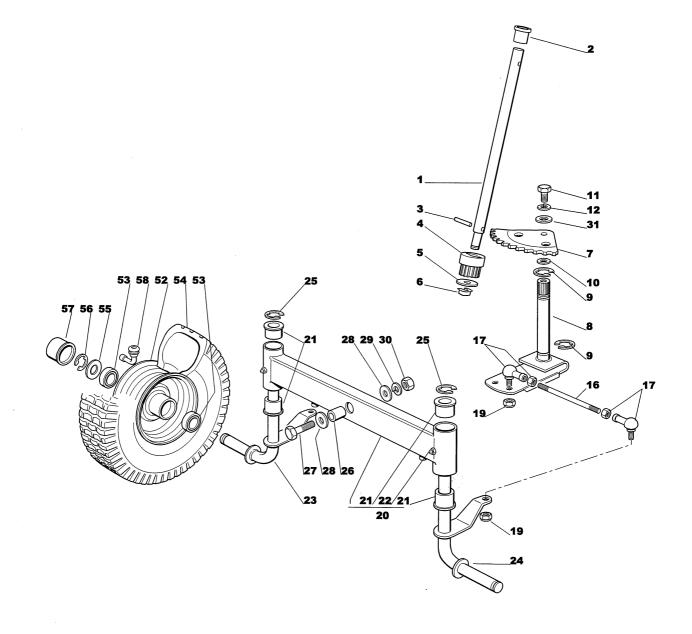

| Utgå       |        | Bi | ldnr   |        | ESTATE MAS   | TER EST                    | ATE MASTER                                         |      |                   |
|------------|--------|----|--------|--------|--------------|----------------------------|----------------------------------------------------|------|-------------------|
| Issu       |        |    | cture  | No     | STYRNING     |                            | ERING                                              |      | Sida<br>Page      |
| 2003       |        |    | 228    |        |              | 512                        |                                                    |      | _                 |
| 2000       | 5-11   |    | 20     |        |              |                            |                                                    |      | 32                |
|            | Δn     |    | uantit |        |              |                            |                                                    |      |                   |
| Pos.       |        |    |        | у<br>Г | Art nr       | Benämning                  | Description                                        | Sats | Anmärkning        |
| Fig.       |        |    |        |        | Part No      |                            |                                                    | Kit  | Notes             |
|            | 2511   |    |        |        |              |                            |                                                    |      |                   |
|            | 2512   |    |        |        |              |                            |                                                    |      |                   |
| 1          | 1      |    |        |        | 1136-0403-01 | Rattstång                  | Steering column                                    |      |                   |
| 23         | 1      |    |        |        | 9595-0262-00 | Bussning<br>Spännstift     | Bushing<br>Locating pin                            |      |                   |
| 4          | i      |    |        |        | 1136-0408-01 | Styrdrev                   | Steering pinion                                    | •••• |                   |
| 5          | 1      |    |        |        | 9699-0037-02 | Bricka                     | Washer                                             |      |                   |
| 6          | 1      |    |        |        | 1136-0008-01 | Låsplatta<br>Styrsektor    |                                                    |      |                   |
| 8          | i      |    |        |        | 1136-0557-01 | Stvraxel                   | Steering shaft                                     |      |                   |
| 9          | 2      |    |        |        | 9652-0015-04 | Låsring                    | Retaining ring                                     |      |                   |
| 10<br>  11 | 0-2    |    |        |        | 9695-0014-00 | Bricka                     | Washer                                             |      |                   |
| 12         |        |    |        |        | 9683-0030-02 | Skruv<br>Låsbricka         | Screw<br>Lock washer                               |      |                   |
| 16         | 2      |    |        |        | 1136-0424-01 | Styrstag                   | Tie rod                                            |      |                   |
| 17         | 4      |    |        |        | 1136-0092-01 | Kulled                     | Ball joint                                         |      |                   |
| 19<br>20   | 4      |    |        |        | 9/4/-1031-02 | Låsmutter<br>Framaxel kpl  | Lock nut<br>Front wheel axle assy                  |      | Inkl. noo. 01. 00 |
| 21         | 4      |    |        |        | 1136-0121-01 | Bussning                   | Bushing                                            |      | Inkl. pos 21, 22  |
| 22         | 2      |    |        |        | 9501-0500-00 | Smörinippel                | • Grease joint                                     |      |                   |
| 23<br>24   | 1      |    |        |        | 1136-0575-01 | Hjulspindel-hö             | Stub axle- RH                                      |      |                   |
| 24         | 2      |    |        |        | 9652-0015-04 | Hjulspindel- vä<br>Låsring | Stub axle- LH<br>Retaining ring                    |      |                   |
| 26         | 1      |    |        |        | 1136-0165-01 | Distans                    | Spacer                                             |      |                   |
| 27<br>28   | 1      |    |        |        | 9997-1260-02 | Skruv                      | Screw                                              |      |                   |
| 20         | 2      |    |        |        | 9683-0055-02 | Bricka<br>Låsbricka        | Washer<br>Lock washer                              |      |                   |
| 30         | 1      |    |        |        | 9799-1231-02 | Mutter                     | Nut                                                |      |                   |
| 31         | 1      |    |        |        | 9699-0090-02 | Planbricka                 | Flat washer                                        |      |                   |
| 52<br>53   | 2<br>4 |    |        |        | 1136-0567-01 | Fälg                       | Rim                                                |      |                   |
| 54         | 2      |    |        |        | 1136-0409-01 | Lager<br>Däck (Turf Saver) | Bearing<br>Tire (Turf Saver)                       |      |                   |
| 54         | 2      |    |        |        | 1136-0411-01 | Däck (Deli)                | Tire (Deli)                                        |      |                   |
| 55         | 2      |    |        |        | 1136-0305-01 | Bricka                     | Washer                                             |      |                   |
| 56<br>57   | 2<br>2 |    |        |        | 9652-0015-04 | Låsring<br>Navkapsel       | Retaining ring                                     |      |                   |
| 58         | 2      |    |        |        | 1136-0359-01 | Ventil                     | Hub cap<br>Valve                                   |      |                   |
|            |        |    |        |        |              |                            |                                                    |      |                   |
|            |        |    |        |        |              | ,                          | 2 <sup>11</sup>                                    |      |                   |
|            |        |    |        |        |              |                            | an an a' sa an |      |                   |
|            |        |    |        |        |              |                            |                                                    |      |                   |
|            |        |    |        |        |              |                            |                                                    |      |                   |
|            |        |    |        |        |              |                            |                                                    |      |                   |
|            |        |    |        |        |              |                            |                                                    |      |                   |
|            |        |    |        |        |              |                            |                                                    |      |                   |
|            |        |    |        |        |              |                            |                                                    |      |                   |
|            |        |    |        |        |              |                            |                                                    |      |                   |
|            |        |    |        |        |              |                            |                                                    |      |                   |
|            |        |    |        |        |              |                            |                                                    |      |                   |
|            |        |    |        |        |              |                            |                                                    |      |                   |
|            |        |    |        |        |              |                            |                                                    |      |                   |
|            |        |    |        |        |              |                            |                                                    |      |                   |
|            |        |    |        |        |              |                            |                                                    |      |                   |
|            |        |    |        |        |              |                            |                                                    |      |                   |
|            |        |    |        |        |              |                            |                                                    |      |                   |
|            |        |    |        |        |              |                            |                                                    |      |                   |
|            |        |    |        |        |              |                            |                                                    |      |                   |
|            |        |    |        |        |              |                            |                                                    |      |                   |
|            |        |    |        |        |              |                            |                                                    |      |                   |
|            |        | I  |        |        |              |                            |                                                    |      |                   |