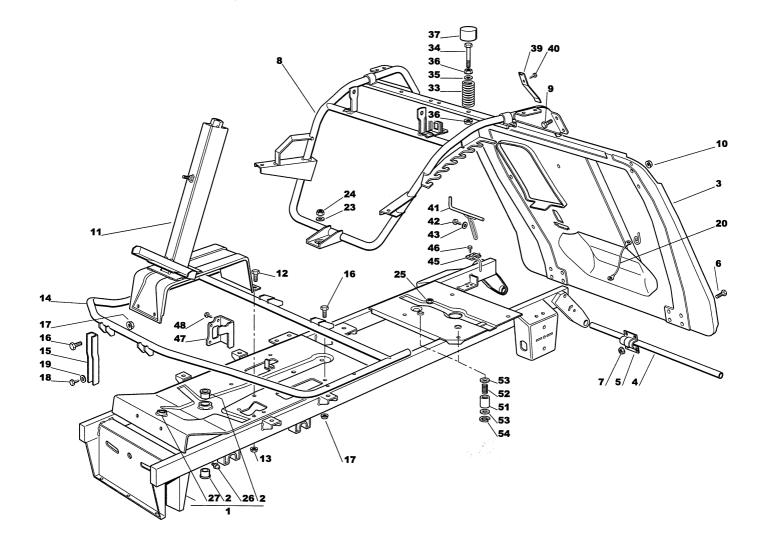

| Reservdelskatalog |  |
|-------------------|--|
| Parts Catalogue   |  |

|                                           | Utgå<br>Issue<br>2003 | Ð | Pi | ldnr<br>cture N<br>26B | ٩o | ESTATE MAST<br>CHASSI                                                                                                                                                                                                                                                                                                                                                                                                                                                                                                                                                                                                                                                                                                                                                                                                                                                                                                                                                                                                                                                                                                                                                                                                                                                                                                                                                                                                                                                                                                                                                                                                                                                                                                                                                                                                                                                                                                                                                                                                                                                                                                          |                                                                                                                                                                                                                                                                                                         | ATE MASTER<br>SSIS                                                                                                                                                                                                                                                                                                                                                                                                                                                                                                                                                                                                                                                                   |             | Sida<br>Page<br>30  |
|-------------------------------------------|-----------------------|---|----|------------------------|----|--------------------------------------------------------------------------------------------------------------------------------------------------------------------------------------------------------------------------------------------------------------------------------------------------------------------------------------------------------------------------------------------------------------------------------------------------------------------------------------------------------------------------------------------------------------------------------------------------------------------------------------------------------------------------------------------------------------------------------------------------------------------------------------------------------------------------------------------------------------------------------------------------------------------------------------------------------------------------------------------------------------------------------------------------------------------------------------------------------------------------------------------------------------------------------------------------------------------------------------------------------------------------------------------------------------------------------------------------------------------------------------------------------------------------------------------------------------------------------------------------------------------------------------------------------------------------------------------------------------------------------------------------------------------------------------------------------------------------------------------------------------------------------------------------------------------------------------------------------------------------------------------------------------------------------------------------------------------------------------------------------------------------------------------------------------------------------------------------------------------------------|---------------------------------------------------------------------------------------------------------------------------------------------------------------------------------------------------------------------------------------------------------------------------------------------------------|--------------------------------------------------------------------------------------------------------------------------------------------------------------------------------------------------------------------------------------------------------------------------------------------------------------------------------------------------------------------------------------------------------------------------------------------------------------------------------------------------------------------------------------------------------------------------------------------------------------------------------------------------------------------------------------|-------------|---------------------|
|                                           |                       |   |    |                        |    |                                                                                                                                                                                                                                                                                                                                                                                                                                                                                                                                                                                                                                                                                                                                                                                                                                                                                                                                                                                                                                                                                                                                                                                                                                                                                                                                                                                                                                                                                                                                                                                                                                                                                                                                                                                                                                                                                                                                                                                                                                                                                                                                |                                                                                                                                                                                                                                                                                                         |                                                                                                                                                                                                                                                                                                                                                                                                                                                                                                                                                                                                                                                                                      |             |                     |
|                                           | Pos.<br>Fig.          |   |    | uantity                |    | Art nr<br>Part No                                                                                                                                                                                                                                                                                                                                                                                                                                                                                                                                                                                                                                                                                                                                                                                                                                                                                                                                                                                                                                                                                                                                                                                                                                                                                                                                                                                                                                                                                                                                                                                                                                                                                                                                                                                                                                                                                                                                                                                                                                                                                                              | Benämning                                                                                                                                                                                                                                                                                               | Description                                                                                                                                                                                                                                                                                                                                                                                                                                                                                                                                                                                                                                                                          | Sats<br>Kit | Anmärkning<br>Notes |
| x<br>x<br>x<br>x<br>x<br>x<br>x<br>x<br>x |                       |   |    | uantity                |    | Part No 1136-1299-01 1136-0121-01 1136-0582-01 1136-0251-01 9997-0616-16 9739-0631-22 1136-1288-01 9997-0816-16 9739-0831-22 1136-0592-01 9997-0816-16 9739-0831-22 1136-0595-01 1136-0423-01 9997-0816-16 9739-0831-22 9847-8216-16 9699-0035-02 1136-0566-01 9699-0035-02 1136-1226-01 1136-1226-01 1136-1226-01 1136-1226-01 1136-0381-01 9501-0500-00 1136-1226-01 1136-0381-01 9648-8013-16 1136-0385-01 9848-8013-16 1136-0385-01 9847-8216-16 9699-0060-02 1136-0385-01 9848-8013-16 1136-0385-01 9847-8216-16 9699-0060-02 1136-0385-01 9848-8013-16 1136-0385-01 9847-8216-16 9699-0060-02 1136-0385-01 9847-8216-16 9699-0060-02 1136-0385-01 1136-0385-01 1136-0385-01 1136-0385-01 1136-0385-01 1136-1254-01 1136-1254-01 1136-1254-01 1136-1254-01 1136-1254-01 1136-1254-01 1136-1254-01 1136-1254-01 1136-1254-01 1136-1254-01 1136-1254-01 1136-1254-01 1136-1254-01 1136-1254-01 1136-1254-01 1136-1254-01 1136-1254-01 1136-1254-01 1136-1254-01 1136-1254-01 1136-1254-01 1136-1254-01 1136-1254-01 1136-1254-01 1136-1254-01 1136-1254-01 1136-1254-01 1136-1254-01 1136-1254-01 1136-1254-01 1136-1254-01 1136-1254-01 1136-1254-01 1136-1254-01 1136-1254-01 1136-1254-01 1136-1254-01 1136-1254-01 1136-1254-01 1136-1254-01 1136-1254-01 1136-1254-01 1136-1254-01 1136-1254-01 1136-1254-01 1136-1254-01 1136-1254-01 1136-1254-01 1136-1254-01 1136-1254-01 1136-1254-01 1136-1254-01 1136-1254-01 1136-1254-01 1136-1254-01 1136-1254-01 1136-1254-01 1136-1254-01 1136-1254-01 1136-1254-01 1136-1254-01 1136-1254-01 1136-1254-01 1136-1254-01 1136-1254-01 1136-1254-01 1136-1254-01 1136-1254-01 1136-1254-01 1136-1254-01 1136-1254-01 1136-1254-01 1136-1254-01 1136-1254-01 1136-1254-01 1136-1254-01 1136-1254-01 1136-1254-01 1136-1254-01 1136-1254-01 1136-1254-01 1136-1254-01 1136-1254-01 1136-1254-01 1136-1254-01 1136-1254-01 1136-1254-01 1136-1254-01 1136-1254-01 1136-1254-01 1136-1254-01 1136-1254-01 1136-1254-01 1136-1254-01 1136-1254-01 1136-1254-01 1136-1254-01 1136-1254-01 1136-1254-01 1136-1254-01 1136-1254-01 1136-1254-01 1136-1254-01 1136-1254-01 1136-1254- | Ram<br>Bussning<br>Plåt- bak<br>Pivotstång<br>Bygel<br>Skruv<br>Mutter<br>Ram- övre<br>Skruv<br>Mutter<br>Stöd<br>Stöd<br>Stöd<br>Stöd<br>Stöd<br>Stöd<br>Stöd<br>Stöd<br>Stöd<br>Stöd<br>Stöd<br>Stöd<br>Stöd<br>Stöd<br>Stöd<br>Stöd<br>Stöd<br>Stöd<br>Stöd<br>Stöd<br>Skruv<br>Mutter<br>Planbricka | Description          Frame         • Bushing         Plate- rear.         Pivot.         Clamp.         Screw.         Nut         Frame- top.         Screw.         Nut         Support.         Screw.         Nut         Footboard holder.         Support.         Screw.         Nut         Screw.         Nut         Screw.         Nut         Screw.         Flat washer.         Cord         Flat washer.         Lock nut.         Nut.         • Grease joint.         • Bushing         Spring         Screw.         Flat washer.         Nut         · Grease joint.         • Bushing         Spring         Screw.         Flat washer.         Nut         Cap | Kit         |                     |
|                                           |                       |   |    |                        |    |                                                                                                                                                                                                                                                                                                                                                                                                                                                                                                                                                                                                                                                                                                                                                                                                                                                                                                                                                                                                                                                                                                                                                                                                                                                                                                                                                                                                                                                                                                                                                                                                                                                                                                                                                                                                                                                                                                                                                                                                                                                                                                                                |                                                                                                                                                                                                                                                                                                         |                                                                                                                                                                                                                                                                                                                                                                                                                                                                                                                                                                                                                                                                                      |             |                     |