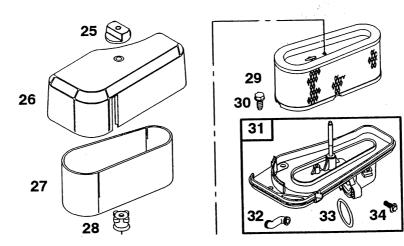

# Genuine Spare Parts

| Utgå<br>Issue<br>2003                                                                                      | Ð                                                                                 | Pi                                         | ldnr<br>cture No<br>27A | ESTATE MAS<br>KAROSS                                                                                                                                                                                                                                                                                                                                                                                                                                                                                                                                                                                                                                                                                                                                                                                                                                                                                                                                                                                                                                                                                                                                                                                                                                                                                                                                                                                                                                                                                                                                                                                                                                                                                                                                                                                                                                                                                                                                                                                                                                                                                                                                                                                                                                                                        |                                                                                                                                                                                                                                                                                                                                                                                                                                                                                                                                                                                                                                                                                                                                                                                                                                                                                                                                                                                                                                                                                                                                                                                                                                                                                                                                                                                                                                                                                                                                                                                                                                                                                                                                                                                                                                                                                                                                                                                                                                                                                                                                                                                                                                                                                                                                                                                                                                                                                                                                                                                                                                  | ATE MASTER<br>Y WORK                                                                                                                                                                                                                                                                                                                                                              |             | Sida<br>Page<br>26    |
|------------------------------------------------------------------------------------------------------------|-----------------------------------------------------------------------------------|--------------------------------------------|-------------------------|---------------------------------------------------------------------------------------------------------------------------------------------------------------------------------------------------------------------------------------------------------------------------------------------------------------------------------------------------------------------------------------------------------------------------------------------------------------------------------------------------------------------------------------------------------------------------------------------------------------------------------------------------------------------------------------------------------------------------------------------------------------------------------------------------------------------------------------------------------------------------------------------------------------------------------------------------------------------------------------------------------------------------------------------------------------------------------------------------------------------------------------------------------------------------------------------------------------------------------------------------------------------------------------------------------------------------------------------------------------------------------------------------------------------------------------------------------------------------------------------------------------------------------------------------------------------------------------------------------------------------------------------------------------------------------------------------------------------------------------------------------------------------------------------------------------------------------------------------------------------------------------------------------------------------------------------------------------------------------------------------------------------------------------------------------------------------------------------------------------------------------------------------------------------------------------------------------------------------------------------------------------------------------------------|----------------------------------------------------------------------------------------------------------------------------------------------------------------------------------------------------------------------------------------------------------------------------------------------------------------------------------------------------------------------------------------------------------------------------------------------------------------------------------------------------------------------------------------------------------------------------------------------------------------------------------------------------------------------------------------------------------------------------------------------------------------------------------------------------------------------------------------------------------------------------------------------------------------------------------------------------------------------------------------------------------------------------------------------------------------------------------------------------------------------------------------------------------------------------------------------------------------------------------------------------------------------------------------------------------------------------------------------------------------------------------------------------------------------------------------------------------------------------------------------------------------------------------------------------------------------------------------------------------------------------------------------------------------------------------------------------------------------------------------------------------------------------------------------------------------------------------------------------------------------------------------------------------------------------------------------------------------------------------------------------------------------------------------------------------------------------------------------------------------------------------------------------------------------------------------------------------------------------------------------------------------------------------------------------------------------------------------------------------------------------------------------------------------------------------------------------------------------------------------------------------------------------------------------------------------------------------------------------------------------------------|-----------------------------------------------------------------------------------------------------------------------------------------------------------------------------------------------------------------------------------------------------------------------------------------------------------------------------------------------------------------------------------|-------------|-----------------------|
| Pos.<br>Fig.                                                                                               | An                                                                                | ntal/Qu                                    | uantity                 | Art nr<br>Part No                                                                                                                                                                                                                                                                                                                                                                                                                                                                                                                                                                                                                                                                                                                                                                                                                                                                                                                                                                                                                                                                                                                                                                                                                                                                                                                                                                                                                                                                                                                                                                                                                                                                                                                                                                                                                                                                                                                                                                                                                                                                                                                                                                                                                                                                           | Benämning                                                                                                                                                                                                                                                                                                                                                                                                                                                                                                                                                                                                                                                                                                                                                                                                                                                                                                                                                                                                                                                                                                                                                                                                                                                                                                                                                                                                                                                                                                                                                                                                                                                                                                                                                                                                                                                                                                                                                                                                                                                                                                                                                                                                                                                                                                                                                                                                                                                                                                                                                                                                                        | Description                                                                                                                                                                                                                                                                                                                                                                       | Sats<br>Kit | Anmärkning<br>Notes   |
|                                                                                                            | 2511                                                                              | 2512                                       |                         |                                                                                                                                                                                                                                                                                                                                                                                                                                                                                                                                                                                                                                                                                                                                                                                                                                                                                                                                                                                                                                                                                                                                                                                                                                                                                                                                                                                                                                                                                                                                                                                                                                                                                                                                                                                                                                                                                                                                                                                                                                                                                                                                                                                                                                                                                             |                                                                                                                                                                                                                                                                                                                                                                                                                                                                                                                                                                                                                                                                                                                                                                                                                                                                                                                                                                                                                                                                                                                                                                                                                                                                                                                                                                                                                                                                                                                                                                                                                                                                                                                                                                                                                                                                                                                                                                                                                                                                                                                                                                                                                                                                                                                                                                                                                                                                                                                                                                                                                                  |                                                                                                                                                                                                                                                                                                                                                                                   |             |                       |
| 1 2 3 4 5 6 7 8 8 9 10 11 2 13 5 16 7 18 9 20 12 22 3 4 5 20 3 4 2 3 4 5 5 5 5 5 5 5 5 5 5 5 5 5 5 5 5 5 5 | 2511<br>1 1 1 1 1 1 1 1 1 1 1 1 1 1 1 1 1 2 2 2 2 2 2 2 2 2 2 2 2 2 2 2 2 2 2 2 2 | 2512 1 1 1 1 1 1 1 1 1 1 1 1 1 1 1 2 2 2 2 |                         | $\begin{array}{c} 1136-0415-01\\ 1136-0382-01\\ 1136-0382-01\\ 1136-0383-01\\ 1136-0383-01\\ 1136-0381-01\\ 1136-0378-01\\ 1136-0572-01\\ 1136-1069-01\\ 9836-9618-12\\ 9836-9635-12\\ 9699-0060-02\\ 9941-0512-16\\ 1136-0011-01\\ 9997-0616-16\\ 9699-0060-02\\ 9747-0631-02\\ 1136-0375-01\\ 1136-0375-01\\ 1136-0375-01\\ 1136-0375-01\\ 1136-0375-01\\ 1136-0375-01\\ 1136-0393-01\\ 9997-0845-12\\ 1136-0404-01\\ 9836-9618-12\\ 1136-0405-01\\ 9836-9618-12\\ 1136-0405-01\\ 9836-9618-12\\ 1136-0393-01\\ 19836-9618-12\\ 1136-0393-01\\ 19836-9618-12\\ 1136-0305-02\\ 1136-0375-01\\ 1136-0375-01\\ 1136-0375-01\\ 1136-0375-01\\ 1136-0379-01\\ 1136-0380-01\\ 1136-0380-01\\ 1136-0356-01\\ 9997-0412-16\\ 9683-0010-02\\ 1136-0379-01\\ 1136-0320-16\\ 9693-0035-02\\ 1136-0315-01\\ 1136-0252-01\\ 9997-0820-16\\ 9683-0030-02\\ 9699-0056-02\\ 1136-0315-01\\ 1136-0360-01\\ 9595-0272-00\\ 1136-0360-01\\ 9595-0272-00\\ 1136-0820-11\\ 9699-0018-02\\ 9747-0531-02\\ 9747-0531-02\\ 9747-0531-02\\ 9747-0531-02\\ 9747-0531-02\\ 9747-0531-02\\ 9747-0531-02\\ 9747-0531-02\\ 9747-0531-02\\ 9747-0531-02\\ 9747-0531-02\\ 9747-0531-02\\ 9747-0531-02\\ 9747-0531-02\\ 9747-0531-02\\ 9747-0531-02\\ 9747-0531-02\\ 9747-0531-02\\ 9747-0531-02\\ 9747-0531-02\\ 9747-0531-02\\ 9747-0531-02\\ 9747-0531-02\\ 9747-0531-02\\ 9747-0531-02\\ 9747-0531-02\\ 9747-0531-02\\ 9747-0531-02\\ 9747-0531-02\\ 9747-0531-02\\ 9747-0531-02\\ 9747-0531-02\\ 9747-0531-02\\ 9747-0531-02\\ 9747-0531-02\\ 9747-0531-02\\ 9747-0531-02\\ 9747-0531-02\\ 9747-0531-02\\ 9747-0531-02\\ 9747-0531-02\\ 9747-0531-02\\ 9747-0531-02\\ 9747-0531-02\\ 9747-0531-02\\ 9747-0531-02\\ 9747-0531-02\\ 9747-0531-02\\ 9747-0531-02\\ 9747-0531-02\\ 9747-0531-02\\ 9747-0531-02\\ 9747-0531-02\\ 9747-0531-02\\ 9747-0531-02\\ 9747-0531-02\\ 9747-0531-02\\ 9747-0531-02\\ 9747-0531-02\\ 9747-0531-02\\ 9747-0531-02\\ 9747-0531-02\\ 9747-0531-02\\ 9747-0531-02\\ 9747-0531-02\\ 9747-0531-02\\ 9747-0531-02\\ 9747-0531-02\\ 9847-8038-16\\ 9699-0018-02\\ 9699-0018-02\\ 9699-0018-02\\ 9699-0018-02\\ 9699-0018-02\\ 9699-0018-02\\ 9699-0018-02\\ 9699-0018-02\\ 9699-0018-02\\ 9699-0018-02\\ 9699-0018-02\\ 9699-0018-02\\ 9699-0018-02\\ 9699-0018-02\\ 9699-0018-02\\ 9699-00$ | Planbricka<br>• Fotstegsskydd- hö<br>• Fotstegsskydd- vä<br>Gasreglage.<br>Skruv.<br>Bricka<br>Knopp.<br>Skruv.<br>Mutter.<br>Sits.<br>Sitsplatta<br>• Skruv.<br>• Låsbricka<br>Axel.<br>Axel.<br>Axel.<br>• Stift.<br>Kam.<br>Skruv.<br>Bricka<br>Mutter.<br>Stift.<br>Kam.<br>Skruv.<br>Bricka<br>Mutter.<br>Stift.<br>Skruv.<br>Bricka<br>Mutter.<br>Skruv.<br>Mutter.<br>Stift.<br>Skruv.<br>Mutter.<br>Skruv.<br>Mutter.<br>Skruv.<br>Mutter.<br>Stift.<br>Skruv.<br>Mutter.<br>Skruv.<br>Mutter.<br>Stift.<br>Skruv.<br>Mutter.<br>Skruv.<br>Mutter.<br>Skruv.<br>Mutter.<br>Skruv.<br>Skruv.<br>Skruv.<br>Skruv.<br>Skruv.<br>Stift.<br>Skruv.<br>Skruv.<br>Skruv.<br>Skruv.<br>Stift.<br>Skruv.<br>Skruv.<br>Skruv.<br>Skruv.<br>Skruv.<br>Skruv.<br>Stift.<br>Skruv.<br>Skruv.<br>Skruv.<br>Skruv.<br>Skruv.<br>Skruv.<br>Skruv.<br>Skruv.<br>Skruv.<br>Stift.<br>Skruv.<br>Skruv.<br>Skruv.<br>Skruv.<br>Skruv.<br>Skruv.<br>Skruv.<br>Skruv.<br>Skruv.<br>Skruv.<br>Skruv.<br>Skruv.<br>Skruv.<br>Skruv.<br>Skruv.<br>Skruv.<br>Skruv.<br>Skruv.<br>Skruv.<br>Skruv.<br>Skruv.<br>Skruv.<br>Skruv.<br>Skruv.<br>Skruv.<br>Skruv.<br>Skruv.<br>Skruv.<br>Skruv.<br>Skruv.<br>Skruv.<br>Skruv.<br>Skruv.<br>Skruv.<br>Skruv.<br>Skruv.<br>Skruv.<br>Skruv.<br>Skruv.<br>Skruv.<br>Skruv.<br>Skruv.<br>Skruv.<br>Skruv.<br>Skruv.<br>Skruv.<br>Skruv.<br>Skruv.<br>Skruv.<br>Skruv.<br>Skruv.<br>Skruv.<br>Skruv.<br>Skruv.<br>Skruv.<br>Skruv.<br>Skruv.<br>Skruv.<br>Skruv.<br>Skruv.<br>Skruv.<br>Skruv.<br>Skruv.<br>Skruv.<br>Skruv.<br>Skruv.<br>Skruv.<br>Skruv.<br>Skruv.<br>Skruv.<br>Skruv.<br>Skruv.<br>Skruv.<br>Skruv.<br>Skruv.<br>Skruv.<br>Skruv.<br>Skruv.<br>Skruv.<br>Skruv.<br>Skruv.<br>Skruv.<br>Skruv.<br>Skruv.<br>Skruv.<br>Skruv.<br>Skruv.<br>Skruv.<br>Skruv.<br>Skruv.<br>Skruv.<br>Skruv.<br>Skruv.<br>Skruv.<br>Skruv.<br>Skruv.<br>Skruv.<br>Skruv.<br>Skruv.<br>Skruv.<br>Skruv.<br>Skruv.<br>Skruv.<br>Skruv.<br>Skruv.<br>Skruv.<br>Skruv.<br>Skruv.<br>Skruv.<br>Skruv.<br>Skruv.<br>Skruv.<br>Skruv.<br>Skruv.<br>Skruv.<br>Skruv.<br>Skruv.<br>Skruv.<br>Skruv.<br>Skruv.<br>Skruv.<br>Skruv.<br>Skruv.<br>Skruv.<br>Skruv.<br>Skruv.<br>Skruv.<br>Skruv.<br>Skruv.<br>Skruv.<br>Skruv.<br>Skruv.<br>Skruv.<br>Skruv.<br>Skruv.<br>Skruv.<br>Skruv.<br>Skruv.<br>Skruv.<br>Skruv.<br>Skruv.<br>Skruv.<br>Skruv.<br>Skruv.<br>Skruv.<br>Skruv.<br>Skruv.<br>Skruv.<br>Skruv.<br>Skruv.<br>Skruv.<br>Skruv.<br>Skruv.<br>Skruv.<br>Skruv.<br>Skruv.<br>Skruv.<br>Skruv.<br>Skruv.<br>Skruv.<br>Skruv.<br>Skruv.<br>Skruv.<br>Skruv.<br>Skruv.<br>Skruv.<br>Skruv.<br>Skruv.<br>Skruv | Footboard cover- RH     Footboard cover- LH Throttle control Screw Washer Handle Screw Nut Seat Seat plate     Screw     Lock washer     Flat washer Pin Steering wheel     Pin Cam Screw Washer Nut Spring Screw Guard- upper Guard- lower Flat washer Lock plate Fuel tank Tank cap |             | Inkl. pos 29, 30      |
| 84<br>85<br>86<br>( 99                                                                                     | 6<br>1<br>2<br>1                                                                  | 6<br>1<br>2<br>1                           |                         | 9739-0831-22<br>1136-0368-01<br>9747-0631-02                                                                                                                                                                                                                                                                                                                                                                                                                                                                                                                                                                                                                                                                                                                                                                                                                                                                                                                                                                                                                                                                                                                                                                                                                                                                                                                                                                                                                                                                                                                                                                                                                                                                                                                                                                                                                                                                                                                                                                                                                                                                                                                                                                                                                                                | Mutter<br>Tankbygel<br>Låsmutter<br>Tillbehörspåse                                                                                                                                                                                                                                                                                                                                                                                                                                                                                                                                                                                                                                                                                                                                                                                                                                                                                                                                                                                                                                                                                                                                                                                                                                                                                                                                                                                                                                                                                                                                                                                                                                                                                                                                                                                                                                                                                                                                                                                                                                                                                                                                                                                                                                                                                                                                                                                                                                                                                                                                                                               | Tank support<br>Nut<br>Tank clamp<br>Lock nut                                                                                                                                                                                                                                                                                                                                     | <br>        |                       |
|                                                                                                            |                                                                                   | •                                          |                         | 1100 1200 01                                                                                                                                                                                                                                                                                                                                                                                                                                                                                                                                                                                                                                                                                                                                                                                                                                                                                                                                                                                                                                                                                                                                                                                                                                                                                                                                                                                                                                                                                                                                                                                                                                                                                                                                                                                                                                                                                                                                                                                                                                                                                                                                                                                                                                                                                |                                                                                                                                                                                                                                                                                                                                                                                                                                                                                                                                                                                                                                                                                                                                                                                                                                                                                                                                                                                                                                                                                                                                                                                                                                                                                                                                                                                                                                                                                                                                                                                                                                                                                                                                                                                                                                                                                                                                                                                                                                                                                                                                                                                                                                                                                                                                                                                                                                                                                                                                                                                                                                  | Key outfit                                                                                                                                                                                                                                                                                                                                                                        | ••          | Inkl. pos 54 - 56, 62 |