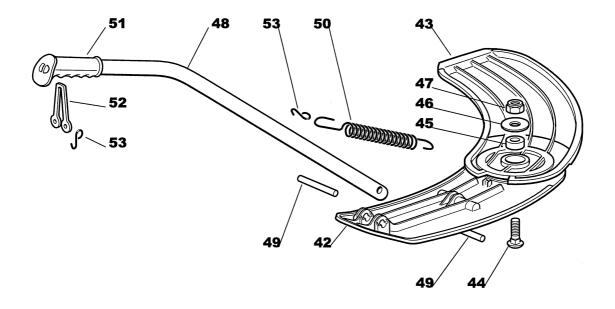

# Genuine Spare Parts

| Utgå<br>Issue<br>2003                                                                                      | Ð                                                                                 | Pi                                         | ldnr<br>cture No<br>27A | ESTATE MAS<br>KAROSS                                                                                                                                                                                                                                                                                                                                                                                                                                                                                                                                                                                                                                                                                                                                                                                                                                                                                                                                                                                                                                                                                                                                                                                                                                                                                                                                                                                                                                                                                                                                                                                                                                                                                                                                                                                                                                                                                                                                                                                                                                                                                                                                                                                                                                                                        |                                                                                                                                                                                                                                                                                                                                                                                                                                                                                                                                                                                                                                                                                                                                                                                                                                                                                                                                                                                                                                                                                                                                                                                                                                                                                                                                                                                                                                                                                                                                                                                                                                                                                                                                                                                                                                                                                                                                                                                                                                                                                                                                                                                                                                                                                                                                                                                                                                                                                                                                                                                                                                  | ATE MASTER<br>Y WORK                                                                                                                                                                                                                                                                                                                                                              |             | Sida<br>Page<br>26    |
|------------------------------------------------------------------------------------------------------------|-----------------------------------------------------------------------------------|--------------------------------------------|-------------------------|---------------------------------------------------------------------------------------------------------------------------------------------------------------------------------------------------------------------------------------------------------------------------------------------------------------------------------------------------------------------------------------------------------------------------------------------------------------------------------------------------------------------------------------------------------------------------------------------------------------------------------------------------------------------------------------------------------------------------------------------------------------------------------------------------------------------------------------------------------------------------------------------------------------------------------------------------------------------------------------------------------------------------------------------------------------------------------------------------------------------------------------------------------------------------------------------------------------------------------------------------------------------------------------------------------------------------------------------------------------------------------------------------------------------------------------------------------------------------------------------------------------------------------------------------------------------------------------------------------------------------------------------------------------------------------------------------------------------------------------------------------------------------------------------------------------------------------------------------------------------------------------------------------------------------------------------------------------------------------------------------------------------------------------------------------------------------------------------------------------------------------------------------------------------------------------------------------------------------------------------------------------------------------------------|----------------------------------------------------------------------------------------------------------------------------------------------------------------------------------------------------------------------------------------------------------------------------------------------------------------------------------------------------------------------------------------------------------------------------------------------------------------------------------------------------------------------------------------------------------------------------------------------------------------------------------------------------------------------------------------------------------------------------------------------------------------------------------------------------------------------------------------------------------------------------------------------------------------------------------------------------------------------------------------------------------------------------------------------------------------------------------------------------------------------------------------------------------------------------------------------------------------------------------------------------------------------------------------------------------------------------------------------------------------------------------------------------------------------------------------------------------------------------------------------------------------------------------------------------------------------------------------------------------------------------------------------------------------------------------------------------------------------------------------------------------------------------------------------------------------------------------------------------------------------------------------------------------------------------------------------------------------------------------------------------------------------------------------------------------------------------------------------------------------------------------------------------------------------------------------------------------------------------------------------------------------------------------------------------------------------------------------------------------------------------------------------------------------------------------------------------------------------------------------------------------------------------------------------------------------------------------------------------------------------------------|-----------------------------------------------------------------------------------------------------------------------------------------------------------------------------------------------------------------------------------------------------------------------------------------------------------------------------------------------------------------------------------|-------------|-----------------------|
| Pos.<br>Fig.                                                                                               | An                                                                                | ntal/Qu                                    | uantity                 | Art nr<br>Part No                                                                                                                                                                                                                                                                                                                                                                                                                                                                                                                                                                                                                                                                                                                                                                                                                                                                                                                                                                                                                                                                                                                                                                                                                                                                                                                                                                                                                                                                                                                                                                                                                                                                                                                                                                                                                                                                                                                                                                                                                                                                                                                                                                                                                                                                           | Benämning                                                                                                                                                                                                                                                                                                                                                                                                                                                                                                                                                                                                                                                                                                                                                                                                                                                                                                                                                                                                                                                                                                                                                                                                                                                                                                                                                                                                                                                                                                                                                                                                                                                                                                                                                                                                                                                                                                                                                                                                                                                                                                                                                                                                                                                                                                                                                                                                                                                                                                                                                                                                                        | Description                                                                                                                                                                                                                                                                                                                                                                       | Sats<br>Kit | Anmärkning<br>Notes   |
|                                                                                                            | 2511                                                                              | 2512                                       |                         |                                                                                                                                                                                                                                                                                                                                                                                                                                                                                                                                                                                                                                                                                                                                                                                                                                                                                                                                                                                                                                                                                                                                                                                                                                                                                                                                                                                                                                                                                                                                                                                                                                                                                                                                                                                                                                                                                                                                                                                                                                                                                                                                                                                                                                                                                             |                                                                                                                                                                                                                                                                                                                                                                                                                                                                                                                                                                                                                                                                                                                                                                                                                                                                                                                                                                                                                                                                                                                                                                                                                                                                                                                                                                                                                                                                                                                                                                                                                                                                                                                                                                                                                                                                                                                                                                                                                                                                                                                                                                                                                                                                                                                                                                                                                                                                                                                                                                                                                                  |                                                                                                                                                                                                                                                                                                                                                                                   |             |                       |
| 1 2 3 4 5 6 7 8 8 9 10 11 2 13 5 16 7 18 9 20 12 22 3 4 5 20 3 4 2 3 4 5 5 5 5 5 5 5 5 5 5 5 5 5 5 5 5 5 5 | 2511<br>1 1 1 1 1 1 1 1 1 1 1 1 1 1 1 1 1 2 2 2 2 2 2 2 2 2 2 2 2 2 2 2 2 2 2 2 2 | 2512 1 1 1 1 1 1 1 1 1 1 1 1 1 1 1 2 2 2 2 |                         | $\begin{array}{c} 1136-0415-01\\ 1136-0382-01\\ 1136-0382-01\\ 1136-0383-01\\ 1136-0383-01\\ 1136-0381-01\\ 1136-0378-01\\ 1136-0572-01\\ 1136-1069-01\\ 9836-9618-12\\ 9836-9635-12\\ 9699-0060-02\\ 9941-0512-16\\ 1136-0011-01\\ 9997-0616-16\\ 9699-0060-02\\ 9747-0631-02\\ 1136-0375-01\\ 1136-0375-01\\ 1136-0375-01\\ 1136-0375-01\\ 1136-0375-01\\ 1136-0375-01\\ 1136-0393-01\\ 9997-0845-12\\ 1136-0404-01\\ 9836-9618-12\\ 1136-0405-01\\ 9836-9618-12\\ 1136-0405-01\\ 9836-9618-12\\ 1136-0393-01\\ 19836-9618-12\\ 1136-0393-01\\ 19836-9618-12\\ 1136-0305-02\\ 1136-0375-01\\ 1136-0375-01\\ 1136-0375-01\\ 1136-0375-01\\ 1136-0379-01\\ 1136-0380-01\\ 1136-0380-01\\ 1136-0356-01\\ 9997-0412-16\\ 9683-0010-02\\ 1136-0379-01\\ 1136-0320-16\\ 9693-0035-02\\ 1136-0315-01\\ 1136-0252-01\\ 9997-0820-16\\ 9683-0030-02\\ 9699-0056-02\\ 1136-0315-01\\ 1136-0360-01\\ 9595-0272-00\\ 1136-0360-01\\ 9595-0272-00\\ 1136-0820-11\\ 9699-0018-02\\ 9747-0531-02\\ 9747-0531-02\\ 9747-0531-02\\ 9747-0531-02\\ 9747-0531-02\\ 9747-0531-02\\ 9747-0531-02\\ 9747-0531-02\\ 9747-0531-02\\ 9747-0531-02\\ 9747-0531-02\\ 9747-0531-02\\ 9747-0531-02\\ 9747-0531-02\\ 9747-0531-02\\ 9747-0531-02\\ 9747-0531-02\\ 9747-0531-02\\ 9747-0531-02\\ 9747-0531-02\\ 9747-0531-02\\ 9747-0531-02\\ 9747-0531-02\\ 9747-0531-02\\ 9747-0531-02\\ 9747-0531-02\\ 9747-0531-02\\ 9747-0531-02\\ 9747-0531-02\\ 9747-0531-02\\ 9747-0531-02\\ 9747-0531-02\\ 9747-0531-02\\ 9747-0531-02\\ 9747-0531-02\\ 9747-0531-02\\ 9747-0531-02\\ 9747-0531-02\\ 9747-0531-02\\ 9747-0531-02\\ 9747-0531-02\\ 9747-0531-02\\ 9747-0531-02\\ 9747-0531-02\\ 9747-0531-02\\ 9747-0531-02\\ 9747-0531-02\\ 9747-0531-02\\ 9747-0531-02\\ 9747-0531-02\\ 9747-0531-02\\ 9747-0531-02\\ 9747-0531-02\\ 9747-0531-02\\ 9747-0531-02\\ 9747-0531-02\\ 9747-0531-02\\ 9747-0531-02\\ 9747-0531-02\\ 9747-0531-02\\ 9747-0531-02\\ 9747-0531-02\\ 9747-0531-02\\ 9747-0531-02\\ 9747-0531-02\\ 9747-0531-02\\ 9747-0531-02\\ 9747-0531-02\\ 9847-8038-16\\ 9699-0018-02\\ 9699-0018-02\\ 9699-0018-02\\ 9699-0018-02\\ 9699-0018-02\\ 9699-0018-02\\ 9699-0018-02\\ 9699-0018-02\\ 9699-0018-02\\ 9699-0018-02\\ 9699-0018-02\\ 9699-0018-02\\ 9699-0018-02\\ 9699-0018-02\\ 9699-0018-02\\ 9699-00$ | Planbricka<br>• Fotstegsskydd- hö<br>• Fotstegsskydd- vä<br>Gasreglage.<br>Skruv.<br>Bricka<br>Knopp.<br>Skruv.<br>Mutter.<br>Sits.<br>Sitsplatta<br>• Skruv.<br>• Låsbricka<br>Axel.<br>Axel.<br>Axel.<br>• Stift.<br>Kam.<br>Skruv.<br>Bricka<br>Mutter.<br>Stift.<br>Kam.<br>Skruv.<br>Bricka<br>Mutter.<br>Stift.<br>Skruv.<br>Bricka<br>Mutter.<br>Skruv.<br>Mutter.<br>Stift.<br>Skruv.<br>Mutter.<br>Skruv.<br>Mutter.<br>Skruv.<br>Mutter.<br>Stift.<br>Skruv.<br>Mutter.<br>Skruv.<br>Mutter.<br>Stift.<br>Skruv.<br>Mutter.<br>Skruv.<br>Mutter.<br>Skruv.<br>Mutter.<br>Skruv.<br>Skruv.<br>Skruv.<br>Skruv.<br>Skruv.<br>Stift.<br>Skruv.<br>Skruv.<br>Skruv.<br>Skruv.<br>Stift.<br>Skruv.<br>Skruv.<br>Skruv.<br>Skruv.<br>Skruv.<br>Skruv.<br>Stift.<br>Skruv.<br>Skruv.<br>Skruv.<br>Skruv.<br>Skruv.<br>Skruv.<br>Skruv.<br>Skruv.<br>Skruv.<br>Stift.<br>Skruv.<br>Skruv.<br>Skruv.<br>Skruv.<br>Skruv.<br>Skruv.<br>Skruv.<br>Skruv.<br>Skruv.<br>Skruv.<br>Skruv.<br>Skruv.<br>Skruv.<br>Skruv.<br>Skruv.<br>Skruv.<br>Skruv.<br>Skruv.<br>Skruv.<br>Skruv.<br>Skruv.<br>Skruv.<br>Skruv.<br>Skruv.<br>Skruv.<br>Skruv.<br>Skruv.<br>Skruv.<br>Skruv.<br>Skruv.<br>Skruv.<br>Skruv.<br>Skruv.<br>Skruv.<br>Skruv.<br>Skruv.<br>Skruv.<br>Skruv.<br>Skruv.<br>Skruv.<br>Skruv.<br>Skruv.<br>Skruv.<br>Skruv.<br>Skruv.<br>Skruv.<br>Skruv.<br>Skruv.<br>Skruv.<br>Skruv.<br>Skruv.<br>Skruv.<br>Skruv.<br>Skruv.<br>Skruv.<br>Skruv.<br>Skruv.<br>Skruv.<br>Skruv.<br>Skruv.<br>Skruv.<br>Skruv.<br>Skruv.<br>Skruv.<br>Skruv.<br>Skruv.<br>Skruv.<br>Skruv.<br>Skruv.<br>Skruv.<br>Skruv.<br>Skruv.<br>Skruv.<br>Skruv.<br>Skruv.<br>Skruv.<br>Skruv.<br>Skruv.<br>Skruv.<br>Skruv.<br>Skruv.<br>Skruv.<br>Skruv.<br>Skruv.<br>Skruv.<br>Skruv.<br>Skruv.<br>Skruv.<br>Skruv.<br>Skruv.<br>Skruv.<br>Skruv.<br>Skruv.<br>Skruv.<br>Skruv.<br>Skruv.<br>Skruv.<br>Skruv.<br>Skruv.<br>Skruv.<br>Skruv.<br>Skruv.<br>Skruv.<br>Skruv.<br>Skruv.<br>Skruv.<br>Skruv.<br>Skruv.<br>Skruv.<br>Skruv.<br>Skruv.<br>Skruv.<br>Skruv.<br>Skruv.<br>Skruv.<br>Skruv.<br>Skruv.<br>Skruv.<br>Skruv.<br>Skruv.<br>Skruv.<br>Skruv.<br>Skruv.<br>Skruv.<br>Skruv.<br>Skruv.<br>Skruv.<br>Skruv.<br>Skruv.<br>Skruv.<br>Skruv.<br>Skruv.<br>Skruv.<br>Skruv.<br>Skruv.<br>Skruv.<br>Skruv.<br>Skruv.<br>Skruv.<br>Skruv.<br>Skruv.<br>Skruv.<br>Skruv.<br>Skruv.<br>Skruv.<br>Skruv.<br>Skruv.<br>Skruv.<br>Skruv.<br>Skruv.<br>Skruv.<br>Skruv.<br>Skruv.<br>Skruv.<br>Skruv.<br>Skruv.<br>Skruv.<br>Skruv.<br>Skruv.<br>Skruv.<br>Skruv.<br>Skruv.<br>Skruv.<br>Skruv.<br>Skruv.<br>Skruv.<br>Skruv.<br>Skruv.<br>Skruv | Footboard cover- RH     Footboard cover- LH Throttle control Screw Washer Handle Screw Nut Seat Seat plate     Screw     Lock washer     Flat washer Pin Steering wheel     Pin Cam Screw Washer Nut Spring Screw Guard- upper Guard- lower Flat washer Lock plate Fuel tank Tank cap |             | Inkl. pos 29, 30      |
| 84<br>85<br>86<br>( 99                                                                                     | 6<br>1<br>2<br>1                                                                  | 6<br>1<br>2<br>1                           |                         | 9739-0831-22<br>1136-0368-01<br>9747-0631-02                                                                                                                                                                                                                                                                                                                                                                                                                                                                                                                                                                                                                                                                                                                                                                                                                                                                                                                                                                                                                                                                                                                                                                                                                                                                                                                                                                                                                                                                                                                                                                                                                                                                                                                                                                                                                                                                                                                                                                                                                                                                                                                                                                                                                                                | Mutter<br>Tankbygel<br>Låsmutter<br>Tillbehörspåse                                                                                                                                                                                                                                                                                                                                                                                                                                                                                                                                                                                                                                                                                                                                                                                                                                                                                                                                                                                                                                                                                                                                                                                                                                                                                                                                                                                                                                                                                                                                                                                                                                                                                                                                                                                                                                                                                                                                                                                                                                                                                                                                                                                                                                                                                                                                                                                                                                                                                                                                                                               | Tank support<br>Nut<br>Tank clamp<br>Lock nut                                                                                                                                                                                                                                                                                                                                     | <br>        |                       |
|                                                                                                            |                                                                                   | •                                          |                         | 1100 1200 01                                                                                                                                                                                                                                                                                                                                                                                                                                                                                                                                                                                                                                                                                                                                                                                                                                                                                                                                                                                                                                                                                                                                                                                                                                                                                                                                                                                                                                                                                                                                                                                                                                                                                                                                                                                                                                                                                                                                                                                                                                                                                                                                                                                                                                                                                |                                                                                                                                                                                                                                                                                                                                                                                                                                                                                                                                                                                                                                                                                                                                                                                                                                                                                                                                                                                                                                                                                                                                                                                                                                                                                                                                                                                                                                                                                                                                                                                                                                                                                                                                                                                                                                                                                                                                                                                                                                                                                                                                                                                                                                                                                                                                                                                                                                                                                                                                                                                                                                  | Key outfit                                                                                                                                                                                                                                                                                                                                                                        | ••          | Inkl. pos 54 - 56, 62 |