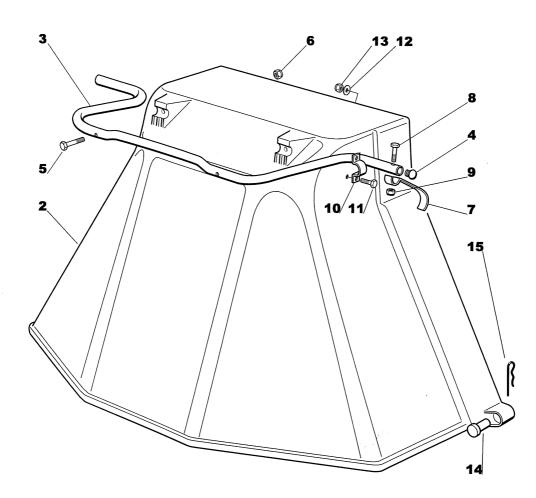

| Benämning       | Description                         | Sats<br>Kit | Anmärkning<br>Notes               |  |
| 23<br>24             | 0912             |                                 |     | 9939- 0850- 12<br>9747- 0831- 02 | Skruv<br>Mutter | Screw<br>Lock nut                   |             |                                   |  |
|                      |                  |                                 |     |                                  |                 |                                     |             |                                   |  |
|                      |                  |                                 |     |                                  |                 |                                     |             |                                   |  |





| Reservdelskatalog |  |
|-------------------|--|
| Parts Catalogue   |  |



# TILLBEHÖR ACCESSORIES

| <b></b>                                                                          |