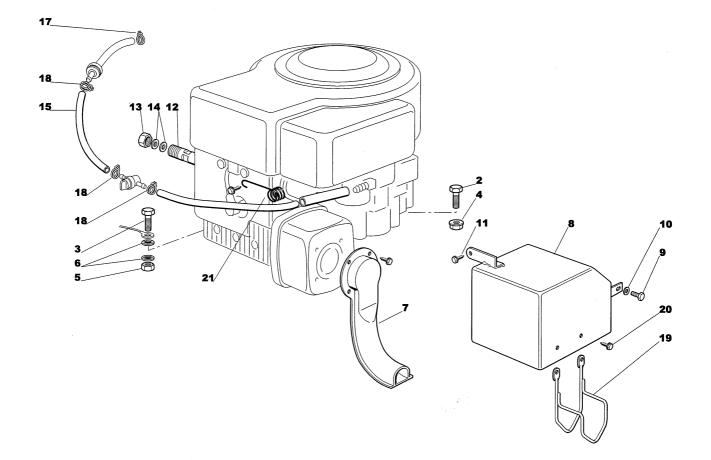

|                                                                                                                     |                                                                       |        |                                         |
| l |                                              |                                 |       |        |   |                                                                                                              |                                                                                                                     |                                                                       |        |                                         |





Second Sec







| Utgå<br>Issu                                                                                           | е