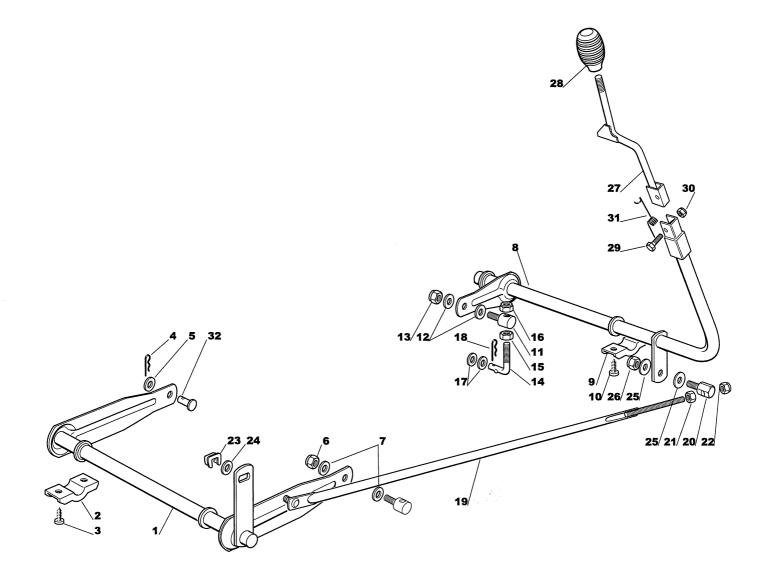

| Utgå       |        | Bi | ldnr   |        | ESTATE MAS   | TER EST                    | ATE MASTER                                         |      |                   |
|------------|--------|----|--------|--------|--------------|----------------------------|----------------------------------------------------|------|-------------------|
| Issu       |        |    | cture  | No     | STYRNING     |                            | ERING                                              |      | Sida<br>Page      |
| 2003       |        |    | 228    |        |              | 512                        |                                                    |      | _                 |
| 2000       | 5-11   |    | 20     |        |              |                            |                                                    |      | 32                |
|            | Δn     |    | uantit |        |              |                            |                                                    |      |                   |
| Pos.       |        |    |        | у<br>Г | Art nr       | Benämning                  | Description                                        | Sats | Anmärkning        |
| Fig.       |        |    |        |        | Part No      |                            |                                                    | Kit  | Notes             |
|            | 2511   |    |        |        |              |                            |                                                    |      |                   |
|            | 2512   |    |        |        |              |                            |                                                    |      |                   |
| 1          | 1      |    |        |        | 1136-0403-01 | Rattstång                  | Steering column                                    |      |                   |
| 23         | 1      |    |        |        | 9595-0262-00 | Bussning<br>Spännstift     | Bushing<br>Locating pin                            |      |                   |
| 4          | i      |    |        |        | 1136-0408-01 | Styrdrev                   | Steering pinion                                    | •••• |                   |
| 5          | 1      |    |        |        | 9699-0037-02 | Bricka                     | Washer                                             |      |                   |
| 6          | 1      |    |        |        | 1136-0008-01 | Låsplatta<br>Styrsektor    |                                                    |      |                   |
| 8          | i      |    |        |        | 1136-0557-01 | Stvraxel                   | Steering shaft                                     |      |                   |
| 9          | 2      |    |        |        | 9652-0015-04 | Låsring                    | Retaining ring                                     |      |                   |
| 10<br>  11 | 0-2    |    |        |        | 9695-0014-00 | Bricka                     | Washer                                             |      |                   |
| 12         |        |    |        |        | 9683-0030-02 | Skruv<br>Låsbricka         | Screw<br>Lock washer                               |      |                   |
| 16         | 2      |    |        |        | 1136-0424-01 | Styrstag                   | Tie rod                                            |      |                   |
| 17         | 4      |    |        |        | 1136-0092-01 | Kulled                     | Ball joint                                         |      |                   |
| 19<br>20   | 4      |    |        |        | 9/4/-1031-02 | Låsmutter<br>Framaxel kpl  | Lock nut<br>Front wheel axle assy                  |      | Inkl. noo. 01. 00 |
| 21         | 4      |    |        |        | 1136-0121-01 | Bussning                   | Bushing                                            |      | Inkl. pos 21, 22  |
| 22         | 2      |    |        |        | 9501-0500-00 | Smörinippel                | • Grease joint                                     |      |                   |
| 23<br>24   | 1      |    |        |        | 1136-0575-01 | Hjulspindel-hö             | Stub axle- RH                                      |      |                   |
| 24         | 2      |    |        |        | 9652-0015-04 | Hjulspindel- vä<br>Låsring | Stub axle- LH<br>Retaining ring                    |      |                   |
| 26         | 1      |    |        |        | 1136-0165-01 | Distans                    | Spacer                                             |      |                   |
| 27<br>28   | 1      |    |        |        | 9997-1260-02 | Skruv                      | Screw                                              |      |                   |
| 20         | 2      |    |        |        | 9683-0055-02 | Bricka<br>Låsbricka        | Washer<br>Lock washer                              |      |                   |
| 30         | 1      |    |        |        | 9799-1231-02 | Mutter                     | Nut                                                |      |                   |
| 31         | 1      |    |        |        | 9699-0090-02 | Planbricka                 | Flat washer                                        |      |                   |
| 52<br>53   | 2<br>4 |    |        |        | 1136-0567-01 | Fälg                       | Rim                                                |      |                   |
| 54         | 2      |    |        |        | 1136-0409-01 | Lager<br>Däck (Turf Saver) | Bearing<br>Tire (Turf Saver)                       |      |                   |
| 54         | 2      |    |        |        | 1136-0411-01 | Däck (Deli)                | Tire (Deli)                                        |      |                   |
| 55         | 2      |    |        |        | 1136-0305-01 | Bricka                     | Washer                                             |      |                   |
| 56<br>57   | 2<br>2 |    |        |        | 9652-0015-04 | Låsring<br>Navkapsel       | Retaining ring                                     |      |                   |
| 58         | 2      |    |        |        | 1136-0359-01 | Ventil                     | Hub cap<br>Valve                                   |      |                   |
|            |        |    |        |        |              |                            |                                                    |      |                   |
|            |        |    |        |        |              | ,                          | 2 <sup>11</sup>                                    |      |                   |
|            |        |    |        |        |              |                            | an an a' sa an |      |                   |
|            |        |    |        |        |              |                            |                                                    |      |                   |
|            |        |    |        |        |              |                            |                                                    |      |                   |
|            |        |    |        |        |              |                            |                                                    |      |                   |
|            |        |    |        |        |              |                            |                                                    |      |                   |
|            |        |    |        |        |              |                            |                                                    |      |                   |
|            |        |    |        |        |              |                            |                                                    |      |                   |
|            |        |    |        |        |              |                            |                                                    |      |                   |
|            |        |    |        |        |              |                            |                                                    |      |                   |
|            |        |    |        |        |              |                            |                                                    |      |                   |
|            |        |    |        |        |              |                            |                                                    |      |                   |
|            |        |    |        |        |              |                            |                                                    |      |                   |
|            |        |    |        |        |              |                            |                                                    |      |                   |
|            |        |    |        |        |              |                            |                                                    |      |                   |
|            |        |    |        |        |              |                            |                                                    |      |                   |
|            |        |    |        |        |              |                            |                                                    |      |                   |
|            |        |    |        |        |              |                            |                                                    |      |                   |
|            |        |    |        |        |              |                            |                                                    |      |                   |
|            |        |    |        |        |              |                            |                                                    |      |                   |
|            |        |    |        |        |              |                            |                                                    |      |                   |
|            |        | I  |        |        |              |                            |                                                    |      |                   |