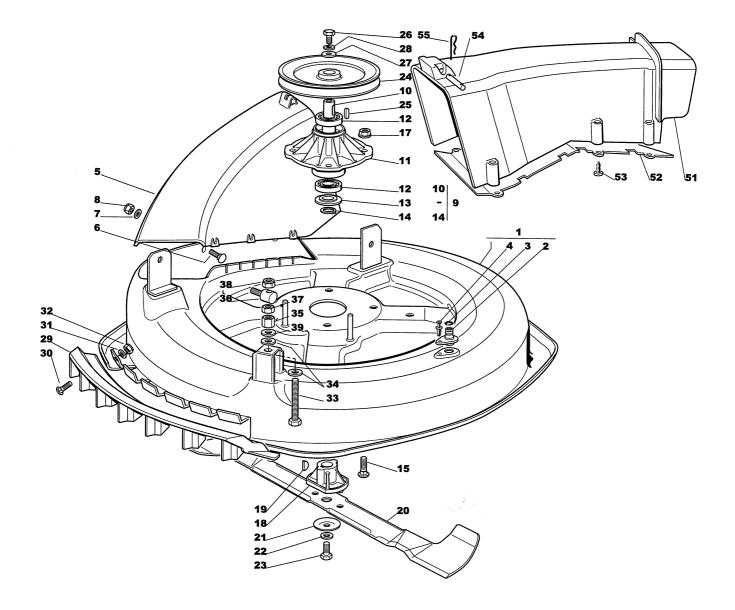

| Reservdelskatalog |  |
|-------------------|--|
| Parts Catalogue   |  |

|                                           | Utgå<br>Issue<br>2003 | Ð | Pi | ldnr<br>cture N<br>26B | ٩o | ESTATE MAST<br>CHASSI                                                                                                                                                                                                                                                                                                                                                                                                                                                                                                                                                                                                                                                                                                                                                                                                                                                                                                                                                                                                                                                                                                                                                                                                                                                                                                                                                                                                                                                                                                                                                                                                                                                                                                                                                                                                                                                                                                                                                                                                                                                                                                          |                                                                                                                                                                                                                                                                                                         | ATE MASTER<br>SSIS                                                                                                                                                                                                                                                                                                                                                                                                                                                                                                                                                                                                                                                                   |             | Sida<br>Page<br>30  |
|-------------------------------------------|-----------------------|---|----|------------------------|----|--------------------------------------------------------------------------------------------------------------------------------------------------------------------------------------------------------------------------------------------------------------------------------------------------------------------------------------------------------------------------------------------------------------------------------------------------------------------------------------------------------------------------------------------------------------------------------------------------------------------------------------------------------------------------------------------------------------------------------------------------------------------------------------------------------------------------------------------------------------------------------------------------------------------------------------------------------------------------------------------------------------------------------------------------------------------------------------------------------------------------------------------------------------------------------------------------------------------------------------------------------------------------------------------------------------------------------------------------------------------------------------------------------------------------------------------------------------------------------------------------------------------------------------------------------------------------------------------------------------------------------------------------------------------------------------------------------------------------------------------------------------------------------------------------------------------------------------------------------------------------------------------------------------------------------------------------------------------------------------------------------------------------------------------------------------------------------------------------------------------------------|---------------------------------------------------------------------------------------------------------------------------------------------------------------------------------------------------------------------------------------------------------------------------------------------------------|--------------------------------------------------------------------------------------------------------------------------------------------------------------------------------------------------------------------------------------------------------------------------------------------------------------------------------------------------------------------------------------------------------------------------------------------------------------------------------------------------------------------------------------------------------------------------------------------------------------------------------------------------------------------------------------|-------------|---------------------|
|                                           |                       |   |    |                        |    |                                                                                                                                                                                                                                                                                                                                                                                                                                                                                                                                                                                                                                                                                                                                                                                                                                                                                                                                                                                                                                                                                                                                                                                                                                                                                                                                                                                                                                                                                                                                                                                                                                                                                                                                                                                                                                                                                                                                                                                                                                                                                                                                |                                                                                                                                                                                                                                                                                                         |                                                                                                                                                                                                                                                                                                                                                                                                                                                                                                                                                                                                                                                                                      |             |                     |
|                                           | Pos.<br>Fig.          |   |    | uantity                |    | Art nr<br>Part No                                                                                                                                                                                                                                                                                                                                                                                                                                                                                                                                                                                                                                                                                                                                                                                                                                                                                                                                                                                                                                                                                                                                                                                                                                                                                                                                                                                                                                                                                                                                                                                                                                                                                                                                                                                                                                                                                                                                                                                                                                                                                                              | Benämning                                                                                                                                                                                                                                                                                               | Description                                                                                                                                                                                                                                                                                                                                                                                                                                                                                                                                                                                                                                                                          | Sats<br>Kit | Anmärkning<br>Notes |
| x<br>x<br>x<br>x<br>x<br>x<br>x<br>x<br>x |                       |   |    | uantity                |    | Part No 1136-1299-01 1136-0121-01 1136-0582-01 1136-0251-01 9997-0616-16 9739-0631-22 1136-1288-01 9997-0816-16 9739-0831-22 1136-0592-01 9997-0816-16 9739-0831-22 1136-0595-01 1136-0423-01 9997-0816-16 9739-0831-22 9847-8216-16 9699-0035-02 1136-0566-01 9699-0035-02 1136-1226-01 1136-1226-01 1136-1226-01 1136-1226-01 1136-0381-01 9501-0500-00 1136-1226-01 1136-0381-01 9648-8013-16 1136-0385-01 9848-8013-16 1136-0385-01 9847-8216-16 9699-0060-02 1136-0385-01 9848-8013-16 1136-0385-01 9847-8216-16 9699-0060-02 1136-0385-01 9848-8013-16 1136-0385-01 9847-8216-16 9699-0060-02 1136-0385-01 9847-8216-16 9699-0060-02 1136-0385-01 1136-0385-01 1136-0385-01 1136-0385-01 1136-0385-01 1136-1254-01 1136-1254-01 1136-1254-01 1136-1254-01 1136-1254-01 1136-1254-01 1136-1254-01 1136-1254-01 1136-1254-01 1136-1254-01 1136-1254-01 1136-1254-01 1136-1254-01 1136-1254-01 1136-1254-01 1136-1254-01 1136-1254-01 1136-1254-01 1136-1254-01 1136-1254-01 1136-1254-01 1136-1254-01 1136-1254-01 1136-1254-01 1136-1254-01 1136-1254-01 1136-1254-01 1136-1254-01 1136-1254-01 1136-1254-01 1136-1254-01 1136-1254-01 1136-1254-01 1136-1254-01 1136-1254-01 1136-1254-01 1136-1254-01 1136-1254-01 1136-1254-01 1136-1254-01 1136-1254-01 1136-1254-01 1136-1254-01 1136-1254-01 1136-1254-01 1136-1254-01 1136-1254-01 1136-1254-01 1136-1254-01 1136-1254-01 1136-1254-01 1136-1254-01 1136-1254-01 1136-1254-01 1136-1254-01 1136-1254-01 1136-1254-01 1136-1254-01 1136-1254-01 1136-1254-01 1136-1254-01 1136-1254-01 1136-1254-01 1136-1254-01 1136-1254-01 1136-1254-01 1136-1254-01 1136-1254-01 1136-1254-01 1136-1254-01 1136-1254-01 1136-1254-01 1136-1254-01 1136-1254-01 1136-1254-01 1136-1254-01 1136-1254-01 1136-1254-01 1136-1254-01 1136-1254-01 1136-1254-01 1136-1254-01 1136-1254-01 1136-1254-01 1136-1254-01 1136-1254-01 1136-1254-01 1136-1254-01 1136-1254-01 1136-1254-01 1136-1254-01 1136-1254-01 1136-1254-01 1136-1254-01 1136-1254-01 1136-1254-01 1136-1254-01 1136-1254-01 1136-1254-01 1136-1254-01 1136-1254-01 1136-1254-01 1136-1254-01 1136-1254-01 1136-1254- | Ram<br>Bussning<br>Plåt- bak<br>Pivotstång<br>Bygel<br>Skruv<br>Mutter<br>Ram- övre<br>Skruv<br>Mutter<br>Stöd<br>Stöd<br>Stöd<br>Stöd<br>Stöd<br>Stöd<br>Stöd<br>Stöd<br>Stöd<br>Stöd<br>Stöd<br>Stöd<br>Stöd<br>Stöd<br>Stöd<br>Stöd<br>Stöd<br>Stöd<br>Stöd<br>Stöd<br>Skruv<br>Mutter<br>Planbricka | Description          Frame         • Bushing         Plate- rear.         Pivot.         Clamp.         Screw.         Nut         Frame- top.         Screw.         Nut         Support.         Screw.         Nut         Footboard holder.         Support.         Screw.         Nut         Screw.         Nut         Screw.         Nut         Screw.         Flat washer.         Cord         Flat washer.         Lock nut.         Nut.         • Grease joint.         • Bushing         Spring         Screw.         Flat washer.         Nut         · Grease joint.         • Bushing         Spring         Screw.         Flat washer.         Nut         Cap | Kit         |                     |
|                                           |                       |   |    |                        |    |                                                                                                                                                                                                                                                                                                                                                                                                                                                                                                                                                                                                                                                                                                                                                                                                                                                                                                                                                                                                                                                                                                                                                                                                                                                                                                                                                                                                                                                                                                                                                                                                                                                                                                                                                                                                                                                                                                                                                                                                                                                                                                                                |                                                                                                                                                                                                                                                                                                         |                                                                                                                                                                                                                                                                                                                                                                                                                                                                                                                                                                                                                                                                                      |             |                     |