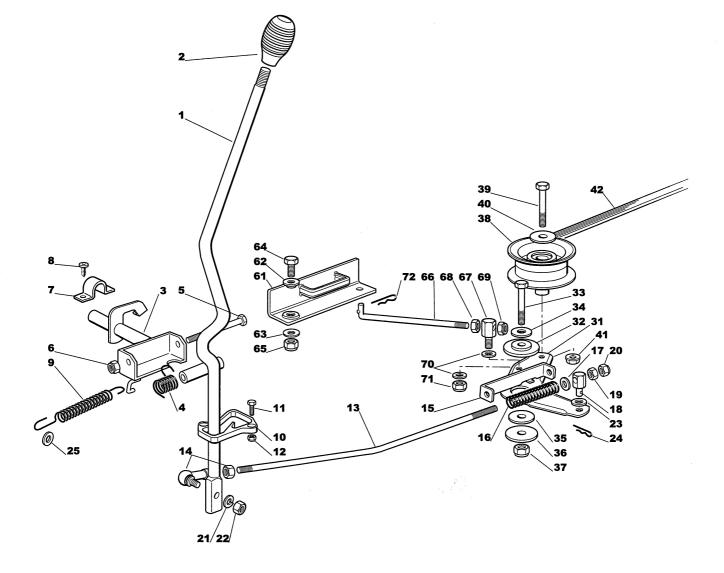

\\3\\4\\5\\6\\7\\8\\9\\10\\11\\12\\13\\14\\15\\16\\17\\8\\9\\20\\21\\22\\3\\24\\25\\26\\27\\28\\9\\30\\31\\32\end{array}$ | $\begin{array}{c} 1\\ 1\\ 2\\ 4\\ 1\\ 1\\ 2\\ 4\\ 1\\ 2\\ 1\\ 1\\ 1\\ 1\\ 1\\ 1\\ 1\\ 1\\ 1\\ 1\\ 1\\ 1\\ 1\\$ |        |                |    | $\begin{array}{c} 1136-0406-01\\ 9847-8119-16\\ 1136-0308-01\\ 9747-1031-02\\ 1136-0308-01\\ 1136-0559-01\\ 1136-0559-01\\ 1136-0559-01\\ 1136-0226-01\\ 1136-0308-01\\ 9747-1031-02\\ 1136-0308-01\\ 9747-1031-02\\ 1136-0308-01\\ 1136-0308-01\\ 1136-0308-01\\ 1136-0308-01\\ 1136-0309-01\\ 1136-0309-01\\ 1136-0309-01\\ 1136-0309-01\\ 1136-0579-01\\ 1136-0579-01\\ 1136-0579-01\\ 1136-0579-01\\ 1136-0396-01\\ 9747-0631-02\\ 1136-0396-01\\ \end{array}$ | Lyftaxel  | Lift axle                   |             |                     |





| Reservdelskatalog |  |
|-------------------|--|
| Parts Catalogue   |  |



|                |                                                                                                                                |                   |    |