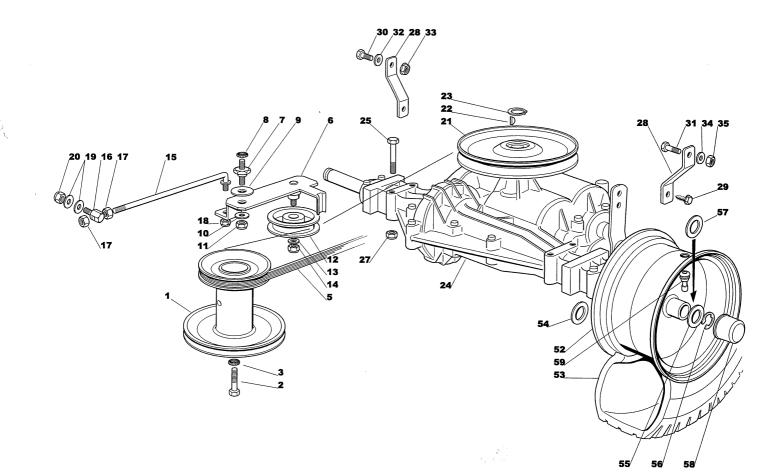

| Reservdelskatalog |  |
|-------------------|--|
| Parts Catalogue   |  |

|                                           | Utgå<br>Issue<br>2003 | Ð | Pi | ldnr<br>cture N<br>26B | ٩o | ESTATE MAST<br>CHASSI                                                                                                                                                                                                                                                                                                                                                                                                                                                                                                                                                                                                                                                                                                                                                                                                                                                                                                                                                                                                                                                                                                                                                                                                                                                                                                                                                                                                                                                                                                                                                                                                                                                                                                                                                                                                                                                                                                                                                                                                                                                                                                          |                                                                                                                                                                                                                                                                                                         | ATE MASTER<br>SSIS                                                                                                                                                                                                                                                                                                                                                                                                                                                                                                                                                                                                                                                                   |             | Sida<br>Page<br>30  |
|-------------------------------------------|-----------------------|---|----|------------------------|----|--------------------------------------------------------------------------------------------------------------------------------------------------------------------------------------------------------------------------------------------------------------------------------------------------------------------------------------------------------------------------------------------------------------------------------------------------------------------------------------------------------------------------------------------------------------------------------------------------------------------------------------------------------------------------------------------------------------------------------------------------------------------------------------------------------------------------------------------------------------------------------------------------------------------------------------------------------------------------------------------------------------------------------------------------------------------------------------------------------------------------------------------------------------------------------------------------------------------------------------------------------------------------------------------------------------------------------------------------------------------------------------------------------------------------------------------------------------------------------------------------------------------------------------------------------------------------------------------------------------------------------------------------------------------------------------------------------------------------------------------------------------------------------------------------------------------------------------------------------------------------------------------------------------------------------------------------------------------------------------------------------------------------------------------------------------------------------------------------------------------------------|---------------------------------------------------------------------------------------------------------------------------------------------------------------------------------------------------------------------------------------------------------------------------------------------------------|--------------------------------------------------------------------------------------------------------------------------------------------------------------------------------------------------------------------------------------------------------------------------------------------------------------------------------------------------------------------------------------------------------------------------------------------------------------------------------------------------------------------------------------------------------------------------------------------------------------------------------------------------------------------------------------|-------------|---------------------|
|                                           |                       |   |    |                        |    |                                                                                                                                                                                                                                                                                                                                                                                                                                                                                                                                                                                                                                                                                                                                                                                                                                                                                                                                                                                                                                                                                                                                                                                                                                                                                                                                                                                                                                                                                                                                                                                                                                                                                                                                                                                                                                                                                                                                                                                                                                                                                                                                |                                                                                                                                                                                                                                                                                                         |                                                                                                                                                                                                                                                                                                                                                                                                                                                                                                                                                                                                                                                                                      |             |                     |
|                                           | Pos.<br>Fig.          |   |    | uantity                |    | Art nr<br>Part No                                                                                                                                                                                                                                                                                                                                                                                                                                                                                                                                                                                                                                                                                                                                                                                                                                                                                                                                                                                                                                                                                                                                                                                                                                                                                                                                                                                                                                                                                                                                                                                                                                                                                                                                                                                                                                                                                                                                                                                                                                                                                                              | Benämning                                                                                                                                                                                                                                                                                               | Description                                                                                                                                                                                                                                                                                                                                                                                                                                                                                                                                                                                                                                                                          | Sats<br>Kit | Anmärkning<br>Notes |
| x<br>x<br>x<br>x<br>x<br>x<br>x<br>x<br>x |                       |   |    | uantity                |    | Part No 1136-1299-01 1136-0121-01 1136-0582-01 1136-0251-01 9997-0616-16 9739-0631-22 1136-1288-01 9997-0816-16 9739-0831-22 1136-0592-01 9997-0816-16 9739-0831-22 1136-0595-01 1136-0423-01 9997-0816-16 9739-0831-22 9847-8216-16 9699-0035-02 1136-0566-01 9699-0035-02 1136-1226-01 1136-1226-01 1136-1226-01 1136-1226-01 1136-0381-01 9501-0500-00 1136-1226-01 1136-0381-01 9648-8013-16 1136-0385-01 9848-8013-16 1136-0385-01 9847-8216-16 9699-0060-02 1136-0385-01 9848-8013-16 1136-0385-01 9847-8216-16 9699-0060-02 1136-0385-01 9848-8013-16 1136-0385-01 9847-8216-16 9699-0060-02 1136-0385-01 9847-8216-16 9699-0060-02 1136-0385-01 1136-0385-01 1136-0385-01 1136-0385-01 1136-0385-01 1136-1254-01 1136-1254-01 1136-1254-01 1136-1254-01 1136-1254-01 1136-1254-01 1136-1254-01 1136-1254-01 1136-1254-01 1136-1254-01 1136-1254-01 1136-1254-01 1136-1254-01 1136-1254-01 1136-1254-01 1136-1254-01 1136-1254-01 1136-1254-01 1136-1254-01 1136-1254-01 1136-1254-01 1136-1254-01 1136-1254-01 1136-1254-01 1136-1254-01 1136-1254-01 1136-1254-01 1136-1254-01 1136-1254-01 1136-1254-01 1136-1254-01 1136-1254-01 1136-1254-01 1136-1254-01 1136-1254-01 1136-1254-01 1136-1254-01 1136-1254-01 1136-1254-01 1136-1254-01 1136-1254-01 1136-1254-01 1136-1254-01 1136-1254-01 1136-1254-01 1136-1254-01 1136-1254-01 1136-1254-01 1136-1254-01 1136-1254-01 1136-1254-01 1136-1254-01 1136-1254-01 1136-1254-01 1136-1254-01 1136-1254-01 1136-1254-01 1136-1254-01 1136-1254-01 1136-1254-01 1136-1254-01 1136-1254-01 1136-1254-01 1136-1254-01 1136-1254-01 1136-1254-01 1136-1254-01 1136-1254-01 1136-1254-01 1136-1254-01 1136-1254-01 1136-1254-01 1136-1254-01 1136-1254-01 1136-1254-01 1136-1254-01 1136-1254-01 1136-1254-01 1136-1254-01 1136-1254-01 1136-1254-01 1136-1254-01 1136-1254-01 1136-1254-01 1136-1254-01 1136-1254-01 1136-1254-01 1136-1254-01 1136-1254-01 1136-1254-01 1136-1254-01 1136-1254-01 1136-1254-01 1136-1254-01 1136-1254-01 1136-1254-01 1136-1254-01 1136-1254-01 1136-1254-01 1136-1254-01 1136-1254-01 1136-1254-01 1136-1254-01 1136-1254-01 1136-1254- | Ram<br>Bussning<br>Plåt- bak<br>Pivotstång<br>Bygel<br>Skruv<br>Mutter<br>Ram- övre<br>Skruv<br>Mutter<br>Stöd<br>Stöd<br>Stöd<br>Stöd<br>Stöd<br>Stöd<br>Stöd<br>Stöd<br>Stöd<br>Stöd<br>Stöd<br>Stöd<br>Stöd<br>Stöd<br>Stöd<br>Stöd<br>Stöd<br>Stöd<br>Stöd<br>Stöd<br>Skruv<br>Mutter<br>Planbricka | Description          Frame         • Bushing         Plate- rear.         Pivot.         Clamp.         Screw.         Nut         Frame- top.         Screw.         Nut         Support.         Screw.         Nut         Footboard holder.         Support.         Screw.         Nut         Screw.         Nut         Screw.         Nut         Screw.         Flat washer.         Cord         Flat washer.         Lock nut.         Nut.         • Grease joint.         • Bushing         Spring         Screw.         Flat washer.         Nut         · Grease joint.         • Bushing         Spring         Screw.         Flat washer.         Nut         Cap | Kit         |                     |
|                                           |                       |   |    |                        |    |                                                                                                                                                                                                                                                                                                                                                                                                                                                                                                                                                                                                                                                                                                                                                                                                                                                                                                                                                                                                                                                                                                                                                                                                                                                                                                                                                                                                                                                                                                                                                                                                                                                                                                                                                                                                                                                                                                                                                                                                                                                                                                                                |                                                                                                                                                                                                                                                                                                         |                                                                                                                                                                                                                                                                                                                                                                                                                                                                                                                                                                                                                                                                                      |             |                     |