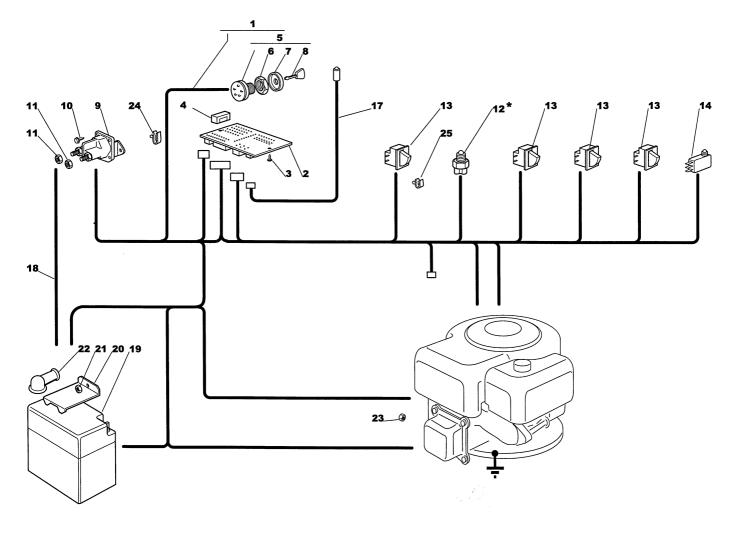

# Genuine Spare Parts

| Utgå<br>Issue<br>2003                                                                                      | Ð                                                                                 | Pi                                         | ldnr<br>cture No<br>27A | ESTATE MAS<br>KAROSS                                                                                                                                                                                                                                                                                                                                                                                                                                                                                                                                                                                                                                                                                                                                                                                                                                                                                                                                                                                                                                                                                                                                                                                                                                                                                                                                                                                                                                                                                                                                                                                                                                                                                                                                                                                                                                                                                                                                                                                                                                                                                                                                                                                                                                                                        |                                                                                                                                                                                                                                                                                                                                                                                                                                                                                                                                                                                                                                                                                                                                                                                                                                                                                                                                                                                                                                                                                                                                                                                                                                                                                                                                                                                                                                                                                                                                                                                                                                                                                                                                                                                                                                                                                                                                                                                                                                                                                                                                                                                                                                                                                                                                                                                                                                                                                                                                                                                                                                  | ATE MASTER<br>Y WORK                                                                                                                                                                                                                                                                                                                                                              |             | Sida<br>Page<br>26    |
|------------------------------------------------------------------------------------------------------------|-----------------------------------------------------------------------------------|--------------------------------------------|-------------------------|---------------------------------------------------------------------------------------------------------------------------------------------------------------------------------------------------------------------------------------------------------------------------------------------------------------------------------------------------------------------------------------------------------------------------------------------------------------------------------------------------------------------------------------------------------------------------------------------------------------------------------------------------------------------------------------------------------------------------------------------------------------------------------------------------------------------------------------------------------------------------------------------------------------------------------------------------------------------------------------------------------------------------------------------------------------------------------------------------------------------------------------------------------------------------------------------------------------------------------------------------------------------------------------------------------------------------------------------------------------------------------------------------------------------------------------------------------------------------------------------------------------------------------------------------------------------------------------------------------------------------------------------------------------------------------------------------------------------------------------------------------------------------------------------------------------------------------------------------------------------------------------------------------------------------------------------------------------------------------------------------------------------------------------------------------------------------------------------------------------------------------------------------------------------------------------------------------------------------------------------------------------------------------------------|----------------------------------------------------------------------------------------------------------------------------------------------------------------------------------------------------------------------------------------------------------------------------------------------------------------------------------------------------------------------------------------------------------------------------------------------------------------------------------------------------------------------------------------------------------------------------------------------------------------------------------------------------------------------------------------------------------------------------------------------------------------------------------------------------------------------------------------------------------------------------------------------------------------------------------------------------------------------------------------------------------------------------------------------------------------------------------------------------------------------------------------------------------------------------------------------------------------------------------------------------------------------------------------------------------------------------------------------------------------------------------------------------------------------------------------------------------------------------------------------------------------------------------------------------------------------------------------------------------------------------------------------------------------------------------------------------------------------------------------------------------------------------------------------------------------------------------------------------------------------------------------------------------------------------------------------------------------------------------------------------------------------------------------------------------------------------------------------------------------------------------------------------------------------------------------------------------------------------------------------------------------------------------------------------------------------------------------------------------------------------------------------------------------------------------------------------------------------------------------------------------------------------------------------------------------------------------------------------------------------------------|-----------------------------------------------------------------------------------------------------------------------------------------------------------------------------------------------------------------------------------------------------------------------------------------------------------------------------------------------------------------------------------|-------------|-----------------------|
| Pos.<br>Fig.                                                                                               | An                                                                                | ntal/Qu                                    | uantity                 | Art nr<br>Part No                                                                                                                                                                                                                                                                                                                                                                                                                                                                                                                                                                                                                                                                                                                                                                                                                                                                                                                                                                                                                                                                                                                                                                                                                                                                                                                                                                                                                                                                                                                                                                                                                                                                                                                                                                                                                                                                                                                                                                                                                                                                                                                                                                                                                                                                           | Benämning                                                                                                                                                                                                                                                                                                                                                                                                                                                                                                                                                                                                                                                                                                                                                                                                                                                                                                                                                                                                                                                                                                                                                                                                                                                                                                                                                                                                                                                                                                                                                                                                                                                                                                                                                                                                                                                                                                                                                                                                                                                                                                                                                                                                                                                                                                                                                                                                                                                                                                                                                                                                                        | Description                                                                                                                                                                                                                                                                                                                                                                       | Sats<br>Kit | Anmärkning<br>Notes   |
|                                                                                                            | 2511                                                                              | 2512                                       |                         |                                                                                                                                                                                                                                                                                                                                                                                                                                                                                                                                                                                                                                                                                                                                                                                                                                                                                                                                                                                                                                                                                                                                                                                                                                                                                                                                                                                                                                                                                                                                                                                                                                                                                                                                                                                                                                                                                                                                                                                                                                                                                                                                                                                                                                                                                             |                                                                                                                                                                                                                                                                                                                                                                                                                                                                                                                                                                                                                                                                                                                                                                                                                                                                                                                                                                                                                                                                                                                                                                                                                                                                                                                                                                                                                                                                                                                                                                                                                                                                                                                                                                                                                                                                                                                                                                                                                                                                                                                                                                                                                                                                                                                                                                                                                                                                                                                                                                                                                                  |                                                                                                                                                                                                                                                                                                                                                                                   |             |                       |
| 1 2 3 4 5 6 7 8 8 9 10 11 2 13 5 16 7 18 9 20 12 22 3 4 5 20 3 4 2 3 4 5 5 5 5 5 5 5 5 5 5 5 5 5 5 5 5 5 5 | 2511<br>1 1 1 1 1 1 1 1 1 1 1 1 1 1 1 1 1 2 2 2 2 2 2 2 2 2 2 2 2 2 2 2 2 2 2 2 2 | 2512 1 1 1 1 1 1 1 1 1 1 1 1 1 1 1 2 2 2 2 |                         | $\begin{array}{c} 1136-0415-01\\ 1136-0382-01\\ 1136-0382-01\\ 1136-0383-01\\ 1136-0383-01\\ 1136-0381-01\\ 1136-0378-01\\ 1136-0572-01\\ 1136-1069-01\\ 9836-9618-12\\ 9836-9635-12\\ 9699-0060-02\\ 9941-0512-16\\ 1136-0011-01\\ 9997-0616-16\\ 9699-0060-02\\ 9747-0631-02\\ 1136-0375-01\\ 1136-0375-01\\ 1136-0375-01\\ 1136-0375-01\\ 1136-0375-01\\ 1136-0375-01\\ 1136-0393-01\\ 9997-0845-12\\ 1136-0404-01\\ 9836-9618-12\\ 1136-0405-01\\ 9836-9618-12\\ 1136-0405-01\\ 9836-9618-12\\ 1136-0393-01\\ 19836-9618-12\\ 1136-0393-01\\ 19836-9618-12\\ 1136-0305-02\\ 1136-0375-01\\ 1136-0375-01\\ 1136-0375-01\\ 1136-0375-01\\ 1136-0379-01\\ 1136-0380-01\\ 1136-0380-01\\ 1136-0356-01\\ 9997-0412-16\\ 9683-0010-02\\ 1136-0379-01\\ 1136-0320-16\\ 9693-0035-02\\ 1136-0315-01\\ 1136-0252-01\\ 9997-0820-16\\ 9683-0030-02\\ 9699-0056-02\\ 1136-0315-01\\ 1136-0360-01\\ 9595-0272-00\\ 1136-0360-01\\ 9595-0272-00\\ 1136-0820-11\\ 9699-0018-02\\ 9747-0531-02\\ 9747-0531-02\\ 9747-0531-02\\ 9747-0531-02\\ 9747-0531-02\\ 9747-0531-02\\ 9747-0531-02\\ 9747-0531-02\\ 9747-0531-02\\ 9747-0531-02\\ 9747-0531-02\\ 9747-0531-02\\ 9747-0531-02\\ 9747-0531-02\\ 9747-0531-02\\ 9747-0531-02\\ 9747-0531-02\\ 9747-0531-02\\ 9747-0531-02\\ 9747-0531-02\\ 9747-0531-02\\ 9747-0531-02\\ 9747-0531-02\\ 9747-0531-02\\ 9747-0531-02\\ 9747-0531-02\\ 9747-0531-02\\ 9747-0531-02\\ 9747-0531-02\\ 9747-0531-02\\ 9747-0531-02\\ 9747-0531-02\\ 9747-0531-02\\ 9747-0531-02\\ 9747-0531-02\\ 9747-0531-02\\ 9747-0531-02\\ 9747-0531-02\\ 9747-0531-02\\ 9747-0531-02\\ 9747-0531-02\\ 9747-0531-02\\ 9747-0531-02\\ 9747-0531-02\\ 9747-0531-02\\ 9747-0531-02\\ 9747-0531-02\\ 9747-0531-02\\ 9747-0531-02\\ 9747-0531-02\\ 9747-0531-02\\ 9747-0531-02\\ 9747-0531-02\\ 9747-0531-02\\ 9747-0531-02\\ 9747-0531-02\\ 9747-0531-02\\ 9747-0531-02\\ 9747-0531-02\\ 9747-0531-02\\ 9747-0531-02\\ 9747-0531-02\\ 9747-0531-02\\ 9747-0531-02\\ 9747-0531-02\\ 9747-0531-02\\ 9747-0531-02\\ 9747-0531-02\\ 9847-8038-16\\ 9699-0018-02\\ 9699-0018-02\\ 9699-0018-02\\ 9699-0018-02\\ 9699-0018-02\\ 9699-0018-02\\ 9699-0018-02\\ 9699-0018-02\\ 9699-0018-02\\ 9699-0018-02\\ 9699-0018-02\\ 9699-0018-02\\ 9699-0018-02\\ 9699-0018-02\\ 9699-0018-02\\ 9699-00$ | Planbricka<br>• Fotstegsskydd- hö<br>• Fotstegsskydd- vä<br>Gasreglage.<br>Skruv.<br>Bricka<br>Knopp.<br>Skruv.<br>Mutter.<br>Sits.<br>Sitsplatta<br>• Skruv.<br>• Låsbricka<br>Axel.<br>Axel.<br>Axel.<br>• Stift.<br>Kam.<br>Skruv.<br>Bricka<br>Mutter.<br>Stift.<br>Kam.<br>Skruv.<br>Bricka<br>Mutter.<br>Stift.<br>Skruv.<br>Bricka<br>Mutter.<br>Skruv.<br>Mutter.<br>Stift.<br>Skruv.<br>Mutter.<br>Skruv.<br>Mutter.<br>Skruv.<br>Mutter.<br>Stift.<br>Skruv.<br>Mutter.<br>Skruv.<br>Mutter.<br>Stift.<br>Skruv.<br>Mutter.<br>Skruv.<br>Mutter.<br>Skruv.<br>Mutter.<br>Skruv.<br>Skruv.<br>Skruv.<br>Skruv.<br>Skruv.<br>Stift.<br>Skruv.<br>Skruv.<br>Skruv.<br>Skruv.<br>Stift.<br>Skruv.<br>Skruv.<br>Skruv.<br>Skruv.<br>Skruv.<br>Skruv.<br>Stift.<br>Skruv.<br>Skruv.<br>Skruv.<br>Skruv.<br>Skruv.<br>Skruv.<br>Skruv.<br>Skruv.<br>Skruv.<br>Stift.<br>Skruv.<br>Skruv.<br>Skruv.<br>Skruv.<br>Skruv.<br>Skruv.<br>Skruv.<br>Skruv.<br>Skruv.<br>Skruv.<br>Skruv.<br>Skruv.<br>Skruv.<br>Skruv.<br>Skruv.<br>Skruv.<br>Skruv.<br>Skruv.<br>Skruv.<br>Skruv.<br>Skruv.<br>Skruv.<br>Skruv.<br>Skruv.<br>Skruv.<br>Skruv.<br>Skruv.<br>Skruv.<br>Skruv.<br>Skruv.<br>Skruv.<br>Skruv.<br>Skruv.<br>Skruv.<br>Skruv.<br>Skruv.<br>Skruv.<br>Skruv.<br>Skruv.<br>Skruv.<br>Skruv.<br>Skruv.<br>Skruv.<br>Skruv.<br>Skruv.<br>Skruv.<br>Skruv.<br>Skruv.<br>Skruv.<br>Skruv.<br>Skruv.<br>Skruv.<br>Skruv.<br>Skruv.<br>Skruv.<br>Skruv.<br>Skruv.<br>Skruv.<br>Skruv.<br>Skruv.<br>Skruv.<br>Skruv.<br>Skruv.<br>Skruv.<br>Skruv.<br>Skruv.<br>Skruv.<br>Skruv.<br>Skruv.<br>Skruv.<br>Skruv.<br>Skruv.<br>Skruv.<br>Skruv.<br>Skruv.<br>Skruv.<br>Skruv.<br>Skruv.<br>Skruv.<br>Skruv.<br>Skruv.<br>Skruv.<br>Skruv.<br>Skruv.<br>Skruv.<br>Skruv.<br>Skruv.<br>Skruv.<br>Skruv.<br>Skruv.<br>Skruv.<br>Skruv.<br>Skruv.<br>Skruv.<br>Skruv.<br>Skruv.<br>Skruv.<br>Skruv.<br>Skruv.<br>Skruv.<br>Skruv.<br>Skruv.<br>Skruv.<br>Skruv.<br>Skruv.<br>Skruv.<br>Skruv.<br>Skruv.<br>Skruv.<br>Skruv.<br>Skruv.<br>Skruv.<br>Skruv.<br>Skruv.<br>Skruv.<br>Skruv.<br>Skruv.<br>Skruv.<br>Skruv.<br>Skruv.<br>Skruv.<br>Skruv.<br>Skruv.<br>Skruv.<br>Skruv.<br>Skruv.<br>Skruv.<br>Skruv.<br>Skruv.<br>Skruv.<br>Skruv.<br>Skruv.<br>Skruv.<br>Skruv.<br>Skruv.<br>Skruv.<br>Skruv.<br>Skruv.<br>Skruv.<br>Skruv.<br>Skruv.<br>Skruv.<br>Skruv.<br>Skruv.<br>Skruv.<br>Skruv.<br>Skruv.<br>Skruv.<br>Skruv.<br>Skruv.<br>Skruv.<br>Skruv.<br>Skruv.<br>Skruv.<br>Skruv.<br>Skruv.<br>Skruv.<br>Skruv.<br>Skruv.<br>Skruv.<br>Skruv.<br>Skruv.<br>Skruv.<br>Skruv.<br>Skruv.<br>Skruv.<br>Skruv.<br>Skruv.<br>Skruv | Footboard cover- RH     Footboard cover- LH Throttle control Screw Washer Handle Screw Nut Seat Seat plate     Screw     Lock washer     Flat washer Pin Steering wheel     Pin Cam Screw Washer Nut Spring Screw Guard- upper Guard- lower Flat washer Lock plate Fuel tank Tank cap |             | Inkl. pos 29, 30      |
| 84<br>85<br>86<br>( 99                                                                                     | 6<br>1<br>2<br>1                                                                  | 6<br>1<br>2<br>1                           |                         | 9739-0831-22<br>1136-0368-01<br>9747-0631-02                                                                                                                                                                                                                                                                                                                                                                                                                                                                                                                                                                                                                                                                                                                                                                                                                                                                                                                                                                                                                                                                                                                                                                                                                                                                                                                                                                                                                                                                                                                                                                                                                                                                                                                                                                                                                                                                                                                                                                                                                                                                                                                                                                                                                                                | Mutter<br>Tankbygel<br>Låsmutter<br>Tillbehörspåse                                                                                                                                                                                                                                                                                                                                                                                                                                                                                                                                                                                                                                                                                                                                                                                                                                                                                                                                                                                                                                                                                                                                                                                                                                                                                                                                                                                                                                                                                                                                                                                                                                                                                                                                                                                                                                                                                                                                                                                                                                                                                                                                                                                                                                                                                                                                                                                                                                                                                                                                                                               | Tank support<br>Nut<br>Tank clamp<br>Lock nut                                                                                                                                                                                                                                                                                                                                     | <br>        |                       |
|                                                                                                            |                                                                                   | •                                          |                         | 1100 1200 01                                                                                                                                                                                                                                                                                                                                                                                                                                                                                                                                                                                                                                                                                                                                                                                                                                                                                                                                                                                                                                                                                                                                                                                                                                                                                                                                                                                                                                                                                                                                                                                                                                                                                                                                                                                                                                                                                                                                                                                                                                                                                                                                                                                                                                                                                |                                                                                                                                                                                                                                                                                                                                                                                                                                                                                                                                                                                                                                                                                                                                                                                                                                                                                                                                                                                                                                                                                                                                                                                                                                                                                                                                                                                                                                                                                                                                                                                                                                                                                                                                                                                                                                                                                                                                                                                                                                                                                                                                                                                                                                                                                                                                                                                                                                                                                                                                                                                                                                  | Key outfit                                                                                                                                                                                                                                                                                                                                                                        | ••          | Inkl. pos 54 - 56, 62 |