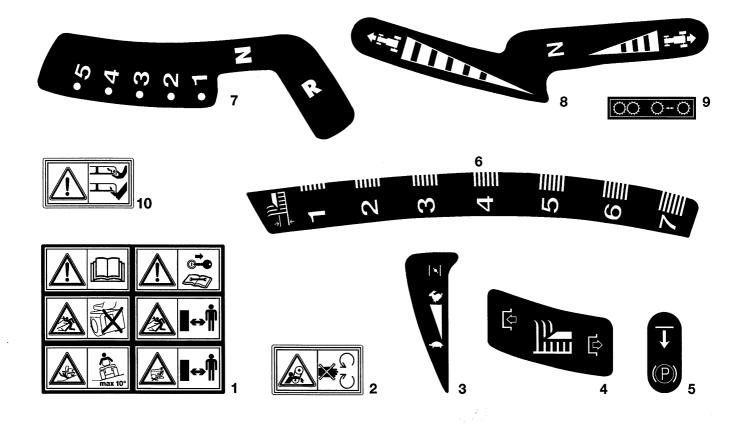

| Reservdelskatalog |  |
|-------------------|--|
| Parts Catalogue   |  |

| Paris Catalogue                                        |                                                                                                                                                                                                                                                                                                                                                                                                     | RID                                                                  | E-ON MOWERS         |
|--------------------------------------------------------|-----------------------------------------------------------------------------------------------------------------------------------------------------------------------------------------------------------------------------------------------------------------------------------------------------------------------------------------------------------------------------------------------------|----------------------------------------------------------------------|---------------------|
| Utgåva Bildnr<br>Issue Picture No                      | ESTATE MASTER ESTA<br>DEKALER LAB                                                                                                                                                                                                                                                                                                                                                                   | ATE MASTER<br>ELS                                                    | Sida<br>Page        |
| 2003-11 1209A                                          |                                                                                                                                                                                                                                                                                                                                                                                                     |                                                                      | 28                  |
| Pos. Antal/Quantity<br>Fig.                            | Art nr Benämning<br>Part No                                                                                                                                                                                                                                                                                                                                                                         | Description Sats<br>Kit                                              | Anmärkning<br>Notes |
| $ \begin{array}{c ccccccccccccccccccccccccccccccccccc$ | 1136-0035-01       Dekal         1136-0037-01       Dekal         1136-0032-01       Dekal         1136-0038-01       Dekal         1136-0034-01       Dekal         1136-0033-01       Dekal         1136-0030-01       Dekal         1136-0031-01       Dekal         1136-0032-01       Dekal         1136-0030-01       Dekal         1136-0031-01       Dekal         1136-0021-01       Dekal | Label<br>Label<br>Label<br>Label<br>Label<br>Label<br>Label<br>Label | NOIES               |
|                                                        |                                                                                                                                                                                                                                                                                                                                                                                                     |                                                                      |                     |
|                                                        |                                                                                                                                                                                                                                                                                                                                                                                                     |                                                                      |                     |