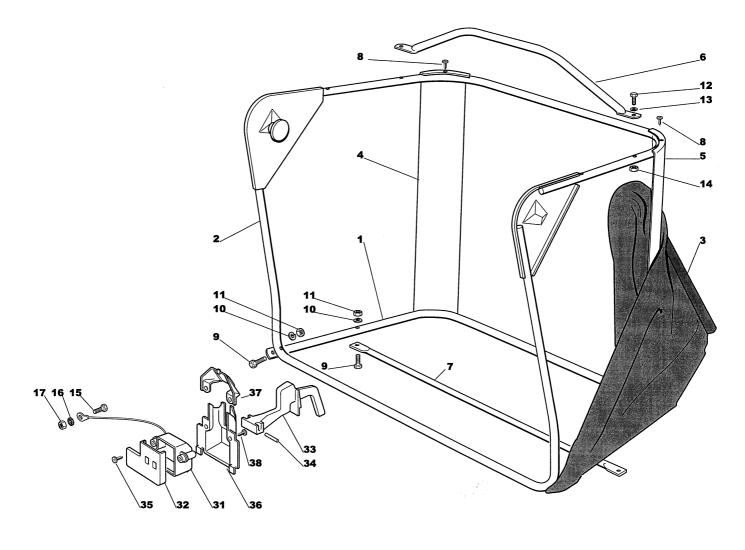

| Reservdelskatalog |  |
|-------------------|--|
| Parts Catalogue   |  |

| Paris Catalogue                                        |                                                                                                                                                                                                                                                                                                                                                                                                     | RID                                                                  | E-ON MOWERS         |
|--------------------------------------------------------|-----------------------------------------------------------------------------------------------------------------------------------------------------------------------------------------------------------------------------------------------------------------------------------------------------------------------------------------------------------------------------------------------------|----------------------------------------------------------------------|---------------------|
| Utgåva Bildnr<br>Issue Picture No                      | ESTATE MASTER ESTA<br>DEKALER LAB                                                                                                                                                                                                                                                                                                                                                                   | ATE MASTER<br>ELS                                                    | Sida<br>Page        |
| 2003-11 1209A                                          |                                                                                                                                                                                                                                                                                                                                                                                                     |                                                                      | 28                  |
| Pos. Antal/Quantity<br>Fig.                            | Art nr Benämning<br>Part No                                                                                                                                                                                                                                                                                                                                                                         | Description Sats<br>Kit                                              | Anmärkning<br>Notes |
| $ \begin{array}{c ccccccccccccccccccccccccccccccccccc$ | 1136-0035-01       Dekal         1136-0037-01       Dekal         1136-0032-01       Dekal         1136-0038-01       Dekal         1136-0034-01       Dekal         1136-0033-01       Dekal         1136-0030-01       Dekal         1136-0031-01       Dekal         1136-0032-01       Dekal         1136-0030-01       Dekal         1136-0031-01       Dekal         1136-0021-01       Dekal | Label<br>Label<br>Label<br>Label<br>Label<br>Label<br>Label<br>Label | NOIES               |
|                                                        |                                                                                                                                                                                                                                                                                                                                                                                                     |                                                                      |                     |
|                                                        |                                                                                                                                                                                                                                                                                                                                                                                                     |                                                                      |                     |