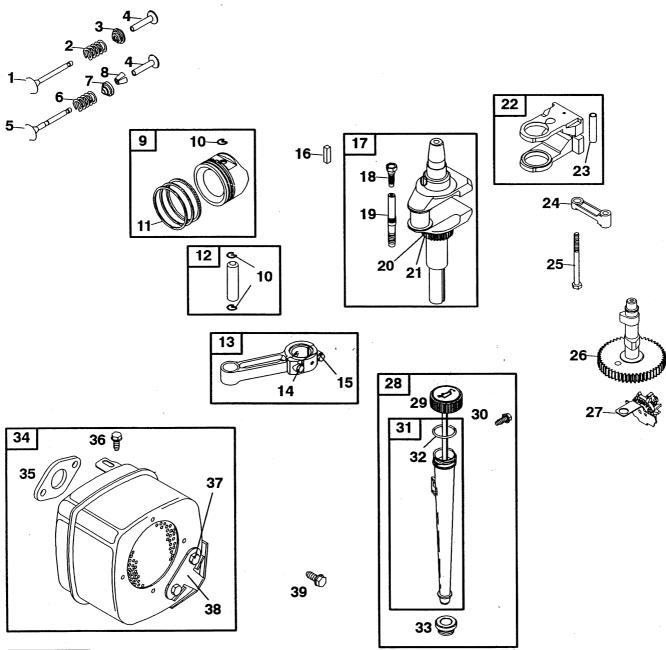

| Reservdelskatalog |  |
|-------------------|--|
| Parts Catalogue   |  |

| Paris Catalogue                                        |                                                                                                                                                                                                                                                                                                                                                                                                     | RID                                                                  | E-ON MOWERS         |
|--------------------------------------------------------|-----------------------------------------------------------------------------------------------------------------------------------------------------------------------------------------------------------------------------------------------------------------------------------------------------------------------------------------------------------------------------------------------------|----------------------------------------------------------------------|---------------------|
| Utgåva Bildnr<br>Issue Picture No                      | ESTATE MASTER ESTA<br>DEKALER LAB                                                                                                                                                                                                                                                                                                                                                                   | ATE MASTER<br>ELS                                                    | Sida<br>Page        |
| 2003-11 1209A                                          |                                                                                                                                                                                                                                                                                                                                                                                                     |                                                                      | 28                  |
| Pos. Antal/Quantity<br>Fig.                            | Art nr Benämning<br>Part No                                                                                                                                                                                                                                                                                                                                                                         | Description Sats<br>Kit                                              | Anmärkning<br>Notes |
| $ \begin{array}{c ccccccccccccccccccccccccccccccccccc$ | 1136-0035-01       Dekal         1136-0037-01       Dekal         1136-0032-01       Dekal         1136-0038-01       Dekal         1136-0034-01       Dekal         1136-0033-01       Dekal         1136-0030-01       Dekal         1136-0031-01       Dekal         1136-0032-01       Dekal         1136-0030-01       Dekal         1136-0031-01       Dekal         1136-0021-01       Dekal | Label<br>Label<br>Label<br>Label<br>Label<br>Label<br>Label<br>Label | NOIES               |
|                                                        |                                                                                                                                                                                                                                                                                                                                                                                                     |                                                                      |                     |
|                                                        |                                                                                                                                                                                                                                                                                                                                                                                                     |                                                                      |                     |