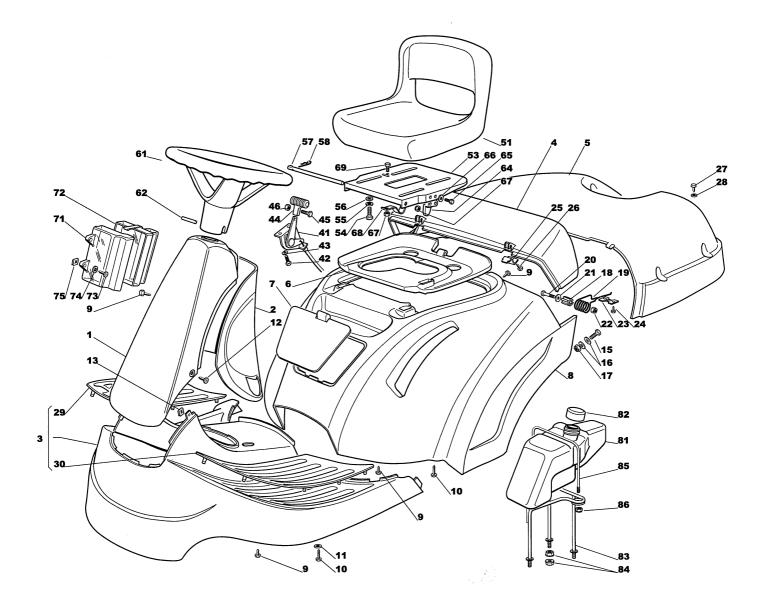

# Genuine Spare Parts

| Utgå<br>Issue<br>2003                                                                                      | Ð                                                                                 | Pi                                         | ldnr<br>cture No<br>27A | ESTATE MAS<br>KAROSS                                                                                                                                                                                                                                                                                                                                                                                                                                                                                                                                                                                                                                                                                                                                                                                                                                                                                                                                                                                                                                                                                                                                                                                                                                                                                                                                                                                                                                                                                                                                                                                                                                                                                                                                                                                                                                                                                                                                                                                                                                                                                                                                                                                                                                                                        |                                                                                                                                                                                                                                                                                                                                                                                                                                                                                                                                                                                                                                                                                                                                                                                                                                                                                                                                                                                                                                                                                                                                                                                                                                                                                                                                                                                                                                                                                                                                                                                                                                                                                                                                                                                                                                                                                                                                                                                                                                                                                                                                                                                                                                                                                                                                                                                                                                                                                                                                                                                                                                  | ATE MASTER<br>Y WORK                                                                                                                                                                                                                                                                                                                                                              |             | Sida<br>Page<br>26    |
|------------------------------------------------------------------------------------------------------------|-----------------------------------------------------------------------------------|--------------------------------------------|-------------------------|---------------------------------------------------------------------------------------------------------------------------------------------------------------------------------------------------------------------------------------------------------------------------------------------------------------------------------------------------------------------------------------------------------------------------------------------------------------------------------------------------------------------------------------------------------------------------------------------------------------------------------------------------------------------------------------------------------------------------------------------------------------------------------------------------------------------------------------------------------------------------------------------------------------------------------------------------------------------------------------------------------------------------------------------------------------------------------------------------------------------------------------------------------------------------------------------------------------------------------------------------------------------------------------------------------------------------------------------------------------------------------------------------------------------------------------------------------------------------------------------------------------------------------------------------------------------------------------------------------------------------------------------------------------------------------------------------------------------------------------------------------------------------------------------------------------------------------------------------------------------------------------------------------------------------------------------------------------------------------------------------------------------------------------------------------------------------------------------------------------------------------------------------------------------------------------------------------------------------------------------------------------------------------------------|----------------------------------------------------------------------------------------------------------------------------------------------------------------------------------------------------------------------------------------------------------------------------------------------------------------------------------------------------------------------------------------------------------------------------------------------------------------------------------------------------------------------------------------------------------------------------------------------------------------------------------------------------------------------------------------------------------------------------------------------------------------------------------------------------------------------------------------------------------------------------------------------------------------------------------------------------------------------------------------------------------------------------------------------------------------------------------------------------------------------------------------------------------------------------------------------------------------------------------------------------------------------------------------------------------------------------------------------------------------------------------------------------------------------------------------------------------------------------------------------------------------------------------------------------------------------------------------------------------------------------------------------------------------------------------------------------------------------------------------------------------------------------------------------------------------------------------------------------------------------------------------------------------------------------------------------------------------------------------------------------------------------------------------------------------------------------------------------------------------------------------------------------------------------------------------------------------------------------------------------------------------------------------------------------------------------------------------------------------------------------------------------------------------------------------------------------------------------------------------------------------------------------------------------------------------------------------------------------------------------------------|-----------------------------------------------------------------------------------------------------------------------------------------------------------------------------------------------------------------------------------------------------------------------------------------------------------------------------------------------------------------------------------|-------------|-----------------------|
| Pos.<br>Fig.                                                                                               | An                                                                                | ntal/Qu                                    | uantity                 | Art nr<br>Part No                                                                                                                                                                                                                                                                                                                                                                                                                                                                                                                                                                                                                                                                                                                                                                                                                                                                                                                                                                                                                                                                                                                                                                                                                                                                                                                                                                                                                                                                                                                                                                                                                                                                                                                                                                                                                                                                                                                                                                                                                                                                                                                                                                                                                                                                           | Benämning                                                                                                                                                                                                                                                                                                                                                                                                                                                                                                                                                                                                                                                                                                                                                                                                                                                                                                                                                                                                                                                                                                                                                                                                                                                                                                                                                                                                                                                                                                                                                                                                                                                                                                                                                                                                                                                                                                                                                                                                                                                                                                                                                                                                                                                                                                                                                                                                                                                                                                                                                                                                                        | Description                                                                                                                                                                                                                                                                                                                                                                       | Sats<br>Kit | Anmärkning<br>Notes   |
|                                                                                                            | 2511                                                                              | 2512                                       |                         |                                                                                                                                                                                                                                                                                                                                                                                                                                                                                                                                                                                                                                                                                                                                                                                                                                                                                                                                                                                                                                                                                                                                                                                                                                                                                                                                                                                                                                                                                                                                                                                                                                                                                                                                                                                                                                                                                                                                                                                                                                                                                                                                                                                                                                                                                             |                                                                                                                                                                                                                                                                                                                                                                                                                                                                                                                                                                                                                                                                                                                                                                                                                                                                                                                                                                                                                                                                                                                                                                                                                                                                                                                                                                                                                                                                                                                                                                                                                                                                                                                                                                                                                                                                                                                                                                                                                                                                                                                                                                                                                                                                                                                                                                                                                                                                                                                                                                                                                                  |                                                                                                                                                                                                                                                                                                                                                                                   |             |                       |
| 1 2 3 4 5 6 7 8 8 9 10 11 2 13 5 16 7 18 9 20 12 22 3 4 5 20 3 4 2 3 4 5 5 5 5 5 5 5 5 5 5 5 5 5 5 5 5 5 5 | 2511<br>1 1 1 1 1 1 1 1 1 1 1 1 1 1 1 1 1 2 2 2 2 2 2 2 2 2 2 2 2 2 2 2 2 2 2 2 2 | 2512 1 1 1 1 1 1 1 1 1 1 1 1 1 1 1 2 2 2 2 |                         | $\begin{array}{c} 1136-0415-01\\ 1136-0382-01\\ 1136-0382-01\\ 1136-0383-01\\ 1136-0383-01\\ 1136-0381-01\\ 1136-0378-01\\ 1136-0572-01\\ 1136-1069-01\\ 9836-9618-12\\ 9836-9635-12\\ 9699-0060-02\\ 9941-0512-16\\ 1136-0011-01\\ 9997-0616-16\\ 9699-0060-02\\ 9747-0631-02\\ 1136-0375-01\\ 1136-0375-01\\ 1136-0375-01\\ 1136-0375-01\\ 1136-0375-01\\ 1136-0375-01\\ 1136-0393-01\\ 9997-0845-12\\ 1136-0404-01\\ 9836-9618-12\\ 1136-0405-01\\ 9836-9618-12\\ 1136-0405-01\\ 9836-9618-12\\ 1136-0393-01\\ 19836-9618-12\\ 1136-0393-01\\ 19836-9618-12\\ 1136-0305-02\\ 1136-0375-01\\ 1136-0375-01\\ 1136-0375-01\\ 1136-0375-01\\ 1136-0379-01\\ 1136-0380-01\\ 1136-0380-01\\ 1136-0356-01\\ 9997-0412-16\\ 9683-0010-02\\ 1136-0379-01\\ 1136-0320-16\\ 9693-0035-02\\ 1136-0315-01\\ 1136-0252-01\\ 9997-0820-16\\ 9683-0030-02\\ 9699-0056-02\\ 1136-0315-01\\ 1136-0360-01\\ 9595-0272-00\\ 1136-0360-01\\ 9595-0272-00\\ 1136-0820-11\\ 9699-0018-02\\ 9747-0531-02\\ 9747-0531-02\\ 9747-0531-02\\ 9747-0531-02\\ 9747-0531-02\\ 9747-0531-02\\ 9747-0531-02\\ 9747-0531-02\\ 9747-0531-02\\ 9747-0531-02\\ 9747-0531-02\\ 9747-0531-02\\ 9747-0531-02\\ 9747-0531-02\\ 9747-0531-02\\ 9747-0531-02\\ 9747-0531-02\\ 9747-0531-02\\ 9747-0531-02\\ 9747-0531-02\\ 9747-0531-02\\ 9747-0531-02\\ 9747-0531-02\\ 9747-0531-02\\ 9747-0531-02\\ 9747-0531-02\\ 9747-0531-02\\ 9747-0531-02\\ 9747-0531-02\\ 9747-0531-02\\ 9747-0531-02\\ 9747-0531-02\\ 9747-0531-02\\ 9747-0531-02\\ 9747-0531-02\\ 9747-0531-02\\ 9747-0531-02\\ 9747-0531-02\\ 9747-0531-02\\ 9747-0531-02\\ 9747-0531-02\\ 9747-0531-02\\ 9747-0531-02\\ 9747-0531-02\\ 9747-0531-02\\ 9747-0531-02\\ 9747-0531-02\\ 9747-0531-02\\ 9747-0531-02\\ 9747-0531-02\\ 9747-0531-02\\ 9747-0531-02\\ 9747-0531-02\\ 9747-0531-02\\ 9747-0531-02\\ 9747-0531-02\\ 9747-0531-02\\ 9747-0531-02\\ 9747-0531-02\\ 9747-0531-02\\ 9747-0531-02\\ 9747-0531-02\\ 9747-0531-02\\ 9747-0531-02\\ 9747-0531-02\\ 9747-0531-02\\ 9747-0531-02\\ 9747-0531-02\\ 9847-8038-16\\ 9699-0018-02\\ 9699-0018-02\\ 9699-0018-02\\ 9699-0018-02\\ 9699-0018-02\\ 9699-0018-02\\ 9699-0018-02\\ 9699-0018-02\\ 9699-0018-02\\ 9699-0018-02\\ 9699-0018-02\\ 9699-0018-02\\ 9699-0018-02\\ 9699-0018-02\\ 9699-0018-02\\ 9699-00$ | Planbricka<br>• Fotstegsskydd- hö<br>• Fotstegsskydd- vä<br>Gasreglage.<br>Skruv.<br>Bricka<br>Knopp.<br>Skruv.<br>Mutter.<br>Sits.<br>Sitsplatta<br>• Skruv.<br>• Låsbricka<br>Axel.<br>Axel.<br>Axel.<br>• Stift.<br>Kam.<br>Skruv.<br>Bricka<br>Mutter.<br>Stift.<br>Kam.<br>Skruv.<br>Bricka<br>Mutter.<br>Stift.<br>Skruv.<br>Bricka<br>Mutter.<br>Skruv.<br>Mutter.<br>Stift.<br>Skruv.<br>Mutter.<br>Skruv.<br>Mutter.<br>Skruv.<br>Mutter.<br>Stift.<br>Skruv.<br>Mutter.<br>Skruv.<br>Mutter.<br>Stift.<br>Skruv.<br>Mutter.<br>Skruv.<br>Mutter.<br>Skruv.<br>Mutter.<br>Skruv.<br>Skruv.<br>Skruv.<br>Skruv.<br>Skruv.<br>Stift.<br>Skruv.<br>Skruv.<br>Skruv.<br>Skruv.<br>Stift.<br>Skruv.<br>Skruv.<br>Skruv.<br>Skruv.<br>Skruv.<br>Skruv.<br>Stift.<br>Skruv.<br>Skruv.<br>Skruv.<br>Skruv.<br>Skruv.<br>Skruv.<br>Skruv.<br>Skruv.<br>Skruv.<br>Stift.<br>Skruv.<br>Skruv.<br>Skruv.<br>Skruv.<br>Skruv.<br>Skruv.<br>Skruv.<br>Skruv.<br>Skruv.<br>Skruv.<br>Skruv.<br>Skruv.<br>Skruv.<br>Skruv.<br>Skruv.<br>Skruv.<br>Skruv.<br>Skruv.<br>Skruv.<br>Skruv.<br>Skruv.<br>Skruv.<br>Skruv.<br>Skruv.<br>Skruv.<br>Skruv.<br>Skruv.<br>Skruv.<br>Skruv.<br>Skruv.<br>Skruv.<br>Skruv.<br>Skruv.<br>Skruv.<br>Skruv.<br>Skruv.<br>Skruv.<br>Skruv.<br>Skruv.<br>Skruv.<br>Skruv.<br>Skruv.<br>Skruv.<br>Skruv.<br>Skruv.<br>Skruv.<br>Skruv.<br>Skruv.<br>Skruv.<br>Skruv.<br>Skruv.<br>Skruv.<br>Skruv.<br>Skruv.<br>Skruv.<br>Skruv.<br>Skruv.<br>Skruv.<br>Skruv.<br>Skruv.<br>Skruv.<br>Skruv.<br>Skruv.<br>Skruv.<br>Skruv.<br>Skruv.<br>Skruv.<br>Skruv.<br>Skruv.<br>Skruv.<br>Skruv.<br>Skruv.<br>Skruv.<br>Skruv.<br>Skruv.<br>Skruv.<br>Skruv.<br>Skruv.<br>Skruv.<br>Skruv.<br>Skruv.<br>Skruv.<br>Skruv.<br>Skruv.<br>Skruv.<br>Skruv.<br>Skruv.<br>Skruv.<br>Skruv.<br>Skruv.<br>Skruv.<br>Skruv.<br>Skruv.<br>Skruv.<br>Skruv.<br>Skruv.<br>Skruv.<br>Skruv.<br>Skruv.<br>Skruv.<br>Skruv.<br>Skruv.<br>Skruv.<br>Skruv.<br>Skruv.<br>Skruv.<br>Skruv.<br>Skruv.<br>Skruv.<br>Skruv.<br>Skruv.<br>Skruv.<br>Skruv.<br>Skruv.<br>Skruv.<br>Skruv.<br>Skruv.<br>Skruv.<br>Skruv.<br>Skruv.<br>Skruv.<br>Skruv.<br>Skruv.<br>Skruv.<br>Skruv.<br>Skruv.<br>Skruv.<br>Skruv.<br>Skruv.<br>Skruv.<br>Skruv.<br>Skruv.<br>Skruv.<br>Skruv.<br>Skruv.<br>Skruv.<br>Skruv.<br>Skruv.<br>Skruv.<br>Skruv.<br>Skruv.<br>Skruv.<br>Skruv.<br>Skruv.<br>Skruv.<br>Skruv.<br>Skruv.<br>Skruv.<br>Skruv.<br>Skruv.<br>Skruv.<br>Skruv.<br>Skruv.<br>Skruv.<br>Skruv.<br>Skruv.<br>Skruv.<br>Skruv.<br>Skruv.<br>Skruv.<br>Skruv.<br>Skruv.<br>Skruv.<br>Skruv.<br>Skruv.<br>Skruv.<br>Skruv.<br>Skruv.<br>Skruv | Footboard cover- RH     Footboard cover- LH Throttle control Screw Washer Handle Screw Nut Seat Seat plate     Screw     Lock washer     Flat washer Pin Steering wheel     Pin Cam Screw Washer Nut Spring Screw Guard- upper Guard- lower Flat washer Lock plate Fuel tank Tank cap |             | Inkl. pos 29, 30      |
| 84<br>85<br>86<br>( 99                                                                                     | 6<br>1<br>2<br>1                                                                  | 6<br>1<br>2<br>1                           |                         | 9739-0831-22<br>1136-0368-01<br>9747-0631-02                                                                                                                                                                                                                                                                                                                                                                                                                                                                                                                                                                                                                                                                                                                                                                                                                                                                                                                                                                                                                                                                                                                                                                                                                                                                                                                                                                                                                                                                                                                                                                                                                                                                                                                                                                                                                                                                                                                                                                                                                                                                                                                                                                                                                                                | Mutter<br>Tankbygel<br>Låsmutter<br>Tillbehörspåse                                                                                                                                                                                                                                                                                                                                                                                                                                                                                                                                                                                                                                                                                                                                                                                                                                                                                                                                                                                                                                                                                                                                                                                                                                                                                                                                                                                                                                                                                                                                                                                                                                                                                                                                                                                                                                                                                                                                                                                                                                                                                                                                                                                                                                                                                                                                                                                                                                                                                                                                                                               | Tank support<br>Nut<br>Tank clamp<br>Lock nut                                                                                                                                                                                                                                                                                                                                     | <br>        |                       |
|                                                                                                            |                                                                                   | •                                          |                         | 1100 1200 01                                                                                                                                                                                                                                                                                                                                                                                                                                                                                                                                                                                                                                                                                                                                                                                                                                                                                                                                                                                                                                                                                                                                                                                                                                                                                                                                                                                                                                                                                                                                                                                                                                                                                                                                                                                                                                                                                                                                                                                                                                                                                                                                                                                                                                                                                |                                                                                                                                                                                                                                                                                                                                                                                                                                                                                                                                                                                                                                                                                                                                                                                                                                                                                                                                                                                                                                                                                                                                                                                                                                                                                                                                                                                                                                                                                                                                                                                                                                                                                                                                                                                                                                                                                                                                                                                                                                                                                                                                                                                                                                                                                                                                                                                                                                                                                                                                                                                                                                  | Key outfit                                                                                                                                                                                                                                                                                                                                                                        | ••          | Inkl. pos 54 - 56, 62 |