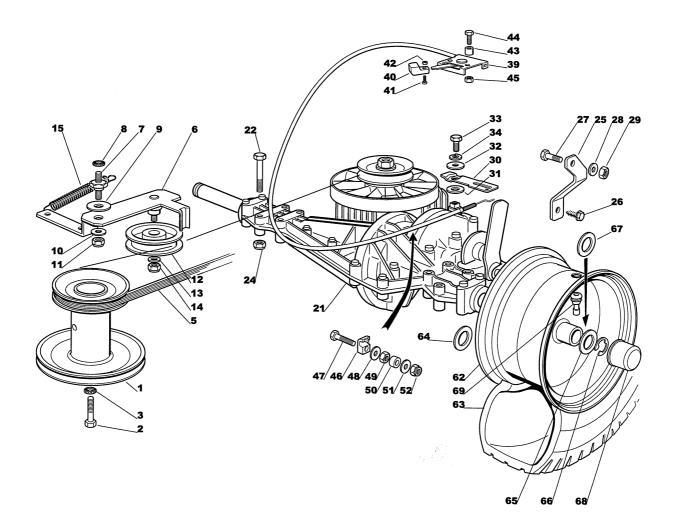

| Reservdelskatalog |  |
|-------------------|--|
| Parts Catalogue   |  |

|                                           | Utgå<br>Issue<br>2003 | Ð | Pi | ldnr<br>cture N<br>26B | ٩o | ESTATE MAST<br>CHASSI                                                                                                                                                                                                                                                                                                                                                                                                                                                                                                                                                                                                                                                                                                                                                                                                                                                                                                                                                                                                                                                                                                                                                                                                                                                                                                                                                                                                                                                                                                                                                                                                                                                                                                                                                                                                                                                                                                                                                                                                                                                                                                          |                                                                                                                                                                                                                                                                                                         | ATE MASTER<br>SSIS                                                                                                                                                                                                                                                                                                                                                                                                                                                                                                                                                                                                                                                                   |             | Sida<br>Page<br>30  |
|-------------------------------------------|-----------------------|---|----|------------------------|----|--------------------------------------------------------------------------------------------------------------------------------------------------------------------------------------------------------------------------------------------------------------------------------------------------------------------------------------------------------------------------------------------------------------------------------------------------------------------------------------------------------------------------------------------------------------------------------------------------------------------------------------------------------------------------------------------------------------------------------------------------------------------------------------------------------------------------------------------------------------------------------------------------------------------------------------------------------------------------------------------------------------------------------------------------------------------------------------------------------------------------------------------------------------------------------------------------------------------------------------------------------------------------------------------------------------------------------------------------------------------------------------------------------------------------------------------------------------------------------------------------------------------------------------------------------------------------------------------------------------------------------------------------------------------------------------------------------------------------------------------------------------------------------------------------------------------------------------------------------------------------------------------------------------------------------------------------------------------------------------------------------------------------------------------------------------------------------------------------------------------------------|---------------------------------------------------------------------------------------------------------------------------------------------------------------------------------------------------------------------------------------------------------------------------------------------------------|--------------------------------------------------------------------------------------------------------------------------------------------------------------------------------------------------------------------------------------------------------------------------------------------------------------------------------------------------------------------------------------------------------------------------------------------------------------------------------------------------------------------------------------------------------------------------------------------------------------------------------------------------------------------------------------|-------------|---------------------|
|                                           |                       |   |    |                        |    |                                                                                                                                                                                                                                                                                                                                                                                                                                                                                                                                                                                                                                                                                                                                                                                                                                                                                                                                                                                                                                                                                                                                                                                                                                                                                                                                                                                                                                                                                                                                                                                                                                                                                                                                                                                                                                                                                                                                                                                                                                                                                                                                |                                                                                                                                                                                                                                                                                                         |                                                                                                                                                                                                                                                                                                                                                                                                                                                                                                                                                                                                                                                                                      |             |                     |
|                                           | Pos.<br>Fig.          |   |    | uantity                |    | Art nr<br>Part No                                                                                                                                                                                                                                                                                                                                                                                                                                                                                                                                                                                                                                                                                                                                                                                                                                                                                                                                                                                                                                                                                                                                                                                                                                                                                                                                                                                                                                                                                                                                                                                                                                                                                                                                                                                                                                                                                                                                                                                                                                                                                                              | Benämning                                                                                                                                                                                                                                                                                               | Description                                                                                                                                                                                                                                                                                                                                                                                                                                                                                                                                                                                                                                                                          | Sats<br>Kit | Anmärkning<br>Notes |
| x<br>x<br>x<br>x<br>x<br>x<br>x<br>x<br>x |                       |   |    | uantity                |    | Part No 1136-1299-01 1136-0121-01 1136-0582-01 1136-0251-01 9997-0616-16 9739-0631-22 1136-1288-01 9997-0816-16 9739-0831-22 1136-0592-01 9997-0816-16 9739-0831-22 1136-0595-01 1136-0423-01 9997-0816-16 9739-0831-22 9847-8216-16 9699-0035-02 1136-0566-01 9699-0035-02 1136-1226-01 1136-1226-01 1136-1226-01 1136-1226-01 1136-0381-01 9501-0500-00 1136-1226-01 1136-0381-01 9648-8013-16 1136-0385-01 9848-8013-16 1136-0385-01 9847-8216-16 9699-0060-02 1136-0385-01 9848-8013-16 1136-0385-01 9847-8216-16 9699-0060-02 1136-0385-01 9848-8013-16 1136-0385-01 9847-8216-16 9699-0060-02 1136-0385-01 9847-8216-16 9699-0060-02 1136-0385-01 1136-0385-01 1136-0385-01 1136-0385-01 1136-0385-01 1136-1254-01 1136-1254-01 1136-1254-01 1136-1254-01 1136-1254-01 1136-1254-01 1136-1254-01 1136-1254-01 1136-1254-01 1136-1254-01 1136-1254-01 1136-1254-01 1136-1254-01 1136-1254-01 1136-1254-01 1136-1254-01 1136-1254-01 1136-1254-01 1136-1254-01 1136-1254-01 1136-1254-01 1136-1254-01 1136-1254-01 1136-1254-01 1136-1254-01 1136-1254-01 1136-1254-01 1136-1254-01 1136-1254-01 1136-1254-01 1136-1254-01 1136-1254-01 1136-1254-01 1136-1254-01 1136-1254-01 1136-1254-01 1136-1254-01 1136-1254-01 1136-1254-01 1136-1254-01 1136-1254-01 1136-1254-01 1136-1254-01 1136-1254-01 1136-1254-01 1136-1254-01 1136-1254-01 1136-1254-01 1136-1254-01 1136-1254-01 1136-1254-01 1136-1254-01 1136-1254-01 1136-1254-01 1136-1254-01 1136-1254-01 1136-1254-01 1136-1254-01 1136-1254-01 1136-1254-01 1136-1254-01 1136-1254-01 1136-1254-01 1136-1254-01 1136-1254-01 1136-1254-01 1136-1254-01 1136-1254-01 1136-1254-01 1136-1254-01 1136-1254-01 1136-1254-01 1136-1254-01 1136-1254-01 1136-1254-01 1136-1254-01 1136-1254-01 1136-1254-01 1136-1254-01 1136-1254-01 1136-1254-01 1136-1254-01 1136-1254-01 1136-1254-01 1136-1254-01 1136-1254-01 1136-1254-01 1136-1254-01 1136-1254-01 1136-1254-01 1136-1254-01 1136-1254-01 1136-1254-01 1136-1254-01 1136-1254-01 1136-1254-01 1136-1254-01 1136-1254-01 1136-1254-01 1136-1254-01 1136-1254-01 1136-1254-01 1136-1254-01 1136-1254-01 1136-1254- | Ram<br>Bussning<br>Plåt- bak<br>Pivotstång<br>Bygel<br>Skruv<br>Mutter<br>Ram- övre<br>Skruv<br>Mutter<br>Stöd<br>Stöd<br>Stöd<br>Stöd<br>Stöd<br>Stöd<br>Stöd<br>Stöd<br>Stöd<br>Stöd<br>Stöd<br>Stöd<br>Stöd<br>Stöd<br>Stöd<br>Stöd<br>Stöd<br>Stöd<br>Stöd<br>Stöd<br>Skruv<br>Mutter<br>Planbricka | Description          Frame         • Bushing         Plate- rear.         Pivot.         Clamp.         Screw.         Nut         Frame- top.         Screw.         Nut         Support.         Screw.         Nut         Footboard holder.         Support.         Screw.         Nut         Screw.         Nut         Screw.         Nut         Screw.         Flat washer.         Cord         Flat washer.         Lock nut.         Nut.         • Grease joint.         • Bushing         Spring         Screw.         Flat washer.         Nut         · Grease joint.         • Bushing         Spring         Screw.         Flat washer.         Nut         Cap | Kit         |                     |
|                                           |                       |   |    |                        |    |                                                                                                                                                                                                                                                                                                                                                                                                                                                                                                                                                                                                                                                                                                                                                                                                                                                                                                                                                                                                                                                                                                                                                                                                                                                                                                                                                                                                                                                                                                                                                                                                                                                                                                                                                                                                                                                                                                                                                                                                                                                                                                                                |                                                                                                                                                                                                                                                                                                         |                                                                                                                                                                                                                                                                                                                                                                                                                                                                                                                                                                                                                                                                                      |             |                     |