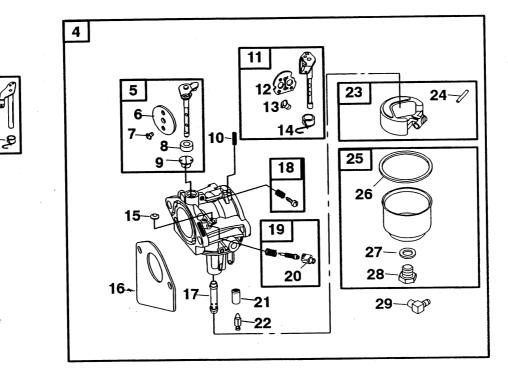

br>691188<br>691475<br>694475<br>694475<br>694476<br>691668<br>691332<br>691916<br>272403<br>692297<br>496894<br>692126<br>691328<br>691917<br>693675 | Skruv     Fläkthus     Fläkthus     Skruv     Skruv     Skruv     Skruv     Skruv     Skruv     Skruv     Svänghjulsskydd     Skruv     Svänghjulsskydd     Skruv     Reglageplåt.     Regulatorfjäder     Skruv     Isolator     Anslutningsbleck     Bricka     Mutter.     Klämma     Skruv     Generator     Generator     Generator     Generator     Fjäder     Kortslutningskabel     Tändsystem     Skruv     Anslutningshylsa     Bricka     Regulatoraxel     Låsnål     Bränslefilter     Bränsleslang     Slangklämma     Regulatorarm     Bult     Mutter     Kutter     Karuv     Skruv     Skruv |             | Screw                    |         |





39 🍫

В





1

2-6:0

3



|                          |              | <u> </u>       |               |    |                                         |                                                                          |        |                                                                        |             | ENGINES                               |
|--------------------------|--------------|----------------|---------------|----|-----------------------------------------|--------------------------------------------------------------------------|--------|------------------------------------------------------------------------|-------------|---------------------------------------|
| Utgå<br>Issu             | Э            | Pi             | ldnr<br>cture | No | BRIGGS & ST<br>286