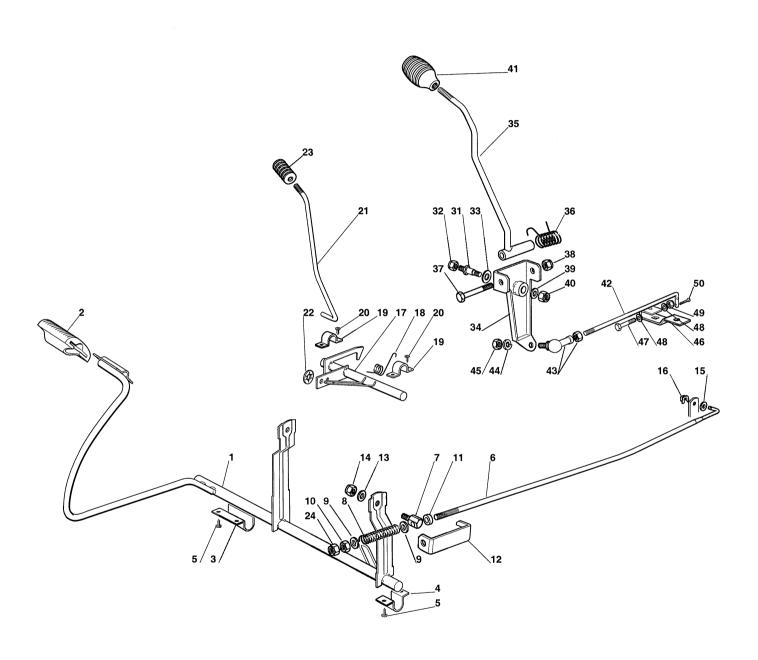

| Uigava   Bildon   Picture No   1214A | Picture No            | Paris                                                                                                      | Calai                                   | ogue    |         |    |                                                                                                                                                                                                                                                                                                                                                                                                                                                                                     |                                                                                                                                                                                                                                                                                                                                                                                                                                                                                    |     | RIDE-ON MOWERS                                                                                                                                                                                                                                                                                                                                                                                                                                                                                                                                                                                                                                                                                                                          |  |      |  |
|--------------------------------------|-----------------------|------------------------------------------------------------------------------------------------------------|-----------------------------------------|---------|---------|----|-------------------------------------------------------------------------------------------------------------------------------------------------------------------------------------------------------------------------------------------------------------------------------------------------------------------------------------------------------------------------------------------------------------------------------------------------------------------------------------|------------------------------------------------------------------------------------------------------------------------------------------------------------------------------------------------------------------------------------------------------------------------------------------------------------------------------------------------------------------------------------------------------------------------------------------------------------------------------------|-----|-----------------------------------------------------------------------------------------------------------------------------------------------------------------------------------------------------------------------------------------------------------------------------------------------------------------------------------------------------------------------------------------------------------------------------------------------------------------------------------------------------------------------------------------------------------------------------------------------------------------------------------------------------------------------------------------------------------------------------------------|--|------|--|
| Pos.   Antal/Quantity                | Pos.   Antal/Quantity | Issu                                                                                                       | е                                       | Pic     | cture I | No | BROMSREGL                                                                                                                                                                                                                                                                                                                                                                                                                                                                           | AGE                                                                                                                                                                                                                                                                                                                                                                                                                                                                                | BRA | KE CONTROL                                                                                                                                                                                                                                                                                                                                                                                                                                                                                                                                                                                                                                                                                                                              |  | Page |  |
| Part No                              | Part No               | 200                                                                                                        | 4-13                                    | 12      | 14A     |    |                                                                                                                                                                                                                                                                                                                                                                                                                                                                                     |                                                                                                                                                                                                                                                                                                                                                                                                                                                                                    |     |                                                                                                                                                                                                                                                                                                                                                                                                                                                                                                                                                                                                                                                                                                                                         |  | /0   |  |
| 1                                    | 1                     |                                                                                                            | Ar                                      | ntal/Qu | uantity | /  |                                                                                                                                                                                                                                                                                                                                                                                                                                                                                     | Benämning                                                                                                                                                                                                                                                                                                                                                                                                                                                                          |     | Description                                                                                                                                                                                                                                                                                                                                                                                                                                                                                                                                                                                                                                                                                                                             |  |      |  |
| 2                                    | 2                     |                                                                                                            | 2531                                    |         |         |    |                                                                                                                                                                                                                                                                                                                                                                                                                                                                                     |                                                                                                                                                                                                                                                                                                                                                                                                                                                                                    |     |                                                                                                                                                                                                                                                                                                                                                                                                                                                                                                                                                                                                                                                                                                                                         |  |      |  |
|                                      |                       | 2 3 4 5 6 7 8 9 10 111 12 13 14 15 16 17 18 19 20 21 22 23 24 31 32 24 31 32 33 34 42 43 44 45 46 47 48 49 | 1 1 2 1 1 1 1 1 1 2 4 1 1 1 1 1 1 1 1 1 |         |         |    | 1136-0152-01 1136-0254-01 1136-0255-01 9847-8016-16 1136-0116-01 1136-0218-01 9699-0035-02 9799-1031-02 1136-0172-01 1136-0329-01 9699-0090-02 9747-0631-02 9699-0090-02 1136-0090-01 1136-0217-01 1136-0217-01 1136-0217-01 1136-0217-01 1136-0392-01 9847-8016-16 1136-0119-01 9675-0011-00 1136-0392-01 9747-1031-02 1136-0212-01 9997-0880-16 9747-0831-02 1136-0197-01 1136-0197-01 1136-0197-01 1136-0197-01 1136-0197-01 1136-0197-01 1136-0197-01 1136-0197-01 1136-0197-01 | Pedalskydd Bygel Bygel Skruv Bromsstång Ledbult Fjäder Planbricka Mutter Distans Bygel Planbricka Låsmutter Planbricka Låsplatta Spärraxel Fjäder Bygel Skruv P-bromsarm Starlock Knopp Låsmutter Pinnbult Låsmutter Pinnbult Låsmutter Bricka Spakhållare Växelspak Fjäder Skruv Mutter Pinnbult Låsmutter Pinnbult Låsmutter Bricka Spakhållare Växelspak Fjäder Skruv Mutter Planbricka Låsmutter Handtag Växelstag Kulled Låsbricka Mutter Växelarm Skruv Planbricka Låsmutter |     | Pedal cover Clamp Clamp Screw Brake rod Pivot bolt Spring Flat washer Nut Spacer Clamp Flat washer Lock nut Flat washer Lock plate Axle Spring Plate Screw P- brake lever Starlock Knob Lock nut Stud bolt Lock nut Washer Gear lever bracket Gear lever Spring Screw Lock nut Flat washer Lock nut Washer Gear lever Spring Screw Lock nut Flat washer Lock nut Washer Gear lever Spring Screw Lock nut Flat washer Lock nut Knob Shifter rod Ball joint Lock washer Nut Gearshift arm Screw Flat washer Lock nut Flat washer Lock washer Flat washer Lock washer Flat washer Lock nut Flat washer Lock washer Flat washer Lock nut Flat washer Lock nut Flat washer Lock washer Flat washer Lock nut Flat washer Lock nut Flat washer |  |      |  |