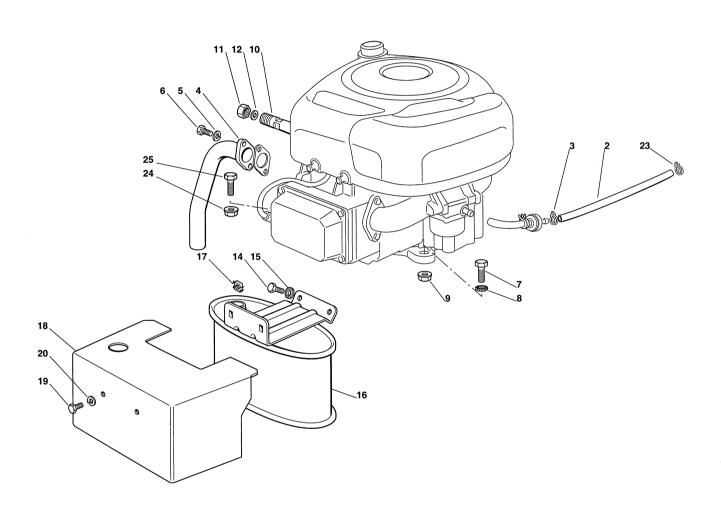

br>1136-0136-01<br>1136-0136-01<br>1136-0136-01<br>1136-0136-01<br>1136-0059-01<br>9795-3531-02<br>1136-0426-01<br>1136-0076-01<br>1136-0865-01<br>9739-0631-22<br>1136-0060-01 | Kabelhärva Elektronikkort Skruv Säkring Brytare Mikrobrytare Kabelhärva Tändningslås Mutter Tändningsnyckel Startrelä Skruv Mutter Brytare Kabel Lamphållare Glödlampa Kabel Kabel Kabel Kabelhärva Batteri Fjäder Polskydd Mutter Kabelhållare Kabelhåll |      | Micro switch Harness Ignition switch Rarness Ignition switch Rarness Ignition key Solenoid Screw Nut Switch Cable Lamp holder Bulb Cable Harness Battery Spring Protection Nut Cable holder Micro switch Cable Nut |                    | 6.3 A Växellåda/gearbox Full upps./grass bag Inkl. pos 11 Inkl. pos 12 - 13  Strålkastare/light Inkl. pos 20  Inkl. pos 4, 14 |







| Parts (                                                                                                | Catalo                                                                                           | gue   |                 |    |                                                                                                                                                                                                                                              |              |   |                                     | RID         | E-ON MOWERS         |
|--------------------------------------------------------------------------------------------------------|--------------------------------------------------------------------------------------------------|-------|------------