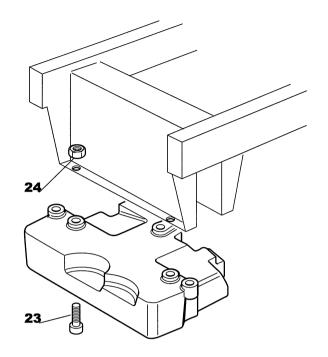

| arts (                | Catalo | ogue   |                  |                                      | RIDE-ON MOWERS                       |                                                |      |                    |
|-----------------------|--------|--------|------------------|--------------------------------------|--------------------------------------|------------------------------------------------|------|--------------------|
| Utgå<br>Issue<br>2004 | е      | Pi     | ldnr<br>cture No | ESTATE SENA<br>ESTATE PRES<br>CHASSI | SIDENT EST                           | ATE SENATOR<br>ATE PRESIDENT<br>ASSIS          |      | Sida<br>Page<br>66 |
| Pos.                  | Ar     | ıtal/Q | uantity          | Art nr                               | Benämning                            | Description                                    | Sats | Anmärkning         |
| Fig.                  |        |        |                  | Part No                              |                                      |                                                | Kit  | Notes              |
|                       | 2531   | 2532   |                  |                                      |                                      |                                                |      |                    |
| 1                     | 1      | 1      |                  |                                      | Ram                                  | Frame                                          |      |                    |
| 3<br>4                | 1      | 1      |                  | 1136-0548-01                         | Fotstegsstöd- hö<br>Fotstegsstöd- vä | Footboard support- RH<br>Footboard support- LH |      |                    |
| 5                     | 4      | 4      |                  | 9898-0645-12                         | Skruv                                | Screw                                          |      |                    |
| 6                     | 4      | 4      |                  | 9699-0060-02                         | Planbricka                           | Flat washer                                    |      |                    |
| 7                     | 4      | 4      |                  | 9747-0631-02                         | Låsmutter                            | Lock nut                                       |      |                    |
| 21                    |        | 1      |                  |                                      | Remstyrning                          |                                                |      |                    |
| 22<br>23              | ا م    | 2      |                  |                                      | Mutter                               |                                                |      |                    |
| 24                    | 2 2    | . 2    |                  | 0007-0201-01                         | Platta<br>Skruv                      | Plate                                          |      |                    |
| 25                    | 2      | 2      |                  | 9747-0831-02                         | Mutter                               | Lock nut                                       |      |                    |
| 26                    | 2      | _      |                  |                                      | Remstyrning                          | Belt guide                                     |      |                    |
| 27                    | 2      |        |                  | 1136-0004-01                         | Fyrkantmutter                        | Square nut                                     |      |                    |
| 28                    | 1      | 1      |                  | 1136-1236-01                         | Remstyrning                          | Belt guide                                     |      |                    |
| 29                    | 2 2    | 2      |                  | 1136-1247-01                         | Platta                               |                                                |      |                    |
| 30<br>31              | 2      | 2      |                  | 9847-8216-16                         | Skruv                                | Screw                                          |      |                    |
| 32                    | 1      | 1      |                  | 1136-1281-01                         | PlanbrickaJusterstång                | Flat washer                                    |      |                    |
| 33                    | i      | i      |                  | 1136-0047-01                         | Gaffel                               | Fork                                           |      |                    |
| 34                    | 1      | 1      |                  | 9799-0631-02                         | Mutter                               | Nut                                            |      |                    |
| 35                    | 1      | 1      |                  | 1136-0042-01                         | Låsbult                              | Clip bolt                                      |      |                    |
| 36                    | 1      | 1      |                  | 9997-0820-16                         | Skruv                                | Screw                                          |      |                    |
| 37                    | 1      | 1      |                  |                                      | Mutter                               | Nut                                            |      |                    |
| 41<br>42              | 1 2    | 1 2    |                  |                                      | Plåt- bak<br>Skruv                   |                                                |      |                    |
| 43                    | 1      | 1      |                  | 1136-0525-01                         | Förstärkningsstag- hö                | ScrewReinforcement plate- R                    |      |                    |
| 44                    | i      | i      |                  | 1136-0300-01                         | Förstärkningsstag- vä                | Reinforcement plate-L                          |      |                    |
| 45                    | 4      | 4      |                  | 9997-0816-16                         | Skruv                                | Screw                                          |      |                    |
| 46                    | 1      | 1      |                  | 9677-0009-02                         | Låsbricka                            | Lock washer                                    |      |                    |
| 47                    | 6      | 6      |                  | 9739-0831-22                         | Mutter                               |                                                |      |                    |
| 48<br>61              | 1      | 1      |                  |                                      | LockSitsfäste                        |                                                |      |                    |
| 62                    | 2      | 2      |                  | 1136-0301-01                         | Förstärkningsstag                    | Seat support<br>Reinforcement plate            |      |                    |
| 63                    | 4      | 4      |                  | 9997-0614-16                         | Skruv                                | Screw                                          |      |                    |
| 64                    | 4      | 4      |                  | 9739-0631-22                         | Mutter                               | Nut                                            |      |                    |
| 65                    | 4      | 4      |                  | 9997-0614-16                         | Skruv                                | Screw                                          |      |                    |
| 67                    | 4      | 4      |                  |                                      | Mutter                               |                                                |      |                    |
| 68<br>69              | 1 2    | 1 2    |                  | 0600-0056-02                         | Förstärkningsstag  Planbricka        | Reinforcement plate                            |      |                    |
| 70                    | 2 2    | 2      |                  | 1136-0202-01                         | Fjäder                               | Flat washer<br>Spring                          |      |                    |
| 71                    | 2      | 2      |                  | 9699-0090-02                         | Planbricka                           | Flat washer                                    |      |                    |
| 72                    | 2      | 2      |                  | 9739-0831-22                         | Mutter                               | Nut                                            |      |                    |
| 73                    | 2      | 2      |                  |                                      | Skruv                                |                                                |      |                    |
| 74<br>75              | 2 2    | 2      |                  | 1136-0003-01                         | FyrkantmutterLock                    |                                                |      |                    |
| 76                    | 2      | 2      |                  |                                      | Vinkelfäste                          |                                                |      |                    |
| 77                    | 2      | 2      |                  |                                      | Skruv                                | Screw                                          |      |                    |
| 78                    | 2      | 2      |                  | 9739-0831-22                         | Mutter                               | Nut                                            |      |                    |
| 79                    | 2      | 2      |                  | 1136-0086-01                         | Bult                                 | Bolt                                           |      | ,                  |
| 80                    | 2      | 2      |                  | 9712-0831-02                         | Låsmutter                            | Lock nut                                       |      |                    |
| 81<br>82              | 1 2    | 1 2    |                  | 1136-0322-01                         | Vinkelfäste                          |                                                |      |                    |
| 83                    | 2      | 2      |                  |                                      | Skruv                                |                                                |      |                    |
| 84                    | 1      | 1      |                  |                                      | Vinkelfäste                          |                                                |      |                    |
| 85                    | 2      | 2      |                  | 9847-8009-16                         | Skruv                                |                                                |      |                    |
| 91                    | 1      | 1      |                  | 1136-0333-01                         | Stöd                                 | Support                                        |      |                    |
| 92                    | 2      | 2      |                  | 9997-0614-16                         | Skruv                                | Screw                                          |      |                    |
| 93<br>94              | 2      | 2      |                  |                                      | Mutter                               |                                                |      |                    |
| 94<br>95              | 2 2    | 2      |                  |                                      | Skruv                                |                                                |      |                    |
| 33                    |        | _      |                  | 9139-0031-22                         | iviatioi                             | Nut                                            |      |                    |
|                       |        |        |                  |                                      |                                      |                                                |      |                    |
|                       |        |        |                  |                                      |                                      |                                                |      |                    |
|                       |        |        |                  |                                      |                                      |                                                |      |                    |