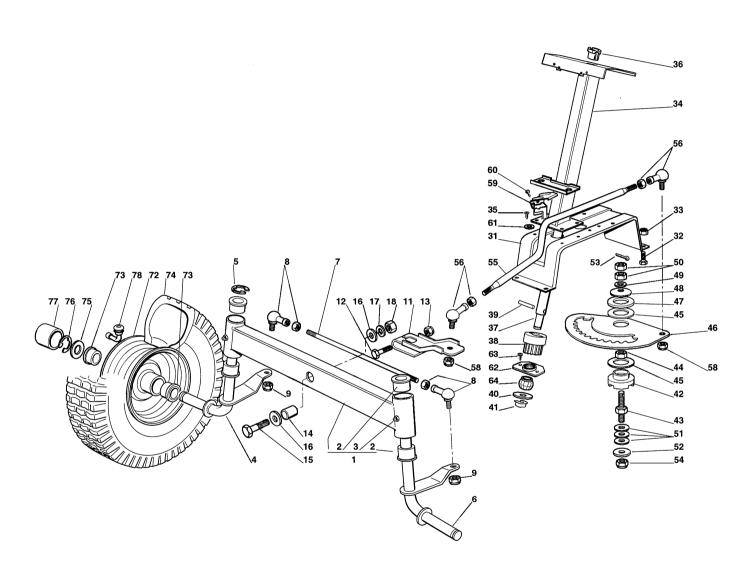

| Utgå                                                                                                                          |                                                 |       |                |          |                                                                                                                                                                                                                                                                                                                                                                                                                                                                                                                                                                                                                                                                                                                                                                                                            |              |                                                                                                                                                                                                                                                                                                                                                                                                                                                                                                                                                                                                                                                                                                                                                                                                                                                                                                                                                                                                                                                                                                                                                                                                                                                                                                                                                             |             | E-ON MOWER          |
|-------------------------------------------------------------------------------------------------------------------------------|-------------------------------------------------|-------|----------------|----------|------------------------------------------------------------------------------------------------------------------------------------------------------------------------------------------------------------------------------------------------------------------------------------------------------------------------------------------------------------------------------------------------------------------------------------------------------------------------------------------------------------------------------------------------------------------------------------------------------------------------------------------------------------------------------------------------------------------------------------------------------------------------------------------------------------|--------------|-------------------------------------------------------------------------------------------------------------------------------------------------------------------------------------------------------------------------------------------------------------------------------------------------------------------------------------------------------------------------------------------------------------------------------------------------------------------------------------------------------------------------------------------------------------------------------------------------------------------------------------------------------------------------------------------------------------------------------------------------------------------------------------------------------------------------------------------------------------------------------------------------------------------------------------------------------------------------------------------------------------------------------------------------------------------------------------------------------------------------------------------------------------------------------------------------------------------------------------------------------------------------------------------------------------------------------------------------------------|-------------|---------------------|
| Issue<br>2004                                                                                                                 | e                                               | Pic   | dnr<br>cture N | No       | ESTATE SENA<br>ESTATE PRES<br>STYRNING                                                                                                                                                                                                                                                                                                                                                                                                                                                                                                                                                                                                                                                                                                                                                                     |              | ESTATE SENATOR<br>ESTATE PRESIDENT<br>STEERING                                                                                                                                                                                                                                                                                                                                                                                                                                                                                                                                                                                                                                                                                                                                                                                                                                                                                                                                                                                                                                                                                                                                                                                                                                                                                                              |             | Sida<br>Page<br>68  |
| Pos.<br>Fig.                                                                                                                  | Anta                                            | al/Qu | uantity        | <i>'</i> | Art nr<br>Part No                                                                                                                                                                                                                                                                                                                                                                                                                                                                                                                                                                                                                                                                                                                                                                                          | Benämning    | Description                                                                                                                                                                                                                                                                                                                                                                                                                                                                                                                                                                                                                                                                                                                                                                                                                                                                                                                                                                                                                                                                                                                                                                                                                                                                                                                                                 | Sats<br>Kit | Anmärkning<br>Notes |
|                                                                                                                               | 2531 2                                          | 2532  |                |          |                                                                                                                                                                                                                                                                                                                                                                                                                                                                                                                                                                                                                                                                                                                                                                                                            |              |                                                                                                                                                                                                                                                                                                                                                                                                                                                                                                                                                                                                                                                                                                                                                                                                                                                                                                                                                                                                                                                                                                                                                                                                                                                                                                                                                             |             |                     |
| 1 2 3 4 5 6 7 8 9 11 12 3 3 4 4 5 6 7 8 9 11 12 3 3 3 3 4 4 4 5 6 7 8 9 11 12 3 3 3 3 4 4 4 4 5 6 5 5 5 6 6 6 6 6 6 6 6 6 6 6 | 2531 2  1 4 2 1 1 1 1 1 2 2 1 1 1 1 1 1 1 1 1 1 | 2532  |                |          | 1136-0121-01 9501-0500-00 1136-0485-01 9652-0015-04 1136-0486-01 1136-0349-01 1136-0188-01 9977-1031-02 1136-0188-01 9997-1055-12 9747-1031-02 1136-0165-01 9997-1260-02 1136-0335-01 9997-0816-16 9747-0831-02 1136-0335-01 9997-0816-16 136-1496-01 9847-8216-16 1136-1496-01 9847-8216-16 1136-0263-01 9595-0262-00 9699-0037-02 1136-0008-01 1136-0128-01 1136-0128-01 1136-0128-01 1136-0128-01 1136-0128-01 1136-0008-01 1136-0128-01 1136-0128-01 1136-0128-01 1136-0128-01 1136-0128-01 1136-0128-01 1136-0128-01 1136-0128-01 1136-0128-01 1136-0128-01 1136-0128-01 1136-0128-01 1136-0128-01 1136-0128-01 1136-0128-01 1136-0128-01 1136-0128-01 1136-0128-01 1136-0128-01 1136-0128-01 1136-0128-01 1136-0128-01 1136-0128-01 1136-0128-01 1136-0128-01 1136-0128-01 1136-0128-01 1136-0128-01 | Framaxel kpl | Bushing Grease joint Stub axle- RH Retaining ring Stub axle- LH Tie rod Ball joint Lock nut Steering arm Screw Lock nut Spacer Screw Washer Lock washer Nut Support Screw Bushing Steering column Steering pinion Locating pin Washer Lock plate Bushing Steering sector Washer Steering sector Washer Lock plate Bushing Steering sector Washer Lock plate Bushing Stud bolt Nut Washer Steering sector Washer Steering sector Washer Steering sector Washer Flat washer Flat washer Steering rod Ball joint Lock nut Steering rod |             | Inkl. pos 2, 3      |