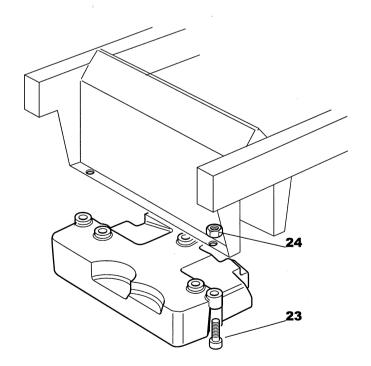

| arts (                | Catalo | ogue   |                  |                                      | RIDE-ON MOWERS                       |                                                |      |                    |
|-----------------------|--------|--------|------------------|--------------------------------------|--------------------------------------|------------------------------------------------|------|--------------------|
| Utgå<br>Issue<br>2004 | е      | Pi     | ldnr<br>cture No | ESTATE SENA<br>ESTATE PRES<br>CHASSI | SIDENT EST                           | ATE SENATOR<br>ATE PRESIDENT<br>ASSIS          |      | Sida<br>Page<br>66 |
| Pos.                  | Ar     | ıtal/Q | uantity          | Art nr                               | Benämning                            | Description                                    | Sats | Anmärkning         |
| Fig.                  |        |        |                  | Part No                              |                                      |                                                | Kit  | Notes              |
|                       | 2531   | 2532   |                  |                                      |                                      |                                                |      |                    |
| 1                     | 1      | 1      |                  |                                      | Ram                                  | Frame                                          |      |                    |
| 3<br>4                | 1      | 1      |                  | 1136-0548-01                         | Fotstegsstöd- hö<br>Fotstegsstöd- vä | Footboard support- RH<br>Footboard support- LH |      |                    |
| 5                     | 4      | 4      |                  | 9898-0645-12                         | Skruv                                | Screw                                          |      |                    |
| 6                     | 4      | 4      |                  | 9699-0060-02                         | Planbricka                           | Flat washer                                    |      |                    |
| 7                     | 4      | 4      |                  | 9747-0631-02                         | Låsmutter                            | Lock nut                                       |      |                    |
| 21                    |        | 1      |                  |                                      | Remstyrning                          |                                                |      |                    |
| 22<br>23              | ا م    | 2      |                  |                                      | Mutter                               |                                                |      |                    |
| 24                    | 2 2    | . 2    |                  | 0007-0201-01                         | Platta<br>Skruv                      | Plate                                          |      |                    |
| 25                    | 2      | 2      |                  | 9747-0831-02                         | Mutter                               | Lock nut                                       |      |                    |
| 26                    | 2      | _      |                  |                                      | Remstyrning                          | Belt guide                                     |      |                    |
| 27                    | 2      |        |                  | 1136-0004-01                         | Fyrkantmutter                        | Square nut                                     |      |                    |
| 28                    | 1      | 1      |                  | 1136-1236-01                         | Remstyrning                          | Belt guide                                     |      |                    |
| 29                    | 2 2    | 2      |                  | 1136-1247-01                         | Platta                               |                                                |      |                    |
| 30<br>31              | 2      | 2      |                  | 9847-8216-16                         | Skruv                                | Screw                                          |      |                    |
| 32                    | 1      | 1      |                  | 1136-1281-01                         | PlanbrickaJusterstång                | Flat washer                                    |      |                    |
| 33                    | i      | i      |                  | 1136-0047-01                         | Gaffel                               | Fork                                           |      |                    |
| 34                    | 1      | 1      |                  | 9799-0631-02                         | Mutter                               | Nut                                            |      |                    |
| 35                    | 1      | 1      |                  | 1136-0042-01                         | Låsbult                              | Clip bolt                                      |      |                    |
| 36                    | 1      | 1      |                  | 9997-0820-16                         | Skruv                                | Screw                                          |      |                    |
| 37                    | 1      | 1      |                  |                                      | Mutter                               | Nut                                            |      |                    |
| 41<br>42              | 1 2    | 1 2    |                  |                                      | Plåt- bak<br>Skruv                   |                                                |      |                    |
| 43                    | 1      | 1      |                  | 1136-0525-01                         | Förstärkningsstag- hö                | ScrewReinforcement plate- R                    |      |                    |
| 44                    | i      | i      |                  | 1136-0300-01                         | Förstärkningsstag- vä                | Reinforcement plate-L                          |      |                    |
| 45                    | 4      | 4      |                  | 9997-0816-16                         | Skruv                                | Screw                                          |      |                    |
| 46                    | 1      | 1      |                  | 9677-0009-02                         | Låsbricka                            | Lock washer                                    |      |                    |
| 47                    | 6      | 6      |                  | 9739-0831-22                         | Mutter                               |                                                |      |                    |
| 48<br>61              | 1      | 1      |                  |                                      | LockSitsfäste                        |                                                |      |                    |
| 62                    | 2      | 2      |                  | 1136-0301-01                         | Förstärkningsstag                    | Seat support<br>Reinforcement plate            |      |                    |
| 63                    | 4      | 4      |                  | 9997-0614-16                         | Skruv                                | Screw                                          |      |                    |
| 64                    | 4      | 4      |                  | 9739-0631-22                         | Mutter                               | Nut                                            |      |                    |
| 65                    | 4      | 4      |                  | 9997-0614-16                         | Skruv                                | Screw                                          |      |                    |
| 67                    | 4      | 4      |                  |                                      | Mutter                               |                                                |      |                    |
| 68<br>69              | 1 2    | 1 2    |                  | 0600-0056-02                         | Förstärkningsstag  Planbricka        | Reinforcement plate                            |      |                    |
| 70                    | 2 2    | 2      |                  | 1136-0202-01                         | Fjäder                               | Flat washer<br>Spring                          |      |                    |
| 71                    | 2      | 2      |                  | 9699-0090-02                         | Planbricka                           | Flat washer                                    |      |                    |
| 72                    | 2      | 2      |                  | 9739-0831-22                         | Mutter                               | Nut                                            |      |                    |
| 73                    | 2      | 2      |                  |                                      | Skruv                                |                                                |      |                    |
| 74<br>75              | 2 2    | 2      |                  | 1136-0003-01                         | FyrkantmutterLock                    |                                                |      |                    |
| 76                    | 2      | 2      |                  |                                      | Vinkelfäste                          |                                                |      |                    |
| 77                    | 2      | 2      |                  |                                      | Skruv                                | Screw                                          |      |                    |
| 78                    | 2      | 2      |                  | 9739-0831-22                         | Mutter                               | Nut                                            |      |                    |
| 79                    | 2      | 2      |                  | 1136-0086-01                         | Bult                                 | Bolt                                           |      | ,                  |
| 80                    | 2      | 2      |                  | 9712-0831-02                         | Låsmutter                            | Lock nut                                       |      |                    |
| 81<br>82              | 1 2    | 1 2    |                  | 1136-0322-01                         | Vinkelfäste                          |                                                |      |                    |
| 83                    | 2      | 2      |                  |                                      | Skruv                                |                                                |      |                    |
| 84                    | 1      | 1      |                  |                                      | Vinkelfäste                          |                                                |      |                    |
| 85                    | 2      | 2      |                  | 9847-8009-16                         | Skruv                                |                                                |      |                    |
| 91                    | 1      | 1      |                  | 1136-0333-01                         | Stöd                                 | Support                                        |      |                    |
| 92                    | 2      | 2      |                  | 9997-0614-16                         | Skruv                                | Screw                                          |      |                    |
| 93<br>94              | 2      | 2      |                  |                                      | Mutter                               |                                                |      |                    |
| 94<br>95              | 2 2    | 2      |                  |                                      | Skruv                                |                                                |      |                    |
| 33                    |        | _      |                  | 9139-0031-22                         | iviatioi                             | Nut                                            |      |                    |
|                       |        |        |                  |                                      |                                      |                                                |      |                    |
|                       |        |        |                  |                                      |                                      |                                                |      |                    |
|                       |        |        |                  |                                      |                                      |                                                |      |                    |