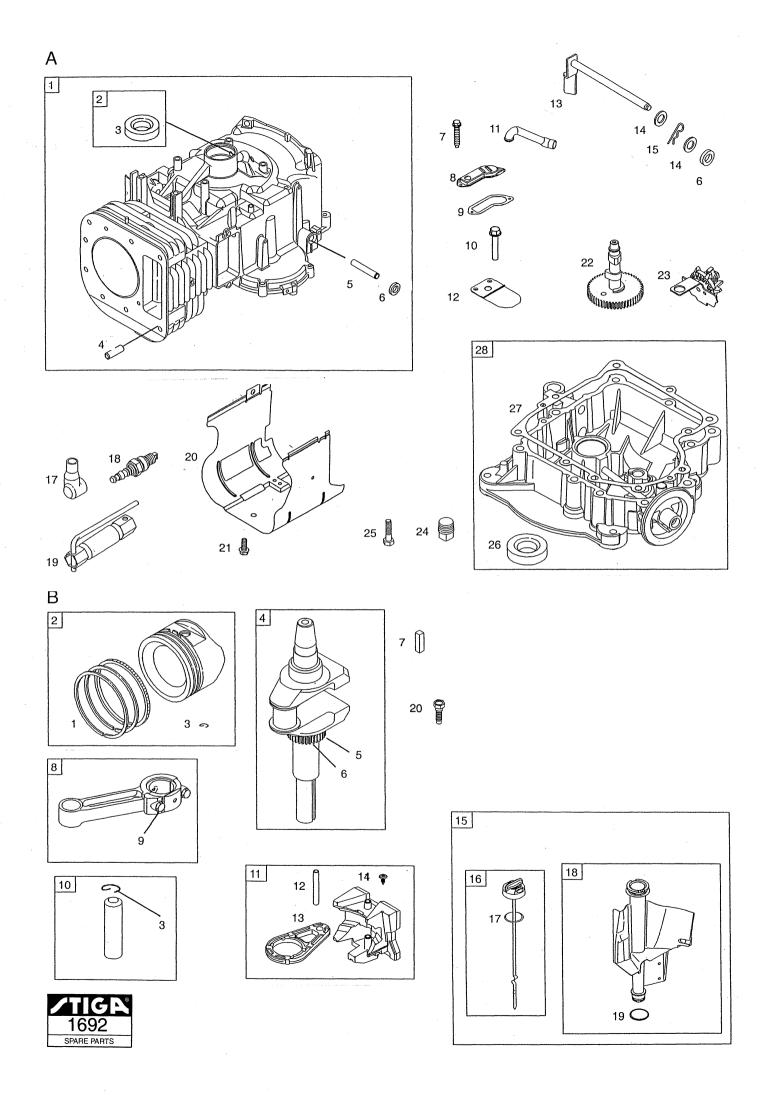

# **Genuine Spare Parts**

| Pans                                                                                                                                       | Calai                                                          | Jyue                                                           |                     |    |                                                                                                                                                                                                                                                                                                                                                                                                                                                                                                                                                                                                                                                                                                                                                                                                                                                                                                                                                                                     |                                               |      |                                                                                                                                                                                                                                                                                                                                                                                                                                                                                                                                                                                                                                                                                                                                                                    | שוח         | E-ON MOWERS                            |
|--------------------------------------------------------------------------------------------------------------------------------------------|----------------------------------------------------------------|----------------------------------------------------------------|---------------------|----|-------------------------------------------------------------------------------------------------------------------------------------------------------------------------------------------------------------------------------------------------------------------------------------------------------------------------------------------------------------------------------------------------------------------------------------------------------------------------------------------------------------------------------------------------------------------------------------------------------------------------------------------------------------------------------------------------------------------------------------------------------------------------------------------------------------------------------------------------------------------------------------------------------------------------------------------------------------------------------------|-----------------------------------------------|------|--------------------------------------------------------------------------------------------------------------------------------------------------------------------------------------------------------------------------------------------------------------------------------------------------------------------------------------------------------------------------------------------------------------------------------------------------------------------------------------------------------------------------------------------------------------------------------------------------------------------------------------------------------------------------------------------------------------------------------------------------------------------|-------------|----------------------------------------|
| Utgå<br>Issu<br>2004                                                                                                                       | е                                                              | Pie                                                            | dnr<br>cture<br>12C | No | ESTATE SENA<br>ESTATE PRES<br>KAROSS                                                                                                                                                                                                                                                                                                                                                                                                                                                                                                                                                                                                                                                                                                                                                                                                                                                                                                                                                |                                               | ESTA | TE SENATOR<br>TE PRESIDENT<br>Y WORK                                                                                                                                                                                                                                                                                                                                                                                                                                                                                                                                                                                                                                                                                                                               |             | Sida<br>Page<br>60                     |
| Pos.<br>Fig.                                                                                                                               | Ar                                                             | ntal/Qu                                                        | uantity             | У  | Art nr<br>Part No                                                                                                                                                                                                                                                                                                                                                                                                                                                                                                                                                                                                                                                                                                                                                                                                                                                                                                                                                                   | Benämning                                     |      | Description                                                                                                                                                                                                                                                                                                                                                                                                                                                                                                                                                                                                                                                                                                                                                        | Sats<br>Kit | Anmärkning<br>Notes                    |
|                                                                                                                                            | 2531                                                           | 2532                                                           |                     |    |                                                                                                                                                                                                                                                                                                                                                                                                                                                                                                                                                                                                                                                                                                                                                                                                                                                                                                                                                                                     |                                               |      |                                                                                                                                                                                                                                                                                                                                                                                                                                                                                                                                                                                                                                                                                                                                                                    |             |                                        |
| 1 2 3 4 5 6 7 10 11 14 15 16 17 18 18 19 20 1 22 23 24 25 31 32 33 34 45 46 47 48 49 51 52 54 55 66 67 71 72 73 81 82 83 84 85 91 92 93 94 | 112211122311 1164154122111111444411111222111162361441122211111 | 11221112231 11164154122111114444111111222111162361441122211111 |                     |    | 1136-0905-01 1136-0230-01 1136-0230-01 1136-0888-01 1136-0866-01 1136-0923-01 1136-0871-01 9848-8013-16 1136-0010-01 9836-9618-12 1136-0476-01 1136-0476-01 1136-0147-01 9836-9635-12 9836-9635-12 9836-9635-12 9836-9635-12 9836-9618-12 9836-9525-12 9699-0060-02 9699-0085-02 1136-0440-01 9997-0412-16 9683-0010-02 1136-0142-01 9865-0412-16 9799-0431-02 1136-012-01 9865-0412-16 9799-0315-01 1136-0252-01 9997-0820-16 9683-0030-02 9699-0056-02 1136-0360-01 9595-0272-00 1136-0360-01 9595-0272-00 1136-0360-01 9595-0272-00 1136-0360-01 9997-0512-16 9747-0531-02 1136-0360-01 9997-0512-16 9747-0531-02 1136-0360-01 9997-0512-16 9747-0531-02 1136-0360-01 9997-0512-16 9747-0531-02 1136-0360-01 9997-0512-16 9747-0531-02 1136-0360-01 9997-0512-16 9747-0531-02 1136-0360-01 9997-0512-16 9747-0531-02 1136-0360-01 9997-0512-16 9747-0531-02 1136-0360-01 1136-0276-01 9847-8116-16 9836-9618-12 9847-8216-16 9836-9618-12 9847-8216-16 9836-9618-12 9847-8038-16 | Bränsletank<br>Tanklock<br>Tankfäste<br>Skruv |      | Engine hood Plate Bolt Lock plate Grill Engine hood-lower Intake separator Grommet Dashboard Screw Lock plate Screw Support Wheel cover Wheel cover Footboard cover-RH Footboard cover-LH Screw Screw Screw Handle Screw Washer Handle Screw Nut Seat Seat plate Screw Lock washer Flat washer Flat washer Flat washer Flat washer Handle Screw Nut Seat Seat plate Screw Lock washer Flat washer Flat washer Spring Screw Nut Steering wheel Pin Cam Screw Washer Handle Screw Nut Steering wheel Pin Cam Screw Washer Handle Screw Flat washer Spring Screw Nut Steering wheel Pin Cam Screw Washer Handle Fuel tank Tank cap Tank support Screw Flat washer Lock plate Fuel tank Tank cap Tank support Screw Tank support Screw Tank support Screw Tank support |             | Inkl. pos 19, 20<br>Inkl. pos 19, 20   |
| 99<br>101                                                                                                                                  | 1                                                              | 1 1                                                            |                     |    |                                                                                                                                                                                                                                                                                                                                                                                                                                                                                                                                                                                                                                                                                                                                                                                                                                                                                                                                                                                     | Tillbehörspåse<br>Ljuddämparskydd             |      | Key outfit<br>Muffler protection                                                                                                                                                                                                                                                                                                                                                                                                                                                                                                                                                                                                                                                                                                                                   |             | Inkl. pos 44 - 46, 52<br>Inkl. pos 102 |