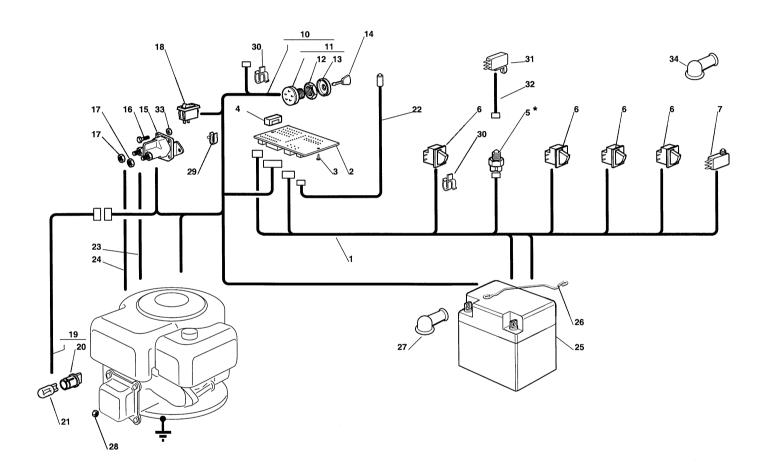

|                                                                                             |                                               |                                                 |                        |  |                                                                                                                                                                                                                                                                                                                                                                                                                                                                                                        |                                                                                                                                                                                                                                                                                                                                                                                                                                                                                                                                                                                                                                                                                                                                                                                                                                                                                                                                                                                                                                                                                                                                                                                                                                                                                                                                                                                                                                                                                                                                                                                                                                                                                                                                                                                                                                                                                                                                                                                                                                                                                      |      |                                                                                                                                                                                                                                                                                                                                                                                | 1110               | E-ON MOWER                                                                                                                    |
|---------------------------------------------------------------------------------------------|-----------------------------------------------|-------------------------------------------------|------------------------|--|--------------------------------------------------------------------------------------------------------------------------------------------------------------------------------------------------------------------------------------------------------------------------------------------------------------------------------------------------------------------------------------------------------------------------------------------------------------------------------------------------------|--------------------------------------------------------------------------------------------------------------------------------------------------------------------------------------------------------------------------------------------------------------------------------------------------------------------------------------------------------------------------------------------------------------------------------------------------------------------------------------------------------------------------------------------------------------------------------------------------------------------------------------------------------------------------------------------------------------------------------------------------------------------------------------------------------------------------------------------------------------------------------------------------------------------------------------------------------------------------------------------------------------------------------------------------------------------------------------------------------------------------------------------------------------------------------------------------------------------------------------------------------------------------------------------------------------------------------------------------------------------------------------------------------------------------------------------------------------------------------------------------------------------------------------------------------------------------------------------------------------------------------------------------------------------------------------------------------------------------------------------------------------------------------------------------------------------------------------------------------------------------------------------------------------------------------------------------------------------------------------------------------------------------------------------------------------------------------------|------|--------------------------------------------------------------------------------------------------------------------------------------------------------------------------------------------------------------------------------------------------------------------------------------------------------------------------------------------------------------------------------|--------------------|-------------------------------------------------------------------------------------------------------------------------------|
| Utgåv<br>Issue<br>2004                                                                      | -                                             |                                                 | Picture No ESTATE PRES |  |                                                                                                                                                                                                                                                                                                                                                                                                                                                                                                        | IDENT                                                                                                                                                                                                                                                                                                                                                                                                                                                                                                                                                                                                                                                                                                                                                                                                                                                                                                                                                                                                                                                                                                                                                                                                                                                                                                                                                                                                                                                                                                                                                                                                                                                                                                                                                                                                                                                                                                                                                                                                                                                                                | ESTA | ATE SENATOR<br>ATE PRESIDENT<br>EQUIPMENT                                                                                                                                                                                                                                                                                                                                      | Sida<br>Page<br>74 |                                                                                                                               |
| Pos.<br>Fig.                                                                                | Ar                                            | ntal/Qu                                         | uantity                |  | Art nr<br>Part No                                                                                                                                                                                                                                                                                                                                                                                                                                                                                      | Benämning                                                                                                                                                                                                                                                                                                                                                                                                                                                                                                                                                                                                                                                                                                                                                                                                                                                                                                                                                                                                                                                                                                                                                                                                                                                                                                                                                                                                                                                                                                                                                                                                                                                                                                                                                                                                                                                                                                                                                                                                                                                                            |      | Description                                                                                                                                                                                                                                                                                                                                                                    | Sats<br>Kit        | Anmärkning<br>Notes                                                                                                           |
|                                                                                             | 2531                                          | 2532                                            |                        |  |                                                                                                                                                                                                                                                                                                                                                                                                                                                                                                        |                                                                                                                                                                                                                                                                                                                                                                                                                                                                                                                                                                                                                                                                                                                                                                                                                                                                                                                                                                                                                                                                                                                                                                                                                                                                                                                                                                                                                                                                                                                                                                                                                                                                                                                                                                                                                                                                                                                                                                                                                                                                                      |      |                                                                                                                                                                                                                                                                                                                                                                                |                    |                                                                                                                               |
| 1 2 3 4 5 6 7 10 11 12 13 14 15 16 17 18 19 20 21 22 23 24 25 26 27 28 29 30 31 32 33 34 99 | 2531<br>1 1 2 1 1 1 1 1 1 1 1 2 2 1 1 1 1 1 1 | 2532<br>1 1 2 1 4 1 1 1 2 2 1 1 1 2 2 1 1 1 1 1 |                        |  | 1136-0314-01<br>9847-7813-16<br>1136-0428-01<br>786194<br>1136-0073-01<br>1136-0056-01<br>1136-0056-01<br>1136-0049-01<br>1134-4097-01<br>1134-2848-01<br>1136-0055-01<br>9997-0620-16<br>9794-5131-02<br>1136-0055-01<br>1136-0429-01<br>1136-0429-01<br>1136-0135-01<br>1136-0135-01<br>1136-0135-01<br>1136-0136-01<br>1136-0136-01<br>1136-0136-01<br>1136-0136-01<br>1136-0136-01<br>1136-0059-01<br>9795-3531-02<br>1136-0426-01<br>1136-0076-01<br>1136-0865-01<br>9739-0631-22<br>1136-0060-01 | Kabelhärva Elektronikkort Skruv Säkring Brytare Mikrobrytare Kabelhärva Tändningslås Mutter Tändningsnyckel Startrelä Skruv Mutter Brytare Kabel Lamphållare Glödlampa Kabel Kabel Kabel Kabelhärva Batteri Fjäder Polskydd Mutter Kabelhållare Kabelhåll |      | Micro switch Harness Ignition switch Rarness Ignition switch Rarness Ignition key Solenoid Screw Nut Switch Cable Lamp holder Bulb Cable Harness Battery Spring Protection Nut Cable holder Micro switch Cable Nut |                    | 6.3 A Växellåda/gearbox Full upps./grass bag Inkl. pos 11 Inkl. pos 12 - 13  Strålkastare/light Inkl. pos 20  Inkl. pos 4, 14 |