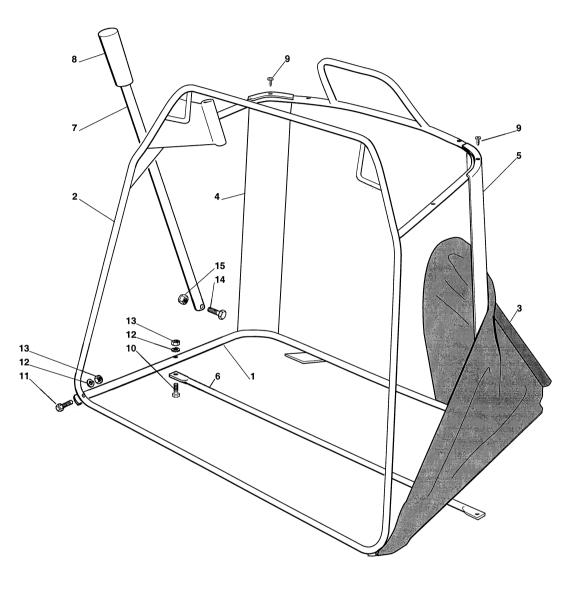

| arts (                | Catalo | ogue   |                  |                                      | RIDE-ON MOWERS                       |                                                |      |                    |
|-----------------------|--------|--------|------------------|--------------------------------------|--------------------------------------|------------------------------------------------|------|--------------------|
| Utgå<br>Issue<br>2004 | е      | Pi     | ldnr<br>cture No | ESTATE SENA<br>ESTATE PRES<br>CHASSI | SIDENT EST                           | ATE SENATOR<br>ATE PRESIDENT<br>ASSIS          |      | Sida<br>Page<br>66 |
| Pos.                  | Ar     | ıtal/Q | uantity          | Art nr                               | Benämning                            | Description                                    | Sats | Anmärkning         |
| Fig.                  |        |        |                  | Part No                              |                                      |                                                | Kit  | Notes              |
|                       | 2531   | 2532   |                  |                                      |                                      |                                                |      |                    |
| 1                     | 1      | 1      |                  |                                      | Ram                                  | Frame                                          |      |                    |
| 3<br>4                | 1      | 1      |                  | 1136-0548-01                         | Fotstegsstöd- hö<br>Fotstegsstöd- vä | Footboard support- RH<br>Footboard support- LH |      |                    |
| 5                     | 4      | 4      |                  | 9898-0645-12                         | Skruv                                | Screw                                          |      |                    |
| 6                     | 4      | 4      |                  | 9699-0060-02                         | Planbricka                           | Flat washer                                    |      |                    |
| 7                     | 4      | 4      |                  | 9747-0631-02                         | Låsmutter                            | Lock nut                                       |      |                    |
| 21                    |        | 1      |                  |                                      | Remstyrning                          |                                                |      |                    |
| 22<br>23              | ا م    | 2      |                  |                                      | Mutter                               |                                                |      |                    |
| 24                    | 2 2    | . 2    |                  | 0007-0201-01                         | Platta<br>Skruv                      | Plate                                          |      |                    |
| 25                    | 2      | 2      |                  | 9747-0831-02                         | Mutter                               | Lock nut                                       |      |                    |
| 26                    | 2      | _      |                  |                                      | Remstyrning                          | Belt guide                                     |      |                    |
| 27                    | 2      |        |                  | 1136-0004-01                         | Fyrkantmutter                        | Square nut                                     |      |                    |
| 28                    | 1      | 1      |                  | 1136-1236-01                         | Remstyrning                          | Belt guide                                     |      |                    |
| 29                    | 2 2    | 2      |                  | 1136-1247-01                         | Platta                               |                                                |      |                    |
| 30<br>31              | 2      | 2      |                  | 9847-8216-16                         | Skruv                                | Screw                                          |      |                    |
| 32                    | 1      | 1      |                  | 1136-1281-01                         | PlanbrickaJusterstång                | Flat washer                                    |      |                    |
| 33                    | i      | i      |                  | 1136-0047-01                         | Gaffel                               | Fork                                           |      |                    |
| 34                    | 1      | 1      |                  | 9799-0631-02                         | Mutter                               | Nut                                            |      |                    |
| 35                    | 1      | 1      |                  | 1136-0042-01                         | Låsbult                              | Clip bolt                                      |      |                    |
| 36                    | 1      | 1      |                  | 9997-0820-16                         | Skruv                                | Screw                                          |      |                    |
| 37                    | 1      | 1      |                  |                                      | Mutter                               | Nut                                            |      |                    |
| 41<br>42              | 1 2    | 1 2    |                  |                                      | Plåt- bak<br>Skruv                   |                                                |      |                    |
| 43                    | 1      | 1      |                  | 1136-0525-01                         | Förstärkningsstag- hö                | ScrewReinforcement plate- R                    |      |                    |
| 44                    | i      | i      |                  | 1136-0300-01                         | Förstärkningsstag- vä                | Reinforcement plate-L                          |      |                    |
| 45                    | 4      | 4      |                  | 9997-0816-16                         | Skruv                                | Screw                                          |      |                    |
| 46                    | 1      | 1      |                  | 9677-0009-02                         | Låsbricka                            | Lock washer                                    |      |                    |
| 47                    | 6      | 6      |                  | 9739-0831-22                         | Mutter                               |                                                |      |                    |
| 48<br>61              | 1      | 1      |                  |                                      | LockSitsfäste                        |                                                |      |                    |
| 62                    | 2      | 2      |                  | 1136-0301-01                         | Förstärkningsstag                    | Seat support<br>Reinforcement plate            |      |                    |
| 63                    | 4      | 4      |                  | 9997-0614-16                         | Skruv                                | Screw                                          |      |                    |
| 64                    | 4      | 4      |                  | 9739-0631-22                         | Mutter                               | Nut                                            |      |                    |
| 65                    | 4      | 4      |                  | 9997-0614-16                         | Skruv                                | Screw                                          |      |                    |
| 67                    | 4      | 4      |                  |                                      | Mutter                               |                                                |      |                    |
| 68<br>69              | 1 2    | 1 2    |                  | 0600-0056-02                         | Förstärkningsstag  Planbricka        | Reinforcement plate                            |      |                    |
| 70                    | 2 2    | 2      |                  | 1136-0202-01                         | Fjäder                               | Flat washer<br>Spring                          |      |                    |
| 71                    | 2      | 2      |                  | 9699-0090-02                         | Planbricka                           | Flat washer                                    |      |                    |
| 72                    | 2      | 2      |                  | 9739-0831-22                         | Mutter                               | Nut                                            |      |                    |
| 73                    | 2      | 2      |                  |                                      | Skruv                                |                                                |      |                    |
| 74<br>75              | 2 2    | 2      |                  | 1136-0003-01                         | FyrkantmutterLock                    |                                                |      |                    |
| 76                    | 2      | 2      |                  |                                      | Vinkelfäste                          |                                                |      |                    |
| 77                    | 2      | 2      |                  |                                      | Skruv                                | Screw                                          |      |                    |
| 78                    | 2      | 2      |                  | 9739-0831-22                         | Mutter                               | Nut                                            |      |                    |
| 79                    | 2      | 2      |                  | 1136-0086-01                         | Bult                                 | Bolt                                           |      | ,                  |
| 80                    | 2      | 2      |                  | 9712-0831-02                         | Låsmutter                            | Lock nut                                       |      |                    |
| 81<br>82              | 1 2    | 1 2    |                  | 1136-0322-01                         | Vinkelfäste                          |                                                |      |                    |
| 83                    | 2      | 2      |                  |                                      | Skruv                                |                                                |      |                    |
| 84                    | 1      | 1      |                  |                                      | Vinkelfäste                          |                                                |      |                    |
| 85                    | 2      | 2      |                  | 9847-8009-16                         | Skruv                                |                                                |      |                    |
| 91                    | 1      | 1      |                  | 1136-0333-01                         | Stöd                                 | Support                                        |      |                    |
| 92                    | 2      | 2      |                  | 9997-0614-16                         | Skruv                                | Screw                                          |      |                    |
| 93<br>94              | 2      | 2      |                  |                                      | Mutter                               |                                                |      |                    |
| 94<br>95              | 2 2    | 2      |                  |                                      | Skruv                                |                                                |      |                    |
| 33                    |        | _      |                  | 9139-0031-22                         | iviatioi                             | Nut                                            |      |                    |
|                       |        |        |                  |                                      |                                      |                                                |      |                    |
|                       |        |        |                  |                                      |                                      |                                                |      |                    |
|                       |        |        |                  |                                      |                                      |                                                |      |                    |