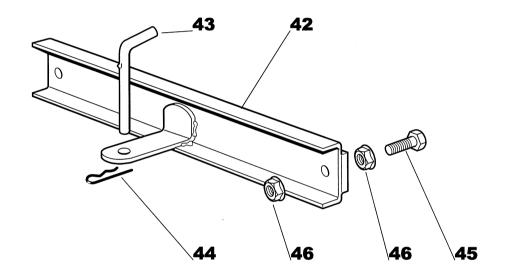

| arts (                | Catalo | ogue   |                  |                                      | RIDE-ON MOWERS                       |                                                |      |                    |
|-----------------------|--------|--------|------------------|--------------------------------------|--------------------------------------|------------------------------------------------|------|--------------------|
| Utgå<br>Issue<br>2004 | е      | Pi     | ldnr<br>cture No | ESTATE SENA<br>ESTATE PRES<br>CHASSI | SIDENT EST                           | ATE SENATOR<br>ATE PRESIDENT<br>ASSIS          |      | Sida<br>Page<br>66 |
| Pos.                  | Ar     | ıtal/Q | uantity          | Art nr                               | Benämning                            | Description                                    | Sats | Anmärkning         |
| Fig.                  |        |        |                  | Part No                              |                                      |                                                | Kit  | Notes              |
|                       | 2531   | 2532   |                  |                                      |                                      |                                                |      |                    |
| 1                     | 1      | 1      |                  |                                      | Ram                                  | Frame                                          |      |                    |
| 3<br>4                | 1      | 1      |                  | 1136-0548-01                         | Fotstegsstöd- hö<br>Fotstegsstöd- vä | Footboard support- RH<br>Footboard support- LH |      |                    |
| 5                     | 4      | 4      |                  | 9898-0645-12                         | Skruv                                | Screw                                          |      |                    |
| 6                     | 4      | 4      |                  | 9699-0060-02                         | Planbricka                           | Flat washer                                    |      |                    |
| 7                     | 4      | 4      |                  | 9747-0631-02                         | Låsmutter                            | Lock nut                                       |      |                    |
| 21                    |        | 1      |                  |                                      | Remstyrning                          |                                                |      |                    |
| 22<br>23              | ا م    | 2      |                  |                                      | Mutter                               |                                                |      |                    |
| 24                    | 2 2    | . 2    |                  | 0007-0201-01                         | Platta<br>Skruv                      | Plate                                          |      |                    |
| 25                    | 2      | 2      |                  | 9747-0831-02                         | Mutter                               | Lock nut                                       |      |                    |
| 26                    | 2      | _      |                  |                                      | Remstyrning                          | Belt guide                                     |      |                    |
| 27                    | 2      |        |                  | 1136-0004-01                         | Fyrkantmutter                        | Square nut                                     |      |                    |
| 28                    | 1      | 1      |                  | 1136-1236-01                         | Remstyrning                          | Belt guide                                     |      |                    |
| 29                    | 2 2    | 2      |                  | 1136-1247-01                         | Platta                               |                                                |      |                    |
| 30<br>31              | 2      | 2      |                  | 9847-8216-16                         | Skruv                                | Screw                                          |      |                    |
| 32                    | 1      | 1      |                  | 1136-1281-01                         | PlanbrickaJusterstång                | Flat washer                                    |      |                    |
| 33                    | i      | i      |                  | 1136-0047-01                         | Gaffel                               | Fork                                           |      |                    |
| 34                    | 1      | 1      |                  | 9799-0631-02                         | Mutter                               | Nut                                            |      |                    |
| 35                    | 1      | 1      |                  | 1136-0042-01                         | Låsbult                              | Clip bolt                                      |      |                    |
| 36                    | 1      | 1      |                  | 9997-0820-16                         | Skruv                                | Screw                                          |      |                    |
| 37                    | 1      | 1      |                  |                                      | Mutter                               | Nut                                            |      |                    |
| 41<br>42              | 1 2    | 1 2    |                  |                                      | Plåt- bak<br>Skruv                   |                                                |      |                    |
| 43                    | 1      | 1      |                  | 1136-0525-01                         | Förstärkningsstag- hö                | ScrewReinforcement plate- R                    |      |                    |
| 44                    | i      | i      |                  | 1136-0300-01                         | Förstärkningsstag- vä                | Reinforcement plate-L                          |      |                    |
| 45                    | 4      | 4      |                  | 9997-0816-16                         | Skruv                                | Screw                                          |      |                    |
| 46                    | 1      | 1      |                  | 9677-0009-02                         | Låsbricka                            | Lock washer                                    |      |                    |
| 47                    | 6      | 6      |                  | 9739-0831-22                         | Mutter                               |                                                |      |                    |
| 48<br>61              | 1      | 1      |                  |                                      | LockSitsfäste                        |                                                |      |                    |
| 62                    | 2      | 2      |                  | 1136-0301-01                         | Förstärkningsstag                    | Seat support<br>Reinforcement plate            |      |                    |
| 63                    | 4      | 4      |                  | 9997-0614-16                         | Skruv                                | Screw                                          |      |                    |
| 64                    | 4      | 4      |                  | 9739-0631-22                         | Mutter                               | Nut                                            |      |                    |
| 65                    | 4      | 4      |                  | 9997-0614-16                         | Skruv                                | Screw                                          |      |                    |
| 67                    | 4      | 4      |                  |                                      | Mutter                               |                                                |      |                    |
| 68<br>69              | 1 2    | 1 2    |                  | 0600-0056-02                         | Förstärkningsstag  Planbricka        | Reinforcement plate                            |      |                    |
| 70                    | 2 2    | 2      |                  | 1136-0202-01                         | Fjäder                               | Flat washer<br>Spring                          |      |                    |
| 71                    | 2      | 2      |                  | 9699-0090-02                         | Planbricka                           | Flat washer                                    |      |                    |
| 72                    | 2      | 2      |                  | 9739-0831-22                         | Mutter                               | Nut                                            |      |                    |
| 73                    | 2      | 2      |                  |                                      | Skruv                                |                                                |      |                    |
| 74<br>75              | 2 2    | 2      |                  | 1136-0003-01                         | FyrkantmutterLock                    |                                                |      |                    |
| 76                    | 2      | 2      |                  |                                      | Vinkelfäste                          |                                                |      |                    |
| 77                    | 2      | 2      |                  |                                      | Skruv                                | Screw                                          |      |                    |
| 78                    | 2      | 2      |                  | 9739-0831-22                         | Mutter                               | Nut                                            |      |                    |
| 79                    | 2      | 2      |                  | 1136-0086-01                         | Bult                                 | Bolt                                           |      | ,                  |
| 80                    | 2      | 2      |                  | 9712-0831-02                         | Låsmutter                            | Lock nut                                       |      |                    |
| 81<br>82              | 1 2    | 1 2    |                  | 1136-0322-01                         | Vinkelfäste                          |                                                |      |                    |
| 83                    | 2      | 2      |                  |                                      | Skruv                                |                                                |      |                    |
| 84                    | 1      | 1      |                  |                                      | Vinkelfäste                          |                                                |      |                    |
| 85                    | 2      | 2      |                  | 9847-8009-16                         | Skruv                                |                                                |      |                    |
| 91                    | 1      | 1      |                  | 1136-0333-01                         | Stöd                                 | Support                                        |      |                    |
| 92                    | 2      | 2      |                  | 9997-0614-16                         | Skruv                                | Screw                                          |      |                    |
| 93<br>94              | 2      | 2      |                  |                                      | Mutter                               |                                                |      |                    |
| 94<br>95              | 2 2    | 2      |                  |                                      | Skruv                                |                                                |      |                    |
| 33                    |        | _      |                  | 9139-0031-22                         | iviatioi                             | Nut                                            |      |                    |
|                       |        |        |                  |                                      |                                      |                                                |      |                    |
|                       |        |        |                  |                                      |                                      |                                                |      |                    |
|                       |        |        |                  |                                      |                                      |                                                |      |                    |