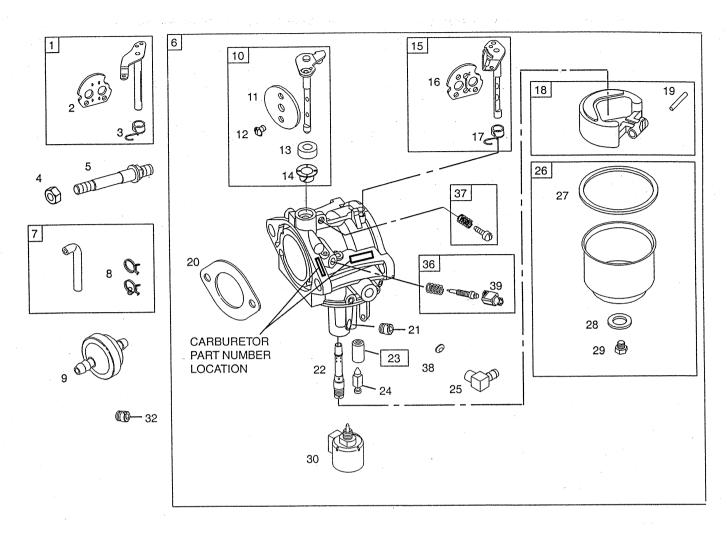

# **Genuine Spare Parts**

| Pans                                                                                                                                       | Calai                                                          | Jyue                                                           |                     |    |                                                                                                                                                                                                                                                                                                                                                                                                                                                                                                                                                                                                                                                                                                                                                                                                                                                                                                                                                                                     |                                               |      |                                                                                                                                                                                                                                                                                                                                                                                                                                                                                                                                                                                                                                                                                                                                                                    | שוח         | E-ON MOWERS                            |
|--------------------------------------------------------------------------------------------------------------------------------------------|----------------------------------------------------------------|----------------------------------------------------------------|---------------------|----|-------------------------------------------------------------------------------------------------------------------------------------------------------------------------------------------------------------------------------------------------------------------------------------------------------------------------------------------------------------------------------------------------------------------------------------------------------------------------------------------------------------------------------------------------------------------------------------------------------------------------------------------------------------------------------------------------------------------------------------------------------------------------------------------------------------------------------------------------------------------------------------------------------------------------------------------------------------------------------------|-----------------------------------------------|------|--------------------------------------------------------------------------------------------------------------------------------------------------------------------------------------------------------------------------------------------------------------------------------------------------------------------------------------------------------------------------------------------------------------------------------------------------------------------------------------------------------------------------------------------------------------------------------------------------------------------------------------------------------------------------------------------------------------------------------------------------------------------|-------------|----------------------------------------|
| Utgå<br>Issu<br>2004                                                                                                                       | е                                                              | Pie                                                            | dnr<br>cture<br>12C | No | ESTATE SENA<br>ESTATE PRES<br>KAROSS                                                                                                                                                                                                                                                                                                                                                                                                                                                                                                                                                                                                                                                                                                                                                                                                                                                                                                                                                |                                               | ESTA | TE SENATOR<br>TE PRESIDENT<br>Y WORK                                                                                                                                                                                                                                                                                                                                                                                                                                                                                                                                                                                                                                                                                                                               |             | Sida<br>Page<br>60                     |
| Pos.<br>Fig.                                                                                                                               | Ar                                                             | ntal/Qu                                                        | uantity             | У  | Art nr<br>Part No                                                                                                                                                                                                                                                                                                                                                                                                                                                                                                                                                                                                                                                                                                                                                                                                                                                                                                                                                                   | Benämning                                     |      | Description                                                                                                                                                                                                                                                                                                                                                                                                                                                                                                                                                                                                                                                                                                                                                        | Sats<br>Kit | Anmärkning<br>Notes                    |
|                                                                                                                                            | 2531                                                           | 2532                                                           |                     |    |                                                                                                                                                                                                                                                                                                                                                                                                                                                                                                                                                                                                                                                                                                                                                                                                                                                                                                                                                                                     |                                               |      |                                                                                                                                                                                                                                                                                                                                                                                                                                                                                                                                                                                                                                                                                                                                                                    |             |                                        |
| 1 2 3 4 5 6 7 10 11 14 15 16 17 18 18 19 20 1 22 23 24 25 31 32 33 34 45 46 47 48 49 51 52 54 55 66 67 71 72 73 81 82 83 84 85 91 92 93 94 | 112211122311 1164154122111111444411111222111162361441122211111 | 11221112231 11164154122111114444111111222111162361441122211111 |                     |    | 1136-0905-01 1136-0230-01 1136-0230-01 1136-0888-01 1136-0866-01 1136-0923-01 1136-0871-01 9848-8013-16 1136-0010-01 9836-9618-12 1136-0476-01 1136-0476-01 1136-0147-01 9836-9635-12 9836-9635-12 9836-9635-12 9836-9635-12 9836-9618-12 9836-9525-12 9699-0060-02 9699-0085-02 1136-0440-01 9997-0412-16 9683-0010-02 1136-0142-01 9865-0412-16 9799-0431-02 1136-012-01 9865-0412-16 9799-0315-01 1136-0252-01 9997-0820-16 9683-0030-02 9699-0056-02 1136-0360-01 9595-0272-00 1136-0360-01 9595-0272-00 1136-0360-01 9595-0272-00 1136-0360-01 9997-0512-16 9747-0531-02 1136-0360-01 9997-0512-16 9747-0531-02 1136-0360-01 9997-0512-16 9747-0531-02 1136-0360-01 9997-0512-16 9747-0531-02 1136-0360-01 9997-0512-16 9747-0531-02 1136-0360-01 9997-0512-16 9747-0531-02 1136-0360-01 9997-0512-16 9747-0531-02 1136-0360-01 9997-0512-16 9747-0531-02 1136-0360-01 1136-0276-01 9847-8116-16 9836-9618-12 9847-8216-16 9836-9618-12 9847-8216-16 9836-9618-12 9847-8038-16 | Bränsletank<br>Tanklock<br>Tankfäste<br>Skruv |      | Engine hood Plate Bolt Lock plate Grill Engine hood-lower Intake separator Grommet Dashboard Screw Lock plate Screw Support Wheel cover Wheel cover Footboard cover-RH Footboard cover-LH Screw Screw Screw Handle Screw Washer Handle Screw Nut Seat Seat plate Screw Lock washer Flat washer Flat washer Flat washer Flat washer Handle Screw Nut Seat Seat plate Screw Lock washer Flat washer Flat washer Spring Screw Nut Steering wheel Pin Cam Screw Washer Handle Screw Nut Steering wheel Pin Cam Screw Washer Handle Screw Flat washer Spring Screw Nut Steering wheel Pin Cam Screw Washer Handle Fuel tank Tank cap Tank support Screw Flat washer Lock plate Fuel tank Tank cap Tank support Screw Tank support Screw Tank support Screw Tank support |             | Inkl. pos 19, 20<br>Inkl. pos 19, 20   |
| 99<br>101                                                                                                                                  | 1                                                              | 1 1                                                            |                     |    |                                                                                                                                                                                                                                                                                                                                                                                                                                                                                                                                                                                                                                                                                                                                                                                                                                                                                                                                                                                     | Tillbehörspåse<br>Ljuddämparskydd             |      | Key outfit<br>Muffler protection                                                                                                                                                                                                                                                                                                                                                                                                                                                                                                                                                                                                                                                                                                                                   |             | Inkl. pos 44 - 46, 52<br>Inkl. pos 102 |