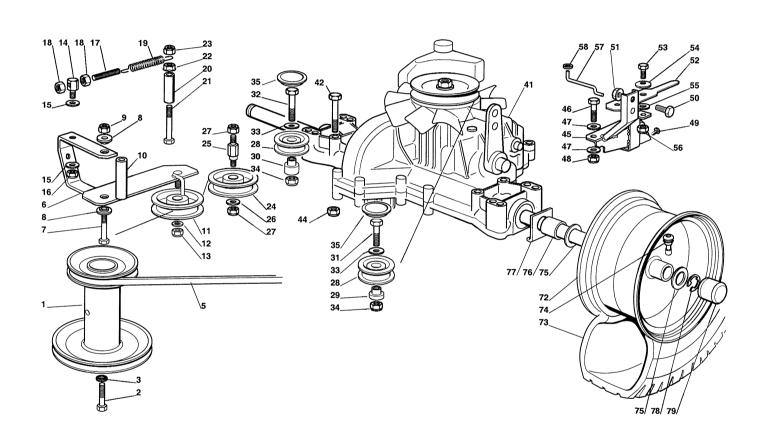

# **Genuine Spare Parts**

| Pans                                                                                                                                       | Calai                                                          | Jyue                                                           |                     |    |                                                                                                                                                                                                                                                                                                                                                                                                                                                                                                                                                                                                                                                                                                                                                                                                                                                                                                                                                                                     |                                               |      |                                                                                                                                                                                                                                                                                                                                                                                                                                                                                                                                                                                                                                                                                                                                                                    | שוח         | E-ON MOWERS                            |
|--------------------------------------------------------------------------------------------------------------------------------------------|----------------------------------------------------------------|----------------------------------------------------------------|---------------------|----|-------------------------------------------------------------------------------------------------------------------------------------------------------------------------------------------------------------------------------------------------------------------------------------------------------------------------------------------------------------------------------------------------------------------------------------------------------------------------------------------------------------------------------------------------------------------------------------------------------------------------------------------------------------------------------------------------------------------------------------------------------------------------------------------------------------------------------------------------------------------------------------------------------------------------------------------------------------------------------------|-----------------------------------------------|------|--------------------------------------------------------------------------------------------------------------------------------------------------------------------------------------------------------------------------------------------------------------------------------------------------------------------------------------------------------------------------------------------------------------------------------------------------------------------------------------------------------------------------------------------------------------------------------------------------------------------------------------------------------------------------------------------------------------------------------------------------------------------|-------------|----------------------------------------|
| Utgå<br>Issu<br>2004                                                                                                                       | е                                                              | Pie                                                            | dnr<br>cture<br>12C | No | ESTATE SENA<br>ESTATE PRES<br>KAROSS                                                                                                                                                                                                                                                                                                                                                                                                                                                                                                                                                                                                                                                                                                                                                                                                                                                                                                                                                |                                               | ESTA | TE SENATOR<br>TE PRESIDENT<br>Y WORK                                                                                                                                                                                                                                                                                                                                                                                                                                                                                                                                                                                                                                                                                                                               |             | Sida<br>Page<br>60                     |
| Pos.<br>Fig.                                                                                                                               | Ar                                                             | ntal/Qu                                                        | uantity             | У  | Art nr<br>Part No                                                                                                                                                                                                                                                                                                                                                                                                                                                                                                                                                                                                                                                                                                                                                                                                                                                                                                                                                                   | Benämning                                     |      | Description                                                                                                                                                                                                                                                                                                                                                                                                                                                                                                                                                                                                                                                                                                                                                        | Sats<br>Kit | Anmärkning<br>Notes                    |
|                                                                                                                                            | 2531                                                           | 2532                                                           |                     |    |                                                                                                                                                                                                                                                                                                                                                                                                                                                                                                                                                                                                                                                                                                                                                                                                                                                                                                                                                                                     |                                               |      |                                                                                                                                                                                                                                                                                                                                                                                                                                                                                                                                                                                                                                                                                                                                                                    |             |                                        |
| 1 2 3 4 5 6 7 10 11 14 15 16 17 18 18 19 20 1 22 23 24 25 31 32 33 34 45 46 47 48 49 51 52 54 55 66 67 71 72 73 81 82 83 84 85 91 92 93 94 | 112211122311 1164154122111111444411111222111162361441122211111 | 11221112231 11164154122111114444111111222111162361441122211111 |                     |    | 1136-0905-01 1136-0230-01 1136-0230-01 1136-0888-01 1136-0866-01 1136-0923-01 1136-0871-01 9848-8013-16 1136-0010-01 9836-9618-12 1136-0476-01 1136-0476-01 1136-0147-01 9836-9635-12 9836-9635-12 9836-9635-12 9836-9635-12 9836-9618-12 9836-9525-12 9699-0060-02 9699-0085-02 1136-0440-01 9997-0412-16 9683-0010-02 1136-0142-01 9865-0412-16 9799-0431-02 1136-012-01 9865-0412-16 9799-0315-01 1136-0252-01 9997-0820-16 9683-0030-02 9699-0056-02 1136-0360-01 9595-0272-00 1136-0360-01 9595-0272-00 1136-0360-01 9595-0272-00 1136-0360-01 9997-0512-16 9747-0531-02 1136-0360-01 9997-0512-16 9747-0531-02 1136-0360-01 9997-0512-16 9747-0531-02 1136-0360-01 9997-0512-16 9747-0531-02 1136-0360-01 9997-0512-16 9747-0531-02 1136-0360-01 9997-0512-16 9747-0531-02 1136-0360-01 9997-0512-16 9747-0531-02 1136-0360-01 9997-0512-16 9747-0531-02 1136-0360-01 1136-0276-01 9847-8116-16 9836-9618-12 9847-8216-16 9836-9618-12 9847-8216-16 9836-9618-12 9847-8038-16 | Bränsletank<br>Tanklock<br>Tankfäste<br>Skruv |      | Engine hood Plate Bolt Lock plate Grill Engine hood-lower Intake separator Grommet Dashboard Screw Lock plate Screw Support Wheel cover Wheel cover Footboard cover-RH Footboard cover-LH Screw Screw Screw Handle Screw Washer Handle Screw Nut Seat Seat plate Screw Lock washer Flat washer Flat washer Flat washer Flat washer Handle Screw Nut Seat Seat plate Screw Lock washer Flat washer Flat washer Spring Screw Nut Steering wheel Pin Cam Screw Washer Handle Screw Nut Steering wheel Pin Cam Screw Washer Handle Screw Flat washer Spring Screw Nut Steering wheel Pin Cam Screw Washer Handle Fuel tank Tank cap Tank support Screw Flat washer Lock plate Fuel tank Tank cap Tank support Screw Tank support Screw Tank support Screw Tank support |             | Inkl. pos 19, 20<br>Inkl. pos 19, 20   |
| 99<br>101                                                                                                                                  | 1                                                              | 1 1                                                            |                     |    |                                                                                                                                                                                                                                                                                                                                                                                                                                                                                                                                                                                                                                                                                                                                                                                                                                                                                                                                                                                     | Tillbehörspåse<br>Ljuddämparskydd             |      | Key outfit<br>Muffler protection                                                                                                                                                                                                                                                                                                                                                                                                                                                                                                                                                                                                                                                                                                                                   |             | Inkl. pos 44 - 46, 52<br>Inkl. pos 102 |