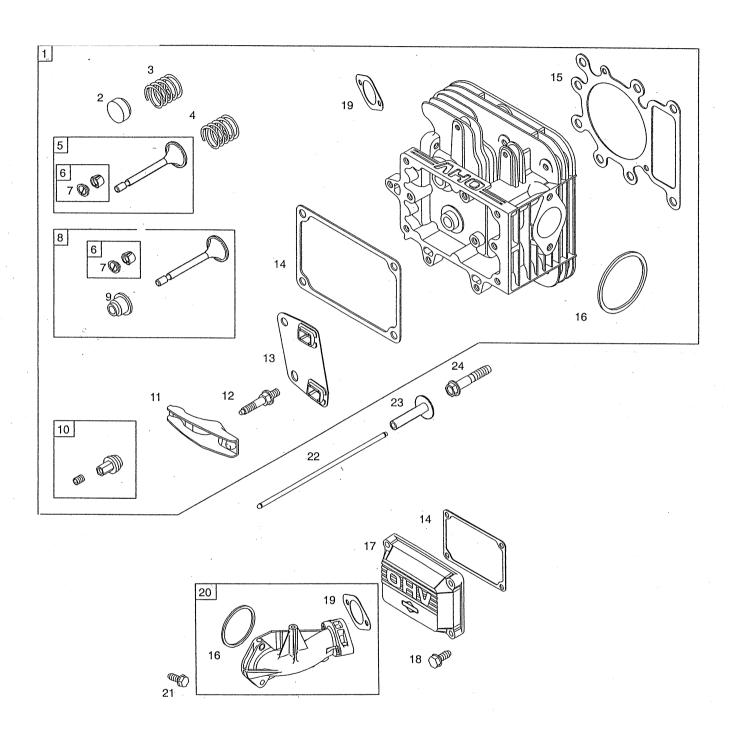

# **Genuine Spare Parts**

| Pans                                                                                                                                       | Calai                                                          | Jyue                                                           |                     |    |                                                                                                                                                                                                                                                                                                                                                                                                                                                                                                                                                                                                                                                                                                                                                                                                                                                                                                                                                                                     |                                               |      |                                                                                                                                                                                                                                                                                                                                                                                                                                                                                                                                                                                                                                                                                                                                                                    | שוח         | E-ON MOWERS                            |
|--------------------------------------------------------------------------------------------------------------------------------------------|----------------------------------------------------------------|----------------------------------------------------------------|---------------------|----|-------------------------------------------------------------------------------------------------------------------------------------------------------------------------------------------------------------------------------------------------------------------------------------------------------------------------------------------------------------------------------------------------------------------------------------------------------------------------------------------------------------------------------------------------------------------------------------------------------------------------------------------------------------------------------------------------------------------------------------------------------------------------------------------------------------------------------------------------------------------------------------------------------------------------------------------------------------------------------------|-----------------------------------------------|------|--------------------------------------------------------------------------------------------------------------------------------------------------------------------------------------------------------------------------------------------------------------------------------------------------------------------------------------------------------------------------------------------------------------------------------------------------------------------------------------------------------------------------------------------------------------------------------------------------------------------------------------------------------------------------------------------------------------------------------------------------------------------|-------------|----------------------------------------|
| Utgå<br>Issu<br>2004                                                                                                                       | е                                                              | Pie                                                            | dnr<br>cture<br>12C | No | ESTATE SENA<br>ESTATE PRES<br>KAROSS                                                                                                                                                                                                                                                                                                                                                                                                                                                                                                                                                                                                                                                                                                                                                                                                                                                                                                                                                |                                               | ESTA | TE SENATOR<br>TE PRESIDENT<br>Y WORK                                                                                                                                                                                                                                                                                                                                                                                                                                                                                                                                                                                                                                                                                                                               |             | Sida<br>Page<br>60                     |
| Pos.<br>Fig.                                                                                                                               | Ar                                                             | ntal/Qu                                                        | uantity             | У  | Art nr<br>Part No                                                                                                                                                                                                                                                                                                                                                                                                                                                                                                                                                                                                                                                                                                                                                                                                                                                                                                                                                                   | Benämning                                     |      | Description                                                                                                                                                                                                                                                                                                                                                                                                                                                                                                                                                                                                                                                                                                                                                        | Sats<br>Kit | Anmärkning<br>Notes                    |
|                                                                                                                                            | 2531                                                           | 2532                                                           |                     |    |                                                                                                                                                                                                                                                                                                                                                                                                                                                                                                                                                                                                                                                                                                                                                                                                                                                                                                                                                                                     |                                               |      |                                                                                                                                                                                                                                                                                                                                                                                                                                                                                                                                                                                                                                                                                                                                                                    |             |                                        |
| 1 2 3 4 5 6 7 10 11 14 15 16 17 18 18 19 20 1 22 23 24 25 31 32 33 34 45 46 47 48 49 51 52 54 55 66 67 71 72 73 81 82 83 84 85 91 92 93 94 | 112211122311 1164154122111111444411111222111162361441122211111 | 11221112231 11164154122111114444111111222111162361441122211111 |                     |    | 1136-0905-01 1136-0230-01 1136-0230-01 1136-0888-01 1136-0866-01 1136-0923-01 1136-0871-01 9848-8013-16 1136-0010-01 9836-9618-12 1136-0476-01 1136-0476-01 1136-0147-01 9836-9635-12 9836-9635-12 9836-9635-12 9836-9635-12 9836-9618-12 9836-9525-12 9699-0060-02 9699-0085-02 1136-0440-01 9997-0412-16 9683-0010-02 1136-0142-01 9865-0412-16 9799-0431-02 1136-012-01 9865-0412-16 9799-0315-01 1136-0252-01 9997-0820-16 9683-0030-02 9699-0056-02 1136-0360-01 9595-0272-00 1136-0360-01 9595-0272-00 1136-0360-01 9595-0272-00 1136-0360-01 9997-0512-16 9747-0531-02 1136-0360-01 9997-0512-16 9747-0531-02 1136-0360-01 9997-0512-16 9747-0531-02 1136-0360-01 9997-0512-16 9747-0531-02 1136-0360-01 9997-0512-16 9747-0531-02 1136-0360-01 9997-0512-16 9747-0531-02 1136-0360-01 9997-0512-16 9747-0531-02 1136-0360-01 9997-0512-16 9747-0531-02 1136-0360-01 1136-0276-01 9847-8116-16 9836-9618-12 9847-8216-16 9836-9618-12 9847-8216-16 9836-9618-12 9847-8038-16 | Bränsletank<br>Tanklock<br>Tankfäste<br>Skruv |      | Engine hood Plate Bolt Lock plate Grill Engine hood-lower Intake separator Grommet Dashboard Screw Lock plate Screw Support Wheel cover Wheel cover Footboard cover-RH Footboard cover-LH Screw Screw Screw Handle Screw Washer Handle Screw Nut Seat Seat plate Screw Lock washer Flat washer Flat washer Flat washer Flat washer Handle Screw Nut Seat Seat plate Screw Lock washer Flat washer Flat washer Spring Screw Nut Steering wheel Pin Cam Screw Washer Handle Screw Nut Steering wheel Pin Cam Screw Washer Handle Screw Flat washer Spring Screw Nut Steering wheel Pin Cam Screw Washer Handle Fuel tank Tank cap Tank support Screw Flat washer Lock plate Fuel tank Tank cap Tank support Screw Tank support Screw Tank support Screw Tank support |             | Inkl. pos 19, 20<br>Inkl. pos 19, 20   |
| 99<br>101                                                                                                                                  | 1                                                              | 1 1                                                            |                     |    |                                                                                                                                                                                                                                                                                                                                                                                                                                                                                                                                                                                                                                                                                                                                                                                                                                                                                                                                                                                     | Tillbehörspåse<br>Ljuddämparskydd             |      | Key outfit<br>Muffler protection                                                                                                                                                                                                                                                                                                                                                                                                                                                                                                                                                                                                                                                                                                                                   |             | Inkl. pos 44 - 46, 52<br>Inkl. pos 102 |