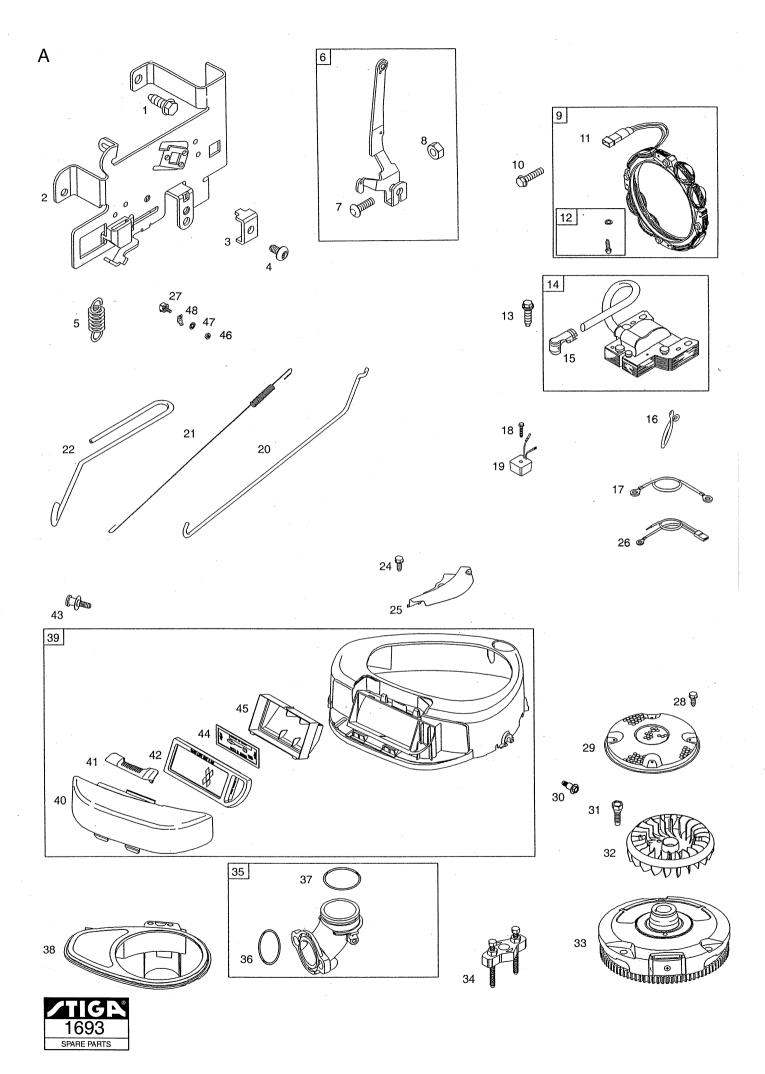

| Uigava   Bildon   Picture No   1214A | Picture No            | Paris                                                                                                      | Calai                                   | ogue    |         |    |                                                                                                                                                                                                                                                                                                                                                                                                                                                                                     |                                                                                                                                                                                                                                                                                                                                                                                                                                                                                    |     | RIDE-ON MOWERS                                                                                                                                                                                                                                                                                                                                                                                                                                                                                                                                                                                                                                                                                                                          |  |      |  |
|--------------------------------------|-----------------------|------------------------------------------------------------------------------------------------------------|-----------------------------------------|---------|---------|----|-------------------------------------------------------------------------------------------------------------------------------------------------------------------------------------------------------------------------------------------------------------------------------------------------------------------------------------------------------------------------------------------------------------------------------------------------------------------------------------|------------------------------------------------------------------------------------------------------------------------------------------------------------------------------------------------------------------------------------------------------------------------------------------------------------------------------------------------------------------------------------------------------------------------------------------------------------------------------------|-----|-----------------------------------------------------------------------------------------------------------------------------------------------------------------------------------------------------------------------------------------------------------------------------------------------------------------------------------------------------------------------------------------------------------------------------------------------------------------------------------------------------------------------------------------------------------------------------------------------------------------------------------------------------------------------------------------------------------------------------------------|--|------|--|
| Pos.   Antal/Quantity                | Pos.   Antal/Quantity | Issu                                                                                                       | е                                       | Pic     | cture I | No | BROMSREGL                                                                                                                                                                                                                                                                                                                                                                                                                                                                           | AGE                                                                                                                                                                                                                                                                                                                                                                                                                                                                                | BRA | KE CONTROL                                                                                                                                                                                                                                                                                                                                                                                                                                                                                                                                                                                                                                                                                                                              |  | Page |  |
| Part No                              | Part No               | 200                                                                                                        | 4-13                                    | 12      | 14A     |    |                                                                                                                                                                                                                                                                                                                                                                                                                                                                                     |                                                                                                                                                                                                                                                                                                                                                                                                                                                                                    |     |                                                                                                                                                                                                                                                                                                                                                                                                                                                                                                                                                                                                                                                                                                                                         |  | /0   |  |
| 1                                    | 1                     |                                                                                                            | Ar                                      | ntal/Qu | uantity | /  |                                                                                                                                                                                                                                                                                                                                                                                                                                                                                     | Benämning                                                                                                                                                                                                                                                                                                                                                                                                                                                                          |     | Description                                                                                                                                                                                                                                                                                                                                                                                                                                                                                                                                                                                                                                                                                                                             |  |      |  |
| 2                                    | 2                     |                                                                                                            | 2531                                    |         |         |    |                                                                                                                                                                                                                                                                                                                                                                                                                                                                                     |                                                                                                                                                                                                                                                                                                                                                                                                                                                                                    |     |                                                                                                                                                                                                                                                                                                                                                                                                                                                                                                                                                                                                                                                                                                                                         |  |      |  |
|                                      |                       | 2 3 4 5 6 7 8 9 10 111 12 13 14 15 16 17 18 19 20 21 22 23 24 31 32 24 31 32 33 34 42 43 44 45 46 47 48 49 | 1 1 2 1 1 1 1 1 1 2 4 1 1 1 1 1 1 1 1 1 |         |         |    | 1136-0152-01 1136-0254-01 1136-0255-01 9847-8016-16 1136-0116-01 1136-0218-01 9699-0035-02 9799-1031-02 1136-0172-01 1136-0329-01 9699-0090-02 9747-0631-02 9699-0090-02 1136-0090-01 1136-0217-01 1136-0217-01 1136-0217-01 1136-0217-01 1136-0392-01 9847-8016-16 1136-0119-01 9675-0011-00 1136-0392-01 9747-1031-02 1136-0212-01 9997-0880-16 9747-0831-02 1136-0197-01 1136-0197-01 1136-0197-01 1136-0197-01 1136-0197-01 1136-0197-01 1136-0197-01 1136-0197-01 1136-0197-01 | Pedalskydd Bygel Bygel Skruv Bromsstång Ledbult Fjäder Planbricka Mutter Distans Bygel Planbricka Låsmutter Planbricka Låsplatta Spärraxel Fjäder Bygel Skruv P-bromsarm Starlock Knopp Låsmutter Pinnbult Låsmutter Pinnbult Låsmutter Bricka Spakhållare Växelspak Fjäder Skruv Mutter Pinnbult Låsmutter Pinnbult Låsmutter Bricka Spakhållare Växelspak Fjäder Skruv Mutter Planbricka Låsmutter Handtag Växelstag Kulled Låsbricka Mutter Växelarm Skruv Planbricka Låsmutter |     | Pedal cover Clamp Clamp Screw Brake rod Pivot bolt Spring Flat washer Nut Spacer Clamp Flat washer Lock nut Flat washer Lock plate Axle Spring Plate Screw P- brake lever Starlock Knob Lock nut Stud bolt Lock nut Washer Gear lever bracket Gear lever Spring Screw Lock nut Flat washer Lock nut Washer Gear lever Spring Screw Lock nut Flat washer Lock nut Washer Gear lever Spring Screw Lock nut Flat washer Lock nut Knob Shifter rod Ball joint Lock washer Nut Gearshift arm Screw Flat washer Lock nut Flat washer Lock washer Flat washer Lock washer Flat washer Lock nut Flat washer Lock washer Flat washer Lock nut Flat washer Lock nut Flat washer Lock washer Flat washer Lock nut Flat washer Lock nut Flat washer |  |      |  |

#### AKMODELLER RIDE-ON MOWERS

ESTATE PRESIDENT ESTATE PRESIDENT Utgåva Bildnr Sida **BROMSREGLAGE** Picture No Issue **BRAKE CONTROL** Page **DRIVREGLAGE** DRIVE CONTROL 2004-13 1215A 72 Antal/Quantity Pos. Art nr Benämning Description Sats Anmärkning Part No Fig. Kit Notes 2532 1136-0510-01 Pedal ..... Pedal ..... Pedal cover ..... 1136-0151-01 Pedalskydd ..... 3 1136-0254-01 Bygel ..... 1 Clamp...... 4 9847-8016-16 | Skruv ..... 4 Screw ..... 5 1 1136-0117-01 Bromsstång..... Brake rod ..... 6 Flat washer..... 1 9699-0090-02 Planbricka..... 7 9675-0012-02 Starlock ..... Locking washer..... 8 1136-0248-01 1 Ledbult ..... Pivot bolt..... 9 1 1136-0218-01 Spring ..... Fiäder..... 10 2 9699-0035-02 Planbricka..... Flat washer..... 11 1 1136-0329-01 Bygel ..... Clamp..... 12 9799-1031-02 1 Mutter..... Nut ..... 13 Låsmutter..... 1 9747-1031-02 Lock nut..... 14 1 9699-0090-02 Planbricka..... Flat washer..... 15 1 9747-0831-02 Mutter..... Lock nut..... 31 1 1136-0441-01 Spärraxel ..... Axle ..... 32 1 1136-0217-01 Fjäder..... Spring ..... 2 33 1136-0256-01 Bygel ..... Plate ..... 34 4 9847-8016-16 Skruv ..... Screw ..... P- brake lever ..... 35 1 1136-0119-01 P-bromsarm ..... 36 9675-0011-00 | Starlock ..... 1 Starlock ..... 37 1 Knopp..... 1136-0392-01 Knob ..... 51 1 1136-0507-01 Drivpedal ..... Drive pedal ..... 52 1 1136-0149-01 Pedalskydd-fram..... Pedal cover- front..... 53 1 1136-0150-01 Pedalskydd- bak..... Pedal cover- rear ..... 54 1 1136-1495-01 Fäste kpl ..... Support assy..... Inkl. pos 55 - 56 2 55 1136-0121-01 • Bussning..... Bushing...... 1 56 9501-0500-00 • Smörjnippel ..... Grease joint...... 2 57 9997-0616-16 Skruv ..... Screw ..... 58 9739-0631-22 Mutter..... Nut ..... 59 1 1136-0500-01 Pedalaxel ..... Pedal axle..... 2 60 9650-0020-04 Spårring..... Circlip..... 61 1 1136-0090-01 Bricka ..... Washer..... 62 1 9997-0816-16 Skruv ..... Screw ..... 63 1 9683-0030-02 Låsbricka..... Lock washer..... 64 1 1136-0118-01 Stag..... Drive rod ..... 65 1 1136-0241-01 Ledbult ..... Pivot bolt..... Pivot bolt..... 66 1 Ledbult ..... 1136-0247-01 67 2 9799-0831-02 Mutter..... Nut ..... 9747-0831-02 68 Mutter..... Lock nut..... 1 69 9699-0035-02 Planbricka..... Flat washer..... 70 Planbricka..... 1 9699-0060-02 Flat washer..... 71 9747-0631-02 Låsmutter..... Lock nut..... 72 1136-0533-01 Fäste ..... Support..... 73 1 9699-0060-02 Planbricka..... Flat washer..... 74 1 9747-0631-02 Låsmutter..... Lock nut..... 75 1 9997-0620-16 Skruv ..... Screw ..... 76 9747-0631-02 1 Låsmutter..... Lock nut..... 77 1 1136-0330-01 Bygel ..... Clamp..... 2 78 9848-8013-16 Skruv ..... Screw ..... 80 1 1136-0407-01 Plåt ..... Plate ..... 2 81 1136-1214-01 Skruv ..... Screw ..... 2 2 82 9683-0005-02 Låsbricka..... Lock washer..... 9799-0331-02 Mutter..... 83 Nut .....