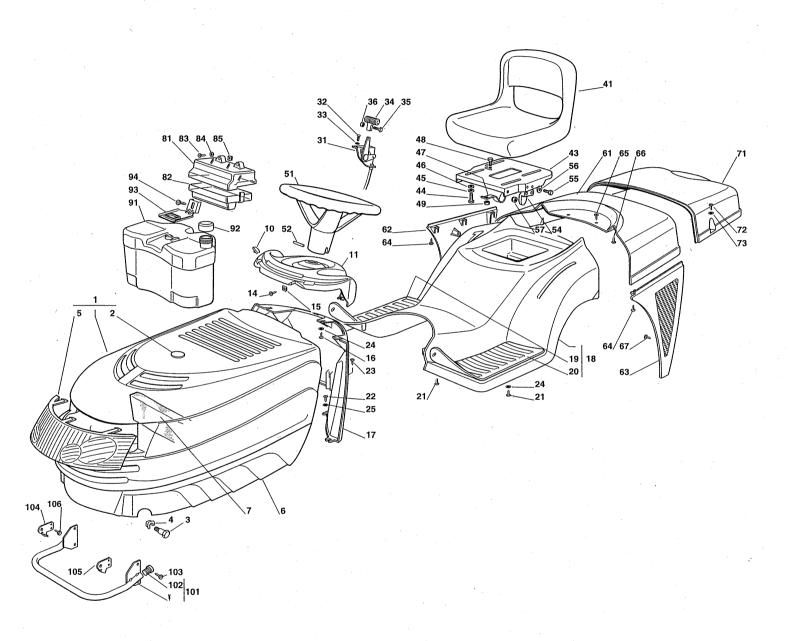

# **Genuine Spare Parts**

| Pans                                                                                                                                       | Calai                                                          | Jyue                                                           |                     |    |                                                                                                                                                                                                                                                                                                                                                                                                                                                                                                                                                                                                                                                                                                                                                                                                                                                                                                                                                                                     |                                               |      |                                                                                                                                                                                                                                                                                                                                                                                                                                                                                                                                                                                                                                                                                                                                                                    | שוח         | E-ON MOWERS                            |
|--------------------------------------------------------------------------------------------------------------------------------------------|----------------------------------------------------------------|----------------------------------------------------------------|---------------------|----|-------------------------------------------------------------------------------------------------------------------------------------------------------------------------------------------------------------------------------------------------------------------------------------------------------------------------------------------------------------------------------------------------------------------------------------------------------------------------------------------------------------------------------------------------------------------------------------------------------------------------------------------------------------------------------------------------------------------------------------------------------------------------------------------------------------------------------------------------------------------------------------------------------------------------------------------------------------------------------------|-----------------------------------------------|------|--------------------------------------------------------------------------------------------------------------------------------------------------------------------------------------------------------------------------------------------------------------------------------------------------------------------------------------------------------------------------------------------------------------------------------------------------------------------------------------------------------------------------------------------------------------------------------------------------------------------------------------------------------------------------------------------------------------------------------------------------------------------|-------------|----------------------------------------|
| Utgå<br>Issu<br>2004                                                                                                                       | е                                                              | Pie                                                            | dnr<br>cture<br>12C | No | ESTATE SENA<br>ESTATE PRES<br>KAROSS                                                                                                                                                                                                                                                                                                                                                                                                                                                                                                                                                                                                                                                                                                                                                                                                                                                                                                                                                |                                               | ESTA | TE SENATOR<br>TE PRESIDENT<br>Y WORK                                                                                                                                                                                                                                                                                                                                                                                                                                                                                                                                                                                                                                                                                                                               |             | Sida<br>Page<br>60                     |
| Pos.<br>Fig.                                                                                                                               | Ar                                                             | ntal/Qu                                                        | uantity             | У  | Art nr<br>Part No                                                                                                                                                                                                                                                                                                                                                                                                                                                                                                                                                                                                                                                                                                                                                                                                                                                                                                                                                                   | Benämning                                     |      | Description                                                                                                                                                                                                                                                                                                                                                                                                                                                                                                                                                                                                                                                                                                                                                        | Sats<br>Kit | Anmärkning<br>Notes                    |
|                                                                                                                                            | 2531                                                           | 2532                                                           |                     |    |                                                                                                                                                                                                                                                                                                                                                                                                                                                                                                                                                                                                                                                                                                                                                                                                                                                                                                                                                                                     |                                               |      |                                                                                                                                                                                                                                                                                                                                                                                                                                                                                                                                                                                                                                                                                                                                                                    |             |                                        |
| 1 2 3 4 5 6 7 10 11 14 15 16 17 18 18 19 20 1 22 23 24 25 31 32 33 34 45 46 47 48 49 51 52 54 55 66 67 71 72 73 81 82 83 84 85 91 92 93 94 | 112211122311 1164154122111111444411111222111162361441122211111 | 11221112231 11164154122111114444111111222111162361441122211111 |                     |    | 1136-0905-01 1136-0230-01 1136-0230-01 1136-0888-01 1136-0866-01 1136-0923-01 1136-0871-01 9848-8013-16 1136-0010-01 9836-9618-12 1136-0476-01 1136-0476-01 1136-0147-01 9836-9635-12 9836-9635-12 9836-9635-12 9836-9635-12 9836-9618-12 9836-9525-12 9699-0060-02 9699-0085-02 1136-0440-01 9997-0412-16 9683-0010-02 1136-0142-01 9865-0412-16 9799-0431-02 1136-012-01 9865-0412-16 9799-0315-01 1136-0252-01 9997-0820-16 9683-0030-02 9699-0056-02 1136-0360-01 9595-0272-00 1136-0360-01 9595-0272-00 1136-0360-01 9595-0272-00 1136-0360-01 9997-0512-16 9747-0531-02 1136-0360-01 9997-0512-16 9747-0531-02 1136-0360-01 9997-0512-16 9747-0531-02 1136-0360-01 9997-0512-16 9747-0531-02 1136-0360-01 9997-0512-16 9747-0531-02 1136-0360-01 9997-0512-16 9747-0531-02 1136-0360-01 9997-0512-16 9747-0531-02 1136-0360-01 9997-0512-16 9747-0531-02 1136-0360-01 1136-0276-01 9847-8116-16 9836-9618-12 9847-8216-16 9836-9618-12 9847-8216-16 9836-9618-12 9847-8038-16 | Bränsletank<br>Tanklock<br>Tankfäste<br>Skruv |      | Engine hood Plate Bolt Lock plate Grill Engine hood-lower Intake separator Grommet Dashboard Screw Lock plate Screw Support Wheel cover Wheel cover Footboard cover-RH Footboard cover-LH Screw Screw Screw Handle Screw Washer Handle Screw Nut Seat Seat plate Screw Lock washer Flat washer Flat washer Flat washer Flat washer Handle Screw Nut Seat Seat plate Screw Lock washer Flat washer Flat washer Spring Screw Nut Steering wheel Pin Cam Screw Washer Handle Screw Nut Steering wheel Pin Cam Screw Washer Handle Screw Flat washer Spring Screw Nut Steering wheel Pin Cam Screw Washer Handle Fuel tank Tank cap Tank support Screw Flat washer Lock plate Fuel tank Tank cap Tank support Screw Tank support Screw Tank support Screw Tank support |             | Inkl. pos 19, 20<br>Inkl. pos 19, 20   |
| 99<br>101                                                                                                                                  | 1                                                              | 1 1                                                            |                     |    |                                                                                                                                                                                                                                                                                                                                                                                                                                                                                                                                                                                                                                                                                                                                                                                                                                                                                                                                                                                     | Tillbehörspåse<br>Ljuddämparskydd             |      | Key outfit<br>Muffler protection                                                                                                                                                                                                                                                                                                                                                                                                                                                                                                                                                                                                                                                                                                                                   |             | Inkl. pos 44 - 46, 52<br>Inkl. pos 102 |

### AKMODELLER RIDE-ON MOWERS

**ESTATE SENATOR ESTATE SENATOR** Utgåva Bildnr Sida **ESTATE PRESIDENT ESTATE PRESIDENT** Picture No Issue Page **KAROSS BODY WORK** 2004-13 1212C 62 Antal/Quantity Art nr Benämning Description Pos Sats Anmärkning Part No Kit Fig. Notes 2531 2532 102 2 1136-0061-01 • Plugg ..... • Cap..... 9847-8216-16 Skruv ...... 1136-0259-01 Huvfäste-hö ..... Screw ......Hood plate- RH..... 4 4 103 104 1136-0260-01 Huvfäste-vä..... 105 1 1 Hood plate- LH ..... 9847-8009-16 Skruv ..... 106 4 Screw.....