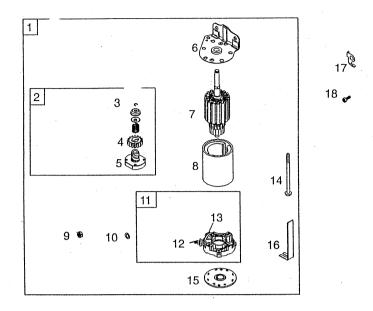

t Svänghjul Avdragare Insugningsrör - O- ring - O- ring - O- ring - No- ring - Platta - Fläkthus - Lock - Spärr - Luftfilter - Skruv - Förfilter - Hållare - Mutter - Bricka - Anslutningsbleck |              | Screw Control bracket Clamp Screw Spring Governor lever • Bolt • Nut Alternator Screw • Connector • Screw/washer kit Screw • Armature magneto • Terminal Wire clip Stop wire Screw Regulator Governor link Spring Choke link Screw Guard Ground wire Insulator Screw Rotating screen Screw Screw Fan Flywheel Puller Intake elbow • O- ring • O- ring • O- ring • Timp plate Blower housing • Cover • Latch • Air cleaner filter Screw • Precleaner filter Screw • Precleaner filter Screw • Precleaner filter Screw • Precleaner filter • Retainer Nut Washer Ground terminal |      |                     |











# MOTORER ENGINES

| i aris                                                                                                                                                                                                                              | Catal                                   | Jyue   |               |    |                                                                                                                                                                                                                                                                                                                                        |                |              |                                                        |             | ENGINES             |
|------------