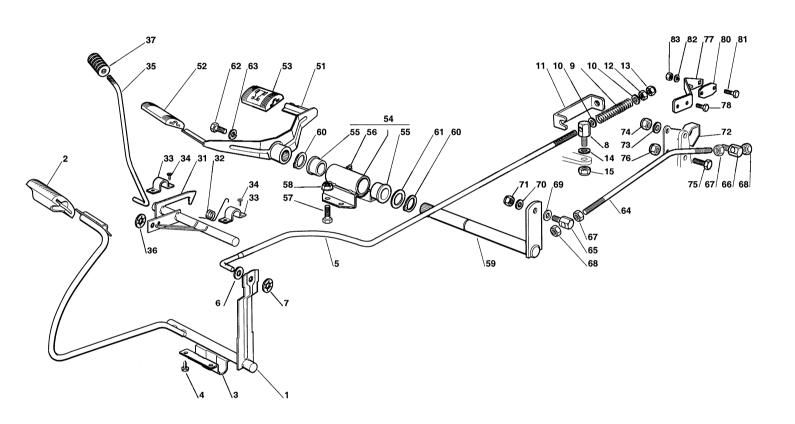

#### AKMODELLER RIDE-ON MOWERS

ESTATE PRESIDENT ESTATE PRESIDENT Utgåva Bildnr Sida **BROMSREGLAGE** Picture No Issue **BRAKE CONTROL** Page **DRIVREGLAGE** DRIVE CONTROL 2004-13 1215A 72 Antal/Quantity Pos. Art nr Benämning Description Sats Anmärkning Part No Fig. Kit Notes 2532 1136-0510-01 Pedal ..... Pedal ..... Pedal cover ..... 1136-0151-01 Pedalskydd ..... 3 1136-0254-01 Bygel ..... 1 Clamp...... 4 9847-8016-16 | Skruv ..... 4 Screw ..... 5 1 1136-0117-01 Bromsstång..... Brake rod ..... 6 Flat washer..... 1 9699-0090-02 Planbricka..... 7 9675-0012-02 Starlock ..... Locking washer..... 8 1136-0248-01 1 Ledbult ..... Pivot bolt..... 9 1 1136-0218-01 Spring ..... Fiäder..... 10 2 9699-0035-02 Planbricka..... Flat washer..... 11 1 1136-0329-01 Bygel ..... Clamp..... 12 9799-1031-02 1 Mutter..... Nut ..... 13 Låsmutter..... 1 9747-1031-02 Lock nut..... 14 1 9699-0090-02 Planbricka..... Flat washer..... 15 1 9747-0831-02 Mutter..... Lock nut..... 31 1 1136-0441-01 Spärraxel ..... Axle ..... 32 1 1136-0217-01 Fjäder..... Spring ..... 2 33 1136-0256-01 Bygel ..... Plate ..... 34 4 9847-8016-16 Skruv ..... Screw ..... P- brake lever ..... 35 1 1136-0119-01 P-bromsarm ..... 36 9675-0011-00 | Starlock ..... 1 Starlock ..... 37 1 Knopp..... 1136-0392-01 Knob ..... 51 1 1136-0507-01 Drivpedal ..... Drive pedal ..... 52 1 1136-0149-01 Pedalskydd-fram..... Pedal cover- front..... 53 1 1136-0150-01 Pedalskydd- bak..... Pedal cover- rear ..... 54 1 1136-1495-01 Fäste kpl ..... Support assy..... Inkl. pos 55 - 56 2 55 1136-0121-01 • Bussning..... Bushing...... 1 56 9501-0500-00 • Smörjnippel ..... Grease joint...... 2 57 9997-0616-16 Skruv ..... Screw ..... 58 9739-0631-22 Mutter..... Nut ..... 59 1 1136-0500-01 Pedalaxel ..... Pedal axle..... 2 60 9650-0020-04 Spårring..... Circlip..... 61 1 1136-0090-01 Bricka ..... Washer..... 62 1 9997-0816-16 Skruv ..... Screw ..... 63 1 9683-0030-02 Låsbricka..... Lock washer..... 64 1 1136-0118-01 Stag..... Drive rod ..... 65 1 1136-0241-01 Ledbult ..... Pivot bolt..... Pivot bolt..... 66 1 Ledbult ..... 1136-0247-01 67 2 9799-0831-02 Mutter..... Nut ..... 9747-0831-02 68 Mutter..... Lock nut..... 1 69 9699-0035-02 Planbricka..... Flat washer..... 70 Planbricka..... 1 9699-0060-02 Flat washer..... 71 9747-0631-02 Låsmutter..... Lock nut..... 72 1136-0533-01 Fäste ..... Support..... 73 1 9699-0060-02 Planbricka..... Flat washer..... 74 1 9747-0631-02 Låsmutter..... Lock nut..... 75 1 9997-0620-16 Skruv ..... Screw ..... 76 9747-0631-02 1 Låsmutter..... Lock nut..... 77 1 1136-0330-01 Bygel ..... Clamp..... 2 78 9848-8013-16 Skruv ..... Screw ..... 80 1 1136-0407-01 Plåt ..... Plate ..... 2 81 1136-1214-01 Skruv ..... Screw ..... 2 2 82 9683-0005-02 Låsbricka..... Lock washer..... 9799-0331-02 Mutter..... 83 Nut .....