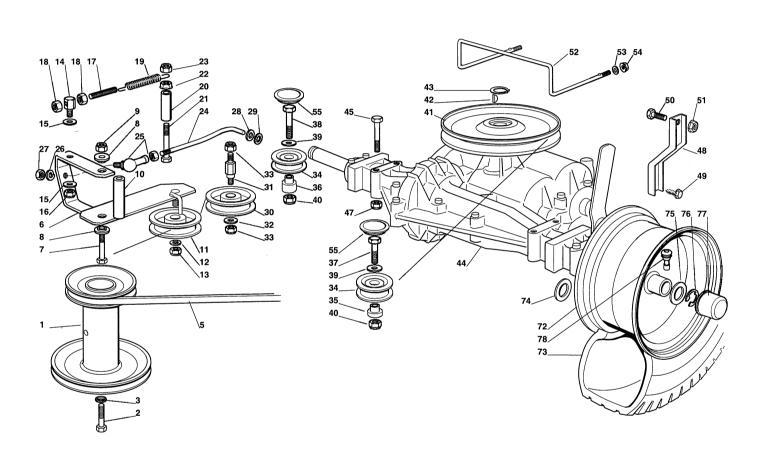

|              |   |                                     |             |                     |
|                                                                                                        |                                                                                                  |       |                 |    |                                                                                                                                                                                                                                              |              |   |                                     |             |                     |







| talogue                      |                                      | ZIIGIN R                                     |                         |                         |  |  |  |
|------------------------------|--------------------------------------|----------------------------------------------|-------------------------|-------------------------|--|--|--|
| Bildnr<br>Picture No         | ricture No TRANSMISSION TRANSMISSION |                                              |                         |                         |  |  |  |
| 3 1217                       |                                      |                                              |                         | 78                      |  |  |  |
| Antal/Quantity               | Art nr<br>Part No                    | Be