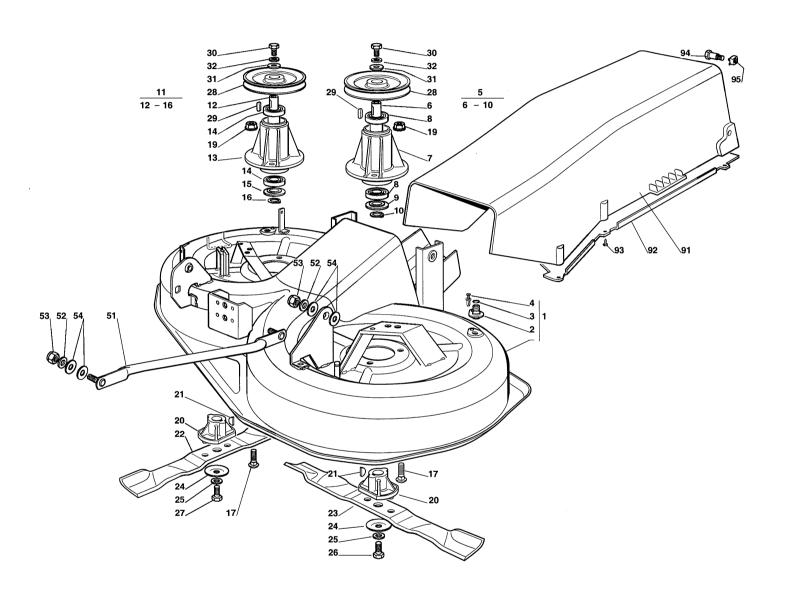

| arts (                | Catalo | ogue   |                  |                                      | RIDE-ON MOWERS                       |                                                |      |                    |
|-----------------------|--------|--------|------------------|--------------------------------------|--------------------------------------|------------------------------------------------|------|--------------------|
| Utgå<br>Issue<br>2004 | е      | Pi     | ldnr<br>cture No | ESTATE SENA<br>ESTATE PRES<br>CHASSI | SIDENT EST                           | ATE SENATOR<br>ATE PRESIDENT<br>ASSIS          |      | Sida<br>Page<br>66 |
| Pos.                  | Ar     | ıtal/Q | uantity          | Art nr                               | Benämning                            | Description                                    | Sats | Anmärkning         |
| Fig.                  |        |        |                  | Part No                              |                                      |                                                | Kit  | Notes              |
|                       | 2531   | 2532   |                  |                                      |                                      |                                                |      |                    |
| 1                     | 1      | 1      |                  |                                      | Ram                                  | Frame                                          |      |                    |
| 3<br>4                | 1      | 1      |                  | 1136-0548-01                         | Fotstegsstöd- hö<br>Fotstegsstöd- vä | Footboard support- RH<br>Footboard support- LH |      |                    |
| 5                     | 4      | 4      |                  | 9898-0645-12                         | Skruv                                | Screw                                          |      |                    |
| 6                     | 4      | 4      |                  | 9699-0060-02                         | Planbricka                           | Flat washer                                    |      |                    |
| 7                     | 4      | 4      |                  | 9747-0631-02                         | Låsmutter                            | Lock nut                                       |      |                    |
| 21                    |        | 1      |                  |                                      | Remstyrning                          |                                                |      |                    |
| 22<br>23              | ا م    | 2      |                  |                                      | Mutter                               |                                                |      |                    |
| 24                    | 2 2    | . 2    |                  | 0007-0201-01                         | Platta<br>Skruv                      | Plate                                          |      |                    |
| 25                    | 2      | 2      |                  | 9747-0831-02                         | Mutter                               | Lock nut                                       |      |                    |
| 26                    | 2      | _      |                  |                                      | Remstyrning                          | Belt guide                                     |      |                    |
| 27                    | 2      |        |                  | 1136-0004-01                         | Fyrkantmutter                        | Square nut                                     |      |                    |
| 28                    | 1      | 1      |                  | 1136-1236-01                         | Remstyrning                          | Belt guide                                     |      |                    |
| 29                    | 2 2    | 2      |                  | 1136-1247-01                         | Platta                               |                                                |      |                    |
| 30<br>31              | 2      | 2      |                  | 9847-8216-16                         | Skruv                                | Screw                                          |      |                    |
| 32                    | 1      | 1      |                  | 1136-1281-01                         | PlanbrickaJusterstång                | Flat washer                                    |      |                    |
| 33                    | i      | i      |                  | 1136-0047-01                         | Gaffel                               | Fork                                           |      |                    |
| 34                    | 1      | 1      |                  | 9799-0631-02                         | Mutter                               | Nut                                            |      |                    |
| 35                    | 1      | 1      |                  | 1136-0042-01                         | Låsbult                              | Clip bolt                                      |      |                    |
| 36                    | 1      | 1      |                  | 9997-0820-16                         | Skruv                                | Screw                                          |      |                    |
| 37                    | 1      | 1      |                  |                                      | Mutter                               | Nut                                            |      |                    |
| 41<br>42              | 1 2    | 1 2    |                  |                                      | Plåt- bak<br>Skruv                   |                                                |      |                    |
| 43                    | 1      | 1      |                  | 1136-0525-01                         | Förstärkningsstag- hö                | ScrewReinforcement plate- R                    |      |                    |
| 44                    | i      | i      |                  | 1136-0300-01                         | Förstärkningsstag- vä                | Reinforcement plate-L                          |      |                    |
| 45                    | 4      | 4      |                  | 9997-0816-16                         | Skruv                                | Screw                                          |      |                    |
| 46                    | 1      | 1      |                  | 9677-0009-02                         | Låsbricka                            | Lock washer                                    |      |                    |
| 47                    | 6      | 6      |                  | 9739-0831-22                         | Mutter                               |                                                |      |                    |
| 48<br>61              | 1      | 1      |                  |                                      | LockSitsfäste                        |                                                |      |                    |
| 62                    | 2      | 2      |                  | 1136-0301-01                         | Förstärkningsstag                    | Seat support<br>Reinforcement plate            |      |                    |
| 63                    | 4      | 4      |                  | 9997-0614-16                         | Skruv                                | Screw                                          |      |                    |
| 64                    | 4      | 4      |                  | 9739-0631-22                         | Mutter                               | Nut                                            |      |                    |
| 65                    | 4      | 4      |                  | 9997-0614-16                         | Skruv                                | Screw                                          |      |                    |
| 67                    | 4      | 4      |                  |                                      | Mutter                               |                                                |      |                    |
| 68<br>69              | 1 2    | 1 2    |                  | 0600-0056-02                         | Förstärkningsstag  Planbricka        | Reinforcement plate                            |      |                    |
| 70                    | 2 2    | 2      |                  | 1136-0202-01                         | Fjäder                               | Flat washer<br>Spring                          |      |                    |
| 71                    | 2      | 2      |                  | 9699-0090-02                         | Planbricka                           | Flat washer                                    |      |                    |
| 72                    | 2      | 2      |                  | 9739-0831-22                         | Mutter                               | Nut                                            |      |                    |
| 73                    | 2      | 2      |                  |                                      | Skruv                                |                                                |      |                    |
| 74<br>75              | 2 2    | 2      |                  | 1136-0003-01                         | FyrkantmutterLock                    |                                                |      |                    |
| 76                    | 2      | 2      |                  |                                      | Vinkelfäste                          |                                                |      |                    |
| 77                    | 2      | 2      |                  |                                      | Skruv                                | Screw                                          |      |                    |
| 78                    | 2      | 2      |                  | 9739-0831-22                         | Mutter                               | Nut                                            |      |                    |
| 79                    | 2      | 2      |                  | 1136-0086-01                         | Bult                                 | Bolt                                           |      | ,                  |
| 80                    | 2      | 2      |                  | 9712-0831-02                         | Låsmutter                            | Lock nut                                       |      |                    |
| 81<br>82              | 1 2    | 1 2    |                  | 1136-0322-01                         | Vinkelfäste                          |                                                |      |                    |
| 83                    | 2      | 2      |                  |                                      | Skruv                                |                                                |      |                    |
| 84                    | 1      | 1      |                  |                                      | Vinkelfäste                          |                                                |      |                    |
| 85                    | 2      | 2      |                  | 9847-8009-16                         | Skruv                                |                                                |      |                    |
| 91                    | 1      | 1      |                  | 1136-0333-01                         | Stöd                                 | Support                                        |      |                    |
| 92                    | 2      | 2      |                  | 9997-0614-16                         | Skruv                                | Screw                                          |      |                    |
| 93<br>94              | 2      | 2      |                  |                                      | Mutter                               |                                                |      |                    |
| 94<br>95              | 2 2    | 2      |                  |                                      | Skruv                                |                                                |      |                    |
| 33                    |        | _      |                  | 9139-0031-22                         | iviatioi                             | Nut                                            |      |                    |
|                       |        |        |                  |                                      |                                      |                                                |      |                    |
|                       |        |        |                  |                                      |                                      |                                                |      |                    |
|                       |        |        |                  |                                      |                                      |                                                |      |                    |