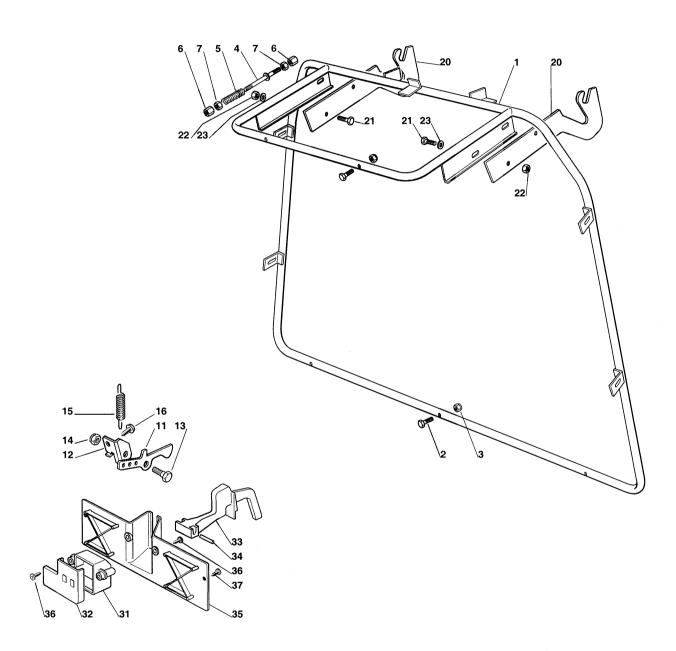

| arts (                | Catalo | ogue   |                  |                                      | RIDE-ON MOWERS                       |                                                |      |                    |
|-----------------------|--------|--------|------------------|--------------------------------------|--------------------------------------|------------------------------------------------|------|--------------------|
| Utgå<br>Issue<br>2004 | е      | Pi     | ldnr<br>cture No | ESTATE SENA<br>ESTATE PRES<br>CHASSI | SIDENT EST                           | ATE SENATOR<br>ATE PRESIDENT<br>ASSIS          |      | Sida<br>Page<br>66 |
| Pos.                  | Ar     | ıtal/Q | uantity          | Art nr                               | Benämning                            | Description                                    | Sats | Anmärkning         |
| Fig.                  |        |        |                  | Part No                              |                                      |                                                | Kit  | Notes              |
|                       | 2531   | 2532   |                  |                                      |                                      |                                                |      |                    |
| 1                     | 1      | 1      |                  |                                      | Ram                                  | Frame                                          |      |                    |
| 3<br>4                | 1      | 1      |                  | 1136-0548-01                         | Fotstegsstöd- hö<br>Fotstegsstöd- vä | Footboard support- RH<br>Footboard support- LH |      |                    |
| 5                     | 4      | 4      |                  | 9898-0645-12                         | Skruv                                | Screw                                          |      |                    |
| 6                     | 4      | 4      |                  | 9699-0060-02                         | Planbricka                           | Flat washer                                    |      |                    |
| 7                     | 4      | 4      |                  | 9747-0631-02                         | Låsmutter                            | Lock nut                                       |      |                    |
| 21                    |        | 1      |                  |                                      | Remstyrning                          |                                                |      |                    |
| 22<br>23              | ا م    | 2      |                  |                                      | Mutter                               |                                                |      |                    |
| 24                    | 2 2    | . 2    |                  | 0007-0201-01                         | Platta<br>Skruv                      | Plate                                          |      |                    |
| 25                    | 2      | 2      |                  | 9747-0831-02                         | Mutter                               | Lock nut                                       |      |                    |
| 26                    | 2      | _      |                  |                                      | Remstyrning                          | Belt guide                                     |      |                    |
| 27                    | 2      |        |                  | 1136-0004-01                         | Fyrkantmutter                        | Square nut                                     |      |                    |
| 28                    | 1      | 1      |                  | 1136-1236-01                         | Remstyrning                          | Belt guide                                     |      |                    |
| 29                    | 2 2    | 2      |                  | 1136-1247-01                         | Platta                               |                                                |      |                    |
| 30<br>31              | 2      | 2      |                  | 9847-8216-16                         | Skruv                                | Screw                                          |      |                    |
| 32                    | 1      | 1      |                  | 1136-1281-01                         | PlanbrickaJusterstång                | Flat washer                                    |      |                    |
| 33                    | i      | i      |                  | 1136-0047-01                         | Gaffel                               | Fork                                           |      |                    |
| 34                    | 1      | 1      |                  | 9799-0631-02                         | Mutter                               | Nut                                            |      |                    |
| 35                    | 1      | 1      |                  | 1136-0042-01                         | Låsbult                              | Clip bolt                                      |      |                    |
| 36                    | 1      | 1      |                  | 9997-0820-16                         | Skruv                                | Screw                                          |      |                    |
| 37                    | 1      | 1      |                  |                                      | Mutter                               | Nut                                            |      |                    |
| 41<br>42              | 1 2    | 1 2    |                  |                                      | Plåt- bak<br>Skruv                   |                                                |      |                    |
| 43                    | 1      | 1      |                  | 1136-0525-01                         | Förstärkningsstag- hö                | ScrewReinforcement plate- R                    |      |                    |
| 44                    | i      | i      |                  | 1136-0300-01                         | Förstärkningsstag- vä                | Reinforcement plate-L                          |      |                    |
| 45                    | 4      | 4      |                  | 9997-0816-16                         | Skruv                                | Screw                                          |      |                    |
| 46                    | 1      | 1      |                  | 9677-0009-02                         | Låsbricka                            | Lock washer                                    |      |                    |
| 47                    | 6      | 6      |                  | 9739-0831-22                         | Mutter                               |                                                |      |                    |
| 48<br>61              | 1      | 1      |                  |                                      | LockSitsfäste                        |                                                |      |                    |
| 62                    | 2      | 2      |                  | 1136-0301-01                         | Förstärkningsstag                    | Seat support<br>Reinforcement plate            |      |                    |
| 63                    | 4      | 4      |                  | 9997-0614-16                         | Skruv                                | Screw                                          |      |                    |
| 64                    | 4      | 4      |                  | 9739-0631-22                         | Mutter                               | Nut                                            |      |                    |
| 65                    | 4      | 4      |                  | 9997-0614-16                         | Skruv                                | Screw                                          |      |                    |
| 67                    | 4      | 4      |                  |                                      | Mutter                               |                                                |      |                    |
| 68<br>69              | 1 2    | 1 2    |                  | 0600-0056-02                         | Förstärkningsstag  Planbricka        | Reinforcement plate                            |      |                    |
| 70                    | 2 2    | 2      |                  | 1136-0202-01                         | Fjäder                               | Flat washer<br>Spring                          |      |                    |
| 71                    | 2      | 2      |                  | 9699-0090-02                         | Planbricka                           | Flat washer                                    |      |                    |
| 72                    | 2      | 2      |                  | 9739-0831-22                         | Mutter                               | Nut                                            |      |                    |
| 73                    | 2      | 2      |                  |                                      | Skruv                                |                                                |      |                    |
| 74<br>75              | 2 2    | 2      |                  | 1136-0003-01                         | FyrkantmutterLock                    |                                                |      |                    |
| 76                    | 2      | 2      |                  |                                      | Vinkelfäste                          |                                                |      |                    |
| 77                    | 2      | 2      |                  |                                      | Skruv                                | Screw                                          |      |                    |
| 78                    | 2      | 2      |                  | 9739-0831-22                         | Mutter                               | Nut                                            |      |                    |
| 79                    | 2      | 2      |                  | 1136-0086-01                         | Bult                                 | Bolt                                           |      | ,                  |
| 80                    | 2      | 2      |                  | 9712-0831-02                         | Låsmutter                            | Lock nut                                       |      |                    |
| 81<br>82              | 1 2    | 1 2    |                  | 1136-0322-01                         | Vinkelfäste                          |                                                |      |                    |
| 83                    | 2      | 2      |                  |                                      | Skruv                                |                                                |      |                    |
| 84                    | 1      | 1      |                  |                                      | Vinkelfäste                          |                                                |      |                    |
| 85                    | 2      | 2      |                  | 9847-8009-16                         | Skruv                                |                                                |      |                    |
| 91                    | 1      | 1      |                  | 1136-0333-01                         | Stöd                                 | Support                                        |      |                    |
| 92                    | 2      | 2      |                  | 9997-0614-16                         | Skruv                                | Screw                                          |      |                    |
| 93<br>94              | 2      | 2      |                  |                                      | Mutter                               |                                                |      |                    |
| 94<br>95              | 2 2    | 2      |                  |                                      | Skruv                                |                                                |      |                    |
| 33                    |        | _      |                  | 9139-0031-22                         | iviatioi                             | Nut                                            |      |                    |
|                       |        |        |                  |                                      |                                      |                                                |      |                    |
|                       |        |        |                  |                                      |                                      |                                                |      |                    |
|                       |        |        |                  |                                      |                                      |                                                |      |                    |