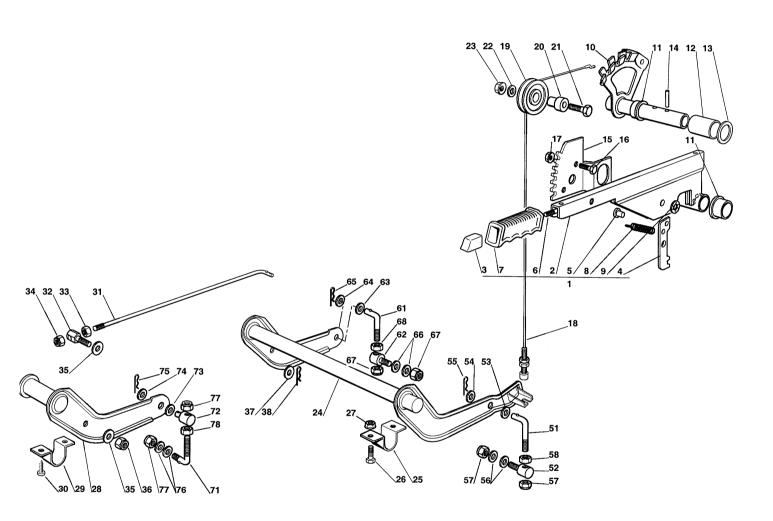

| Uigava   Bildon   Picture No   1214A | Picture No            | Paris                                                                                                      | Calai                                   | ogue    |         |    |                                                                                                                                                                                                                                                                                                                                                                                                                                                                                     |                                                                                                                                                                                                                                                                                                                                                                                                                                                                                    |     | RIDE-ON MOWERS                                                                                                                                                                                                                                                                                                                                                                                                                                                                                                                                                                                                                                                                                                                          |  |      |  |
|--------------------------------------|-----------------------|------------------------------------------------------------------------------------------------------------|-----------------------------------------|---------|---------|----|-------------------------------------------------------------------------------------------------------------------------------------------------------------------------------------------------------------------------------------------------------------------------------------------------------------------------------------------------------------------------------------------------------------------------------------------------------------------------------------|------------------------------------------------------------------------------------------------------------------------------------------------------------------------------------------------------------------------------------------------------------------------------------------------------------------------------------------------------------------------------------------------------------------------------------------------------------------------------------|-----|-----------------------------------------------------------------------------------------------------------------------------------------------------------------------------------------------------------------------------------------------------------------------------------------------------------------------------------------------------------------------------------------------------------------------------------------------------------------------------------------------------------------------------------------------------------------------------------------------------------------------------------------------------------------------------------------------------------------------------------------|--|------|--|
| Pos.   Antal/Quantity                | Pos.   Antal/Quantity | Issu                                                                                                       | е                                       | Pic     | cture I | No | BROMSREGL                                                                                                                                                                                                                                                                                                                                                                                                                                                                           | AGE                                                                                                                                                                                                                                                                                                                                                                                                                                                                                | BRA | KE CONTROL                                                                                                                                                                                                                                                                                                                                                                                                                                                                                                                                                                                                                                                                                                                              |  | Page |  |
| Part No                              | Part No               | 200                                                                                                        | 4-13                                    | 12      | 14A     |    |                                                                                                                                                                                                                                                                                                                                                                                                                                                                                     |                                                                                                                                                                                                                                                                                                                                                                                                                                                                                    |     |                                                                                                                                                                                                                                                                                                                                                                                                                                                                                                                                                                                                                                                                                                                                         |  | /0   |  |
| 1                                    | 1                     |                                                                                                            | Ar                                      | ntal/Qu | uantity | /  |                                                                                                                                                                                                                                                                                                                                                                                                                                                                                     | Benämning                                                                                                                                                                                                                                                                                                                                                                                                                                                                          |     | Description                                                                                                                                                                                                                                                                                                                                                                                                                                                                                                                                                                                                                                                                                                                             |  |      |  |
| 2                                    | 2                     |                                                                                                            | 2531                                    |         |         |    |                                                                                                                                                                                                                                                                                                                                                                                                                                                                                     |                                                                                                                                                                                                                                                                                                                                                                                                                                                                                    |     |                                                                                                                                                                                                                                                                                                                                                                                                                                                                                                                                                                                                                                                                                                                                         |  |      |  |
|                                      |                       | 2 3 4 5 6 7 8 9 10 111 12 13 14 15 16 17 18 19 20 21 22 23 24 31 32 24 31 32 33 34 42 43 44 45 46 47 48 49 | 1 1 2 1 1 1 1 1 1 2 4 1 1 1 1 1 1 1 1 1 |         |         |    | 1136-0152-01 1136-0254-01 1136-0255-01 9847-8016-16 1136-0116-01 1136-0218-01 9699-0035-02 9799-1031-02 1136-0172-01 1136-0329-01 9699-0090-02 9747-0631-02 9699-0090-02 1136-0090-01 1136-0217-01 1136-0217-01 1136-0217-01 1136-0217-01 1136-0392-01 9847-8016-16 1136-0119-01 9675-0011-00 1136-0392-01 9747-1031-02 1136-0212-01 9997-0880-16 9747-0831-02 1136-0197-01 1136-0197-01 1136-0197-01 1136-0197-01 1136-0197-01 1136-0197-01 1136-0197-01 1136-0197-01 1136-0197-01 | Pedalskydd Bygel Bygel Skruv Bromsstång Ledbult Fjäder Planbricka Mutter Distans Bygel Planbricka Låsmutter Planbricka Låsplatta Spärraxel Fjäder Bygel Skruv P-bromsarm Starlock Knopp Låsmutter Pinnbult Låsmutter Pinnbult Låsmutter Bricka Spakhållare Växelspak Fjäder Skruv Mutter Pinnbult Låsmutter Pinnbult Låsmutter Bricka Spakhållare Växelspak Fjäder Skruv Mutter Planbricka Låsmutter Handtag Växelstag Kulled Låsbricka Mutter Växelarm Skruv Planbricka Låsmutter |     | Pedal cover Clamp Clamp Screw Brake rod Pivot bolt Spring Flat washer Nut Spacer Clamp Flat washer Lock nut Flat washer Lock plate Axle Spring Plate Screw P- brake lever Starlock Knob Lock nut Stud bolt Lock nut Washer Gear lever bracket Gear lever Spring Screw Lock nut Flat washer Lock nut Washer Gear lever Spring Screw Lock nut Flat washer Lock nut Washer Gear lever Spring Screw Lock nut Flat washer Lock nut Knob Shifter rod Ball joint Lock washer Nut Gearshift arm Screw Flat washer Lock nut Flat washer Lock washer Flat washer Lock washer Flat washer Lock nut Flat washer Lock washer Flat washer Lock nut Flat washer Lock nut Flat washer Lock washer Flat washer Lock nut Flat washer Lock nut Flat washer |  |      |  |

#### AKMODELLER RIDE-ON MOWERS

ESTATE PRESIDENT ESTATE PRESIDENT Utgåva Bildnr Sida **BROMSREGLAGE** Picture No Issue **BRAKE CONTROL** Page **DRIVREGLAGE** DRIVE CONTROL 2004-13 1215A 72 Antal/Quantity Pos. Art nr Benämning Description Sats Anmärkning Part No Fig. Kit Notes 2532 1136-0510-01 Pedal ..... Pedal ..... Pedal cover ..... 1136-0151-01 Pedalskydd ..... 3 1136-0254-01 Bygel ..... 1 Clamp...... 4 9847-8016-16 | Skruv ..... 4 Screw ..... 5 1 1136-0117-01 Bromsstång..... Brake rod ..... 6 Flat washer..... 1 9699-0090-02 Planbricka..... 7 9675-0012-02 Starlock ..... Locking washer..... 8 1136-0248-01 1 Ledbult ..... Pivot bolt..... 9 1 1136-0218-01 Spring ..... Fiäder..... 10 2 9699-0035-02 Planbricka..... Flat washer..... 11 1 1136-0329-01 Bygel ..... Clamp..... 12 9799-1031-02 1 Mutter..... Nut ..... 13 Låsmutter..... 1 9747-1031-02 Lock nut..... 14 1 9699-0090-02 Planbricka..... Flat washer..... 15 1 9747-0831-02 Mutter..... Lock nut..... 31 1 1136-0441-01 Spärraxel ..... Axle ..... 32 1 1136-0217-01 Fjäder..... Spring ..... 2 33 1136-0256-01 Bygel ..... Plate ..... 34 4 9847-8016-16 Skruv ..... Screw ..... P- brake lever ..... 35 1 1136-0119-01 P-bromsarm ..... 36 9675-0011-00 | Starlock ..... 1 Starlock ..... 37 1 Knopp..... 1136-0392-01 Knob ..... 51 1 1136-0507-01 Drivpedal ..... Drive pedal ..... 52 1 1136-0149-01 Pedalskydd-fram..... Pedal cover- front..... 53 1 1136-0150-01 Pedalskydd- bak..... Pedal cover- rear ..... 54 1 1136-1495-01 Fäste kpl ..... Support assy..... Inkl. pos 55 - 56 2 55 1136-0121-01 • Bussning..... Bushing...... 1 56 9501-0500-00 • Smörjnippel ..... Grease joint...... 2 57 9997-0616-16 Skruv ..... Screw ..... 58 9739-0631-22 Mutter..... Nut ..... 59 1 1136-0500-01 Pedalaxel ..... Pedal axle..... 2 60 9650-0020-04 Spårring..... Circlip..... 61 1 1136-0090-01 Bricka ..... Washer..... 62 1 9997-0816-16 Skruv ..... Screw ..... 63 1 9683-0030-02 Låsbricka..... Lock washer..... 64 1 1136-0118-01 Stag..... Drive rod ..... 65 1 1136-0241-01 Ledbult ..... Pivot bolt..... Pivot bolt..... 66 1 Ledbult ..... 1136-0247-01 67 2 9799-0831-02 Mutter..... Nut ..... 9747-0831-02 68 Mutter..... Lock nut..... 1 69 9699-0035-02 Planbricka..... Flat washer..... 70 Planbricka..... 1 9699-0060-02 Flat washer..... 71 9747-0631-02 Låsmutter..... Lock nut..... 72 1136-0533-01 Fäste ..... Support..... 73 1 9699-0060-02 Planbricka..... Flat washer..... 74 1 9747-0631-02 Låsmutter..... Lock nut..... 75 1 9997-0620-16 Skruv ..... Screw ..... 76 9747-0631-02 1 Låsmutter..... Lock nut..... 77 1 1136-0330-01 Bygel ..... Clamp..... 2 78 9848-8013-16 Skruv ..... Screw ..... 80 1 1136-0407-01 Plåt ..... Plate ..... 2 81 1136-1214-01 Skruv ..... Screw ..... 2 2 82 9683-0005-02 Låsbricka..... Lock washer..... 9799-0331-02 Mutter..... 83 Nut .....