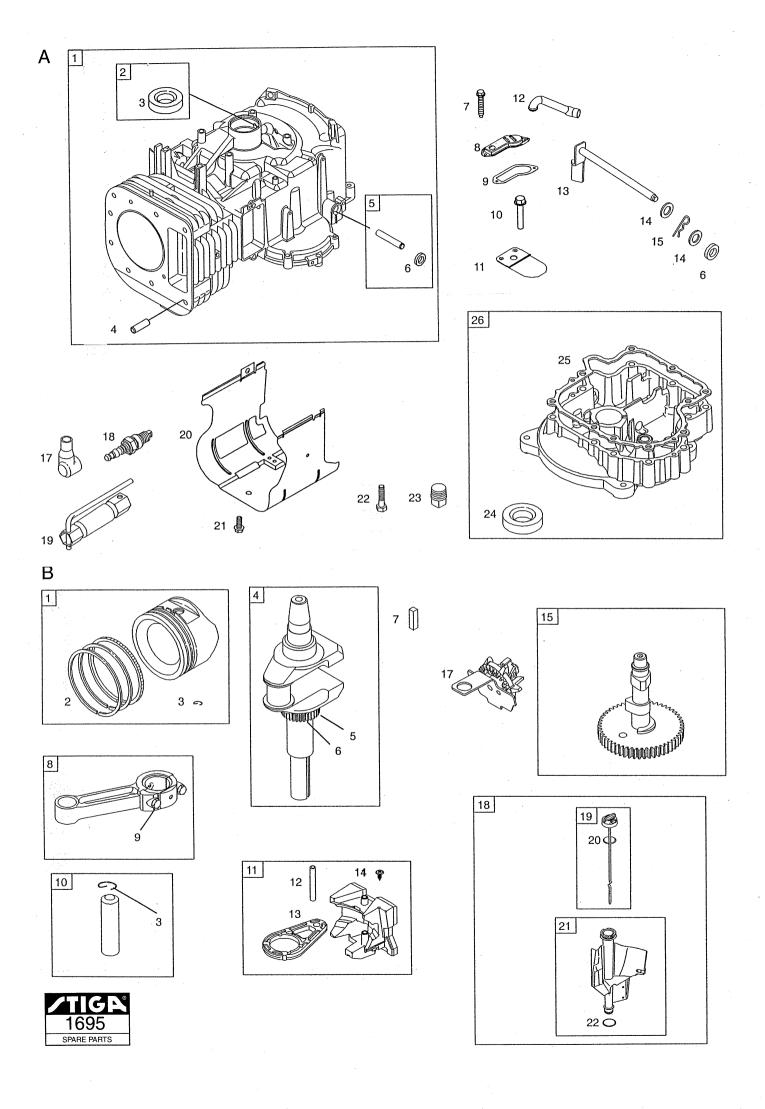

<br>A20<br>A21<br>A22<br>A23<br>A24<br>A25<br>A26<br>A27<br>A28<br>A30<br>A31 | 2 2 1 2 1 1 1 1 1 1 1 1 1 1 1 1 1 1 1 1 |                   |    | 690958<br>690227<br>697098<br>95162<br>394358<br>699896<br>698776<br>698774<br>690718<br>698777<br>698780<br>698773<br>695408<br>692137<br>695425<br>698183<br>699897<br>690727<br>696136<br>694918<br>694914<br>698783<br>698787<br>695407<br>695407<br>696138<br>694914<br>698783<br>698787<br>696138<br>697123 | Fjäder/tätning     Chokespjäll     Tomgångsskruv     Packning     Justerskruv     Bränslekran     Huvudmunstycke     Expansionsplugg     Nålventil     Flottöraxel     Flottörhus     Packning     Skruv Huvudmunstycke Rep.sats-förgasare     O-ring     O-ring |      | Nut                                  |             | Standard High altitude |





# MOTORER ENGINES

| Utgå<br>Issu<br>2004                                                                                                                                                                                                                                                                                             | е                                       | Picture No |         | No | BRIGGS & ST<br>282H07<br>CYLINDER (A<br>VEVAXEL (B)