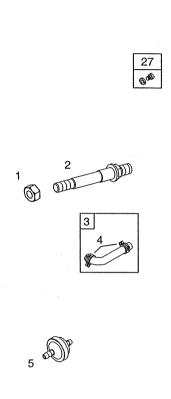

| Sats<br>Kit | Anmärkning<br>Notes |
| A01<br>A02<br>A03<br>A04<br>A05<br>A06<br>A07<br>A08<br>A10<br>A11<br>A12<br>A13<br>A14<br>A15<br>A16<br>A17<br>A20<br>A21<br>A22<br>A23<br>A24<br>A25<br>A26<br>A27<br>A28<br>A29<br>A30<br>A31<br>A32<br>A33<br>A34<br>A33<br>A34 | 111111111111111111111111111111111111111 |        |               |    | 693551<br>693699<br>691265<br>693713<br>692024<br>691283<br>692034<br>693757<br>691029<br>691261<br>691293<br>693167<br>497608<br>690323<br>691286<br>691532<br>691532<br>691581<br>273280<br>692137<br>690968<br>272475<br>697151<br>391086<br>697109<br>692407<br>690947<br>691917<br>697123<br>691032<br>691031<br>692138<br>697110 | Startmotor kpl | il           | Starter motor assy                                     |             |                     |











MOTORER ENGINES

|                                        | u                                                                                                                                                                                                | Jalaio                                  |                   |    |                                                                                                                                                                                                                                                                                                                   |