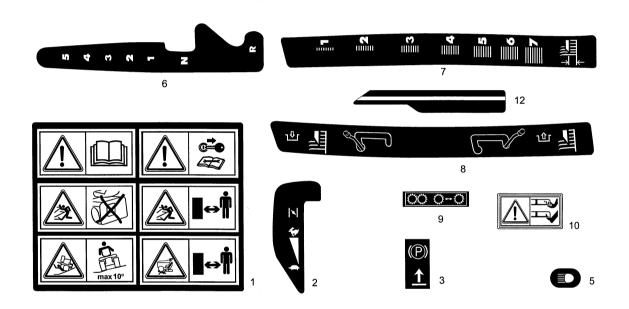

| Fig. 2531 2                                                                   | Bildnr<br>Picture No<br>1208B<br>tal/Quantity | ESTATE SENA<br>ESTATE PRES<br>DEKALER                                                                                                                        |           | ATE SENATOR<br>ATE PRESIDENT<br>ELS                                                                                             |             | Sida<br>Page                                        |
|-------------------------------------------------------------------------------|-----------------------------------------------|--------------------------------------------------------------------------------------------------------------------------------------------------------------|-----------|---------------------------------------------------------------------------------------------------------------------------------|-------------|-----------------------------------------------------|
| Fig. 2531 2                                                                   | tal/Quantity                                  |                                                                                                                                                              |           |                                                                                                                                 |             | 64                                                  |
| 1 1 2 1                                                                       |                                               | Art nr<br>Part No                                                                                                                                            | Benämning | Description                                                                                                                     | Sats<br>Kit | Anmärkning<br>Notes                                 |
| 3 1<br>5 1<br>6 1<br>7 1<br>8 1<br>9 10 2<br>12 1<br>99 1<br>X 99 1<br>X 99 3 | 2532                                          | 1136-0025-01<br>1136-0026-01<br>1136-0020-01<br>1136-0031-01<br>1136-0028-01<br>1136-0029-01<br>1136-0021-01<br>1136-1217-01<br>1136-1445-01<br>1136-1446-01 | Dekal     | Label "Senator" Label "President" Label "STIGA" Label "STIGA" |             | Ej ill/not ill. Ej ill/not ill. Ø 55 mm 140 x 33 mm |
|                                                                               |                                               |                                                                                                                                                              |           |                                                                                                                                 |             |                                                     |