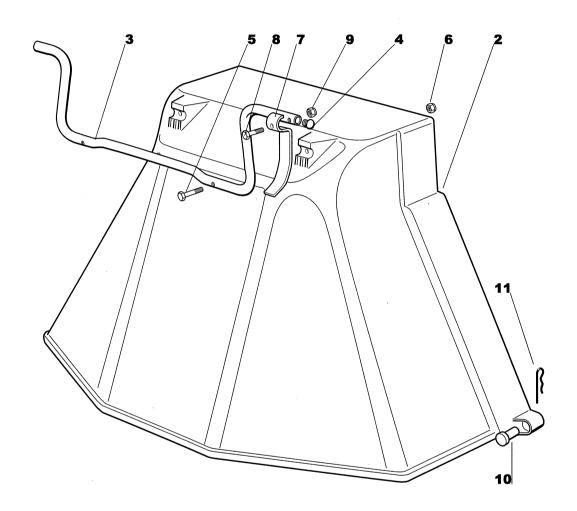

### AKMODELLER RIDE-ON MOWERS

**ESTATE SENATOR ESTATE SENATOR** Utgåva Bildnr Sida **ESTATE PRESIDENT ESTATE PRESIDENT** Picture No Issue Page **KAROSS BODY WORK** 2004-13 1212C 62 Antal/Quantity Art nr Benämning Description Pos Sats Anmärkning Part No Kit Fig. Notes 2531 2532 102 2 1136-0061-01 • Plugg ..... • Cap..... 9847-8216-16 Skruv ...... 1136-0259-01 Huvfäste-hö ..... Screw ......Hood plate- RH..... 4 4 103 104 1136-0260-01 Huvfäste-vä..... 105 1 1 Hood plate- LH ..... 9847-8009-16 Skruv ..... 106 4 Screw.....