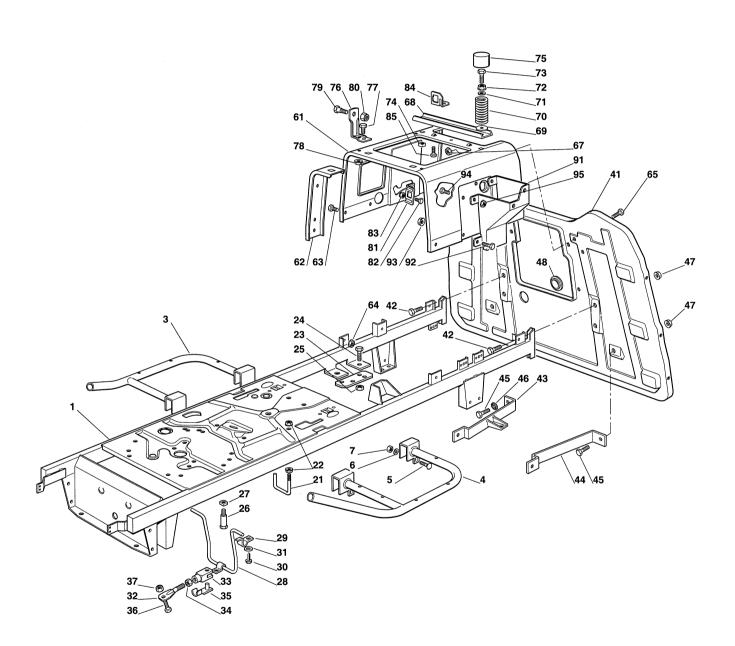

| arts (                | Catalo | ogue   |                  |                                      | RIDE-ON MOWERS                       |                                                |      |                    |
|-----------------------|--------|--------|------------------|--------------------------------------|--------------------------------------|------------------------------------------------|------|--------------------|
| Utgå<br>Issue<br>2004 | е      | Pi     | ldnr<br>cture No | ESTATE SENA<br>ESTATE PRES<br>CHASSI | SIDENT EST                           | ATE SENATOR<br>ATE PRESIDENT<br>ASSIS          |      | Sida<br>Page<br>66 |
| Pos.                  | Ar     | ıtal/Q | uantity          | Art nr                               | Benämning                            | Description                                    | Sats | Anmärkning         |
| Fig.                  |        |        |                  | Part No                              |                                      |                                                | Kit  | Notes              |
|                       | 2531   | 2532   |                  |                                      |                                      |                                                |      |                    |
| 1                     | 1      | 1      |                  |                                      | Ram                                  | Frame                                          |      |                    |
| 3<br>4                | 1      | 1      |                  | 1136-0548-01                         | Fotstegsstöd- hö<br>Fotstegsstöd- vä | Footboard support- RH<br>Footboard support- LH |      |                    |
| 5                     | 4      | 4      |                  | 9898-0645-12                         | Skruv                                | Screw                                          |      |                    |
| 6                     | 4      | 4      |                  | 9699-0060-02                         | Planbricka                           | Flat washer                                    |      |                    |
| 7                     | 4      | 4      |                  | 9747-0631-02                         | Låsmutter                            | Lock nut                                       |      |                    |
| 21                    |        | 1      |                  |                                      | Remstyrning                          |                                                |      |                    |
| 22<br>23              | ا م    | 2      |                  |                                      | Mutter                               |                                                |      |                    |
| 24                    | 2 2    | . 2    |                  | 0007-0201-01                         | Platta<br>Skruv                      | Plate                                          |      |                    |
| 25                    | 2      | 2      |                  | 9747-0831-02                         | Mutter                               | Lock nut                                       |      |                    |
| 26                    | 2      | _      |                  |                                      | Remstyrning                          | Belt guide                                     |      |                    |
| 27                    | 2      |        |                  | 1136-0004-01                         | Fyrkantmutter                        | Square nut                                     |      |                    |
| 28                    | 1      | 1      |                  | 1136-1236-01                         | Remstyrning                          | Belt guide                                     |      |                    |
| 29                    | 2 2    | 2      |                  | 1136-1247-01                         | Platta                               |                                                |      |                    |
| 30<br>31              | 2      | 2      |                  | 9847-8216-16                         | Skruv                                | Screw                                          |      |                    |
| 32                    | 1      | 1      |                  | 1136-1281-01                         | PlanbrickaJusterstång                | Flat washer                                    |      |                    |
| 33                    | i      | i      |                  | 1136-0047-01                         | Gaffel                               | Fork                                           |      |                    |
| 34                    | 1      | 1      |                  | 9799-0631-02                         | Mutter                               | Nut                                            |      |                    |
| 35                    | 1      | 1      |                  | 1136-0042-01                         | Låsbult                              | Clip bolt                                      |      |                    |
| 36                    | 1      | 1      |                  | 9997-0820-16                         | Skruv                                | Screw                                          |      |                    |
| 37                    | 1      | 1      |                  |                                      | Mutter                               | Nut                                            |      |                    |
| 41<br>42              | 1 2    | 1 2    |                  |                                      | Plåt- bak<br>Skruv                   |                                                |      |                    |
| 43                    | 1      | 1      |                  | 1136-0525-01                         | Förstärkningsstag- hö                | ScrewReinforcement plate- R                    |      |                    |
| 44                    | i      | i      |                  | 1136-0300-01                         | Förstärkningsstag- vä                | Reinforcement plate-L                          |      |                    |
| 45                    | 4      | 4      |                  | 9997-0816-16                         | Skruv                                | Screw                                          |      |                    |
| 46                    | 1      | 1      |                  | 9677-0009-02                         | Låsbricka                            | Lock washer                                    |      |                    |
| 47                    | 6      | 6      |                  | 9739-0831-22                         | Mutter                               |                                                |      |                    |
| 48<br>61              | 1      | 1      |                  |                                      | LockSitsfäste                        |                                                |      |                    |
| 62                    | 2      | 2      |                  | 1136-0301-01                         | Förstärkningsstag                    | Seat support<br>Reinforcement plate            |      |                    |
| 63                    | 4      | 4      |                  | 9997-0614-16                         | Skruv                                | Screw                                          |      |                    |
| 64                    | 4      | 4      |                  | 9739-0631-22                         | Mutter                               | Nut                                            |      |                    |
| 65                    | 4      | 4      |                  | 9997-0614-16                         | Skruv                                | Screw                                          |      |                    |
| 67                    | 4      | 4      |                  |                                      | Mutter                               |                                                |      |                    |
| 68<br>69              | 1 2    | 1 2    |                  | 0600-0056-02                         | Förstärkningsstag  Planbricka        | Reinforcement plate                            |      |                    |
| 70                    | 2 2    | 2      |                  | 1136-0202-01                         | Fjäder                               | Flat washer<br>Spring                          |      |                    |
| 71                    | 2      | 2      |                  | 9699-0090-02                         | Planbricka                           | Flat washer                                    |      |                    |
| 72                    | 2      | 2      |                  | 9739-0831-22                         | Mutter                               | Nut                                            |      |                    |
| 73                    | 2      | 2      |                  |                                      | Skruv                                |                                                |      |                    |
| 74<br>75              | 2 2    | 2      |                  | 1136-0003-01                         | FyrkantmutterLock                    |                                                |      |                    |
| 76                    | 2      | 2      |                  |                                      | Vinkelfäste                          |                                                |      |                    |
| 77                    | 2      | 2      |                  |                                      | Skruv                                | Screw                                          |      |                    |
| 78                    | 2      | 2      |                  | 9739-0831-22                         | Mutter                               | Nut                                            |      |                    |
| 79                    | 2      | 2      |                  | 1136-0086-01                         | Bult                                 | Bolt                                           |      | ,                  |
| 80                    | 2      | 2      |                  | 9712-0831-02                         | Låsmutter                            | Lock nut                                       |      |                    |
| 81<br>82              | 1 2    | 1 2    |                  | 1136-0322-01                         | Vinkelfäste                          |                                                |      |                    |
| 83                    | 2      | 2      |                  |                                      | Skruv                                |                                                |      |                    |
| 84                    | 1      | 1      |                  |                                      | Vinkelfäste                          |                                                |      |                    |
| 85                    | 2      | 2      |                  | 9847-8009-16                         | Skruv                                |                                                |      |                    |
| 91                    | 1      | 1      |                  | 1136-0333-01                         | Stöd                                 | Support                                        |      |                    |
| 92                    | 2      | 2      |                  | 9997-0614-16                         | Skruv                                | Screw                                          |      |                    |
| 93<br>94              | 2      | 2      |                  |                                      | Mutter                               |                                                |      |                    |
| 94<br>95              | 2 2    | 2      |                  |                                      | Skruv                                |                                                |      |                    |
| 33                    |        | _      |                  | 9139-0031-22                         | iviatioi                             | Nut                                            |      |                    |
|                       |        |        |                  |                                      |                                      |                                                |      |                    |
|                       |        |        |                  |                                      |                                      |                                                |      |                    |
|                       |        |        |                  |                                      |                                      |                                                |      |                    |