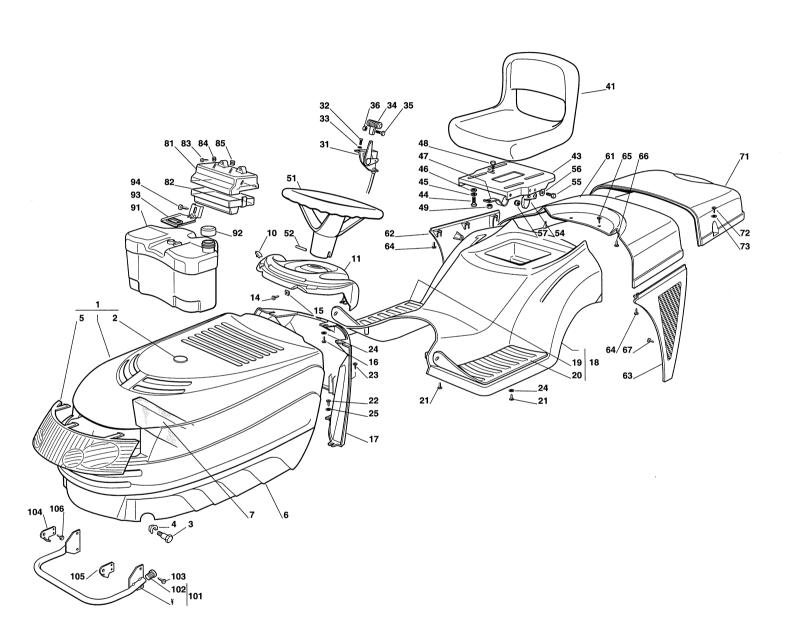

# **Genuine Spare Parts**

| Pans                                                                                                                                       | Calai                                                          | Jyue                                                           |                     |    |                                                                                                                                                                                                                                                                                                                                                                                                                                                                                                                                                                                                                                                                                                                                                                                                                                                                                                                                                                                     |                                               |      |                                                                                                                                                                                                                                                                                                                                                                                                                                                                                                                                                                                                                                                                                                                                                                    | שוח         | E-ON MOWERS                            |
|--------------------------------------------------------------------------------------------------------------------------------------------|----------------------------------------------------------------|----------------------------------------------------------------|---------------------|----|-------------------------------------------------------------------------------------------------------------------------------------------------------------------------------------------------------------------------------------------------------------------------------------------------------------------------------------------------------------------------------------------------------------------------------------------------------------------------------------------------------------------------------------------------------------------------------------------------------------------------------------------------------------------------------------------------------------------------------------------------------------------------------------------------------------------------------------------------------------------------------------------------------------------------------------------------------------------------------------|-----------------------------------------------|------|--------------------------------------------------------------------------------------------------------------------------------------------------------------------------------------------------------------------------------------------------------------------------------------------------------------------------------------------------------------------------------------------------------------------------------------------------------------------------------------------------------------------------------------------------------------------------------------------------------------------------------------------------------------------------------------------------------------------------------------------------------------------|-------------|----------------------------------------|
| Utgå<br>Issu<br>2004                                                                                                                       | е                                                              | Pie                                                            | dnr<br>cture<br>12C | No | ESTATE SENA<br>ESTATE PRES<br>KAROSS                                                                                                                                                                                                                                                                                                                                                                                                                                                                                                                                                                                                                                                                                                                                                                                                                                                                                                                                                |                                               | ESTA | TE SENATOR<br>TE PRESIDENT<br>Y WORK                                                                                                                                                                                                                                                                                                                                                                                                                                                                                                                                                                                                                                                                                                                               |             | Sida<br>Page<br>60                     |
| Pos.<br>Fig.                                                                                                                               | Ar                                                             | ntal/Qu                                                        | uantity             | У  | Art nr<br>Part No                                                                                                                                                                                                                                                                                                                                                                                                                                                                                                                                                                                                                                                                                                                                                                                                                                                                                                                                                                   | Benämning                                     |      | Description                                                                                                                                                                                                                                                                                                                                                                                                                                                                                                                                                                                                                                                                                                                                                        | Sats<br>Kit | Anmärkning<br>Notes                    |
|                                                                                                                                            | 2531                                                           | 2532                                                           |                     |    |                                                                                                                                                                                                                                                                                                                                                                                                                                                                                                                                                                                                                                                                                                                                                                                                                                                                                                                                                                                     |                                               |      |                                                                                                                                                                                                                                                                                                                                                                                                                                                                                                                                                                                                                                                                                                                                                                    |             |                                        |
| 1 2 3 4 5 6 7 10 11 14 15 16 17 18 18 19 20 1 22 23 24 25 31 32 33 34 45 46 47 48 49 51 52 54 55 66 67 71 72 73 81 82 83 84 85 91 92 93 94 | 112211122311 1164154122111111444411111222111162361441122211111 | 11221112231 11164154122111114444111111222111162361441122211111 |                     |    | 1136-0905-01 1136-0230-01 1136-0230-01 1136-0888-01 1136-0866-01 1136-0923-01 1136-0871-01 9848-8013-16 1136-0010-01 9836-9618-12 1136-0476-01 1136-0476-01 1136-0147-01 9836-9635-12 9836-9635-12 9836-9635-12 9836-9635-12 9836-9618-12 9836-9525-12 9699-0060-02 9699-0085-02 1136-0440-01 9997-0412-16 9683-0010-02 1136-0142-01 9865-0412-16 9799-0431-02 1136-012-01 9865-0412-16 9799-0315-01 1136-0252-01 9997-0820-16 9683-0030-02 9699-0056-02 1136-0360-01 9595-0272-00 1136-0360-01 9595-0272-00 1136-0360-01 9595-0272-00 1136-0360-01 9997-0512-16 9747-0531-02 1136-0360-01 9997-0512-16 9747-0531-02 1136-0360-01 9997-0512-16 9747-0531-02 1136-0360-01 9997-0512-16 9747-0531-02 1136-0360-01 9997-0512-16 9747-0531-02 1136-0360-01 9997-0512-16 9747-0531-02 1136-0360-01 9997-0512-16 9747-0531-02 1136-0360-01 9997-0512-16 9747-0531-02 1136-0360-01 1136-0276-01 9847-8116-16 9836-9618-12 9847-8216-16 9836-9618-12 9847-8216-16 9836-9618-12 9847-8038-16 | Bränsletank<br>Tanklock<br>Tankfäste<br>Skruv |      | Engine hood Plate Bolt Lock plate Grill Engine hood-lower Intake separator Grommet Dashboard Screw Lock plate Screw Support Wheel cover Wheel cover Footboard cover-RH Footboard cover-LH Screw Screw Screw Handle Screw Washer Handle Screw Nut Seat Seat plate Screw Lock washer Flat washer Flat washer Flat washer Flat washer Handle Screw Nut Seat Seat plate Screw Lock washer Flat washer Flat washer Spring Screw Nut Steering wheel Pin Cam Screw Washer Handle Screw Nut Steering wheel Pin Cam Screw Washer Handle Screw Flat washer Spring Screw Nut Steering wheel Pin Cam Screw Washer Handle Fuel tank Tank cap Tank support Screw Flat washer Lock plate Fuel tank Tank cap Tank support Screw Tank support Screw Tank support Screw Tank support |             | Inkl. pos 19, 20<br>Inkl. pos 19, 20   |
| 99<br>101                                                                                                                                  | 1                                                              | 1 1                                                            |                     |    |                                                                                                                                                                                                                                                                                                                                                                                                                                                                                                                                                                                                                                                                                                                                                                                                                                                                                                                                                                                     | Tillbehörspåse<br>Ljuddämparskydd             |      | Key outfit<br>Muffler protection                                                                                                                                                                                                                                                                                                                                                                                                                                                                                                                                                                                                                                                                                                                                   |             | Inkl. pos 44 - 46, 52<br>Inkl. pos 102 |

### AKMODELLER RIDE-ON MOWERS

**ESTATE SENATOR ESTATE SENATOR** Utgåva Bildnr Sida **ESTATE PRESIDENT ESTATE PRESIDENT** Picture No Issue Page **KAROSS BODY WORK** 2004-13 1212C 62 Antal/Quantity Art nr Benämning Description Pos Sats Anmärkning Part No Kit Fig. Notes 2531 2532 102 2 1136-0061-01 • Plugg ..... • Cap..... 9847-8216-16 Skruv ...... 1136-0259-01 Huvfäste-hö ..... Screw ......Hood plate- RH..... 4 4 103 104 1136-0260-01 Huvfäste-vä..... 105 1 1 Hood plate- LH ..... 9847-8009-16 Skruv ..... 106 4 Screw.....