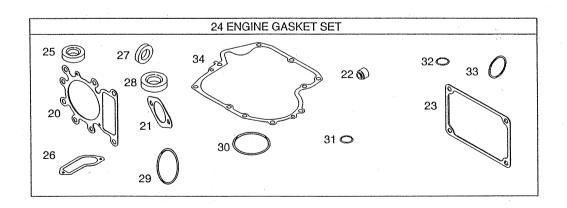

änghjul Avdragare Insugningsrör - O- ring - O- ring - O- ring - No- ring - Platta - Fläkthus - Lock - Spärr - Luftfilter - Skruv - Förfilter - Hållare - Mutter - Bricka - Anslutningsbleck |              | Screw Control bracket Clamp Screw Spring Governor lever • Bolt • Nut Alternator Screw • Connector • Screw/washer kit Screw • Armature magneto • Terminal Wire clip Stop wire Screw Regulator Governor link Spring Choke link Screw Guard Ground wire Insulator Screw Rotating screen Screw Screw Fan Flywheel Puller Intake elbow • O- ring • O- ring • O- ring • Timp plate Blower housing • Cover • Latch • Air cleaner filter Screw • Precleaner filter Screw • Precleaner filter Screw • Precleaner filter Screw • Precleaner filter • Retainer Nut Washer Ground terminal |      |                     |











# MOTORER ENGINES

| i aris                                                                                                                                                                                                                              | Catal                                   | Jyue   |               |    |                                                                                                                                                                                                                                                                                                                                        |                |              |                                                        |             | ENGINES             |
|----------------