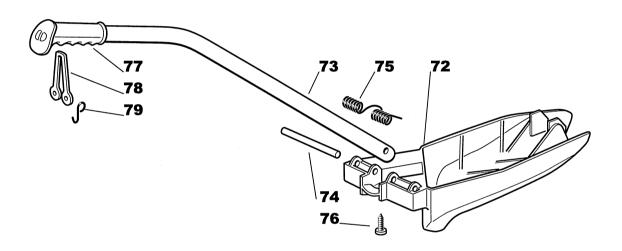

| Uigava   Bildon   Picture No   1214A | Picture No            | Paris                                                                                                      | Calai                                   | ogue    |         |    |                                                                                                                                                                                                                                                                                                                                                                                                                                                                                     |                                                                                                                                                                                                                                                                                                                                                                                                                                                                                    |     | RIDE-ON MOWERS                                                                                                                                                                                                                                                                                                                                                                                                                                                                                                                                                                                                                                                                                                                          |  |      |  |
|--------------------------------------|-----------------------|------------------------------------------------------------------------------------------------------------|-----------------------------------------|---------|---------|----|-------------------------------------------------------------------------------------------------------------------------------------------------------------------------------------------------------------------------------------------------------------------------------------------------------------------------------------------------------------------------------------------------------------------------------------------------------------------------------------|------------------------------------------------------------------------------------------------------------------------------------------------------------------------------------------------------------------------------------------------------------------------------------------------------------------------------------------------------------------------------------------------------------------------------------------------------------------------------------|-----|-----------------------------------------------------------------------------------------------------------------------------------------------------------------------------------------------------------------------------------------------------------------------------------------------------------------------------------------------------------------------------------------------------------------------------------------------------------------------------------------------------------------------------------------------------------------------------------------------------------------------------------------------------------------------------------------------------------------------------------------|--|------|--|
| Pos.   Antal/Quantity                | Pos.   Antal/Quantity | Issu                                                                                                       | е                                       | Pic     | cture I | No | BROMSREGL                                                                                                                                                                                                                                                                                                                                                                                                                                                                           | AGE                                                                                                                                                                                                                                                                                                                                                                                                                                                                                | BRA | KE CONTROL                                                                                                                                                                                                                                                                                                                                                                                                                                                                                                                                                                                                                                                                                                                              |  | Page |  |
| Part No                              | Part No               | 200                                                                                                        | 4-13                                    | 12      | 14A     |    |                                                                                                                                                                                                                                                                                                                                                                                                                                                                                     |                                                                                                                                                                                                                                                                                                                                                                                                                                                                                    |     |                                                                                                                                                                                                                                                                                                                                                                                                                                                                                                                                                                                                                                                                                                                                         |  | /0   |  |
| 1                                    | 1                     |                                                                                                            | Ar                                      | ntal/Qu | uantity | /  |                                                                                                                                                                                                                                                                                                                                                                                                                                                                                     | Benämning                                                                                                                                                                                                                                                                                                                                                                                                                                                                          |     | Description                                                                                                                                                                                                                                                                                                                                                                                                                                                                                                                                                                                                                                                                                                                             |  |      |  |
| 2                                    | 2                     |                                                                                                            | 2531                                    |         |         |    |                                                                                                                                                                                                                                                                                                                                                                                                                                                                                     |                                                                                                                                                                                                                                                                                                                                                                                                                                                                                    |     |                                                                                                                                                                                                                                                                                                                                                                                                                                                                                                                                                                                                                                                                                                                                         |  |      |  |
|                                      |                       | 2 3 4 5 6 7 8 9 10 111 12 13 14 15 16 17 18 19 20 21 22 23 24 31 32 24 31 32 33 34 42 43 44 45 46 47 48 49 | 1 1 2 1 1 1 1 1 1 2 4 1 1 1 1 1 1 1 1 1 |         |         |    | 1136-0152-01 1136-0254-01 1136-0255-01 9847-8016-16 1136-0116-01 1136-0218-01 9699-0035-02 9799-1031-02 1136-0172-01 1136-0329-01 9699-0090-02 9747-0631-02 9699-0090-02 1136-0090-01 1136-0217-01 1136-0217-01 1136-0217-01 1136-0217-01 1136-0392-01 9847-8016-16 1136-0119-01 9675-0011-00 1136-0392-01 9747-1031-02 1136-0212-01 9997-0880-16 9747-0831-02 1136-0197-01 1136-0197-01 1136-0197-01 1136-0197-01 1136-0197-01 1136-0197-01 1136-0197-01 1136-0197-01 1136-0197-01 | Pedalskydd Bygel Bygel Skruv Bromsstång Ledbult Fjäder Planbricka Mutter Distans Bygel Planbricka Låsmutter Planbricka Låsplatta Spärraxel Fjäder Bygel Skruv P-bromsarm Starlock Knopp Låsmutter Pinnbult Låsmutter Pinnbult Låsmutter Bricka Spakhållare Växelspak Fjäder Skruv Mutter Pinnbult Låsmutter Pinnbult Låsmutter Bricka Spakhållare Växelspak Fjäder Skruv Mutter Planbricka Låsmutter Handtag Växelstag Kulled Låsbricka Mutter Växelarm Skruv Planbricka Låsmutter |     | Pedal cover Clamp Clamp Screw Brake rod Pivot bolt Spring Flat washer Nut Spacer Clamp Flat washer Lock nut Flat washer Lock plate Axle Spring Plate Screw P- brake lever Starlock Knob Lock nut Stud bolt Lock nut Washer Gear lever bracket Gear lever Spring Screw Lock nut Flat washer Lock nut Washer Gear lever Spring Screw Lock nut Flat washer Lock nut Washer Gear lever Spring Screw Lock nut Flat washer Lock nut Knob Shifter rod Ball joint Lock washer Nut Gearshift arm Screw Flat washer Lock nut Flat washer Lock washer Flat washer Lock washer Flat washer Lock nut Flat washer Lock washer Flat washer Lock nut Flat washer Lock nut Flat washer Lock washer Flat washer Lock nut Flat washer Lock nut Flat washer |  |      |  |

#### AKMODELLER RIDE-ON MOWERS

ESTATE PRESIDENT ESTATE PRESIDENT Utgåva Bildnr Sida **BROMSREGLAGE** Picture No Issue **BRAKE CONTROL** Page **DRIVREGLAGE** DRIVE CONTROL 2004-13 1215A 72 Antal/Quantity Pos. Art nr Benämning Description Sats Anmärkning Part No Fig. Kit Notes 2532 1136-0510-01 Pedal ..... Pedal ..... Pedal cover ..... 1136-0151-01 Pedalskydd ..... 3 1136-0254-01 Bygel ..... 1 Clamp...... 4 9847-8016-16 | Skruv ..... 4 Screw ..... 5 1 1136-0117-01 Bromsstång..... Brake rod ..... 6 Flat washer..... 1 9699-0090-02 Planbricka..... 7 9675-0012-02 Starlock ..... Locking washer..... 8 1136-0248-01 1 Ledbult ..... Pivot bolt..... 9 1 1136-0218-01 Spring ..... Fiäder..... 10 2 9699-0035-02 Planbricka..... Flat washer..... 11 1 1136-0329-01 Bygel ..... Clamp..... 12 9799-1031-02 1 Mutter..... Nut ..... 13 Låsmutter..... 1 9747-1031-02 Lock nut..... 14 1 9699-0090-02 Planbricka..... Flat washer..... 15 1 9747-0831-02 Mutter..... Lock nut..... 31 1 1136-0441-01 Spärraxel ..... Axle ..... 32 1 1136-0217-01 Fjäder..... Spring ..... 2 33 1136-0256-01 Bygel ..... Plate ..... 34 4 9847-8016-16 Skruv ..... Screw ..... P- brake lever ..... 35 1 1136-0119-01 P-bromsarm ..... 36 9675-0011-00 | Starlock ..... 1 Starlock ..... 37 1 Knopp..... 1136-0392-01 Knob ..... 51 1 1136-0507-01 Drivpedal ..... Drive pedal ..... 52 1 1136-0149-01 Pedalskydd-fram..... Pedal cover- front..... 53 1 1136-0150-01 Pedalskydd- bak..... Pedal cover- rear ..... 54 1 1136-1495-01 Fäste kpl ..... Support assy..... Inkl. pos 55 - 56 2 55 1136-0121-01 • Bussning..... Bushing...... 1 56 9501-0500-00 • Smörjnippel ..... Grease joint...... 2 57 9997-0616-16 Skruv ..... Screw ..... 58 9739-0631-22 Mutter..... Nut ..... 59 1 1136-0500-01 Pedalaxel ..... Pedal axle..... 2 60 9650-0020-04 Spårring..... Circlip..... 61 1 1136-0090-01 Bricka ..... Washer..... 62 1 9997-0816-16 Skruv ..... Screw ..... 63 1 9683-0030-02 Låsbricka..... Lock washer..... 64 1 1136-0118-01 Stag..... Drive rod ..... 65 1 1136-0241-01 Ledbult ..... Pivot bolt..... Pivot bolt..... 66 1 Ledbult ..... 1136-0247-01 67 2 9799-0831-02 Mutter..... Nut ..... 9747-0831-02 68 Mutter..... Lock nut..... 1 69 9699-0035-02 Planbricka..... Flat washer..... 70 Planbricka..... 1 9699-0060-02 Flat washer..... 71 9747-0631-02 Låsmutter..... Lock nut..... 72 1136-0533-01 Fäste ..... Support..... 73 1 9699-0060-02 Planbricka..... Flat washer..... 74 1 9747-0631-02 Låsmutter..... Lock nut..... 75 1 9997-0620-16 Skruv ..... Screw ..... 76 9747-0631-02 1 Låsmutter..... Lock nut..... 77 1 1136-0330-01 Bygel ..... Clamp..... 2 78 9848-8013-16 Skruv ..... Screw ..... 80 1 1136-0407-01 Plåt ..... Plate ..... 2 81 1136-1214-01 Skruv ..... Screw ..... 2 2 82 9683-0005-02 Låsbricka..... Lock washer..... 9799-0331-02 Mutter..... 83 Nut .....