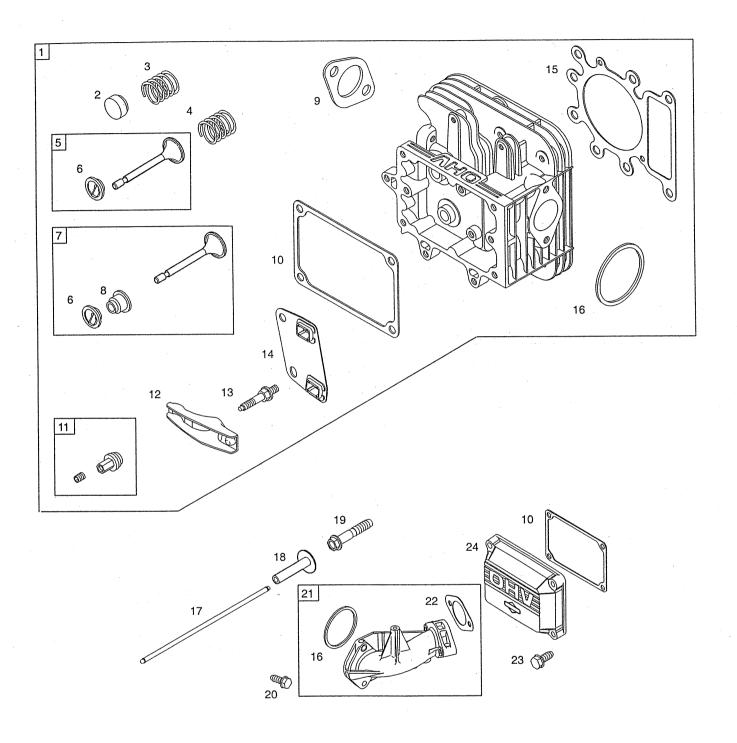

697128<br>691639<br>222698<br>697127<br>697128<br>691639<br>222698<br>697126<br>692852<br>697099<br>697134<br>697392<br>697607<br>697156<br>698492<br>697607<br>697156<br>698492<br>6971032 | Cylinder kpl | Bushing  Bushing  Bushing  Bushing  Bushing  Seal  Screw  Cover  Gasket  Screw  Breather reed  Breather tube  Governor crank  Washer  Cotter pin  Spark plug boot  Spark plug wrench  Cylinder shield  Screw  Screw  Oil drain plug  Oil seal  Gasket  Engine sump  Piston assy  Piston assy  Ring set  Lock  Crankshaft  Timing gear  Timing key  Key  Connecting rod  Screw  Piston pin  Counterweight  Pin  Link  Plug  Camshaft  Oil slinger  Oil dipstick assy  Oil dipstick assy  Oil dipstick assy  Oil dipstick assy  Oil dipstick tube |             | Standard .020" oversize Standard .020" oversize |









| arts Ca                                                                                                                                                       | talog                         | ue      |      |                                                                                                                                                                                                                                   |                                                                                                                                                                                                                                                           |      |