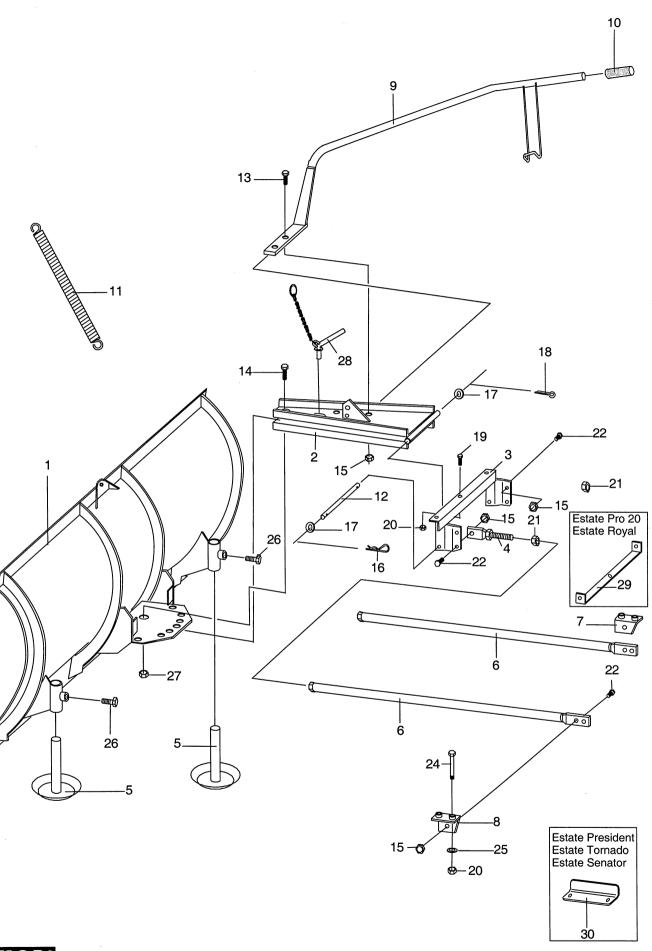

93713<br>693552<br>691283<br>693699<br>692024<br>691029<br>691261<br>691293<br>693167<br>497608<br>691286<br>691286<br>691283<br>691532<br>691224<br>690372<br>694123<br>697151<br>391086<br>692407<br>273280<br>697110<br>690947<br>692137<br>691917<br>697123<br>6991032<br>6991031<br>272475<br>692138<br>691581 | Packning  |              | Guard Screw Puller Screw Rotating screen Screw Screw Fan Flywheel • Retaining ring • Pinion gear Starter motor assy • Drive cap • Starter drive • Drive clutch • Nut • Washer • Brush retainer • Nut • Brush set • End cap • Bolt • Strap Wire clip Screw Wire clip Gasket set- engine • Seal • Seal • Cylinder head gasket • Gasket • Gasket • Oil seal • Gasket • O- ring • O- ring • Tube seal • O- ring • Gasket set- valve |             |                     |















| Parts Catalogue            |                              |                                         |