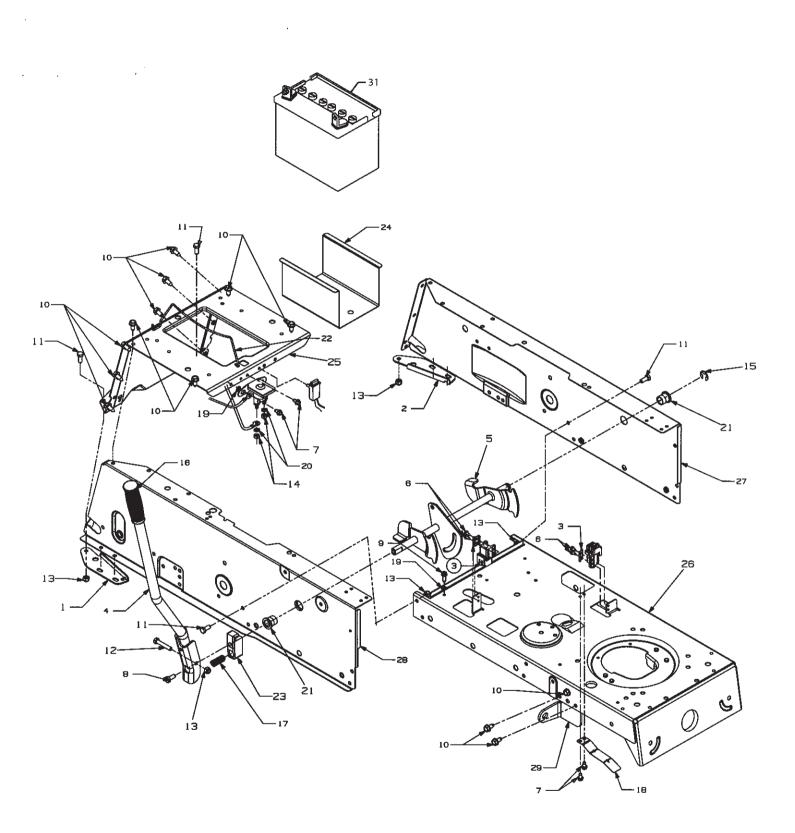

| Reservdelskatalog |  |
|-------------------|--|
| Parts Catalogue   |  |

|        |                                                                                                                                       |                                                                                                                                                                                                                                                                                                                                                                                                                                                                                                                                                                                                                                                                                                                                                                                                                              |    |    |                   | RIDERS/TRACTORS                                                                                                                                                                                                                                                                                                                                                                                        |              |                                                                              |            |       |  |  |
|--------|---------------------------------------------------------------------------------------------------------------------------------------|------------------------------------------------------------------------------------------------------------------------------------------------------------------------------------------------------------------------------------------------------------------------------------------------------------------------------------------------------------------------------------------------------------------------------------------------------------------------------------------------------------------------------------------------------------------------------------------------------------------------------------------------------------------------------------------------------------------------------------------------------------------------------------------------------------------------------|----|----|-------------------|--------------------------------------------------------------------------------------------------------------------------------------------------------------------------------------------------------------------------------------------------------------------------------------------------------------------------------------------------------------------------------------------------------|--------------|------------------------------------------------------------------------------|------------|-------|--|--|
|        | Utgå<br>Issue                                                                                                                         | gåva Bildnr<br>sue Picture No                                                                                                                                                                                                                                                                                                                                                                                                                                                                                                                                                                                                                                                                                                                                                                                                |    | ٩٥ | SD 12,5/96<br>RAM | SD 1<br>FRAI                                                                                                                                                                                                                                                                                                                                                                                           |              | Sida<br>Page                                                                 |            |       |  |  |
|        | 2005                                                                                                                                  | i- 13                                                                                                                                                                                                                                                                                                                                                                                                                                                                                                                                                                                                                                                                                                                                                                                                                        | 18 | 09 |                   |                                                                                                                                                                                                                                                                                                                                                                                                        |              |                                                                              |            | 4     |  |  |
|        | Pos.                                                                                                                                  | Ant                                                                                                                                                                                                                                                                                                                                                                                                                                                                                                                                                                                                                                                                                                                                                                                                                          |    |    | Art nr            | Benämning                                                                                                                                                                                                                                                                                                                                                                                              | Description  | Sats                                                                         | Anmärkning |       |  |  |
|        | Fig.                                                                                                                                  | 2571                                                                                                                                                                                                                                                                                                                                                                                                                                                                                                                                                                                                                                                                                                                                                                                                                         |    |    |                   | Part No                                                                                                                                                                                                                                                                                                                                                                                                |              |                                                                              | Kit        | Notes |  |  |
| ****** | $\begin{array}{c}1\\2\\3\\4\\5\\6\\7\\8\\9\\10\\11\\12\\13\\14\\15\\16\\17\\18\\9\\20\\21\\22\\34\\25\\26\\27\\28\\29\\31\end{array}$ | 1<br>1<br>2<br>1<br>1<br>2<br>1<br>1<br>4<br>4<br>1<br>1<br>1<br>2<br>2<br>1<br>1<br>1<br>2<br>2<br>1<br>1<br>1<br>2<br>2<br>1<br>1<br>1<br>2<br>2<br>1<br>1<br>1<br>2<br>2<br>1<br>1<br>1<br>2<br>2<br>1<br>1<br>1<br>2<br>2<br>1<br>1<br>1<br>2<br>2<br>1<br>1<br>1<br>2<br>2<br>1<br>1<br>1<br>2<br>2<br>1<br>1<br>1<br>2<br>2<br>1<br>1<br>1<br>2<br>2<br>1<br>1<br>1<br>2<br>2<br>1<br>1<br>1<br>2<br>2<br>1<br>1<br>1<br>2<br>2<br>1<br>1<br>1<br>2<br>2<br>1<br>1<br>1<br>2<br>2<br>1<br>1<br>1<br>2<br>2<br>1<br>1<br>1<br>2<br>2<br>1<br>1<br>1<br>2<br>2<br>1<br>1<br>1<br>2<br>2<br>1<br>1<br>1<br>1<br>2<br>2<br>1<br>1<br>1<br>1<br>2<br>2<br>1<br>1<br>1<br>1<br>2<br>2<br>1<br>1<br>1<br>1<br>1<br>2<br>2<br>1<br>1<br>1<br>1<br>1<br>2<br>2<br>1<br>1<br>1<br>1<br>1<br>1<br>1<br>1<br>1<br>1<br>1<br>1<br>1 |    |    |                   | $\begin{array}{c} 1132 - 2005 - 01 \\ 1132 - 2012 - 01 \\ 1132 - 2029 - 01 \\ 1132 - 2031 - 01 \\ 1811 - 2018 - 01 \\ 1132 - 2038 - 01 \\ 9987 - 5119 - 16 \\ 1811 - 2021 - 01 \\ 1811 - 2023 - 01 \\ 9988 - 3619 - 16 \\ 9988 - 3645 - 16 \\ 9743 - 3621 - 32 \\ 9795 - 3531 - 02 \\ 1132 - 2066 - 01 \\ 1132 - 2080 - 01 \\ 1132 - 2119 - 01 \\ 1132 - 2129 - 01 \\ 9678 - 0008 - 02 \\ \end{array}$ | Stödstag- hö | Axle support brkt- RH<br>Axle support brkt- LH<br>Switch plate<br>Lift shaft |            |       |  |  |