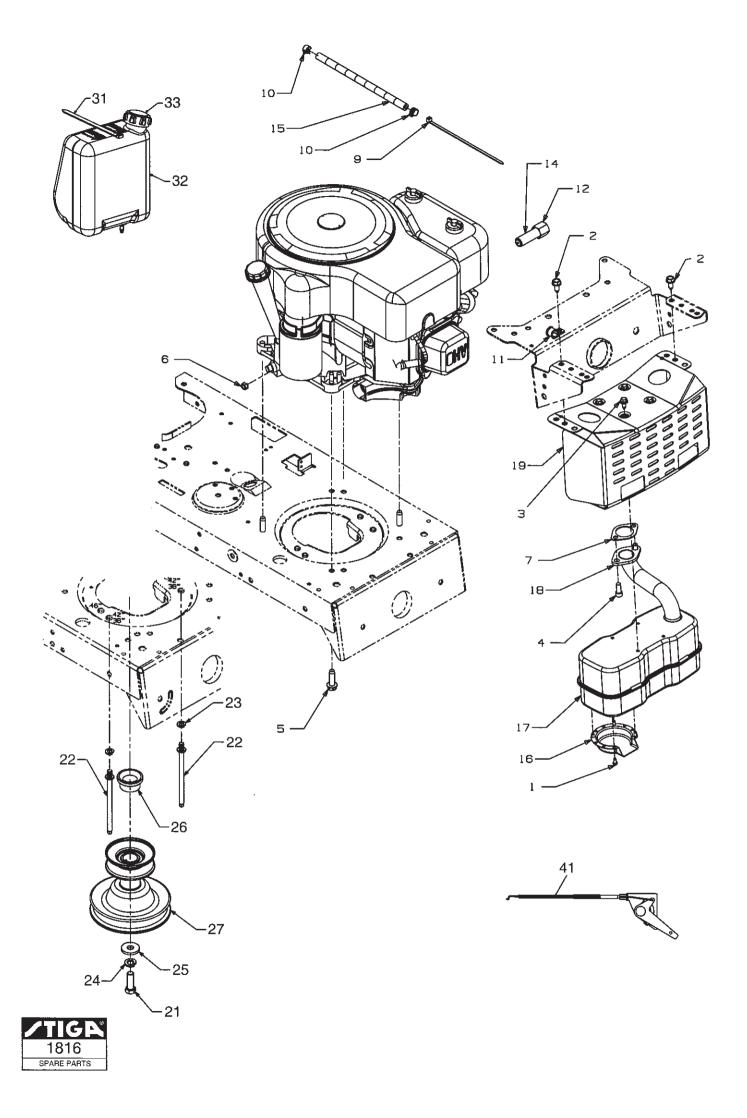

| _                       |                                                                                                                                                                                                                                                                                                                                                                                                                                                                                                                                                                                                                                                              |                                                                                                  | 940    |                                                                        |  | RIDERS/TRACTORS                                                                                                                                                                                                                                                                                                                                                                                                        |                         |                                                                                                                                                                       |             |                     |  |                    |
|-------------------------|--------------------------------------------------------------------------------------------------------------------------------------------------------------------------------------------------------------------------------------------------------------------------------------------------------------------------------------------------------------------------------------------------------------------------------------------------------------------------------------------------------------------------------------------------------------------------------------------------------------------------------------------------------------|--------------------------------------------------------------------------------------------------|--------|------------------------------------------------------------------------|--|------------------------------------------------------------------------------------------------------------------------------------------------------------------------------------------------------------------------------------------------------------------------------------------------------------------------------------------------------------------------------------------------------------------------|-------------------------|-----------------------------------------------------------------------------------------------------------------------------------------------------------------------|-------------|---------------------|--|--------------------|
|                         | Utgå<br>Issue<br>2005                                                                                                                                                                                                                                                                                                                                                                                                                                                                                                                                                                                                                                        | e Picture No                                                                                     |        | sue Picture No MOTOR ENGINE<br>(Brings & Stratton) (Brings & Stratton) |  |                                                                                                                                                                                                                                                                                                                                                                                                                        |                         |                                                                                                                                                                       |             |                     |  | Sida<br>Page<br>16 |
|                         | Pos.<br>Fig.                                                                                                                                                                                                                                                                                                                                                                                                                                                                                                                                                                                                                                                 | Ani                                                                                              | tal/Qu | antity                                                                 |  | Art nr<br>Part No                                                                                                                                                                                                                                                                                                                                                                                                      | Benämning               | Description                                                                                                                                                           | Sats<br>Kit | Anmärkning<br>Notes |  |                    |
|                         |                                                                                                                                                                                                                                                                                                                                                                                                                                                                                                                                                                                                                                                              | 2571                                                                                             |        |                                                                        |  |                                                                                                                                                                                                                                                                                                                                                                                                                        |                         |                                                                                                                                                                       |             |                     |  |                    |
| xxxx xx xxxx x xxxxxxxx | $1 \\ 2 \\ 3 \\ 4 \\ 5 \\ 6 \\ 7 \\ 8 \\ 9 \\ 10 \\ 11 \\ 13 \\ 14 \\ 15 \\ 16 \\ 17 \\ 18 \\ 21 \\ 22 \\ 24 \\ 25 \\ 26 \\ 27 \\ 31 \\ 42 \\ 33 \\ 41 \\ 42 \\ 16 \\ 17 \\ 18 \\ 21 \\ 22 \\ 33 \\ 41 \\ 42 \\ 16 \\ 17 \\ 18 \\ 21 \\ 22 \\ 33 \\ 41 \\ 42 \\ 16 \\ 17 \\ 18 \\ 21 \\ 22 \\ 33 \\ 41 \\ 42 \\ 16 \\ 17 \\ 18 \\ 21 \\ 22 \\ 33 \\ 41 \\ 42 \\ 16 \\ 17 \\ 18 \\ 21 \\ 22 \\ 33 \\ 41 \\ 42 \\ 16 \\ 17 \\ 18 \\ 21 \\ 22 \\ 33 \\ 41 \\ 42 \\ 16 \\ 17 \\ 18 \\ 21 \\ 22 \\ 33 \\ 41 \\ 42 \\ 16 \\ 17 \\ 18 \\ 21 \\ 22 \\ 33 \\ 41 \\ 42 \\ 16 \\ 17 \\ 18 \\ 21 \\ 22 \\ 33 \\ 41 \\ 42 \\ 10 \\ 10 \\ 10 \\ 10 \\ 10 \\ 10 \\ 10 \\ 1$ | 4<br>2<br>4<br>1<br>1<br>1<br>1<br>1<br>1<br>1<br>1<br>1<br>1<br>1<br>1<br>1<br>1<br>1<br>1<br>1 |        |                                                                        |  | 1811-2023-01<br>1132-2045-01<br>1132-2048-01<br>9931-3619-16<br>9955-3732-12<br>9795-3531-02<br>1134-0433-00<br>9579-0008-00<br>1132-2096-01<br>1132-2118-01<br>213146<br>1132-2202-01<br>1132-2204-01<br>1132-2208-01<br>1132-2208-01<br>1132-2238-01<br>9683-0045-02<br>9683-0045-02<br>1132-2142-01<br>1132-2200-01<br>1132-2203-01<br>1132-2203-01<br>1132-2203-01<br>1132-2205-01<br>1132-2205-01<br>1132-2205-01 | Buntband<br>Bränsletank | Muffler heat shield<br>Screw<br>Belt keeper pin<br>Lock washer<br>Washer<br>Spacer<br>Engine belt pulley<br>Cable tie<br>Fuel tank<br>Fuel tank cap<br>Throttle cable |             |                     |  |                    |