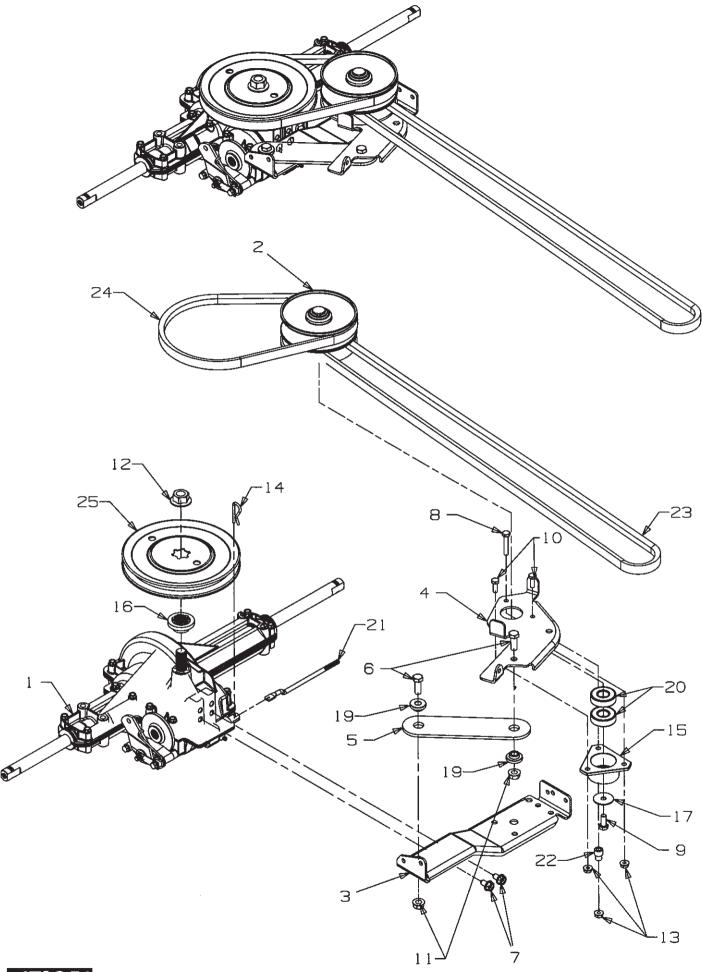

\ 1132 - 2038 - 01 \\ 1811 - 2023 - 01 \\ 1811 - 2024 - 01 \\ 9988 - 3619 - 16 \\ 1132 - 2054 - 01 \\ 1132 - 2055 - 01 \\ 9743 - 3621 - 32 \\ 9599 - 0036 - 02 \\ 9599 - 0036 - 02 \\ 9599 - 0036 - 02 \\ 9599 - 0070 - 02 \\ 1132 - 2112 - 01 \\ 1132 - 2112 - 01 \\ 1132 - 2121 - 01 \\ 1132 - 2124 - 01 \\ 1132 - 2124 - 01 \\ 1132 - 2126 - 01 \\ 1132 - 2126 - 01 \\ 1132 - 2139 - 01 \\ 1132 - 2139 - 01 \\ 1132 - 2139 - 01 \\ 1132 - 2139 - 01 \\ 1132 - 2139 - 01 \\ 1132 - 2237 - 01 \\ 1132 - 2079 - 01 \\ 9987 - 5119 - 16 \\ 1132 - 2243 - 01 \\ 1132 - 2240 - 01 \\ 9545 - 0500 - 00 \\ \end{array}$ | Dragfjäder<br>Dragfjäder<br>Bricka<br>Reglagestång<br>Distans<br>Plåt<br>Reglageknopp<br>Skruv<br>Hjul kpl<br>Däck<br>Fålg | Rim Vallve  |             | 20 x 8.00 - 8       |  |  |                    |









|                      |                                                                                                      |                                                                                                       |        |         |    | RIDERS/IRACIORS                                                                                                                                                                                                                                                                                                              |