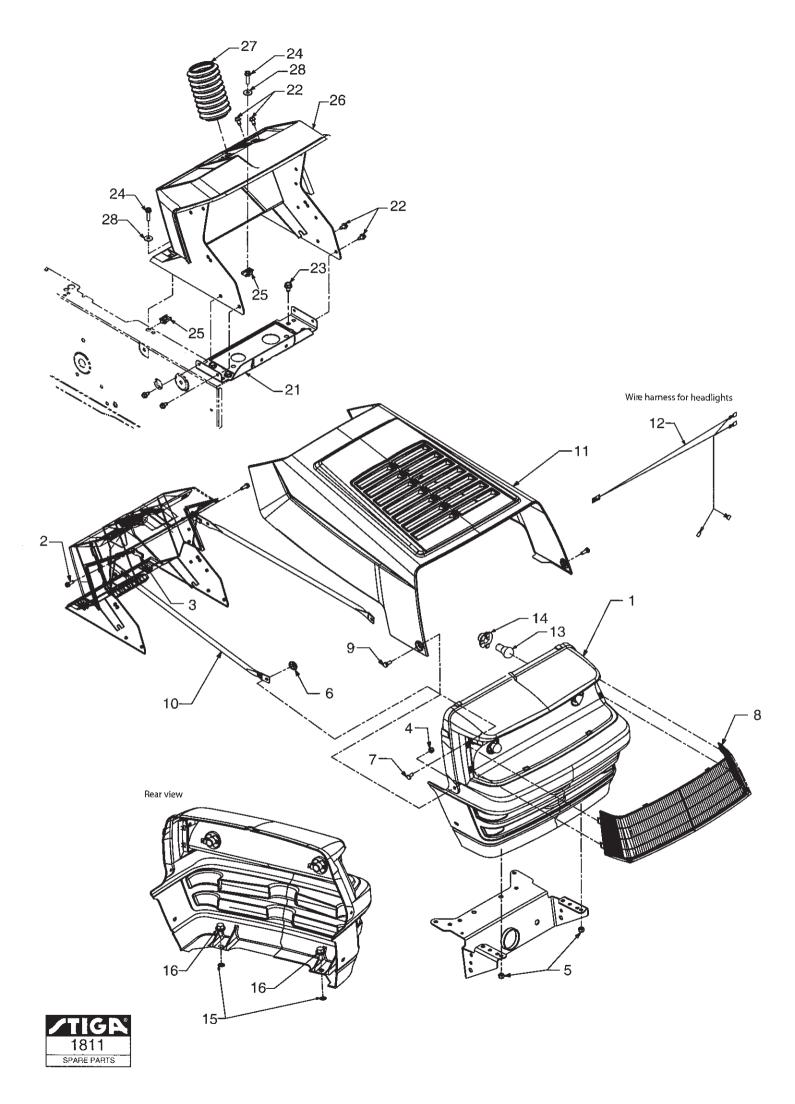

# Genuine Spare Parts

| Reservdelskatalog |  |
|-------------------|--|
| Parts Catalogue   |  |

| Utgåva<br>Issue     Bildnr<br>Picture No     SD 12,5/96<br>KAROSS     SD 12,5/96<br>BODY WORK       2005-13     1811     Antal/Quantity     Art nr<br>Part No     Benämning     Description     Sats<br>Kit       X     1     1     1132-2114-01     Grill-grå     Front grill-grey                                                                                                                                                                                                                                                                                                                                                                                                                                                                                                                                                                                                                                | Sida<br>Page<br>2<br>Anmärkning<br>Notes |
|--------------------------------------------------------------------------------------------------------------------------------------------------------------------------------------------------------------------------------------------------------------------------------------------------------------------------------------------------------------------------------------------------------------------------------------------------------------------------------------------------------------------------------------------------------------------------------------------------------------------------------------------------------------------------------------------------------------------------------------------------------------------------------------------------------------------------------------------------------------------------------------------------------------------|------------------------------------------|
| Pos. Antal/Quantity Art nr Benämning Description Sats   Fig. 2571 2571 0 0 0 0 0                                                                                                                                                                                                                                                                                                                                                                                                                                                                                                                                                                                                                                                                                                                                                                                                                                   | Anmärkning                               |
| Fig. 2571 Art III Benamining Description Sats Kit                                                                                                                                                                                                                                                                                                                                                                                                                                                                                                                                                                                                                                                                                                                                                                                                                                                                  | _                                        |
|                                                                                                                                                                                                                                                                                                                                                                                                                                                                                                                                                                                                                                                                                                                                                                                                                                                                                                                    |                                          |
| X 1 1 1 1132-2114-01 Grill- grå Front grill- grey                                                                                                                                                                                                                                                                                                                                                                                                                                                                                                                                                                                                                                                                                                                                                                                                                                                                  |                                          |
| X   1   1   1132-216-01   Grill-svart   Front grille-black     X   3   2   1132-205-01   Skruw   Nute     X   3   2   1132-205-01   Skruw   Nute     X   6   2   9743-3521-32   Multer   Nut     X   6   2   9743-3521-32   Multer   Nut     X   6   2   1132-2106-01   Nick   Prote     X   7   2   1132-2106-01   Nick   Prote   Frome food-mail     X   9   2   1132-2106-01   Nick   Prote   Frome hood-yelow   Harass-headamp   Stoulder screw   Stoulder screw   Stoulder screw   Stoulder screw   Harass-headamp   Stoulder screw   Harass-headamp   Stoulder screw   St | With choke<br>W/o choke                  |