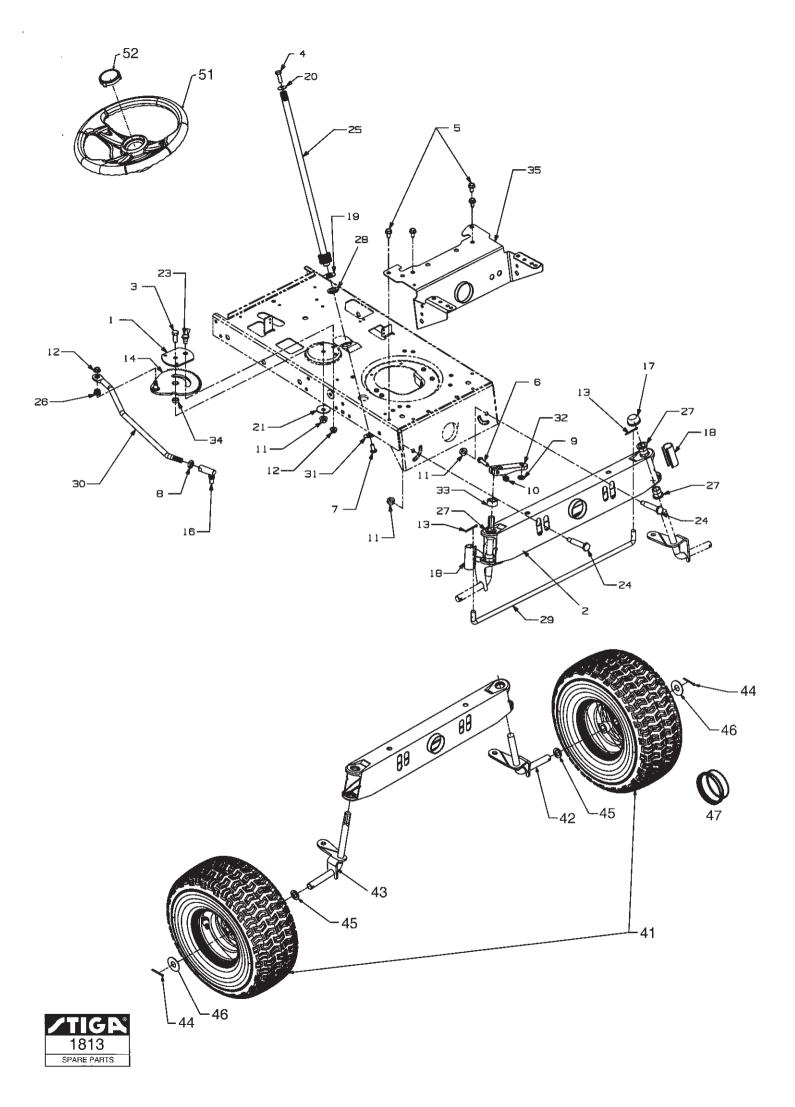

| 1                                    | Parts                                                                                                                                                                                                                                                                                                                                                                                                                                                                                                                                                                                                                                                                                                                                                                                                                                                                                                                                                                                                                                                                                                                                                                                                                                                              | Jalaio       | gue    |         |                              | RIDERS/TRACTORS                                                                                                                                                                                                                                                                                                                                                                                                                                                                                                                                                                                                                                                                                                                                                                                                                                                                                                                                                                                                                                                                                                                                                                                                                                                                                                                                                                                                                                                                                                                                                                                                                                                                                                                                                                                                                                                                                                                                                                                                                                                                                                                                                                                                                                       |                                |                                   |             |                     |                |  |              |
|--------------------------------------|--------------------------------------------------------------------------------------------------------------------------------------------------------------------------------------------------------------------------------------------------------------------------------------------------------------------------------------------------------------------------------------------------------------------------------------------------------------------------------------------------------------------------------------------------------------------------------------------------------------------------------------------------------------------------------------------------------------------------------------------------------------------------------------------------------------------------------------------------------------------------------------------------------------------------------------------------------------------------------------------------------------------------------------------------------------------------------------------------------------------------------------------------------------------------------------------------------------------------------------------------------------------|--------------|--------|---------|------------------------------|-------------------------------------------------------------------------------------------------------------------------------------------------------------------------------------------------------------------------------------------------------------------------------------------------------------------------------------------------------------------------------------------------------------------------------------------------------------------------------------------------------------------------------------------------------------------------------------------------------------------------------------------------------------------------------------------------------------------------------------------------------------------------------------------------------------------------------------------------------------------------------------------------------------------------------------------------------------------------------------------------------------------------------------------------------------------------------------------------------------------------------------------------------------------------------------------------------------------------------------------------------------------------------------------------------------------------------------------------------------------------------------------------------------------------------------------------------------------------------------------------------------------------------------------------------------------------------------------------------------------------------------------------------------------------------------------------------------------------------------------------------------------------------------------------------------------------------------------------------------------------------------------------------------------------------------------------------------------------------------------------------------------------------------------------------------------------------------------------------------------------------------------------------------------------------------------------------------------------------------------------------|--------------------------------|-----------------------------------|-------------|---------------------|----------------|--|--------------|
|                                      | Utgå<br>Issue                                                                                                                                                                                                                                                                                                                                                                                                                                                                                                                                                                                                                                                                                                                                                                                                                                                                                                                                                                                                                                                                                                                                                                                                                                                      | e Picture No |        |         | ue Picture No STYRNING STEEP |                                                                                                                                                                                                                                                                                                                                                                                                                                                                                                                                                                                                                                                                                                                                                                                                                                                                                                                                                                                                                                                                                                                                                                                                                                                                                                                                                                                                                                                                                                                                                                                                                                                                                                                                                                                                                                                                                                                                                                                                                                                                                                                                                                                                                                                       |                                |                                   |             |                     | 2,5/96<br>RING |  | Sida<br>Page |
|                                      | 2005                                                                                                                                                                                                                                                                                                                                                                                                                                                                                                                                                                                                                                                                                                                                                                                                                                                                                                                                                                                                                                                                                                                                                                                                                                                               | - 13         | 18     | 13      |                              |                                                                                                                                                                                                                                                                                                                                                                                                                                                                                                                                                                                                                                                                                                                                                                                                                                                                                                                                                                                                                                                                                                                                                                                                                                                                                                                                                                                                                                                                                                                                                                                                                                                                                                                                                                                                                                                                                                                                                                                                                                                                                                                                                                                                                                                       |                                |                                   |             | 10                  |                |  |              |
|                                      | Pos.<br>Fig.                                                                                                                                                                                                                                                                                                                                                                                                                                                                                                                                                                                                                                                                                                                                                                                                                                                                                                                                                                                                                                                                                                                                                                                                                                                       | Ant          | tal/Qu | uantity | I                            | Art nr<br>Part No                                                                                                                                                                                                                                                                                                                                                                                                                                                                                                                                                                                                                                                                                                                                                                                                                                                                                                                                                                                                                                                                                                                                                                                                                                                                                                                                                                                                                                                                                                                                                                                                                                                                                                                                                                                                                                                                                                                                                                                                                                                                                                                                                                                                                                     | Benämning                      | Description                       | Sats<br>Kit | Anmärkning<br>Notes |                |  |              |
|                                      |                                                                                                                                                                                                                                                                                                                                                                                                                                                                                                                                                                                                                                                                                                                                                                                                                                                                                                                                                                                                                                                                                                                                                                                                                                                                    | 2571         |        |         |                              |                                                                                                                                                                                                                                                                                                                                                                                                                                                                                                                                                                                                                                                                                                                                                                                                                                                                                                                                                                                                                                                                                                                                                                                                                                                                                                                                                                                                                                                                                                                                                                                                                                                                                                                                                                                                                                                                                                                                                                                                                                                                                                                                                                                                                                                       |                                |                                   |             |                     |                |  |              |
| xx x xxxxxxxxxxxxxxxxxxx xx xx xxxxx | 1<br>2<br>3<br>4<br>5<br>6<br>7<br>8<br>9<br>10<br>11<br>23<br>4<br>5<br>6<br>7<br>8<br>9<br>10<br>11<br>23<br>24<br>25<br>26<br>7<br>8<br>9<br>10<br>11<br>23<br>24<br>25<br>26<br>7<br>8<br>9<br>10<br>11<br>23<br>24<br>25<br>26<br>7<br>8<br>9<br>10<br>11<br>23<br>24<br>25<br>26<br>7<br>8<br>9<br>10<br>11<br>23<br>24<br>25<br>26<br>7<br>8<br>9<br>10<br>11<br>23<br>24<br>25<br>26<br>7<br>8<br>9<br>10<br>11<br>23<br>24<br>25<br>26<br>7<br>8<br>9<br>10<br>11<br>23<br>24<br>25<br>26<br>7<br>8<br>9<br>10<br>11<br>23<br>24<br>25<br>26<br>7<br>8<br>9<br>10<br>11<br>23<br>24<br>25<br>26<br>7<br>8<br>9<br>30<br>31<br>22<br>33<br>34<br>35<br>4<br>4<br>4<br>5<br>2<br>7<br>8<br>9<br>30<br>31<br>22<br>33<br>34<br>35<br>4<br>4<br>4<br>5<br>2<br>7<br>8<br>9<br>30<br>31<br>22<br>33<br>34<br>35<br>4<br>4<br>4<br>5<br>2<br>7<br>8<br>9<br>30<br>31<br>22<br>24<br>25<br>26<br>7<br>8<br>9<br>30<br>31<br>22<br>24<br>25<br>26<br>7<br>8<br>9<br>30<br>31<br>22<br>24<br>25<br>26<br>7<br>8<br>9<br>30<br>31<br>22<br>24<br>25<br>26<br>7<br>8<br>9<br>30<br>31<br>22<br>24<br>25<br>26<br>7<br>8<br>9<br>30<br>3<br>3<br>3<br>3<br>4<br>5<br>1<br>2<br>2<br>3<br>3<br>3<br>3<br>3<br>3<br>3<br>3<br>3<br>3<br>3<br>3<br>3<br>3<br>3<br>3<br>3 |              |        |         |                              | $\begin{array}{c} 1132 - 2025 - 01 \\ 9988 - 3725 - 16 \\ 9988 - 3625 - 16 \\ 1811 - 2023 - 01 \\ 9988 - 3638 - 12 \\ 9931 - 3619 - 16 \\ 9743 - 5321 - 32 \\ 9743 - 5221 - 32 \\ 9743 - 5221 - 32 \\ 9743 - 3621 - 32 \\ 9743 - 3621 - 32 \\ 9743 - 3621 - 32 \\ 9743 - 3621 - 32 \\ 9743 - 3621 - 32 \\ 9743 - 3621 - 32 \\ 9743 - 3621 - 32 \\ 9743 - 3621 - 32 \\ 9743 - 3621 - 32 \\ 9743 - 3621 - 32 \\ 9743 - 3621 - 32 \\ 9743 - 3621 - 32 \\ 9743 - 3621 - 32 \\ 9743 - 3621 - 32 \\ 9743 - 3621 - 32 \\ 9743 - 3621 - 32 \\ 9743 - 3621 - 32 \\ 9743 - 3621 - 32 \\ 9743 - 3621 - 32 \\ 9743 - 3621 - 32 \\ 9743 - 3621 - 32 \\ 9743 - 3621 - 32 \\ 9743 - 3621 - 32 \\ 9743 - 3621 - 32 \\ 9743 - 3621 - 32 \\ 9990 - 0070 - 02 \\ 1132 - 2014 - 01 \\ 1132 - 2113 - 01 \\ 1132 - 2113 - 01 \\ 1132 - 2113 - 01 \\ 1132 - 2113 - 01 \\ 1132 - 2113 - 01 \\ 1132 - 2113 - 01 \\ 1132 - 2113 - 01 \\ 1132 - 2113 - 01 \\ 1132 - 2020 - 01 \\ 1132 - 2020 - 01 \\ 1132 - 2020 - 01 \\ 1132 - 2020 - 01 \\ 1132 - 2020 - 01 \\ 1132 - 2020 - 01 \\ 1132 - 2020 - 01 \\ 1132 - 2020 - 01 \\ 1132 - 2020 - 01 \\ 1132 - 2020 - 01 \\ 1132 - 2020 - 01 \\ 1132 - 2020 - 01 \\ 1132 - 2020 - 01 \\ 1132 - 2020 - 01 \\ 1132 - 2020 - 01 \\ 1132 - 2020 - 01 \\ 1132 - 2020 - 01 \\ 1132 - 2020 - 01 \\ 1132 - 2020 - 01 \\ 1132 - 2020 - 01 \\ 1132 - 2020 - 01 \\ 1132 - 2020 - 01 \\ 1132 - 2020 - 01 \\ 1132 - 2020 - 01 \\ 1132 - 2020 - 01 \\ 1132 - 2020 - 01 \\ 1132 - 2020 - 01 \\ 1132 - 2020 - 01 \\ 1132 - 2020 - 01 \\ 1132 - 2020 - 01 \\ 1132 - 2020 - 01 \\ 1132 - 2020 - 01 \\ 1132 - 2020 - 01 \\ 1132 - 2020 - 01 \\ 1132 - 2020 - 01 \\ 1132 - 2020 - 01 \\ 1132 - 2020 - 01 \\ 1132 - 2020 - 01 \\ 1132 - 2020 - 01 \\ 1132 - 2020 - 01 \\ 1132 - 2020 - 01 \\ 1132 - 2020 - 01 \\ 1132 - 2020 - 01 \\ 1132 - 2020 - 01 \\ 1132 - 2020 - 01 \\ 1132 - 2020 - 01 \\ 1132 - 2020 - 01 \\ 1132 - 2020 - 01 \\ 1132 - 2020 - 01 \\ 1132 - 2020 - 01 \\ 1132 - 2020 - 01 \\ 1132 - 2020 - 01 \\ 1132 - 2020 - 01 \\ 1132 - 2020 - 01 \\ 1132 - 2020 - 01 \\ 1132 - 2020 - 01 \\ 1132 - 2020 - 01 \\ 1132 - 2020 - 01 \\ 1132 - 2020 - 01 \\ 1132 - 2020 - 01 \\ 1132 - 2020 - 01 \\ 1132 - 2020 - 01 \\ 1132 - 2020 - 01 \\ 1132 -$ | Hållare-sektordrev<br>Framaxel | Gear segm. plate ret<br>Pivot bar |             | 15 x 6 x 6          |                |  |              |
|                                      | L                                                                                                                                                                                                                                                                                                                                                                                                                                                                                                                                                                                                                                                                                                                                                                                                                                                                                                                                                                                                                                                                                                                                                                                                                                                                  |              |        |         |                              |                                                                                                                                                                                                                                                                                                                                                                                                                                                                                                                                                                                                                                                                                                                                                                                                                                                                                                                                                                                                                                                                                                                                                                                                                                                                                                                                                                                                                                                                                                                                                                                                                                                                                                                                                                                                                                                                                                                                                                                                                                                                                                                                                                                                                                                       |                                |                                   |             |                     |                |  |              |