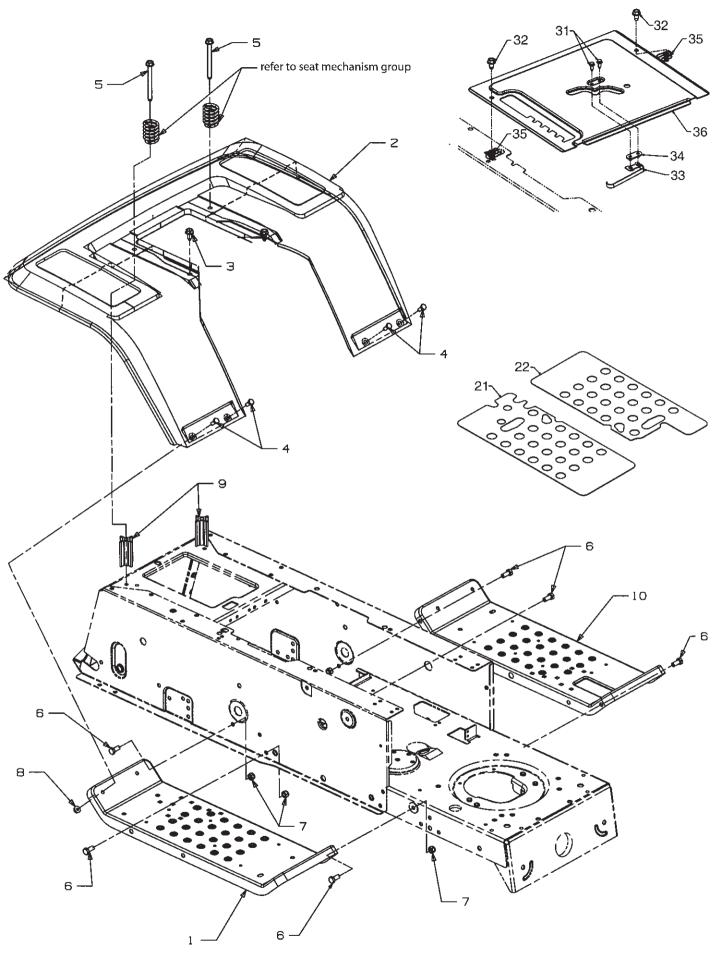

|  |                                                                                                     |                                                                                                  |         |       | T                                                                                                                                                                                                                                                                                                            |                                                                                                                                                                                                                                   | •                                                                                                                                                                                     |             | no/Inaciono         |
|--|-----------------------------------------------------------------------------------------------------|--------------------------------------------------------------------------------------------------|---------|-------|--------------------------------------------------------------------------------------------------------------------------------------------------------------------------------------------------------------------------------------------------------------------------------------------------------------|-----------------------------------------------------------------------------------------------------------------------------------------------------------------------------------------------------------------------------------|---------------------------------------------------------------------------------------------------------------------------------------------------------------------------------------|-------------|---------------------|
|  | Utgåva Bildnr<br>Issue Picture No<br>2005-13 1810                                                   |                                                                                                  |         |       | SD 12,5/96<br>SKÄRM                                                                                                                                                                                                                                                                                          |                                                                                                                                                                                                                                   | Sida<br>Page<br>6                                                                                                                                                                     |             |                     |
|  | Pos.<br>Fig.                                                                                        | Ant<br>2571                                                                                      | al/Quar | ntity | Art nr<br>Part No                                                                                                                                                                                                                                                                                            | Benämning                                                                                                                                                                                                                         | Description                                                                                                                                                                           | Sats<br>Kit | Anmärkning<br>Notes |
|  | 1<br>1<br>2<br>2<br>3<br>4<br>5<br>6<br>7<br>8<br>9<br>10<br>10<br>21<br>22<br>33<br>34<br>35<br>36 | 1<br>1<br>1<br>1<br>2<br>4<br>2<br>6<br>6<br>4<br>2<br>1<br>1<br>1<br>2<br>2<br>1<br>1<br>2<br>1 |         |       | 1132-2006-02<br>1132-2009-01<br>1132-2009-02<br>1811-2023-01<br>9988-3516-16<br>1132-2047-01<br>9988-3619-16<br>9743-3621-32<br>9743-3521-32<br>1132-2196-01<br>1132-2231-02<br>1132-2084-01<br>1132-2084-01<br>1132-2084-01<br>1132-2083-01<br>1132-2038-01<br>1132-2030-01<br>1132-2103-01<br>1132-2105-01 | Bakskärm- gul<br>Bakskärm- röd<br>Skruv<br>Skruv<br>Skruv<br>Skruv<br>Mutter<br>Distans<br>Fotplatta, vä- gul<br>Fotplatta, vä- röd<br>Fotstegsmatta- hö<br>Fotstegsmatta- vä<br>Skruv<br>Skruv<br>Fjäderbrytare<br>Isolerplatta. | Screw<br>Screw<br>Nut<br>Spacer<br>Foot rest, LH- yellow<br>Foot rest, LH- red<br>Foot rest pad- RH<br>Foot rest pad- LH<br>Screw<br>Screw<br>Switch spring<br>Insulator plate<br>Nut |             |                     |