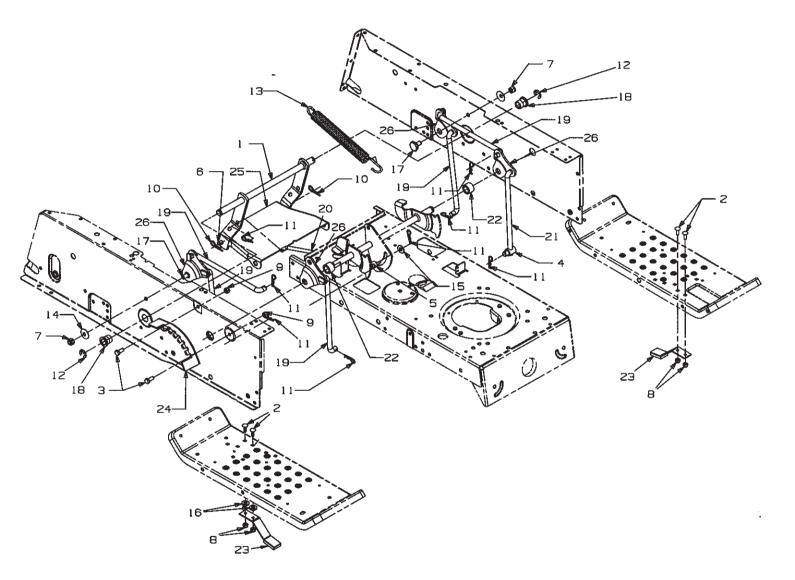

| Reservdelskatalog |  |
|-------------------|--|
| Parts Catalogue   |  |

|        |                                                                                                                                       |                                                                                                                                                                                                                                                                                                                                                                                                                                                                                                                                                                                                                                                                                                                                                                                                                              |    |    |                   | RIDERS/TRACTORS                                                                                                                                                                                                                                                                                                                                                                                        |              |                                                                              |            |       |  |  |
|--------|---------------------------------------------------------------------------------------------------------------------------------------|------------------------------------------------------------------------------------------------------------------------------------------------------------------------------------------------------------------------------------------------------------------------------------------------------------------------------------------------------------------------------------------------------------------------------------------------------------------------------------------------------------------------------------------------------------------------------------------------------------------------------------------------------------------------------------------------------------------------------------------------------------------------------------------------------------------------------|----|----|-------------------|--------------------------------------------------------------------------------------------------------------------------------------------------------------------------------------------------------------------------------------------------------------------------------------------------------------------------------------------------------------------------------------------------------|--------------|------------------------------------------------------------------------------|------------|-------|--|--|
|        | Utgå<br>Issue                                                                                                                         | gåva Bildnr<br>sue Picture No                                                                                                                                                                                                                                                                                                                                                                                                                                                                                                                                                                                                                                                                                                                                                                                                |    | ٩٥ | SD 12,5/96<br>RAM | SD 1<br>FRAI                                                                                                                                                                                                                                                                                                                                                                                           |              | Sida<br>Page                                                                 |            |       |  |  |
|        | 2005                                                                                                                                  | i- 13                                                                                                                                                                                                                                                                                                                                                                                                                                                                                                                                                                                                                                                                                                                                                                                                                        | 18 | 09 |                   |                                                                                                                                                                                                                                                                                                                                                                                                        |              |                                                                              |            | 4     |  |  |
|        | Pos.                                                                                                                                  | Ant                                                                                                                                                                                                                                                                                                                                                                                                                                                                                                                                                                                                                                                                                                                                                                                                                          |    |    | Art nr            | Benämning                                                                                                                                                                                                                                                                                                                                                                                              | Description  | Sats                                                                         | Anmärkning |       |  |  |
|        | Fig.                                                                                                                                  | 2571                                                                                                                                                                                                                                                                                                                                                                                                                                                                                                                                                                                                                                                                                                                                                                                                                         |    |    |                   | Part No                                                                                                                                                                                                                                                                                                                                                                                                |              |                                                                              | Kit        | Notes |  |  |
| ****** | $\begin{array}{c}1\\2\\3\\4\\5\\6\\7\\8\\9\\10\\11\\12\\13\\14\\15\\16\\17\\18\\9\\20\\21\\22\\34\\25\\26\\27\\28\\29\\31\end{array}$ | 1<br>1<br>2<br>1<br>1<br>2<br>1<br>1<br>4<br>4<br>1<br>1<br>1<br>2<br>2<br>1<br>1<br>1<br>2<br>2<br>1<br>1<br>1<br>2<br>2<br>1<br>1<br>1<br>2<br>2<br>1<br>1<br>1<br>2<br>2<br>1<br>1<br>1<br>2<br>2<br>1<br>1<br>1<br>2<br>2<br>1<br>1<br>1<br>2<br>2<br>1<br>1<br>1<br>2<br>2<br>1<br>1<br>1<br>2<br>2<br>1<br>1<br>1<br>2<br>2<br>1<br>1<br>1<br>2<br>2<br>1<br>1<br>1<br>2<br>2<br>1<br>1<br>1<br>2<br>2<br>1<br>1<br>1<br>2<br>2<br>1<br>1<br>1<br>2<br>2<br>1<br>1<br>1<br>2<br>2<br>1<br>1<br>1<br>2<br>2<br>1<br>1<br>1<br>2<br>2<br>1<br>1<br>1<br>2<br>2<br>1<br>1<br>1<br>2<br>2<br>1<br>1<br>1<br>1<br>2<br>2<br>1<br>1<br>1<br>1<br>2<br>2<br>1<br>1<br>1<br>1<br>2<br>2<br>1<br>1<br>1<br>1<br>1<br>2<br>2<br>1<br>1<br>1<br>1<br>1<br>2<br>2<br>1<br>1<br>1<br>1<br>1<br>1<br>1<br>1<br>1<br>1<br>1<br>1<br>1 |    |    |                   | $\begin{array}{c} 1132 - 2005 - 01 \\ 1132 - 2012 - 01 \\ 1132 - 2029 - 01 \\ 1132 - 2031 - 01 \\ 1811 - 2018 - 01 \\ 1132 - 2038 - 01 \\ 9987 - 5119 - 16 \\ 1811 - 2021 - 01 \\ 1811 - 2023 - 01 \\ 9988 - 3619 - 16 \\ 9988 - 3645 - 16 \\ 9743 - 3621 - 32 \\ 9795 - 3531 - 02 \\ 1132 - 2066 - 01 \\ 1132 - 2080 - 01 \\ 1132 - 2119 - 01 \\ 1132 - 2129 - 01 \\ 9678 - 0008 - 02 \\ \end{array}$ | Stödstag- hö | Axle support brkt- RH<br>Axle support brkt- LH<br>Switch plate<br>Lift shaft |            |       |  |  |