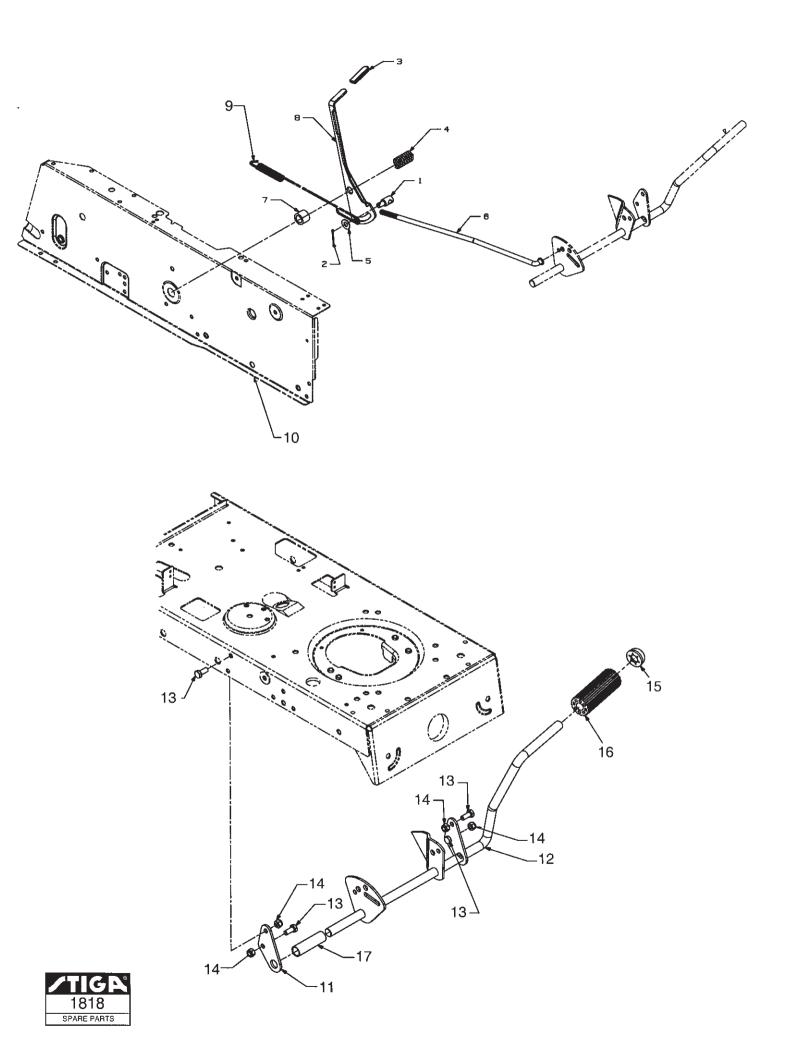

| Reservdelskatalog |  |
|-------------------|--|
| Parts Catalogue   |  |

| Issu                                   |                                                                                      | åva Bildnr<br>ie Picture No<br>5-13 1818                              |  | SD 12,5/96<br>REGLAGE | Sida<br>Page<br>12 |                                                                                                                                                                                                                                              |              |                       |                                          |  |
|----------------------------------------|--------------------------------------------------------------------------------------|-----------------------------------------------------------------------|--|-----------------------|--------------------|----------------------------------------------------------------------------------------------------------------------------------------------------------------------------------------------------------------------------------------------|--------------|-----------------------|------------------------------------------|--|
|                                        | Pos.<br>Fig.                                                                         | POS.                                                                  |  | Antal/Quantity        |                    | Art nr<br>Part No                                                                                                                                                                                                                            | Benämning    | Description           | Description Sats Anmärkning<br>Kit Notes |  |
| ×××××××××××××××××××××××××××××××××××××× | 1<br>3<br>4<br>5<br>6<br>7<br>8<br>9<br>10<br>11<br>12<br>13<br>14<br>15<br>16<br>17 | 2571<br>1<br>1<br>1<br>1<br>1<br>1<br>1<br>1<br>1<br>1<br>1<br>1<br>1 |  |                       |                    | 1132-2062-01<br>1132-2081-01<br>1132-2120-01<br>1132-2141-01<br>1132-2181-01<br>1132-2194-01<br>1132-2227-01<br>1132-2226-01<br>1132-2226-01<br>1132-2008-01<br>1132-2026-01<br>9988-3619-16<br>9743-3621-32<br>1132-2097-01<br>1132-2133-01 | LänkSaxpinne | Ferrule<br>Cotter pin |                                          |  |