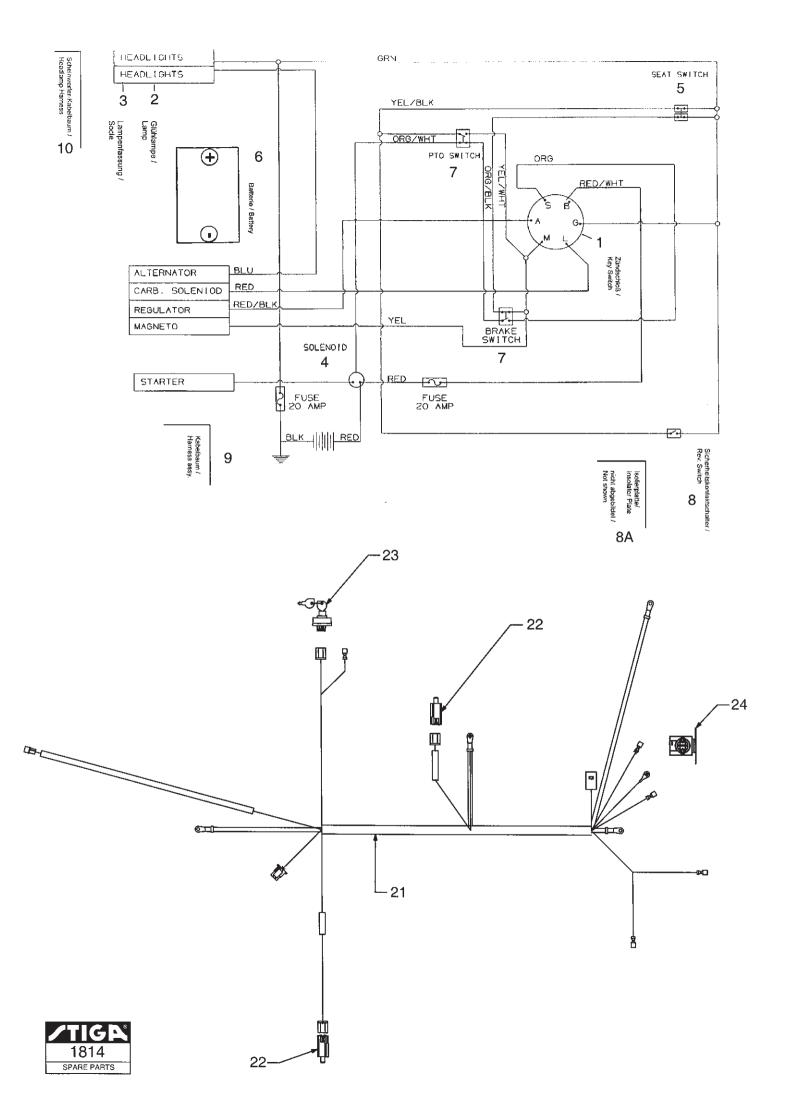

| <b>/TIG</b> A |
|---------------|
|---------------|

|             |                                                                                        | Jalaio                                                                                                                                                                                                                                                                                                                                                                                                                                                         | 9  |    |                              | RIDERS/TRACTURS                                                                                                                                                                                                                              |                                                |                                              |            |              |  |  |
|-------------|----------------------------------------------------------------------------------------|----------------------------------------------------------------------------------------------------------------------------------------------------------------------------------------------------------------------------------------------------------------------------------------------------------------------------------------------------------------------------------------------------------------------------------------------------------------|----|----|------------------------------|----------------------------------------------------------------------------------------------------------------------------------------------------------------------------------------------------------------------------------------------|------------------------------------------------|----------------------------------------------|------------|--------------|--|--|
|             | Utgåva Bildnr<br>Issue Picture No                                                      |                                                                                                                                                                                                                                                                                                                                                                                                                                                                |    |    | 40                           | SD 12,5/96<br>ELSYSTEM                                                                                                                                                                                                                       |                                                | 2,5/96<br>SYSTEM                             |            | Sida<br>Page |  |  |
|             | 2005                                                                                   | - 13                                                                                                                                                                                                                                                                                                                                                                                                                                                           | 18 | 14 |                              | 14                                                                                                                                                                                                                                           |                                                |                                              |            |              |  |  |
|             | Pos. Antal/Quantity                                                                    |                                                                                                                                                                                                                                                                                                                                                                                                                                                                |    | ,  | Art nr Benämning Description |                                                                                                                                                                                                                                              | Description                                    | Sats                                         | Anmärkning |              |  |  |
|             | Fig.                                                                                   |                                                                                                                                                                                                                                                                                                                                                                                                                                                                |    |    |                              | Part No                                                                                                                                                                                                                                      |                                                |                                              | Kit        | Notes        |  |  |
|             |                                                                                        | 2571                                                                                                                                                                                                                                                                                                                                                                                                                                                           |    |    |                              |                                                                                                                                                                                                                                              |                                                |                                              |            |              |  |  |
| ** ******** | 1<br>1<br>2<br>3<br>4<br>5<br>6<br>7<br>8<br>8<br>9<br>10<br>21<br>22<br>23<br>A<br>24 | 1<br>2<br>2<br>2<br>1<br>1<br>1<br>2<br>1<br>1<br>1<br>2<br>1<br>1<br>1<br>2<br>1<br>1<br>1<br>2<br>1<br>1<br>1<br>2<br>1<br>1<br>1<br>2<br>1<br>1<br>1<br>2<br>2<br>1<br>1<br>1<br>2<br>2<br>1<br>1<br>1<br>2<br>1<br>1<br>1<br>2<br>1<br>1<br>1<br>2<br>1<br>1<br>1<br>2<br>1<br>1<br>1<br>1<br>2<br>1<br>1<br>1<br>1<br>2<br>1<br>1<br>1<br>1<br>1<br>2<br>1<br>1<br>1<br>1<br>1<br>1<br>1<br>1<br>1<br>1<br>1<br>1<br>1<br>1<br>1<br>1<br>1<br>1<br>1<br>1 |    |    |                              | 1132-2239-01<br>9400-0293-01<br>1132-2092-01<br>1132-2093-01<br>1132-2093-01<br>1132-2093-01<br>1132-2093-01<br>1132-2091-01<br>1132-2091-01<br>1132-2017-01<br>1132-2018-01<br>1132-2017-01<br>1132-2086-01<br>1132-2088-01<br>1132-2239-01 | Glödlampa<br>Lampsockel<br>Solenoid<br>Brytare | Ignition switch assy<br>Ignition key<br>Bulb |            |              |  |  |
|             |                                                                                        |                                                                                                                                                                                                                                                                                                                                                                                                                                                                |    |    |                              |                                                                                                                                                                                                                                              |                                                |                                              |            |              |  |  |