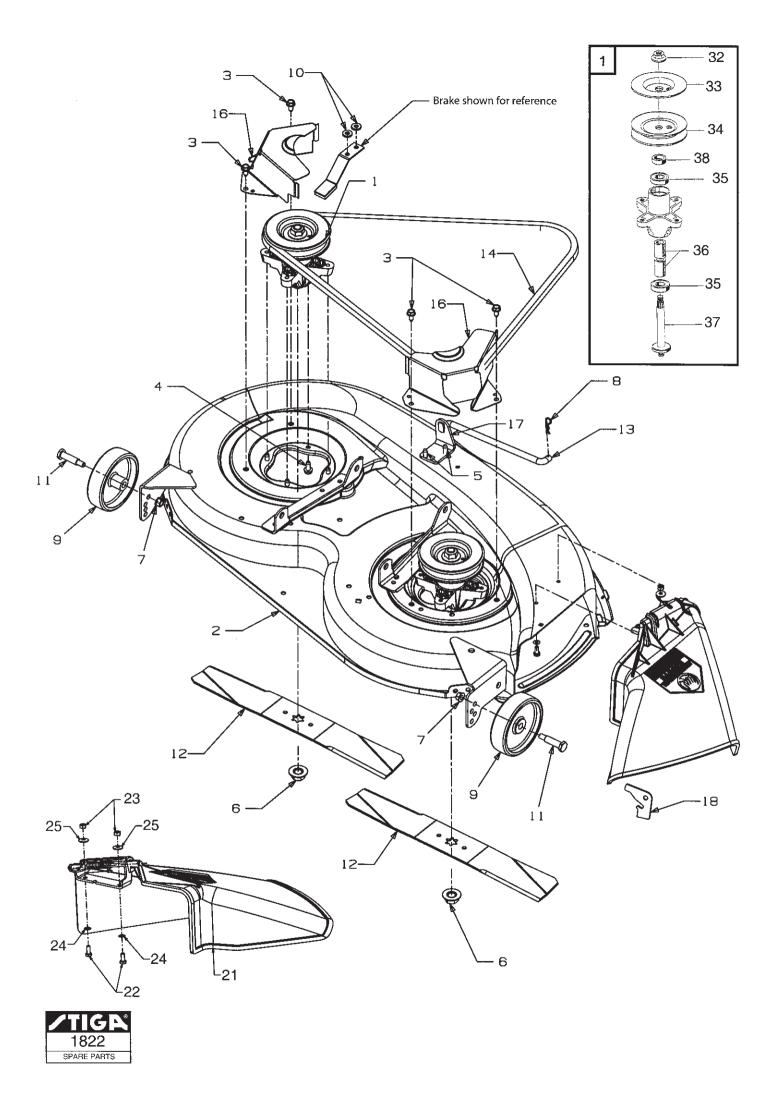

| _                       |                                                                                                                                                                                                                                                                                                                                                                                                                                                                                                                                                                                                                                                              |                                                                                                  | 940    |                                                                        |  | RIDERS/TRACTORS                                                                                                                                                                                                                                                                                                                                                                                                        |                         |                                                                                                                                                                       |             |                     |  |                    |
|-------------------------|--------------------------------------------------------------------------------------------------------------------------------------------------------------------------------------------------------------------------------------------------------------------------------------------------------------------------------------------------------------------------------------------------------------------------------------------------------------------------------------------------------------------------------------------------------------------------------------------------------------------------------------------------------------|--------------------------------------------------------------------------------------------------|--------|------------------------------------------------------------------------|--|------------------------------------------------------------------------------------------------------------------------------------------------------------------------------------------------------------------------------------------------------------------------------------------------------------------------------------------------------------------------------------------------------------------------|-------------------------|-----------------------------------------------------------------------------------------------------------------------------------------------------------------------|-------------|---------------------|--|--------------------|
|                         | Utgå<br>Issue<br>2005                                                                                                                                                                                                                                                                                                                                                                                                                                                                                                                                                                                                                                        | e Picture No                                                                                     |        | sue Picture No MOTOR ENGINE<br>(Brings & Stratton) (Brings & Stratton) |  |                                                                                                                                                                                                                                                                                                                                                                                                                        |                         |                                                                                                                                                                       |             |                     |  | Sida<br>Page<br>16 |
|                         | Pos.<br>Fig.                                                                                                                                                                                                                                                                                                                                                                                                                                                                                                                                                                                                                                                 | Ani                                                                                              | tal/Qu | antity                                                                 |  | Art nr<br>Part No                                                                                                                                                                                                                                                                                                                                                                                                      | Benämning               | Description                                                                                                                                                           | Sats<br>Kit | Anmärkning<br>Notes |  |                    |
|                         |                                                                                                                                                                                                                                                                                                                                                                                                                                                                                                                                                                                                                                                              | 2571                                                                                             |        |                                                                        |  |                                                                                                                                                                                                                                                                                                                                                                                                                        |                         |                                                                                                                                                                       |             |                     |  |                    |
| xxxx xx xxxx x xxxxxxxx | $1 \\ 2 \\ 3 \\ 4 \\ 5 \\ 6 \\ 7 \\ 8 \\ 9 \\ 10 \\ 11 \\ 13 \\ 14 \\ 15 \\ 16 \\ 17 \\ 18 \\ 21 \\ 22 \\ 24 \\ 25 \\ 26 \\ 27 \\ 31 \\ 42 \\ 33 \\ 41 \\ 42 \\ 16 \\ 17 \\ 18 \\ 21 \\ 22 \\ 33 \\ 41 \\ 42 \\ 16 \\ 17 \\ 18 \\ 21 \\ 22 \\ 33 \\ 41 \\ 42 \\ 16 \\ 17 \\ 18 \\ 21 \\ 22 \\ 33 \\ 41 \\ 42 \\ 16 \\ 17 \\ 18 \\ 21 \\ 22 \\ 33 \\ 41 \\ 42 \\ 16 \\ 17 \\ 18 \\ 21 \\ 22 \\ 33 \\ 41 \\ 42 \\ 16 \\ 17 \\ 18 \\ 21 \\ 22 \\ 33 \\ 41 \\ 42 \\ 16 \\ 17 \\ 18 \\ 21 \\ 22 \\ 33 \\ 41 \\ 42 \\ 16 \\ 17 \\ 18 \\ 21 \\ 22 \\ 33 \\ 41 \\ 42 \\ 16 \\ 17 \\ 18 \\ 21 \\ 22 \\ 33 \\ 41 \\ 42 \\ 10 \\ 10 \\ 10 \\ 10 \\ 10 \\ 10 \\ 10 \\ 1$ | 4<br>2<br>4<br>1<br>1<br>1<br>1<br>1<br>1<br>1<br>1<br>1<br>1<br>1<br>1<br>1<br>1<br>1<br>1<br>1 |        |                                                                        |  | 1811-2023-01<br>1132-2045-01<br>1132-2048-01<br>9931-3619-16<br>9955-3732-12<br>9795-3531-02<br>1134-0433-00<br>9579-0008-00<br>1132-2096-01<br>1132-2118-01<br>213146<br>1132-2202-01<br>1132-2204-01<br>1132-2208-01<br>1132-2208-01<br>1132-2238-01<br>9683-0045-02<br>9683-0045-02<br>1132-2142-01<br>1132-2200-01<br>1132-2203-01<br>1132-2203-01<br>1132-2203-01<br>1132-2205-01<br>1132-2205-01<br>1132-2205-01 | Buntband<br>Bränsletank | Muffler heat shield<br>Screw<br>Belt keeper pin<br>Lock washer<br>Washer<br>Spacer<br>Engine belt pulley<br>Cable tie<br>Fuel tank<br>Fuel tank cap<br>Throttle cable |             |                     |  |                    |