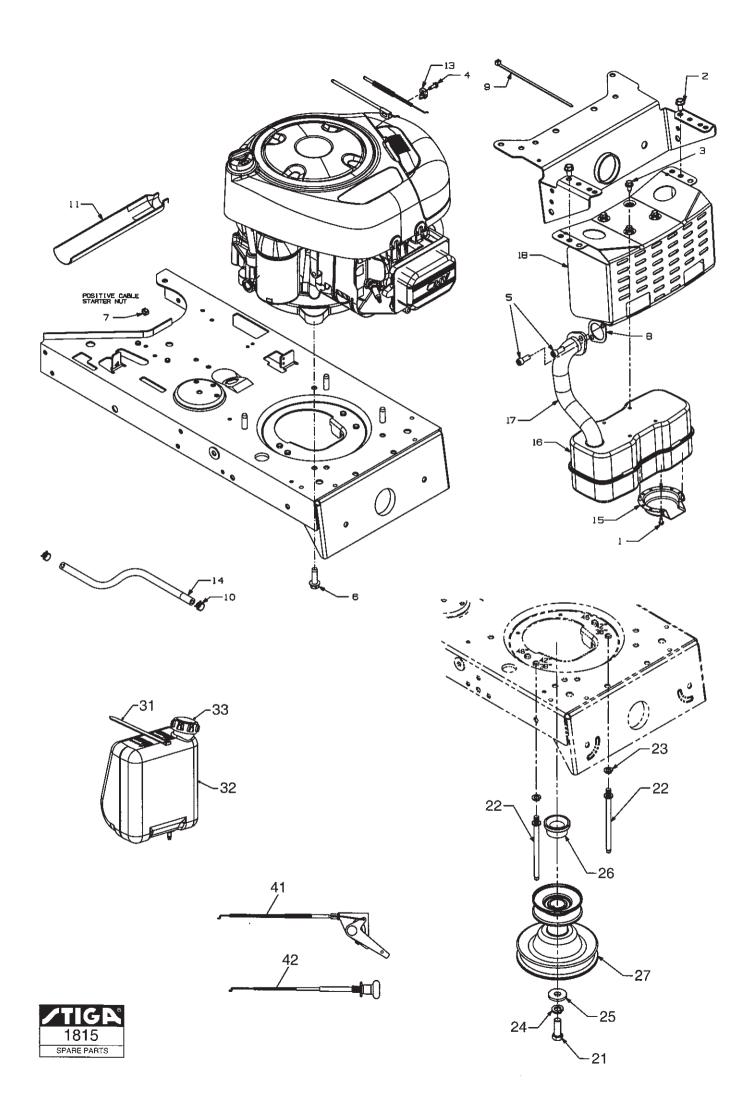

| _                       |                                                                                                                                                                                                                                                                                                                                                                                                                                                                                                                                                                                                                                                              |                                                                                                  | 940    |                                                                        |  | RIDERS/TRACTORS                                                                                                                                                                                                                                                                                                                                                                                                        |                         |                                                                                                                                                                       |             |                     |  |                    |
|-------------------------|--------------------------------------------------------------------------------------------------------------------------------------------------------------------------------------------------------------------------------------------------------------------------------------------------------------------------------------------------------------------------------------------------------------------------------------------------------------------------------------------------------------------------------------------------------------------------------------------------------------------------------------------------------------|--------------------------------------------------------------------------------------------------|--------|------------------------------------------------------------------------|--|------------------------------------------------------------------------------------------------------------------------------------------------------------------------------------------------------------------------------------------------------------------------------------------------------------------------------------------------------------------------------------------------------------------------|-------------------------|-----------------------------------------------------------------------------------------------------------------------------------------------------------------------|-------------|---------------------|--|--------------------|
|                         | Utgå<br>Issue<br>2005                                                                                                                                                                                                                                                                                                                                                                                                                                                                                                                                                                                                                                        | e Picture No                                                                                     |        | sue Picture No MOTOR ENGINE<br>(Brings & Stratton) (Brings & Stratton) |  |                                                                                                                                                                                                                                                                                                                                                                                                                        |                         |                                                                                                                                                                       |             |                     |  | Sida<br>Page<br>16 |
|                         | Pos.<br>Fig.                                                                                                                                                                                                                                                                                                                                                                                                                                                                                                                                                                                                                                                 | Ani                                                                                              | tal/Qu | antity                                                                 |  | Art nr<br>Part No                                                                                                                                                                                                                                                                                                                                                                                                      | Benämning               | Description                                                                                                                                                           | Sats<br>Kit | Anmärkning<br>Notes |  |                    |
|                         |                                                                                                                                                                                                                                                                                                                                                                                                                                                                                                                                                                                                                                                              | 2571                                                                                             |        |                                                                        |  |                                                                                                                                                                                                                                                                                                                                                                                                                        |                         |                                                                                                                                                                       |             |                     |  |                    |
| xxxx xx xxxx x xxxxxxxx | $1 \\ 2 \\ 3 \\ 4 \\ 5 \\ 6 \\ 7 \\ 8 \\ 9 \\ 10 \\ 11 \\ 13 \\ 14 \\ 15 \\ 16 \\ 17 \\ 18 \\ 21 \\ 22 \\ 24 \\ 25 \\ 26 \\ 27 \\ 31 \\ 42 \\ 33 \\ 41 \\ 42 \\ 16 \\ 17 \\ 18 \\ 21 \\ 22 \\ 33 \\ 41 \\ 42 \\ 16 \\ 17 \\ 18 \\ 21 \\ 22 \\ 33 \\ 41 \\ 42 \\ 16 \\ 17 \\ 18 \\ 21 \\ 22 \\ 33 \\ 41 \\ 42 \\ 16 \\ 17 \\ 18 \\ 21 \\ 22 \\ 33 \\ 41 \\ 42 \\ 16 \\ 17 \\ 18 \\ 21 \\ 22 \\ 33 \\ 41 \\ 42 \\ 16 \\ 17 \\ 18 \\ 21 \\ 22 \\ 33 \\ 41 \\ 42 \\ 16 \\ 17 \\ 18 \\ 21 \\ 22 \\ 33 \\ 41 \\ 42 \\ 16 \\ 17 \\ 18 \\ 21 \\ 22 \\ 33 \\ 41 \\ 42 \\ 16 \\ 17 \\ 18 \\ 21 \\ 22 \\ 33 \\ 41 \\ 42 \\ 10 \\ 10 \\ 10 \\ 10 \\ 10 \\ 10 \\ 10 \\ 1$ | 4<br>2<br>4<br>1<br>1<br>1<br>1<br>1<br>1<br>1<br>1<br>1<br>1<br>1<br>1<br>1<br>1<br>1<br>1<br>1 |        |                                                                        |  | 1811-2023-01<br>1132-2045-01<br>1132-2048-01<br>9931-3619-16<br>9955-3732-12<br>9795-3531-02<br>1134-0433-00<br>9579-0008-00<br>1132-2096-01<br>1132-2118-01<br>213146<br>1132-2202-01<br>1132-2204-01<br>1132-2208-01<br>1132-2208-01<br>1132-2238-01<br>9683-0045-02<br>9683-0045-02<br>1132-2142-01<br>1132-2200-01<br>1132-2203-01<br>1132-2203-01<br>1132-2203-01<br>1132-2205-01<br>1132-2205-01<br>1132-2205-01 | Buntband<br>Bränsletank | Muffler heat shield<br>Screw<br>Belt keeper pin<br>Lock washer<br>Washer<br>Spacer<br>Engine belt pulley<br>Cable tie<br>Fuel tank<br>Fuel tank cap<br>Throttle cable |             |                     |  |                    |