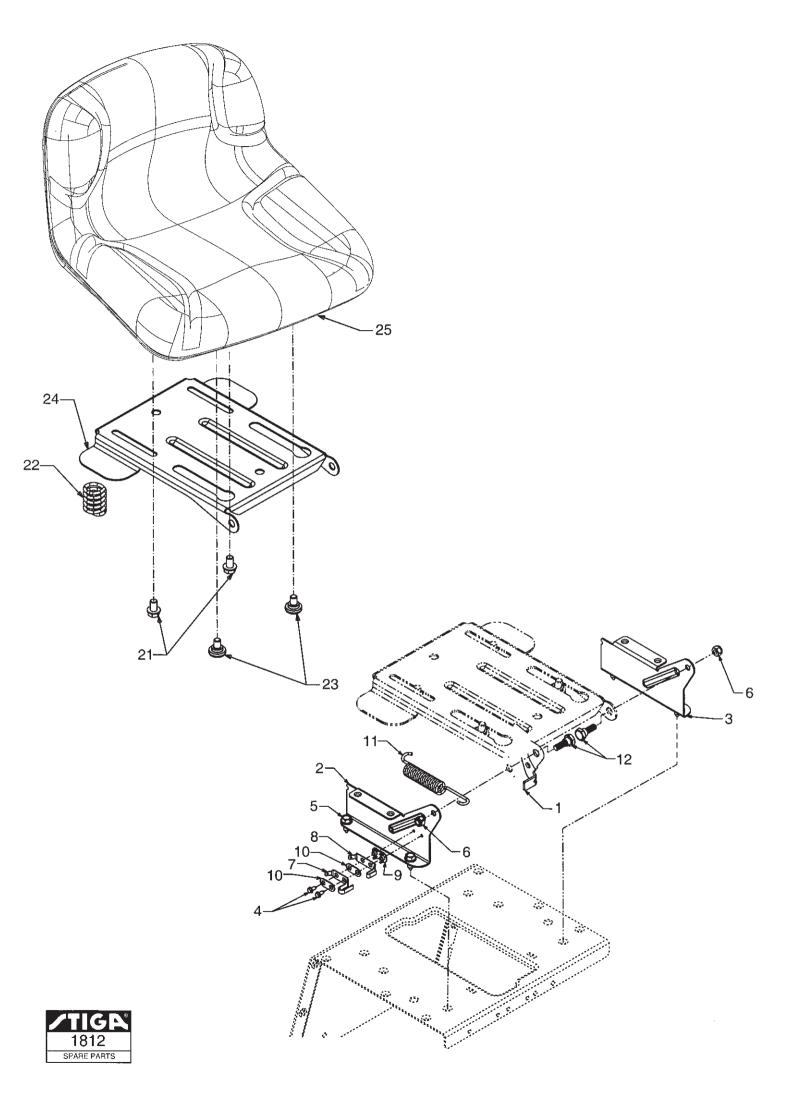

| _                                     |                                                                               | Jalaic                                                                  | 3              |    |                  | RIDERS/TRACTORS                                                                                                                                                                                                                              |                                                                                                                                                                                                                                                      |                                                                                                                                                                                                                                                                               |                                                     |              |  |  |
|---------------------------------------|-------------------------------------------------------------------------------|-------------------------------------------------------------------------|----------------|----|------------------|----------------------------------------------------------------------------------------------------------------------------------------------------------------------------------------------------------------------------------------------|------------------------------------------------------------------------------------------------------------------------------------------------------------------------------------------------------------------------------------------------------|-------------------------------------------------------------------------------------------------------------------------------------------------------------------------------------------------------------------------------------------------------------------------------|-----------------------------------------------------|--------------|--|--|
| Utgåva Bildnr<br>Issue Picture No     |                                                                               |                                                                         |                |    | No               | SD 12,5/96<br>SITS                                                                                                                                                                                                                           | SD 1<br>SEAT                                                                                                                                                                                                                                         | 2,5/96<br>Г                                                                                                                                                                                                                                                                   |                                                     | Sida<br>Page |  |  |
|                                       | 2005                                                                          | - 13                                                                    | 18             | 12 |                  |                                                                                                                                                                                                                                              |                                                                                                                                                                                                                                                      |                                                                                                                                                                                                                                                                               | 8                                                   |              |  |  |
|                                       | Pos.                                                                          | An                                                                      | Antal/Quantity |    | Art nr Benämning |                                                                                                                                                                                                                                              | Description                                                                                                                                                                                                                                          | Sats                                                                                                                                                                                                                                                                          | Anmärkning                                          |              |  |  |
|                                       | Fig.                                                                          |                                                                         |                |    |                  | Part No                                                                                                                                                                                                                                      |                                                                                                                                                                                                                                                      |                                                                                                                                                                                                                                                                               | Kit                                                 | Notes        |  |  |
|                                       |                                                                               | 2571                                                                    |                |    |                  |                                                                                                                                                                                                                                              |                                                                                                                                                                                                                                                      |                                                                                                                                                                                                                                                                               |                                                     |              |  |  |
| x x x x x x x x x x x x x x x x x x x | 1<br>2<br>3<br>4<br>5<br>6<br>7<br>8<br>9<br>10<br>11<br>22<br>23<br>24<br>25 | 1<br>1<br>1<br>2<br>4<br>2<br>1<br>1<br>1<br>2<br>2<br>2<br>2<br>1<br>1 |                |    |                  | 1132-2010-01<br>1132-2011-01<br>1132-2037-01<br>1132-2023-01<br>9743-3621-32<br>1132-2087-01<br>1132-2090-01<br>1132-2102-01<br>1132-2102-01<br>1132-2127-01<br>1132-2156-01<br>1132-2122-01<br>1132-2122-01<br>1132-2160-01<br>1132-2229-01 | Fäste- sitslyft<br>Sitsfäste- hö<br>Sitsfäste- vä<br>Remskiva<br>Mutter<br>Fjäderbrytare- yttre<br>Fjäderbrytare- inre<br>Isolerplatta<br>Isolerplatta<br>Fjäder<br>Ansatsskruv<br>Skruv<br>Tryckfjäder<br>Ansatsskruv.<br>Sitsfäste<br>Sits<br>Sits | Seat lift bracket<br>Seat support brkt- RH<br>Seat support brkt- LH<br>Screw<br>Seat spr switch- outer<br>Seat spr switch- inner<br>Insulator plate boss<br>Insulator plate<br>Spring<br>Shoulder screw<br>Screw<br>Comp spring<br>Spacer screw<br>Seat pivot bracket<br>Seat | ···<br>··<br>··<br>··<br>··<br>··<br>··<br>··<br>·· |              |  |  |