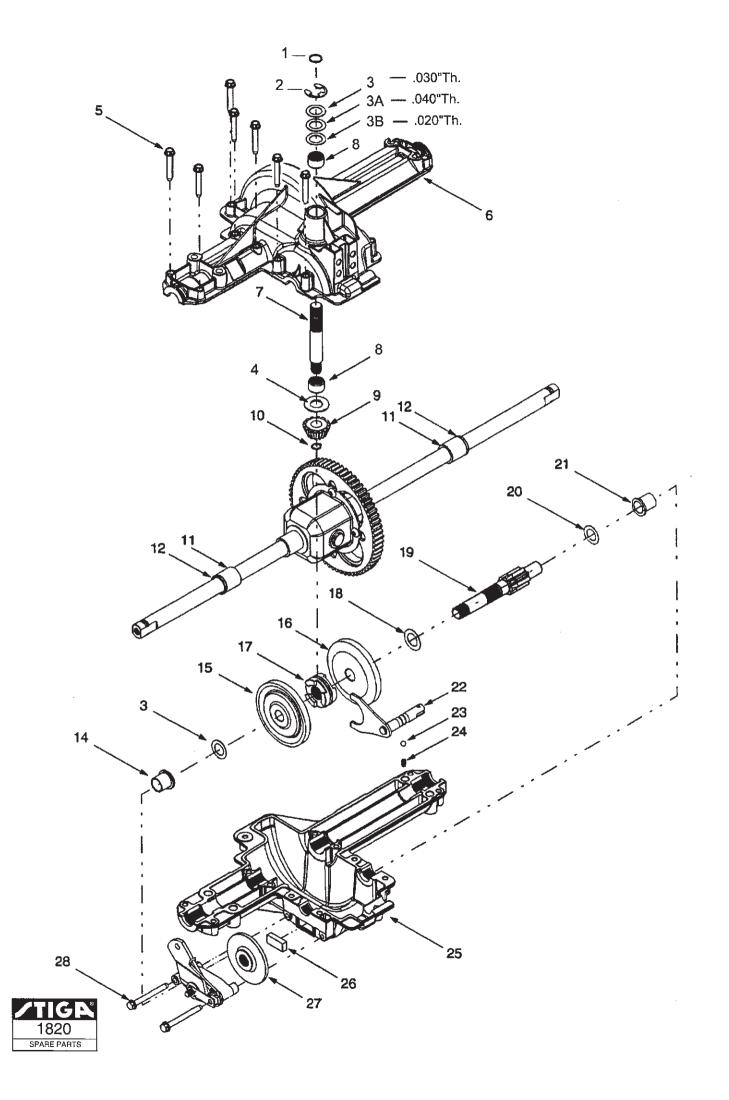

rew<br>Screw<br>Screw<br>Screw<br>Screw<br>Screw<br>Screw<br>Screw<br>Screw<br>Screw<br>Screw<br>Screw<br>Screw<br>Screw<br>Screw<br>Screw<br>Screw<br>Screw<br>Screw<br>Screw<br>Screw<br>Screw<br>Screw<br>Screw<br>Screw<br>Screw<br>Screw<br>Screw<br>Screw<br>Screw<br>Screw<br>Screw<br>Screw<br>Screw<br>Screw<br>Screw<br>Screw<br>Screw<br>Screw<br>Screw<br>Screw<br>Screw<br>Screw<br>Screw<br>Screw<br>Screw<br>Screw<br>Screw<br>Screw<br>Screw<br>Screw<br>Screw<br>Screw<br>Screw<br>Screw<br>Screw<br>Screw<br>Screw<br>Screw<br>Screw<br>Screw<br>Screw<br>Screw<br>Screw<br>Screw<br>Screw<br>Screw<br>Screw<br>Screw<br>Screw<br>Screw<br>Screw<br>Screw<br>Screw<br>Screw<br>Screw<br>Screw<br>Screw<br>Screw<br>Screw<br>Screw<br>Screw<br>Screw<br>Screw<br>Screw |              |                     |





| Г                   | ans c                                                                                                                                                          | Catalog                                                                      | gue        |        | RIDERS/TRACTORS