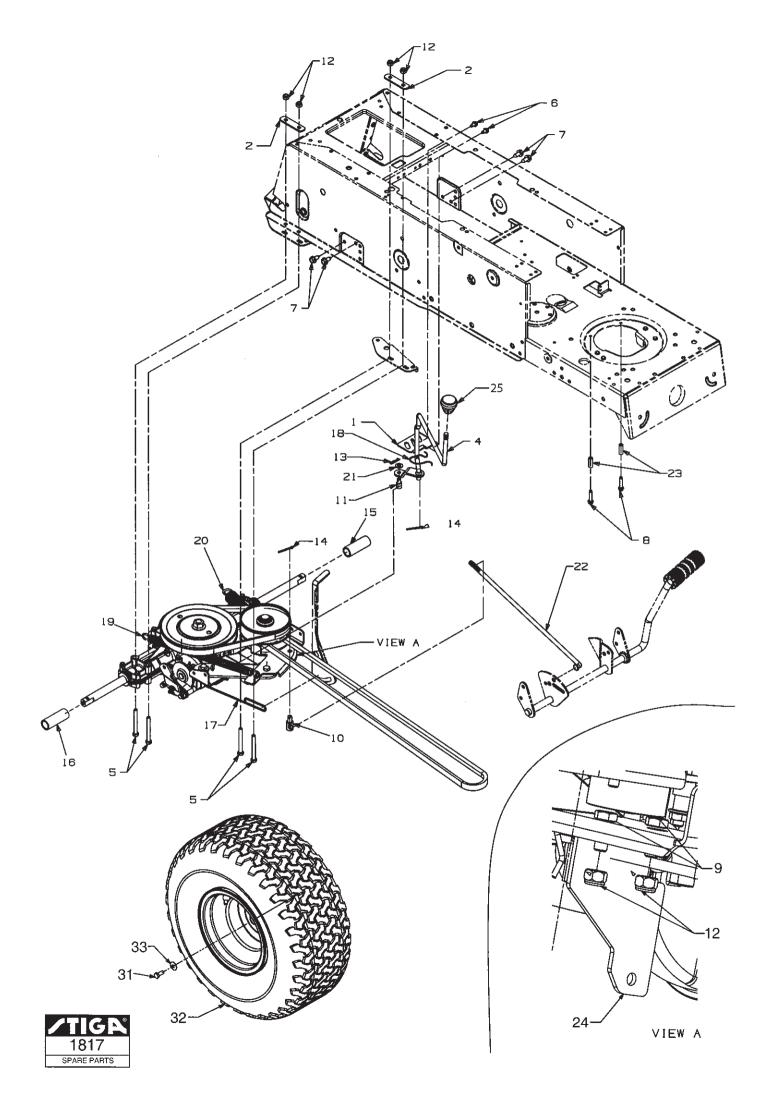

| Reservdelskatalog |  |
|-------------------|--|
| Parts Catalogue   |  |

|        |                                                                                                                                       |                                                                                                                                                                                                                                                                                                                                                                                                                                                                                                                                                                                                                                                                                                                                                                                                                              |    |    |                   | RIDERS/TRACTORS                                                                                                                                                                                                                                                                                                                                                                                        |              |                                                                              |            |       |  |  |
|--------|---------------------------------------------------------------------------------------------------------------------------------------|------------------------------------------------------------------------------------------------------------------------------------------------------------------------------------------------------------------------------------------------------------------------------------------------------------------------------------------------------------------------------------------------------------------------------------------------------------------------------------------------------------------------------------------------------------------------------------------------------------------------------------------------------------------------------------------------------------------------------------------------------------------------------------------------------------------------------|----|----|-------------------|--------------------------------------------------------------------------------------------------------------------------------------------------------------------------------------------------------------------------------------------------------------------------------------------------------------------------------------------------------------------------------------------------------|--------------|------------------------------------------------------------------------------|------------|-------|--|--|
|        | Utgå<br>Issue                                                                                                                         | gåva Bildnr<br>sue Picture No                                                                                                                                                                                                                                                                                                                                                                                                                                                                                                                                                                                                                                                                                                                                                                                                |    | ٩٥ | SD 12,5/96<br>RAM | SD 1<br>FRAI                                                                                                                                                                                                                                                                                                                                                                                           |              | Sida<br>Page                                                                 |            |       |  |  |
|        | 2005                                                                                                                                  | i- 13                                                                                                                                                                                                                                                                                                                                                                                                                                                                                                                                                                                                                                                                                                                                                                                                                        | 18 | 09 |                   |                                                                                                                                                                                                                                                                                                                                                                                                        |              |                                                                              |            | 4     |  |  |
|        | Pos.                                                                                                                                  | Ant                                                                                                                                                                                                                                                                                                                                                                                                                                                                                                                                                                                                                                                                                                                                                                                                                          |    |    | Art nr            | Benämning                                                                                                                                                                                                                                                                                                                                                                                              | Description  | Sats                                                                         | Anmärkning |       |  |  |
|        | Fig.                                                                                                                                  | 2571                                                                                                                                                                                                                                                                                                                                                                                                                                                                                                                                                                                                                                                                                                                                                                                                                         |    |    |                   | Part No                                                                                                                                                                                                                                                                                                                                                                                                |              |                                                                              | Kit        | Notes |  |  |
| ****** | $\begin{array}{c}1\\2\\3\\4\\5\\6\\7\\8\\9\\10\\11\\12\\13\\14\\15\\16\\17\\18\\9\\20\\21\\22\\34\\25\\26\\27\\28\\29\\31\end{array}$ | 1<br>1<br>2<br>1<br>1<br>2<br>1<br>1<br>4<br>4<br>1<br>1<br>1<br>2<br>2<br>1<br>1<br>1<br>2<br>2<br>1<br>1<br>1<br>2<br>2<br>1<br>1<br>1<br>2<br>2<br>1<br>1<br>1<br>2<br>2<br>1<br>1<br>1<br>2<br>2<br>1<br>1<br>1<br>2<br>2<br>1<br>1<br>1<br>2<br>2<br>1<br>1<br>1<br>2<br>2<br>1<br>1<br>1<br>2<br>2<br>1<br>1<br>1<br>2<br>2<br>1<br>1<br>1<br>2<br>2<br>1<br>1<br>1<br>2<br>2<br>1<br>1<br>1<br>2<br>2<br>1<br>1<br>1<br>2<br>2<br>1<br>1<br>1<br>2<br>2<br>1<br>1<br>1<br>2<br>2<br>1<br>1<br>1<br>2<br>2<br>1<br>1<br>1<br>2<br>2<br>1<br>1<br>1<br>2<br>2<br>1<br>1<br>1<br>2<br>2<br>1<br>1<br>1<br>1<br>2<br>2<br>1<br>1<br>1<br>1<br>2<br>2<br>1<br>1<br>1<br>1<br>2<br>2<br>1<br>1<br>1<br>1<br>1<br>2<br>2<br>1<br>1<br>1<br>1<br>1<br>2<br>2<br>1<br>1<br>1<br>1<br>1<br>1<br>1<br>1<br>1<br>1<br>1<br>1<br>1 |    |    |                   | $\begin{array}{c} 1132 - 2005 - 01 \\ 1132 - 2012 - 01 \\ 1132 - 2029 - 01 \\ 1132 - 2031 - 01 \\ 1811 - 2018 - 01 \\ 1132 - 2038 - 01 \\ 9987 - 5119 - 16 \\ 1811 - 2021 - 01 \\ 1811 - 2023 - 01 \\ 9988 - 3619 - 16 \\ 9988 - 3645 - 16 \\ 9743 - 3621 - 32 \\ 9795 - 3531 - 02 \\ 1132 - 2066 - 01 \\ 1132 - 2080 - 01 \\ 1132 - 2119 - 01 \\ 1132 - 2129 - 01 \\ 9678 - 0008 - 02 \\ \end{array}$ | Stödstag- hö | Axle support brkt- RH<br>Axle support brkt- LH<br>Switch plate<br>Lift shaft |            |       |  |  |