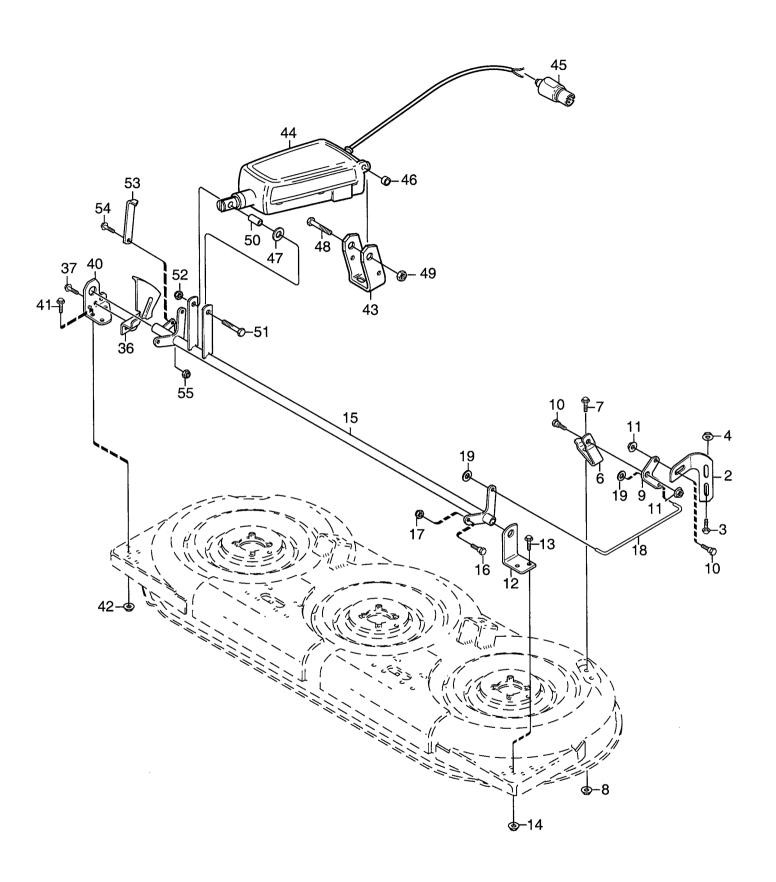

| ans                        | Catalo                | ogue                         |         |    |                                                              |                                                                |  |                                                                  | F           | RONT MOWER          |  |
|----------------------------|-----------------------|------------------------------|---------|----|--------------------------------------------------------------|----------------------------------------------------------------|--|------------------------------------------------------------------|-------------|---------------------|--|
| Utgåva<br>Issue<br>2005-11 |                       | Bildnr<br>Picture No<br>1516 |         | No | PARK KLIPPAGGREGAT 121M EL. REGLAGE                          |                                                                |  | K<br>VER DECK 121M<br>CONTROL                                    |             | Sida<br>Page<br>170 |  |
| Pos.<br>Fig.               | Ar                    | ⊥<br>ntal/Qu                 | ıantity |    | Art nr<br>Part No                                            | Benämning                                                      |  | Description                                                      | Sats<br>Kit | Anmärkning<br>Notes |  |
|                            | 2921<br>2928          | !                            |         |    |                                                              |                                                                |  |                                                                  |             |                     |  |
| 1<br>2<br>3<br>4           | 1<br>1<br>4<br>4      |                              |         |    | 1134-3015-02<br>9959-0820-16<br>9739-0831-22                 | Justerstag- hö<br>Justerstag- vä<br>Skruv<br>Mutter            |  | Adjusting bracket- R.H<br>Adjusting bracket- L.H<br>Screw<br>Nut |             | Ej ill/not ill.     |  |
| 5<br>6<br>7<br>8<br>9      | 1<br>1<br>4<br>4<br>2 |                              |         |    | 1134-5056-02<br>9959-0820-16<br>9739-0831-22<br>1134-2907-03 | Fäste- hö<br>Fäste- vä<br>Skruv<br>Mutter<br>Pivotplatta       |  | Bracket- R.H<br>Bracket- L.H<br>Screw<br>Nut<br>Pivoting plate   |             | Ej ill/not ill.     |  |
| 10<br>11<br>12<br>13<br>14 | 4<br>4<br>1<br>2<br>2 |                              |         |    | 9739-0831-22<br>1134-2411-01<br>9959-0820-16<br>9739-0831-22 | Ansatsskruv                                                    |  | Shoulder screw                                                   |             |                     |  |
| 15<br>16<br>17<br>18<br>19 | 1<br>2<br>2<br>2<br>4 |                              |         |    | 1134-0240-00<br>9739-0831-22<br>1134-1833-02<br>9675-0012-02 | Parallellaxel                                                  |  | Shaft                                                            |             |                     |  |
| 36<br>37<br>40<br>41<br>42 | 1<br>1<br>1<br>3<br>3 |                              |         |    | 1134-3026-02<br>9945-0816-16<br>1134-3325-01<br>9959-0820-16 | Höjdvisningsplåt<br>Skruv<br>Lagringsvinkel<br>Skruv<br>Mutter |  | Height measure plate<br>Screw<br>Bearing angle<br>Screw<br>Nut   |             |                     |  |
| 43<br>44<br>45<br>46       | 1<br>1<br>1<br>2      |                              |         |    | 1134-4682-01<br>1134-5260-01<br>1134-4057-01<br>1134-3428-01 | Fäste<br>Ställdon<br>• Hankontakt<br>Distans                   |  | Attachment<br>Electric lifter<br>• Male terminal<br>Spacer       |             |                     |  |
| 47<br>48<br>49<br>50<br>51 | 4<br>1<br>1<br>1<br>1 |                              |         |    | 9997-1270-12<br>9747-1231-02<br>1134-1565-04                 | Distansbricka<br>Skruv<br>Låsmutter<br>Distans<br>Skruv        |  | Spacer washer                                                    |             |                     |  |
| 52<br>53<br>54<br>55       | 1<br>1<br>1           |                              |         |    | 9747-0831-02<br>1134-3328-01<br>9959-0816-16                 | Mutter<br>Visare<br>Skruv<br>Mutter                            |  | Lock nut<br>Pointer<br>Screw                                     |             |                     |  |
|                            |                       |                              |         |    |                                                              |                                                                |  |                                                                  |             |                     |  |
|                            |                       |                              |         |    | 1<br>1<br>2<br>1<br>1                                        |                                                                |  |                                                                  |             |                     |  |
|                            |                       |                              |         |    |                                                              |                                                                |  |                                                                  |             |                     |  |
|                            |                       |                              |         |    |                                                              |                                                                |  |                                                                  |             |                     |  |
|                            |                       |                              |         |    |                                                              |                                                                |  |                                                                  |             |                     |  |
|                            |                       |                              |         |    |                                                              |                                                                |  |                                                                  |             |                     |  |