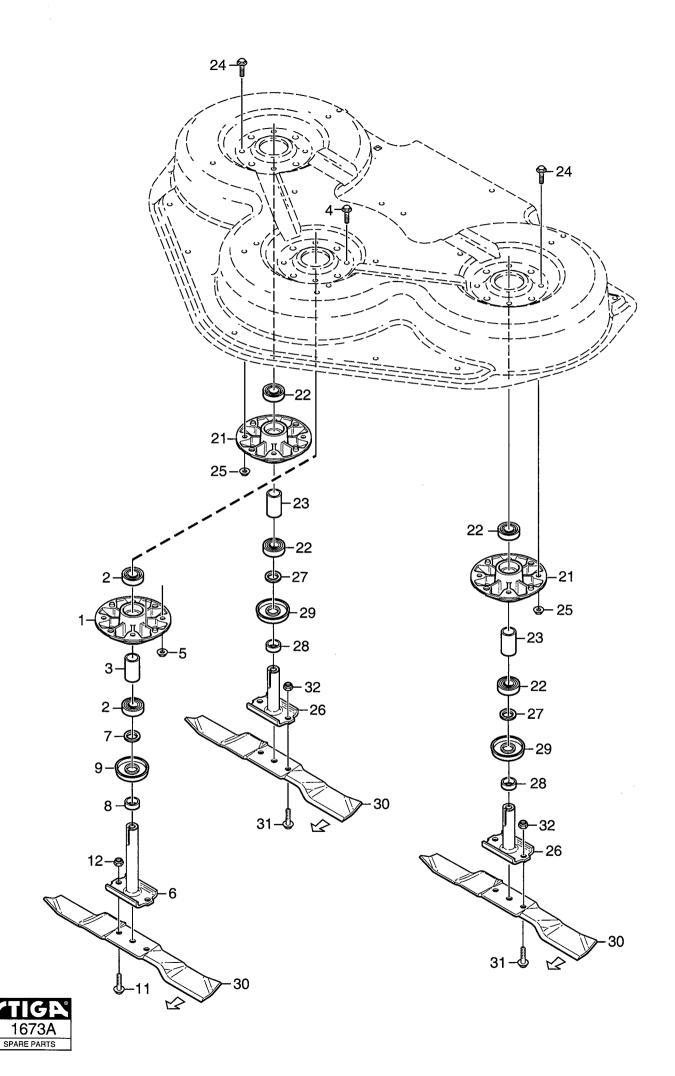

| Parts Catalo                                        | ogue                          |                                                                                                              | FF           | FRONT MOWERS                                                            |             |                                          |
|-----------------------------------------------------|-------------------------------|--------------------------------------------------------------------------------------------------------------|--------------|-------------------------------------------------------------------------|-------------|------------------------------------------|
| Utgåva<br>Issue<br>2005-11                          | Bildnr<br>Picture No<br>1673A | PARK<br>KLIPPAGGRE<br>125 COMBI P<br>KNIVAR                                                                  |              | PARK<br>MOWER DECK<br>125 COMBI PRO<br>BLADES                           |             | Sida<br>Page<br>186                      |
| Pos. Fig. 2936 - 28 2937 - 28                       | ntal/Quantity                 | Art nr<br>Part No                                                                                            | Benämning    | Description                                                             | Sats<br>Kit | Anmärkning<br>Notes                      |
| 1 1 2 2 3 1 4 4 5 4 6 1 7 1 8 1 1                   |                               | 9549-0057-01<br>1134-5400-01<br>9959-0816-16<br>9739-0831-22<br>1134-5401-02<br>9695-0016-00                 | Lagerbox kpl | Ball bearing     Spacer     Screw     Nut     Blade shaft     Washer    |             | L = 40 mm<br>Shims                       |
| 9 1<br>11 2<br>12 2<br>21 2<br>22 2<br>23 1<br>24 8 |                               | 1134-5403-01<br>9997-0820-16<br>9747-0831-02<br>1134-5398-01<br>9549-0057-01<br>1134-5400-01<br>9959-0816-16 | Distans      | Bearing cover Screw Lock nut Bearing box assy Ball bearing Spacer Screw |             | L = 10 mm<br>L = 40 mm                   |
| 25 8 2 2 2 2 2 2 2 2 2 2 2 3 0 1 3 1 4 3 2 4        |                               | 1134-5401-01<br>9695-0016-00<br>1134-5400-02<br>1134-5403-01<br>1134-9086-01<br>9997-0820-16                 | Mutter       | Nut Blade shaft Washer Spacer Bearing cover Blade kit Screw             |             | Shims<br>L = 10 mm<br>Sats 3 st/kit of 3 |
|                                                     |                               |                                                                                                              |              |                                                                         |             |                                          |
|                                                     |                               |                                                                                                              |              |                                                                         |             |                                          |
|                                                     |                               |                                                                                                              |              |                                                                         |             | ·                                        |
|                                                     |                               |                                                                                                              |              |                                                                         |             |                                          |
|                                                     |                               |                                                                                                              |              |                                                                         |             |                                          |
|                                                     |                               |                                                                                                              |              |                                                                         |             |                                          |