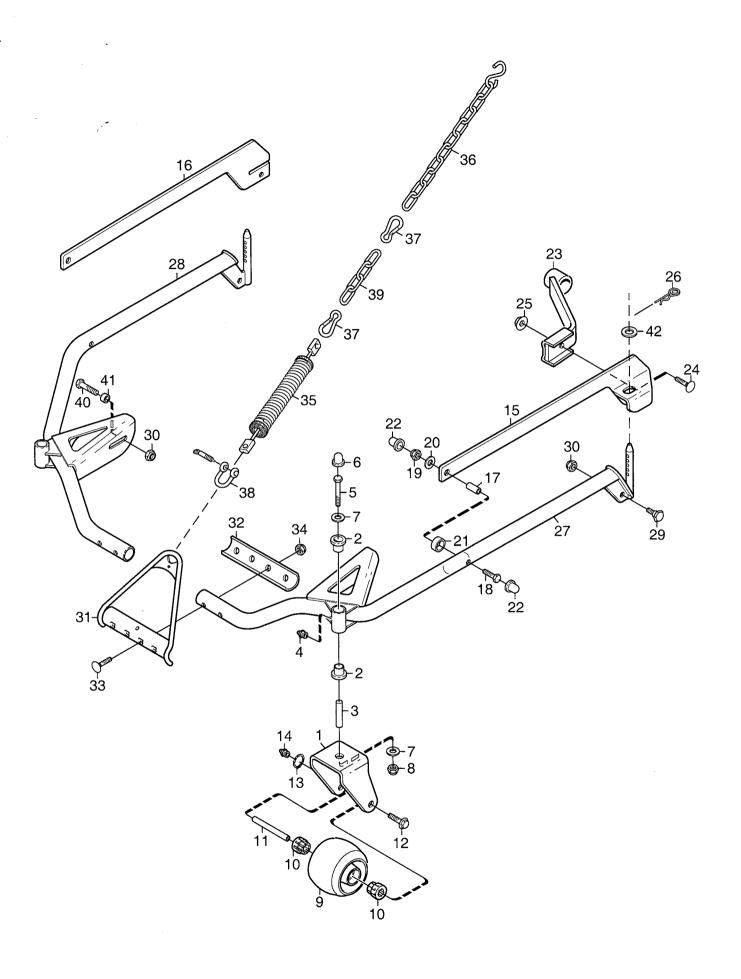

| Parts (                                            | arts Catalogue |                |                                   |                   | F                                 | FRONT MOWERS                     |              |                     |
|----------------------------------------------------|----------------|----------------|-----------------------------------|-------------------|-----------------------------------|----------------------------------|--------------|---------------------|
| Utgåva Bildnr<br>Issue Picture No<br>2005-11 1678A |                |                | PARK<br>KLIPPAGGRE<br>125 COMBI P | GAT N             | ARK<br>IOWER DECK<br>25 COMBI PRO | -                                | Sida<br>Page |                     |
| 2005                                               | )- 11          | 1678A          |                                   | RAM               |                                   | RAME                             |              | 176                 |
|                                                    | ۸              | I<br>tal/Quant | ·•.                               |                   |                                   |                                  |              |                     |
| Pos.<br>Fig.                                       | 2936<br>- 28   | iai/Quarit     | ity                               | Art nr<br>Part No | Benämning                         | Description                      | Sats<br>Kit  | Anmärkning<br>Notes |
|                                                    | 2937<br>- 28   |                |                                   |                   |                                   |                                  |              |                     |
| 1 2                                                | 2              |                |                                   | 1134-5199-01      | Hjulbygel<br>Lagerbussning        | Wheel holder<br>Bearing bush kit |              | Sats 4 st/kit of 4  |
| 3                                                  | 2              |                |                                   | 1134-5677-01      | Distans                           | Spacer                           | •••••        | Sais 4 Si/Kil OI 4  |
| 4                                                  | 2              |                |                                   | 9501-0500-00      | Smörjnippel                       | Grease joint                     |              |                     |
| 5                                                  | 2              |                |                                   | 9997-1090-12      | Skruv                             | Screw                            |              |                     |
| 6                                                  | 2              | -              |                                   | 9403-0113-02      | Mutterhatt                        | Nut cap                          |              |                     |
| 7<br>8                                             | 4              |                |                                   |                   | Planbricka                        |                                  |              |                     |
| 9                                                  | 2 2            |                |                                   | 9/4/-1031-02      | Låsmutter<br>Hjul                 |                                  |              |                     |
| 10                                                 | 4              |                |                                   | 1134-4319-01      | Lager                             | Wheel<br>Bearing                 |              |                     |
| 11                                                 | 2              |                |                                   | 1134-5209-01      | Hjulaxel                          | Wheel axle                       |              | }                   |
| 12                                                 | 2              |                |                                   | 9959-0820-16      | Skruv                             | Screw                            |              |                     |
| 13                                                 | 2              |                |                                   | 9650-0012-04      | Seegersäkring                     | Circlip                          |              |                     |
| 14                                                 | 2              |                |                                   | 9501-0500-00      | Smörjnippel                       | Grease joint                     |              |                     |
| 15                                                 | 1              |                |                                   | 1134-5483-01      | Aggregatsarm- vä                  | Mower deck arm-LH                |              |                     |
| 16<br>17                                           | 1 2            |                | ŀ                                 | 1134-5483-02      | Aggregatsarm- hö                  |                                  |              |                     |
| 18                                                 | 2              |                |                                   | 9997-0865-12      | Distans<br>Skruv                  | Spacer                           |              |                     |
| 19                                                 | 2              |                |                                   | 9747-0831-02      | Mutter                            | Lock nut                         |              |                     |
| 20                                                 | 2              | İ              | ŀ                                 | 9699-0056-02      | Planbricka                        | Flat washer                      |              |                     |
| 21                                                 | 2              |                |                                   | 1134-5488-01      | Distans                           | Spacer                           |              |                     |
| 22                                                 | 4              |                | ŀ                                 |                   | Mutterhatt                        | Nut cap                          |              |                     |
| 23                                                 | 2              |                |                                   | 1134-3710-01      | Redskapsfäste                     |                                  |              |                     |
| 24<br>25                                           | 2 2            | +              |                                   |                   | Skruv                             |                                  |              |                     |
| 26                                                 | 2              |                |                                   | 9739-1031-22      | MutterLåsnå!                      | Nut                              |              |                     |
| 27                                                 | 1              |                |                                   |                   | Ram- vä                           |                                  | •••••        |                     |
| 28                                                 | i              |                | İ                                 |                   | Ram- hö                           | Frame-RH                         |              |                     |
| 29                                                 | 2              |                |                                   |                   | Ansatsskruv                       |                                  |              |                     |
| 30                                                 | 4              |                |                                   |                   | Mutter                            | Lock nut                         |              |                     |
| 31                                                 | 1              |                |                                   | 1134-5499-01      | Lyftbygel                         | Lift bracket                     |              |                     |
| 32<br>33                                           | 1 1            |                |                                   | 1134-5217-01      | Överfall                          |                                  |              |                     |
| 34                                                 | 4 4            |                |                                   |                   | Skruv<br>Låsmutter                |                                  |              |                     |
| 35                                                 | 1              |                |                                   | 1134-5562-01      | Lyftfjäder                        | Lock nut<br>Lift spring          | •••••        |                     |
| 36                                                 | i              |                |                                   | 1134-5489-01      | Kedja                             | Chain                            |              |                     |
| 37                                                 | 2              |                |                                   | 1134-5528-01      | Karbinhake                        |                                  |              |                     |
| 38                                                 | 1              | i              |                                   | 1134-2629-01      | Lyftlänk                          | Lift link                        |              |                     |
| 39                                                 | 1              |                |                                   | 1134-5588-01      | Kedja                             | Chain                            |              |                     |
| 40                                                 | 2              |                |                                   | 9997-0825-16      | Skruv                             |                                  |              |                     |
| 41<br>42                                           | 2 2            |                |                                   |                   | Distans<br>Bricka                 |                                  |              |                     |
| 42                                                 | 4              |                |                                   | 3033-0104-02      | DITUKA                            | Washer                           |              |                     |
|                                                    |                |                |                                   |                   |                                   |                                  |              |                     |
|                                                    |                | 1              |                                   |                   |                                   |                                  |              |                     |
|                                                    |                |                |                                   |                   |                                   |                                  |              |                     |
|                                                    |                |                |                                   |                   |                                   |                                  |              |                     |
|                                                    |                |                |                                   |                   |                                   |                                  |              |                     |
|                                                    |                |                |                                   |                   |                                   |                                  |              |                     |
|                                                    |                |                |                                   |                   |                                   |                                  |              |                     |
|                                                    |                |                | .                                 |                   |                                   |                                  |              |                     |
|                                                    |                |                |                                   |                   |                                   |                                  |              |                     |
|                                                    |                |                |                                   |                   |                                   |                                  |              |                     |
|                                                    |                |                | 1                                 |                   |                                   |                                  |              |                     |
|                                                    |                |                |                                   |                   |                                   |                                  |              |                     |
|                                                    |                |                |                                   |                   |                                   |                                  |              |                     |
|                                                    |                |                | 1                                 |                   |                                   |                                  |              |                     |
|                                                    |                |                | -                                 | ŀ                 |                                   |                                  |              |                     |
|                                                    |                |                |                                   |                   |                                   |                                  |              |                     |
|                                                    |                |                |                                   |                   |                                   |                                  |              |                     |
|                                                    |                |                |                                   |                   |                                   |                                  |              |                     |
|                                                    |                |                |                                   |                   |                                   | 1                                |              | 1                   |

|               | Parts Catalogue                                                                                                                                                           |                              |                                |         |    |                                                                                                                                                                                                                                                                                                                                                                                                                              |                                                                                           | FRONT MOWERS          |             |                     |
|---------------|---------------------------------------------------------------------------------------------------------------------------------------------------------------------------|------------------------------|--------------------------------|---------|----|------------------------------------------------------------------------------------------------------------------------------------------------------------------------------------------------------------------------------------------------------------------------------------------------------------------------------------------------------------------------------------------------------------------------------|-------------------------------------------------------------------------------------------|-----------------------|-------------|---------------------|
|               | Utgå<br>Issue<br>2005                                                                                                                                                     | e Picture No                 |                                |         | 10 | PARK<br>KLIPPAGGRE<br>125 COMBI P<br>RAM                                                                                                                                                                                                                                                                                                                                                                                     | GAT<br>RO                                                                                 | /ER DECK<br>COMBI PRO | ·           | Sida<br>Page<br>188 |
|               | Pos.<br>Fig.                                                                                                                                                              | 2936<br>- 18<br>2937<br>- 18 | 2938<br>- 38<br>2941<br>- 38   | uantity | ,  | Art nr<br>Part No                                                                                                                                                                                                                                                                                                                                                                                                            | Benämning                                                                                 | Description           | Sats<br>Kit | Anmärkning<br>Notes |
| X X X X X X X | 1<br>2<br>3<br>4<br>5<br>7<br>8<br>15<br>16<br>19<br>20<br>23<br>24<br>25<br>26<br>27<br>29<br>30<br>35<br>36<br>37<br>38<br>39<br>40<br>41<br>42<br>43<br>50<br>51<br>52 | 21222421122222124112112222   | 21222421122 222124112112222221 |         |    | 1134-9026-01<br>1134-5677-01<br>9501-0500-00<br>9997-1090-12<br>9699-0030-02<br>9747-1031-02<br>1134-5845-01<br>1134-5845-02<br>9959-0816-16<br>9699-0056-02<br>1134-3710-01<br>9898-1035-16<br>9739-1031-22<br>9598-2001-02<br>1134-5843-01<br>1134-5843-01<br>1134-5662-01<br>1134-5528-01<br>1134-5528-01<br>1134-5528-01<br>1134-5588-01<br>9997-0825-16<br>1134-5863-01<br>9699-0104-02<br>1134-5868-01<br>1134-5886-01 | Smörjnippel Skruv Planbricka Låsmutter Aggregatsarm- vä Aggregatsarm- hö Skruv Planbricka | Pivot wheel           |             | Inkl. pos 51 - 52   |