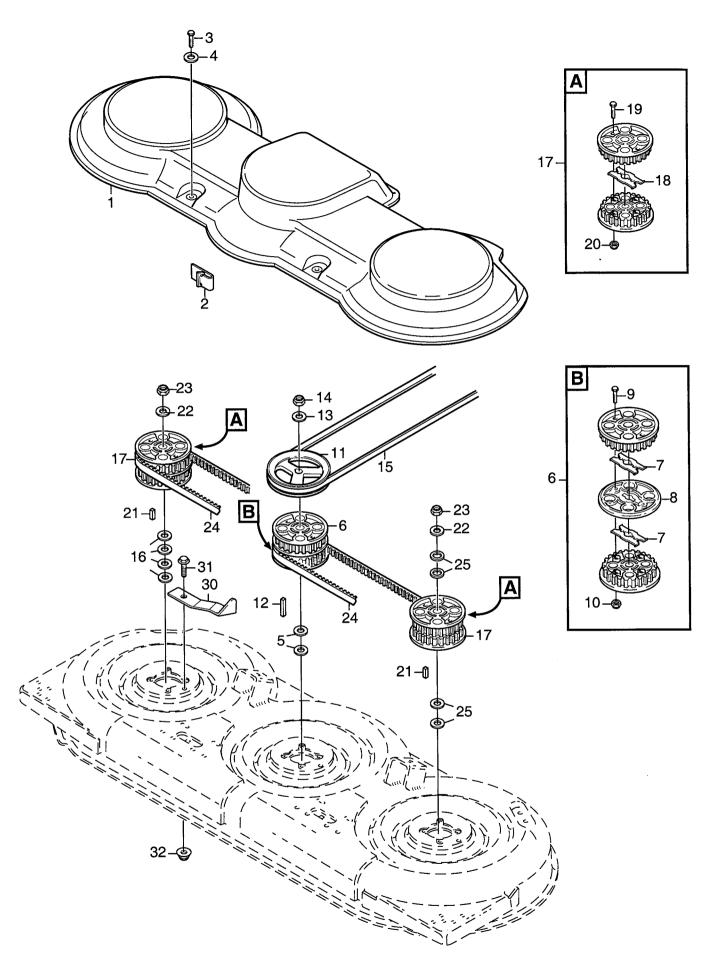

| Parts Catalogue          |                                                                   |           |    |                                                                                                                                                                                                                                                                                                                                                                                                                                                                                                                                             | FF                                                                                                                                                                                                                                                                                                                                                                                             | FRONT MOWERS       |             |                                                    |
|--------------------------|-------------------------------------------------------------------|-----------|----|---------------------------------------------------------------------------------------------------------------------------------------------------------------------------------------------------------------------------------------------------------------------------------------------------------------------------------------------------------------------------------------------------------------------------------------------------------------------------------------------------------------------------------------------|------------------------------------------------------------------------------------------------------------------------------------------------------------------------------------------------------------------------------------------------------------------------------------------------------------------------------------------------------------------------------------------------|--------------------|-------------|----------------------------------------------------|
| Utgåva<br>Issue<br>2005- | ue Picture No<br>05-11 1517                                       |           | No | PARK KLIPPAGGREGAT 121M TRANSMISSION TRANSMISSION TRANSMISSION                                                                                                                                                                                                                                                                                                                                                                                                                                                                              |                                                                                                                                                                                                                                                                                                                                                                                                |                    |             | Sida<br>Page<br>172                                |
| Pos.<br>Fig.             |                                                                   | l/Quantit | ty | Art nr<br>Part No                                                                                                                                                                                                                                                                                                                                                                                                                                                                                                                           | Benämning                                                                                                                                                                                                                                                                                                                                                                                      | Description        | Sats<br>Kit | Anmärkning<br>Notes                                |
|                          | 2915 29<br>2921 1<br>3 2 2 2 1<br>1 1 1 1 1 1 1 1 1 1 1 1 1 1 1 1 |           |    | 1134-5800-02<br>1134-3632-01<br>9997-0620-16<br>9699-0100-02<br>9699-0104-02<br>1134-3597-01<br>1134-3598-01<br>9997-0630-12<br>9747-0631-02<br>1134-3419-01<br>1134-323-02<br>1134-5236-01<br>1134-9045-01<br>1134-9045-01<br>1134-9045-01<br>1134-3679-01<br>1134-3679-01<br>1134-3679-01<br>1134-3679-01<br>1134-3679-01<br>1134-3679-01<br>1134-3679-01<br>1134-3679-01<br>1134-3679-01<br>1134-3679-01<br>1134-3679-01<br>1134-3679-01<br>1134-3679-01<br>1134-3679-01<br>1134-3679-01<br>1134-3679-01<br>1134-3679-01<br>1134-3679-01 | Transmissionskåpa-grå Transmissionskåpa Clips-remstyrning Skruv Bricka Bricka Kuggremskiva kpl • Medbringare • Remskivsplatta • Skruv • Låsmutter Remskiva Kil Bricka Låsmutter Drivrem Drivrem Bricka Kuggremskiva kpl • Medbringare • Skruv • Låsmutter Kuggremskiva kpl • Medbringare • Skruv • Låsmutter Kil Bricka Låsmutter Kil Bricka Låsmutter Kuggrem Bricka Remspännare Skruv Mutter | Transmission cover |             | L = 54 mm = 9585-0081-00 = 9585-0146-01  L = 25 mm |

Reservdelskatalog Parts Catalogue

| ۲ | Parts Catalogue                                                                     |                              |                                |        |          |                                                                                                                                                                                                              | FRONT MOWERS                  |               |                  |                     |                                                                      |
|---|-------------------------------------------------------------------------------------|------------------------------|--------------------------------|--------|----------|--------------------------------------------------------------------------------------------------------------------------------------------------------------------------------------------------------------|-------------------------------|---------------|------------------|---------------------|----------------------------------------------------------------------|
|   | Utgåva Bildnr Issue Popularity  Bildnr Picture No 1518  Antal/Quantity              |                              | cture No KLIPPAGGREGAT 121M MO |        |          |                                                                                                                                                                                                              |                               | VER DECK 121M | :                | Sida<br>Page<br>174 |                                                                      |
|   | Pos.<br>Fig.                                                                        | 2915<br>2920<br>2921<br>2928 | tal/Q                          | uantit | <b>y</b> | Art nr<br>Part No                                                                                                                                                                                            | Benämning                     |               | Description      | Sats<br>Kit         | Anmärkning<br>Notes                                                  |
|   | 1<br>2<br>3<br>4<br>5<br>6<br>7<br>8<br>9<br>10<br>11<br>12<br>13<br>14<br>15<br>16 |                              |                                |        |          | 9549-0019-00<br>9549-0020-00<br>1134-0051-05<br>9945-0825-16<br>1134-3725-01<br>1134-5130-01<br>1134-4600-02<br>1134-9081-01<br>1134-9082-01<br>1134-9054-01<br>9997-0816-16<br>9712-0831-02<br>9997-0820-16 | Lagerbox kpl  Kullager  Skruv |               | Bearing box assy |                     | Sats 3 st/kit of 3<br>2 knivar/2 blade tips<br>6 bultar/6 bolts+nuts |
|   |                                                                                     |                              |                                |        |          |                                                                                                                                                                                                              |                               |               |                  |                     |                                                                      |