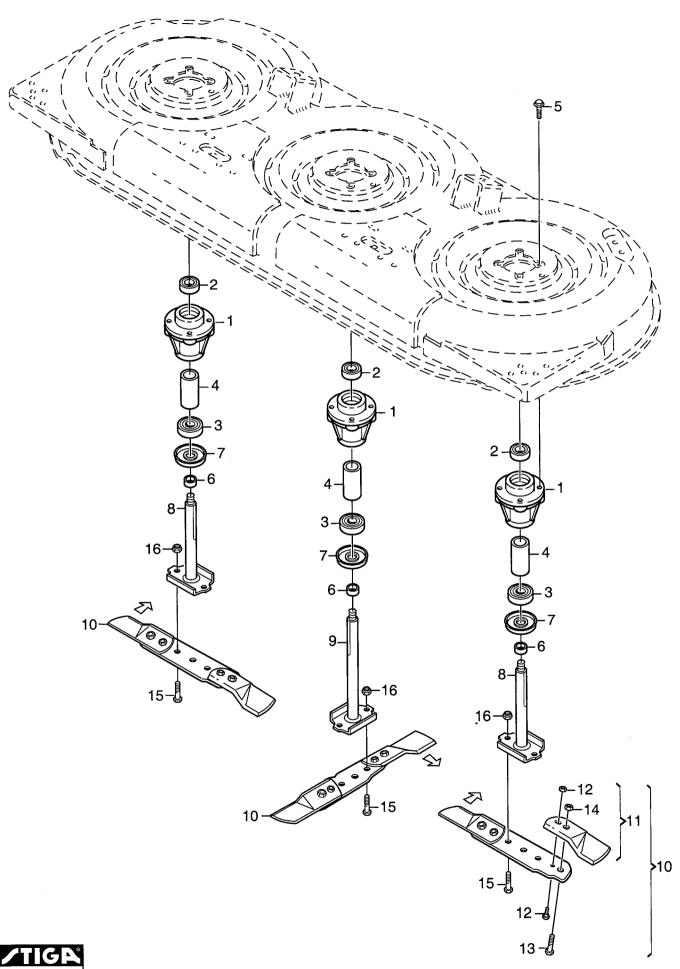

Reservdelskatalog Parts Catalogue

| ۲ | Parts Catalogue                                                                     |                              |                                |        |          |                                                                                                                                                                                                              | FRONT MOWERS                  |               |                  |                     |                                                                      |
|---|-------------------------------------------------------------------------------------|------------------------------|--------------------------------|--------|----------|--------------------------------------------------------------------------------------------------------------------------------------------------------------------------------------------------------------|-------------------------------|---------------|------------------|---------------------|----------------------------------------------------------------------|
|   | Utgåva Bildnr Issue Popularity  Bildnr Picture No 1518  Antal/Quantity              |                              | cture No KLIPPAGGREGAT 121M MO |        |          |                                                                                                                                                                                                              |                               | VER DECK 121M | :                | Sida<br>Page<br>174 |                                                                      |
|   | Pos.<br>Fig.                                                                        | 2915<br>2920<br>2921<br>2928 | tal/Q                          | uantit | <b>y</b> | Art nr<br>Part No                                                                                                                                                                                            | Benämning                     |               | Description      | Sats<br>Kit         | Anmärkning<br>Notes                                                  |
|   | 1<br>2<br>3<br>4<br>5<br>6<br>7<br>8<br>9<br>10<br>11<br>12<br>13<br>14<br>15<br>16 |                              |                                |        |          | 9549-0019-00<br>9549-0020-00<br>1134-0051-05<br>9945-0825-16<br>1134-3725-01<br>1134-5130-01<br>1134-4600-02<br>1134-9081-01<br>1134-9082-01<br>1134-9054-01<br>9997-0816-16<br>9712-0831-02<br>9997-0820-16 | Lagerbox kpl  Kullager  Skruv |               | Bearing box assy |                     | Sats 3 st/kit of 3<br>2 knivar/2 blade tips<br>6 bultar/6 bolts+nuts |
|   |                                                                                     |                              |                                |        |          |                                                                                                                                                                                                              |                               |               |                  |                     |                                                                      |

| Parts Catalo                                        | ogue                          |                                                                                                              | FF           | FRONT MOWERS                                                            |             |                                          |
|-----------------------------------------------------|-------------------------------|--------------------------------------------------------------------------------------------------------------|--------------|-------------------------------------------------------------------------|-------------|------------------------------------------|
| Utgåva<br>Issue<br>2005-11                          | Bildnr<br>Picture No<br>1673A | PARK<br>KLIPPAGGRE<br>125 COMBI P<br>KNIVAR                                                                  |              | PARK<br>MOWER DECK<br>125 COMBI PRO<br>BLADES                           |             | Sida<br>Page<br>186                      |
| Pos. Fig. 2936 - 28 2937 - 28                       | ntal/Quantity                 | Art nr<br>Part No                                                                                            | Benämning    | Description                                                             | Sats<br>Kit | Anmärkning<br>Notes                      |
| 1 1 2 2 3 1 4 4 5 4 6 1 7 1 8 1 1                   |                               | 9549-0057-01<br>1134-5400-01<br>9959-0816-16<br>9739-0831-22<br>1134-5401-02<br>9695-0016-00                 | Lagerbox kpl | Ball bearing     Spacer     Screw     Nut     Blade shaft     Washer    |             | L = 40 mm<br>Shims                       |
| 9 1<br>11 2<br>12 2<br>21 2<br>22 2<br>23 1<br>24 8 |                               | 1134-5403-01<br>9997-0820-16<br>9747-0831-02<br>1134-5398-01<br>9549-0057-01<br>1134-5400-01<br>9959-0816-16 | Distans      | Bearing cover Screw Lock nut Bearing box assy Ball bearing Spacer Screw |             | L = 10 mm<br>L = 40 mm                   |
| 25 8 2 2 2 2 2 2 2 2 2 2 2 3 0 1 3 1 4 3 2 4        |                               | 1134-5401-01<br>9695-0016-00<br>1134-5400-02<br>1134-5403-01<br>1134-9086-01<br>9997-0820-16                 | Mutter       | Nut Blade shaft Washer Spacer Bearing cover Blade kit Screw             |             | Shims<br>L = 10 mm<br>Sats 3 st/kit of 3 |
|                                                     |                               |                                                                                                              |              |                                                                         |             |                                          |
|                                                     |                               |                                                                                                              |              |                                                                         |             |                                          |
|                                                     |                               |                                                                                                              |              |                                                                         |             | ·                                        |
|                                                     |                               |                                                                                                              |              |                                                                         |             |                                          |
|                                                     |                               |                                                                                                              |              |                                                                         |             |                                          |
|                                                     |                               |                                                                                                              |              |                                                                         |             |                                          |