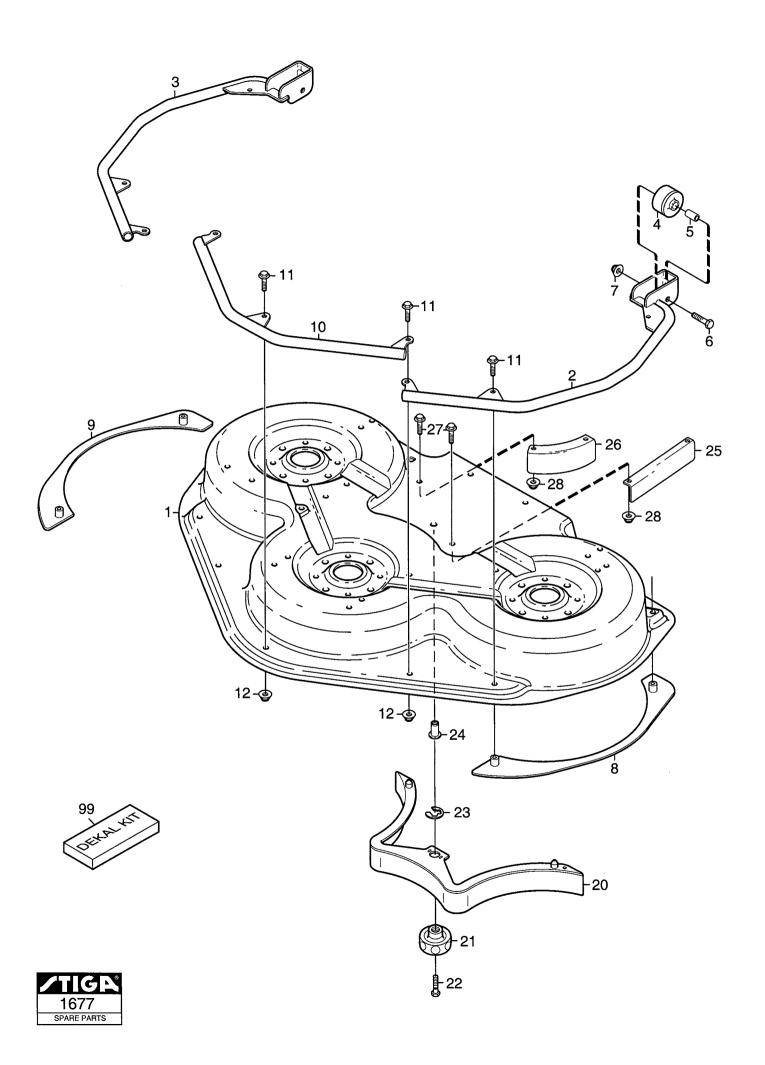

|   |                                                          | Jaiaiu                                                                                           | gue    |         |    |                                                                                                                                                                                                                                                                                                                              | ГГ        | KONI MOWERS                                                                                                                                                                                                                                                  |             |                     |
|---|----------------------------------------------------------|--------------------------------------------------------------------------------------------------|--------|---------|----|------------------------------------------------------------------------------------------------------------------------------------------------------------------------------------------------------------------------------------------------------------------------------------------------------------------------------|-----------|--------------------------------------------------------------------------------------------------------------------------------------------------------------------------------------------------------------------------------------------------------------|-------------|---------------------|
|   | Utgå<br>Issue<br>2005                                    | Picture No -11 1677                                                                              |        |         | No | PARK<br>KLIPPAGGRE<br>125 COMBI P<br>KÅPA                                                                                                                                                                                                                                                                                    | GAT NRO 1 | ARK<br>IOWER DECK<br>25 COMBI PRO<br>ASING                                                                                                                                                                                                                   |             | Sida<br>Page<br>178 |
|   | Pos.<br>Fig.                                             | 2936<br>- 28<br>2937<br>- 28                                                                     | tal/Qu | uantity | ,  | Art nr<br>Part No                                                                                                                                                                                                                                                                                                            | Benämning | Description                                                                                                                                                                                                                                                  | Sats<br>Kit | Anmärkning<br>Notes |
| × | 1 2 3 4 5 6 7 8 9 10 11 12 20 21 22 23 24 25 26 27 28 99 | 1<br>1<br>1<br>1<br>2<br>2<br>2<br>2<br>1<br>1<br>1<br>1<br>1<br>1<br>1<br>1<br>1<br>1<br>1<br>1 |        |         |    | 1134-5419-01<br>1134-5419-02<br>1134-3434-01<br>1134-0041-04<br>9997-1060-12<br>9739-1031-22<br>1134-5515-01<br>1134-5515-02<br>1134-5425-01<br>9959-0816-16<br>9739-0831-22<br>1134-5409-02<br>1117-3194-01<br>1134-5559-01<br>1134-5559-01<br>1134-5553-02<br>1134-5553-02<br>1134-5554-02<br>9959-0816-16<br>9739-0831-22 | Kåpa      | Side guard-LH Side guard-RH Roller Bushing Screw Nut Wear protection-LH Front protection Screw Nut Mulch plug (black) Locking knob Screw Circlip Riveting nut Guide plate-straight Guide plate-curved Screw Nut Much Nut Nut Nut Nut Nut Nut Nut Nut Nut Nut |             |                     |

|                                        | raits                                                                                                                                                  | Jaiaic                      | gue                                    |         |   |                                                                                                                                                                                                                                                                                                                                                                                                                              |           | rr                    | FRONT MOWERS |                     |
|----------------------------------------|--------------------------------------------------------------------------------------------------------------------------------------------------------|-----------------------------|----------------------------------------|---------|---|------------------------------------------------------------------------------------------------------------------------------------------------------------------------------------------------------------------------------------------------------------------------------------------------------------------------------------------------------------------------------------------------------------------------------|-----------|-----------------------|--------------|---------------------|
|                                        | Utgå<br>Issud<br>2005                                                                                                                                  | €                           | Bildnr<br>Picture No<br>1830           |         |   | PARK<br>KLIPPAGGRE<br>125 COMBI P<br>KÅPA                                                                                                                                                                                                                                                                                                                                                                                    |           | VER DECK<br>COMBI PRO |              | Sida<br>Page<br>190 |
|                                        | Pos.<br>Fig.                                                                                                                                           | 2936<br>- 18                | tal/Qu<br>2938<br>- 38<br>2941<br>- 38 | uantity | • | Art nr<br>Part No                                                                                                                                                                                                                                                                                                                                                                                                            | Benämning | Description           | Sats<br>Kit  | Anmärkning<br>Notes |
| XX X X X X X X X X X X X X X X X X X X | 1<br>2<br>4<br>5<br>6<br>7<br>8<br>9<br>11<br>12<br>13<br>14<br>15<br>16<br>17<br>18<br>19<br>20<br>21<br>22<br>23<br>24<br>25<br>26<br>27<br>28<br>99 | 112222115122212421111111441 | 112222115122212421111111441            |         |   | 1134-0041-04<br>9997-1060-12<br>9739-1031-22<br>1134-5853-03<br>1134-5853-04<br>9959-0816-16<br>9739-0831-22<br>9897-0640-12<br>9699-0060-02<br>9747-0631-02<br>1134-5885-01<br>9959-0816-16<br>1134-4185-01<br>9739-0831-22<br>1134-5409-02<br>1117-3194-01<br>9977-0840-16<br>9975-0012-02<br>1134-5553-02<br>1134-5553-02<br>1134-5553-02<br>1134-5553-02<br>1134-5553-02<br>1134-5553-02<br>1134-5553-02<br>1134-5553-02 |           | Casing                |              |                     |