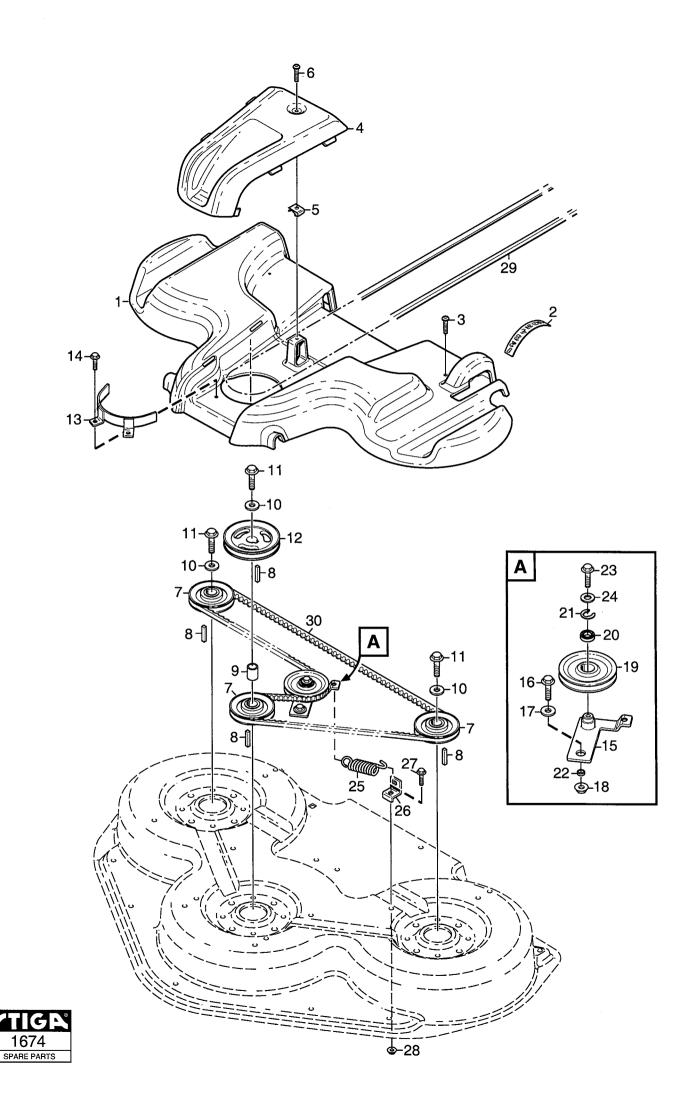

| Parts Catalogue                                                                                                                                                       |                                                   |                                 |         |                                                        |                                                                                                                                                                                                                                                                                                                                                                             | RONT MOWERS                                                                                                                                                                                                                                                                           |                                         |                                                                                                                                                                                                                                                                                     |                     |                                                                |
|-----------------------------------------------------------------------------------------------------------------------------------------------------------------------|---------------------------------------------------|---------------------------------|---------|--------------------------------------------------------|-----------------------------------------------------------------------------------------------------------------------------------------------------------------------------------------------------------------------------------------------------------------------------------------------------------------------------------------------------------------------------|---------------------------------------------------------------------------------------------------------------------------------------------------------------------------------------------------------------------------------------------------------------------------------------|-----------------------------------------|-------------------------------------------------------------------------------------------------------------------------------------------------------------------------------------------------------------------------------------------------------------------------------------|---------------------|----------------------------------------------------------------|
| Issu                                                                                                                                                                  | Utgåva Bildnr<br>Issue Picture No<br>2005-11 1674 |                                 | No      | PARK<br>KLIPPAGGREGAT<br>125 COMBI PRO<br>TRANSMISSION |                                                                                                                                                                                                                                                                                                                                                                             |                                                                                                                                                                                                                                                                                       | K<br>VER DECK<br>COMBI PRO<br>NSMISSION |                                                                                                                                                                                                                                                                                     | Sida<br>Page<br>184 |                                                                |
| Pos.<br>Fig.                                                                                                                                                          | 2936<br>- 28                                      | 2937<br>- 28                    | uantity | ,                                                      | Art nr<br>Part No                                                                                                                                                                                                                                                                                                                                                           | Benämning                                                                                                                                                                                                                                                                             |                                         | Description                                                                                                                                                                                                                                                                         | Sats<br>Kit         | Anmärkning<br>Notes                                            |
| 1<br>1<br>1<br>2<br>3<br>4<br>5<br>6<br>7<br>8<br>9<br>10<br>11<br>12<br>13<br>14<br>15<br>16<br>17<br>18<br>19<br>20<br>21<br>22<br>22<br>23<br>24<br>25<br>29<br>30 | 1 1211134133112111111111111111111                 | 1121113413311211111111111111111 |         |                                                        | 1134-5557-01 1134-5505-01 9893-0616-16 1134-5397-01 1134-4176-01 9893-0616-16 1134-5404-01 9600-0171-01 1134-5406-01 9997-1060-12 1134-5405-01 1134-5416-01 9942-0612-16 1134-0325-04 9958-0820-16 9699-0109-02 9739-0831-22 1134-0698-00 9549-0017-00 9651-0035-04 1131-1684-00 9945-0816-16 9699-0056-02 1134-0327-00 1134-5415-01 9959-0816-16 9739-0831-22 1134-9088-01 | Transmissionskåpa Transmissionskåpa Dekal Skruv Täckkåpa Clips Skruv Remskiva Plattkil Distans Bricka Skruv Remskiva Remstyrning Skruv Spännarm Skruv Planbricka Mutter Spännrulle kpl • Kullager • Låsring Distans Skruv Planbricka Kåpfjäder Fjäderfäste Skruv Mutter Kilrem Kilrem |                                         | Transmission cover Label Screw Cover Clips Screw Belt pulley Flat key Spacer Washer Screw Belt pulley Belt guide Screw Tension arm Screw Flat washer Nut Tension roller assy - Ball bearing - Lock ring Spacer Screw Flat washer Spring Spring attachment Screw Nut V- belt V- belt |                     | 6 x 6 x 25 mm<br>L = 20 mm<br>= 9585-0143-01<br>= 9585-0142-01 |