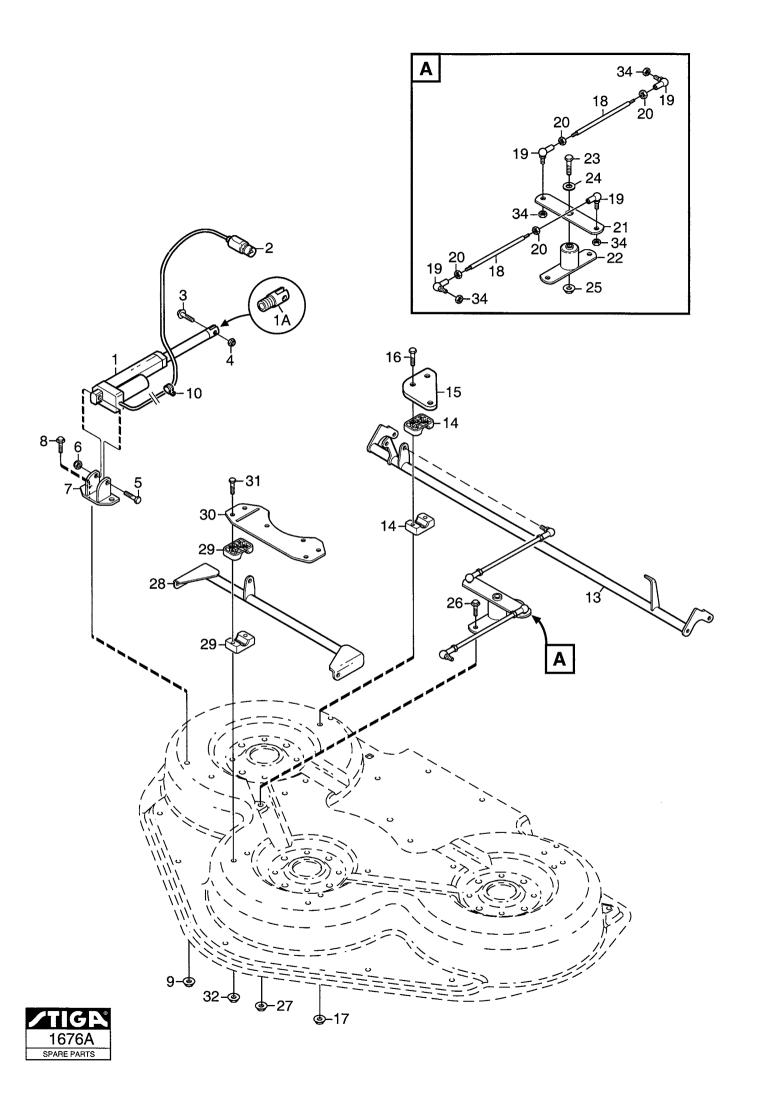

| Litgåva Bilder                                                                            |                                                                                                                             |        |        |                                                  |                                                                                                                                                                                                                                                                                                                                                                                                                    |                                                                                                                                                                                                                                                                                                                                                                                                     |  |                                                                                                                                                                                                                                                                            | F           | ONI MOWERS          |
|-------------------------------------------------------------------------------------------|-----------------------------------------------------------------------------------------------------------------------------|--------|--------|--------------------------------------------------|--------------------------------------------------------------------------------------------------------------------------------------------------------------------------------------------------------------------------------------------------------------------------------------------------------------------------------------------------------------------------------------------------------------------|-----------------------------------------------------------------------------------------------------------------------------------------------------------------------------------------------------------------------------------------------------------------------------------------------------------------------------------------------------------------------------------------------------|--|----------------------------------------------------------------------------------------------------------------------------------------------------------------------------------------------------------------------------------------------------------------------------|-------------|---------------------|
| Issu                                                                                      | Utgåva Bildnr Picture No 2005-11 1676A                                                                                      |        | No     | PARK<br>KLIPPAGGRE<br>125 COMBI P<br>EL. REGLAGE | RO                                                                                                                                                                                                                                                                                                                                                                                                                 | PAR<br>MOV<br>125<br>EL. (                                                                                                                                                                                                                                                                                                                                                                          |  | Sida<br>Page<br>182                                                                                                                                                                                                                                                        |             |                     |
| Pos.<br>Fig.                                                                              | 2937                                                                                                                        | ntal/Q | uantit | у                                                | Art nr<br>Part No                                                                                                                                                                                                                                                                                                                                                                                                  | Benämning                                                                                                                                                                                                                                                                                                                                                                                           |  | Description                                                                                                                                                                                                                                                                | Sats<br>Kit | Anmärkning<br>Notes |
| 1 1 A 2 3 4 4 5 6 7 8 9 10 13 14 15 16 17 18 19 20 21 22 23 24 25 26 27 28 29 30 31 32 34 | -28<br>1<br>1<br>1<br>1<br>1<br>1<br>1<br>2<br>2<br>4<br>4<br>4<br>1<br>1<br>1<br>1<br>1<br>2<br>2<br>1<br>4<br>4<br>4<br>4 |        |        |                                                  | 1139-0005-01 1134-4057-01 9959-0830-16 9747-0831-02 9997-0845-12 9747-0831-02 1134-5450-01 9959-0816-16 9739-0831-22 9400-0315-01 1134-5556-01 1134-5471-01 9997-0845-12 9739-0831-22 1134-5473-01 9570-0002-00 9739-0831-22 1134-5552-01 9997-0880-16 1134-5127-01 9739-0831-22 1134-5474-01 1134-5552-01 9997-0880-16 1134-5127-01 9739-0831-22 1134-5469-01 1134-5469-01 1134-5470-01 9997-0845-12 9739-0831-22 | Ställdon - Kolvstångsända - Hankontakt Skruv Mutter Skruv Mutter Fäste Skruv Mutter Kabelhållare Bakaxel Lagerhalva Överfall- bakre Skruv Mutter Tryckstång Vinkellänk Mutter Länkarm Pivotfäste Skruv Mutter Skruv Mutter Skruv Mutter Skruv Mutter Skruv Mutter Skruv Mutter Skruv Mutter Skruv Mutter Skruv Mutter Framaxel Lagerhalva Överfall- främre Skruv Mutter Mutter Mutter Mutter Mutter |  | Electric lifter - Rod end - Male terminal Screw Lock nut Screw Lock nut Bracket Screw Nut Cable holder Rear axle Bearing plate- rear Screw Nut Push rod Elbow link Nut Pivot arm Pivot shaft Screw Washer Nut Screw Nut Front axle Bearing plate- front Screw Nut Lock nut |             |                     |