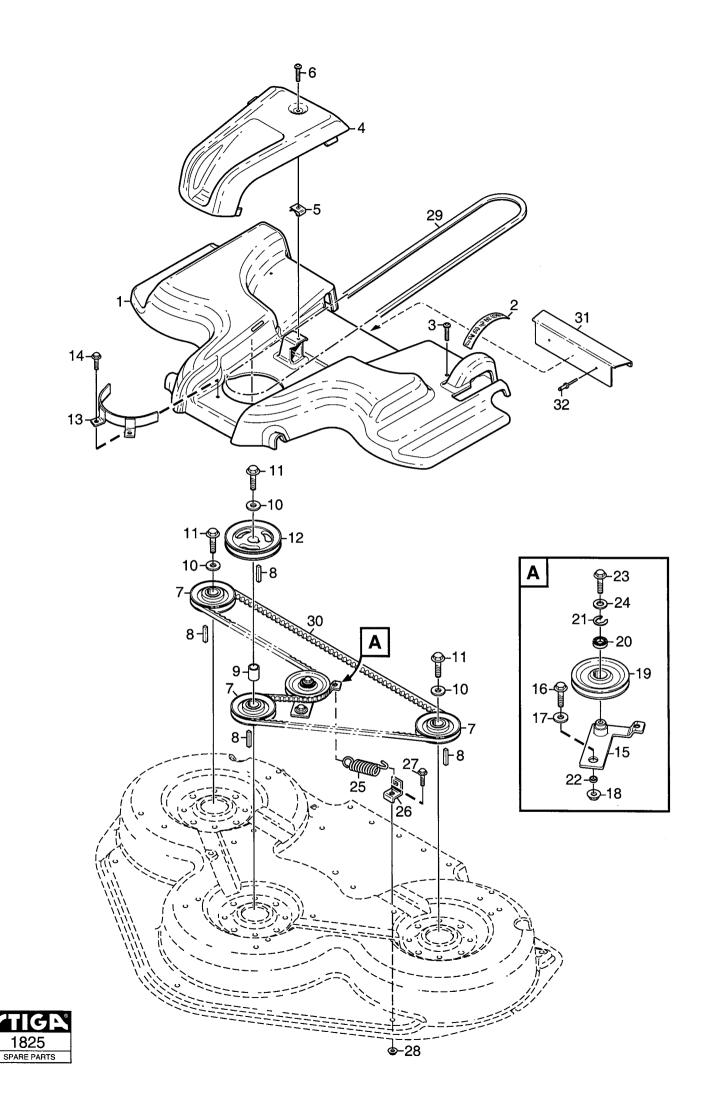

| Parts Catalogue                                                                                                                                                       |                                                   |                                 |         |                                                        |                                                                                                                                                                                                                                                                                                                                                                             | RONT MOWERS                                                                                                                                                                                                                                                                           |                                         |                                                                                                                                                                                                                                                                                     |                     |                                                                |
|-----------------------------------------------------------------------------------------------------------------------------------------------------------------------|---------------------------------------------------|---------------------------------|---------|--------------------------------------------------------|-----------------------------------------------------------------------------------------------------------------------------------------------------------------------------------------------------------------------------------------------------------------------------------------------------------------------------------------------------------------------------|---------------------------------------------------------------------------------------------------------------------------------------------------------------------------------------------------------------------------------------------------------------------------------------|-----------------------------------------|-------------------------------------------------------------------------------------------------------------------------------------------------------------------------------------------------------------------------------------------------------------------------------------|---------------------|----------------------------------------------------------------|
| Issu                                                                                                                                                                  | Utgåva Bildnr<br>Issue Picture No<br>2005-11 1674 |                                 | No      | PARK<br>KLIPPAGGREGAT<br>125 COMBI PRO<br>TRANSMISSION |                                                                                                                                                                                                                                                                                                                                                                             |                                                                                                                                                                                                                                                                                       | K<br>VER DECK<br>COMBI PRO<br>NSMISSION |                                                                                                                                                                                                                                                                                     | Sida<br>Page<br>184 |                                                                |
| Pos.<br>Fig.                                                                                                                                                          | 2936<br>- 28                                      | 2937<br>- 28                    | uantity | ,                                                      | Art nr<br>Part No                                                                                                                                                                                                                                                                                                                                                           | Benämning                                                                                                                                                                                                                                                                             |                                         | Description                                                                                                                                                                                                                                                                         | Sats<br>Kit         | Anmärkning<br>Notes                                            |
| 1<br>1<br>1<br>2<br>3<br>4<br>5<br>6<br>7<br>8<br>9<br>10<br>11<br>12<br>13<br>14<br>15<br>16<br>17<br>18<br>19<br>20<br>21<br>22<br>22<br>23<br>24<br>25<br>29<br>30 | 1 1211134133112111111111111111111                 | 1121113413311211111111111111111 |         |                                                        | 1134-5557-01 1134-5505-01 9893-0616-16 1134-5397-01 1134-4176-01 9893-0616-16 1134-5404-01 9600-0171-01 1134-5406-01 9997-1060-12 1134-5405-01 1134-5416-01 9942-0612-16 1134-0325-04 9958-0820-16 9699-0109-02 9739-0831-22 1134-0698-00 9549-0017-00 9651-0035-04 1131-1684-00 9945-0816-16 9699-0056-02 1134-0327-00 1134-5415-01 9959-0816-16 9739-0831-22 1134-9088-01 | Transmissionskåpa Transmissionskåpa Dekal Skruv Täckkåpa Clips Skruv Remskiva Plattkil Distans Bricka Skruv Remskiva Remstyrning Skruv Spännarm Skruv Planbricka Mutter Spännrulle kpl • Kullager • Låsring Distans Skruv Planbricka Kåpfjäder Fjäderfäste Skruv Mutter Kilrem Kilrem |                                         | Transmission cover Label Screw Cover Clips Screw Belt pulley Flat key Spacer Washer Screw Belt pulley Belt guide Screw Tension arm Screw Flat washer Nut Tension roller assy - Ball bearing - Lock ring Spacer Screw Flat washer Spring Spring attachment Screw Nut V- belt V- belt |                     | 6 x 6 x 25 mm<br>L = 20 mm<br>= 9585-0143-01<br>= 9585-0142-01 |