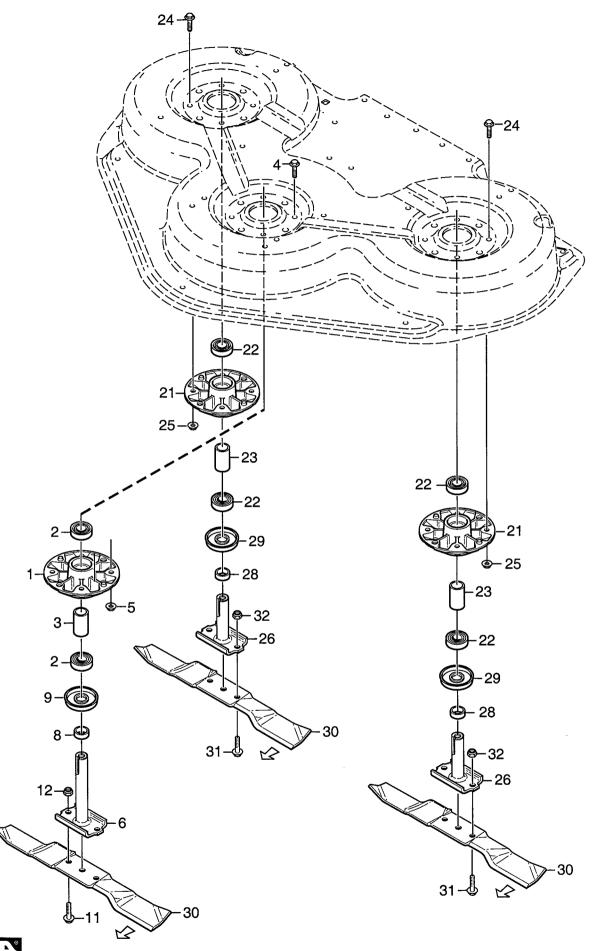

| Parts Catalo                                        | ogue                          |                                                                                                              | FF           | FRONT MOWERS                                                            |             |                                          |
|-----------------------------------------------------|-------------------------------|--------------------------------------------------------------------------------------------------------------|--------------|-------------------------------------------------------------------------|-------------|------------------------------------------|
| Utgåva<br>Issue<br>2005-11                          | Bildnr<br>Picture No<br>1673A | PARK<br>KLIPPAGGRE<br>125 COMBI P<br>KNIVAR                                                                  |              | PARK<br>MOWER DECK<br>125 COMBI PRO<br>BLADES                           |             | Sida<br>Page<br>186                      |
| Pos. Fig. 2936 - 28 2937 - 28                       | ntal/Quantity                 | Art nr<br>Part No                                                                                            | Benämning    | Description                                                             | Sats<br>Kit | Anmärkning<br>Notes                      |
| 1 1 2 2 3 1 4 4 5 4 6 1 7 1 8 1 1                   |                               | 9549-0057-01<br>1134-5400-01<br>9959-0816-16<br>9739-0831-22<br>1134-5401-02<br>9695-0016-00                 | Lagerbox kpl | Ball bearing     Spacer     Screw     Nut     Blade shaft     Washer    |             | L = 40 mm<br>Shims                       |
| 9 1<br>11 2<br>12 2<br>21 2<br>22 2<br>23 1<br>24 8 |                               | 1134-5403-01<br>9997-0820-16<br>9747-0831-02<br>1134-5398-01<br>9549-0057-01<br>1134-5400-01<br>9959-0816-16 | Distans      | Bearing cover Screw Lock nut Bearing box assy Ball bearing Spacer Screw |             | L = 10 mm<br>L = 40 mm                   |
| 25 8 2 2 2 2 2 2 2 2 2 2 2 3 0 1 3 1 4 3 2 4        |                               | 1134-5401-01<br>9695-0016-00<br>1134-5400-02<br>1134-5403-01<br>1134-9086-01<br>9997-0820-16                 | Mutter       | Nut Blade shaft Washer Spacer Bearing cover Blade kit Screw             |             | Shims<br>L = 10 mm<br>Sats 3 st/kit of 3 |
|                                                     |                               |                                                                                                              |              |                                                                         |             |                                          |
|                                                     |                               |                                                                                                              |              |                                                                         |             |                                          |
|                                                     |                               |                                                                                                              |              |                                                                         |             | ·                                        |
|                                                     |                               |                                                                                                              |              |                                                                         |             |                                          |
|                                                     |                               |                                                                                                              |              |                                                                         |             |                                          |
|                                                     |                               |                                                                                                              |              |                                                                         |             |                                          |