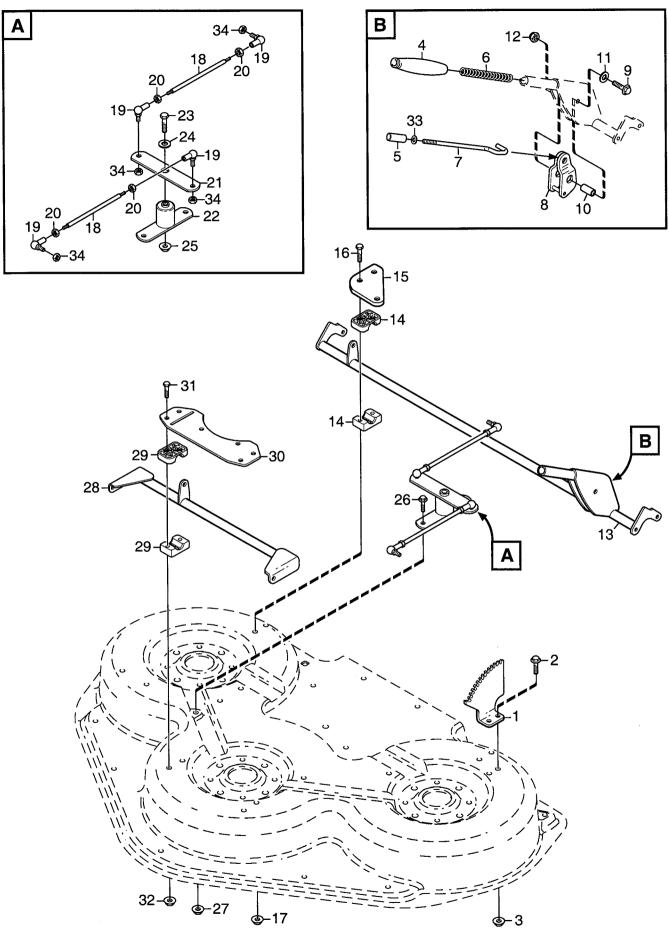

| Parts Catalogue                                                                                           |                                                                             |         |         |                               |                                                                                                                                                                                                                                                                                                                                                                                                                                                                                                                                                                                              | RONT MOWERS                                                                   |                             |                     |                     |                                                     |
|-----------------------------------------------------------------------------------------------------------|-----------------------------------------------------------------------------|---------|---------|-------------------------------|----------------------------------------------------------------------------------------------------------------------------------------------------------------------------------------------------------------------------------------------------------------------------------------------------------------------------------------------------------------------------------------------------------------------------------------------------------------------------------------------------------------------------------------------------------------------------------------------|-------------------------------------------------------------------------------|-----------------------------|---------------------|---------------------|-----------------------------------------------------|
| Issu                                                                                                      | Utgåva Bildnr<br>Issue Picture No<br>2005-11 1515                           |         | No      | PARK<br>KLIPPAGGRE<br>REGLAGE | GAT 121M                                                                                                                                                                                                                                                                                                                                                                                                                                                                                                                                                                                     |                                                                               | K<br>VER DECK 121M<br>TROLS |                     | Sida<br>Page<br>168 |                                                     |
| Pos.<br>Fig.                                                                                              | 2915<br>2920                                                                | ntal/Qu | uantity | ,                             | Art nr<br>Part No                                                                                                                                                                                                                                                                                                                                                                                                                                                                                                                                                                            | Benämning                                                                     |                             | Description         | Sats<br>Kit         | Anmärkning<br>Notes                                 |
| 1 2 3 4 4 5 6 6 7 8 9 10 11 12 13 14 15 16 17 18 19 20 21 22 23 24 25 26 27 28 29 30 31 32 33 34 35 36 37 | 1 1 4 4 1 1 1 4 4 2 4 4 4 1 2 2 2 2 4 1 3 3 1 1 1 1 1 1 1 1 1 1 1 1 1 1 1 1 |         |         |                               | 1134-3015-02<br>9959-0820-16<br>9739-0831-22<br>1134-5056-01<br>1134-5056-02<br>9959-0820-16<br>9739-0831-22<br>1134-2907-03<br>1134-0240-00<br>9747-0831-02<br>1134-3430-01<br>1134-3430-01<br>1134-3011-01<br>9959-0820-16<br>9739-0831-22<br>1134-3011-01<br>9959-0820-16<br>9739-0831-22<br>1134-3011-01<br>9959-0820-16<br>9739-0831-22<br>1134-5215-01<br>1134-5215-01<br>1134-5215-01<br>1134-3010-02<br>1134-3010-02<br>1134-3010-02<br>1134-3010-02<br>1134-3010-02<br>1134-3010-02<br>1134-3010-02<br>1134-3010-02<br>1134-3010-02<br>1134-3010-02<br>1134-3010-02<br>1134-3010-02 | Låsmutter Tryckfjäder Låskil Reglagestång Spärrknapp Handtag Höjdvisningsplåt | t                           | SpacerScrewLock nut |                     | Ej ill/not ill.  Ej ill/not ill.  Inkl. pos 27 - 35 |

| ans                        | Catalo                | ogue                         |         |    |                                                              |                                                                |  |                                                                  | F           | RONT MOWER          |  |
|----------------------------|-----------------------|------------------------------|---------|----|--------------------------------------------------------------|----------------------------------------------------------------|--|------------------------------------------------------------------|-------------|---------------------|--|
| Utgåva<br>Issue<br>2005-11 |                       | Bildnr<br>Picture No<br>1516 |         | No | PARK KLIPPAGGREGAT 121M EL. REGLAGE                          |                                                                |  | K<br>VER DECK 121M<br>CONTROL                                    |             | Sida<br>Page<br>170 |  |
| Pos.<br>Fig.               | Ar                    | ⊥<br>ntal/Qu                 | ıantity |    | Art nr<br>Part No                                            | Benämning                                                      |  | Description                                                      | Sats<br>Kit | Anmärkning<br>Notes |  |
|                            | 2921<br>2928          | !                            |         |    |                                                              |                                                                |  |                                                                  |             |                     |  |
| 1<br>2<br>3<br>4           | 1<br>1<br>4<br>4      |                              |         |    | 1134-3015-02<br>9959-0820-16<br>9739-0831-22                 | Justerstag- hö<br>Justerstag- vä<br>Skruv<br>Mutter            |  | Adjusting bracket- R.H<br>Adjusting bracket- L.H<br>Screw<br>Nut |             | Ej ill/not ill.     |  |
| 5<br>6<br>7<br>8<br>9      | 1<br>1<br>4<br>4<br>2 |                              |         |    | 1134-5056-02<br>9959-0820-16<br>9739-0831-22<br>1134-2907-03 | Fäste- hö<br>Fäste- vä<br>Skruv<br>Mutter<br>Pivotplatta       |  | Bracket- R.H<br>Bracket- L.H<br>Screw<br>Nut<br>Pivoting plate   |             | Ej ill/not ill.     |  |
| 10<br>11<br>12<br>13<br>14 | 4<br>4<br>1<br>2<br>2 |                              |         |    | 9739-0831-22<br>1134-2411-01<br>9959-0820-16<br>9739-0831-22 | Ansatsskruv                                                    |  | Shoulder screw                                                   |             |                     |  |
| 15<br>16<br>17<br>18<br>19 | 1<br>2<br>2<br>2<br>4 |                              |         |    | 1134-0240-00<br>9739-0831-22<br>1134-1833-02<br>9675-0012-02 | Parallellaxel                                                  |  | Shaft                                                            |             |                     |  |
| 36<br>37<br>40<br>41<br>42 | 1<br>1<br>1<br>3<br>3 |                              |         |    | 1134-3026-02<br>9945-0816-16<br>1134-3325-01<br>9959-0820-16 | Höjdvisningsplåt<br>Skruv<br>Lagringsvinkel<br>Skruv<br>Mutter |  | Height measure plate<br>Screw<br>Bearing angle<br>Screw<br>Nut   |             |                     |  |
| 43<br>44<br>45<br>46       | 1<br>1<br>1<br>2      |                              |         |    | 1134-4682-01<br>1134-5260-01<br>1134-4057-01<br>1134-3428-01 | Fäste<br>Ställdon<br>• Hankontakt<br>Distans                   |  | Attachment<br>Electric lifter<br>• Male terminal<br>Spacer       |             |                     |  |
| 47<br>48<br>49<br>50<br>51 | 4<br>1<br>1<br>1<br>1 |                              |         |    | 9997-1270-12<br>9747-1231-02<br>1134-1565-04                 | Distansbricka<br>Skruv<br>Låsmutter<br>Distans<br>Skruv        |  | Spacer washer                                                    |             |                     |  |
| 52<br>53<br>54<br>55       | 1<br>1<br>1           |                              |         |    | 9747-0831-02<br>1134-3328-01<br>9959-0816-16                 | Mutter<br>Visare<br>Skruv<br>Mutter                            |  | Lock nut<br>Pointer<br>Screw                                     |             |                     |  |
|                            |                       |                              |         |    |                                                              |                                                                |  |                                                                  |             |                     |  |
|                            |                       |                              |         |    | 1<br>1<br>2<br>1<br>1                                        |                                                                |  |                                                                  |             |                     |  |
|                            |                       |                              |         |    |                                                              |                                                                |  |                                                                  |             |                     |  |
|                            |                       |                              |         |    |                                                              |                                                                |  |                                                                  |             |                     |  |
|                            |                       |                              |         |    |                                                              |                                                                |  |                                                                  |             |                     |  |
|                            |                       |                              |         |    |                                                              |                                                                |  |                                                                  |             |                     |  |

**PARK PARK** Utgåva Bildnr Sida KLIPPAGGREGAT Issue Picture No MOWER DECK Page 125 COMBI PRO 125 COMBI PRO 2005-11 1675A 180 REGLAGE CONTROLS Antal/Quantity Pos. Art nr Benämning Description Sats Anmärkning Fig. Part No Kit Notes 2936 - 28 1134-5447-01 Höjdinst.segment ..... Height adj. quadrant..... 2 9959-0816-16 Skruv ..... Screw ..... 3 2 9739-0831-22 Mutter..... Nut ..... 1134-5503-01 Handtag..... 4 1 Handle..... 5 1134-5443-01 Tryckknapp ..... 1 Push button ..... 1134-5445-01 Fjäder..... 6 1 Spring ..... 7 1 1134-5444-01 Tryckstång ..... Push rod ..... 1134-5440-01 | Spärr ..... 8 1 Catch..... 9 1 9959-0840-16 | Skruv ..... Screw ..... 10 1134-1565-13 Distans ..... 1 Spacer..... 11 1 9699-0028-02 Planbricka..... Flat washer..... 9747-0831-02 Mutter..... 12 1 Lock nut..... 13 1 1134-5431-01 Bakaxel ..... Rear axle ..... 14 4 1134-5469-01 Lagerhalva..... Bearing half..... ż 1134-5471-01 Överfall-bakre ..... 15 Bearing plate- rear ..... 16 4 9997-0845-12 | Skruv ..... Screw ..... 9739-0831-22 Mutter..... 17 4 Nut ..... 2 18 1134-5473-01 Tryckstång ..... Push rod ..... 19 9570-0002-00 Vinkellänk ..... Elbow link ..... 4 20 9739-0831-22 Mutter..... Nut ..... 1134-5474-01 Länkarm ..... 21 1 Pivot arm ..... 22 1134-5552-01 Pivotfäste..... Pivot shaft..... 23 9997-0880-16 Skruv ..... 1 Screw ..... 24 1 1134-5127-01 Bricka ..... Washer..... 25 1 9739-0831-22 Mutter..... Nut ..... 26 2 9959-0816-16 Screw..... Skruv ..... 2 27 9739-0831-22 Mutter..... Nut ..... 28 1 1134-5427-01 Framaxel ..... Front axle ..... 29 4 Bearing half..... 1134-5469-01 | Lagerhalva ..... 1134-5470-01 Överfall-främre..... 30 1 Bearing plate-front ..... 31 4 Screw ..... 9997-0845-12 Skruv ..... 4 32 9739-0831-22 Mutter..... Nut ..... 33 9699-0087-02 Planbricka..... 1 Flat washer..... 9747-0831-02 Mutter..... Lock nut.....

| Litgåva Bilder                                                                            |                                                                                                                             |        |        |                                                  |                                                                                                                                                                                                                                                                                                                                                                                                                    |                                                                                                                                                                                                                                                                                                                                                                                                     |  |                                                                                                                                                                                                                                                                            | F           | ONI MOWERS          |
|-------------------------------------------------------------------------------------------|-----------------------------------------------------------------------------------------------------------------------------|--------|--------|--------------------------------------------------|--------------------------------------------------------------------------------------------------------------------------------------------------------------------------------------------------------------------------------------------------------------------------------------------------------------------------------------------------------------------------------------------------------------------|-----------------------------------------------------------------------------------------------------------------------------------------------------------------------------------------------------------------------------------------------------------------------------------------------------------------------------------------------------------------------------------------------------|--|----------------------------------------------------------------------------------------------------------------------------------------------------------------------------------------------------------------------------------------------------------------------------|-------------|---------------------|
| Issu                                                                                      | Utgåva Bildnr Picture No 2005-11 1676A                                                                                      |        | No     | PARK<br>KLIPPAGGRE<br>125 COMBI P<br>EL. REGLAGE | RO                                                                                                                                                                                                                                                                                                                                                                                                                 | PAR<br>MOV<br>125<br>EL. (                                                                                                                                                                                                                                                                                                                                                                          |  | Sida<br>Page<br>182                                                                                                                                                                                                                                                        |             |                     |
| Pos.<br>Fig.                                                                              | 2937                                                                                                                        | ntal/Q | uantit | у                                                | Art nr<br>Part No                                                                                                                                                                                                                                                                                                                                                                                                  | Benämning                                                                                                                                                                                                                                                                                                                                                                                           |  | Description                                                                                                                                                                                                                                                                | Sats<br>Kit | Anmärkning<br>Notes |
| 1 1 A 2 3 4 4 5 6 7 8 9 10 13 14 15 16 17 18 19 20 21 22 23 24 25 26 27 28 29 30 31 32 34 | -28<br>1<br>1<br>1<br>1<br>1<br>1<br>1<br>2<br>2<br>4<br>4<br>4<br>1<br>1<br>1<br>1<br>1<br>2<br>2<br>1<br>4<br>4<br>4<br>4 |        |        |                                                  | 1139-0005-01 1134-4057-01 9959-0830-16 9747-0831-02 9997-0845-12 9747-0831-02 1134-5450-01 9959-0816-16 9739-0831-22 9400-0315-01 1134-5556-01 1134-5471-01 9997-0845-12 9739-0831-22 1134-5473-01 9570-0002-00 9739-0831-22 1134-5552-01 9997-0880-16 1134-5127-01 9739-0831-22 1134-5474-01 1134-5552-01 9997-0880-16 1134-5127-01 9739-0831-22 1134-5469-01 1134-5469-01 1134-5470-01 9997-0845-12 9739-0831-22 | Ställdon - Kolvstångsända - Hankontakt Skruv Mutter Skruv Mutter Fäste Skruv Mutter Kabelhållare Bakaxel Lagerhalva Överfall- bakre Skruv Mutter Tryckstång Vinkellänk Mutter Länkarm Pivotfäste Skruv Mutter Skruv Mutter Skruv Mutter Skruv Mutter Skruv Mutter Skruv Mutter Skruv Mutter Skruv Mutter Skruv Mutter Framaxel Lagerhalva Överfall- främre Skruv Mutter Mutter Mutter Mutter Mutter |  | Electric lifter - Rod end - Male terminal Screw Lock nut Screw Lock nut Bracket Screw Nut Cable holder Rear axle Bearing plate- rear Screw Nut Push rod Elbow link Nut Pivot arm Pivot shaft Screw Washer Nut Screw Nut Front axle Bearing plate- front Screw Nut Lock nut |             |                     |

| _           | . a.i. catalogus                                                                      |                                 |            |             |  |                                                                                                                                                                                                                                                                                                                                                                                                                                                                                                                                                         | • •                           | HONI MOWERS                                     |                                |             |                     |
|-------------|---------------------------------------------------------------------------------------|---------------------------------|------------|-------------|--|---------------------------------------------------------------------------------------------------------------------------------------------------------------------------------------------------------------------------------------------------------------------------------------------------------------------------------------------------------------------------------------------------------------------------------------------------------------------------------------------------------------------------------------------------------|-------------------------------|-------------------------------------------------|--------------------------------|-------------|---------------------|
|             | Utgåva<br>Issue<br>2005-1                                                             |                                 | Picture No |             |  | PARK<br>KLIPPAGGRE<br>125 COMBI P<br>REGLAGE                                                                                                                                                                                                                                                                                                                                                                                                                                                                                                            |                               | PARK<br>MOWER DECK<br>125 COMBI PRO<br>CONTROLS |                                |             | Sida<br>Page<br>192 |
| 1 -         | Pos.<br>Fig.                                                                          | 2936<br>- 18<br>2938<br>- 38    | tal/Qı     | al/Quantity |  | Art nr<br>Part No                                                                                                                                                                                                                                                                                                                                                                                                                                                                                                                                       | Benämning                     |                                                 | Description                    | Sats<br>Kit | Anmärkning<br>Notes |
| X<br>X<br>X | 1 2 3 4 5 6 7 8 9 10 11 2 13 14 15 16 17 18 19 22 12 23 24 26 27 28 29 30 31 32 33 34 | 1221111111142442441111231414414 |            |             |  | 9959- 0816- 16<br>9739- 0831- 22<br>1134- 5503- 01<br>1134- 5443- 01<br>1134- 5445- 01<br>1134- 5440- 01<br>9959- 0840- 16<br>1134- 1565- 13<br>9699- 0028- 02<br>9747- 0831- 02<br>1134- 5469- 01<br>1134- 5469- 01<br>1134- 5471- 01<br>9997- 0845- 12<br>9739- 0831- 22<br>1134- 5473- 01<br>9570- 0002- 00<br>9739- 0831- 22<br>1134- 5858- 01<br>1134- 5858- 01<br>1134- 5858- 01<br>1134- 5858- 01<br>1134- 5469- 01<br>1134- 5469- 01<br>1134- 5469- 01<br>1134- 5469- 01<br>1134- 5846- 01<br>9997- 0845- 12<br>9997- 0845- 12<br>9699- 087- 02 | Höjdinst.segment Skruv Mutter |                                                 | Height adj. quadrant Screw Nut |             |                     |