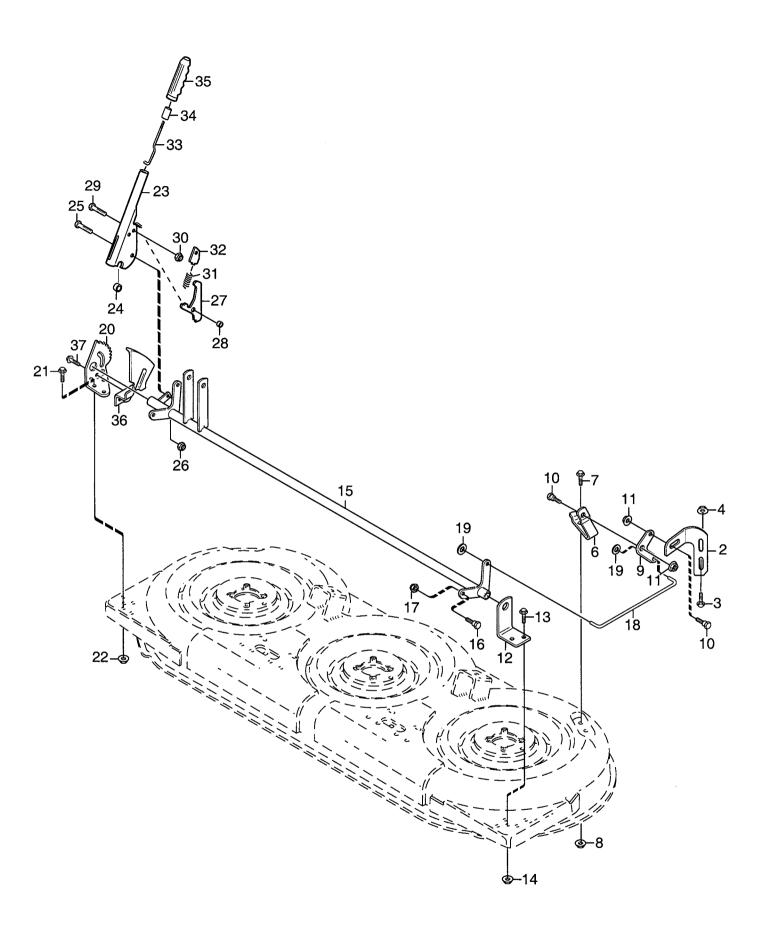

| Parts Catalogue                                                                                           |                                                                             |         |         |                               |                                                                                                                                                                                                                                                                                                                                                                                                                                                                                                                                                                                              | RONT MOWERS                                                                   |                             |                     |                     |                                                     |
|-----------------------------------------------------------------------------------------------------------|-----------------------------------------------------------------------------|---------|---------|-------------------------------|----------------------------------------------------------------------------------------------------------------------------------------------------------------------------------------------------------------------------------------------------------------------------------------------------------------------------------------------------------------------------------------------------------------------------------------------------------------------------------------------------------------------------------------------------------------------------------------------|-------------------------------------------------------------------------------|-----------------------------|---------------------|---------------------|-----------------------------------------------------|
| Issu                                                                                                      | Utgåva Bildnr<br>Issue Picture No<br>2005-11 1515                           |         | No      | PARK<br>KLIPPAGGRE<br>REGLAGE | GAT 121M                                                                                                                                                                                                                                                                                                                                                                                                                                                                                                                                                                                     |                                                                               | K<br>VER DECK 121M<br>TROLS |                     | Sida<br>Page<br>168 |                                                     |
| Pos.<br>Fig.                                                                                              | 2915<br>2920                                                                | ntal/Qu | uantity | ,                             | Art nr<br>Part No                                                                                                                                                                                                                                                                                                                                                                                                                                                                                                                                                                            | Benämning                                                                     |                             | Description         | Sats<br>Kit         | Anmärkning<br>Notes                                 |
| 1 2 3 4 4 5 6 6 7 8 9 10 11 12 13 14 15 16 17 18 19 20 21 22 23 24 25 26 27 28 29 30 31 32 33 34 35 36 37 | 1 1 4 4 1 1 1 4 4 2 4 4 4 1 2 2 2 2 4 1 3 3 1 1 1 1 1 1 1 1 1 1 1 1 1 1 1 1 |         |         |                               | 1134-3015-02<br>9959-0820-16<br>9739-0831-22<br>1134-5056-01<br>1134-5056-02<br>9959-0820-16<br>9739-0831-22<br>1134-2907-03<br>1134-0240-00<br>9747-0831-02<br>1134-3430-01<br>1134-3430-01<br>1134-3011-01<br>9959-0820-16<br>9739-0831-22<br>1134-3011-01<br>9959-0820-16<br>9739-0831-22<br>1134-3011-01<br>9959-0820-16<br>9739-0831-22<br>1134-5215-01<br>1134-5215-01<br>1134-5215-01<br>1134-3010-02<br>1134-3010-02<br>1134-3010-02<br>1134-3010-02<br>1134-3010-02<br>1134-3010-02<br>1134-3010-02<br>1134-3010-02<br>1134-3010-02<br>1134-3010-02<br>1134-3010-02<br>1134-3010-02 | Låsmutter Tryckfjäder Låskil Reglagestång Spärrknapp Handtag Höjdvisningsplåt | t                           | SpacerScrewLock nut |                     | Ej ill/not ill.  Ej ill/not ill.  Inkl. pos 27 - 35 |

| ans                        | Catalo                | ogue                         |         |    |                                                              |                                                                |  |                                                                  | F           | RONT MOWER          |  |
|----------------------------|-----------------------|------------------------------|---------|----|--------------------------------------------------------------|----------------------------------------------------------------|--|------------------------------------------------------------------|-------------|---------------------|--|
| Utgåva<br>Issue<br>2005-11 |                       | Bildnr<br>Picture No<br>1516 |         | No | PARK KLIPPAGGREGAT 121M EL. REGLAGE                          |                                                                |  | K<br>VER DECK 121M<br>CONTROL                                    |             | Sida<br>Page<br>170 |  |
| Pos.<br>Fig.               | Ar                    | ⊥<br>ntal/Qu                 | ıantity |    | Art nr<br>Part No                                            | Benämning                                                      |  | Description                                                      | Sats<br>Kit | Anmärkning<br>Notes |  |
|                            | 2921<br>2928          | !                            |         |    |                                                              |                                                                |  |                                                                  |             |                     |  |
| 1<br>2<br>3<br>4           | 1<br>1<br>4<br>4      |                              |         |    | 1134-3015-02<br>9959-0820-16<br>9739-0831-22                 | Justerstag- hö<br>Justerstag- vä<br>Skruv<br>Mutter            |  | Adjusting bracket- R.H<br>Adjusting bracket- L.H<br>Screw<br>Nut |             | Ej ill/not ill.     |  |
| 5<br>6<br>7<br>8<br>9      | 1<br>1<br>4<br>4<br>2 |                              |         |    | 1134-5056-02<br>9959-0820-16<br>9739-0831-22<br>1134-2907-03 | Fäste- hö<br>Fäste- vä<br>Skruv<br>Mutter<br>Pivotplatta       |  | Bracket- R.H<br>Bracket- L.H<br>Screw<br>Nut<br>Pivoting plate   |             | Ej ill/not ill.     |  |
| 10<br>11<br>12<br>13<br>14 | 4<br>4<br>1<br>2<br>2 |                              |         |    | 9739-0831-22<br>1134-2411-01<br>9959-0820-16<br>9739-0831-22 | Ansatsskruv                                                    |  | Shoulder screw                                                   |             |                     |  |
| 15<br>16<br>17<br>18<br>19 | 1<br>2<br>2<br>2<br>4 |                              |         |    | 1134-0240-00<br>9739-0831-22<br>1134-1833-02<br>9675-0012-02 | Parallellaxel                                                  |  | Shaft                                                            |             |                     |  |
| 36<br>37<br>40<br>41<br>42 | 1<br>1<br>1<br>3<br>3 |                              |         |    | 1134-3026-02<br>9945-0816-16<br>1134-3325-01<br>9959-0820-16 | Höjdvisningsplåt<br>Skruv<br>Lagringsvinkel<br>Skruv<br>Mutter |  | Height measure plate<br>Screw<br>Bearing angle<br>Screw<br>Nut   |             |                     |  |
| 43<br>44<br>45<br>46       | 1<br>1<br>1<br>2      |                              |         |    | 1134-4682-01<br>1134-5260-01<br>1134-4057-01<br>1134-3428-01 | Fäste<br>Ställdon<br>• Hankontakt<br>Distans                   |  | Attachment<br>Electric lifter<br>• Male terminal<br>Spacer       |             |                     |  |
| 47<br>48<br>49<br>50<br>51 | 4<br>1<br>1<br>1<br>1 |                              |         |    | 9997-1270-12<br>9747-1231-02<br>1134-1565-04                 | Distansbricka<br>Skruv<br>Låsmutter<br>Distans<br>Skruv        |  | Spacer washer                                                    |             |                     |  |
| 52<br>53<br>54<br>55       | 1<br>1<br>1           |                              |         |    | 9747-0831-02<br>1134-3328-01<br>9959-0816-16                 | Mutter<br>Visare<br>Skruv<br>Mutter                            |  | Lock nut<br>Pointer<br>Screw                                     |             |                     |  |
|                            |                       |                              |         |    |                                                              |                                                                |  |                                                                  |             |                     |  |
|                            |                       |                              |         |    | 1<br>1<br>2<br>1<br>1                                        |                                                                |  |                                                                  |             |                     |  |
|                            |                       |                              |         |    |                                                              |                                                                |  |                                                                  |             |                     |  |
|                            |                       |                              |         |    |                                                              |                                                                |  |                                                                  |             |                     |  |
|                            |                       |                              |         |    |                                                              |                                                                |  |                                                                  |             |                     |  |
|                            |                       |                              |         |    |                                                              |                                                                |  |                                                                  |             |                     |  |