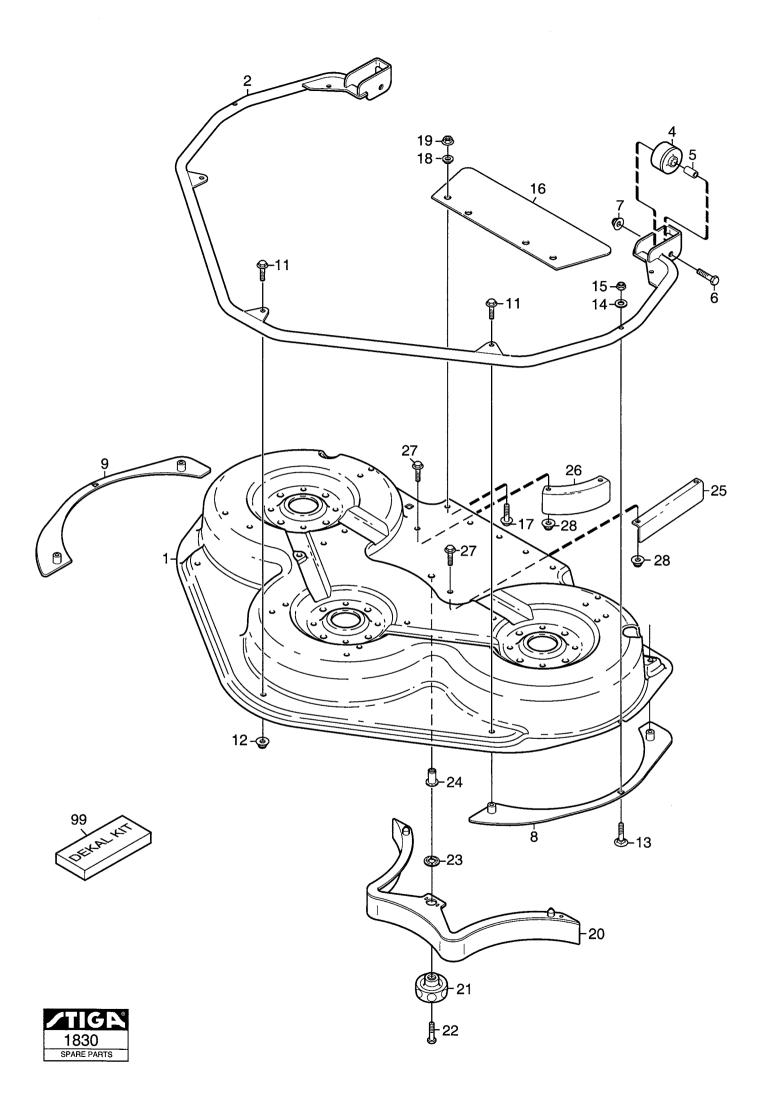

|                                        | raits                                                                                                                                                  | Jaiaic                      | gue                                    |         |   |                                                                                                                                                                                                                                                                                                                                                                                                                              |           | rr                    | FRONT MOWERS |                     |
|----------------------------------------|--------------------------------------------------------------------------------------------------------------------------------------------------------|-----------------------------|----------------------------------------|---------|---|------------------------------------------------------------------------------------------------------------------------------------------------------------------------------------------------------------------------------------------------------------------------------------------------------------------------------------------------------------------------------------------------------------------------------|-----------|-----------------------|--------------|---------------------|
|                                        | Utgå<br>Issud<br>2005                                                                                                                                  | €                           | Bildnr<br>Picture No<br>1830           |         |   | PARK<br>KLIPPAGGRE<br>125 COMBI P<br>KÅPA                                                                                                                                                                                                                                                                                                                                                                                    |           | VER DECK<br>COMBI PRO |              | Sida<br>Page<br>190 |
|                                        | Pos.<br>Fig.                                                                                                                                           | 2936<br>- 18                | tal/Qu<br>2938<br>- 38<br>2941<br>- 38 | uantity | • | Art nr<br>Part No                                                                                                                                                                                                                                                                                                                                                                                                            | Benämning | Description           | Sats<br>Kit  | Anmärkning<br>Notes |
| XX X X X X X X X X X X X X X X X X X X | 1<br>2<br>4<br>5<br>6<br>7<br>8<br>9<br>11<br>12<br>13<br>14<br>15<br>16<br>17<br>18<br>19<br>20<br>21<br>22<br>23<br>24<br>25<br>26<br>27<br>28<br>99 | 112222115122212421111111441 | 112222115122212421111111441            |         |   | 1134-0041-04<br>9997-1060-12<br>9739-1031-22<br>1134-5853-03<br>1134-5853-04<br>9959-0816-16<br>9739-0831-22<br>9897-0640-12<br>9699-0060-02<br>9747-0631-02<br>1134-5885-01<br>9959-0816-16<br>1134-4185-01<br>9739-0831-22<br>1134-5409-02<br>1117-3194-01<br>9977-0840-16<br>9975-0012-02<br>1134-5553-02<br>1134-5553-02<br>1134-5553-02<br>1134-5553-02<br>1134-5553-02<br>1134-5553-02<br>1134-5553-02<br>1134-5553-02 |           | Casing                |              |                     |