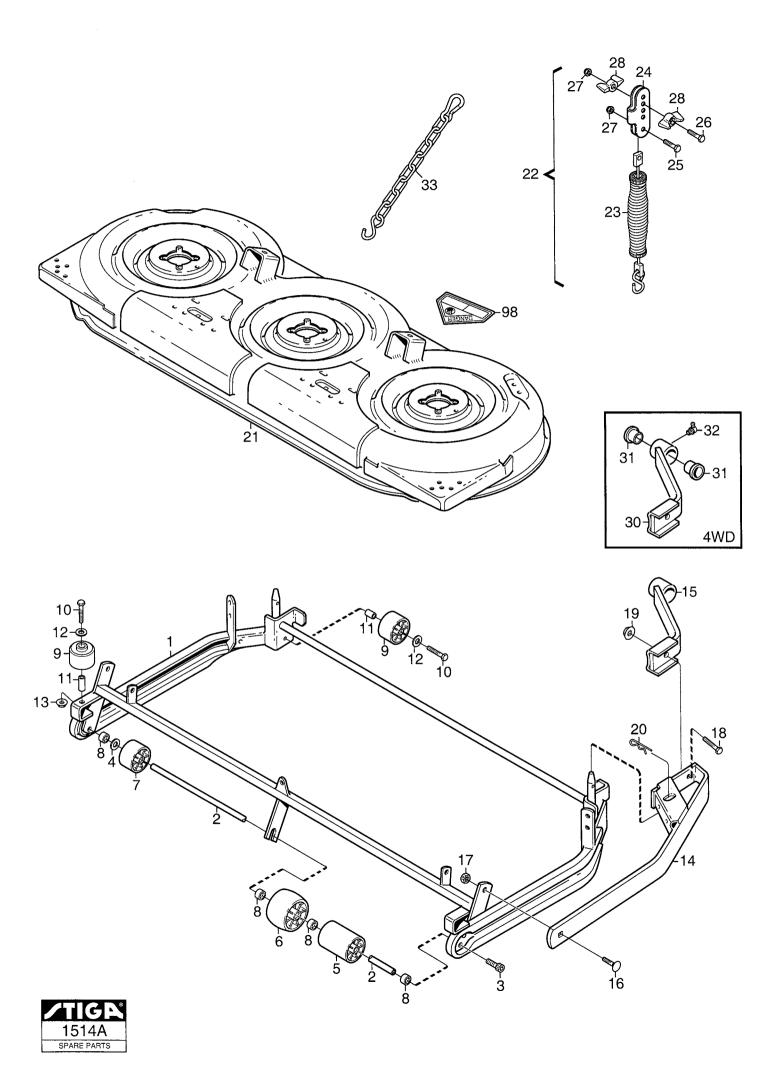

# **Genuine Spare Parts**

| Faits Catalogue       |      |           |                               |  |                                                                                                                                                                                                                                                                                                                                                                                                                                                                                                  |          |                    |               |          | FRONT MOWERS        |  |  |
|-----------------------|------|-----------|-------------------------------|--|--------------------------------------------------------------------------------------------------------------------------------------------------------------------------------------------------------------------------------------------------------------------------------------------------------------------------------------------------------------------------------------------------------------------------------------------------------------------------------------------------|----------|--------------------|---------------|----------|---------------------|--|--|
| Utgå<br>Issue<br>2005 | e    | Pi        | Bildnr<br>Picture No<br>1514A |  | PARK<br>KLIPPAGGRE<br>RAM                                                                                                                                                                                                                                                                                                                                                                                                                                                                        | GAT 121M | PAR<br>MOV<br>FRAI | VER DECK 121M |          | Sida<br>Page<br>166 |  |  |
| Issue                 | 2915 | Pio<br>15 | cture N                       |  | Art nr Part No  1134-3433-01 1134-0304-06 9935-1020-16 9699-0104-02 1134-2406-01 1134-2405-01 1134-3434-01 1134-3434-01 1134-3434-01 1134-3434-01 1134-3434-01 1134-3434-01 1134-3710-01 9898-1035-16 1134-4775-01 9997-1035-16 9739-1035-16 1134-4775-01 9997-1035-16 9739-1035-16 1134-4775-01 9997-0835-12 9747-0831-02 1134-488-02 1134-488-02 1134-488-01 1134-5686-01 9997-0835-12 9747-0831-02 1134-5686-01 1134-5686-01 1134-5686-01 1134-5686-01 1134-5686-01 1134-5952-01 9402-3124-00 | Ram      | MOV                | VER DECK 121M | Sats Kit | Sida<br>Page        |  |  |
|                       |      |           |                               |  |                                                                                                                                                                                                                                                                                                                                                                                                                                                                                                  |          |                    |               |          |                     |  |  |

| Parts Catalogue                                                                                           |                                                                             |         |         |                               |                                                                                                                                                                                                                                                                                                                                                                                                                                                                                                                                                                                              | RONT MOWERS                                                                   |                             |                     |                     |                                                     |
|-----------------------------------------------------------------------------------------------------------|-----------------------------------------------------------------------------|---------|---------|-------------------------------|----------------------------------------------------------------------------------------------------------------------------------------------------------------------------------------------------------------------------------------------------------------------------------------------------------------------------------------------------------------------------------------------------------------------------------------------------------------------------------------------------------------------------------------------------------------------------------------------|-------------------------------------------------------------------------------|-----------------------------|---------------------|---------------------|-----------------------------------------------------|
| Issu                                                                                                      | Utgåva Bildnr<br>Issue Picture No<br>2005-11 1515                           |         | No      | PARK<br>KLIPPAGGRE<br>REGLAGE | GAT 121M                                                                                                                                                                                                                                                                                                                                                                                                                                                                                                                                                                                     |                                                                               | K<br>VER DECK 121M<br>TROLS |                     | Sida<br>Page<br>168 |                                                     |
| Pos.<br>Fig.                                                                                              | 2915<br>2920                                                                | ntal/Qu | uantity | ,                             | Art nr<br>Part No                                                                                                                                                                                                                                                                                                                                                                                                                                                                                                                                                                            | Benämning                                                                     |                             | Description         | Sats<br>Kit         | Anmärkning<br>Notes                                 |
| 1 2 3 4 4 5 6 6 7 8 9 10 11 12 13 14 15 16 17 18 19 20 21 22 23 24 25 26 27 28 29 30 31 32 33 34 35 36 37 | 1 1 4 4 1 1 1 4 4 2 4 4 4 1 2 2 2 2 4 1 3 3 1 1 1 1 1 1 1 1 1 1 1 1 1 1 1 1 |         |         |                               | 1134-3015-02<br>9959-0820-16<br>9739-0831-22<br>1134-5056-01<br>1134-5056-02<br>9959-0820-16<br>9739-0831-22<br>1134-2907-03<br>1134-0240-00<br>9747-0831-02<br>1134-3430-01<br>1134-3430-01<br>1134-3011-01<br>9959-0820-16<br>9739-0831-22<br>1134-3011-01<br>9959-0820-16<br>9739-0831-22<br>1134-3011-01<br>9959-0820-16<br>9739-0831-22<br>1134-5215-01<br>1134-5215-01<br>1134-5215-01<br>1134-3010-02<br>1134-3010-02<br>1134-3010-02<br>1134-3010-02<br>1134-3010-02<br>1134-3010-02<br>1134-3010-02<br>1134-3010-02<br>1134-3010-02<br>1134-3010-02<br>1134-3010-02<br>1134-3010-02 | Låsmutter Tryckfjäder Låskil Reglagestång Spärrknapp Handtag Höjdvisningsplåt | t                           | SpacerScrewLock nut |                     | Ej ill/not ill.  Ej ill/not ill.  Inkl. pos 27 - 35 |