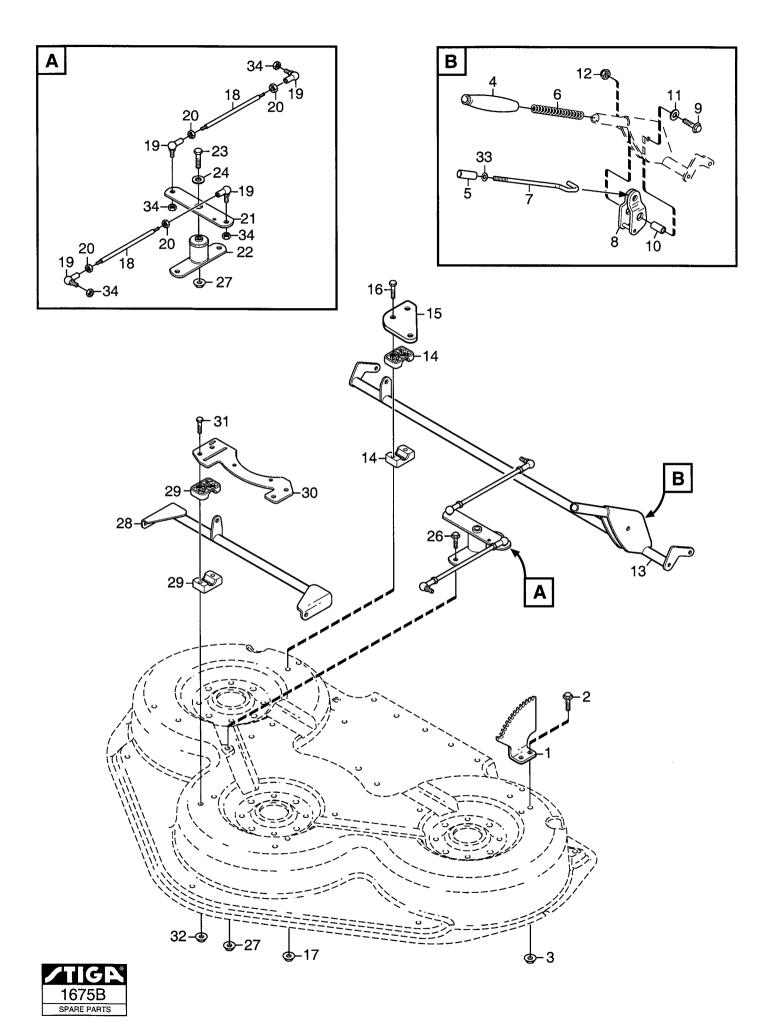

| _           | . a.i. catalogus                                                                      |                                 |            |             |  |                                                                                                                                                                                                                                                                                                                                                                                                                                                                                                                                                         | • •                           | HONI MOWERS                                     |                                |             |                     |
|-------------|---------------------------------------------------------------------------------------|---------------------------------|------------|-------------|--|---------------------------------------------------------------------------------------------------------------------------------------------------------------------------------------------------------------------------------------------------------------------------------------------------------------------------------------------------------------------------------------------------------------------------------------------------------------------------------------------------------------------------------------------------------|-------------------------------|-------------------------------------------------|--------------------------------|-------------|---------------------|
|             | Utgåva<br>Issue<br>2005-1                                                             |                                 | Picture No |             |  | PARK<br>KLIPPAGGRE<br>125 COMBI P<br>REGLAGE                                                                                                                                                                                                                                                                                                                                                                                                                                                                                                            |                               | PARK<br>MOWER DECK<br>125 COMBI PRO<br>CONTROLS |                                |             | Sida<br>Page<br>192 |
| 1 -         | Pos.<br>Fig.                                                                          | 2936<br>- 18<br>2938<br>- 38    | tal/Qı     | al/Quantity |  | Art nr<br>Part No                                                                                                                                                                                                                                                                                                                                                                                                                                                                                                                                       | Benämning                     |                                                 | Description                    | Sats<br>Kit | Anmärkning<br>Notes |
| X<br>X<br>X | 1 2 3 4 5 6 7 8 9 10 11 2 13 14 15 16 17 18 19 22 12 23 24 26 27 28 29 30 31 32 33 34 | 1221111111142442441111231414414 |            |             |  | 9959- 0816- 16<br>9739- 0831- 22<br>1134- 5503- 01<br>1134- 5443- 01<br>1134- 5445- 01<br>1134- 5440- 01<br>9959- 0840- 16<br>1134- 1565- 13<br>9699- 0028- 02<br>9747- 0831- 02<br>1134- 5469- 01<br>1134- 5469- 01<br>1134- 5471- 01<br>9997- 0845- 12<br>9739- 0831- 22<br>1134- 5473- 01<br>9570- 0002- 00<br>9739- 0831- 22<br>1134- 5858- 01<br>1134- 5858- 01<br>1134- 5858- 01<br>1134- 5858- 01<br>1134- 5469- 01<br>1134- 5469- 01<br>1134- 5469- 01<br>1134- 5469- 01<br>1134- 5846- 01<br>9997- 0845- 12<br>9997- 0845- 12<br>9699- 087- 02 | Höjdinst.segment Skruv Mutter |                                                 | Height adj. quadrant Screw Nut |             |                     |