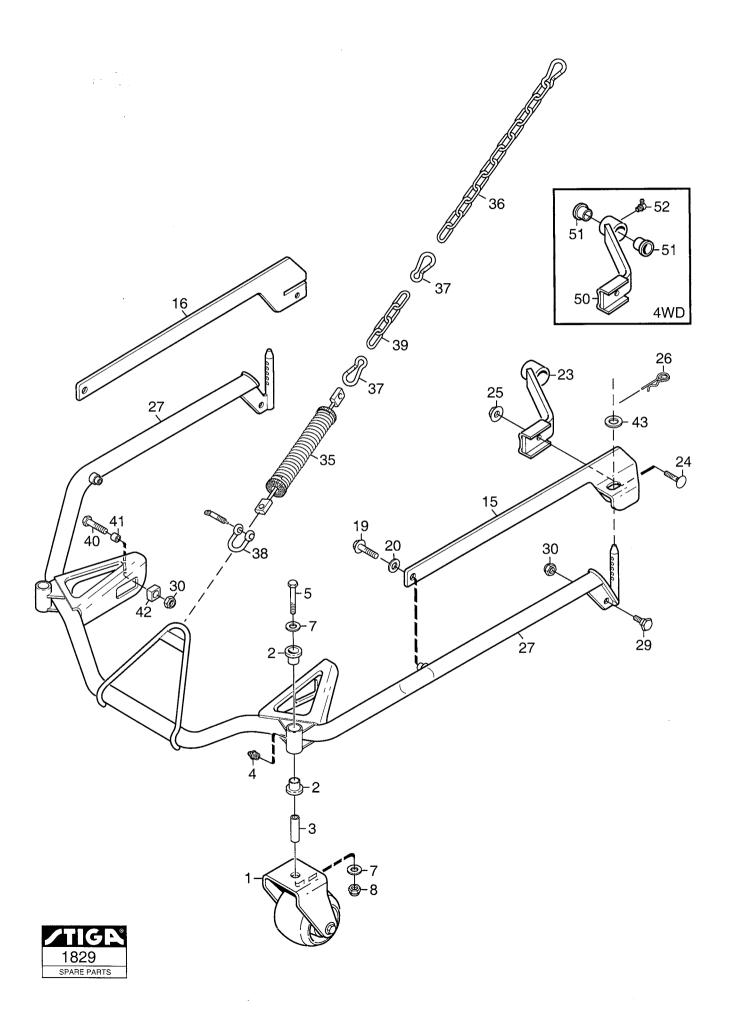

|               | Parts Catalogue                                                                                                                                                           |                              |                                |         |    |                                                                                                                                                                                                                                                                                                                                                                                                                              |                                                                                           | FRONT MOWERS          |             |                     |
|---------------|---------------------------------------------------------------------------------------------------------------------------------------------------------------------------|------------------------------|--------------------------------|---------|----|------------------------------------------------------------------------------------------------------------------------------------------------------------------------------------------------------------------------------------------------------------------------------------------------------------------------------------------------------------------------------------------------------------------------------|-------------------------------------------------------------------------------------------|-----------------------|-------------|---------------------|
|               | Utgå<br>Issue<br>2005                                                                                                                                                     | e Picture No                 |                                |         | 10 | PARK<br>KLIPPAGGRE<br>125 COMBI P<br>RAM                                                                                                                                                                                                                                                                                                                                                                                     | GAT<br>RO                                                                                 | /ER DECK<br>COMBI PRO | ·           | Sida<br>Page<br>188 |
|               | Pos.<br>Fig.                                                                                                                                                              | 2936<br>- 18<br>2937<br>- 18 | 2938<br>- 38<br>2941<br>- 38   | uantity | ,  | Art nr<br>Part No                                                                                                                                                                                                                                                                                                                                                                                                            | Benämning                                                                                 | Description           | Sats<br>Kit | Anmärkning<br>Notes |
| X X X X X X X | 1<br>2<br>3<br>4<br>5<br>7<br>8<br>15<br>16<br>19<br>20<br>23<br>24<br>25<br>26<br>27<br>29<br>30<br>35<br>36<br>37<br>38<br>39<br>40<br>41<br>42<br>43<br>50<br>51<br>52 | 21222421122222124112112222   | 21222421122 222124112112222221 |         |    | 1134-9026-01<br>1134-5677-01<br>9501-0500-00<br>9997-1090-12<br>9699-0030-02<br>9747-1031-02<br>1134-5845-01<br>1134-5845-02<br>9959-0816-16<br>9699-0056-02<br>1134-3710-01<br>9898-1035-16<br>9739-1031-22<br>9598-2001-02<br>1134-5843-01<br>1134-5843-01<br>1134-5662-01<br>1134-5528-01<br>1134-5528-01<br>1134-5528-01<br>1134-5588-01<br>9997-0825-16<br>1134-5863-01<br>9699-0104-02<br>1134-5868-01<br>1134-5886-01 | Smörjnippel Skruv Planbricka Låsmutter Aggregatsarm- vä Aggregatsarm- hö Skruv Planbricka | Pivot wheel           |             | Inkl. pos 51 - 52   |