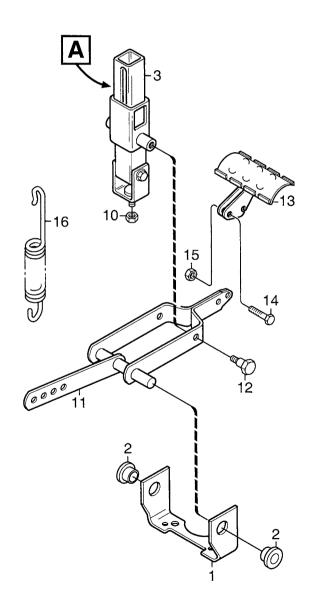

| Utgåva   Issue | rans Calaic                                                   | ogue         |                                                                                                                                                                                                                                                                              |                                                                                                                                                                 |                                                                                                                                                                | FF            | CONT MOWERS  |  |
|----------------|---------------------------------------------------------------|--------------|------------------------------------------------------------------------------------------------------------------------------------------------------------------------------------------------------------------------------------------------------------------------------|-----------------------------------------------------------------------------------------------------------------------------------------------------------------|----------------------------------------------------------------------------------------------------------------------------------------------------------------|---------------|--------------|--|
| Fig.   Part No | Issue                                                         | Picture No   | PRESTIGE- PI                                                                                                                                                                                                                                                                 | RO 16                                                                                                                                                           | PRESTIGE-PRO 16                                                                                                                                                | ESTIGE-PRO 16 |              |  |
| 1              | Fig. 6125                                                     | tal/Quantity |                                                                                                                                                                                                                                                                              | Benämning                                                                                                                                                       | Description                                                                                                                                                    |               | <del>-</del> |  |
|                | 1 1 2 2 3 1 4 1 5 1 6 1 7 1 8 1 1 1 1 1 1 1 1 1 1 1 1 1 1 1 1 |              | 1134-2684-01<br>1134-4945-01<br>9404-0027-01<br>9650-0039-04<br>9595-0276-01<br>9997-0640-12<br>9747-0631-02<br>9897-0820-16<br>9747-0831-02<br>1134-4860-01<br>1134-0240-00<br>1134-4938-01<br>9997-0625-16<br>9739-0631-22<br>4231-0013-00<br>1134-5820-01<br>9404-0028-01 | Lager Lyftspärr kpl O- ring Seegersäkring Spännstift Kruv Låsmutter Skruv Mutter Lyftgaffel Ansatsskruv Lyftpedal Skruv Mutter Fjäder Skärringskoppling O- ring | Bearing Lift catch assy O- ring Lock ring Locating pin Screw Lock nut Lock nut Lift fork Shoulder screw Lift pedal Screw Nut Spring Hydraulic coupling O- ring |               |              |  |