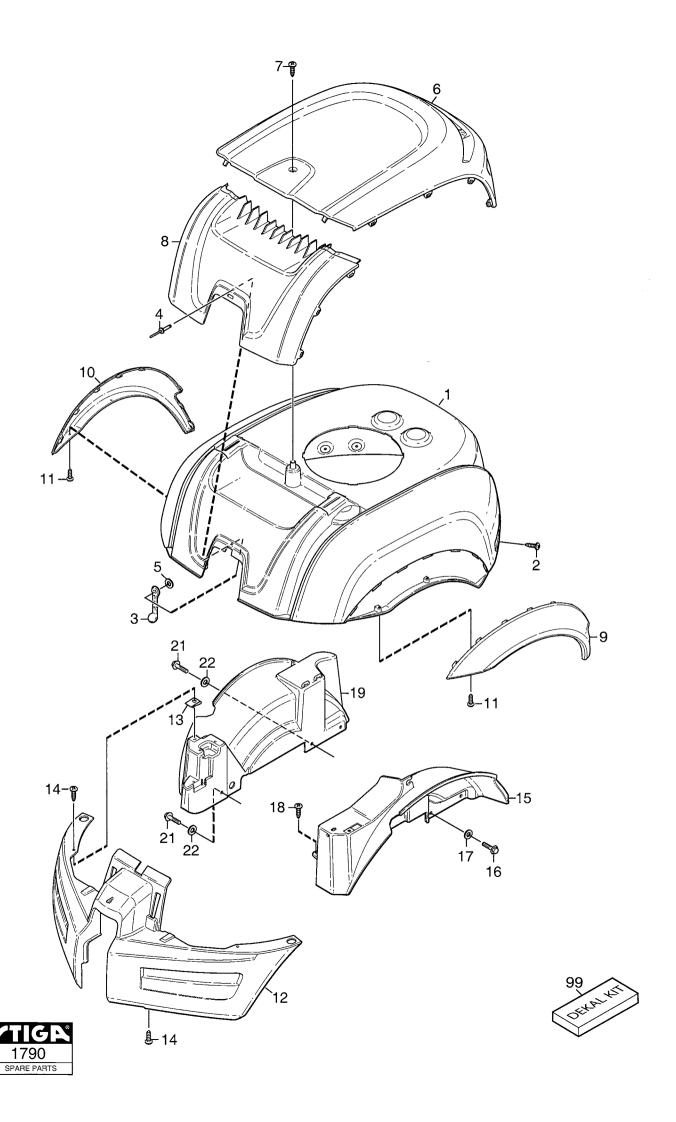

| Parts Catalogue |                                                         |                                                     | FR                                                  | ONT MOWERS |                                                                                                                                              |                                |  |                                                                                                                          |             |                     |
|-----------------|---------------------------------------------------------|-----------------------------------------------------|-----------------------------------------------------|------------|----------------------------------------------------------------------------------------------------------------------------------------------|--------------------------------|--|--------------------------------------------------------------------------------------------------------------------------|-------------|---------------------|
|                 | Utgåva Bildnr Issue Picture No 2005-11 1789             |                                                     | Picture No KAROSS- FRAM BODY WORK- FRONT            |            |                                                                                                                                              |                                |  |                                                                                                                          |             | Sida<br>Page<br>92  |
|                 | Pos.<br>Fig.                                            |                                                     | 6241<br>6244<br>6246                                | antity     | Art nr<br>Part No                                                                                                                            | Benämning                      |  | Description                                                                                                              | Sats<br>Kit | Anmärkning<br>Notes |
| X               | 1<br>1<br>2<br>2<br>3<br>4<br>5<br>6<br>7<br>8          | 1<br>1<br>4<br>2<br>2<br>2<br>2<br>2<br>6           | 1<br>1<br>4<br>2<br>2<br>2<br>2<br>6                |            | 1134-3943-11<br>1134-3943-02<br>1134-3943-12<br>9893-0616-16<br>1134-4176-01<br>9699-0025-02<br>9747-0631-02<br>1134-0225-00<br>9945-0816-16 | Låsmutter<br>Stödplåt<br>Skruv |  | Mud guard- LH, yell Mud guard- LH, grey Mud guard- RH, yell Mud guard- RH- grey Screw Uips Washer Lock nut Support plate |             |                     |
| X               | 9<br>10<br>11<br>12<br>13<br>14<br>15<br>16<br>17<br>18 | 4<br>1<br>6<br>2<br>1<br>1<br>2<br>2<br>1<br>1<br>3 | 4<br>1<br>6<br>2<br>1<br>1<br>2<br>2<br>1<br>1<br>3 |            | 1134-4220-02<br>9893-0616-16<br>1134-4176-01<br>1134-4216-05<br>1134-3984-03<br>9946-0525-16<br>9840-8019-16<br>1134-4360-01<br>1134-3979-01 | Planbricka                     |  | Flat washer                                                                                                              |             |                     |
| X               | 20<br>21<br>22<br>23<br>24<br>25<br>26<br>27<br>28      | 2<br>2<br>1<br>4<br>2<br>1<br>1<br>4<br>2           | 2<br>1<br>4<br>2<br>1<br>1<br>4<br>2                |            | 9950-0570-12<br>9747-0531-02<br>1134-5694-01<br>9893-0616-16<br>9739-0631-22<br>1134-3970-05<br>1134-3970-02<br>9893-0616-16                 | Skruv                          |  | Screw                                                                                                                    |             |                     |
|                 |                                                         |                                                     |                                                     |            |                                                                                                                                              |                                |  |                                                                                                                          |             |                     |
|                 |                                                         |                                                     |                                                     |            |                                                                                                                                              |                                |  |                                                                                                                          |             |                     |
|                 |                                                         |                                                     |                                                     |            |                                                                                                                                              |                                |  |                                                                                                                          |             |                     |