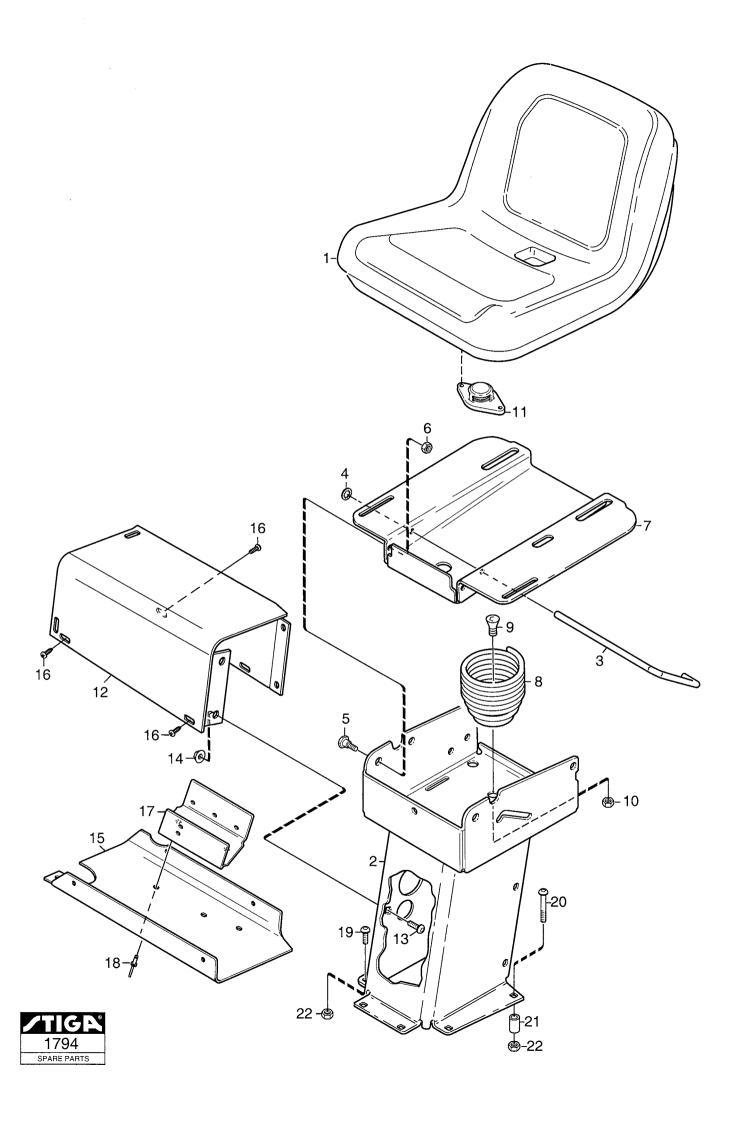

| Parts Catalogue                                        |                                                   |        |         |    |                                                                                                                                                                                                                                                                                                                                              | FF                                                                                                                                                                       | NONT MOWERS    |   |                     |
|--------------------------------------------------------|---------------------------------------------------|--------|---------|----|----------------------------------------------------------------------------------------------------------------------------------------------------------------------------------------------------------------------------------------------------------------------------------------------------------------------------------------------|--------------------------------------------------------------------------------------------------------------------------------------------------------------------------|----------------|---|---------------------|
| Issue                                                  | Utgåva Bildnr<br>Issue Picture No<br>2005-11 1794 |        |         | lo | PARK 4WD<br>PRESTIGE<br>SITS                                                                                                                                                                                                                                                                                                                 | Sida<br>Page<br>102                                                                                                                                                      |                |   |                     |
| Pos.<br>Fig.                                           | Ant                                               | tal/Qı | uantity |    | Art nr<br>Part No                                                                                                                                                                                                                                                                                                                            | Benämning Description S                                                                                                                                                  |                |   | Anmärkning<br>Notes |
|                                                        | 6125                                              |        |         |    |                                                                                                                                                                                                                                                                                                                                              |                                                                                                                                                                          |                | : |                     |
| 1 2 3 4 5 6 7 8 9 10 11 12 13 14 15 6 17 18 19 20 1 22 | 1 1 1 1 2 2 1 1 1 1 1 2 2 1 4 1 2 2 6             |        |         |    | 1134-5698-01<br>1134-5179-01<br>9675-0012-02<br>1134-0240-00<br>9747-0831-02<br>1134-4628-05<br>1134-4256-01<br>9924-1230-19<br>9747-1231-02<br>1134-4194-02<br>1134-3990-01<br>9897-0820-16<br>9739-0831-22<br>1134-4130-01<br>9840-8019-16<br>1134-4135-01<br>9632-0522-00<br>9897-0820-16<br>9897-0820-16<br>9897-0880-12<br>1134-1565-08 | Sits Sitskonsol Spärr Starlock Ansatsskruv Mutter Överdel Sitsfjäder Skruv Låsmutter Sitsbrytare Armsvep Skruv Mutter Lock- undre Skruv Skruv Skruv Skruv Distans Mutter | Locking washer |   |                     |

| _ |                                                                                                 |                                    | gue                                        |         |                                |                                                                                                                                                                                                                                                                                                                                                                                                                                                                                     |                                                                                                                                                                                                                                                                                                                                               |      |                             | ГГ          | RONI MOWERS            |
|---|-------------------------------------------------------------------------------------------------|------------------------------------|--------------------------------------------|---------|--------------------------------|-------------------------------------------------------------------------------------------------------------------------------------------------------------------------------------------------------------------------------------------------------------------------------------------------------------------------------------------------------------------------------------------------------------------------------------------------------------------------------------|-----------------------------------------------------------------------------------------------------------------------------------------------------------------------------------------------------------------------------------------------------------------------------------------------------------------------------------------------|------|-----------------------------|-------------|------------------------|
|   | Utgå <sup>,</sup><br>Issue                                                                      | Picture No                         |                                            |         | ture No PRO 16- PRO 20- PRO 25 |                                                                                                                                                                                                                                                                                                                                                                                                                                                                                     |                                                                                                                                                                                                                                                                                                                                               | PRO  | K 4WD<br>16- PRO 20- PRO 25 |             | Sida<br>Page           |
|   | 2005                                                                                            | - 11                               | 17                                         | 95      |                                | 3113                                                                                                                                                                                                                                                                                                                                                                                                                                                                                |                                                                                                                                                                                                                                                                                                                                               | SEAT |                             |             | 104                    |
|   | Pos.<br>Fig.                                                                                    | An                                 | tal/Qu                                     | uantity |                                | Art nr<br>Part No                                                                                                                                                                                                                                                                                                                                                                                                                                                                   | Benämning                                                                                                                                                                                                                                                                                                                                     |      | Description                 | Sats<br>Kit | Anmärkning<br>Notes    |
|   |                                                                                                 |                                    | 6244<br>6246                               |         |                                |                                                                                                                                                                                                                                                                                                                                                                                                                                                                                     |                                                                                                                                                                                                                                                                                                                                               |      |                             |             |                        |
| X | 2 3 A B C D 3 E F S 9 10 112 13 14 15 6 7 8 9 10 112 22 23 4 26 27 28 29 30 31 32 33 34 35 6 37 | 1 24611222244242111112131122141212 | 116622422246112222244242111112131122141212 |         |                                | 1134-4225-01 1134-5095-01 1134-5096-01 9988-3713-16 9988-3745-12 1134-5094-01 9795-3731-02 1134-5695-01 1134-4144-01 1134-4083-01 1134-4084-01 9939-0069-02 9665-0002-00 9747-0831-02 1134-4084-01 9939-0816-16 1134-4140-01 1134-4153-01 1134-4153-01 1134-4153-01 1134-4153-01 1134-3156-01 1134-3156-01 1134-3156-01 1134-3156-01 1134-3990-01 9897-0820-16 9739-0831-22 1134-4130-01 9840-8019-16 1134-4135-01 9840-8019-16 1134-4135-01 9840-8019-16 1134-4135-01 9840-8019-16 | Sits Armstöd kpl Skruv Mutter Skruv Distans Mutter Armstödsdyna Skruv Skruv Mutter Sitskonsol Platta- övre Länkarm Ansatsskruv Planbricka Brickfjäder Mutter Glidsko Skruv Fjäder Tryckpinne Fjäder Planbricka Mutter Glidplatta Ansatsskruv Svep Skruv Brytare Armsvep Skruv Mutter Check- undre Skruv Relähållare Popnit Planbricka Distans |      | Seat                        |             | L = 80 mm<br>L = 20 mm |