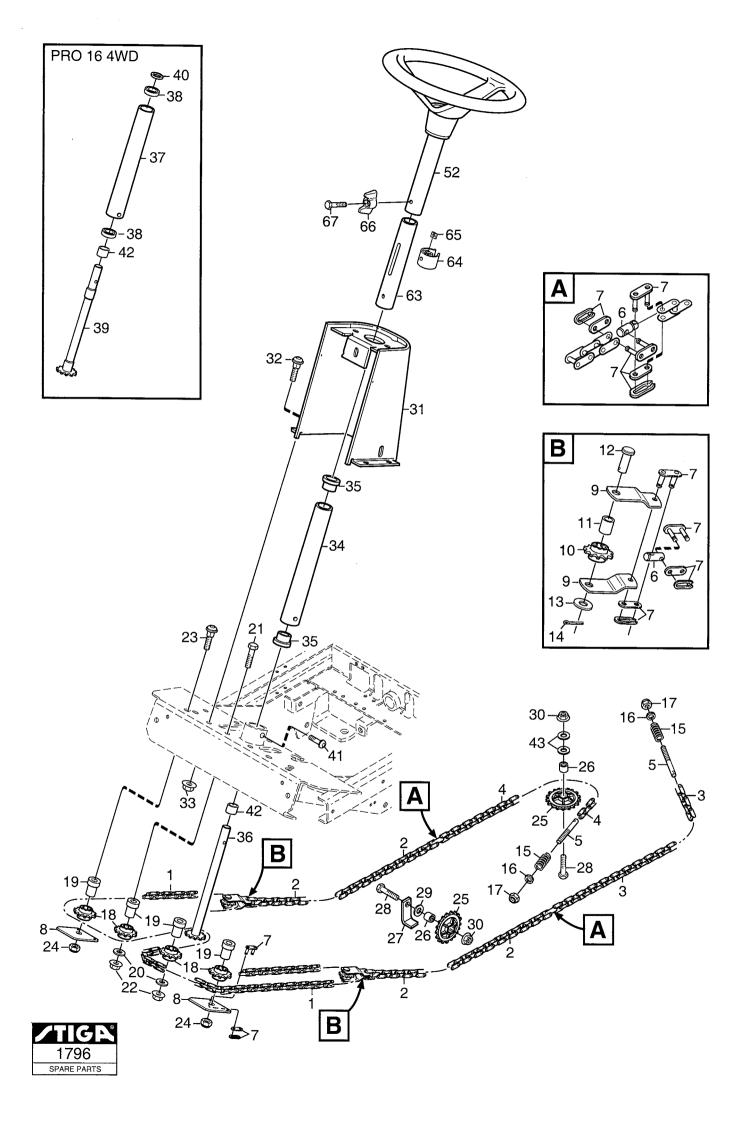

|                                       | u 10 1                                                                                                                                                                                 | Jalaic                                  | guc                                        |                       |                                                                                                                                                                                                                                                                                                                                                                                                                                                                                                                                                                                |                                                                                                                                                                                                                                                                                                                                                                                                                                                                                                                           |      |                                | ГГ          | KONI MOWERS                               |
|---------------------------------------|----------------------------------------------------------------------------------------------------------------------------------------------------------------------------------------|-----------------------------------------|--------------------------------------------|-----------------------|--------------------------------------------------------------------------------------------------------------------------------------------------------------------------------------------------------------------------------------------------------------------------------------------------------------------------------------------------------------------------------------------------------------------------------------------------------------------------------------------------------------------------------------------------------------------------------|---------------------------------------------------------------------------------------------------------------------------------------------------------------------------------------------------------------------------------------------------------------------------------------------------------------------------------------------------------------------------------------------------------------------------------------------------------------------------------------------------------------------------|------|--------------------------------|-------------|-------------------------------------------|
|                                       | Utgå<br>Issue<br>2005                                                                                                                                                                  | e                                       | Pic                                        | dnr<br>cture No<br>96 | PARK 4WD<br>PRESTIGE- PI<br>STYRNING                                                                                                                                                                                                                                                                                                                                                                                                                                                                                                                                           | RO 16                                                                                                                                                                                                                                                                                                                                                                                                                                                                                                                     | PRES | K 4WD<br>STIGE-PRO 16<br>ERING |             | Sida<br>Page<br>106                       |
|                                       | Pos.<br>Fig.                                                                                                                                                                           | An                                      | tal/Qu                                     | uantity               | Art nr<br>Part No                                                                                                                                                                                                                                                                                                                                                                                                                                                                                                                                                              | Benämning                                                                                                                                                                                                                                                                                                                                                                                                                                                                                                                 |      | Description                    | Sats<br>Kit | Anmärkning<br>Notes                       |
|                                       |                                                                                                                                                                                        | 6125                                    | 6241                                       |                       |                                                                                                                                                                                                                                                                                                                                                                                                                                                                                                                                                                                |                                                                                                                                                                                                                                                                                                                                                                                                                                                                                                                           |      |                                |             |                                           |
| x x x x x x x x x x x x x x x x x x x | 1 2 3 4 5 6 7 8 9 10 11 12 13 14 15 6 7 8 9 10 11 12 13 14 15 6 17 18 19 20 1 22 23 24 25 26 27 28 29 30 1 32 33 34 35 6 6 6 6 6 6 7 18 19 20 1 20 20 20 20 20 20 20 20 20 20 20 20 20 | 12112422222244222223323144121 212111111 | 1211242222224422222332323144 1211212111111 |                       | 1134-2820-09 1134-2820-02 1134-2820-05 1134-3550-02 1134-3565-01 1134-5652-01 1134-5651-01 1134-5651-01 1134-2816-01 1134-4817-01 9699-0035-02 9599-0054-02 1134-3817-02 9699-0035-02 9747-0831-02 1134-2816-01 1134-5653-01 9699-0035-02 9997-1060-12 9739-1031-22 9897-1060-12 9739-1031-22 9897-1040-16 9699-0035-02 9739-1031-22 1134-3547-01 1134-3022-01 9997-1040-16 9699-0035-02 9739-1031-22 1134-3105-03 1134-1901-01 1134-2821-04 1134-3085-01 1134-5091-01 1134-5216-01 1134-5216-01 1134-5216-01 1134-5216-01 1134-5216-01 1134-5177-01 9710-0631-12 1134-4481-02 | Kedja Kedja Kedja Kedja Kedja Kedja Kedja Ändnippel Skarvnippel Kedjelås Fäste Bygel Kedjehjul Linhjulshylsa Kolvstångssprint Planbricka Saxpinne Tryckfjäder Planbricka Mutter Kedjehjul Distans Planbricka Skruv Mutter Skruv Låsmutter Kedjehjul Linhjulshylsa Linhjulshylsa Linhjulshylsa Linhållare Skruv Planbricka Mutter Styrkonsol Skruv Mutter Rattrör- nedre Lager Rattstång Rattrör- nedre Kullager Rattstång Bricka Skruv Distans Planbricka Rattrör- inre kpl • Slid • Fyrkantmutter Vingmutter Skruv Skruv |      | Chain                          |             | 129 länk<br>35 länk<br>41 länk<br>47 länk |
|                                       |                                                                                                                                                                                        |                                         |                                            |                       |                                                                                                                                                                                                                                                                                                                                                                                                                                                                                                                                                                                |                                                                                                                                                                                                                                                                                                                                                                                                                                                                                                                           |      |                                |             |                                           |