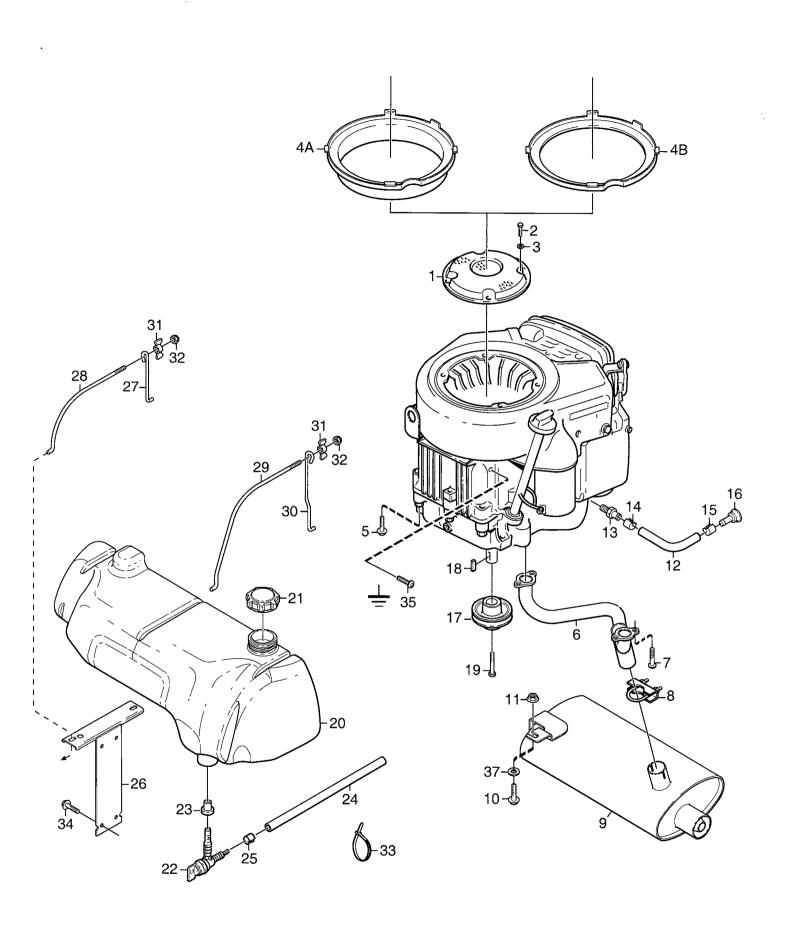

| 1 1                                                                             |       |        |                               | 9893-0616-16                                                                                                                                                                                                                                                                                                                                                                                                                                                                                                                                                  | Skruv               | ScrewFlat washer |             |                     |







| Parts Catalogue                       |                                                                                              |                                                   |                                                                            |                                                 |                                                                                                                                                                                                                                                                                              | F