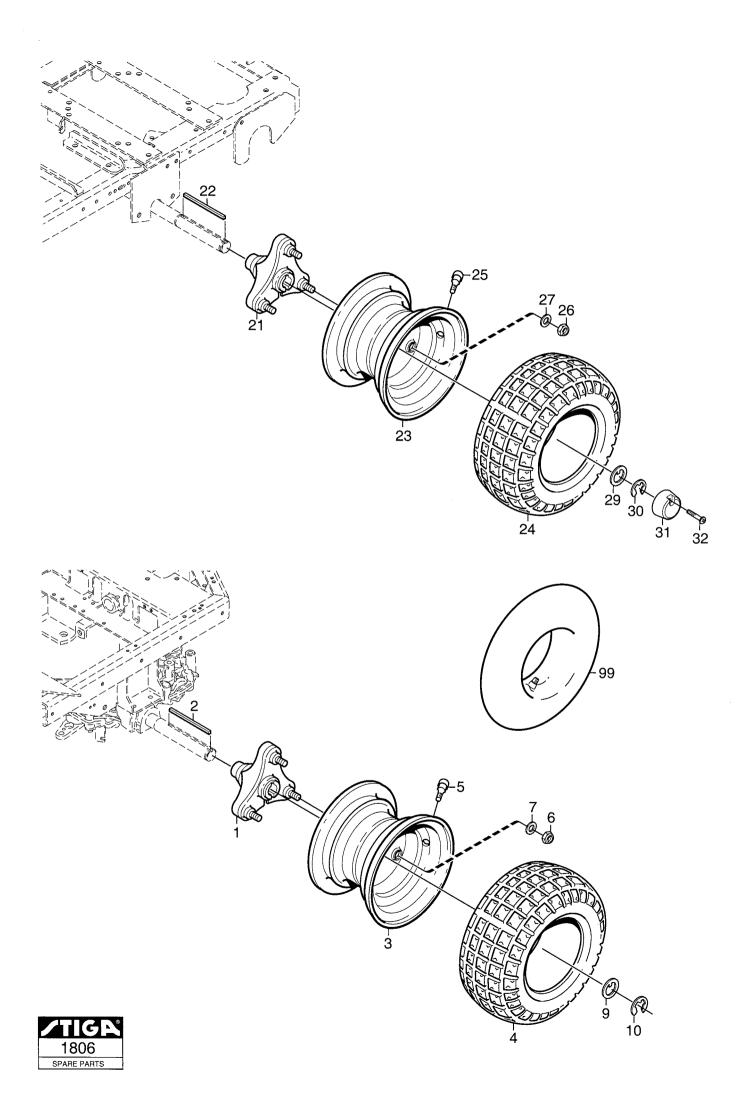

|                                       | Parts Catalogue                                                   |                                                       |                                               |                                         |                                                             |                                                                                                                                                                                                                                                                                                                                              |                                                                                                                                                                                                                                                                | FF                                                                                                                                                                                                                                                                                                                                   | RONT MOWERS |                               |
|---------------------------------------|-------------------------------------------------------------------|-------------------------------------------------------|-----------------------------------------------|-----------------------------------------|-------------------------------------------------------------|----------------------------------------------------------------------------------------------------------------------------------------------------------------------------------------------------------------------------------------------------------------------------------------------------------------------------------------------|----------------------------------------------------------------------------------------------------------------------------------------------------------------------------------------------------------------------------------------------------------------|--------------------------------------------------------------------------------------------------------------------------------------------------------------------------------------------------------------------------------------------------------------------------------------------------------------------------------------|-------------|-------------------------------|
|                                       | Utgåva Bildnr<br>Issue Picture No<br>2005-11 1790                 |                                                       |                                               |                                         | No                                                          | PARK 4WD<br>KAROSS-BAK                                                                                                                                                                                                                                                                                                                       |                                                                                                                                                                                                                                                                | Sida<br>Page<br>94                                                                                                                                                                                                                                                                                                                   |             |                               |
|                                       | Pos.<br>Fig.                                                      | Ar                                                    | ital/Qi                                       | uantity                                 | /                                                           | Art nr<br>Part No                                                                                                                                                                                                                                                                                                                            | Benämning                                                                                                                                                                                                                                                      | Description                                                                                                                                                                                                                                                                                                                          | Sats<br>Kit | Anmärkning<br>Notes           |
| X X X X X X X X X X X X X X X X X X X | 1 2 3 4 5 6 7 8 9 10 11 12 13 14 15 16 17 18 19 21 22 99 99 99 99 | 6125<br>1 4 1 1 1 1 1 1 1 1 1 1 2 4 1 3 3 1 1 1 3 3 1 | 6241<br>1 4 1 1 1 1 1 1 1 1 1 1 1 1 1 1 1 1 1 | 1 4 1 1 1 1 1 1 1 1 1 1 1 1 1 1 1 1 1 1 | 6246<br>1 4 1 1 1 1 1 1 1 1 1 1 1 2 4 1 3 3 1 1 1 3 3 3 1 1 | 9893-0616-16<br>1134-9028-01<br>9632-0513-00<br>9699-0120-02<br>1134-5636-01<br>9838-9516-12<br>1134-5638-01<br>1134-5638-02<br>9838-9516-12<br>1134-5637-01<br>1134-4176-01<br>9893-0616-16<br>1134-5647-01<br>9945-0816-16<br>9945-0816-16<br>1134-5647-02<br>9893-0616-16<br>1134-5647-02<br>9945-0816-16<br>1134-4593-10<br>1134-4593-11 | Motorhuv. Skruv Gummistropp- sats. Popnit. Bricka Motorlucka Skruv. Frontlucka Skärmbreddare- vä Skärmbreddare- hö Skruv Spoiler Clips Skruv. Innerskärm- vä Skruv. Innerskärm- hö Skruv. Planbricka Skruv. Planbricka Dekalsats Dekalsats Dekalsats Dekalsats | Screw Rubber strap kit Pop rivet Washer Engine cover Screw Engine front cover Wheel arch liner-LH Wheel arch liner-RH Screw Spoiler Clips Screw Inner fender-LH Screw Flat washer Screw Inner fender-RH Screw Inner fender-RH Screw Inner fender-RH Screw Inner fender-RH Screw Inner fender- RH Screw Label kit Label kit Label kit |             | Prestige Pro 16 Pro 20 Pro 25 |