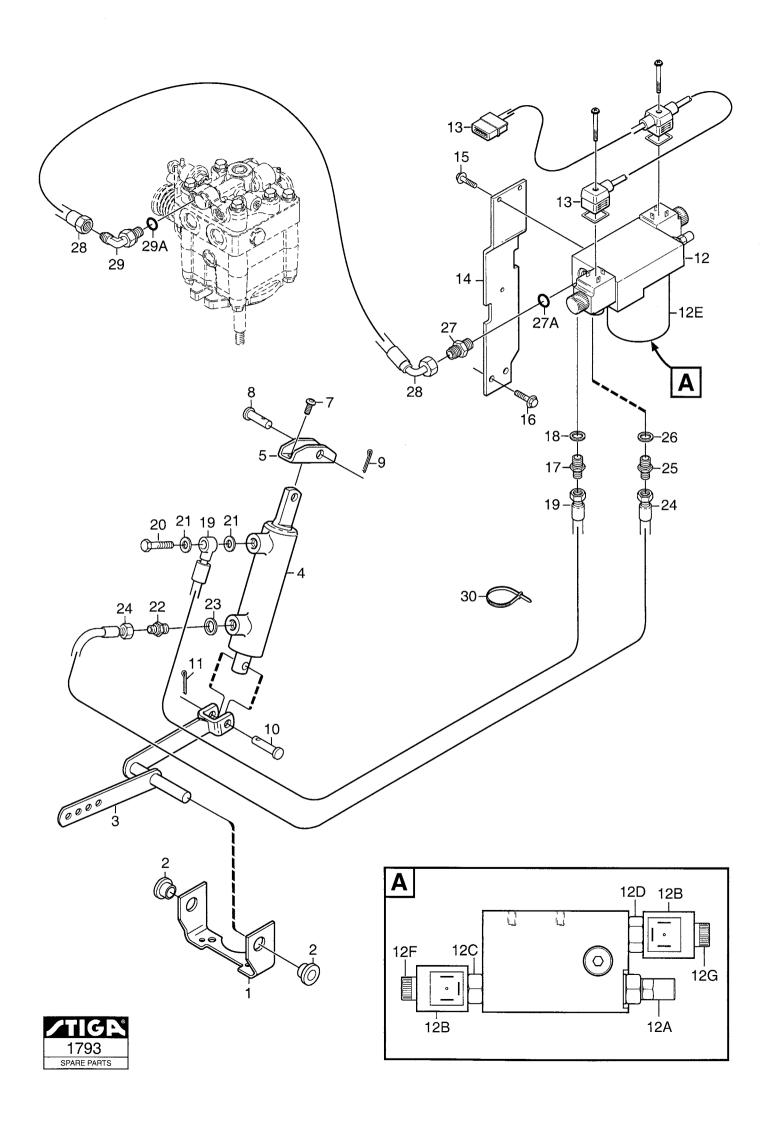

| •             | ans c                                                                                                          | alaio               | yue   |        | . 1                                   |                                                                                                                                                                                                                                                                                                                                                                                                                                                                                                                                                                                                                                                              |                                                                                                                                                                                                                                         |                                    |                                                                                                                                                                                                                                                                                                                                                                                                                                                                                                                                                                                           | FF                  | KONI MOWERS                                                                                                                                    |
|---------------|----------------------------------------------------------------------------------------------------------------|---------------------|-------|--------|---------------------------------------|--------------------------------------------------------------------------------------------------------------------------------------------------------------------------------------------------------------------------------------------------------------------------------------------------------------------------------------------------------------------------------------------------------------------------------------------------------------------------------------------------------------------------------------------------------------------------------------------------------------------------------------------------------------|-----------------------------------------------------------------------------------------------------------------------------------------------------------------------------------------------------------------------------------------|------------------------------------|-------------------------------------------------------------------------------------------------------------------------------------------------------------------------------------------------------------------------------------------------------------------------------------------------------------------------------------------------------------------------------------------------------------------------------------------------------------------------------------------------------------------------------------------------------------------------------------------|---------------------|------------------------------------------------------------------------------------------------------------------------------------------------|
|               | Utgå<br>Issue<br>2005                                                                                          | Picture No          |       | 0      | PARK 4WD<br>PRO 20- PRO<br>HYDRAULLYF |                                                                                                                                                                                                                                                                                                                                                                                                                                                                                                                                                                                                                                                              | PR0                                                                                                                                                                                                                                     | ( 4WD<br>20- PRO 25<br>RAULIC LIFT |                                                                                                                                                                                                                                                                                                                                                                                                                                                                                                                                                                                           | Sida<br>Page<br>100 |                                                                                                                                                |
|               | Pos.<br>Fig.                                                                                                   | Ant<br>6244<br>6246 | al/Qu | antity |                                       | Art nr<br>Part No                                                                                                                                                                                                                                                                                                                                                                                                                                                                                                                                                                                                                                            | Benämning                                                                                                                                                                                                                               |                                    | Description                                                                                                                                                                                                                                                                                                                                                                                                                                                                                                                                                                               | Sats<br>Kit         | Anmärkning<br>Notes                                                                                                                            |
| X X X X X X X | 1 2 3 4 5 7 8 9 10 11 12 A 12 B 12 C 12 D 12 E F 12 G 13 14 15 16 17 18 19 20 21 22 23 24 25 6 27 A 28 29 A 30 | 1                   |       |        |                                       | 1134-2684-01<br>1134-4812-01<br>1134-5596-01<br>1134-4815-01<br>9893-0616-16<br>1134-4816-01<br>9599-0054-02<br>1134-5802-01<br>1134-5242-01<br>1134-5240-01<br>1134-5240-01<br>1134-5240-01<br>1134-5687-01<br>1134-5687-01<br>1134-5688-01<br>1134-5688-01<br>1134-5627-01<br>9945-0825-16<br>1134-4824-01<br>1134-4824-01<br>1134-4826-01<br>1134-4826-01<br>1134-4947-01<br>1134-4947-01<br>1134-4948-01<br>1134-4948-01<br>1134-4948-01<br>1134-4948-01<br>1134-4948-01<br>1134-4948-01<br>1134-4948-01<br>1134-4948-01<br>1134-4948-01<br>1134-4948-01<br>1134-4948-01<br>1134-4948-01<br>1134-4948-01<br>1134-5756-01<br>1134-5806-01<br>9404-0028-01 | Ventilkonsol Skruv Skruv Adapter Tredobricka Hydraulslang Banjoskruv Kopparbricka Adapter Kopparbricka Hydraulslang Adapter Tredobricka Hydraulslang Adapter - Tredobricka Hydraulnippel • O- ring Hydraulslang Vinkeladapter • O- ring |                                    | Bracket Bearing Lift arm Hydraulic cylinder Cylinder bracket Screw Pin Cotter pin Hydraulic valve assy Pressure restr.valve Magnet spool Electric valve Filter cartridge Nut- low Nut- high Contact unit Valve bracket Screw Adapter Seal washer Hydraulic tube Banjo bolt Copper washer Adapter Copper washer Hydraulic tube Adapter Seal washer Hydraulic tube Adapter Copper washer Hydraulic tube Adapter Seal washer Hydraulic tube Hydraulic coupling O- ring Cable holder |                     | 30 bar<br>12V DC, 18W<br>NC<br>NO<br>7 mm<br>12 mm<br>1/4" x 1/8"<br>1/4"<br>1/8" x 1/8"<br>1/4" x 1/8"<br>1/4" 9/16" x 9/16"<br>9/16" x 9/16" |