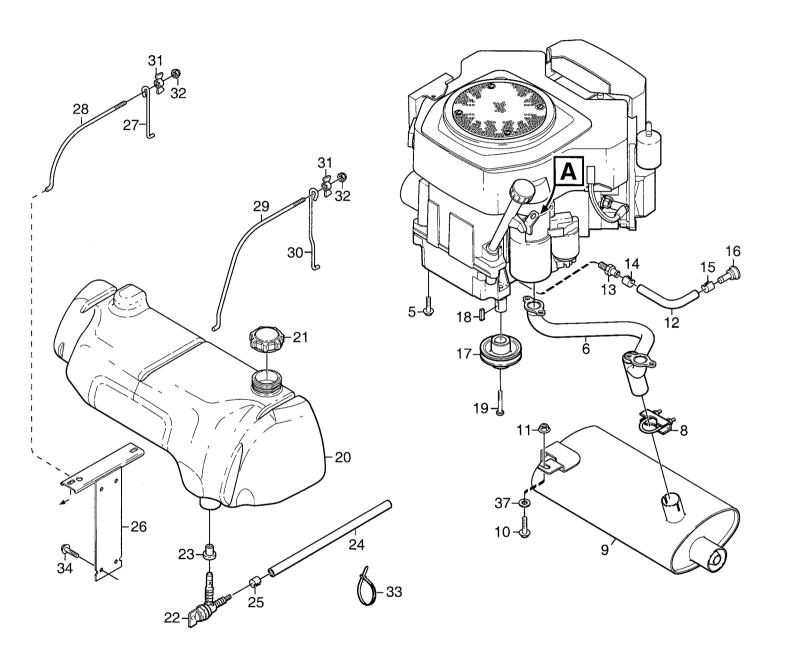

# **Genuine Spare Parts**

| Parts                                                                             | Parts Catalogue                                   |        |         |   | <u> </u>                                                                                                                                                                                                                                                                                                                     | FF                                                                                                                                                                                                                                                 | FRONT MOWERS       |                |             |                                   |
|-----------------------------------------------------------------------------------|---------------------------------------------------|--------|---------|---|------------------------------------------------------------------------------------------------------------------------------------------------------------------------------------------------------------------------------------------------------------------------------------------------------------------------------|----------------------------------------------------------------------------------------------------------------------------------------------------------------------------------------------------------------------------------------------------|--------------------|----------------|-------------|-----------------------------------|
| lss                                                                               | Utgåva Bildnr<br>Issue Picture No<br>2005-11 1788 |        |         |   | PARK 4WD<br>MONTERINGS                                                                                                                                                                                                                                                                                                       |                                                                                                                                                                                                                                                    | Sida<br>Page<br>90 |                |             |                                   |
| Pos<br>Fig.                                                                       | 6125<br>6241<br>6244                              | tal/Qu | uantity | , | Art nr<br>Part No                                                                                                                                                                                                                                                                                                            | Benämning                                                                                                                                                                                                                                          |                    | Description    | Sats<br>Kit |                                   |
| X 0 2 3 4 4 5 5 5 6 6 7 8 9 10 13 14 15 16 X 30 1 X 31 X 31 X 31 X 31 X 31 X 31 X | 1 1 1 1 A 1 B 2 2 2 4 2 1 1 2 2 2 1 1 1 1 1       |        |         |   | 1134-4541-01<br>1111-2113-01<br>9595-0262-00<br>9699-0103-02<br>9699-0114-02<br>1134-4185-01<br>9959-0820-16<br>1134-2609-01<br>9699-0056-02<br>1134-4734-01<br>1134-5512-01<br>9959-0820-16<br>9739-0831-22<br>9837-8914-12<br>1134-3771-78<br>8211-0209-12<br>8211-0540-01<br>8211-0541-01<br>8211-0544-01<br>8211-0545-01 | Monteringsdetaljer Tändstiftshylsa Vridpinne Spännstift Shims Ansatsbricka Planbricka Tändningsnyckel Dragplåt Skruv Mutter Skruv Mapp m.trycksaker Säkerhetsföreskrifte EG-försäkran Bruksanvisning Monteringsanvisnir Bruksanvisning Garantikort | er                 | Assembly parts |             | 5/8" (16 mm)/21 mm  0.5 mm 1.0 mm |
|                                                                                   |                                                   |        |         |   |                                                                                                                                                                                                                                                                                                                              |                                                                                                                                                                                                                                                    |                    |                |             |                                   |