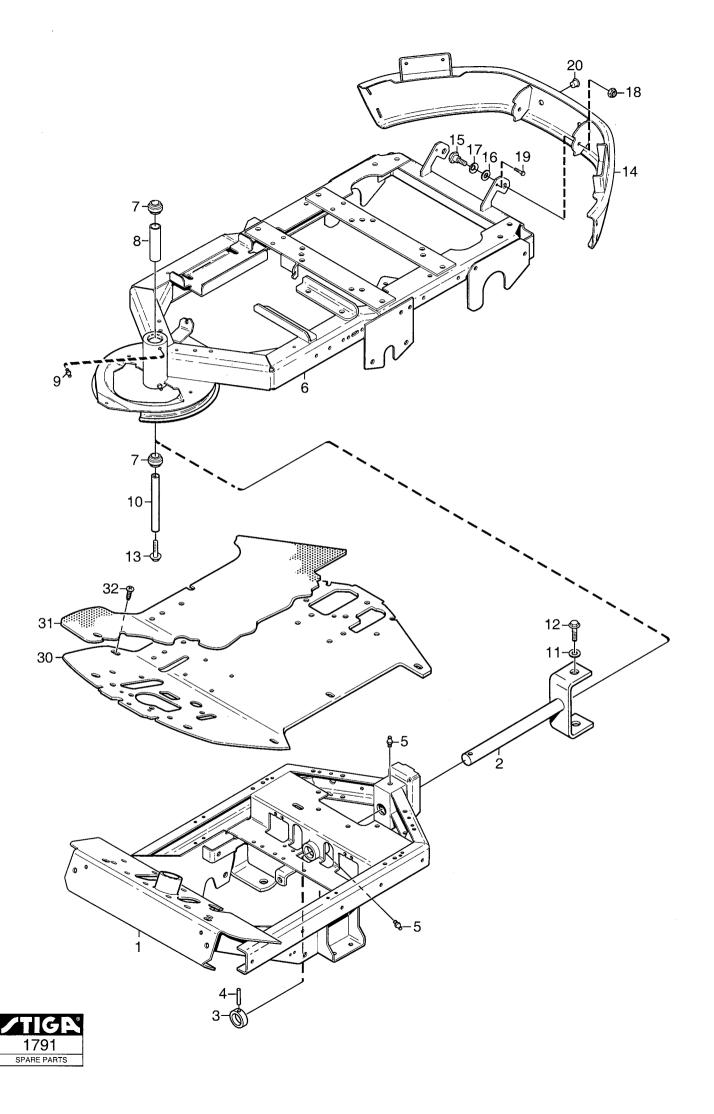

|             | Parts Catalogue                                                                                                               |                                    |       |                 |          | FR                                                                                                                                                                                                                                                                                                                                            | <b>FRONT MOWERS</b>                                                                                                                                                                                                                                                               |              |             |                     |
|-------------|-------------------------------------------------------------------------------------------------------------------------------|------------------------------------|-------|-----------------|----------|-----------------------------------------------------------------------------------------------------------------------------------------------------------------------------------------------------------------------------------------------------------------------------------------------------------------------------------------------|-----------------------------------------------------------------------------------------------------------------------------------------------------------------------------------------------------------------------------------------------------------------------------------|--------------|-------------|---------------------|
|             | Utgåva Bildnr<br>Issue Picture No<br>2005-11 1791                                                                             |                                    | No    | PARK 4WD<br>RAM |          | Sida<br>Page<br>96                                                                                                                                                                                                                                                                                                                            |                                                                                                                                                                                                                                                                                   |              |             |                     |
|             | Pos.<br>Fig.                                                                                                                  | An<br>6125<br>6241<br>6244<br>6246 | tal/Q | uantity         | <i>!</i> | Art nr<br>Part No                                                                                                                                                                                                                                                                                                                             | Benämning                                                                                                                                                                                                                                                                         | Description  | Sats<br>Kit | Anmärkning<br>Notes |
| x<br>x<br>x | 1<br>2<br>3<br>4<br>5<br>6<br>7<br>8<br>9<br>10<br>11<br>12<br>13<br>14<br>15<br>16<br>17<br>18<br>19<br>20<br>30<br>31<br>32 | 11112121211111222222112            |       |                 |          | 1134-3963-02<br>1134-0031-00<br>9595-0262-00<br>9501-0500-00<br>1134-5953-01<br>9547-0001-00<br>1134-5705-01<br>9501-0500-00<br>1134-3968-03<br>9699-0035-02<br>9959-1020-16<br>9959-1025-16<br>1134-5676-01<br>1134-0240-00<br>1134-4242-01<br>19665-0002-00<br>9747-0831-02<br>9943-0516-16<br>1134-4100-01<br>1134-5294-01<br>1134-5514-03 | Ram- främre  • Midjegaffel  • Ledaxelstopp  • Spännstift  • Smörjnippel  Ram- bakre  • Ledlager  • Distans  • Smörjnippel  Centrumaxel (185 mm)  Planbricka  Skruv  Struv  Stötfångare  Ansatsskruv  Distansbricka  Brickfjäder  Mutter  Skruv  Täckpropp  Durk  Durkmatta  Skruv | Frame- front |             |                     |
|             |                                                                                                                               |                                    |       |                 | L        |                                                                                                                                                                                                                                                                                                                                               |                                                                                                                                                                                                                                                                                   |              |             |                     |