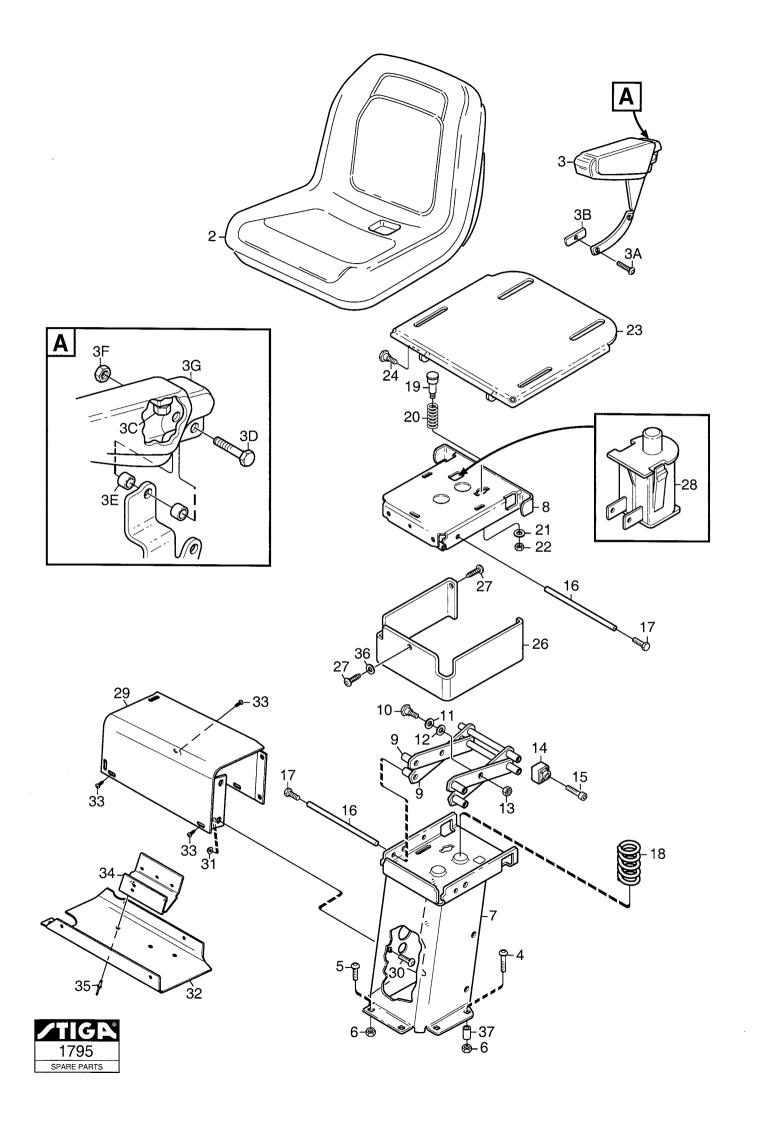

| _ |                                                                                                 |                                    | gue                                        |         |                                |                                                                                                                                                                                                                                                                                                                                                                                                                                                                                     |                                                                                                                                                                                                                                                                                                                                               |      |                             | ГГ          | RONI MOWERS            |
|---|-------------------------------------------------------------------------------------------------|------------------------------------|--------------------------------------------|---------|--------------------------------|-------------------------------------------------------------------------------------------------------------------------------------------------------------------------------------------------------------------------------------------------------------------------------------------------------------------------------------------------------------------------------------------------------------------------------------------------------------------------------------|-----------------------------------------------------------------------------------------------------------------------------------------------------------------------------------------------------------------------------------------------------------------------------------------------------------------------------------------------|------|-----------------------------|-------------|------------------------|
|   | Utgå <sup>,</sup><br>Issue                                                                      | Picture No                         |                                            |         | ture No PRO 16- PRO 20- PRO 25 |                                                                                                                                                                                                                                                                                                                                                                                                                                                                                     |                                                                                                                                                                                                                                                                                                                                               | PRO  | K 4WD<br>16- PRO 20- PRO 25 |             | Sida<br>Page           |
|   | 2005                                                                                            | - 11                               | 17                                         | 95      |                                | 3113                                                                                                                                                                                                                                                                                                                                                                                                                                                                                |                                                                                                                                                                                                                                                                                                                                               | SEAT |                             |             | 104                    |
|   | Pos.<br>Fig.                                                                                    | An                                 | tal/Qu                                     | uantity |                                | Art nr<br>Part No                                                                                                                                                                                                                                                                                                                                                                                                                                                                   | Benämning                                                                                                                                                                                                                                                                                                                                     |      | Description                 | Sats<br>Kit | Anmärkning<br>Notes    |
|   |                                                                                                 |                                    | 6244<br>6246                               |         |                                |                                                                                                                                                                                                                                                                                                                                                                                                                                                                                     |                                                                                                                                                                                                                                                                                                                                               |      |                             |             |                        |
| X | 2 3 A B C D 3 E F S 9 10 112 13 14 15 6 7 8 9 10 112 22 23 4 26 27 28 29 30 31 32 33 34 35 6 37 | 1 24611222244242111112131122141212 | 116622422246112222244242111112131122141212 |         |                                | 1134-4225-01 1134-5095-01 1134-5096-01 9988-3713-16 9988-3745-12 1134-5094-01 9795-3731-02 1134-5695-01 1134-4144-01 1134-4083-01 1134-4084-01 9939-0069-02 9665-0002-00 9747-0831-02 1134-4084-01 9939-0816-16 1134-4140-01 1134-4153-01 1134-4153-01 1134-4153-01 1134-4153-01 1134-3156-01 1134-3156-01 1134-3156-01 1134-3156-01 1134-3990-01 9897-0820-16 9739-0831-22 1134-4130-01 9840-8019-16 1134-4135-01 9840-8019-16 1134-4135-01 9840-8019-16 1134-4135-01 9840-8019-16 | Sits Armstöd kpl Skruv Mutter Skruv Distans Mutter Armstödsdyna Skruv Skruv Mutter Sitskonsol Platta- övre Länkarm Ansatsskruv Planbricka Brickfjäder Mutter Glidsko Skruv Fjäder Tryckpinne Fjäder Planbricka Mutter Glidplatta Ansatsskruv Svep Skruv Brytare Armsvep Skruv Mutter Check- undre Skruv Relähållare Popnit Planbricka Distans |      | Seat                        |             | L = 80 mm<br>L = 20 mm |