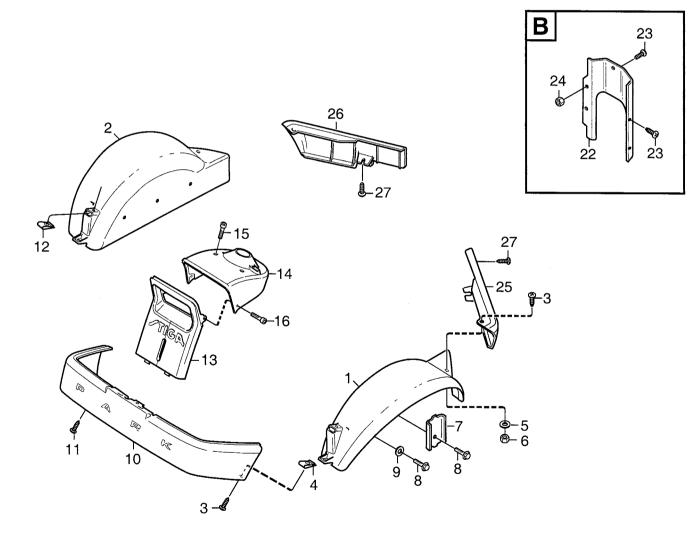

|                                       | Parts Catalogue                                                   |                                                       |                                               |                                         |                                                             |                                                                                                                                                                                                                                                                                                                                              |                                                                                                                                                                                                                                                                | FF                                                                                                                                                                                                                                                                                                                                   | RONT MOWERS |                               |
|---------------------------------------|-------------------------------------------------------------------|-------------------------------------------------------|-----------------------------------------------|-----------------------------------------|-------------------------------------------------------------|----------------------------------------------------------------------------------------------------------------------------------------------------------------------------------------------------------------------------------------------------------------------------------------------------------------------------------------------|----------------------------------------------------------------------------------------------------------------------------------------------------------------------------------------------------------------------------------------------------------------|--------------------------------------------------------------------------------------------------------------------------------------------------------------------------------------------------------------------------------------------------------------------------------------------------------------------------------------|-------------|-------------------------------|
|                                       | Utgåva Bildnr<br>Issue Picture No<br>2005-11 1790                 |                                                       |                                               |                                         | No                                                          | PARK 4WD<br>KAROSS-BAK                                                                                                                                                                                                                                                                                                                       |                                                                                                                                                                                                                                                                | Sida<br>Page<br>94                                                                                                                                                                                                                                                                                                                   |             |                               |
|                                       | Pos.<br>Fig.                                                      | Ar                                                    | ital/Qi                                       | uantity                                 | /                                                           | Art nr<br>Part No                                                                                                                                                                                                                                                                                                                            | Benämning                                                                                                                                                                                                                                                      | Description                                                                                                                                                                                                                                                                                                                          | Sats<br>Kit | Anmärkning<br>Notes           |
| X X X X X X X X X X X X X X X X X X X | 1 2 3 4 5 6 7 8 9 10 11 12 13 14 15 16 17 18 19 21 22 99 99 99 99 | 6125<br>1 4 1 1 1 1 1 1 1 1 1 1 2 4 1 3 3 1 1 1 3 3 1 | 6241<br>1 4 1 1 1 1 1 1 1 1 1 1 1 1 1 1 1 1 1 | 1 4 1 1 1 1 1 1 1 1 1 1 1 1 1 1 1 1 1 1 | 6246<br>1 4 1 1 1 1 1 1 1 1 1 1 1 2 4 1 3 3 1 1 1 3 3 3 1 1 | 9893-0616-16<br>1134-9028-01<br>9632-0513-00<br>9699-0120-02<br>1134-5636-01<br>9838-9516-12<br>1134-5638-01<br>1134-5638-02<br>9838-9516-12<br>1134-5637-01<br>1134-4176-01<br>9893-0616-16<br>1134-5647-01<br>9945-0816-16<br>9945-0816-16<br>1134-5647-02<br>9893-0616-16<br>1134-5647-02<br>9945-0816-16<br>1134-4593-10<br>1134-4593-11 | Motorhuv. Skruv Gummistropp- sats. Popnit. Bricka Motorlucka Skruv. Frontlucka Skärmbreddare- vä Skärmbreddare- hö Skruv Spoiler Clips Skruv. Innerskärm- vä Skruv. Innerskärm- hö Skruv. Planbricka Skruv. Planbricka Dekalsats Dekalsats Dekalsats Dekalsats | Screw Rubber strap kit Pop rivet Washer Engine cover Screw Engine front cover Wheel arch liner-LH Wheel arch liner-RH Screw Spoiler Clips Screw Inner fender-LH Screw Flat washer Screw Inner fender-RH Screw Inner fender-RH Screw Inner fender-RH Screw Inner fender-RH Screw Inner fender- RH Screw Label kit Label kit Label kit |             | Prestige Pro 16 Pro 20 Pro 25 |