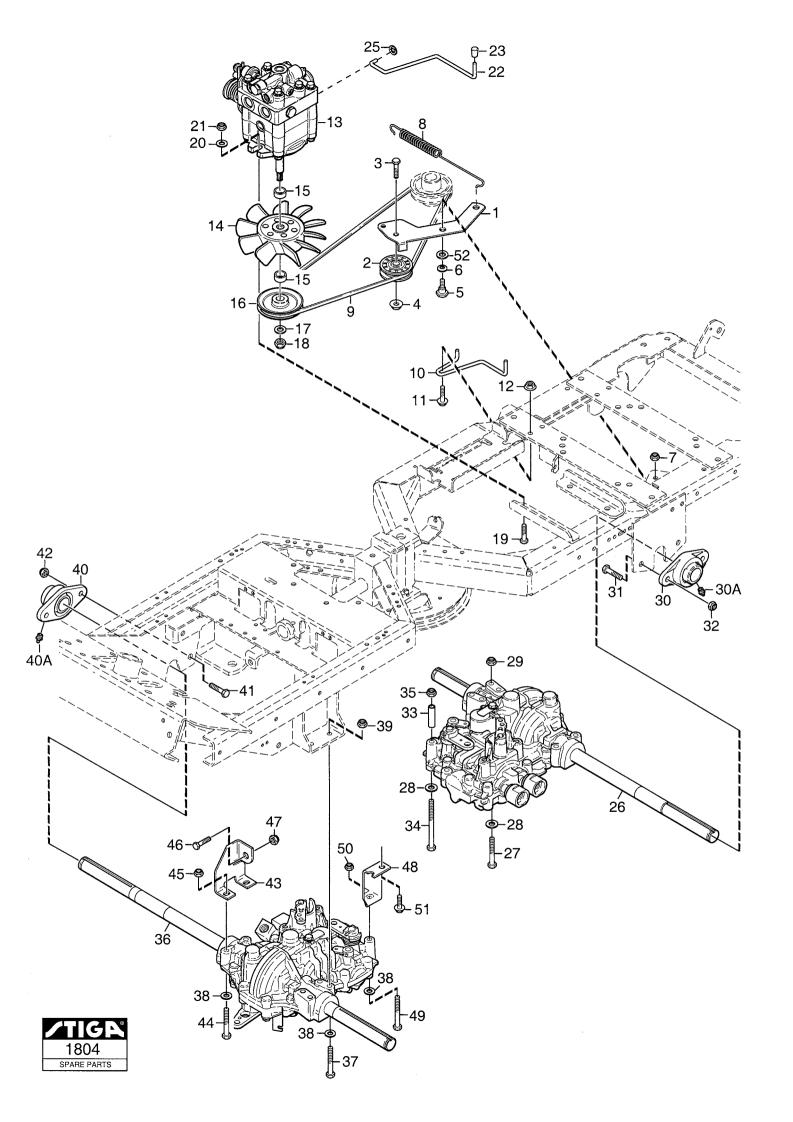

|             | Parts Catalogue                                                                                                               |                                    |       |                 |          | FR                                                                                                                                                                                                                                                                                                                                            | <b>FRONT MOWERS</b>                                                                                                                                                                                                                                                               |              |             |                     |
|-------------|-------------------------------------------------------------------------------------------------------------------------------|------------------------------------|-------|-----------------|----------|-----------------------------------------------------------------------------------------------------------------------------------------------------------------------------------------------------------------------------------------------------------------------------------------------------------------------------------------------|-----------------------------------------------------------------------------------------------------------------------------------------------------------------------------------------------------------------------------------------------------------------------------------|--------------|-------------|---------------------|
|             | Utgåva Bildnr<br>Issue Picture No<br>2005-11 1791                                                                             |                                    | No    | PARK 4WD<br>RAM |          | Sida<br>Page<br>96                                                                                                                                                                                                                                                                                                                            |                                                                                                                                                                                                                                                                                   |              |             |                     |
|             | Pos.<br>Fig.                                                                                                                  | An<br>6125<br>6241<br>6244<br>6246 | tal/Q | uantity         | <i>!</i> | Art nr<br>Part No                                                                                                                                                                                                                                                                                                                             | Benämning                                                                                                                                                                                                                                                                         | Description  | Sats<br>Kit | Anmärkning<br>Notes |
| x<br>x<br>x | 1<br>2<br>3<br>4<br>5<br>6<br>7<br>8<br>9<br>10<br>11<br>12<br>13<br>14<br>15<br>16<br>17<br>18<br>19<br>20<br>30<br>31<br>32 | 11112121211111222222112            |       |                 |          | 1134-3963-02<br>1134-0031-00<br>9595-0262-00<br>9501-0500-00<br>1134-5953-01<br>9547-0001-00<br>1134-5705-01<br>9501-0500-00<br>1134-3968-03<br>9699-0035-02<br>9959-1020-16<br>9959-1025-16<br>1134-5676-01<br>1134-0240-00<br>1134-4242-01<br>19665-0002-00<br>9747-0831-02<br>9943-0516-16<br>1134-4100-01<br>1134-5294-01<br>1134-5514-03 | Ram- främre  • Midjegaffel  • Ledaxelstopp  • Spännstift  • Smörjnippel  Ram- bakre  • Ledlager  • Distans  • Smörjnippel  Centrumaxel (185 mm)  Planbricka  Skruv  Struv  Stötfångare  Ansatsskruv  Distansbricka  Brickfjäder  Mutter  Skruv  Täckpropp  Durk  Durkmatta  Skruv | Frame- front |             |                     |
|             |                                                                                                                               |                                    |       |                 | L        |                                                                                                                                                                                                                                                                                                                                               |                                                                                                                                                                                                                                                                                   |              |             |                     |