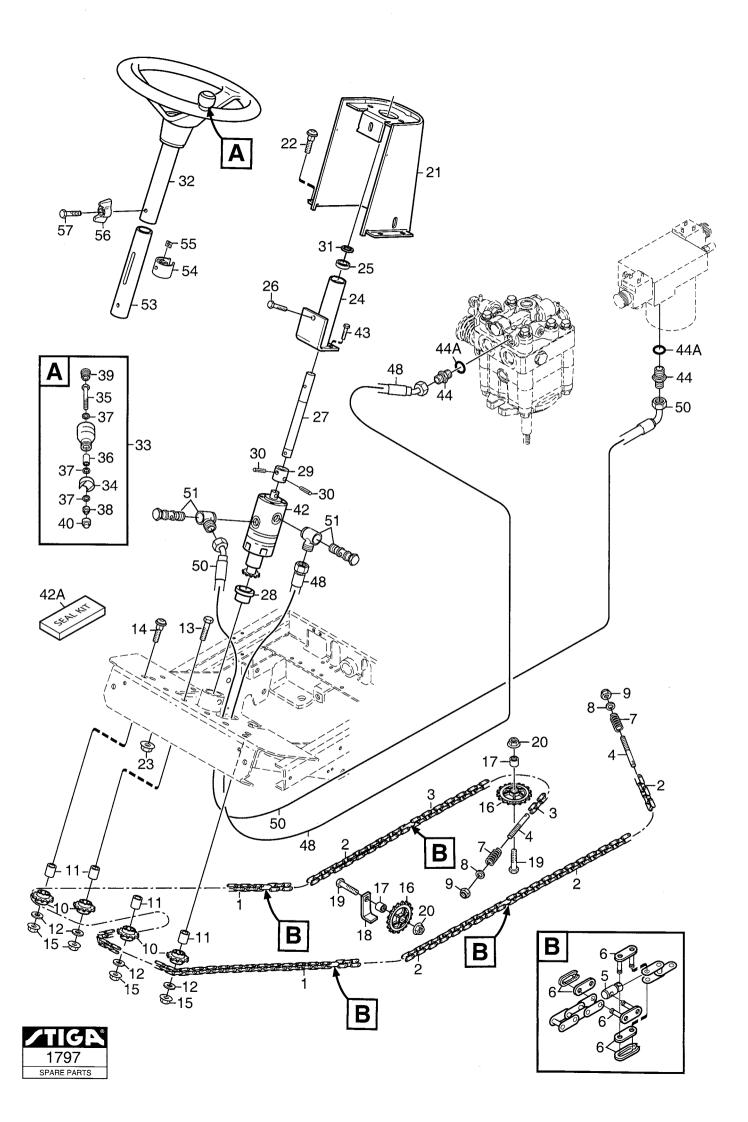

| 1      | arts (                                                                                                         | Jalaio                                                                                            | gue                       |    |                                                                                                                                                                                                                                                                                                                                                              |                                                                                                                                                                                                                                                                                                                                                      |                                                                                                                                                                                                                      | 11   | RONT MOWERS                   |
|--------|----------------------------------------------------------------------------------------------------------------|---------------------------------------------------------------------------------------------------|---------------------------|----|--------------------------------------------------------------------------------------------------------------------------------------------------------------------------------------------------------------------------------------------------------------------------------------------------------------------------------------------------------------|------------------------------------------------------------------------------------------------------------------------------------------------------------------------------------------------------------------------------------------------------------------------------------------------------------------------------------------------------|----------------------------------------------------------------------------------------------------------------------------------------------------------------------------------------------------------------------|------|-------------------------------|
|        | Utgå<br>Issue<br>2005                                                                                          | )                                                                                                 | Bildnr<br>Picture<br>1797 | No | PARK 4WD<br>PRO 20- PRO<br>STYRNING                                                                                                                                                                                                                                                                                                                          | 25 PR                                                                                                                                                                                                                                                                                                                                                | RK 4WD<br>D 20- PRO 25<br>ERING                                                                                                                                                                                      |      | Sida<br>Page<br>108           |
|        | 2000                                                                                                           | - 11                                                                                              | 1797                      |    |                                                                                                                                                                                                                                                                                                                                                              |                                                                                                                                                                                                                                                                                                                                                      |                                                                                                                                                                                                                      |      | 100                           |
|        | Pos.<br>Fig.                                                                                                   | Ant                                                                                               | tal/Quanti                | ty | Art nr<br>Part No                                                                                                                                                                                                                                                                                                                                            | Benämning                                                                                                                                                                                                                                                                                                                                            | Description                                                                                                                                                                                                          | Sats | Anmärkning                    |
|        | rig.                                                                                                           | 6244<br>6246                                                                                      |                           |    | Pan No                                                                                                                                                                                                                                                                                                                                                       |                                                                                                                                                                                                                                                                                                                                                      |                                                                                                                                                                                                                      | Kit  | Notes                         |
| X<br>X | 1<br>2<br>3<br>4<br>5<br>6<br>7<br>8<br>9<br>10<br>11<br>12<br>13                                              | 1<br>3<br>1<br>2<br>4<br>10<br>2<br>2<br>2<br>2<br>4<br>4<br>4<br>4<br>4<br>2<br>2<br>2<br>2<br>2 |                           |    | 1134-2820-02<br>1134-2820-04<br>1134-3550-02<br>1134-3565-01<br>1134-2824-01<br>1134-3817-02<br>9699-0090-02<br>9747-0831-02<br>1134-2816-01<br>1134-0041-02<br>9699-0035-02<br>9997-1050-16<br>9897-1040-12                                                                                                                                                 | Kedja Kedja Kedja Kedja Kedja Ändnippel Skarvnippel Kedjelås Tryckfjäder Planbricka Mutter Kedjehjul Linhjulshylsa Planbricka Skruv Skruv                                                                                                                                                                                                            | Chain Chain End nipple Connection nipple Chain lock Compression spring Flat washer Lock nut Sprocket Idler wheel bush Flat washer Screw Screw                                                                        |      | 83 länk<br>41 länk<br>45 länk |
| X      | 15<br>16<br>17<br>18<br>19<br>20<br>21<br>22<br>23<br>24<br>25<br>26<br>27<br>28<br>29<br>30<br>31<br>32       | 4<br>3<br>3<br>2<br>3<br>3<br>1<br>4<br>4<br>1<br>1<br>1<br>1<br>1<br>1                           |                           |    | 9739-1031-22<br>1134-3547-01<br>1134-0041-01<br>1134-3022-01<br>9997-1030-16<br>9739-1031-22<br>1134-4120-04<br>9897-0820-16<br>9739-0831-22<br>1134-4113-02<br>9549-0017-00<br>9945-0816-16<br>1134-4087-01<br>1134-4118-01<br>9595-0256-01<br>9695-0011-00                                                                                                 | Mutter Kedjehjul Linhjulshylsa Linhållare Skruv Mutter Styrkonsol Skruv Mutter Rattrör-nedre Kullager Skruv Rattstång Bussning Koppling Spännstift Bricka Ratt kpl                                                                                                                                                                                   | Nut Sprocket Bushing Cable holder Screw Nut Steering console Screw Nut Steering tube-lower Ball bearing Screw Steering rod Bushing Coupling Pin Washer                                                               |      |                               |
| X      | 33<br>34<br>35<br>36<br>37<br>38<br>39<br>40<br>42<br>42<br>44<br>44<br>44<br>50<br>51<br>53<br>55<br>56<br>57 | 1 1 1 3 1 1 1 1 1 1 1 1 1 1 1 1 1                                                                 |                           |    | 1134-3769-01<br>1134-3752-01<br>9997-0865-12<br>1134-1565-06<br>9699-0090-02<br>9747-0831-02<br>9403-0043-70<br>9403-0113-00<br>1134-5162-01<br>1139-2074-01<br>9939-0612-16<br>1134-4282-01<br>9404-0028-01<br>1134-5757-01<br>1134-5755-01<br>1134-5100-01<br>1134-5100-01<br>1134-5100-01<br>1134-5100-01<br>1134-5177-01<br>9710-0631-12<br>1134-4481-02 | Styrknopp kpl Knoppfäste Skruv  Distans Planbricka Mutter Plugg Mutterhatt Momentförstärkare Reparationssats Skruv Hydraulnippel O-ring Hydraulslang Hydraulslang Banjokoppling Rattrör-inre kpl Slid Fyrkantmutter Vingmutter Skruv  Skruv | Steering wheel button  Knob holder  Screw  Spacer  Flat washer  Nut cap  Steering booster  Seal kit  Screw  Hydraulic nipple  Oring  Hydraulic tube  Banjo nipple  Steering tube- inner  Slide  Square nut  Wing nut |      | 9/16" x 9/16"                 |
|        |                                                                                                                |                                                                                                   |                           |    |                                                                                                                                                                                                                                                                                                                                                              |                                                                                                                                                                                                                                                                                                                                                      |                                                                                                                                                                                                                      |      |                               |