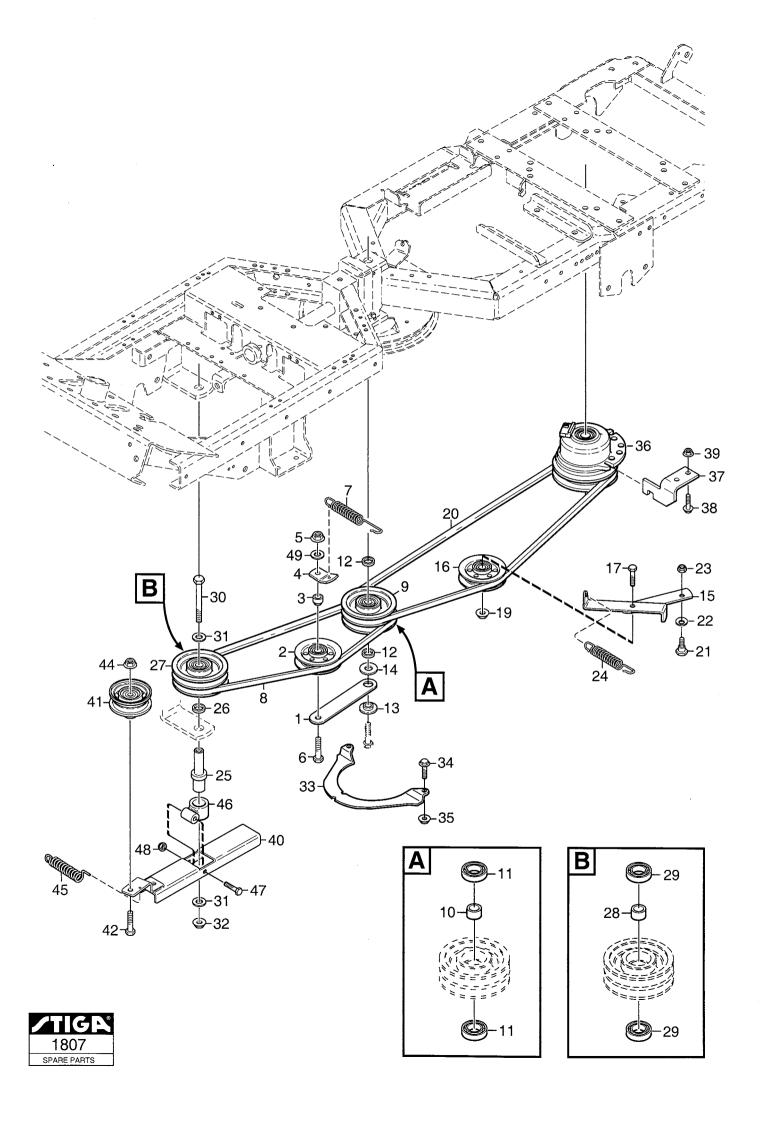

|                                                                  |
| Pos. Fig. Antal/Quantity 6241 6125 6246           | Art nr Benämning Part No   | Description Sats<br>Kit                                                                                                                                    | Anmärkning<br>Notes                                              |
| 1                                                 | 1134-3383-02   Kil         | Wheel hub Key Rim Tyre Tyre Valve Lock nut Flat washer Lock ring Wheel hub Key Rim Tyre Tyre Valve Lock nut Flat washer Ucok ring Hub cap Screw Inner tube | 16 x 7.50 - 8<br>17 x 8.00 - 8<br>16 x 7.50 - 8<br>17 x 8.00 - 8 |





| Parts Catalogue