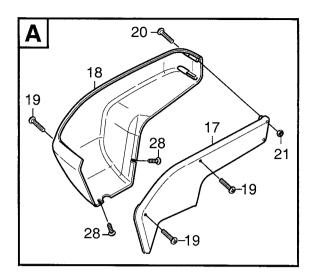

| Parts Catalogue |                                                         |                                                     | FR                                                  | ONT MOWERS |                                                                                                                                              |                                |  |                                                                                                                          |             |                     |
|-----------------|---------------------------------------------------------|-----------------------------------------------------|-----------------------------------------------------|------------|----------------------------------------------------------------------------------------------------------------------------------------------|--------------------------------|--|--------------------------------------------------------------------------------------------------------------------------|-------------|---------------------|
|                 | Utgåva Bildnr Issue Picture No 2005-11 1789             |                                                     | Picture No KAROSS- FRAM BODY WORK- FRONT            |            |                                                                                                                                              |                                |  |                                                                                                                          |             | Sida<br>Page<br>92  |
|                 | Pos.<br>Fig.                                            |                                                     | 6241<br>6244<br>6246                                | antity     | Art nr<br>Part No                                                                                                                            | Benämning                      |  | Description                                                                                                              | Sats<br>Kit | Anmärkning<br>Notes |
| X               | 1<br>1<br>2<br>2<br>3<br>4<br>5<br>6<br>7<br>8          | 1<br>1<br>4<br>2<br>2<br>2<br>2<br>2<br>6           | 1<br>1<br>4<br>2<br>2<br>2<br>2<br>6                |            | 1134-3943-11<br>1134-3943-02<br>1134-3943-12<br>9893-0616-16<br>1134-4176-01<br>9699-0025-02<br>9747-0631-02<br>1134-0225-00<br>9945-0816-16 | Låsmutter<br>Stödplåt<br>Skruv |  | Mud guard- LH, yell Mud guard- LH, grey Mud guard- RH, yell Mud guard- RH- grey Screw Uips Washer Lock nut Support plate |             |                     |
| X               | 9<br>10<br>11<br>12<br>13<br>14<br>15<br>16<br>17<br>18 | 4<br>1<br>6<br>2<br>1<br>1<br>2<br>2<br>1<br>1<br>3 | 4<br>1<br>6<br>2<br>1<br>1<br>2<br>2<br>1<br>1<br>3 |            | 1134-4220-02<br>9893-0616-16<br>1134-4176-01<br>1134-4216-05<br>1134-3984-03<br>9946-0525-16<br>9840-8019-16<br>1134-4360-01<br>1134-3979-01 | Planbricka                     |  | Flat washer                                                                                                              |             |                     |
| X               | 20<br>21<br>22<br>23<br>24<br>25<br>26<br>27<br>28      | 2<br>2<br>1<br>4<br>2<br>1<br>1<br>4<br>2           | 2<br>1<br>4<br>2<br>1<br>1<br>4<br>2                |            | 9950-0570-12<br>9747-0531-02<br>1134-5694-01<br>9893-0616-16<br>9739-0631-22<br>1134-3970-05<br>1134-3970-02<br>9893-0616-16                 | Skruv                          |  | Screw                                                                                                                    |             |                     |
|                 |                                                         |                                                     |                                                     |            |                                                                                                                                              |                                |  |                                                                                                                          |             |                     |
|                 |                                                         |                                                     |                                                     |            |                                                                                                                                              |                                |  |                                                                                                                          |             |                     |
|                 |                                                         |                                                     |                                                     |            |                                                                                                                                              |                                |  |                                                                                                                          |             |                     |