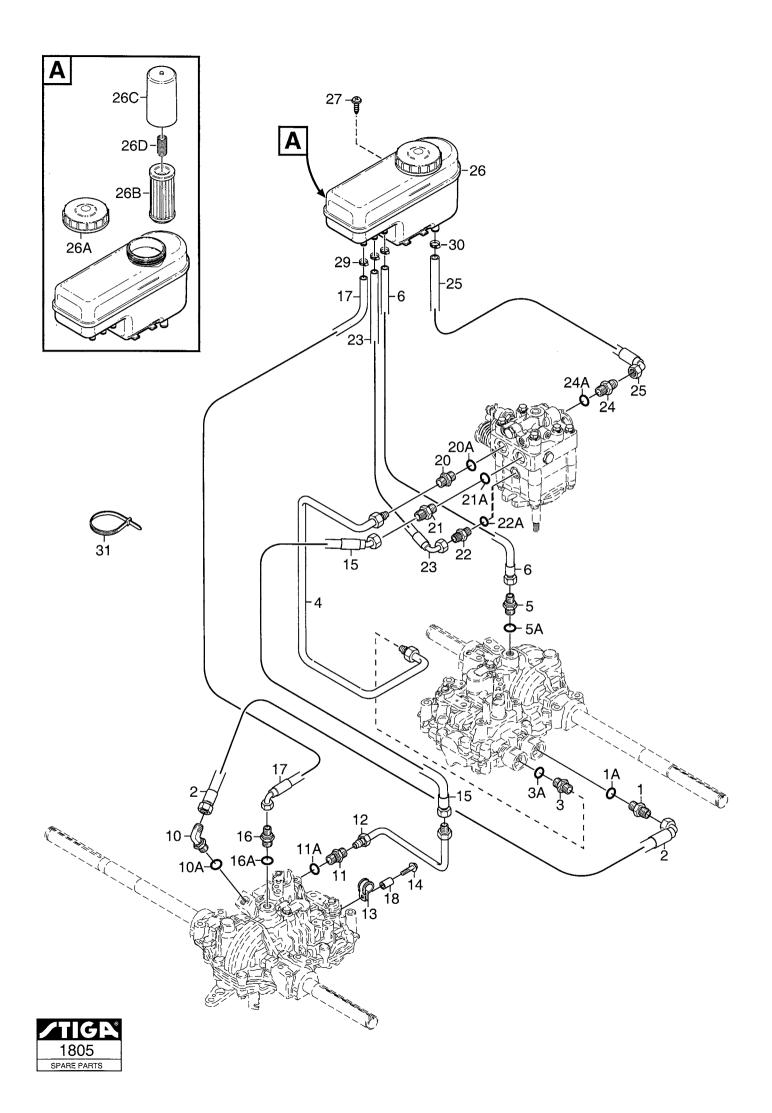

| •             | ans c                                                                                                          | alaio               | yue   |        | . 1                                   |                                                                                                                                                                                                                                                                                                                                                                                                                                                                                                                                                                                                                                                              |                                                                                                                                                                                                                                         |                                    |                                                                                                                                                                                                                                                                                                                                                                                                                                                                                                                                                                                           | FF                  | KONI MOWERS                                                                                                                                    |
|---------------|----------------------------------------------------------------------------------------------------------------|---------------------|-------|--------|---------------------------------------|--------------------------------------------------------------------------------------------------------------------------------------------------------------------------------------------------------------------------------------------------------------------------------------------------------------------------------------------------------------------------------------------------------------------------------------------------------------------------------------------------------------------------------------------------------------------------------------------------------------------------------------------------------------|-----------------------------------------------------------------------------------------------------------------------------------------------------------------------------------------------------------------------------------------|------------------------------------|-------------------------------------------------------------------------------------------------------------------------------------------------------------------------------------------------------------------------------------------------------------------------------------------------------------------------------------------------------------------------------------------------------------------------------------------------------------------------------------------------------------------------------------------------------------------------------------------|---------------------|------------------------------------------------------------------------------------------------------------------------------------------------|
|               | Utgå<br>Issue<br>2005                                                                                          | Picture No          |       | 0      | PARK 4WD<br>PRO 20- PRO<br>HYDRAULLYF |                                                                                                                                                                                                                                                                                                                                                                                                                                                                                                                                                                                                                                                              | PR0                                                                                                                                                                                                                                     | ( 4WD<br>20- PRO 25<br>RAULIC LIFT |                                                                                                                                                                                                                                                                                                                                                                                                                                                                                                                                                                                           | Sida<br>Page<br>100 |                                                                                                                                                |
|               | Pos.<br>Fig.                                                                                                   | Ant<br>6244<br>6246 | al/Qu | antity |                                       | Art nr<br>Part No                                                                                                                                                                                                                                                                                                                                                                                                                                                                                                                                                                                                                                            | Benämning                                                                                                                                                                                                                               |                                    | Description                                                                                                                                                                                                                                                                                                                                                                                                                                                                                                                                                                               | Sats<br>Kit         | Anmärkning<br>Notes                                                                                                                            |
| X X X X X X X | 1 2 3 4 5 7 8 9 10 11 12 A 12 B 12 C 12 D 12 E F 12 G 13 14 15 16 17 18 19 20 21 22 23 24 25 6 27 A 28 29 A 30 | 1                   |       |        |                                       | 1134-2684-01<br>1134-4812-01<br>1134-5596-01<br>1134-4815-01<br>9893-0616-16<br>1134-4816-01<br>9599-0054-02<br>1134-5802-01<br>1134-5242-01<br>1134-5240-01<br>1134-5240-01<br>1134-5240-01<br>1134-5687-01<br>1134-5687-01<br>1134-5688-01<br>1134-5688-01<br>1134-5627-01<br>9945-0825-16<br>1134-4824-01<br>1134-4824-01<br>1134-4826-01<br>1134-4826-01<br>1134-4947-01<br>1134-4947-01<br>1134-4948-01<br>1134-4948-01<br>1134-4948-01<br>1134-4948-01<br>1134-4948-01<br>1134-4948-01<br>1134-4948-01<br>1134-4948-01<br>1134-4948-01<br>1134-4948-01<br>1134-4948-01<br>1134-4948-01<br>1134-4948-01<br>1134-5756-01<br>1134-5806-01<br>9404-0028-01 | Ventilkonsol Skruv Skruv Adapter Tredobricka Hydraulslang Banjoskruv Kopparbricka Adapter Kopparbricka Hydraulslang Adapter Tredobricka Hydraulslang Adapter - Tredobricka Hydraulnippel • O- ring Hydraulslang Vinkeladapter • O- ring |                                    | Bracket Bearing Lift arm Hydraulic cylinder Cylinder bracket Screw Pin Cotter pin Hydraulic valve assy Pressure restr.valve Magnet spool Electric valve Filter cartridge Nut- low Nut- high Contact unit Valve bracket Screw Adapter Seal washer Hydraulic tube Banjo bolt Copper washer Adapter Copper washer Hydraulic tube Adapter Seal washer Hydraulic tube Adapter Copper washer Hydraulic tube Adapter Seal washer Hydraulic tube Hydraulic coupling O- ring Cable holder |                     | 30 bar<br>12V DC, 18W<br>NC<br>NO<br>7 mm<br>12 mm<br>1/4" x 1/8"<br>1/4"<br>1/8" x 1/8"<br>1/4" x 1/8"<br>1/4" 9/16" x 9/16"<br>9/16" x 9/16" |