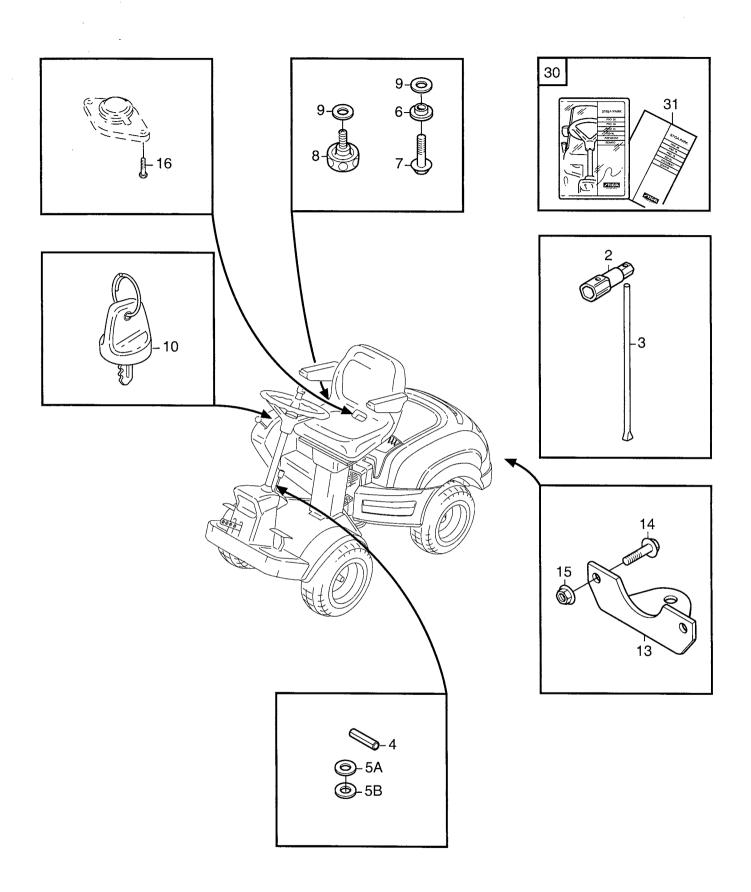

# **Genuine Spare Parts**

| Parts                                                                             | Parts Catalogue                                   |        |         |   | <u> </u>                                                                                                                                                                                                                                                                                                                     | FF                                                                                                                                                                                                                                                 | FRONT MOWERS       |                |             |                                   |
|-----------------------------------------------------------------------------------|---------------------------------------------------|--------|---------|---|------------------------------------------------------------------------------------------------------------------------------------------------------------------------------------------------------------------------------------------------------------------------------------------------------------------------------|----------------------------------------------------------------------------------------------------------------------------------------------------------------------------------------------------------------------------------------------------|--------------------|----------------|-------------|-----------------------------------|
| lss                                                                               | Utgåva Bildnr<br>Issue Picture No<br>2005-11 1788 |        |         |   | PARK 4WD<br>MONTERINGS                                                                                                                                                                                                                                                                                                       |                                                                                                                                                                                                                                                    | Sida<br>Page<br>90 |                |             |                                   |
| Pos<br>Fig.                                                                       | 6125<br>6241<br>6244                              | tal/Qu | uantity | , | Art nr<br>Part No                                                                                                                                                                                                                                                                                                            | Benämning                                                                                                                                                                                                                                          |                    | Description    | Sats<br>Kit |                                   |
| X 0 2 3 4 4 5 5 5 6 6 7 8 9 10 13 14 15 16 X 30 1 X 31 X 31 X 31 X 31 X 31 X 31 X | 1 1 1 1 A 1 B 2 2 2 4 2 1 1 2 2 2 1 1 1 1 1       |        |         |   | 1134-4541-01<br>1111-2113-01<br>9595-0262-00<br>9699-0103-02<br>9699-0114-02<br>1134-4185-01<br>9959-0820-16<br>1134-2609-01<br>9699-0056-02<br>1134-4734-01<br>1134-5512-01<br>9959-0820-16<br>9739-0831-22<br>9837-8914-12<br>1134-3771-78<br>8211-0209-12<br>8211-0540-01<br>8211-0541-01<br>8211-0544-01<br>8211-0545-01 | Monteringsdetaljer Tändstiftshylsa Vridpinne Spännstift Shims Ansatsbricka Planbricka Tändningsnyckel Dragplåt Skruv Mutter Skruv Mapp m.trycksaker Säkerhetsföreskrifte EG-försäkran Bruksanvisning Monteringsanvisnir Bruksanvisning Garantikort | er                 | Assembly parts |             | 5/8" (16 mm)/21 mm  0.5 mm 1.0 mm |
|                                                                                   |                                                   |        |         |   |                                                                                                                                                                                                                                                                                                                              |                                                                                                                                                                                                                                                    |                    |                |             |                                   |