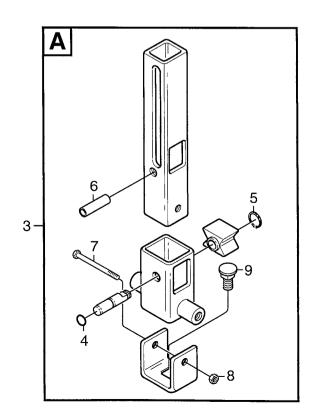

| Utgåva   Issue | rans Calaic                                                   | ogue         |                                                                                                                                                                                                                                                                              |                                                                                                                                                                 |                                                                                                                                                                | FF            | CONT MOWERS  |  |
|----------------|---------------------------------------------------------------|--------------|------------------------------------------------------------------------------------------------------------------------------------------------------------------------------------------------------------------------------------------------------------------------------|-----------------------------------------------------------------------------------------------------------------------------------------------------------------|----------------------------------------------------------------------------------------------------------------------------------------------------------------|---------------|--------------|--|
| Fig.   Part No | Issue                                                         | Picture No   | PRESTIGE- PI                                                                                                                                                                                                                                                                 | RO 16                                                                                                                                                           | PRESTIGE-PRO 16                                                                                                                                                | ESTIGE-PRO 16 |              |  |
| 1              | Fig. 6125                                                     | tal/Quantity |                                                                                                                                                                                                                                                                              | Benämning                                                                                                                                                       | Description                                                                                                                                                    |               | <del>-</del> |  |
|                | 1 1 2 2 3 1 4 1 5 1 6 1 7 1 8 1 1 1 1 1 1 1 1 1 1 1 1 1 1 1 1 |              | 1134-2684-01<br>1134-4945-01<br>9404-0027-01<br>9650-0039-04<br>9595-0276-01<br>9997-0640-12<br>9747-0631-02<br>9897-0820-16<br>9747-0831-02<br>1134-4860-01<br>1134-0240-00<br>1134-4938-01<br>9997-0625-16<br>9739-0631-22<br>4231-0013-00<br>1134-5820-01<br>9404-0028-01 | Lager Lyftspärr kpl O- ring Seegersäkring Spännstift Kruv Låsmutter Skruv Mutter Lyftgaffel Ansatsskruv Lyftpedal Skruv Mutter Fjäder Skärringskoppling O- ring | Bearing Lift catch assy O- ring Lock ring Locating pin Screw Lock nut Lock nut Lift fork Shoulder screw Lift pedal Screw Nut Spring Hydraulic coupling O- ring |               |              |  |