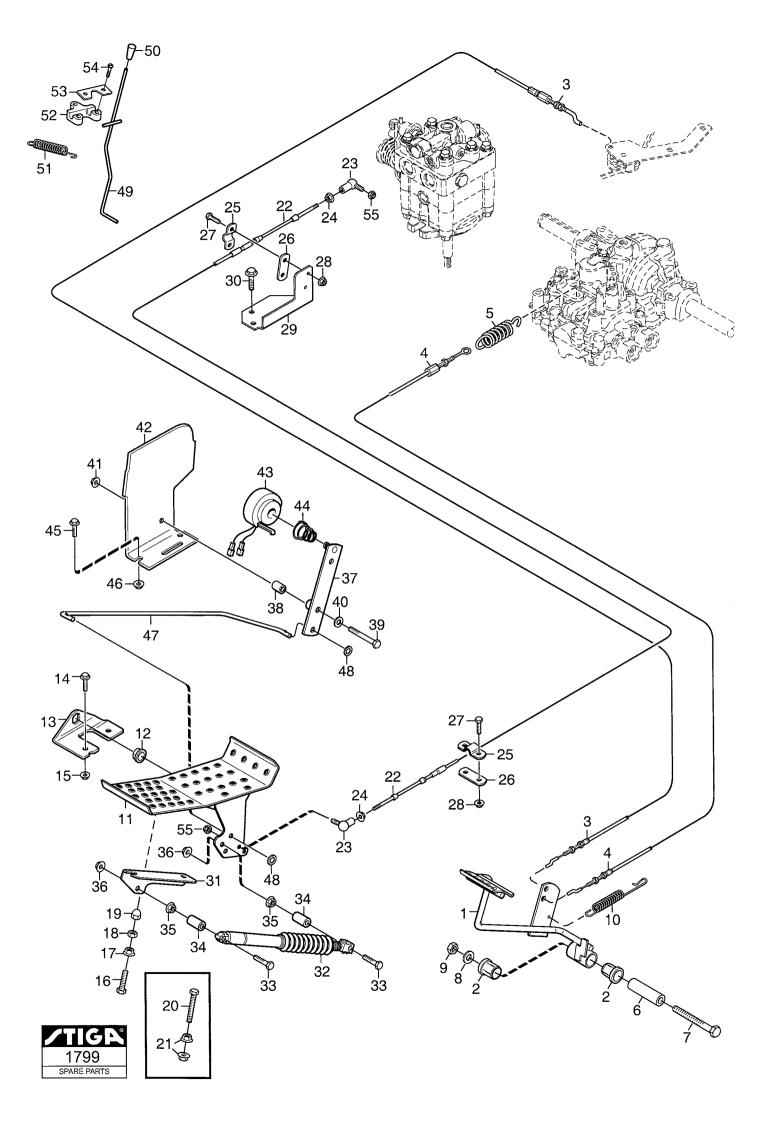

|             | Parts Catalogue                                                                                                               |                                    |       |                 |          | FR                                                                                                                                                                                                                                                                                                                                            | <b>FRONT MOWERS</b>                                                                                                                                                                                                                                                               |              |             |                     |
|-------------|-------------------------------------------------------------------------------------------------------------------------------|------------------------------------|-------|-----------------|----------|-----------------------------------------------------------------------------------------------------------------------------------------------------------------------------------------------------------------------------------------------------------------------------------------------------------------------------------------------|-----------------------------------------------------------------------------------------------------------------------------------------------------------------------------------------------------------------------------------------------------------------------------------|--------------|-------------|---------------------|
|             | Utgåva Bildnr<br>Issue Picture No<br>2005-11 1791                                                                             |                                    | No    | PARK 4WD<br>RAM |          | Sida<br>Page<br>96                                                                                                                                                                                                                                                                                                                            |                                                                                                                                                                                                                                                                                   |              |             |                     |
|             | Pos.<br>Fig.                                                                                                                  | An<br>6125<br>6241<br>6244<br>6246 | tal/Q | uantity         | <i>!</i> | Art nr<br>Part No                                                                                                                                                                                                                                                                                                                             | Benämning                                                                                                                                                                                                                                                                         | Description  | Sats<br>Kit | Anmärkning<br>Notes |
| x<br>x<br>x | 1<br>2<br>3<br>4<br>5<br>6<br>7<br>8<br>9<br>10<br>11<br>12<br>13<br>14<br>15<br>16<br>17<br>18<br>19<br>20<br>30<br>31<br>32 | 11112121211111222222112            |       |                 |          | 1134-3963-02<br>1134-0031-00<br>9595-0262-00<br>9501-0500-00<br>1134-5953-01<br>9547-0001-00<br>1134-5705-01<br>9501-0500-00<br>1134-3968-03<br>9699-0035-02<br>9959-1020-16<br>9959-1025-16<br>1134-5676-01<br>1134-0240-00<br>1134-4242-01<br>19665-0002-00<br>9747-0831-02<br>9943-0516-16<br>1134-4100-01<br>1134-5294-01<br>1134-5514-03 | Ram- främre  • Midjegaffel  • Ledaxelstopp  • Spännstift  • Smörjnippel  Ram- bakre  • Ledlager  • Distans  • Smörjnippel  Centrumaxel (185 mm)  Planbricka  Skruv  Struv  Stötfångare  Ansatsskruv  Distansbricka  Brickfjäder  Mutter  Skruv  Täckpropp  Durk  Durkmatta  Skruv | Frame- front |             |                     |
|             |                                                                                                                               |                                    |       |                 | L        |                                                                                                                                                                                                                                                                                                                                               |                                                                                                                                                                                                                                                                                   |              |             |                     |