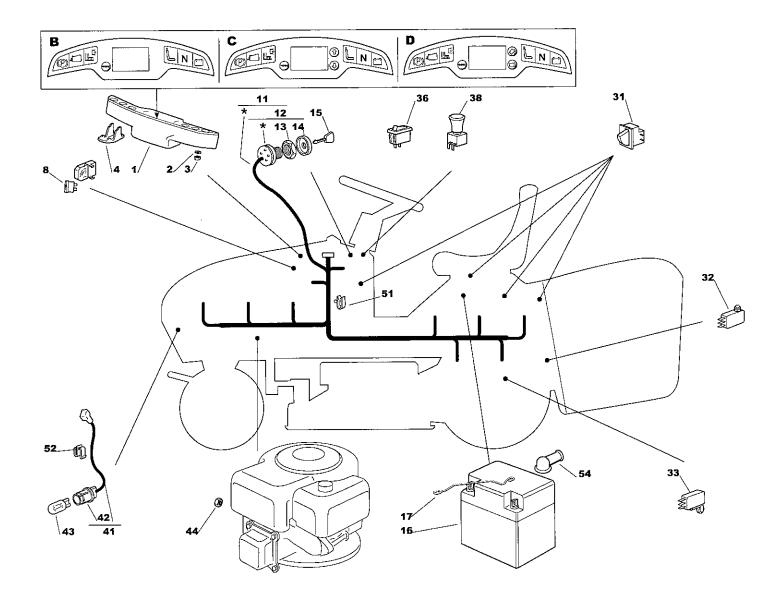

1136-0075-01\\ 1136-0075-01\\ 1136-0075-01\\ 1136-0075-01\\ 1136-0075-01\\ 1136-0075-01\\ 1136-0075-01\\ 1136-0075-01\\ 1136-0075-01\\ 1136-0075-01\\ 1136-0075-01\\ 1136-0075-01\\ 1136-0075-01\\ 1136-0075-01\\ 1136-0075-01\\ 1136-0075-01\\ 1136-0075-01\\ 1136-0075-01\\ 1136-0075-01\\ 1136-0075-01\\ 1136-0075-01\\ 1136-0075-01\\ 1136-0075-01\\ 1136-0075-01\\ 1136-0075-01\\ 1136-0075-01\\ 1136-0075-01\\ 1136-0075-01\\ 1136-0075-01\\ 1136-0075-01\\ 1136-0075-01\\ 1136-0075-01\\ 1136-0075-01\\ 1136-0075-01\\ 1136-0075-01\\ 1136-0075-01\\ 1136-0075-01\\ 1136-0075-01\\ 1136-0075-01\\ 1136-0075-01\\ 1136-0075-01\\ 1136-0075$ | Brytare<br>Kabel<br>• Lamphållare | Bulb<br>Nut<br>Cable holder<br>Cable holder<br>Protection |             | 15 A<br>10 A<br>25 A<br>Inkl. pos 12<br>Inkl. pos 13 - 14 |





| Iskatalog |  |
|-----------|--|
| alogue    |  |



| Parts Catalo                                           |                                                                                                  | ESTATE PRO                                                                                                                                                                                                                                                                                                                                                                                                            |