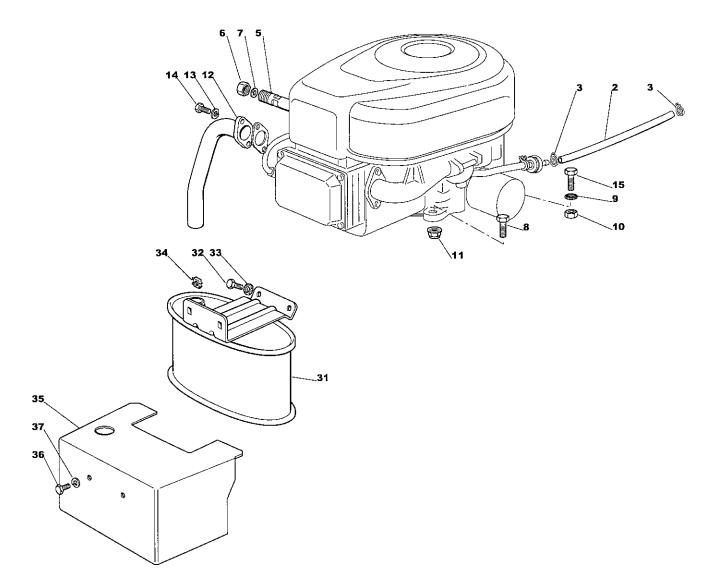

r>Säkring<br>Säkring<br>Säkring<br>Säkring<br>Säkring<br>Säkring<br>Säkring<br>Säkring<br>Säkring<br>Tändningslås<br>• Tärckkåpa<br>Tändningsnyckel<br>Batteri<br>Fjäder<br>Mikrobrytare<br>Mikrobrytare<br>Mikrobrytare<br>Brytare<br>Srytare<br>Srytare<br>Stylare<br>Kabel<br>Lamphållare<br>Glödlampa<br>Mutter<br>Kabelhållare<br>Polskydd | Cards + guard (D)<br>Flat washer<br>Nut<br>Deflector<br>Fuse<br>Fuse<br>Cable harness<br>Ignition switch<br>• Ignition key<br>Battery<br>Spring<br>Micro switch<br>Micro switch<br>Switch<br>Switch<br>Switch<br>Switch<br>Switch<br>Switch<br>Switch<br>Switch<br>Switch<br>Switch<br>Switch<br>Switch<br>Cable<br>• Lamp holder<br>Bulb<br>Nut<br>Cable holder<br>Cable holder |             | 15 A<br>10 A<br>25 A<br>Inkl. pos 12<br>Inkl. pos 13 - 14<br>Inkl. pos 42 |









| Utgåva Bildnr<br>Issue Picture No<br>2006-13 1560B                                                                                            |              | ESTATE ROYA<br>MOTOR<br>(B&S 31G777                                                                                                                                                                                                                                                                          |                                                                                                                                                                                                                                                                 | ESTATE ROYAL<br>ENGINE<br>(B&S 31G777)