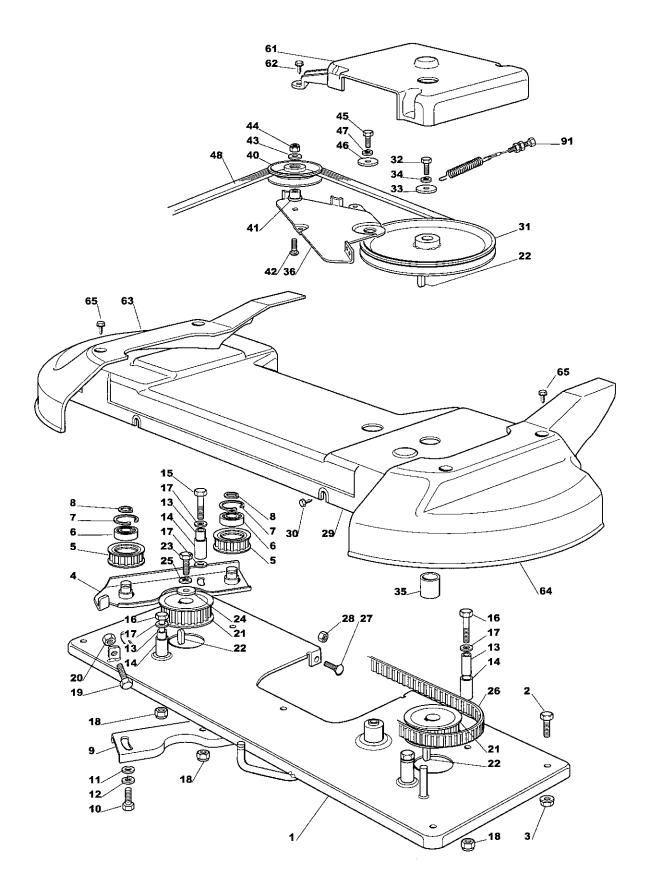

# Genuine Spare Parts

| Utgå<br>Issu<br>2006 | e            | Pi     | ldnr<br>cture No<br>80 | ESTATE ROYA<br>ESTATE PRO<br>KAROSS | ESTATE PRO ESTATE PRO                   |                                                |             |                     |  |
|----------------------|--------------|--------|------------------------|-------------------------------------|-----------------------------------------|------------------------------------------------|-------------|---------------------|--|
| Pos.<br>Fig.         | Ar           | ntal/Q | uantity                | Art nr<br>Part No                   | Benämning                               | Description                                    | Sats<br>Kit | Anmärkning<br>Notes |  |
| ı ıg.                | 2558<br>2559 |        |                        |                                     |                                         |                                                | , cit       | 110100              |  |
| 1                    | 1            | 1      |                        | 1136-2072-01                        | Motorhuv- övre, gul                     | Engine hood- upper, ye                         |             |                     |  |
| 2<br>3               | 1            | 1      |                        | 1136-2101-01                        | Huv- övre hö, gul                       | Hood- upper RH, yellow                         |             |                     |  |
| 3<br>4               | 1            | 1      |                        | 1136-2106-01                        | Huv- undre hö, grå<br>Huv- övre vä, gul | Hood- lower RH, grey<br>Hood- upper LH, yellow |             |                     |  |
| 5                    | 1            | 1      |                        | 1136-2105-01                        | Huv- undre vä, grå                      | Hood-lower LH, grey                            |             |                     |  |
| 6                    | 1            | 1      |                        | 1136-2176-01                        | Huv- främre, grå                        | Hood- front, grey                              |             | Inkl. pos 7 - 8     |  |
| 7                    |              | 1      |                        | 1136-2124-01                        | • Skydd, hö                             | • Grill, RH                                    |             |                     |  |
| 8<br>9               | 1            | 1      |                        |                                     | • Skýdd, vä                             | e Grill, LH                                    |             |                     |  |
| 9<br>10              | 6            | ۱<br>6 |                        | 1136-2071-01                        | Huv- främre undre, grå<br>Skruv         | Hood- front lower, gre                         |             |                     |  |
| 11                   | 1            | 1      |                        | 1136-0535-01                        | Stöd-hö                                 | Dashboard support- RH                          |             |                     |  |
| 12                   | 1            | 1      |                        | 1136-0534-01                        | Stöd- vä                                | Dashboard support- LH                          |             |                     |  |
| 13                   | 1            | 1      |                        | 1136-1497-01                        | Panelstöd- mittre                       | Support- centre                                |             |                     |  |
| 14<br>15             | 2            | 2<br>4 |                        | 9848-8013-16                        | Skruv                                   | Screw                                          |             |                     |  |
| 15<br>16             | 4            | 4      |                        | 9040-8013-16                        | Skruv<br>Instrumentpanel                | Screw<br>Dashboard                             |             |                     |  |
| 17                   | 4            | 4      |                        |                                     | Skruv                                   | Screw                                          |             |                     |  |
| 18                   | 2            | 2      |                        | 1136-0872-01                        | Plugg                                   | Plug                                           |             |                     |  |
| 19                   | 2            | 2      |                        | 1136-0179-01                        | Huvskydd                                | Grommet                                        |             |                     |  |
| 21                   | 1            | 1      |                        |                                     | Kåpa                                    | Conveyor                                       |             |                     |  |
| 23<br>24             |              | 1      |                        | 1136-0924-01                        | Bränsletank<br>Tanklock                 | Fuel tank<br>Tank cap                          |             |                     |  |
| 25                   | 2            | 2      |                        | 1136-2052-01                        | Skruv                                   | Screw                                          |             |                     |  |
| 26                   | 2            | 2      |                        | 1136-2047-01                        | Mutter                                  | Nut                                            |             |                     |  |
| 28                   | 1            | 1      |                        |                                     | Bränslemätare                           | Fuel level indicator                           |             |                     |  |
| 29                   | 1            | 1      |                        | 1136-2103-01                        | Kåpa, vä                                | Cover, LH                                      |             |                     |  |
| 30<br>31             | 1            | 1      |                        |                                     | Kåpa, hö                                | Cover, KH                                      |             |                     |  |
| 32                   | 1            | 1      |                        | 9595-0272-00                        | Ratt                                    | Steering wheel                                 |             |                     |  |
| 37                   | 2            | 2      |                        |                                     | Skruv                                   | Screw                                          |             |                     |  |
| 38                   | 2            | 2      |                        | 9699-0035-02                        | Planbricka                              | Flat washer                                    |             |                     |  |
| 41                   | 1            |        |                        |                                     | Gasreglage                              | Throttle control                               |             |                     |  |
| 41                   |              | 1      |                        |                                     | Gasreglage                              | Throttle control                               |             | Kohler 20-22 HP     |  |
| 42<br>43             | 2<br>2       | 2      |                        |                                     | Skruv<br>Bricka                         | Screw<br>Washer                                |             |                     |  |
| 44                   | 2            | 2      |                        |                                     | Bricka                                  | Washer                                         |             |                     |  |
| 45                   | 1            | 1      |                        | 1136-0192-01                        | Knopp                                   | Handle                                         |             |                     |  |
| 46                   | 1            | 1      |                        | 9865-0412-16                        | Skruv                                   | Screw                                          |             |                     |  |
| 47                   | 1            | 1      |                        |                                     | Mutter                                  | Nut                                            |             | Kohlar DO DO UD     |  |
| 48<br>49             | 1            | 1      |                        |                                     | Choke<br>Plugg                          | Starter drive                                  |             | Kohler 20-22 HP     |  |
| 49<br>51             |              | 1      |                        | 1136-0316-01                        | Sits                                    | Seat                                           |             |                     |  |
| 52                   | 4            | 4      |                        |                                     | Skruv                                   | Screw                                          |             |                     |  |
| 53                   | 4            | 4      |                        | 9683-0030-02                        | Låsbricka                               | Lock washer                                    |             |                     |  |
| 61                   | 1            | 1      |                        | 1136-2091-01                        | Кåра                                    | Cover                                          |             |                     |  |
| 62<br>63             | 1            | 1      |                        |                                     | Stift                                   | Pivot                                          |             |                     |  |
| юз<br>64             |              |        |                        | 1136-2087-01                        | Fotstegsskydd- hö<br>Fotstegsskydd- vä  | Footboard cover- RH<br>Footboard cover- LH     |             |                     |  |
| 65                   | 1            | i      |                        | 1136-2136-01                        | Profil- hö                              | Profile- RH                                    |             |                     |  |
| 66                   | 1            | 1      |                        | 1136-2137-01                        | Profil- vä                              | Profile- LH                                    |             |                     |  |
| 67                   | 6            | 6      | 1                      |                                     | Skruv                                   | Screw                                          |             |                     |  |
| 68<br>60             | 1<br>7       | 1      |                        |                                     | Stöd                                    | Dashboard support                              |             |                     |  |
| 69<br>71             | 1            | - 4    |                        |                                     | Skruv<br>Hjulkåpa                       | Screw<br>Wheel cover                           | ••          |                     |  |
| 72                   | 4            | 4      |                        |                                     | Skruv                                   | Screw                                          |             |                     |  |
| 73                   | 1            | - i    |                        | 1136-2080-01                        | Hjulkåpa- hö                            | Wheel cover- RH                                |             |                     |  |
| 74                   | 1            | 1      |                        | 1136-2079-01                        | Hjulkåpa- vä                            | Wheel cover- LH                                |             |                     |  |
| 75<br>70             | 2            | 2      |                        |                                     | Skruv                                   | Screw                                          |             |                     |  |
| 76<br>101            | 1            | 1      |                        |                                     | Kåpa                                    | Cover                                          |             | Inkl. pog 100       |  |
| 101<br>102           | 1            | 1      |                        | 1136-2190-01                        | Ljuddämparskydd<br>• Plugg              | Muffler protection                             | ••          | Inkl. pos 102       |  |
| 103                  | 4            | 4      |                        | 9847-8216-16                        | Skruv                                   | Screw                                          | ::          |                     |  |
| 104                  | 2            | 2      |                        |                                     | Huvfäste                                | Hood plate                                     |             | 1                   |  |

| Utgå<br>Issu<br>2006                   |                                                 |                                                 | dnr<br>cture No<br>80 | ESTATE ROYA<br>ESTATE PRO<br>KAROSS                          | AL                                                    | ESTATE ROYAL<br>ESTATE PRO<br>BODY WORK |            | Sida<br>Page<br>132   |
|----------------------------------------|-------------------------------------------------|-------------------------------------------------|-----------------------|--------------------------------------------------------------|-------------------------------------------------------|-----------------------------------------|------------|-----------------------|
| Pos.<br>Fig.                           | 2558                                            | 2561                                            | uantity               | Art nr<br>Part No                                            | Benämning                                             | Description                             | Sat<br>Kit | s Anmärkning<br>Notes |
| 105<br>106<br>107<br>108<br>109<br>110 | 2558<br>2559<br>4<br>1<br>5<br>2<br>2<br>2<br>2 | 2561<br>2562<br>4<br>1<br>5<br>2<br>2<br>2<br>2 |                       | 1136-2142-01<br>1136-0816-01<br>1136-2127-01<br>9739-0831-22 | Skruv<br>Huvstöd<br>Skruv<br>Axel<br>Mutter<br>Låsnål | Hood support<br>Screw<br>Pin<br>Nut     |            |                       |
|                                        |                                                 |                                                 |                       |                                                              |                                                       |                                         |            |                       |