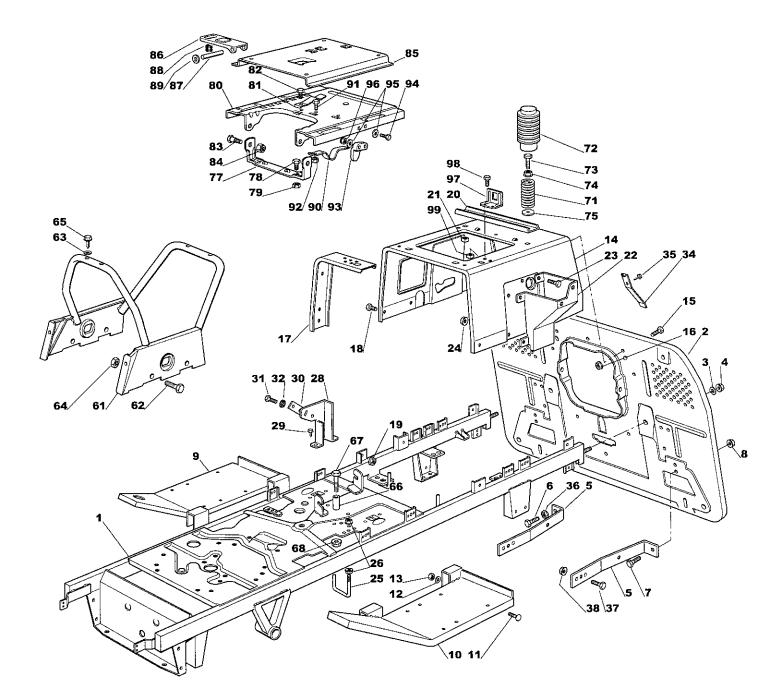

#### Reservdelskatalog Parts Catalogue

|        | Utgå<br>Issue<br>2006                                                                                                                                                                                                                                                                                                                                                                                                                                                                                                                                                                                                                                                | Э                                                                                      | Bild<br>Pic<br>123                                                                          | ture No | ESTATE ROYA<br>ESTATE PRO<br>CHASSI                                                                                                                                                                                                                                                                                                                                                                                                                                                                                                                                                                                                                                                                                                                                                                                                                                                                                                                                                                                                                                                                                                                                                                                                                                                                                                                                                                                                                                                                                                                                                                                                                                                                                                                                                                                                                                                                                                                                                                                                                                                                                                                                                                                                                                                                 |              | ATE ROYAL<br>ATE PRO<br>SSIS                                                                                                                                                                                                                                    | <u>.                                    </u> | Sida<br>Page<br>136   |
|--------|----------------------------------------------------------------------------------------------------------------------------------------------------------------------------------------------------------------------------------------------------------------------------------------------------------------------------------------------------------------------------------------------------------------------------------------------------------------------------------------------------------------------------------------------------------------------------------------------------------------------------------------------------------------------|----------------------------------------------------------------------------------------|---------------------------------------------------------------------------------------------|---------|-----------------------------------------------------------------------------------------------------------------------------------------------------------------------------------------------------------------------------------------------------------------------------------------------------------------------------------------------------------------------------------------------------------------------------------------------------------------------------------------------------------------------------------------------------------------------------------------------------------------------------------------------------------------------------------------------------------------------------------------------------------------------------------------------------------------------------------------------------------------------------------------------------------------------------------------------------------------------------------------------------------------------------------------------------------------------------------------------------------------------------------------------------------------------------------------------------------------------------------------------------------------------------------------------------------------------------------------------------------------------------------------------------------------------------------------------------------------------------------------------------------------------------------------------------------------------------------------------------------------------------------------------------------------------------------------------------------------------------------------------------------------------------------------------------------------------------------------------------------------------------------------------------------------------------------------------------------------------------------------------------------------------------------------------------------------------------------------------------------------------------------------------------------------------------------------------------------------------------------------------------------------------------------------------------|--------------|-----------------------------------------------------------------------------------------------------------------------------------------------------------------------------------------------------------------------------------------------------------------|----------------------------------------------|-----------------------|
| -      | Pos.<br>Fig.                                                                                                                                                                                                                                                                                                                                                                                                                                                                                                                                                                                                                                                         | 2558<br>2559<br>2561                                                                   | al/Qu<br>2559<br>- 11<br>2561<br>- 11                                                       | antity  | Art nr<br>Part No                                                                                                                                                                                                                                                                                                                                                                                                                                                                                                                                                                                                                                                                                                                                                                                                                                                                                                                                                                                                                                                                                                                                                                                                                                                                                                                                                                                                                                                                                                                                                                                                                                                                                                                                                                                                                                                                                                                                                                                                                                                                                                                                                                                                                                                                                   | Benämning    | Description                                                                                                                                                                                                                                                     | Sats<br>Kit                                  | Anmärkning<br>Notes   |
| x      | 1<br>2<br>2<br>3<br>4<br>5<br>6<br>7<br>8<br>9<br>10<br>11<br>2<br>3<br>4<br>5<br>6<br>7<br>8<br>9<br>10<br>11<br>2<br>3<br>4<br>5<br>6<br>7<br>8<br>9<br>10<br>11<br>2<br>3<br>4<br>5<br>6<br>7<br>8<br>9<br>10<br>11<br>2<br>3<br>4<br>5<br>6<br>7<br>8<br>9<br>10<br>11<br>12<br>12<br>3<br>4<br>5<br>6<br>7<br>8<br>9<br>10<br>11<br>12<br>12<br>13<br>14<br>5<br>16<br>7<br>10<br>10<br>11<br>10<br>10<br>10<br>10<br>10<br>10<br>10<br>10<br>10<br>10                                                                                                                                                                                                          | 1<br>2<br>2<br>2<br>1<br>1<br>2<br>1<br>1<br>4<br>4<br>4<br>1<br>5<br>5<br>2<br>6<br>6 | 1<br>1<br>2<br>2<br>2<br>1<br>1<br>2<br>1<br>1<br>4<br>4<br>4<br>1<br>5<br>5<br>2<br>6<br>6 |         | $\begin{array}{c} 1136-0514-01\\ 1136-2178-01\\ 9683-0040-02\\ 9799-1031-02\\ 1136-0328-01\\ 9997-0835-12\\ 9997-0835-12\\ 9997-0820-16\\ 9739-0831-22\\ 1136-0511-01\\ 1136-0512-01\\ 9898-0645-12\\ 9699-0060-02\\ 9747-0631-02\\ 1136-0338-01\\ 9997-0616-16\\ 9739-0631-22\\ 1136-0303-01\\ 9997-0616-16\\ 9739-0631-22\\ \end{array}$                                                                                                                                                                                                                                                                                                                                                                                                                                                                                                                                                                                                                                                                                                                                                                                                                                                                                                                                                                                                                                                                                                                                                                                                                                                                                                                                                                                                                                                                                                                                                                                                                                                                                                                                                                                                                                                                                                                                                          | Ram          | Frame<br>Plate- rear<br>Plate- rear<br>Lock washer<br>Nut<br>Reinforcement<br>Screw<br>Nut<br>Footboard support- RH<br>Footboard support- LH<br>Screw<br>Flat washer<br>Lock nut<br>Seat support<br>Screw<br>Nut<br>Reinforcement<br>Screw<br>Nut<br>Nut<br>Nut |                                              | Electric tömning/dump |
| X<br>X | 20<br>21<br>22<br>22<br>24<br>26<br>28<br>29<br>31<br>24<br>35<br>36<br>73<br>81<br>22<br>22<br>24<br>26<br>28<br>29<br>31<br>24<br>35<br>36<br>73<br>81<br>22<br>34<br>35<br>67<br>81<br>22<br>34<br>56<br>67<br>81<br>72<br>73<br>45<br>77<br>80<br>81<br>82<br>84<br>85<br>86<br>78<br>81<br>22<br>34<br>57<br>81<br>22<br>34<br>56<br>67<br>81<br>72<br>73<br>74<br>57<br>77<br>80<br>81<br>82<br>83<br>84<br>85<br>86<br>78<br>81<br>82<br>84<br>85<br>86<br>78<br>81<br>82<br>84<br>85<br>86<br>78<br>81<br>82<br>84<br>85<br>86<br>77<br>81<br>72<br>77<br>77<br>77<br>80<br>81<br>82<br>88<br>88<br>88<br>88<br>88<br>88<br>88<br>88<br>88<br>88<br>88<br>88 | 01214412121221111221444441111222221221112211112211112                                  | 01214412121221112214444111222221221112211112                                                |         | $\begin{array}{c} 1136-0304-01\\ 1136-0339-01\\ 9997-0616-16\\ 9739-0631-22\\ 1136-0267-01\\ 9739-0631-22\\ 1136-0340-01\\ 9739-0631-22\\ 1136-0340-01\\ 9848-8013-16\\ 1136-0407-01\\ 1136-1214-01\\ 9683-0005-02\\ 1136-0220-01\\ 9847-8009-16\\ 9799-0831-02\\ 9997-0820-16\\ 9739-0831-22\\ 1136-0524-01\\ 9997-0816-16\\ 9699-0035-02\\ 9739-0831-22\\ 1136-0524-01\\ 9997-0816-16\\ 9699-0035-02\\ 9739-0831-22\\ 1136-014-01\\ 1136-0345-01\\ 9739-0831-22\\ 1136-0345-01\\ 9739-0831-22\\ 1136-0345-01\\ 9739-0831-22\\ 1136-0345-01\\ 9739-0831-22\\ 1136-0345-01\\ 9739-0831-22\\ 1136-0345-01\\ 9739-0831-22\\ 1136-0345-01\\ 9739-0831-22\\ 1136-0345-01\\ 9977-0816-16\\ 9739-0831-22\\ 1136-0343-01\\ 1136-0343-01\\ 1136-0343-01\\ 1136-0342-01\\ 1136-0342-01\\ 1136-0342-01\\ 1136-0224-01\\ 1136-024-01\\ 1136-024-01\\ 1136-024-01\\ 1136-024-01\\ 1136-024-01\\ 1136-024-01\\ 1136-024-01\\ 1136-024-01\\ 1136-024-01\\ 1136-024-01\\ 1136-024-01\\ 1136-024-01\\ 1136-024-01\\ 1136-024-01\\ 1136-024-01\\ 1136-024-01\\ 1136-024-01\\ 1136-024-01\\ 1136-024-01\\ 1136-024-01\\ 1136-024-01\\ 1136-024-01\\ 1136-024-01\\ 1136-024-01\\ 1136-024-01\\ 1136-024-01\\ 1136-024-01\\ 1136-024-01\\ 1136-024-01\\ 1136-024-01\\ 1136-024-01\\ 1136-024-01\\ 1136-024-01\\ 1136-024-01\\ 1136-024-01\\ 1136-024-01\\ 1136-024-01\\ 1136-024-01\\ 1136-024-01\\ 1136-024-01\\ 1136-024-01\\ 1136-024-01\\ 1136-024-01\\ 1136-024-01\\ 1136-024-01\\ 1136-024-01\\ 1136-024-01\\ 1136-024-01\\ 1136-024-01\\ 1136-024-01\\ 1136-024-01\\ 1136-024-01\\ 1136-024-01\\ 1136-024-01\\ 1136-024-01\\ 1136-024-01\\ 1136-024-01\\ 1136-024-01\\ 1136-024-01\\ 1136-024-01\\ 1136-024-01\\ 1136-024-01\\ 1136-020-01\\ 1136-024-01\\ 1136-024-01\\ 1136-024-01\\ 1136-024-01\\ 1136-024-01\\ 1136-024-01\\ 1136-024-01\\ 1136-024-01\\ 1136-024-01\\ 1136-024-01\\ 1136-024-01\\ 1136-024-01\\ 1136-024-01\\ 1136-024-01\\ 1136-024-01\\ 1136-024-01\\ 1136-024-01\\ 1136-024-01\\ 1136-024-01\\ 1136-024-01\\ 1136-024-01\\ 1136-024-01\\ 1136-024-01\\ 1136-024-01\\ 1136-024-01\\ 1136-024-01\\ 1136-024-01\\ 1136-024-01\\ 1136-024-01\\ 1136-024-01\\ 1136-024-01\\ 1136-024-01\\ 1136-024-01\\ 1136-024-01\\ 1136-024-01\\ 1136-024-01\\ 1136-024-01\\ 1136-024-01\\ 1136-024-01\\ $ | Förstärkning | Reinforcement<br>Square nut                                                                                                                                                                                                                                     |                                              |                       |

| Ugstva<br>Isaue         Bidsy<br>Picture No.         ESTATE PROVAL<br>ESTATE PRO<br>CHASSI         ESTATE PRO<br>ESTATE PRO<br>CHASSIS         Sida<br>Page<br>138           Pos.         Anta/Ouentity<br>2521 JSB1         Art nr<br>Part No.         Part No.         Benämning         Description         Sats         Antraitkning<br>Notes           90         1         1         1136-881-01         Fider                                                                                                                                                                                                                                                                                                                                                                                                                                                                                                                                                                                                                                                                                                                             | Parts Catalogue                                                                                                                                                                                                                                                                                |                                                                                                                                                    |                                                                                   | ERS/TRACTORS                                                                 |                       |      |
|--------------------------------------------------------------------------------------------------------------------------------------------------------------------------------------------------------------------------------------------------------------------------------------------------------------------------------------------------------------------------------------------------------------------------------------------------------------------------------------------------------------------------------------------------------------------------------------------------------------------------------------------------------------------------------------------------------------------------------------------------------------------------------------------------------------------------------------------------------------------------------------------------------------------------------------------------------------------------------------------------------------------------------------------------------------------------------------------------------------------------------------------------|------------------------------------------------------------------------------------------------------------------------------------------------------------------------------------------------------------------------------------------------------------------------------------------------|----------------------------------------------------------------------------------------------------------------------------------------------------|-----------------------------------------------------------------------------------|------------------------------------------------------------------------------|-----------------------|------|
| Fig.       2558       2559       2559       2561       2561       2561       2561       2561       2561       2561       2561       2561       2561       2561       2561       2561       2561       2561       2561       2561       2561       2561       2561       2561       2561       2561       2561       2561       2561       2561       2561       2561       2561       2561       2561       2561       2561       2561       2561       2561       2561       2561       2561       2561       2561       2561       2561       2561       2561       2561       2561       2561       2561       2561       2561       2561       2561       2561       2561       2561       2561       2561       2561       2561       2561       2561       2561       2561       2561       2561       2561       2561       2561       2561       2561       2561       2561       2561       2561       2561       2561       2561       2561       2561       2561       2561       2561       2561       2561       2561       2561       2561       2561       2561       2561       2561       2561       2611       2611       2611 | Issue Picture No                                                                                                                                                                                                                                                                               | ESTATE PRO                                                                                                                                         | ESTA                                                                              | TE PRO                                                                       |                       | Page |
| 91       1       1       9997-0512-16       Skruv       Screw       Nut         92       1       1       9747-0531-02       Mutter       Nut       Nut         93       1       1       1136-1227-01       Kam       Cam       Screw         94       2       2       1136-0819-01       Skruv       Screw       Screw         95       4       4       9699-0024-02       Planbricka       Flat washer       Nut         96       2       2       1136-0925-01       Witter       Nut       Nut         97       1       1       1136-0925-01       Vinkelfäste       Angle bracket       Screw         98       2       2       9848-8013-16       Skruv       Screw       Screw                                                                                                                                                                                                                                                                                                                                                                                                                                                               | Fig. 2558 2559<br>2559 -11<br>2561 2561                                                                                                                                                                                                                                                        |                                                                                                                                                    | lenämning                                                                         |                                                                              |                       |      |
|                                                                                                                                                                                                                                                                                                                                                                                                                                                                                                                                                                                                                                                                                                                                                                                                                                                                                                                                                                                                                                                                                                                                                  | 90         1         1           91         1         1           92         1         1           93         1         1           94         2         2           95         4         4           96         2         2           97         1         1           98         2         2 | 9997-0512-16 SH<br>9747-0531-02 M<br>1136-1227-01 Ka<br>1136-0819-01 SH<br>9699-0024-02 PI<br>1136-1212-01 M<br>1136-0925-01 Vi<br>9848-8013-16 SH | kruv<br>tutter<br>am<br>kruv<br>kruv<br>lanbricka<br>tutter<br>inkelfäste<br>kruv | Screw<br>Nut<br>Cam<br>Screw<br>Flat washer<br>Nut<br>Angle bracket<br>Screw | ···<br>··<br>··<br>·· |      |