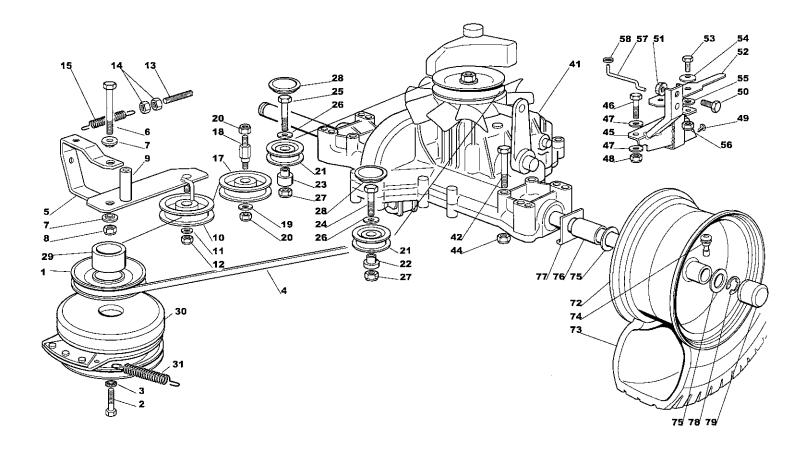

#### Reservdelskatalog Parts Catalogue

|        | Utgå<br>Issue<br>2006                                                                                                                                                                                                                                                                                                                                                                                                                                                                                                                                                                                                                                                | Э                                                                                      | Bild<br>Pic<br>123                                                                          | ture No | ESTATE ROYA<br>ESTATE PRO<br>CHASSI                                                                                                                                                                                                                                                                                                                                                                                                                                                                                                                                                                                                                                                                                                                                                                                                                                                                                                                                                                                                                                                                                                                                                                                                                                                                                                                                                                                                                                                                                                                                                                                                                                                                                                                                                                                                                                                                                                                                                                                                                                                                                                                                                                                                                                                                 |              | ATE ROYAL<br>ATE PRO<br>SSIS                                                                                                                                                                                                                                    | <u>.                                    </u> | Sida<br>Page<br>136   |
|--------|----------------------------------------------------------------------------------------------------------------------------------------------------------------------------------------------------------------------------------------------------------------------------------------------------------------------------------------------------------------------------------------------------------------------------------------------------------------------------------------------------------------------------------------------------------------------------------------------------------------------------------------------------------------------|----------------------------------------------------------------------------------------|---------------------------------------------------------------------------------------------|---------|-----------------------------------------------------------------------------------------------------------------------------------------------------------------------------------------------------------------------------------------------------------------------------------------------------------------------------------------------------------------------------------------------------------------------------------------------------------------------------------------------------------------------------------------------------------------------------------------------------------------------------------------------------------------------------------------------------------------------------------------------------------------------------------------------------------------------------------------------------------------------------------------------------------------------------------------------------------------------------------------------------------------------------------------------------------------------------------------------------------------------------------------------------------------------------------------------------------------------------------------------------------------------------------------------------------------------------------------------------------------------------------------------------------------------------------------------------------------------------------------------------------------------------------------------------------------------------------------------------------------------------------------------------------------------------------------------------------------------------------------------------------------------------------------------------------------------------------------------------------------------------------------------------------------------------------------------------------------------------------------------------------------------------------------------------------------------------------------------------------------------------------------------------------------------------------------------------------------------------------------------------------------------------------------------------|--------------|-----------------------------------------------------------------------------------------------------------------------------------------------------------------------------------------------------------------------------------------------------------------|----------------------------------------------|-----------------------|
| -      | Pos.<br>Fig.                                                                                                                                                                                                                                                                                                                                                                                                                                                                                                                                                                                                                                                         | 2558<br>2559<br>2561                                                                   | al/Qu<br>2559<br>- 11<br>2561<br>- 11                                                       | antity  | Art nr<br>Part No                                                                                                                                                                                                                                                                                                                                                                                                                                                                                                                                                                                                                                                                                                                                                                                                                                                                                                                                                                                                                                                                                                                                                                                                                                                                                                                                                                                                                                                                                                                                                                                                                                                                                                                                                                                                                                                                                                                                                                                                                                                                                                                                                                                                                                                                                   | Benämning    | Description                                                                                                                                                                                                                                                     | Sats<br>Kit                                  | Anmärkning<br>Notes   |
| x      | 1<br>2<br>2<br>3<br>4<br>5<br>6<br>7<br>8<br>9<br>10<br>11<br>2<br>3<br>4<br>5<br>6<br>7<br>8<br>9<br>10<br>11<br>2<br>3<br>4<br>5<br>6<br>7<br>8<br>9<br>10<br>11<br>2<br>3<br>4<br>5<br>6<br>7<br>8<br>9<br>10<br>11<br>2<br>3<br>4<br>5<br>6<br>7<br>8<br>9<br>10<br>11<br>12<br>12<br>3<br>4<br>5<br>6<br>7<br>8<br>9<br>10<br>11<br>12<br>12<br>13<br>14<br>5<br>16<br>7<br>10<br>10<br>11<br>10<br>10<br>10<br>10<br>10<br>10<br>10<br>10<br>10<br>10                                                                                                                                                                                                          | 1<br>2<br>2<br>2<br>1<br>1<br>2<br>1<br>1<br>4<br>4<br>4<br>1<br>5<br>5<br>2<br>6<br>6 | 1<br>1<br>2<br>2<br>2<br>1<br>1<br>2<br>1<br>1<br>4<br>4<br>4<br>1<br>5<br>5<br>2<br>6<br>6 |         | $\begin{array}{c} 1136-0514-01\\ 1136-2178-01\\ 9683-0040-02\\ 9799-1031-02\\ 1136-0328-01\\ 9997-0835-12\\ 9997-0835-12\\ 9997-0820-16\\ 9739-0831-22\\ 1136-0511-01\\ 1136-0512-01\\ 9898-0645-12\\ 9699-0060-02\\ 9747-0631-02\\ 1136-0338-01\\ 9997-0616-16\\ 9739-0631-22\\ 1136-0303-01\\ 9997-0616-16\\ 9739-0631-22\\ \end{array}$                                                                                                                                                                                                                                                                                                                                                                                                                                                                                                                                                                                                                                                                                                                                                                                                                                                                                                                                                                                                                                                                                                                                                                                                                                                                                                                                                                                                                                                                                                                                                                                                                                                                                                                                                                                                                                                                                                                                                          | Ram          | Frame<br>Plate- rear<br>Plate- rear<br>Lock washer<br>Nut<br>Reinforcement<br>Screw<br>Nut<br>Footboard support- RH<br>Footboard support- LH<br>Screw<br>Flat washer<br>Lock nut<br>Seat support<br>Screw<br>Nut<br>Reinforcement<br>Screw<br>Nut<br>Nut<br>Nut |                                              | Electric tömning/dump |
| X<br>X | 20<br>21<br>22<br>22<br>24<br>26<br>28<br>29<br>31<br>24<br>35<br>36<br>73<br>81<br>22<br>22<br>24<br>26<br>28<br>29<br>31<br>24<br>35<br>36<br>73<br>81<br>22<br>34<br>35<br>67<br>81<br>22<br>34<br>56<br>67<br>81<br>72<br>73<br>45<br>77<br>80<br>81<br>82<br>84<br>85<br>86<br>78<br>81<br>22<br>34<br>57<br>81<br>22<br>34<br>56<br>67<br>81<br>72<br>73<br>74<br>57<br>77<br>80<br>81<br>82<br>83<br>84<br>85<br>86<br>78<br>81<br>82<br>84<br>85<br>86<br>78<br>81<br>82<br>84<br>85<br>86<br>78<br>81<br>82<br>84<br>85<br>86<br>77<br>81<br>72<br>77<br>77<br>77<br>80<br>81<br>82<br>88<br>88<br>88<br>88<br>88<br>88<br>88<br>88<br>88<br>88<br>88<br>88 | 01214412121221111221444441111222221221112211112211112                                  | 01214412121221112214444111222221221112211112                                                |         | $\begin{array}{c} 1136-0304-01\\ 1136-0339-01\\ 9997-0616-16\\ 9739-0631-22\\ 1136-0267-01\\ 9739-0631-22\\ 1136-0340-01\\ 9739-0631-22\\ 1136-0340-01\\ 9848-8013-16\\ 1136-0407-01\\ 1136-1214-01\\ 9683-0005-02\\ 1136-0220-01\\ 9847-8009-16\\ 9799-0831-02\\ 9997-0820-16\\ 9739-0831-22\\ 1136-0524-01\\ 9997-0816-16\\ 9699-0035-02\\ 9739-0831-22\\ 1136-0524-01\\ 9997-0816-16\\ 9699-0035-02\\ 9739-0831-22\\ 1136-014-01\\ 1136-0345-01\\ 9739-0831-22\\ 1136-0345-01\\ 9739-0831-22\\ 1136-0345-01\\ 9739-0831-22\\ 1136-0345-01\\ 9739-0831-22\\ 1136-0345-01\\ 9739-0831-22\\ 1136-0345-01\\ 9739-0831-22\\ 1136-0345-01\\ 9739-0831-22\\ 1136-0345-01\\ 9977-0816-16\\ 9739-0831-22\\ 1136-0343-01\\ 1136-0343-01\\ 1136-0343-01\\ 1136-0342-01\\ 1136-0342-01\\ 1136-0342-01\\ 1136-0224-01\\ 1136-024-01\\ 1136-024-01\\ 1136-024-01\\ 1136-024-01\\ 1136-024-01\\ 1136-024-01\\ 1136-024-01\\ 1136-024-01\\ 1136-024-01\\ 1136-024-01\\ 1136-024-01\\ 1136-024-01\\ 1136-024-01\\ 1136-024-01\\ 1136-024-01\\ 1136-024-01\\ 1136-024-01\\ 1136-024-01\\ 1136-024-01\\ 1136-024-01\\ 1136-024-01\\ 1136-024-01\\ 1136-024-01\\ 1136-024-01\\ 1136-024-01\\ 1136-024-01\\ 1136-024-01\\ 1136-024-01\\ 1136-024-01\\ 1136-024-01\\ 1136-024-01\\ 1136-024-01\\ 1136-024-01\\ 1136-024-01\\ 1136-024-01\\ 1136-024-01\\ 1136-024-01\\ 1136-024-01\\ 1136-024-01\\ 1136-024-01\\ 1136-024-01\\ 1136-024-01\\ 1136-024-01\\ 1136-024-01\\ 1136-024-01\\ 1136-024-01\\ 1136-024-01\\ 1136-024-01\\ 1136-024-01\\ 1136-024-01\\ 1136-024-01\\ 1136-024-01\\ 1136-024-01\\ 1136-024-01\\ 1136-024-01\\ 1136-024-01\\ 1136-024-01\\ 1136-024-01\\ 1136-024-01\\ 1136-024-01\\ 1136-024-01\\ 1136-024-01\\ 1136-020-01\\ 1136-024-01\\ 1136-024-01\\ 1136-024-01\\ 1136-024-01\\ 1136-024-01\\ 1136-024-01\\ 1136-024-01\\ 1136-024-01\\ 1136-024-01\\ 1136-024-01\\ 1136-024-01\\ 1136-024-01\\ 1136-024-01\\ 1136-024-01\\ 1136-024-01\\ 1136-024-01\\ 1136-024-01\\ 1136-024-01\\ 1136-024-01\\ 1136-024-01\\ 1136-024-01\\ 1136-024-01\\ 1136-024-01\\ 1136-024-01\\ 1136-024-01\\ 1136-024-01\\ 1136-024-01\\ 1136-024-01\\ 1136-024-01\\ 1136-024-01\\ 1136-024-01\\ 1136-024-01\\ 1136-024-01\\ 1136-024-01\\ 1136-024-01\\ 1136-024-01\\ 1136-024-01\\ 1136-024-01\\ 1136-024-01\\ $ | Förstärkning | Reinforcement<br>Square nut                                                                                                                                                                                                                                     |                                              |                       |

| Ugstva<br>Isaue         Bidsy<br>Picture No.         ESTATE PROVAL<br>ESTATE PRO<br>CHASSI         ESTATE PRO<br>ESTATE PRO<br>CHASSIS         Sida<br>Page<br>138           Pos.         Anta/Ouentity<br>2521 JSB1         Art nr<br>Part No.         Part No.         Benämning         Description         Sats         Antraitkning<br>Notes           90         1         1         1136-881-01         Fider                                                                                                                                                                                                                                                                                                                                                                                                                                                                                                                                                                                                                                                                                                                             | Parts Catalogue                                                                                                                                                                                                                                                                                |                                                                                                                                                    |                                                                                   | ERS/TRACTORS                                                                 |                       |      |
|--------------------------------------------------------------------------------------------------------------------------------------------------------------------------------------------------------------------------------------------------------------------------------------------------------------------------------------------------------------------------------------------------------------------------------------------------------------------------------------------------------------------------------------------------------------------------------------------------------------------------------------------------------------------------------------------------------------------------------------------------------------------------------------------------------------------------------------------------------------------------------------------------------------------------------------------------------------------------------------------------------------------------------------------------------------------------------------------------------------------------------------------------|------------------------------------------------------------------------------------------------------------------------------------------------------------------------------------------------------------------------------------------------------------------------------------------------|----------------------------------------------------------------------------------------------------------------------------------------------------|-----------------------------------------------------------------------------------|------------------------------------------------------------------------------|-----------------------|------|
| Fig.       2558       2559       2559       2561       2561       2561       2561       2561       2561       2561       2561       2561       2561       2561       2561       2561       2561       2561       2561       2561       2561       2561       2561       2561       2561       2561       2561       2561       2561       2561       2561       2561       2561       2561       2561       2561       2561       2561       2561       2561       2561       2561       2561       2561       2561       2561       2561       2561       2561       2561       2561       2561       2561       2561       2561       2561       2561       2561       2561       2561       2561       2561       2561       2561       2561       2561       2561       2561       2561       2561       2561       2561       2561       2561       2561       2561       2561       2561       2561       2561       2561       2561       2561       2561       2561       2561       2561       2561       2561       2561       2561       2561       2561       2561       2561       2561       2561       2611       2611       2611 | Issue Picture No                                                                                                                                                                                                                                                                               | ESTATE PRO                                                                                                                                         | ESTA                                                                              | TE PRO                                                                       |                       | Page |
| 91       1       1       9997-0512-16       Skruv       Screw       Nut         92       1       1       9747-0531-02       Mutter       Nut       Nut         93       1       1       1136-1227-01       Kam       Cam       Screw         94       2       2       1136-0819-01       Skruv       Screw       Screw         95       4       4       9699-0024-02       Planbricka       Flat washer       Nut         96       2       2       1136-0925-01       Witter       Nut       Nut         97       1       1       1136-0925-01       Vinkelfäste       Angle bracket       Screw         98       2       2       9848-8013-16       Skruv       Screw       Screw                                                                                                                                                                                                                                                                                                                                                                                                                                                               | Fig. 2558 2559<br>2559 -11<br>2561 2561                                                                                                                                                                                                                                                        |                                                                                                                                                    | lenämning                                                                         |                                                                              |                       |      |
|                                                                                                                                                                                                                                                                                                                                                                                                                                                                                                                                                                                                                                                                                                                                                                                                                                                                                                                                                                                                                                                                                                                                                  | 90         1         1           91         1         1           92         1         1           93         1         1           94         2         2           95         4         4           96         2         2           97         1         1           98         2         2 | 9997-0512-16 SH<br>9747-0531-02 M<br>1136-1227-01 Ka<br>1136-0819-01 SH<br>9699-0024-02 PI<br>1136-1212-01 M<br>1136-0925-01 Vi<br>9848-8013-16 SH | kruv<br>tutter<br>am<br>kruv<br>kruv<br>lanbricka<br>tutter<br>inkelfäste<br>kruv | Screw<br>Nut<br>Cam<br>Screw<br>Flat washer<br>Nut<br>Angle bracket<br>Screw | ···<br>··<br>··<br>·· |      |