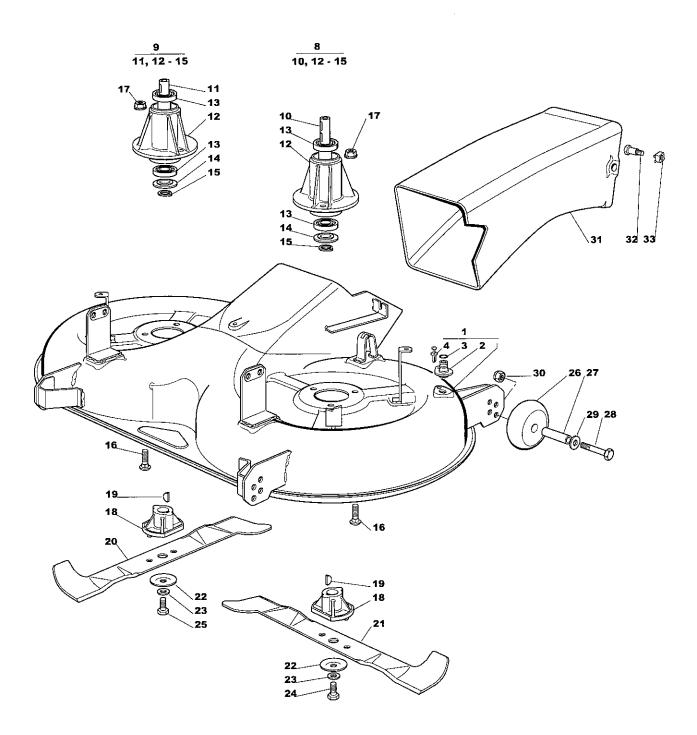

# Genuine Spare Parts

| Utgå<br>Issu<br>2006 | e            | Pi     | ldnr<br>cture No<br>80 | ESTATE ROYA<br>ESTATE PRO<br>KAROSS | ESTATE PRO ESTATE PRO                   |                                                |             |                     |  |
|----------------------|--------------|--------|------------------------|-------------------------------------|-----------------------------------------|------------------------------------------------|-------------|---------------------|--|
| Pos.<br>Fig.         | Ar           | ntal/Q | uantity                | Art nr<br>Part No                   | Benämning                               | Description                                    | Sats<br>Kit | Anmärkning<br>Notes |  |
| ı ıg.                | 2558<br>2559 |        |                        |                                     |                                         |                                                | , cit       | 110100              |  |
| 1                    | 1            | 1      |                        | 1136-2072-01                        | Motorhuv- övre, gul                     | Engine hood- upper, ye                         |             |                     |  |
| 2<br>3               | 1            | 1      |                        | 1136-2101-01                        | Huv- övre hö, gul                       | Hood- upper RH, yellow                         |             |                     |  |
| 3<br>4               | 1            | 1      |                        | 1136-2106-01                        | Huv- undre hö, grå<br>Huv- övre vä, gul | Hood- lower RH, grey<br>Hood- upper LH, yellow |             |                     |  |
| 5                    | 1            | 1      |                        | 1136-2105-01                        | Huv- undre vä, grå                      | Hood-lower LH, grey                            |             |                     |  |
| 6                    | 1            | 1      |                        | 1136-2176-01                        | Huv- främre, grå                        | Hood- front, grey                              |             | Inkl. pos 7 - 8     |  |
| 7                    |              | 1      |                        | 1136-2124-01                        | • Skydd, hö                             | • Grill, RH                                    |             |                     |  |
| 8<br>9               | 1            | 1      |                        |                                     | • Skýdd, vä                             | e Grill, LH                                    |             |                     |  |
| 9<br>10              | 6            | ۱<br>6 |                        | 1136-2071-01                        | Huv- främre undre, grå<br>Skruv         | Hood- front lower, gre                         |             |                     |  |
| 11                   | 1            | 1      |                        | 1136-0535-01                        | Stöd-hö                                 | Dashboard support- RH                          |             |                     |  |
| 12                   | 1            | 1      |                        | 1136-0534-01                        | Stöd- vä                                | Dashboard support- LH                          |             |                     |  |
| 13                   | 1            | 1      |                        | 1136-1497-01                        | Panelstöd- mittre                       | Support- centre                                |             |                     |  |
| 14<br>15             | 2            | 2<br>4 |                        | 9848-8013-16                        | Skruv                                   | Screw                                          |             |                     |  |
| 15<br>16             | 4            | 4      |                        | 9040-8013-16                        | Skruv<br>Instrumentpanel                | Screw<br>Dashboard                             |             |                     |  |
| 17                   | 4            | 4      |                        |                                     | Skruv                                   | Screw                                          |             |                     |  |
| 18                   | 2            | 2      |                        | 1136-0872-01                        | Plugg                                   | Plug                                           |             |                     |  |
| 19                   | 2            | 2      |                        | 1136-0179-01                        | Huvskydd                                | Grommet                                        |             |                     |  |
| 21                   | 1            | 1      |                        |                                     | Kåpa                                    | Conveyor                                       |             |                     |  |
| 23<br>24             |              | 1      |                        | 1136-0924-01                        | Bränsletank<br>Tanklock                 | Fuel tank<br>Tank cap                          |             |                     |  |
| 25                   | 2            | 2      |                        | 1136-2052-01                        | Skruv                                   | Screw                                          |             |                     |  |
| 26                   | 2            | 2      |                        | 1136-2047-01                        | Mutter                                  | Nut                                            |             |                     |  |
| 28                   | 1            | 1      |                        |                                     | Bränslemätare                           | Fuel level indicator                           |             |                     |  |
| 29                   | 1            | 1      |                        | 1136-2103-01                        | Kåpa, vä                                | Cover, LH                                      |             |                     |  |
| 30<br>31             | 1            | 1      |                        |                                     | Kåpa, hö                                | Cover, KH                                      |             |                     |  |
| 32                   | 1            | 1      |                        | 9595-0272-00                        | Ratt                                    | Steering wheel                                 |             |                     |  |
| 37                   | 2            | 2      |                        |                                     | Skruv                                   | Screw                                          |             |                     |  |
| 38                   | 2            | 2      |                        | 9699-0035-02                        | Planbricka                              | Flat washer                                    |             |                     |  |
| 41                   | 1            |        |                        |                                     | Gasreglage                              | Throttle control                               |             |                     |  |
| 41                   |              | 1      |                        |                                     | Gasreglage                              | Throttle control                               |             | Kohler 20-22 HP     |  |
| 42<br>43             | 2<br>2       | 2      |                        |                                     | Skruv<br>Bricka                         | Screw<br>Washer                                |             |                     |  |
| 44                   | 2            | 2      |                        |                                     | Bricka                                  | Washer                                         |             |                     |  |
| 45                   | 1            | 1      |                        | 1136-0192-01                        | Knopp                                   | Handle                                         |             |                     |  |
| 46                   | 1            | 1      |                        | 9865-0412-16                        | Skruv                                   | Screw                                          |             |                     |  |
| 47                   | 1            | 1      |                        |                                     | Mutter                                  | Nut                                            |             | Kohlar DO DO UD     |  |
| 48<br>49             | 1            | 1      |                        |                                     | Choke<br>Plugg                          | Starter drive                                  |             | Kohler 20-22 HP     |  |
| 49<br>51             |              | 1      |                        | 1136-0316-01                        | Sits                                    | Seat                                           |             |                     |  |
| 52                   | 4            | 4      |                        |                                     | Skruv                                   | Screw                                          |             |                     |  |
| 53                   | 4            | 4      |                        | 9683-0030-02                        | Låsbricka                               | Lock washer                                    |             |                     |  |
| 61                   | 1            | 1      |                        | 1136-2091-01                        | Кåра                                    | Cover                                          |             |                     |  |
| 62<br>63             | 1            | 1      |                        |                                     | Stift                                   | Pivot                                          |             |                     |  |
| юз<br>64             |              |        |                        | 1136-2087-01                        | Fotstegsskydd- hö<br>Fotstegsskydd- vä  | Footboard cover- RH<br>Footboard cover- LH     |             |                     |  |
| 65                   | 1            | i      |                        | 1136-2136-01                        | Profil- hö                              | Profile- RH                                    |             |                     |  |
| 66                   | 1            | 1      |                        | 1136-2137-01                        | Profil- vä                              | Profile- LH                                    |             |                     |  |
| 67                   | 6            | 6      | 1                      |                                     | Skruv                                   | Screw                                          |             |                     |  |
| 68<br>60             | 1<br>7       | 1      |                        |                                     | Stöd                                    | Dashboard support                              |             |                     |  |
| 69<br>71             | 1            | - 4    |                        |                                     | Skruv<br>Hjulkåpa                       | Screw<br>Wheel cover                           | ••          |                     |  |
| 72                   | 4            | 4      |                        |                                     | Skruv                                   | Screw                                          |             |                     |  |
| 73                   | 1            | - i    |                        | 1136-2080-01                        | Hjulkåpa- hö                            | Wheel cover- RH                                |             |                     |  |
| 74                   | 1            | 1      |                        | 1136-2079-01                        | Hjulkåpa- vä                            | Wheel cover- LH                                |             |                     |  |
| 75<br>70             | 2            | 2      |                        |                                     | Skruv                                   | Screw                                          |             |                     |  |
| 76<br>101            | 1            | 1      |                        |                                     | Kåpa                                    | Cover                                          |             | Inkl. pog 100       |  |
| 101<br>102           | 1            | 1      |                        | 1136-2190-01                        | Ljuddämparskydd<br>• Plugg              | Muffler protection                             | ••          | Inkl. pos 102       |  |
| 103                  | 4            | 4      |                        | 9847-8216-16                        | Skruv                                   | Screw                                          | ::          |                     |  |
| 104                  | 2            | 2      |                        |                                     | Huvfäste                                | Hood plate                                     |             | 1                   |  |

| Utgå<br>Issu<br>2006                   |                                                 |                                                 | dnr<br>cture No<br>80 | ESTATE ROYA<br>ESTATE PRO<br>KAROSS                          | AL                                                    | ESTATE ROYAL<br>ESTATE PRO<br>BODY WORK |            | Sida<br>Page<br>132   |
|----------------------------------------|-------------------------------------------------|-------------------------------------------------|-----------------------|--------------------------------------------------------------|-------------------------------------------------------|-----------------------------------------|------------|-----------------------|
| Pos.<br>Fig.                           | 2558                                            | 2561                                            | uantity               | Art nr<br>Part No                                            | Benämning                                             | Description                             | Sat<br>Kit | s Anmärkning<br>Notes |
| 105<br>106<br>107<br>108<br>109<br>110 | 2558<br>2559<br>4<br>1<br>5<br>2<br>2<br>2<br>2 | 2561<br>2562<br>4<br>1<br>5<br>2<br>2<br>2<br>2 |                       | 1136-2142-01<br>1136-0816-01<br>1136-2127-01<br>9739-0831-22 | Skruv<br>Huvstöd<br>Skruv<br>Axel<br>Mutter<br>Låsnål | Hood support<br>Screw<br>Pin<br>Nut     |            |                       |
|                                        |                                                 |                                                 |                       |                                                              |                                                       |                                         |            |                       |