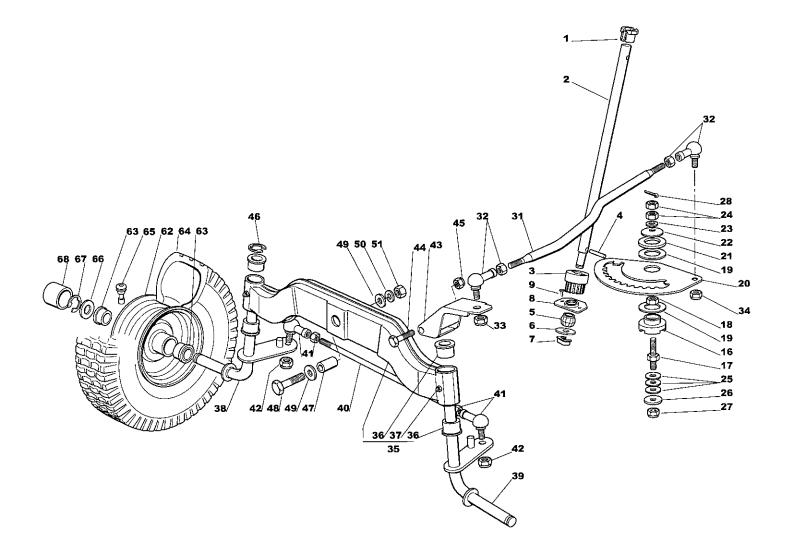

#### Reservdelskatalog Parts Catalogue

|        | Utgå<br>Issue<br>2006                                                                                                                                                                                                                                                                                                                                                                                                                                                                                                                                                                                                                                                | Э                                                                                      | Bild<br>Pic<br>123                                                                          | ture No | ESTATE ROYA<br>ESTATE PRO<br>CHASSI                                                                                                                                                                                                                                                                                                                                                                                                                                                                                                                                                                                                                                                                                                                                                                                                                                                                                                                                                                                                                                                                                                                                                                                                                                                                                                                                                                                                                                                                                                                                                                                                                                                                                                                                                                                                                                                                                                                                                                                                                                                                                                                                                                                                                                                                 |              | ATE ROYAL<br>ATE PRO<br>SSIS                                                                                                                                                                                                                                    | <u>.                                    </u> | Sida<br>Page<br>136   |
|--------|----------------------------------------------------------------------------------------------------------------------------------------------------------------------------------------------------------------------------------------------------------------------------------------------------------------------------------------------------------------------------------------------------------------------------------------------------------------------------------------------------------------------------------------------------------------------------------------------------------------------------------------------------------------------|----------------------------------------------------------------------------------------|---------------------------------------------------------------------------------------------|---------|-----------------------------------------------------------------------------------------------------------------------------------------------------------------------------------------------------------------------------------------------------------------------------------------------------------------------------------------------------------------------------------------------------------------------------------------------------------------------------------------------------------------------------------------------------------------------------------------------------------------------------------------------------------------------------------------------------------------------------------------------------------------------------------------------------------------------------------------------------------------------------------------------------------------------------------------------------------------------------------------------------------------------------------------------------------------------------------------------------------------------------------------------------------------------------------------------------------------------------------------------------------------------------------------------------------------------------------------------------------------------------------------------------------------------------------------------------------------------------------------------------------------------------------------------------------------------------------------------------------------------------------------------------------------------------------------------------------------------------------------------------------------------------------------------------------------------------------------------------------------------------------------------------------------------------------------------------------------------------------------------------------------------------------------------------------------------------------------------------------------------------------------------------------------------------------------------------------------------------------------------------------------------------------------------------|--------------|-----------------------------------------------------------------------------------------------------------------------------------------------------------------------------------------------------------------------------------------------------------------|----------------------------------------------|-----------------------|
| -      | Pos.<br>Fig.                                                                                                                                                                                                                                                                                                                                                                                                                                                                                                                                                                                                                                                         | 2558<br>2559<br>2561                                                                   | al/Qu<br>2559<br>- 11<br>2561<br>- 11                                                       | antity  | Art nr<br>Part No                                                                                                                                                                                                                                                                                                                                                                                                                                                                                                                                                                                                                                                                                                                                                                                                                                                                                                                                                                                                                                                                                                                                                                                                                                                                                                                                                                                                                                                                                                                                                                                                                                                                                                                                                                                                                                                                                                                                                                                                                                                                                                                                                                                                                                                                                   | Benämning    | Description                                                                                                                                                                                                                                                     | Sats<br>Kit                                  | Anmärkning<br>Notes   |
| x      | 1<br>2<br>2<br>3<br>4<br>5<br>6<br>7<br>8<br>9<br>10<br>11<br>2<br>3<br>4<br>5<br>6<br>7<br>8<br>9<br>10<br>11<br>2<br>3<br>4<br>5<br>6<br>7<br>8<br>9<br>10<br>11<br>2<br>3<br>4<br>5<br>6<br>7<br>8<br>9<br>10<br>11<br>2<br>3<br>4<br>5<br>6<br>7<br>8<br>9<br>10<br>11<br>12<br>12<br>3<br>4<br>5<br>6<br>7<br>8<br>9<br>10<br>11<br>12<br>12<br>13<br>14<br>5<br>16<br>7<br>10<br>10<br>11<br>10<br>10<br>10<br>10<br>10<br>10<br>10<br>10<br>10<br>10                                                                                                                                                                                                          | 1<br>2<br>2<br>2<br>1<br>1<br>2<br>1<br>1<br>4<br>4<br>4<br>1<br>5<br>5<br>2<br>6<br>6 | 1<br>1<br>2<br>2<br>2<br>1<br>1<br>2<br>1<br>1<br>4<br>4<br>4<br>1<br>5<br>5<br>2<br>6<br>6 |         | $\begin{array}{c} 1136-0514-01\\ 1136-2178-01\\ 9683-0040-02\\ 9799-1031-02\\ 1136-0328-01\\ 9997-0835-12\\ 9997-0835-12\\ 9997-0820-16\\ 9739-0831-22\\ 1136-0511-01\\ 1136-0512-01\\ 9898-0645-12\\ 9699-0060-02\\ 9747-0631-02\\ 1136-0338-01\\ 9997-0616-16\\ 9739-0631-22\\ 1136-0303-01\\ 9997-0616-16\\ 9739-0631-22\\ \end{array}$                                                                                                                                                                                                                                                                                                                                                                                                                                                                                                                                                                                                                                                                                                                                                                                                                                                                                                                                                                                                                                                                                                                                                                                                                                                                                                                                                                                                                                                                                                                                                                                                                                                                                                                                                                                                                                                                                                                                                          | Ram          | Frame<br>Plate- rear<br>Plate- rear<br>Lock washer<br>Nut<br>Reinforcement<br>Screw<br>Nut<br>Footboard support- RH<br>Footboard support- LH<br>Screw<br>Flat washer<br>Lock nut<br>Seat support<br>Screw<br>Nut<br>Reinforcement<br>Screw<br>Nut<br>Nut<br>Nut |                                              | Electric tömning/dump |
| X<br>X | 20<br>21<br>22<br>22<br>24<br>26<br>28<br>29<br>31<br>24<br>35<br>36<br>73<br>81<br>22<br>22<br>24<br>26<br>28<br>29<br>31<br>24<br>35<br>36<br>73<br>81<br>22<br>34<br>35<br>67<br>81<br>22<br>34<br>56<br>67<br>81<br>72<br>73<br>45<br>77<br>80<br>81<br>82<br>84<br>85<br>86<br>78<br>81<br>22<br>34<br>57<br>81<br>22<br>34<br>56<br>67<br>81<br>72<br>73<br>74<br>57<br>77<br>80<br>81<br>82<br>83<br>84<br>85<br>86<br>78<br>81<br>82<br>84<br>85<br>86<br>78<br>81<br>82<br>84<br>85<br>86<br>78<br>81<br>82<br>84<br>85<br>86<br>77<br>81<br>72<br>77<br>77<br>77<br>80<br>81<br>82<br>88<br>88<br>88<br>88<br>88<br>88<br>88<br>88<br>88<br>88<br>88<br>88 | 01214412121221111221444441111222221221112211112211112                                  | 01214412121221112214444111222221221112211112                                                |         | $\begin{array}{c} 1136-0304-01\\ 1136-0339-01\\ 9997-0616-16\\ 9739-0631-22\\ 1136-0267-01\\ 9739-0631-22\\ 1136-0340-01\\ 9739-0631-22\\ 1136-0340-01\\ 9848-8013-16\\ 1136-0407-01\\ 1136-1214-01\\ 9683-0005-02\\ 1136-0220-01\\ 9847-8009-16\\ 9799-0831-02\\ 9997-0820-16\\ 9739-0831-22\\ 1136-0524-01\\ 9997-0816-16\\ 9699-0035-02\\ 9739-0831-22\\ 1136-0524-01\\ 9997-0816-16\\ 9699-0035-02\\ 9739-0831-22\\ 1136-014-01\\ 1136-0345-01\\ 9739-0831-22\\ 1136-0345-01\\ 9739-0831-22\\ 1136-0345-01\\ 9739-0831-22\\ 1136-0345-01\\ 9739-0831-22\\ 1136-0345-01\\ 9739-0831-22\\ 1136-0345-01\\ 9739-0831-22\\ 1136-0345-01\\ 9739-0831-22\\ 1136-0345-01\\ 9977-0816-16\\ 9739-0831-22\\ 1136-0343-01\\ 1136-0343-01\\ 1136-0343-01\\ 1136-0342-01\\ 1136-0342-01\\ 1136-0342-01\\ 1136-0224-01\\ 1136-024-01\\ 1136-024-01\\ 1136-024-01\\ 1136-024-01\\ 1136-024-01\\ 1136-024-01\\ 1136-024-01\\ 1136-024-01\\ 1136-024-01\\ 1136-024-01\\ 1136-024-01\\ 1136-024-01\\ 1136-024-01\\ 1136-024-01\\ 1136-024-01\\ 1136-024-01\\ 1136-024-01\\ 1136-024-01\\ 1136-024-01\\ 1136-024-01\\ 1136-024-01\\ 1136-024-01\\ 1136-024-01\\ 1136-024-01\\ 1136-024-01\\ 1136-024-01\\ 1136-024-01\\ 1136-024-01\\ 1136-024-01\\ 1136-024-01\\ 1136-024-01\\ 1136-024-01\\ 1136-024-01\\ 1136-024-01\\ 1136-024-01\\ 1136-024-01\\ 1136-024-01\\ 1136-024-01\\ 1136-024-01\\ 1136-024-01\\ 1136-024-01\\ 1136-024-01\\ 1136-024-01\\ 1136-024-01\\ 1136-024-01\\ 1136-024-01\\ 1136-024-01\\ 1136-024-01\\ 1136-024-01\\ 1136-024-01\\ 1136-024-01\\ 1136-024-01\\ 1136-024-01\\ 1136-024-01\\ 1136-024-01\\ 1136-024-01\\ 1136-024-01\\ 1136-024-01\\ 1136-024-01\\ 1136-024-01\\ 1136-024-01\\ 1136-024-01\\ 1136-020-01\\ 1136-024-01\\ 1136-024-01\\ 1136-024-01\\ 1136-024-01\\ 1136-024-01\\ 1136-024-01\\ 1136-024-01\\ 1136-024-01\\ 1136-024-01\\ 1136-024-01\\ 1136-024-01\\ 1136-024-01\\ 1136-024-01\\ 1136-024-01\\ 1136-024-01\\ 1136-024-01\\ 1136-024-01\\ 1136-024-01\\ 1136-024-01\\ 1136-024-01\\ 1136-024-01\\ 1136-024-01\\ 1136-024-01\\ 1136-024-01\\ 1136-024-01\\ 1136-024-01\\ 1136-024-01\\ 1136-024-01\\ 1136-024-01\\ 1136-024-01\\ 1136-024-01\\ 1136-024-01\\ 1136-024-01\\ 1136-024-01\\ 1136-024-01\\ 1136-024-01\\ 1136-024-01\\ 1136-024-01\\ 1136-024-01\\ $ | Förstärkning | Reinforcement<br>Square nut                                                                                                                                                                                                                                     |                                              |                       |

| Ugstva<br>Isaue         Bidsy<br>Picture No.         ESTATE PROVAL<br>ESTATE PRO<br>CHASSI         ESTATE PRO<br>ESTATE PRO<br>CHASSIS         Sida<br>Page<br>138           Pos.         Anta/Ouentity<br>2521 JSB1         Art nr<br>Part No.         Part No.         Benämning         Description         Sats         Antraitkning<br>Notes           90         1         1         1136-881-01         Fider                                                                                                                                                                                                                                                                                                                                                                                                                                                                                                                                                                                                                                                                                                                             | Parts Catalogue                                                                                                                                                                                                                                                                                |                                                                                                                                                    |                                                                                   | ERS/TRACTORS                                                                 |                       |      |
|--------------------------------------------------------------------------------------------------------------------------------------------------------------------------------------------------------------------------------------------------------------------------------------------------------------------------------------------------------------------------------------------------------------------------------------------------------------------------------------------------------------------------------------------------------------------------------------------------------------------------------------------------------------------------------------------------------------------------------------------------------------------------------------------------------------------------------------------------------------------------------------------------------------------------------------------------------------------------------------------------------------------------------------------------------------------------------------------------------------------------------------------------|------------------------------------------------------------------------------------------------------------------------------------------------------------------------------------------------------------------------------------------------------------------------------------------------|----------------------------------------------------------------------------------------------------------------------------------------------------|-----------------------------------------------------------------------------------|------------------------------------------------------------------------------|-----------------------|------|
| Fig.       2558       2559       2559       2561       2561       2561       2561       2561       2561       2561       2561       2561       2561       2561       2561       2561       2561       2561       2561       2561       2561       2561       2561       2561       2561       2561       2561       2561       2561       2561       2561       2561       2561       2561       2561       2561       2561       2561       2561       2561       2561       2561       2561       2561       2561       2561       2561       2561       2561       2561       2561       2561       2561       2561       2561       2561       2561       2561       2561       2561       2561       2561       2561       2561       2561       2561       2561       2561       2561       2561       2561       2561       2561       2561       2561       2561       2561       2561       2561       2561       2561       2561       2561       2561       2561       2561       2561       2561       2561       2561       2561       2561       2561       2561       2561       2561       2561       2611       2611       2611 | Issue Picture No                                                                                                                                                                                                                                                                               | ESTATE PRO                                                                                                                                         | ESTA                                                                              | TE PRO                                                                       |                       | Page |
| 91       1       1       9997-0512-16       Skruv       Screw       Nut         92       1       1       9747-0531-02       Mutter       Nut       Nut         93       1       1       1136-1227-01       Kam       Cam       Screw         94       2       2       1136-0819-01       Skruv       Screw       Screw         95       4       4       9699-0024-02       Planbricka       Flat washer       Nut         96       2       2       1136-0925-01       Witter       Nut       Nut         97       1       1       1136-0925-01       Vinkelfäste       Angle bracket       Screw         98       2       2       9848-8013-16       Skruv       Screw       Screw                                                                                                                                                                                                                                                                                                                                                                                                                                                               | Fig. 2558 2559<br>2559 -11<br>2561 2561                                                                                                                                                                                                                                                        |                                                                                                                                                    | lenämning                                                                         |                                                                              |                       |      |
|                                                                                                                                                                                                                                                                                                                                                                                                                                                                                                                                                                                                                                                                                                                                                                                                                                                                                                                                                                                                                                                                                                                                                  | 90         1         1           91         1         1           92         1         1           93         1         1           94         2         2           95         4         4           96         2         2           97         1         1           98         2         2 | 9997-0512-16 SH<br>9747-0531-02 M<br>1136-1227-01 Ka<br>1136-0819-01 SH<br>9699-0024-02 PI<br>1136-1212-01 M<br>1136-0925-01 Vi<br>9848-8013-16 SH | kruv<br>tutter<br>am<br>kruv<br>kruv<br>lanbricka<br>tutter<br>inkelfäste<br>kruv | Screw<br>Nut<br>Cam<br>Screw<br>Flat washer<br>Nut<br>Angle bracket<br>Screw | ···<br>··<br>··<br>·· |      |