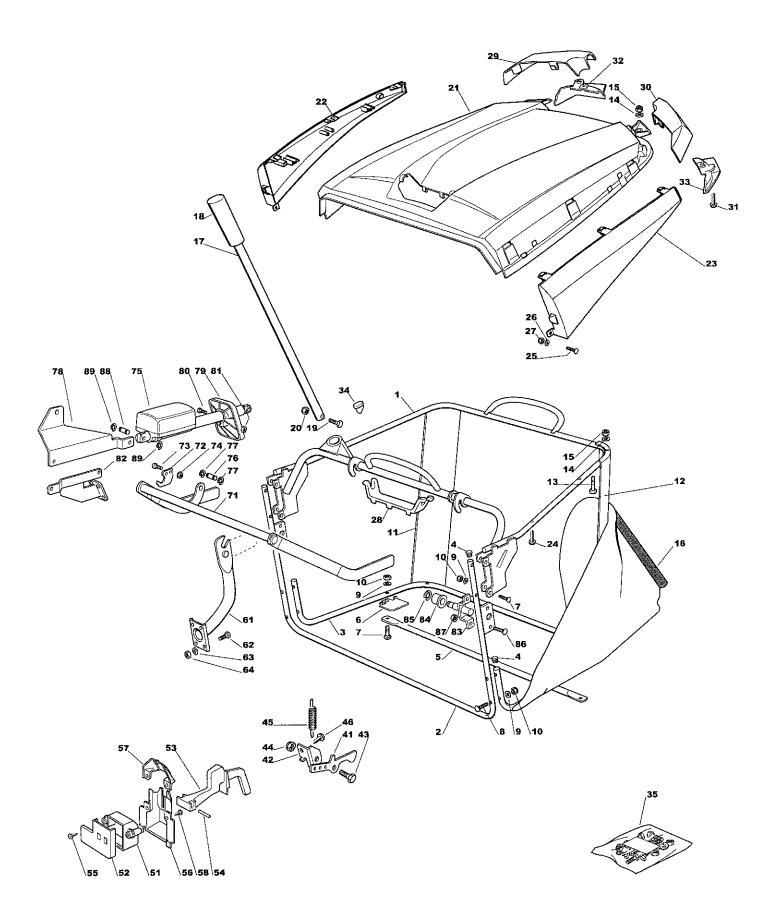

# Genuine Spare Parts

| Utgå<br>Issu<br>2006 | e            | Pi     | ldnr<br>cture No<br>80 | ESTATE ROYA<br>ESTATE PRO<br>KAROSS | ESTATE PRO ESTATE PRO                   |                                                |             |                     |  |
|----------------------|--------------|--------|------------------------|-------------------------------------|-----------------------------------------|------------------------------------------------|-------------|---------------------|--|
| Pos.<br>Fig.         | Ar           | ntal/Q | uantity                | Art nr<br>Part No                   | Benämning                               | Description                                    | Sats<br>Kit | Anmärkning<br>Notes |  |
| ı ıg.                | 2558<br>2559 |        |                        |                                     |                                         |                                                | , cit       | 110100              |  |
| 1                    | 1            | 1      |                        | 1136-2072-01                        | Motorhuv- övre, gul                     | Engine hood- upper, ye                         |             |                     |  |
| 2<br>3               | 1            | 1      |                        | 1136-2101-01                        | Huv- övre hö, gul                       | Hood- upper RH, yellow                         |             |                     |  |
| 3<br>4               | 1            | 1      |                        | 1136-2106-01                        | Huv- undre hö, grå<br>Huv- övre vä, gul | Hood- lower RH, grey<br>Hood- upper LH, yellow |             |                     |  |
| 5                    | 1            | 1      |                        | 1136-2105-01                        | Huv- undre vä, grå                      | Hood-lower LH, grey                            |             |                     |  |
| 6                    | 1            | 1      |                        | 1136-2176-01                        | Huv- främre, grå                        | Hood- front, grey                              |             | Inkl. pos 7 - 8     |  |
| 7                    |              | 1      |                        | 1136-2124-01                        | • Skydd, hö                             | • Grill, RH                                    |             |                     |  |
| 8<br>9               | 1            | 1      |                        |                                     | • Skýdd, vä                             | e Grill, LH                                    |             |                     |  |
| 9<br>10              | 6            | ۱<br>6 |                        | 1136-2071-01                        | Huv- främre undre, grå<br>Skruv         | Hood- front lower, gre                         |             |                     |  |
| 11                   | 1            | 1      |                        | 1136-0535-01                        | Stöd-hö                                 | Dashboard support- RH                          |             |                     |  |
| 12                   | 1            | 1      |                        | 1136-0534-01                        | Stöd- vä                                | Dashboard support- LH                          |             |                     |  |
| 13                   | 1            | 1      |                        | 1136-1497-01                        | Panelstöd- mittre                       | Support- centre                                |             |                     |  |
| 14<br>15             | 2            | 2<br>4 |                        | 9848-8013-16                        | Skruv                                   | Screw                                          |             |                     |  |
| 15<br>16             | 4            | 4      |                        | 9040-8013-16                        | Skruv<br>Instrumentpanel                | Screw<br>Dashboard                             |             |                     |  |
| 17                   | 4            | 4      |                        |                                     | Skruv                                   | Screw                                          |             |                     |  |
| 18                   | 2            | 2      |                        | 1136-0872-01                        | Plugg                                   | Plug                                           |             |                     |  |
| 19                   | 2            | 2      |                        | 1136-0179-01                        | Huvskydd                                | Grommet                                        |             |                     |  |
| 21                   | 1            | 1      |                        |                                     | Kåpa                                    | Conveyor                                       |             |                     |  |
| 23<br>24             |              | 1      |                        | 1136-0924-01                        | Bränsletank<br>Tanklock                 | Fuel tank<br>Tank cap                          |             |                     |  |
| 25                   | 2            | 2      |                        | 1136-2052-01                        | Skruv                                   | Screw                                          |             |                     |  |
| 26                   | 2            | 2      |                        | 1136-2047-01                        | Mutter                                  | Nut                                            |             |                     |  |
| 28                   | 1            | 1      |                        |                                     | Bränslemätare                           | Fuel level indicator                           |             |                     |  |
| 29                   | 1            | 1      |                        | 1136-2103-01                        | Kåpa, vä                                | Cover, LH                                      |             |                     |  |
| 30<br>31             | 1            | 1      |                        |                                     | Kåpa, hö                                | Cover, KH                                      |             |                     |  |
| 32                   | 1            | 1      |                        | 9595-0272-00                        | Ratt                                    | Steering wheel                                 |             |                     |  |
| 37                   | 2            | 2      |                        |                                     | Skruv                                   | Screw                                          |             |                     |  |
| 38                   | 2            | 2      |                        | 9699-0035-02                        | Planbricka                              | Flat washer                                    |             |                     |  |
| 41                   | 1            |        |                        |                                     | Gasreglage                              | Throttle control                               |             |                     |  |
| 41                   |              | 1      |                        |                                     | Gasreglage                              | Throttle control                               |             | Kohler 20-22 HP     |  |
| 42<br>43             | 2<br>2       | 2      |                        |                                     | Skruv<br>Bricka                         | Screw<br>Washer                                |             |                     |  |
| 44                   | 2            | 2      |                        |                                     | Bricka                                  | Washer                                         |             |                     |  |
| 45                   | 1            | 1      |                        | 1136-0192-01                        | Knopp                                   | Handle                                         |             |                     |  |
| 46                   | 1            | 1      |                        | 9865-0412-16                        | Skruv                                   | Screw                                          |             |                     |  |
| 47                   | 1            | 1      |                        |                                     | Mutter                                  | Nut                                            |             | Kohlar DO DO UD     |  |
| 48<br>49             | 1            | 1      |                        |                                     | Choke<br>Plugg                          | Starter drive                                  |             | Kohler 20-22 HP     |  |
| 49<br>51             |              | 1      |                        | 1136-0316-01                        | Sits                                    | Seat                                           |             |                     |  |
| 52                   | 4            | 4      |                        |                                     | Skruv                                   | Screw                                          |             |                     |  |
| 53                   | 4            | 4      |                        | 9683-0030-02                        | Låsbricka                               | Lock washer                                    |             |                     |  |
| 61                   | 1            | 1      |                        | 1136-2091-01                        | Кåра                                    | Cover                                          |             |                     |  |
| 62<br>63             | 1            | 1      |                        |                                     | Stift                                   | Pivot                                          |             |                     |  |
| юз<br>64             |              |        |                        | 1136-2087-01                        | Fotstegsskydd- hö<br>Fotstegsskydd- vä  | Footboard cover- RH<br>Footboard cover- LH     |             |                     |  |
| 65                   | 1            | i      |                        | 1136-2136-01                        | Profil- hö                              | Profile- RH                                    |             |                     |  |
| 66                   | 1            | 1      |                        | 1136-2137-01                        | Profil- vä                              | Profile- LH                                    |             |                     |  |
| 67                   | 6            | 6      | 1                      |                                     | Skruv                                   | Screw                                          |             |                     |  |
| 68<br>60             | 1<br>7       | 1      |                        |                                     | Stöd                                    | Dashboard support                              |             |                     |  |
| 69<br>71             | 1            | - 4    |                        |                                     | Skruv<br>Hjulkåpa                       | Screw<br>Wheel cover                           | ••          |                     |  |
| 72                   | 4            | 4      |                        |                                     | Skruv                                   | Screw                                          |             |                     |  |
| 73                   | 1            | - i    |                        | 1136-2080-01                        | Hjulkåpa- hö                            | Wheel cover- RH                                |             |                     |  |
| 74                   | 1            | 1      |                        | 1136-2079-01                        | Hjulkåpa- vä                            | Wheel cover- LH                                |             |                     |  |
| 75<br>70             | 2            | 2      |                        |                                     | Skruv                                   | Screw                                          |             |                     |  |
| 76<br>101            | 1            | 1      |                        |                                     | Kåpa                                    | Cover                                          |             | Inkl. pog 100       |  |
| 101<br>102           | 1            | 1      |                        | 1136-2190-01                        | Ljuddämparskydd<br>• Plugg              | Muffler protection                             | ••          | Inkl. pos 102       |  |
| 103                  | 4            | 4      |                        | 9847-8216-16                        | Skruv                                   | Screw                                          | ::          |                     |  |
| 104                  | 2            | 2      |                        |                                     | Huvfäste                                | Hood plate                                     |             | 1                   |  |

| Utgå<br>Issu<br>2006                   |                                                 |                                                 | dnr<br>cture No<br>80 | ESTATE ROYA<br>ESTATE PRO<br>KAROSS                          | AL                                                    | ESTATE ROYAL<br>ESTATE PRO<br>BODY WORK |            | Sida<br>Page<br>132   |
|----------------------------------------|-------------------------------------------------|-------------------------------------------------|-----------------------|--------------------------------------------------------------|-------------------------------------------------------|-----------------------------------------|------------|-----------------------|
| Pos.<br>Fig.                           | 2558                                            | 2561                                            | uantity               | Art nr<br>Part No                                            | Benämning                                             | Description                             | Sat<br>Kit | s Anmärkning<br>Notes |
| 105<br>106<br>107<br>108<br>109<br>110 | 2558<br>2559<br>4<br>1<br>5<br>2<br>2<br>2<br>2 | 2561<br>2562<br>4<br>1<br>5<br>2<br>2<br>2<br>2 |                       | 1136-2142-01<br>1136-0816-01<br>1136-2127-01<br>9739-0831-22 | Skruv<br>Huvstöd<br>Skruv<br>Axel<br>Mutter<br>Låsnål | Hood support<br>Screw<br>Pin<br>Nut     |            |                       |
|                                        |                                                 |                                                 |                       |                                                              |                                                       |                                         |            |                       |