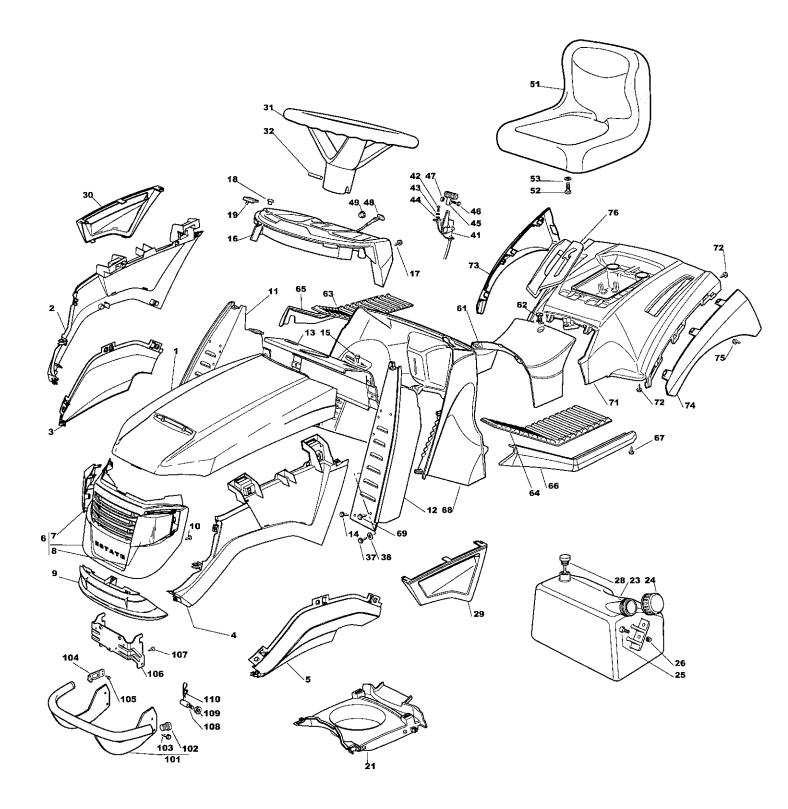

# Genuine Spare Parts

| Utgå<br>Issu<br>2006 | e            | Pi     | ldnr<br>cture No<br>80 | ESTATE ROYA<br>ESTATE PRO<br>KAROSS | ESTATE PRO ESTATE PRO                   |                                                |             |                     |  |
|----------------------|--------------|--------|------------------------|-------------------------------------|-----------------------------------------|------------------------------------------------|-------------|---------------------|--|
| Pos.<br>Fig.         | Ar           | ntal/Q | uantity                | Art nr<br>Part No                   | Benämning                               | Description                                    | Sats<br>Kit | Anmärkning<br>Notes |  |
| ı ıg.                | 2558<br>2559 |        |                        |                                     |                                         |                                                | , cit       | 110100              |  |
| 1                    | 1            | 1      |                        | 1136-2072-01                        | Motorhuv- övre, gul                     | Engine hood- upper, ye                         |             |                     |  |
| 2<br>3               | 1            | 1      |                        | 1136-2101-01                        | Huv- övre hö, gul                       | Hood- upper RH, yellow                         |             |                     |  |
| 3<br>4               | 1            | 1      |                        | 1136-2106-01                        | Huv- undre hö, grå<br>Huv- övre vä, gul | Hood- lower RH, grey<br>Hood- upper LH, yellow |             |                     |  |
| 5                    | 1            | 1      |                        | 1136-2105-01                        | Huv- undre vä, grå                      | Hood-lower LH, grey                            |             |                     |  |
| 6                    | 1            | 1      |                        | 1136-2176-01                        | Huv- främre, grå                        | Hood- front, grey                              |             | Inkl. pos 7 - 8     |  |
| 7                    |              | 1      |                        | 1136-2124-01                        | • Skydd, hö                             | • Grill, RH                                    |             |                     |  |
| 8<br>9               | 1            | 1      |                        |                                     | • Skýdd, vä                             | e Grill, LH                                    |             |                     |  |
| 9<br>10              | 6            | ۱<br>6 |                        | 1136-2071-01                        | Huv- främre undre, grå<br>Skruv         | Hood- front lower, gre                         |             |                     |  |
| 11                   | 1            | 1      |                        | 1136-0535-01                        | Stöd-hö                                 | Dashboard support- RH                          |             |                     |  |
| 12                   | 1            | 1      |                        | 1136-0534-01                        | Stöd- vä                                | Dashboard support- LH                          |             |                     |  |
| 13                   | 1            | 1      |                        | 1136-1497-01                        | Panelstöd- mittre                       | Support- centre                                |             |                     |  |
| 14<br>15             | 2            | 2<br>4 |                        | 9848-8013-16                        | Skruv                                   | Screw                                          |             |                     |  |
| 15<br>16             | 4            | 4      |                        | 9040-8013-16                        | Skruv<br>Instrumentpanel                | Screw<br>Dashboard                             |             |                     |  |
| 17                   | 4            | 4      |                        |                                     | Skruv                                   | Screw                                          |             |                     |  |
| 18                   | 2            | 2      |                        | 1136-0872-01                        | Plugg                                   | Plug                                           |             |                     |  |
| 19                   | 2            | 2      |                        | 1136-0179-01                        | Huvskydd                                | Grommet                                        |             |                     |  |
| 21                   | 1            | 1      |                        |                                     | Kåpa                                    | Conveyor                                       |             |                     |  |
| 23<br>24             |              | 1      |                        | 1136-0924-01                        | Bränsletank<br>Tanklock                 | Fuel tank<br>Tank cap                          |             |                     |  |
| 25                   | 2            | 2      |                        | 1136-2052-01                        | Skruv                                   | Screw                                          |             |                     |  |
| 26                   | 2            | 2      |                        | 1136-2047-01                        | Mutter                                  | Nut                                            |             |                     |  |
| 28                   | 1            | 1      |                        |                                     | Bränslemätare                           | Fuel level indicator                           |             |                     |  |
| 29                   | 1            | 1      |                        | 1136-2103-01                        | Kåpa, vä                                | Cover, LH                                      |             |                     |  |
| 30<br>31             | 1            | 1      |                        |                                     | Kåpa, hö                                | Cover, KH                                      |             |                     |  |
| 32                   | 1            | 1      |                        | 9595-0272-00                        | Ratt                                    | Steering wheel                                 |             |                     |  |
| 37                   | 2            | 2      |                        |                                     | Skruv                                   | Screw                                          |             |                     |  |
| 38                   | 2            | 2      |                        | 9699-0035-02                        | Planbricka                              | Flat washer                                    |             |                     |  |
| 41                   | 1            |        |                        |                                     | Gasreglage                              | Throttle control                               |             |                     |  |
| 41                   |              | 1      |                        |                                     | Gasreglage                              | Throttle control                               |             | Kohler 20-22 HP     |  |
| 42<br>43             | 2<br>2       | 2      |                        |                                     | Skruv<br>Bricka                         | Screw<br>Washer                                |             |                     |  |
| 44                   | 2            | 2      |                        |                                     | Bricka                                  | Washer                                         |             |                     |  |
| 45                   | 1            | 1      |                        | 1136-0192-01                        | Knopp                                   | Handle                                         |             |                     |  |
| 46                   | 1            | 1      |                        | 9865-0412-16                        | Skruv                                   | Screw                                          |             |                     |  |
| 47                   | 1            | 1      |                        |                                     | Mutter                                  | Nut                                            |             | Kohlar DO DO UD     |  |
| 48<br>49             | 1            | 1      |                        |                                     | Choke<br>Plugg                          | Starter drive                                  |             | Kohler 20-22 HP     |  |
| 49<br>51             |              | 1      |                        | 1136-0316-01                        | Sits                                    | Seat                                           |             |                     |  |
| 52                   | 4            | 4      |                        |                                     | Skruv                                   | Screw                                          |             |                     |  |
| 53                   | 4            | 4      |                        | 9683-0030-02                        | Låsbricka                               | Lock washer                                    |             |                     |  |
| 61                   | 1            | 1      |                        | 1136-2091-01                        | Кåра                                    | Cover                                          |             |                     |  |
| 62<br>63             | 1            | 1      |                        |                                     | Stift                                   | Pivot                                          |             |                     |  |
| юз<br>64             |              |        |                        | 1136-2087-01                        | Fotstegsskydd- hö<br>Fotstegsskydd- vä  | Footboard cover- RH<br>Footboard cover- LH     |             |                     |  |
| 65                   | 1            | i      |                        | 1136-2136-01                        | Profil- hö                              | Profile- RH                                    |             |                     |  |
| 66                   | 1            | 1      |                        | 1136-2137-01                        | Profil- vä                              | Profile- LH                                    |             |                     |  |
| 67                   | 6            | 6      | 1                      |                                     | Skruv                                   | Screw                                          |             |                     |  |
| 68<br>60             | 1<br>7       | 1      |                        |                                     | Stöd                                    | Dashboard support                              |             |                     |  |
| 69<br>71             | 1            | - 4    |                        |                                     | Skruv<br>Hjulkåpa                       | Screw<br>Wheel cover                           | ••          |                     |  |
| 72                   | 4            | 4      |                        |                                     | Skruv                                   | Screw                                          |             |                     |  |
| 73                   | 1            | - i    |                        | 1136-2080-01                        | Hjulkåpa- hö                            | Wheel cover- RH                                |             |                     |  |
| 74                   | 1            | 1      |                        | 1136-2079-01                        | Hjulkåpa- vä                            | Wheel cover- LH                                |             |                     |  |
| 75<br>70             | 2            | 2      |                        |                                     | Skruv                                   | Screw                                          |             |                     |  |
| 76<br>101            | 1            | 1      |                        |                                     | Kåpa                                    | Cover                                          |             | Inkl. pog 100       |  |
| 101<br>102           | 1            | 1      |                        | 1136-2190-01                        | Ljuddämparskydd<br>• Plugg              | Muffler protection                             | ••          | Inkl. pos 102       |  |
| 103                  | 4            | 4      |                        | 9847-8216-16                        | Skruv                                   | Screw                                          | ::          |                     |  |
| 104                  | 2            | 2      |                        |                                     | Huvfäste                                | Hood plate                                     |             | 1                   |  |

| Utgå<br>Issu<br>2006                   |                                                 |                                                 | dnr<br>cture No<br>80 | ESTATE ROYA<br>ESTATE PRO<br>KAROSS                          | AL                                                    | ESTATE ROYAL<br>ESTATE PRO<br>BODY WORK |            | Sida<br>Page<br>132   |
|----------------------------------------|-------------------------------------------------|-------------------------------------------------|-----------------------|--------------------------------------------------------------|-------------------------------------------------------|-----------------------------------------|------------|-----------------------|
| Pos.<br>Fig.                           | 2558                                            | 2561                                            | uantity               | Art nr<br>Part No                                            | Benämning                                             | Description                             | Sat<br>Kit | s Anmärkning<br>Notes |
| 105<br>106<br>107<br>108<br>109<br>110 | 2558<br>2559<br>4<br>1<br>5<br>2<br>2<br>2<br>2 | 2561<br>2562<br>4<br>1<br>5<br>2<br>2<br>2<br>2 |                       | 1136-2142-01<br>1136-0816-01<br>1136-2127-01<br>9739-0831-22 | Skruv<br>Huvstöd<br>Skruv<br>Axel<br>Mutter<br>Låsnål | Hood support<br>Screw<br>Pin<br>Nut     |            |                       |
|                                        |                                                 |                                                 |                       |                                                              |                                                       |                                         |            |                       |