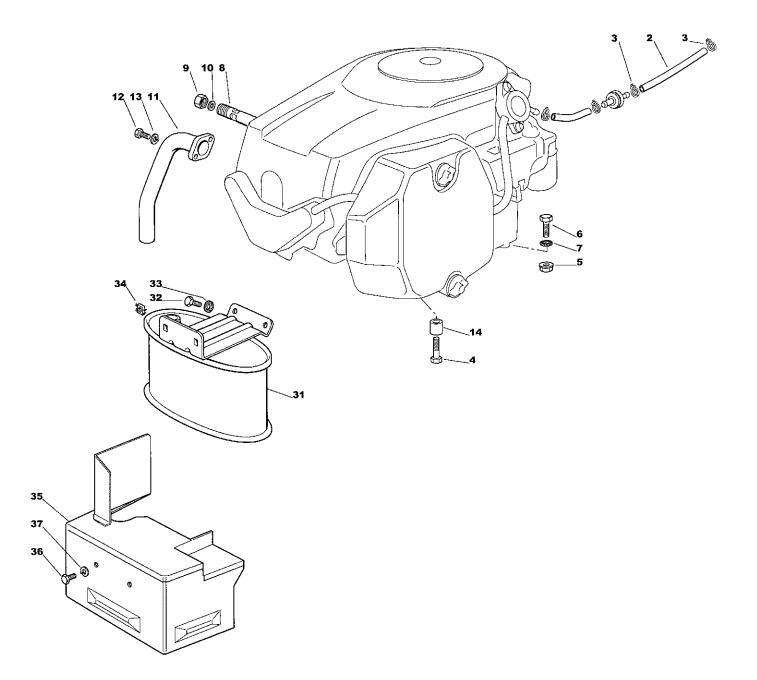

01\\ 9997-0820-16\\ 9677-0009-02\\ 1136-0004-01\\ 1136-1048-01\\ 9997-0816-16\\ \end{array}$ | Bränsleslang<br>Slangklämma<br>Oljeavtappningsrör<br>Oljeavtappningsplugg<br>Tätningsring<br>Skruv<br>Låsbricka<br>Mutter<br>Mutter<br>Avgasrör<br>Låsbricka<br>Skruv<br>Ljuddämpare<br>Skruv<br>Låsbricka<br>Skruv<br>Låsbricka<br>Skydd<br>Skruv<br>Låsbricka | Hose clamp         Oil drain tube         Oil drain plug         Oil seal         Screw         Lock washer         Nut         Exhaust tube         Lock washer         Screw         Screw         Lock washer         Screw         Lock washer         Screw         Lock washer         Screw         Screw         Muffler         Screw         Lock washer         Square nut         Guard         Screw |             | L = 35 mm<br>L = 40 mm |  |





| Utgåva Bildnr<br>Issue Picture No<br>2006-13 1863A     |              | ESTATE ROYA<br>MOTOR<br>(Kohler 18)                                                                                                                                                                                                                                                                          | ۶L                                                                                                                                                                                                                    | ESTATE ROYAL<br>ENGINE<br>(Kohler 18)