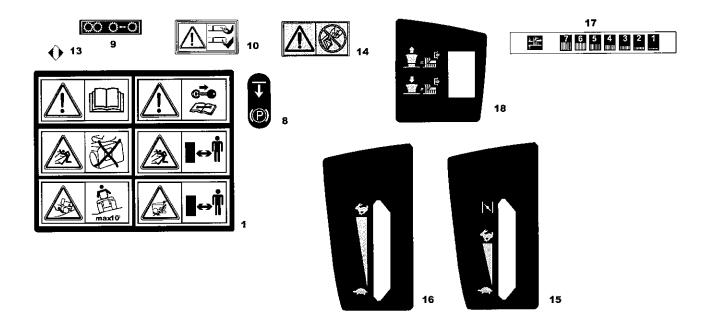

| Utgåva<br>Issue<br>2006-13                                                                                       | Bildnr<br>Picture No<br>2081 | ESTATE ROYA<br>ESTATE PRO<br>DEKALER                                                                                                                                                                                         | E                                                                    | STATE ROYAL<br>STATE PRO<br>ABELS |             | Sida<br>Page<br>134                                                             |
|------------------------------------------------------------------------------------------------------------------|------------------------------|------------------------------------------------------------------------------------------------------------------------------------------------------------------------------------------------------------------------------|----------------------------------------------------------------------|-----------------------------------|-------------|---------------------------------------------------------------------------------|
| Pos'<br>Fig.                                                                                                     | ntal/Quantity                | Art nr<br>Part No                                                                                                                                                                                                            | Benämning                                                            | Description                       | Sats<br>Kit | Anmärkning<br>Notes                                                             |
| 255<br>255                                                                                                       | 2561<br>2562                 |                                                                                                                                                                                                                              |                                                                      |                                   |             |                                                                                 |
| 1<br>8<br>9<br>10<br>13<br>14<br>15<br>16<br>17<br>18<br>99<br>99<br>99<br>99<br>99<br>99<br>99<br>99<br>99<br>9 |                              | 1136-0038-01<br>1136-0030-01<br>1136-0021-01<br>1136-1218-01<br>1136-1635-01<br>1136-2057-01<br>1136-2058-01<br>1136-2058-01<br>1136-2055-01<br>1136-1451-01<br>1136-1453-01<br>1136-2198-01<br>1136-2199-01<br>1136-2200-01 | Dekal<br>Dekal<br>Dekal<br>Dekal<br>Dekal<br>Dekal<br>Dekal<br>Dekal | Label                             |             | Ø 55 mm<br>140 x 33 mm<br>Ej ill/not ill.<br>Ej ill/not ill.<br>Ej ill/not ill. |