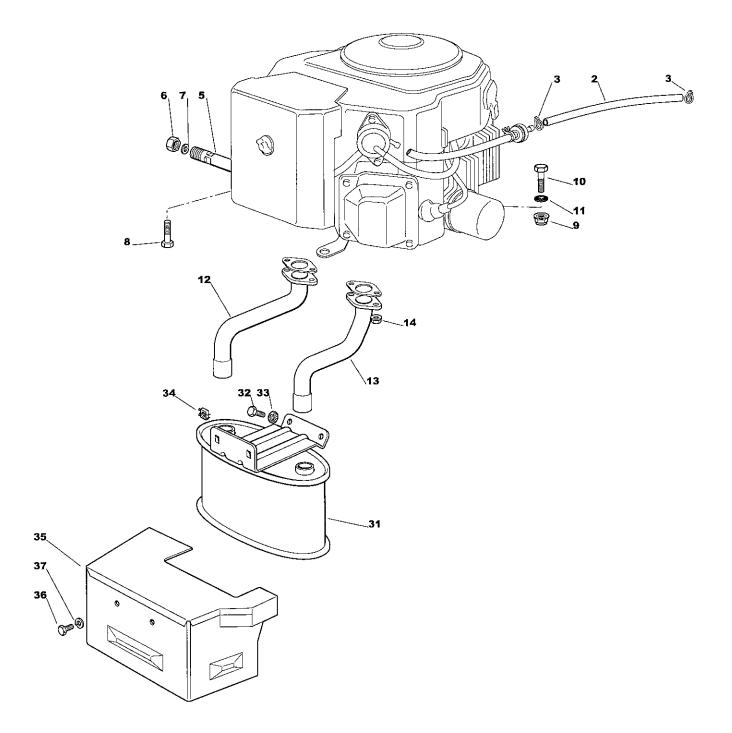

# Genuine Spare Parts

| Utgå<br>Issu<br>2006 | e            | Pi     | ldnr<br>cture No<br>80 | ESTATE ROYA<br>ESTATE PRO<br>KAROSS | ESTATE PRO ESTATE PRO                   |                                                |             |                     |  |
|----------------------|--------------|--------|------------------------|-------------------------------------|-----------------------------------------|------------------------------------------------|-------------|---------------------|--|
| Pos.<br>Fig.         | Ar           | ntal/Q | uantity                | Art nr<br>Part No                   | Benämning                               | Description                                    | Sats<br>Kit | Anmärkning<br>Notes |  |
| ı ıg.                | 2558<br>2559 |        |                        |                                     |                                         |                                                | , cit       | 110100              |  |
| 1                    | 1            | 1      |                        | 1136-2072-01                        | Motorhuv- övre, gul                     | Engine hood- upper, ye                         |             |                     |  |
| 2<br>3               | 1            | 1      |                        | 1136-2101-01                        | Huv- övre hö, gul                       | Hood- upper RH, yellow                         |             |                     |  |
| 3<br>4               | 1            | 1      |                        | 1136-2106-01                        | Huv- undre hö, grå<br>Huv- övre vä, gul | Hood- lower RH, grey<br>Hood- upper LH, yellow |             |                     |  |
| 5                    | 1            | 1      |                        | 1136-2105-01                        | Huv- undre vä, grå                      | Hood-lower LH, grey                            |             |                     |  |
| 6                    | 1            | 1      |                        | 1136-2176-01                        | Huv- främre, grå                        | Hood- front, grey                              |             | Inkl. pos 7 - 8     |  |
| 7                    |              | 1      |                        | 1136-2124-01                        | • Skydd, hö                             | • Grill, RH                                    |             |                     |  |
| 8<br>9               | 1            | 1      |                        |                                     | • Skýdd, vä                             | e Grill, LH                                    |             |                     |  |
| 9<br>10              | 6            | ۱<br>6 |                        | 1136-2071-01                        | Huv- främre undre, grå<br>Skruv         | Hood- front lower, gre                         |             |                     |  |
| 11                   | 1            | 1      |                        | 1136-0535-01                        | Stöd-hö                                 | Dashboard support- RH                          |             |                     |  |
| 12                   | 1            | 1      |                        | 1136-0534-01                        | Stöd- vä                                | Dashboard support- LH                          |             |                     |  |
| 13                   | 1            | 1      |                        | 1136-1497-01                        | Panelstöd- mittre                       | Support- centre                                |             |                     |  |
| 14<br>15             | 2            | 2<br>4 |                        | 9848-8013-16                        | Skruv                                   | Screw                                          |             |                     |  |
| 15<br>16             | 4            | 4      |                        | 9040-8013-16                        | Skruv<br>Instrumentpanel                | Screw<br>Dashboard                             |             |                     |  |
| 17                   | 4            | 4      |                        |                                     | Skruv                                   | Screw                                          |             |                     |  |
| 18                   | 2            | 2      |                        | 1136-0872-01                        | Plugg                                   | Plug                                           |             |                     |  |
| 19                   | 2            | 2      |                        | 1136-0179-01                        | Huvskydd                                | Grommet                                        |             |                     |  |
| 21                   | 1            | 1      |                        |                                     | Kåpa                                    | Conveyor                                       |             |                     |  |
| 23<br>24             |              | 1      |                        | 1136-0924-01                        | Bränsletank<br>Tanklock                 | Fuel tank<br>Tank cap                          |             |                     |  |
| 25                   | 2            | 2      |                        | 1136-2052-01                        | Skruv                                   | Screw                                          |             |                     |  |
| 26                   | 2            | 2      |                        | 1136-2047-01                        | Mutter                                  | Nut                                            |             |                     |  |
| 28                   | 1            | 1      |                        |                                     | Bränslemätare                           | Fuel level indicator                           |             |                     |  |
| 29                   | 1            | 1      |                        | 1136-2103-01                        | Kåpa, vä                                | Cover, LH                                      |             |                     |  |
| 30<br>31             | 1            | 1      |                        |                                     | Kåpa, hö                                | Cover, KH                                      |             |                     |  |
| 32                   | 1            | 1      |                        | 9595-0272-00                        | Ratt                                    | Steering wheel                                 |             |                     |  |
| 37                   | 2            | 2      |                        |                                     | Skruv                                   | Screw                                          |             |                     |  |
| 38                   | 2            | 2      |                        | 9699-0035-02                        | Planbricka                              | Flat washer                                    |             |                     |  |
| 41                   | 1            |        |                        |                                     | Gasreglage                              | Throttle control                               |             |                     |  |
| 41                   |              | 1      |                        |                                     | Gasreglage                              | Throttle control                               |             | Kohler 20-22 HP     |  |
| 42<br>43             | 2<br>2       | 2      |                        |                                     | Skruv<br>Bricka                         | Screw<br>Washer                                |             |                     |  |
| 44                   | 2            | 2      |                        |                                     | Bricka                                  | Washer                                         |             |                     |  |
| 45                   | 1            | 1      |                        | 1136-0192-01                        | Knopp                                   | Handle                                         |             |                     |  |
| 46                   | 1            | 1      |                        | 9865-0412-16                        | Skruv                                   | Screw                                          |             |                     |  |
| 47                   | 1            | 1      |                        |                                     | Mutter                                  | Nut                                            |             | Kohlar DO DO UD     |  |
| 48<br>49             | 1            | 1      |                        |                                     | Choke<br>Plugg                          | Starter drive                                  |             | Kohler 20-22 HP     |  |
| 49<br>51             |              | 1      |                        | 1136-0316-01                        | Sits                                    | Seat                                           |             |                     |  |
| 52                   | 4            | 4      |                        |                                     | Skruv                                   | Screw                                          |             |                     |  |
| 53                   | 4            | 4      |                        | 9683-0030-02                        | Låsbricka                               | Lock washer                                    |             |                     |  |
| 61                   | 1            | 1      |                        | 1136-2091-01                        | Кåра                                    | Cover                                          |             |                     |  |
| 62<br>63             | 1            | 1      |                        |                                     | Stift                                   | Pivot                                          |             |                     |  |
| юз<br>64             |              |        |                        | 1136-2087-01                        | Fotstegsskydd- hö<br>Fotstegsskydd- vä  | Footboard cover- RH<br>Footboard cover- LH     |             |                     |  |
| 65                   | 1            | i      |                        | 1136-2136-01                        | Profil- hö                              | Profile- RH                                    |             |                     |  |
| 66                   | 1            | 1      |                        | 1136-2137-01                        | Profil- vä                              | Profile- LH                                    |             |                     |  |
| 67                   | 6            | 6      | 1                      |                                     | Skruv                                   | Screw                                          |             |                     |  |
| 68<br>60             | 1<br>7       | 1      |                        |                                     | Stöd                                    | Dashboard support                              |             |                     |  |
| 69<br>71             | 1            | - 4    |                        |                                     | Skruv<br>Hjulkåpa                       | Screw<br>Wheel cover                           | ••          |                     |  |
| 72                   | 4            | 4      |                        |                                     | Skruv                                   | Screw                                          |             |                     |  |
| 73                   | 1            | - i    |                        | 1136-2080-01                        | Hjulkåpa- hö                            | Wheel cover- RH                                |             |                     |  |
| 74                   | 1            | 1      |                        | 1136-2079-01                        | Hjulkåpa- vä                            | Wheel cover- LH                                |             |                     |  |
| 75<br>70             | 2            | 2      |                        |                                     | Skruv                                   | Screw                                          |             |                     |  |
| 76<br>101            | 1            | 1      |                        |                                     | Kåpa                                    | Cover                                          |             | Inkl. pog 100       |  |
| 101<br>102           | 1            | 1      |                        | 1136-2190-01                        | Ljuddämparskydd<br>• Plugg              | Muffler protection                             | ••          | Inkl. pos 102       |  |
| 103                  | 4            | 4      |                        | 9847-8216-16                        | Skruv                                   | Screw                                          | ::          |                     |  |
| 104                  | 2            | 2      |                        |                                     | Huvfäste                                | Hood plate                                     |             | 1                   |  |

| Utgå<br>Issu<br>2006                   |                                                 |                                                 | dnr<br>cture No<br>80 | ESTATE ROYA<br>ESTATE PRO<br>KAROSS                          | AL                                                    | ESTATE ROYAL<br>ESTATE PRO<br>BODY WORK |            | Sida<br>Page<br>132   |
|----------------------------------------|-------------------------------------------------|-------------------------------------------------|-----------------------|--------------------------------------------------------------|-------------------------------------------------------|-----------------------------------------|------------|-----------------------|
| Pos.<br>Fig.                           | 2558                                            | 2561                                            | uantity               | Art nr<br>Part No                                            | Benämning                                             | Description                             | Sat<br>Kit | s Anmärkning<br>Notes |
| 105<br>106<br>107<br>108<br>109<br>110 | 2558<br>2559<br>4<br>1<br>5<br>2<br>2<br>2<br>2 | 2561<br>2562<br>4<br>1<br>5<br>2<br>2<br>2<br>2 |                       | 1136-2142-01<br>1136-0816-01<br>1136-2127-01<br>9739-0831-22 | Skruv<br>Huvstöd<br>Skruv<br>Axel<br>Mutter<br>Låsnål | Hood support<br>Screw<br>Pin<br>Nut     |            |                       |
|                                        |                                                 |                                                 |                       |                                                              |                                                       |                                         |            |                       |