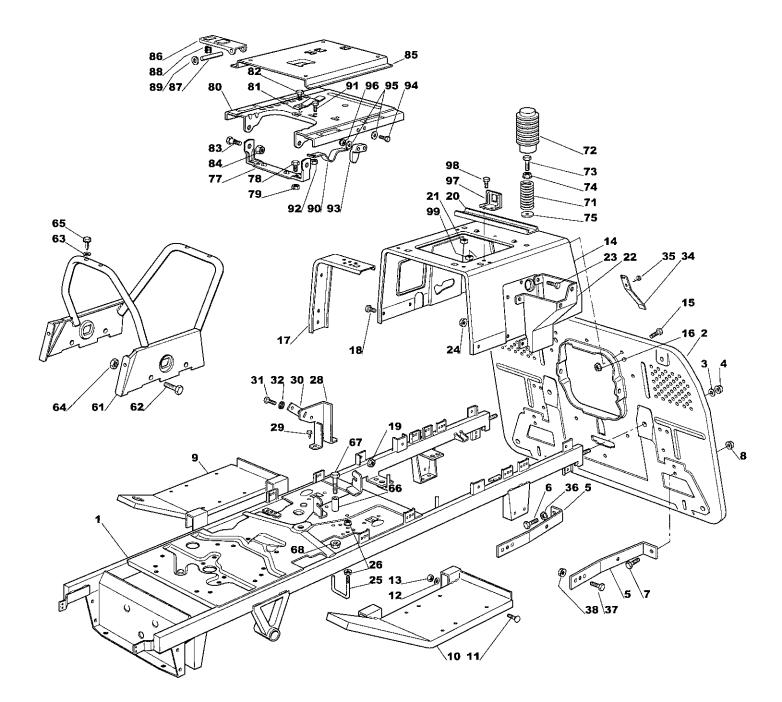

# Genuine Spare Parts

| Utgå<br>Issu<br>2006 | e            | Pi     | ldnr<br>cture No<br>80 | ESTATE ROYA<br>ESTATE PRO<br>KAROSS | ESTATE PRO ESTATE PRO                   |                                                |             |                     |  |
|----------------------|--------------|--------|------------------------|-------------------------------------|-----------------------------------------|------------------------------------------------|-------------|---------------------|--|
| Pos.<br>Fig.         | Ar           | ntal/Q | uantity                | Art nr<br>Part No                   | Benämning                               | Description                                    | Sats<br>Kit | Anmärkning<br>Notes |  |
| ı ıg.                | 2558<br>2559 |        |                        |                                     |                                         |                                                | , cit       | 110100              |  |
| 1                    | 1            | 1      |                        | 1136-2072-01                        | Motorhuv- övre, gul                     | Engine hood- upper, ye                         |             |                     |  |
| 2<br>3               | 1            | 1      |                        | 1136-2101-01                        | Huv- övre hö, gul                       | Hood- upper RH, yellow                         |             |                     |  |
| 3<br>4               | 1            | 1      |                        | 1136-2106-01                        | Huv- undre hö, grå<br>Huv- övre vä, gul | Hood- lower RH, grey<br>Hood- upper LH, yellow |             |                     |  |
| 5                    | 1            | 1      |                        | 1136-2105-01                        | Huv- undre vä, grå                      | Hood-lower LH, grey                            |             |                     |  |
| 6                    | 1            | 1      |                        | 1136-2176-01                        | Huv- främre, grå                        | Hood- front, grey                              |             | Inkl. pos 7 - 8     |  |
| 7                    |              | 1      |                        | 1136-2124-01                        | • Skydd, hö                             | • Grill, RH                                    |             |                     |  |
| 8<br>9               | 1            | 1      |                        |                                     | • Skýdd, vä                             | e Grill, LH                                    |             |                     |  |
| 9<br>10              | 6            | ۱<br>6 |                        | 1136-2071-01                        | Huv- främre undre, grå<br>Skruv         | Hood- front lower, gre                         |             |                     |  |
| 11                   | 1            | 1      |                        | 1136-0535-01                        | Stöd-hö                                 | Dashboard support- RH                          |             |                     |  |
| 12                   | 1            | 1      |                        | 1136-0534-01                        | Stöd- vä                                | Dashboard support- LH                          |             |                     |  |
| 13                   | 1            | 1      |                        | 1136-1497-01                        | Panelstöd- mittre                       | Support- centre                                |             |                     |  |
| 14<br>15             | 2            | 2<br>4 |                        | 9848-8013-16                        | Skruv                                   | Screw                                          |             |                     |  |
| 15<br>16             | 4            | 4      |                        | 9040-8013-16                        | Skruv<br>Instrumentpanel                | Screw<br>Dashboard                             |             |                     |  |
| 17                   | 4            | 4      |                        |                                     | Skruv                                   | Screw                                          |             |                     |  |
| 18                   | 2            | 2      |                        | 1136-0872-01                        | Plugg                                   | Plug                                           |             |                     |  |
| 19                   | 2            | 2      |                        | 1136-0179-01                        | Huvskydd                                | Grommet                                        |             |                     |  |
| 21                   | 1            | 1      |                        |                                     | Kåpa                                    | Conveyor                                       |             |                     |  |
| 23<br>24             |              | 1      |                        | 1136-0924-01                        | Bränsletank<br>Tanklock                 | Fuel tank<br>Tank cap                          |             |                     |  |
| 25                   | 2            | 2      |                        | 1136-2052-01                        | Skruv                                   | Screw                                          |             |                     |  |
| 26                   | 2            | 2      |                        | 1136-2047-01                        | Mutter                                  | Nut                                            |             |                     |  |
| 28                   | 1            | 1      |                        |                                     | Bränslemätare                           | Fuel level indicator                           |             |                     |  |
| 29                   | 1            | 1      |                        | 1136-2103-01                        | Kåpa, vä                                | Cover, LH                                      |             |                     |  |
| 30<br>31             | 1            | 1      |                        |                                     | Kåpa, hö                                | Cover, KH                                      |             |                     |  |
| 32                   | 1            | 1      |                        | 9595-0272-00                        | Ratt                                    | Steering wheel                                 |             |                     |  |
| 37                   | 2            | 2      |                        |                                     | Skruv                                   | Screw                                          |             |                     |  |
| 38                   | 2            | 2      |                        | 9699-0035-02                        | Planbricka                              | Flat washer                                    |             |                     |  |
| 41                   | 1            |        |                        |                                     | Gasreglage                              | Throttle control                               |             |                     |  |
| 41                   |              | 1      |                        |                                     | Gasreglage                              | Throttle control                               |             | Kohler 20-22 HP     |  |
| 42<br>43             | 2<br>2       | 2      |                        |                                     | Skruv<br>Bricka                         | Screw<br>Washer                                |             |                     |  |
| 44                   | 2            | 2      |                        |                                     | Bricka                                  | Washer                                         |             |                     |  |
| 45                   | 1            | 1      |                        | 1136-0192-01                        | Knopp                                   | Handle                                         |             |                     |  |
| 46                   | 1            | 1      |                        | 9865-0412-16                        | Skruv                                   | Screw                                          |             |                     |  |
| 47                   | 1            | 1      |                        |                                     | Mutter                                  | Nut                                            |             | Kohlar DO DO UD     |  |
| 48<br>49             | 1            | 1      |                        |                                     | Choke<br>Plugg                          | Starter drive                                  |             | Kohler 20-22 HP     |  |
| 49<br>51             |              | 1      |                        | 1136-0316-01                        | Sits                                    | Seat                                           |             |                     |  |
| 52                   | 4            | 4      |                        |                                     | Skruv                                   | Screw                                          |             |                     |  |
| 53                   | 4            | 4      |                        | 9683-0030-02                        | Låsbricka                               | Lock washer                                    |             |                     |  |
| 61                   | 1            | 1      |                        | 1136-2091-01                        | Кåра                                    | Cover                                          |             |                     |  |
| 62<br>63             | 1            | 1      |                        |                                     | Stift                                   | Pivot                                          |             |                     |  |
| юз<br>64             |              |        |                        | 1136-2087-01                        | Fotstegsskydd- hö<br>Fotstegsskydd- vä  | Footboard cover- RH<br>Footboard cover- LH     |             |                     |  |
| 65                   | 1            | i      |                        | 1136-2136-01                        | Profil- hö                              | Profile- RH                                    |             |                     |  |
| 66                   | 1            | 1      |                        | 1136-2137-01                        | Profil- vä                              | Profile- LH                                    |             |                     |  |
| 67                   | 6            | 6      | 1                      |                                     | Skruv                                   | Screw                                          |             |                     |  |
| 68<br>60             | 1<br>7       | 1      |                        |                                     | Stöd                                    | Dashboard support                              |             |                     |  |
| 69<br>71             | 1            | - 4    |                        |                                     | Skruv<br>Hjulkåpa                       | Screw<br>Wheel cover                           | ••          |                     |  |
| 72                   | 4            | 4      |                        |                                     | Skruv                                   | Screw                                          |             |                     |  |
| 73                   | 1            | - i    |                        | 1136-2080-01                        | Hjulkåpa- hö                            | Wheel cover- RH                                |             |                     |  |
| 74                   | 1            | 1      |                        | 1136-2079-01                        | Hjulkåpa- vä                            | Wheel cover- LH                                |             |                     |  |
| 75<br>70             | 2            | 2      |                        |                                     | Skruv                                   | Screw                                          |             |                     |  |
| 76<br>101            | 1            | 1      |                        |                                     | Kåpa                                    | Cover                                          |             | Inkl. pog 100       |  |
| 101<br>102           | 1            | 1      |                        | 1136-2190-01                        | Ljuddämparskydd<br>• Plugg              | Muffler protection                             | ••          | Inkl. pos 102       |  |
| 103                  | 4            | 4      |                        | 9847-8216-16                        | Skruv                                   | Screw                                          | ::          |                     |  |
| 104                  | 2            | 2      |                        |                                     | Huvfäste                                | Hood plate                                     |             | 1                   |  |

| Utgå<br>Issu<br>2006                   |                                                 |                                                 | dnr<br>cture No<br>80 | ESTATE ROYA<br>ESTATE PRO<br>KAROSS                          | AL                                                    | ESTATE ROYAL<br>ESTATE PRO<br>BODY WORK |            | Sida<br>Page<br>132   |
|----------------------------------------|-------------------------------------------------|-------------------------------------------------|-----------------------|--------------------------------------------------------------|-------------------------------------------------------|-----------------------------------------|------------|-----------------------|
| Pos.<br>Fig.                           | 2558                                            | 2561                                            | uantity               | Art nr<br>Part No                                            | Benämning                                             | Description                             | Sat<br>Kit | s Anmärkning<br>Notes |
| 105<br>106<br>107<br>108<br>109<br>110 | 2558<br>2559<br>4<br>1<br>5<br>2<br>2<br>2<br>2 | 2561<br>2562<br>4<br>1<br>5<br>2<br>2<br>2<br>2 |                       | 1136-2142-01<br>1136-0816-01<br>1136-2127-01<br>9739-0831-22 | Skruv<br>Huvstöd<br>Skruv<br>Axel<br>Mutter<br>Låsnål | Hood support<br>Screw<br>Pin<br>Nut     |            |                       |
|                                        |                                                 |                                                 |                       |                                                              |                                                       |                                         |            |                       |