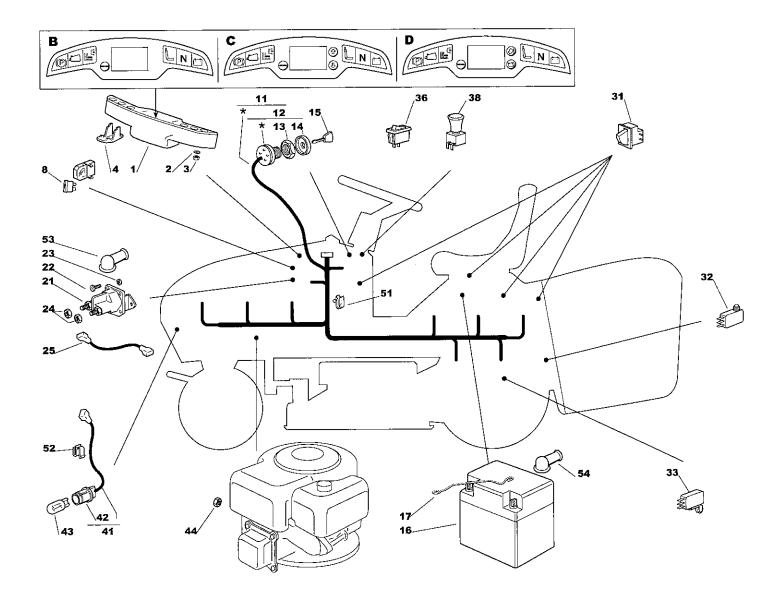

| Utgåva<br>Issue<br>2006-13                                                                                       | Bildnr<br>Picture No<br>2081 | ESTATE ROYA<br>ESTATE PRO<br>DEKALER                                                                                                                                                                                         | E                                                                    | STATE ROYAL<br>STATE PRO<br>ABELS |             | Sida<br>Page<br>134                                                             |
|------------------------------------------------------------------------------------------------------------------|------------------------------|------------------------------------------------------------------------------------------------------------------------------------------------------------------------------------------------------------------------------|----------------------------------------------------------------------|-----------------------------------|-------------|---------------------------------------------------------------------------------|
| Pos'<br>Fig.                                                                                                     | ntal/Quantity                | Art nr<br>Part No                                                                                                                                                                                                            | Benämning                                                            | Description                       | Sats<br>Kit | Anmärkning<br>Notes                                                             |
| 255<br>255                                                                                                       | 2561<br>2562                 |                                                                                                                                                                                                                              |                                                                      |                                   |             |                                                                                 |
| 1<br>8<br>9<br>10<br>13<br>14<br>15<br>16<br>17<br>18<br>99<br>99<br>99<br>99<br>99<br>99<br>99<br>99<br>99<br>9 |                              | 1136-0038-01<br>1136-0030-01<br>1136-0021-01<br>1136-1218-01<br>1136-1635-01<br>1136-2057-01<br>1136-2058-01<br>1136-2058-01<br>1136-2055-01<br>1136-1451-01<br>1136-1453-01<br>1136-2198-01<br>1136-2199-01<br>1136-2200-01 | Dekal<br>Dekal<br>Dekal<br>Dekal<br>Dekal<br>Dekal<br>Dekal<br>Dekal | Label                             |             | Ø 55 mm<br>140 x 33 mm<br>Ej ill/not ill.<br>Ej ill/not ill.<br>Ej ill/not ill. |