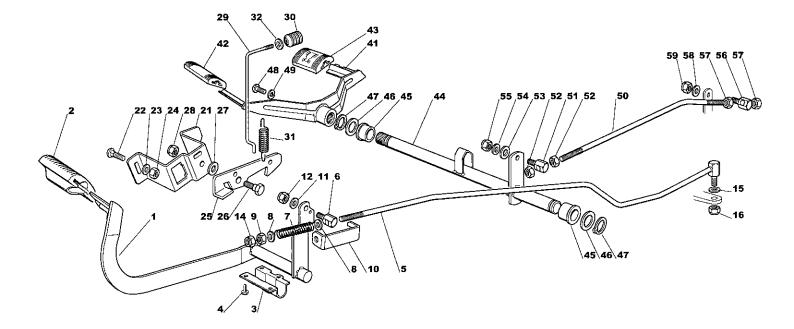

| Utgåva<br>Issue<br>2006- 13                           | Bildnr<br>Picture No<br>1239D | ESTATE ROYA<br>ESTATE PRO<br>STYRNING                                                                                                                                                                                                                                                                                                                                                                                                                                                                                                                                                                                                                                                                                                                                                                                                                                                                                                                                    | ES                                                                                                                                                                                         | TATE ROYAL<br>TATE PRO<br>EERING   |             | Sida<br>Page<br>140 |  |
|-------------------------------------------------------|-------------------------------|--------------------------------------------------------------------------------------------------------------------------------------------------------------------------------------------------------------------------------------------------------------------------------------------------------------------------------------------------------------------------------------------------------------------------------------------------------------------------------------------------------------------------------------------------------------------------------------------------------------------------------------------------------------------------------------------------------------------------------------------------------------------------------------------------------------------------------------------------------------------------------------------------------------------------------------------------------------------------|--------------------------------------------------------------------------------------------------------------------------------------------------------------------------------------------|------------------------------------|-------------|---------------------|--|
| Pos. Ant<br>Fig. 2558<br>2559<br>2561                 | tal/Quantity                  | – Art nr<br>Part No                                                                                                                                                                                                                                                                                                                                                                                                                                                                                                                                                                                                                                                                                                                                                                                                                                                                                                                                                      | Benämning                                                                                                                                                                                  | Description                        | Sats<br>Kit | Anmärkning<br>Notes |  |
| $\begin{array}{c ccccccccccccccccccccccccccccccccccc$ |                               | $\begin{array}{c} 1136-1472-01\\ 1136-0263-02\\ 9595-0262-00\\ 1136-1473-01\\ 9699-0037-02\\ 1136-0008-01\\ 1136-0128-01\\ 1136-0128-01\\ 1136-0128-01\\ 1136-0128-01\\ 1136-0246-01\\ 9799-1031-02\\ 1136-0310-01\\ 1136-0310-01\\ 1136-033-01\\ 9699-0035-02\\ 9799-1031-02\\ 1136-0087-01\\ 1136-0087-01\\ 1136-0087-01\\ 1136-0087-01\\ 1136-0087-01\\ 1136-0092-01\\ 9747-1031-02\\ 9599-0070-02\\ 1136-016-01\\ 1136-015-01\\ 9747-1031-02\\ 9599-0070-02\\ 1136-016-01\\ 1136-012-01\\ 9747-1031-02\\ 9747-1031-02\\ 9747-1031-02\\ 1136-0465-01\\ 1136-0465-01\\ 1136-0465-01\\ 1136-012-01\\ 9747-1031-02\\ 9747-1031-02\\ 9747-1031-02\\ 9747-1031-02\\ 9747-1031-02\\ 1136-0465-01\\ 1136-012-01\\ 9501-0500-00\\ 1136-1810-01\\ 1136-0345-01\\ 1136-0305-01\\ 9997-1680-12\\ 9699-0104-02\\ 9683-0065-02\\ 9799-1631-02\\ 1136-0454-01\\ 1136-0157-01\\ 1136-0157-01\\ 1136-0157-01\\ 1136-0305-01\\ 9545-0500-00\\ 1136-0305-01\\ 9652-0015-04 \end{array}$ | Pinnbult<br>Mutter<br>Bricka<br>Styrsektor<br>Bricka<br>Fjäderbricka<br>Planbricka<br>Mutter<br>Bricka<br>Bricka<br>Låsmutter<br>Saxsprint<br>Styrstag<br>Kulled<br>Låsmutter<br>Låsmutter | <ul> <li>Steering column</li></ul> |             | Inkl. pos 36, 37    |  |

| Reservdelskatalog |  |
|-------------------|--|
| Parts Catalogue   |  |

|                                                      | ogue                         |                                                                                                                                                                                                                                                                                                                                                                                                                                                                                                                                                                                                                                                                                                                                                                                                                                                                                                                                                                                                                                                                                                                                                                                                                                                                                                                                                                                                                                                                                                                                                                                                                                                                                                                                                                                                                                                                                                                                                                                                                                                                                                                                                                                                                                                                                              | NIDE                                                                                                                                                                                                                                                                                                                                                                                                                                                                                                                                                                                                                                   | RIDERS/TRACIOR                                                                                                                                                                                                                                                                                                                                                                                                                                                                                                                                                                                                                                                                                                                                                                                                                                                                                                                                                                                                                                                                                                                                                                                                                                                                                                                                                                                  |             |                     |  |
|------------------------------------------------------|------------------------------|----------------------------------------------------------------------------------------------------------------------------------------------------------------------------------------------------------------------------------------------------------------------------------------------------------------------------------------------------------------------------------------------------------------------------------------------------------------------------------------------------------------------------------------------------------------------------------------------------------------------------------------------------------------------------------------------------------------------------------------------------------------------------------------------------------------------------------------------------------------------------------------------------------------------------------------------------------------------------------------------------------------------------------------------------------------------------------------------------------------------------------------------------------------------------------------------------------------------------------------------------------------------------------------------------------------------------------------------------------------------------------------------------------------------------------------------------------------------------------------------------------------------------------------------------------------------------------------------------------------------------------------------------------------------------------------------------------------------------------------------------------------------------------------------------------------------------------------------------------------------------------------------------------------------------------------------------------------------------------------------------------------------------------------------------------------------------------------------------------------------------------------------------------------------------------------------------------------------------------------------------------------------------------------------|----------------------------------------------------------------------------------------------------------------------------------------------------------------------------------------------------------------------------------------------------------------------------------------------------------------------------------------------------------------------------------------------------------------------------------------------------------------------------------------------------------------------------------------------------------------------------------------------------------------------------------------|-------------------------------------------------------------------------------------------------------------------------------------------------------------------------------------------------------------------------------------------------------------------------------------------------------------------------------------------------------------------------------------------------------------------------------------------------------------------------------------------------------------------------------------------------------------------------------------------------------------------------------------------------------------------------------------------------------------------------------------------------------------------------------------------------------------------------------------------------------------------------------------------------------------------------------------------------------------------------------------------------------------------------------------------------------------------------------------------------------------------------------------------------------------------------------------------------------------------------------------------------------------------------------------------------------------------------------------------------------------------------------------------------|-------------|---------------------|--|
| Utgåva<br>Issue<br>2006- 13                          | Bildnr<br>Picture No<br>1240 | ESTATE ROYA<br>ESTATE PRO<br>BROMSREGL<br>DRIVREGLAG                                                                                                                                                                                                                                                                                                                                                                                                                                                                                                                                                                                                                                                                                                                                                                                                                                                                                                                                                                                                                                                                                                                                                                                                                                                                                                                                                                                                                                                                                                                                                                                                                                                                                                                                                                                                                                                                                                                                                                                                                                                                                                                                                                                                                                         | AGE BI                                                                                                                                                                                                                                                                                                                                                                                                                                                                                                                                                                                                                                 | STATE ROYAL<br>STATE PRO<br>RAKE CONTROL<br>RIVE CONTROL                                                                                                                                                                                                                                                                                                                                                                                                                                                                                                                                                                                                                                                                                                                                                                                                                                                                                                                                                                                                                                                                                                                                                                                                                                                                                                                                        |             | Sida<br>Page<br>142 |  |
| Pos. An<br>Fig. 2558<br>2559<br>2561<br>2562         | tal/Quantity                 | _ Art nr<br>Part No                                                                                                                                                                                                                                                                                                                                                                                                                                                                                                                                                                                                                                                                                                                                                                                                                                                                                                                                                                                                                                                                                                                                                                                                                                                                                                                                                                                                                                                                                                                                                                                                                                                                                                                                                                                                                                                                                                                                                                                                                                                                                                                                                                                                                                                                          | Benämning                                                                                                                                                                                                                                                                                                                                                                                                                                                                                                                                                                                                                              | Description                                                                                                                                                                                                                                                                                                                                                                                                                                                                                                                                                                                                                                                                                                                                                                                                                                                                                                                                                                                                                                                                                                                                                                                                                                                                                                                                                                                     | Sats<br>Kit | Anmärkning<br>Notes |  |
| $\begin{array}{cccccccccccccccccccccccccccccccccccc$ |                              | $\begin{array}{c} 1136-0151-01\\ 1136-0258-01\\ 9847-8016-16\\ 1136-0239-01\\ 1136-0239-01\\ 1136-0239-01\\ 1136-0218-01\\ 9699-0035-02\\ 9799-1031-02\\ 1136-0329-01\\ 9699-0090-02\\ 9747-0831-02\\ 9747-0831-02\\ 9747-0831-02\\ 9747-0831-02\\ 1136-0341-01\\ 9898-0620-16\\ 9699-0060-02\\ 9747-0631-02\\ 1136-0178-01\\ 1136-0178-01\\ 1136-0196-01\\ 1136-0196-01\\ 1136-0196-01\\ 1136-0196-01\\ 1136-0196-01\\ 1136-0196-01\\ 1136-0196-01\\ 1136-0196-01\\ 1136-0196-01\\ 1136-0196-01\\ 1136-0196-01\\ 1136-0196-01\\ 1136-0196-01\\ 1136-0196-01\\ 1136-0190-01\\ 9699-0018-02\\ 1136-0190-01\\ 9699-0018-02\\ 1136-0196-01\\ 1136-0196-01\\ 1136-0196-01\\ 1136-0196-01\\ 1136-0196-01\\ 1136-0196-01\\ 1136-0196-01\\ 1136-0190-01\\ 9699-0018-02\\ 1136-0196-01\\ 1136-0196-01\\ 1136-0196-01\\ 1136-0196-01\\ 1136-0196-01\\ 1136-0196-01\\ 1136-0196-01\\ 1136-0196-01\\ 1136-0196-01\\ 1136-0196-01\\ 1136-0196-01\\ 1136-0196-01\\ 1136-0196-01\\ 1136-0196-01\\ 1136-0196-01\\ 1136-0196-01\\ 1136-0196-01\\ 1136-0196-01\\ 1136-0196-01\\ 1136-0196-01\\ 1136-0196-01\\ 1136-0196-01\\ 1136-0196-01\\ 1136-0196-01\\ 1136-0196-01\\ 1136-0196-01\\ 1136-0196-01\\ 1136-0196-01\\ 1136-0196-01\\ 1136-0196-01\\ 1136-0196-01\\ 1136-0196-01\\ 1136-0196-01\\ 1136-0196-01\\ 1136-0196-01\\ 1136-0196-01\\ 1136-0196-01\\ 1136-0196-01\\ 1136-0196-01\\ 1136-0196-01\\ 1136-0196-01\\ 1136-0196-01\\ 1136-0196-01\\ 1136-0196-01\\ 1136-0196-01\\ 1136-0196-01\\ 1136-0196-01\\ 1136-0196-01\\ 1136-0196-01\\ 1136-0196-01\\ 1136-0196-01\\ 1136-0196-01\\ 1136-0196-01\\ 1136-0196-01\\ 1136-0196-01\\ 1136-0196-01\\ 1136-0196-01\\ 1136-0196-01\\ 1136-0196-01\\ 1136-0196-01\\ 1136-0196-01\\ 1136-0196-01\\ 1136-0196-01\\ 1136-0196-01\\ 1136-0196-01\\ 1136-0196-01\\ 1136-0196-01\\ 1136-0196-01\\ 1136-0196-01\\ 1136-0196-01\\ 1136-0196-01\\ 1136-0196-01\\ 1136-0196-01\\ 1136-0196-01\\ 1136-0196-01\\ 1136-0196-01\\ 1136-0196-01\\ 1136-0196-01\\ 1136-0196-01\\ 1136-0196-00\\ 1136-0196-00\\ 1136-0196-00\\ 1136-0196-00\\ 1136-0196-00\\ 1136-0196-00\\ 1136-0196-00\\ 1136-0196-00\\ 1136-0196-00\\ 1136-0196-00\\ 1136-0196-00\\ 1136-000-00\\ 1136-000-00\\ 1136-000-00\\ 1136-000-00\\ 1136-000-00\\ 1136-000-00\\ 1136-000-00\\ 1136-000-00\\ 116$ | Bromspedal<br>Pedalskydd<br>Bygel<br>Skruv<br>Bromsstång<br>Ledbult<br>Fjäder<br>Planbricka<br>Mutter<br>Bygel<br>Planbricka<br>Mutter<br>Låsmutter<br>Planbricka<br>Mutter<br>Skruv<br>Planbricka<br>Låsmutter<br>Spärrhake<br>Bult<br>Bricka<br>Mutter<br>Stång<br>Knopp<br>Fjäder<br>Bricka<br>Drivpedal<br>Pedalskydd- fram<br>Pedalskydd- bak<br>Pedalaxel<br>Bussning<br>Bricka<br>Spårring<br>Skruv<br>Låsbricka<br>Stag<br>Ledbult<br>Mutter<br>Planbricka<br>Stag<br>Ledbult<br>Mutter<br>Planbricka<br>Låsmutter<br>Planbricka<br>Låsmutter<br>Planbricka<br>Låsmutter<br>Planbricka<br>Låsmutter<br>Planbricka<br>Låsmutter | <ul> <li>Pedal cover</li> <li>Clamp</li> <li>Screw</li> <li>Brake rod</li> <li>Pivot bolt</li> <li>Spring</li> <li>Flat washer</li> <li>Nut</li> <li>Clamp</li> <li>Flat washer</li> <li>Lock nut</li> <li>Lock nut</li> <li>Lock nut</li> <li>Lock nut</li> <li>Support</li> <li>Screw</li> <li>Flat washer</li> <li>Lock nut</li> <li>Hook</li> <li>Bolt</li> <li>Washer</li> <li>Lock nut</li> <li>Rod</li> <li>Knob</li> <li>Spring</li> <li>Washer</li> <li>Drive pedal</li> <li>Pedal cover- front</li> <li>Pedal axle</li> <li>Bushing</li> <li>Washer</li> <li>Circlip</li> <li>Screw</li> <li>Lock washer</li> <li>Drive rod</li> <li>Pivot bolt</li> <li>Nut</li> <li>Flat washer</li> <li>Lock nut</li> <li>Pivot bolt</li> <li>Nut</li> <li>Flat washer</li> <li>Lock nut</li> <li>Pivot bolt</li> <li>Nut</li> <li>Flat washer</li> </ul> |             |                     |  |