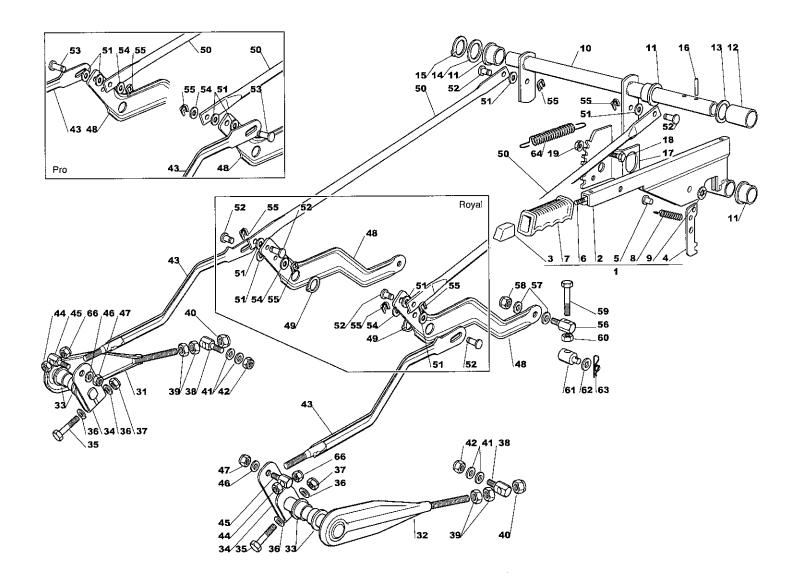

| Reservdelskatalog |  |
|-------------------|--|
| Parts Catalogue   |  |

|                                                      | ogue                         |                                                                                                                                                                                                                                                                                                                                                                                                                                                                                                                                                                                                                                                                                                                                                                                                                                                                                                                                                                                                                                                                                                                                                                                                                                                                                                                                                                                                                                                                                                                                                                                                                                                                                                                                                                                                                                                                                                                                                                                                                                                                                                                                                                                                                                                                                              | NIDE                                                                                                                                                                                                                                                                                                                                                                                                                                                                                                                                                                                                                                   | RIDERS/TRACIOR                                                                                                                                                                                                                                                                                                                                                                                                                                                                                                                                                                                                                                                                                                                                                                                                                                                                                                                                                                                                                                                                                                                                                                                                                                                                                                                                                                                  |             |                     |  |
|------------------------------------------------------|------------------------------|----------------------------------------------------------------------------------------------------------------------------------------------------------------------------------------------------------------------------------------------------------------------------------------------------------------------------------------------------------------------------------------------------------------------------------------------------------------------------------------------------------------------------------------------------------------------------------------------------------------------------------------------------------------------------------------------------------------------------------------------------------------------------------------------------------------------------------------------------------------------------------------------------------------------------------------------------------------------------------------------------------------------------------------------------------------------------------------------------------------------------------------------------------------------------------------------------------------------------------------------------------------------------------------------------------------------------------------------------------------------------------------------------------------------------------------------------------------------------------------------------------------------------------------------------------------------------------------------------------------------------------------------------------------------------------------------------------------------------------------------------------------------------------------------------------------------------------------------------------------------------------------------------------------------------------------------------------------------------------------------------------------------------------------------------------------------------------------------------------------------------------------------------------------------------------------------------------------------------------------------------------------------------------------------|----------------------------------------------------------------------------------------------------------------------------------------------------------------------------------------------------------------------------------------------------------------------------------------------------------------------------------------------------------------------------------------------------------------------------------------------------------------------------------------------------------------------------------------------------------------------------------------------------------------------------------------|-------------------------------------------------------------------------------------------------------------------------------------------------------------------------------------------------------------------------------------------------------------------------------------------------------------------------------------------------------------------------------------------------------------------------------------------------------------------------------------------------------------------------------------------------------------------------------------------------------------------------------------------------------------------------------------------------------------------------------------------------------------------------------------------------------------------------------------------------------------------------------------------------------------------------------------------------------------------------------------------------------------------------------------------------------------------------------------------------------------------------------------------------------------------------------------------------------------------------------------------------------------------------------------------------------------------------------------------------------------------------------------------------|-------------|---------------------|--|
| Utgåva<br>Issue<br>2006- 13                          | Bildnr<br>Picture No<br>1240 | ESTATE ROYA<br>ESTATE PRO<br>BROMSREGL<br>DRIVREGLAG                                                                                                                                                                                                                                                                                                                                                                                                                                                                                                                                                                                                                                                                                                                                                                                                                                                                                                                                                                                                                                                                                                                                                                                                                                                                                                                                                                                                                                                                                                                                                                                                                                                                                                                                                                                                                                                                                                                                                                                                                                                                                                                                                                                                                                         | AGE BI                                                                                                                                                                                                                                                                                                                                                                                                                                                                                                                                                                                                                                 | STATE ROYAL<br>STATE PRO<br>RAKE CONTROL<br>RIVE CONTROL                                                                                                                                                                                                                                                                                                                                                                                                                                                                                                                                                                                                                                                                                                                                                                                                                                                                                                                                                                                                                                                                                                                                                                                                                                                                                                                                        |             | Sida<br>Page<br>142 |  |
| Pos. An<br>Fig. 2558<br>2559<br>2561<br>2562         | tal/Quantity                 | _ Art nr<br>Part No                                                                                                                                                                                                                                                                                                                                                                                                                                                                                                                                                                                                                                                                                                                                                                                                                                                                                                                                                                                                                                                                                                                                                                                                                                                                                                                                                                                                                                                                                                                                                                                                                                                                                                                                                                                                                                                                                                                                                                                                                                                                                                                                                                                                                                                                          | Benämning                                                                                                                                                                                                                                                                                                                                                                                                                                                                                                                                                                                                                              | Description                                                                                                                                                                                                                                                                                                                                                                                                                                                                                                                                                                                                                                                                                                                                                                                                                                                                                                                                                                                                                                                                                                                                                                                                                                                                                                                                                                                     | Sats<br>Kit | Anmärkning<br>Notes |  |
| $\begin{array}{cccccccccccccccccccccccccccccccccccc$ |                              | $\begin{array}{c} 1136-0151-01\\ 1136-0258-01\\ 9847-8016-16\\ 1136-0239-01\\ 1136-0239-01\\ 1136-0239-01\\ 1136-0218-01\\ 9699-0035-02\\ 9799-1031-02\\ 1136-0329-01\\ 9699-0090-02\\ 9747-0831-02\\ 9747-0831-02\\ 9747-0831-02\\ 9747-0831-02\\ 1136-0341-01\\ 9898-0620-16\\ 9699-0060-02\\ 9747-0631-02\\ 1136-0178-01\\ 1136-0178-01\\ 1136-0196-01\\ 1136-0196-01\\ 1136-0196-01\\ 1136-0196-01\\ 1136-0196-01\\ 1136-0196-01\\ 1136-0196-01\\ 1136-0196-01\\ 1136-0196-01\\ 1136-0196-01\\ 1136-0196-01\\ 1136-0196-01\\ 1136-0196-01\\ 1136-0196-01\\ 1136-0190-01\\ 9699-0018-02\\ 1136-0190-01\\ 9699-0018-02\\ 1136-0196-01\\ 1136-0196-01\\ 1136-0196-01\\ 1136-0196-01\\ 1136-0196-01\\ 1136-0196-01\\ 1136-0196-01\\ 1136-0190-01\\ 9699-0018-02\\ 1136-0196-01\\ 1136-0196-01\\ 1136-0196-01\\ 1136-0196-01\\ 1136-0196-01\\ 1136-0196-01\\ 1136-0196-01\\ 1136-0196-01\\ 1136-0196-01\\ 1136-0196-01\\ 1136-0196-01\\ 1136-0196-01\\ 1136-0196-01\\ 1136-0196-01\\ 1136-0196-01\\ 1136-0196-01\\ 1136-0196-01\\ 1136-0196-01\\ 1136-0196-01\\ 1136-0196-01\\ 1136-0196-01\\ 1136-0196-01\\ 1136-0196-01\\ 1136-0196-01\\ 1136-0196-01\\ 1136-0196-01\\ 1136-0196-01\\ 1136-0196-01\\ 1136-0196-01\\ 1136-0196-01\\ 1136-0196-01\\ 1136-0196-01\\ 1136-0196-01\\ 1136-0196-01\\ 1136-0196-01\\ 1136-0196-01\\ 1136-0196-01\\ 1136-0196-01\\ 1136-0196-01\\ 1136-0196-01\\ 1136-0196-01\\ 1136-0196-01\\ 1136-0196-01\\ 1136-0196-01\\ 1136-0196-01\\ 1136-0196-01\\ 1136-0196-01\\ 1136-0196-01\\ 1136-0196-01\\ 1136-0196-01\\ 1136-0196-01\\ 1136-0196-01\\ 1136-0196-01\\ 1136-0196-01\\ 1136-0196-01\\ 1136-0196-01\\ 1136-0196-01\\ 1136-0196-01\\ 1136-0196-01\\ 1136-0196-01\\ 1136-0196-01\\ 1136-0196-01\\ 1136-0196-01\\ 1136-0196-01\\ 1136-0196-01\\ 1136-0196-01\\ 1136-0196-01\\ 1136-0196-01\\ 1136-0196-01\\ 1136-0196-01\\ 1136-0196-01\\ 1136-0196-01\\ 1136-0196-01\\ 1136-0196-01\\ 1136-0196-01\\ 1136-0196-01\\ 1136-0196-01\\ 1136-0196-01\\ 1136-0196-01\\ 1136-0196-00\\ 1136-0196-00\\ 1136-0196-00\\ 1136-0196-00\\ 1136-0196-00\\ 1136-0196-00\\ 1136-0196-00\\ 1136-0196-00\\ 1136-0196-00\\ 1136-0196-00\\ 1136-0196-00\\ 1136-000-00\\ 1136-000-00\\ 1136-000-00\\ 1136-000-00\\ 1136-000-00\\ 1136-000-00\\ 1136-000-00\\ 1136-000-00\\ 116$ | Bromspedal<br>Pedalskydd<br>Bygel<br>Skruv<br>Bromsstång<br>Ledbult<br>Fjäder<br>Planbricka<br>Mutter<br>Bygel<br>Planbricka<br>Mutter<br>Låsmutter<br>Planbricka<br>Mutter<br>Skruv<br>Planbricka<br>Låsmutter<br>Spärrhake<br>Bult<br>Bricka<br>Mutter<br>Stång<br>Knopp<br>Fjäder<br>Bricka<br>Drivpedal<br>Pedalskydd- fram<br>Pedalskydd- bak<br>Pedalaxel<br>Bussning<br>Bricka<br>Spårring<br>Skruv<br>Låsbricka<br>Stag<br>Ledbult<br>Mutter<br>Planbricka<br>Stag<br>Ledbult<br>Mutter<br>Planbricka<br>Låsmutter<br>Planbricka<br>Låsmutter<br>Planbricka<br>Låsmutter<br>Planbricka<br>Låsmutter<br>Planbricka<br>Låsmutter | <ul> <li>Pedal cover</li> <li>Clamp</li> <li>Screw</li> <li>Brake rod</li> <li>Pivot bolt</li> <li>Spring</li> <li>Flat washer</li> <li>Nut</li> <li>Clamp</li> <li>Flat washer</li> <li>Lock nut</li> <li>Lock nut</li> <li>Lock nut</li> <li>Lock nut</li> <li>Support</li> <li>Screw</li> <li>Flat washer</li> <li>Lock nut</li> <li>Hook</li> <li>Bolt</li> <li>Washer</li> <li>Lock nut</li> <li>Rod</li> <li>Knob</li> <li>Spring</li> <li>Washer</li> <li>Drive pedal</li> <li>Pedal cover- front</li> <li>Pedal axle</li> <li>Bushing</li> <li>Washer</li> <li>Circlip</li> <li>Screw</li> <li>Lock washer</li> <li>Drive rod</li> <li>Pivot bolt</li> <li>Nut</li> <li>Flat washer</li> <li>Lock nut</li> <li>Pivot bolt</li> <li>Nut</li> <li>Flat washer</li> <li>Lock nut</li> <li>Pivot bolt</li> <li>Nut</li> <li>Flat washer</li> </ul> |             |                     |  |