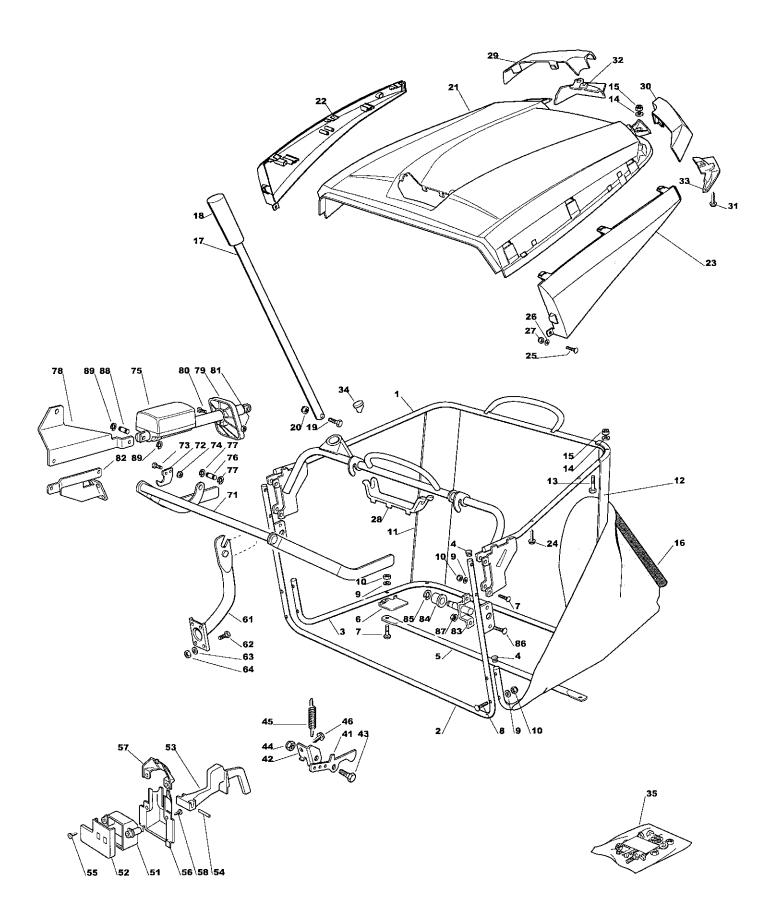

# Genuine Spare Parts

| Utgå<br>Issu<br>2006 | e            | Pi     | ldnr<br>cture No<br>80 | ESTATE ROYA<br>ESTATE PRO<br>KAROSS | ESTATE PRO ESTATE PRO                   |                                                |             |                     |  |
|----------------------|--------------|--------|------------------------|-------------------------------------|-----------------------------------------|------------------------------------------------|-------------|---------------------|--|
| Pos.<br>Fig.         | Ar           | ntal/Q | uantity                | Art nr<br>Part No                   | Benämning                               | Description                                    | Sats<br>Kit | Anmärkning<br>Notes |  |
| ı ıg.                | 2558<br>2559 |        |                        |                                     |                                         |                                                | , cit       | 110100              |  |
| 1                    | 1            | 1      |                        | 1136-2072-01                        | Motorhuv- övre, gul                     | Engine hood- upper, ye                         |             |                     |  |
| 2<br>3               | 1            | 1      |                        | 1136-2101-01                        | Huv- övre hö, gul                       | Hood- upper RH, yellow                         |             |                     |  |
| 3<br>4               | 1            | 1      |                        | 1136-2106-01                        | Huv- undre hö, grå<br>Huv- övre vä, gul | Hood- lower RH, grey<br>Hood- upper LH, yellow |             |                     |  |
| 5                    | 1            | 1      |                        | 1136-2105-01                        | Huv- undre vä, grå                      | Hood-lower LH, grey                            |             |                     |  |
| 6                    | 1            | 1      |                        | 1136-2176-01                        | Huv- främre, grå                        | Hood- front, grey                              |             | Inkl. pos 7 - 8     |  |
| 7                    |              | 1      |                        | 1136-2124-01                        | • Skydd, hö                             | • Grill, RH                                    |             |                     |  |
| 8<br>9               | 1            | 1      |                        |                                     | • Skýdd, vä                             | e Grill, LH                                    |             |                     |  |
| 9<br>10              | 6            | ۱<br>6 |                        | 1136-2071-01                        | Huv- främre undre, grå<br>Skruv         | Hood- front lower, gre                         |             |                     |  |
| 11                   | 1            | 1      |                        | 1136-0535-01                        | Stöd-hö                                 | Dashboard support- RH                          |             |                     |  |
| 12                   | 1            | 1      |                        | 1136-0534-01                        | Stöd- vä                                | Dashboard support- LH                          |             |                     |  |
| 13                   | 1            | 1      |                        | 1136-1497-01                        | Panelstöd- mittre                       | Support- centre                                |             |                     |  |
| 14<br>15             | 2            | 2<br>4 |                        | 9848-8013-16                        | Skruv                                   | Screw                                          |             |                     |  |
| 15<br>16             | 4            | 4      |                        | 9040-8013-16                        | Skruv<br>Instrumentpanel                | Screw<br>Dashboard                             |             |                     |  |
| 17                   | 4            | 4      |                        |                                     | Skruv                                   | Screw                                          |             |                     |  |
| 18                   | 2            | 2      |                        | 1136-0872-01                        | Plugg                                   | Plug                                           |             |                     |  |
| 19                   | 2            | 2      |                        | 1136-0179-01                        | Huvskydd                                | Grommet                                        |             |                     |  |
| 21                   | 1            | 1      |                        |                                     | Kåpa                                    | Conveyor                                       |             |                     |  |
| 23<br>24             |              | 1      |                        | 1136-0924-01                        | Bränsletank<br>Tanklock                 | Fuel tank<br>Tank cap                          |             |                     |  |
| 25                   | 2            | 2      |                        | 1136-2052-01                        | Skruv                                   | Screw                                          |             |                     |  |
| 26                   | 2            | 2      |                        | 1136-2047-01                        | Mutter                                  | Nut                                            |             |                     |  |
| 28                   | 1            | 1      |                        |                                     | Bränslemätare                           | Fuel level indicator                           |             |                     |  |
| 29                   | 1            | 1      |                        | 1136-2103-01                        | Kåpa, vä                                | Cover, LH                                      |             |                     |  |
| 30<br>31             | 1            | 1      |                        |                                     | Kåpa, hö                                | Cover, KH                                      |             |                     |  |
| 32                   | 1            | 1      |                        | 9595-0272-00                        | Ratt                                    | Steering wheel                                 |             |                     |  |
| 37                   | 2            | 2      |                        |                                     | Skruv                                   | Screw                                          |             |                     |  |
| 38                   | 2            | 2      |                        | 9699-0035-02                        | Planbricka                              | Flat washer                                    |             |                     |  |
| 41                   | 1            |        |                        |                                     | Gasreglage                              | Throttle control                               |             |                     |  |
| 41                   |              | 1      |                        |                                     | Gasreglage                              | Throttle control                               |             | Kohler 20-22 HP     |  |
| 42<br>43             | 2<br>2       | 2      |                        |                                     | Skruv<br>Bricka                         | Screw<br>Washer                                |             |                     |  |
| 44                   | 2            | 2      |                        |                                     | Bricka                                  | Washer                                         |             |                     |  |
| 45                   | 1            | 1      |                        | 1136-0192-01                        | Knopp                                   | Handle                                         |             |                     |  |
| 46                   | 1            | 1      |                        | 9865-0412-16                        | Skruv                                   | Screw                                          |             |                     |  |
| 47                   | 1            | 1      |                        |                                     | Mutter                                  | Nut                                            |             | Kohlar DO DO UD     |  |
| 48<br>49             | 1            | 1      |                        |                                     | Choke<br>Plugg                          | Starter drive                                  |             | Kohler 20-22 HP     |  |
| 49<br>51             |              | 1      |                        | 1136-0316-01                        | Sits                                    | Seat                                           |             |                     |  |
| 52                   | 4            | 4      |                        |                                     | Skruv                                   | Screw                                          |             |                     |  |
| 53                   | 4            | 4      |                        | 9683-0030-02                        | Låsbricka                               | Lock washer                                    |             |                     |  |
| 61                   | 1            | 1      |                        | 1136-2091-01                        | Кåра                                    | Cover                                          |             |                     |  |
| 62<br>63             | 1            | 1      |                        |                                     | Stift                                   | Pivot                                          |             |                     |  |
| юз<br>64             |              |        |                        | 1136-2087-01                        | Fotstegsskydd- hö<br>Fotstegsskydd- vä  | Footboard cover- RH<br>Footboard cover- LH     |             |                     |  |
| 65                   | 1            | i      |                        | 1136-2136-01                        | Profil- hö                              | Profile- RH                                    |             |                     |  |
| 66                   | 1            | 1      |                        | 1136-2137-01                        | Profil- vä                              | Profile- LH                                    |             |                     |  |
| 67                   | 6            | 6      | 1                      |                                     | Skruv                                   | Screw                                          |             |                     |  |
| 68<br>60             | 1<br>7       | 1      |                        |                                     | Stöd                                    | Dashboard support                              |             |                     |  |
| 69<br>71             | 1            | - 4    |                        |                                     | Skruv<br>Hjulkåpa                       | Screw<br>Wheel cover                           | ••          |                     |  |
| 72                   | 4            | 4      |                        |                                     | Skruv                                   | Screw                                          |             |                     |  |
| 73                   | 1            | - i    |                        | 1136-2080-01                        | Hjulkåpa- hö                            | Wheel cover- RH                                |             |                     |  |
| 74                   | 1            | 1      |                        | 1136-2079-01                        | Hjulkåpa- vä                            | Wheel cover- LH                                |             |                     |  |
| 75<br>70             | 2            | 2      |                        |                                     | Skruv                                   | Screw                                          |             |                     |  |
| 76<br>101            | 1            | 1      |                        |                                     | Kåpa                                    | Cover                                          |             | Inkl. pog 100       |  |
| 101<br>102           | 1            | 1      |                        | 1136-2190-01                        | Ljuddämparskydd<br>• Plugg              | Muffler protection                             | ••          | Inkl. pos 102       |  |
| 103                  | 4            | 4      |                        | 9847-8216-16                        | Skruv                                   | Screw                                          | ::          |                     |  |
| 104                  | 2            | 2      |                        |                                     | Huvfäste                                | Hood plate                                     |             | 1                   |  |

| Utgå<br>Issu<br>2006                   |                                                 |                                                 | dnr<br>cture No<br>80 | ESTATE ROYA<br>ESTATE PRO<br>KAROSS                          | AL                                                    | ESTATE ROYAL<br>ESTATE PRO<br>BODY WORK |            | Sida<br>Page<br>132   |
|----------------------------------------|-------------------------------------------------|-------------------------------------------------|-----------------------|--------------------------------------------------------------|-------------------------------------------------------|-----------------------------------------|------------|-----------------------|
| Pos.<br>Fig.                           | 2558                                            | 2561                                            | uantity               | Art nr<br>Part No                                            | Benämning                                             | Description                             | Sat<br>Kit | s Anmärkning<br>Notes |
| 105<br>106<br>107<br>108<br>109<br>110 | 2558<br>2559<br>4<br>1<br>5<br>2<br>2<br>2<br>2 | 2561<br>2562<br>4<br>1<br>5<br>2<br>2<br>2<br>2 |                       | 1136-2142-01<br>1136-0816-01<br>1136-2127-01<br>9739-0831-22 | Skruv<br>Huvstöd<br>Skruv<br>Axel<br>Mutter<br>Låsnål | Hood support<br>Screw<br>Pin<br>Nut     |            |                       |
|                                        |                                                 |                                                 |                       |                                                              |                                                       |                                         |            |                       |