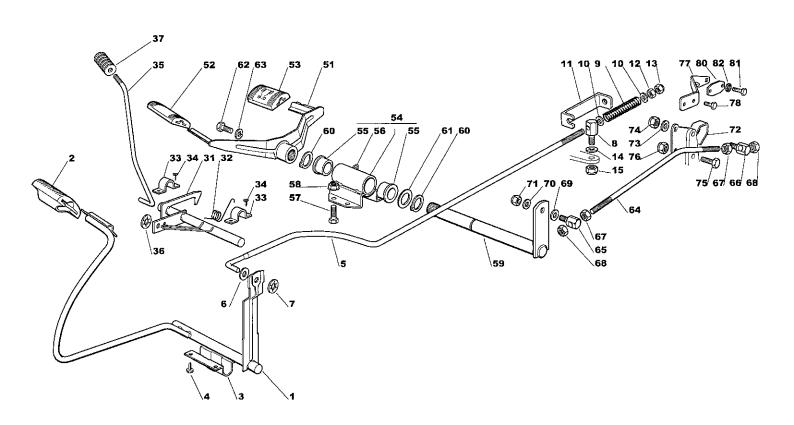

| Utgå<br>Issue<br>2006                                                                                     | €                                       | Pi    | ldnr<br>cture<br>215B | No | ESTATE PRES<br>BROMSREGL<br>DRIVREGLAG                                                                                                                                                                                                                                                                                                                                                                                                                                                                                                                                                                                                                                                                                                                         | AGE                                                                                                                                                                                                                                                                                                                                                                                                                                                                                                                                                                                                                                                                                                                                                                                                                                                                                          | BRA | ATE PRESIDENT<br>KE CONTROL<br>/E CONTROL                                                                                                                       |             | Sida<br>Page<br>104 |
|-----------------------------------------------------------------------------------------------------------|-----------------------------------------|-------|-----------------------|----|----------------------------------------------------------------------------------------------------------------------------------------------------------------------------------------------------------------------------------------------------------------------------------------------------------------------------------------------------------------------------------------------------------------------------------------------------------------------------------------------------------------------------------------------------------------------------------------------------------------------------------------------------------------------------------------------------------------------------------------------------------------|----------------------------------------------------------------------------------------------------------------------------------------------------------------------------------------------------------------------------------------------------------------------------------------------------------------------------------------------------------------------------------------------------------------------------------------------------------------------------------------------------------------------------------------------------------------------------------------------------------------------------------------------------------------------------------------------------------------------------------------------------------------------------------------------------------------------------------------------------------------------------------------------|-----|-----------------------------------------------------------------------------------------------------------------------------------------------------------------|-------------|---------------------|
| Pos.<br>Fig.                                                                                              | An                                      | tal/Q | uantit                | у  | Art nr<br>Part No                                                                                                                                                                                                                                                                                                                                                                                                                                                                                                                                                                                                                                                                                                                                              | Benämning                                                                                                                                                                                                                                                                                                                                                                                                                                                                                                                                                                                                                                                                                                                                                                                                                                                                                    |     | Description                                                                                                                                                     | Sats<br>Kit | Anmärkning<br>Notes |
|                                                                                                           | 2556                                    |       |                       |    |                                                                                                                                                                                                                                                                                                                                                                                                                                                                                                                                                                                                                                                                                                                                                                | _                                                                                                                                                                                                                                                                                                                                                                                                                                                                                                                                                                                                                                                                                                                                                                                                                                                                                            |     |                                                                                                                                                                 |             |                     |
| 1 2 3 4 5 6 7 8 9 10 11 12 13 14 15 1 32 33 34 35 6 57 558 56 66 67 68 69 70 71 72 73 74 75 6 77 88 81 82 | 111411111111111111111111111111111111111 |       |                       |    | 1136- 0151- 01 1136- 0254- 01 9847- 8016- 16 1136- 0117- 01 9699- 0090- 02 9675- 0012- 02 1136- 0248- 01 1136- 0218- 01 9699- 0035- 02 1136- 0329- 01 9799- 1031- 02 9747- 1031- 02 9699- 0090- 02 9747- 0831- 02 1136- 0217- 01 1136- 0217- 01 1136- 0119- 01 9675- 0011- 00 1136- 0190- 01 9675- 0011- 01 1136- 0190- 01 9675- 0011- 01 1136- 0190- 01 9675- 0011- 01 1136- 0190- 01 9675- 0011- 01 1136- 0190- 01 9675- 0011- 01 1136- 0190- 01 9977- 0616- 16 9739- 0631- 22 1136- 0500- 01 9997- 0816- 16 9683- 0030- 02 1136- 0118- 01 1136- 0247- 01 1136- 0247- 01 1136- 0247- 01 1136- 0247- 01 1136- 0330- 02 9747- 0831- 02 9747- 0831- 02 9747- 0631- 02 1136- 0330- 01 9848- 8013- 16 1136- 0330- 01 9848- 8013- 16 1136- 0330- 01 1136- 0330- 01 | Pedal Pedalskydd Bygel Skruv Bromsstång Planbricka Starlock Ledbult Fjäder Planbricka Bygel Mutter Låsmutter Planbricka Mutter Spärraxel Fjäder Bygel Skruv P- bromsarm Starlock Knopp Drivpedal Pedalskydd- fram Pedalskydd- bak Fäste kpl • Bussning • Smörjnippel Skruv Mutter Pedalaxel Spärring Bricka Skruv Låsbricka Stag Ledbult Ledbult Mutter Mutter Planbricka Låsmutter Planbricka Låsmutter Fäste Planbricka Låsmutter Fäste Planbricka Låsmutter Fäste Planbricka Låsmutter Skruv Låsmutter Skruv Låsmutter Skruv Låsmutter Fäste Planbricka Låsmutter Skruv Låsmutter Skruv Låsmutter Skruv Låsmutter Fiste Planbricka Låsmutter Skruv Bricka |     | Pedal axle Circlip Washer Screw Lock washer Drive rod Pivot bolt Nut Lock nut Flat washer Lock nut Support Flat washer Lock nut Support Lock nut Screw Lock nut |             | Inkl. pos 55 - 56   |