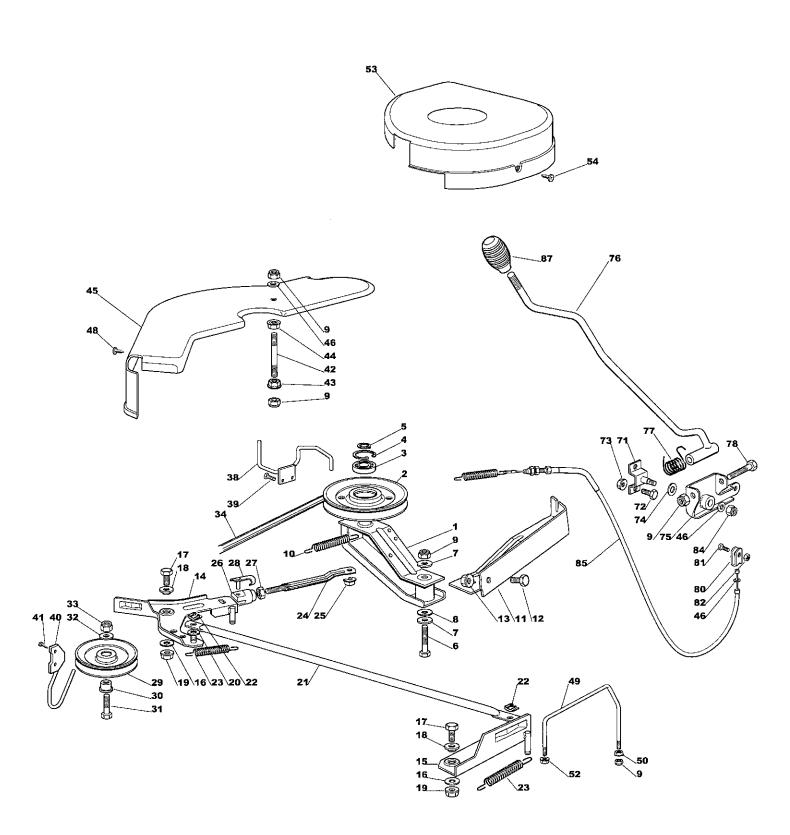

|             |                     |







| Pans                                               | Oalan        | Jyue   |        |                    |                   |                            |                                                   |                          | NIDE        | RS/ I RACTORS       |
|----------------------------------------------------|--------------|--------|--------|--------------------|-------------------|----------------------------|---------------------------------------------------|--------------------------|-------------|---------------------|
| Utgåva Bildnr<br>Issue Picture No<br>2006-13 1220D |              |        | No     | ESTATE PRESIDENT E |                   |                            | ATE SENATOR<br>ATE PRESIDENT<br>VER DECK ENGAGEME | Sida<br>Page<br>122      |