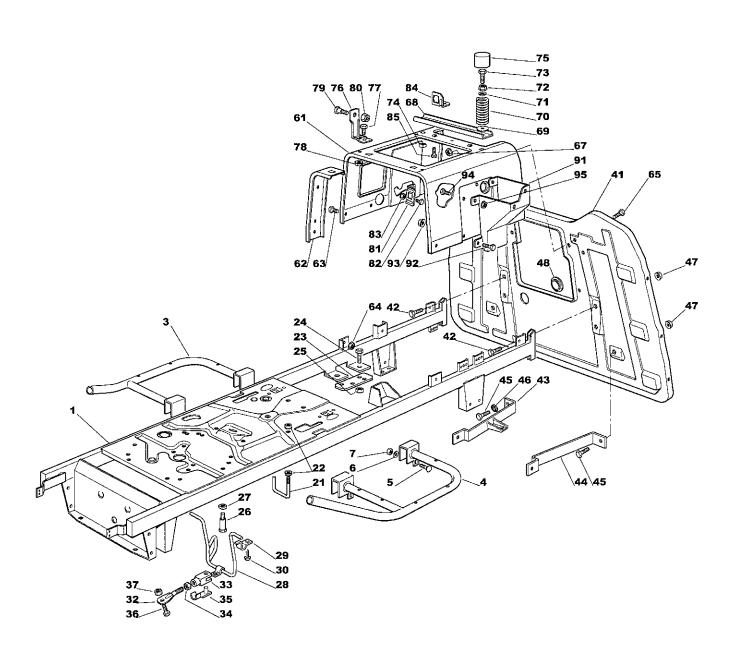

ESTATE SENATOR Bildnr ESTATE SENATOR Sida Utgåva ESTATE PRESIDENT ESTATE PRESIDENT Issue Picture No Page CHASSI CHASSIS 2006-13 1211D 98 Antal/Quantity Art nr Benämning Anmärkning Pos Description Sats Part No Fig. Kit Notes 2553 2556 1136- 1499- 01 Ram..... Frame..... 3 1136-0548-01 Fotstegsstöd-hö..... Footboard support- RH ...... 4 1 1136-0549-01 Fotstegsstöd-vä ..... Footboard support-LH...... 1 5 4 9898- 0645- 12 Skruv ..... Screw ..... 6 4 4 9699- 0060- 02 Planbricka..... Flat washer..... 7 4 9747- 0631- 02 Låsmutter ..... Lock nut..... 21 1 1136- 0267- 01 Remstyrning..... Belt guide ..... 22 2 2 2 2 9739-0631-22 Mutter..... Nut ..... 23 1136-0261-01 Platta ..... Plate..... 24 9997- 0820- 16 Skruv ..... Screw ..... 25 9747- 0831- 02 Mutter..... Lock nut..... 26 1136- 0907- 01 Remstyrning ..... Belt guide..... 2 2 1 27 1136- 0004- 01 Fyrkantmutter ..... Square nut ..... 28 1136- 1784- 01 Remstyrning..... Belt guide ..... 2 29 2 1136-1247-01 Platta ..... Plate..... 30 9847- 8216- 16 Skruv ..... Screw..... 32 1 1 Justerstång..... 1136-1281-01 Tie rod..... 33 1136-0047-01 Gaffel ..... Fork..... 9799-0631-02 Mutter..... 34 1 Nut ...,... 35 1136-0042-01 Låsbult..... Clip bolt..... 1 36 9997- 0820- 16 Skruv ..... 1 Screw..... 37 1 1 9739-0831-22 Mutter..... Nut ..... 41 1 1136- 0515- 01 Plåt- bak..... Plate- rear..... 42 2 2 9997- 0816- 16 Skruv ..... Screw..... 43 1 1136- 0525- 01 Förstärkningsstag- hö....... Reinforcement plate- R...... 44 1 1 1136- 0300- 01 Förstärkningsstag- vä ......... Reinforcement plate- L...... 45 4 9997-0816-16 Skruv..... Screw ..... 46 1 9677- 0009- 02 Låsbricka ..... Lock washer..... 1 47 6 6 9739- 0831- 22 Mutter..... Nut..... 48 1 1136-0082-01 Lock..... 1 Cap..... 61 1 1 2 4 1136-0337-01 Sitsfäste..... Seat support ..... 2 62 1136-0301-01 Förstärkningsstag...... Reinforcement plate ..... 9997-0614-16 Skruv..... 63 4 Screw ...... 64 4 4 9739- 0631- 22 Mutter..... Nut ..... 4 4 65 9997-0614-16 Skruv ..... Screw ..... 67 4 4 Mutter..... 9739-0631-22 Nut ..... 68 1 1 1136-0302-01 Förstärkningsstag..... Reinforcement plate ..... 69 22222222222 222222222221221212222 9699-0056-02 Planbricka..... Flat washer..... 70 1136-0202-02 Fjäder..... Spring ..... 71 9699-0090-02 Planbricka..... Flat washer..... 72 9739-0831-22 Mutter..... Nut ..... 73 1136-0358-01 Skruv ..... Screw ..... 74 1136-0003-01 Fyrkantmutter..... Square nut ..... 75 1136-0156-01 Lock..... Cap..... 76 1136-0321-01 Vinkelfäste ..... Bracket..... 77 9997-0816-16 Skruv ..... Screw ...... 78 9739-0831-22 Mutter..... Nut ..... 79 1136-0086-01 Bult ..... Bolt ..... 80 9712-0831-02 Låsmutter ..... Lock nut..... 81 1 1136-0322-01 Vinkelfäste..... Bracket..... 2 9997-0512-16 82 Skruv..... Screw..... 83 2 1 2 1 9747-0531-02 Mutter..... Nut ..... 84 1136-0925-01 Vinkelfäste..... Angle bracket ..... 85 9847-8009-16 Skruv..... Screw..... Stöd..... 91 1136-0333-01 Support..... 92 2 2 2 2 9997-0614-16 Skruv..... Screw..... 93 9739-0631-22 Mutter..... Nut..... 94 9997-0614-16 Skruv..... Screw ..... 95 9739-0631-22 Mutter..... Nut .....