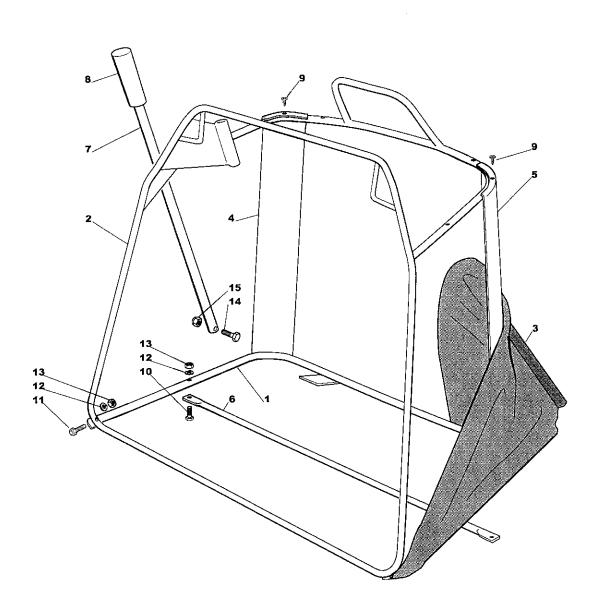

|                     |                     |
| 1               | 9997-0625-16 9747-0631-02 1136-0445-01 1136-0216-01 1136-0236-01 9799-0631-02 1136-1476-01 1136-1470-01 9739-0631-22 1136-0209-01 1136-1465-01 1136-0334-01 9997-0820-16 9747-0831-02 9699-0090-02 1136-0280-01 1136-0281-01 1136-0186-01 1136-0326-01 9847-8013-16 | Stöd               | Screw Lock nut Push rod Spring Push nut Nut Bracket Bracket Pin Nut Spring Screw Support Screw Lock nut Flat washer Micro protection Protection cover Switch lever Pin Bracket Screw Screw Switch lever Pin Bracket Screw |                     |                     |









| Parts Catalogue                                    |                        |                                                                                      |        |        |                                                          |                                                                                                                                                                                                                                                          |                     |  |                                                                                                                                             |             | RIDERS/TRACTORS     |  |  |
|----------------------------------------------------|------------------------|---------