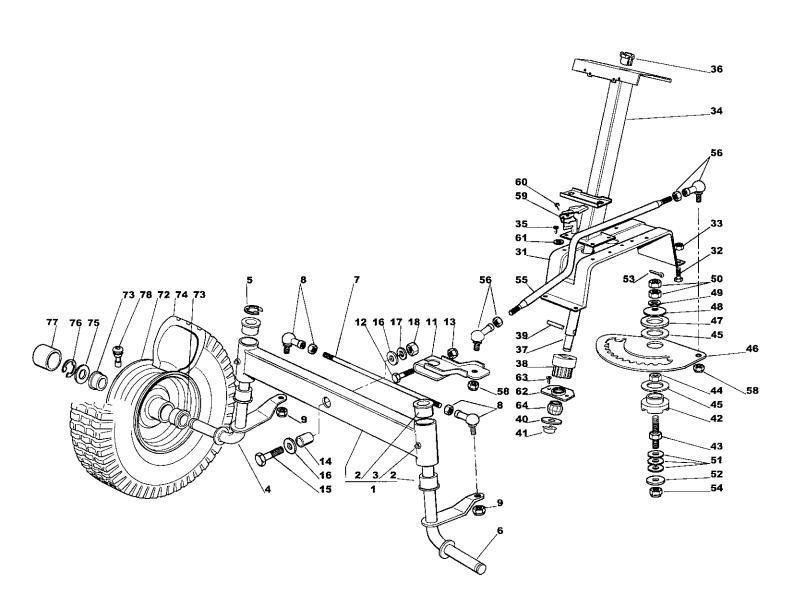

Χ

| arts (        | Catalo | ogue   |                  |                            |                            | K                                  | IDE  | RS/TRACTO       |
|---------------|--------|--------|------------------|----------------------------|----------------------------|------------------------------------|------|-----------------|
| Utgå<br>Issue |        |        | ldnr<br>cture No | ESTATE SENA<br>ESTATE PRES | SIDENT EST.                | ATE SENATOR<br>ATE PRESIDENT       |      | Sida<br>Page    |
| 2006          | 6- 13  | 12     | 213C             | STYRNING                   | 515                        | ERING                              |      | 100             |
| Pos.          | Ar     | ntal/Q | uantity          | Art nr                     | Benämning                  | Description                        | Sats | Anmärkning      |
| Fig.          |        |        |                  | Part No                    | Denaming                   | Description                        | Kit  | Notes           |
|               | 2553   | 2556   |                  |                            |                            | ·                                  |      |                 |
| 1             | 1      | 1      |                  | 1136-0466-01               | Framaxel kpl               | Front wheel axle assy              |      | Inkl. pos 2 - 3 |
| 2             | 4      | 4      |                  | 1136-0121-01               | - Bussning                 | Bushing                            |      |                 |
| 3             | 2      | 2      |                  |                            | - Smörjnippel              | Grease joint                       |      | :               |
| 4             | 1      | 1      |                  | 1136-0485-01               | Hjulspindel- hö            | Stub axle- RH                      |      |                 |
| 5<br>6        | 1 1    | 1      |                  | 9652-0015-04               | Låsring<br>Hjulspindel- vä | Retaining ring<br>Stub axle- LH    |      |                 |
| 7             |        | 1      |                  |                            | Parallelistag              | Tie rod                            |      | ļ.              |
| 8             |        | 2      |                  | 1136-0092-01               | Kulled                     | Bail joint                         |      | İ               |
| 9             | 2<br>2 | 2      |                  |                            | Låsmutter                  | Lock nut                           |      |                 |
| 11            | 1      | 1      |                  | 1136-0188-01               | Styrarm                    | Steering arm                       |      |                 |
| 12            | 1      | 1      |                  | 9997-1055-12               | Skruv                      | Screw                              |      |                 |
| 13            | 1      | 1      |                  |                            | Låsmutter                  | Lock nut                           |      |                 |
| 14            | 1      | 1      |                  |                            | Distans                    | Spacer                             |      | :               |
| 15<br>16      | 1 2    | 2      |                  |                            | Skruv<br>Bricka            | ScrewWasher                        |      | 1               |
| 17            | 1      | 1      |                  |                            | Låsbricka                  | Lock washer                        |      |                 |
| 18            | 1      | i      |                  |                            | Mutter                     | Nut                                |      |                 |
| 31            | i      | i      |                  | 1136-0335-01               | Stöd                       | Support                            |      |                 |
| 32            | 4      | 4      |                  | 9997-0816-16               | Skruv                      | Screw                              |      |                 |
| 33            | 4      | 4      |                  | 9747-0831-02               | Mutter                     | Lock nut                           |      |                 |
| 34            | 1      | 1      |                  | 1136-1496-01               | Fäste                      | Support                            |      |                 |
| 35            | 4      | 4      |                  |                            | Skruv                      | Screw                              |      |                 |
| 36<br>37      | 1      | ]      |                  | 1136-1469-01               | Bussning                   | Bushing                            |      |                 |
| 38            | 1      | 1      |                  | 1136-14/1-01               | RattstångStyrdrev          | Steering column<br>Steering pinion |      |                 |
| 39            | 1      | 1      |                  | 9595-0262-00               | Spännstift                 | Locating pin                       |      |                 |
| 40            | 1      | i      |                  |                            | Bricka                     | Washer                             |      |                 |
| 41            | 1      | 1      |                  | 1136-0008-01               | Låsplatta                  | Lock plate                         |      |                 |
| 42            | 1      | 1      |                  | 1136-0128-01               | Bussning                   | Bushing                            |      |                 |
| 43            | 1      | 1      |                  |                            | Pinnbult                   | Stud bolt                          |      |                 |
| 44            | 1      | ]      |                  |                            | Mutter<br>Bricka           | Nut                                |      |                 |
| 45<br>46      | 2      | 2      |                  |                            | Styrsektor                 | WasherSteering sector              |      |                 |
| 47            | 1      | 1      |                  |                            | Bricka                     | Washer                             |      |                 |
| 48            | 1      | i      |                  |                            | Fjäderbricka               | Elastic washer                     |      |                 |
| 49            | 1      | 1      |                  | 9699-0035-02               | Planbricka                 | Flat washer                        |      |                 |
| 50            | 2      | 2      |                  | 9799-1031-02               | Mutter                     | Nut                                |      |                 |
| 51            | 3      | 3      |                  |                            | Bricka                     | Washer                             |      |                 |
| 52            | 1      | 1      |                  |                            | Bricka                     | Washer                             |      |                 |
| 53<br>54      | 1      | 1      |                  | 9599-00/0-02               | Saxsprint                  | Split pin                          |      |                 |
| 55            | 1      | 1      |                  | 1136-0111-02               | Styrstag                   | Lock nut<br>Steering rod           |      |                 |
| 56            | 2      | 2      |                  |                            | Kulled                     | Ball joint                         |      |                 |
| 58            | 2      | 2      |                  | 9747-1031-02               | Låsmutter                  | Lock nut                           |      |                 |
| 59            |        | 1      |                  | 1136-0279-01               | Brytarskydd                | Micro protection                   |      | •               |
| 60            |        | 2      |                  | 9847-7813-16               | Skruv                      | Screw                              |      |                 |
| 61            | 2      | 2 .    |                  | 9699-0035-02               | Planbricka                 | Flat washer                        |      |                 |
| 62            | 1      | 1<br>2 |                  | 1136-14//-01               | Stöd                       | Support                            |      |                 |
| 63<br>64      | 2<br>1 | 1      |                  |                            | Skruv                      | ScrewJoint                         |      | 1               |
| 72            | 2      | 2      |                  |                            | Fälg                       | Rim                                |      |                 |
| 73            | 4      | 4      |                  |                            | Lager                      | Bearing                            |      | 1               |
| 74            | 2      | 2      |                  |                            | Däck (Kenda)               | Tire (Kenda)                       |      |                 |
| 75            | 2      | 2      |                  | 1136-0305-01               | Bricka                     | Washer                             |      |                 |
| 76            | 2      | 2      |                  |                            | Låsring                    | Retaining ring                     |      |                 |
| 77            | 2      | 2      |                  |                            | Navkapsel                  | Hub cap                            |      |                 |
| 78            | 2      | 2      |                  | 9545-0500-00               | Ventil                     | Valve                              |      |                 |
|               |        |        |                  |                            |                            |                                    |      |                 |
|               |        |        |                  |                            |                            |                                    |      |                 |
| ]             |        |        |                  |                            |                            |                                    |      |                 |
|               |        |        |                  |                            |                            |                                    |      |                 |
|               |        |        |                  |                            |                            |                                    |      |                 |
|               |        |        |                  |                            |                            |                                    |      |                 |