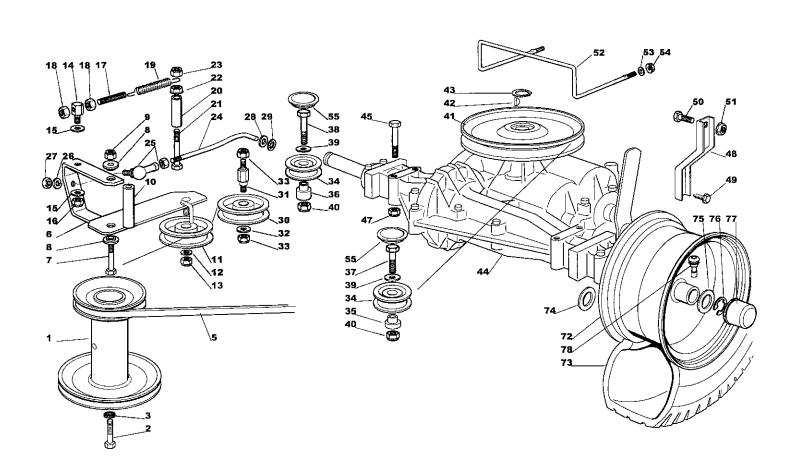

Χ

| arts (        | Catalo | ogue   |                  |                            |                            | K                                  | IDE  | RS/TRACTO       |
|---------------|--------|--------|------------------|----------------------------|----------------------------|------------------------------------|------|-----------------|
| Utgå<br>Issue |        |        | ldnr<br>cture No | ESTATE SENA<br>ESTATE PRES | SIDENT EST.                | ATE SENATOR<br>ATE PRESIDENT       |      | Sida<br>Page    |
| 2006          | 6- 13  | 12     | 213C             | STYRNING                   | 515                        | ERING                              |      | 100             |
| Pos.          | Ar     | ntal/Q | uantity          | Art nr                     | Benämning                  | Description                        | Sats | Anmärkning      |
| Fig.          |        |        |                  | Part No                    | Denaming                   | Description                        | Kit  | Notes           |
|               | 2553   | 2556   |                  |                            |                            | ·                                  |      |                 |
| 1             | 1      | 1      |                  | 1136-0466-01               | Framaxel kpl               | Front wheel axle assy              |      | Inkl. pos 2 - 3 |
| 2             | 4      | 4      |                  | 1136-0121-01               | - Bussning                 | Bushing                            |      |                 |
| 3             | 2      | 2      |                  |                            | - Smörjnippel              | Grease joint                       |      | :               |
| 4             | 1      | 1      |                  | 1136-0485-01               | Hjulspindel- hö            | Stub axle- RH                      |      |                 |
| 5<br>6        | 1 1    | 1      |                  | 9652-0015-04               | Låsring<br>Hjulspindel- vä | Retaining ring<br>Stub axle- LH    |      |                 |
| 7             |        | 1      |                  |                            | Parallelistag              | Tie rod                            |      | ļ.              |
| 8             |        | 2      |                  | 1136-0092-01               | Kulled                     | Bail joint                         |      | İ               |
| 9             | 2<br>2 | 2      |                  |                            | Låsmutter                  | Lock nut                           |      |                 |
| 11            | 1      | 1      |                  | 1136-0188-01               | Styrarm                    | Steering arm                       |      |                 |
| 12            | 1      | 1      |                  | 9997-1055-12               | Skruv                      | Screw                              |      |                 |
| 13            | 1      | 1      |                  |                            | Låsmutter                  | Lock nut                           |      |                 |
| 14            | 1      | 1      |                  |                            | Distans                    | Spacer                             |      | :               |
| 15<br>16      | 1 2    | 2      |                  |                            | Skruv<br>Bricka            | ScrewWasher                        |      | 1               |
| 17            | 1      | 1      |                  |                            | Låsbricka                  | Lock washer                        |      |                 |
| 18            | 1      | i      |                  |                            | Mutter                     | Nut                                |      |                 |
| 31            | i      | i      |                  | 1136-0335-01               | Stöd                       | Support                            |      |                 |
| 32            | 4      | 4      |                  | 9997-0816-16               | Skruv                      | Screw                              |      |                 |
| 33            | 4      | 4      |                  | 9747-0831-02               | Mutter                     | Lock nut                           |      |                 |
| 34            | 1      | 1      |                  | 1136-1496-01               | Fäste                      | Support                            |      |                 |
| 35            | 4      | 4      |                  |                            | Skruv                      | Screw                              |      |                 |
| 36<br>37      | 1      | ]      |                  | 1136-1469-01               | Bussning                   | Bushing                            |      |                 |
| 38            | 1      | 1      |                  | 1136-14/1-01               | RattstångStyrdrev          | Steering column<br>Steering pinion |      |                 |
| 39            | 1      | 1      |                  | 9595-0262-00               | Spännstift                 | Locating pin                       |      |                 |
| 40            | 1      | i      |                  |                            | Bricka                     | Washer                             |      |                 |
| 41            | 1      | 1      |                  | 1136-0008-01               | Låsplatta                  | Lock plate                         |      |                 |
| 42            | 1      | 1      |                  | 1136-0128-01               | Bussning                   | Bushing                            |      |                 |
| 43            | 1      | 1      |                  |                            | Pinnbult                   | Stud bolt                          |      |                 |
| 44            | 1      | ]      |                  |                            | Mutter<br>Bricka           | Nut                                |      |                 |
| 45<br>46      | 2      | 2      |                  |                            | Styrsektor                 | WasherSteering sector              |      |                 |
| 47            | 1      | 1      |                  |                            | Bricka                     | Washer                             |      |                 |
| 48            | 1      | i      |                  |                            | Fjäderbricka               | Elastic washer                     |      |                 |
| 49            | 1      | 1      |                  | 9699-0035-02               | Planbricka                 | Flat washer                        |      |                 |
| 50            | 2      | 2      |                  | 9799-1031-02               | Mutter                     | Nut                                |      |                 |
| 51            | 3      | 3      |                  |                            | Bricka                     | Washer                             |      |                 |
| 52            | 1      | 1      |                  |                            | Bricka                     | Washer                             |      |                 |
| 53<br>54      | 1      | 1      |                  | 9599-00/0-02               | Saxsprint                  | Split pin                          |      |                 |
| 55            | 1      | 1      |                  | 1136-0111-02               | Styrstag                   | Lock nut<br>Steering rod           |      |                 |
| 56            | 2      | 2      |                  |                            | Kulled                     | Ball joint                         |      |                 |
| 58            | 2      | 2      |                  | 9747-1031-02               | Låsmutter                  | Lock nut                           |      |                 |
| 59            |        | 1      |                  | 1136-0279-01               | Brytarskydd                | Micro protection                   |      | •               |
| 60            |        | 2      |                  | 9847-7813-16               | Skruv                      | Screw                              |      |                 |
| 61            | 2      | 2 .    |                  | 9699-0035-02               | Planbricka                 | Flat washer                        |      |                 |
| 62            | 1      | 1<br>2 |                  | 1136-14//-01               | Stöd                       | Support                            |      |                 |
| 63<br>64      | 2<br>1 | 1      |                  |                            | Skruv                      | ScrewJoint                         |      | 1               |
| 72            | 2      | 2      |                  |                            | Fälg                       | Rim                                |      |                 |
| 73            | 4      | 4      |                  |                            | Lager                      | Bearing                            |      | 1               |
| 74            | 2      | 2      |                  |                            | Däck (Kenda)               | Tire (Kenda)                       |      |                 |
| 75            | 2      | 2      |                  | 1136-0305-01               | Bricka                     | Washer                             |      |                 |
| 76            | 2      | 2      |                  |                            | Låsring                    | Retaining ring                     |      |                 |
| 77            | 2      | 2      |                  |                            | Navkapsel                  | Hub cap                            |      |                 |
| 78            | 2      | 2      |                  | 9545-0500-00               | Ventil                     | Valve                              |      |                 |
|               |        |        |                  |                            |                            |                                    |      |                 |
|               |        |        |                  |                            |                            |                                    |      |                 |
| ]             |        |        |                  |                            |                            |                                    |      |                 |
|               |        |        |                  |                            |                            |                                    |      |                 |
|               |        |        |                  |                            |                            |                                    |      |                 |
|               |        |        |                  |                            |                            |                                    |      |                 |