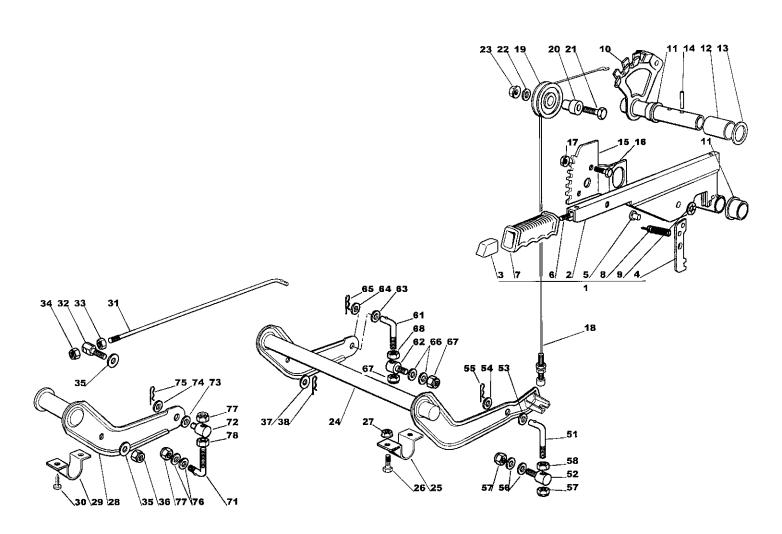

| Parts Ca                                                                                                                   | atalo                                                                 | gue   |               |    |                                                                                                                                                                                                                                                                                                                                                                                                                                                                                                                                                                              |           |     |                                                                                                     | RIDE        | RS/TRACTORS         |
|----------------------------------------------------------------------------------------------------------------------------|-----------------------------------------------------------------------|-------|---------------|----|------------------------------------------------------------------------------------------------------------------------------------------------------------------------------------------------------------------------------------------------------------------------------------------------------------------------------------------------------------------------------------------------------------------------------------------------------------------------------------------------------------------------------------------------------------------------------|-----------|-----|-----------------------------------------------------------------------------------------------------|-------------|---------------------|
| Utgåva<br>Issue<br>2006-                                                                                                   |                                                                       | Pi    | ldnr<br>cture | No | ESTATE SENA<br>BROMSREGL<br>VÄXELREGLA                                                                                                                                                                                                                                                                                                                                                                                                                                                                                                                                       | AGE       | BRA | ATE SENATOR<br>KE CONTROL<br>R SHIFTER CONTROL                                                      |             | Sida<br>Page<br>102 |
| Pos.<br>Fig.                                                                                                               | An                                                                    | tal/Q | uantit        | у  | Art nr<br>Part No                                                                                                                                                                                                                                                                                                                                                                                                                                                                                                                                                            | Benämning |     | Description                                                                                         | Sats<br>Kit | Anmärkning<br>Notes |
| 2                                                                                                                          | 2553                                                                  |       |               |    |                                                                                                                                                                                                                                                                                                                                                                                                                                                                                                                                                                              |           |     |                                                                                                     |             |                     |
| 1 2 3 4 5 6 7 8 9 10 11 12 13 14 15 16 17 18 19 20 21 22 23 24 31 32 33 34 35 36 37 38 39 40 41 42 43 44 45 46 47 48 49 50 | 2553<br>1<br>1<br>1<br>1<br>1<br>1<br>1<br>1<br>1<br>1<br>1<br>1<br>1 |       |               |    | 1136-0152-01 1136-0254-01 1136-0255-01 9847-8016-16 1136-0218-01 1136-0218-01 1136-0218-01 1136-0329-01 1136-0329-01 1136-0329-01 9699-0060-02 9747-0631-02 9699-0090-02 1136-0099-01 1136-0256-01 9847-8016-16 1136-0217-01 1136-0256-01 9847-8016-16 1136-0119-01 9675-0011-00 1136-0329-01 9747-1031-02 1136-038-01 1136-038-01 1136-0529-01 1136-0529-01 1136-0529-01 1136-0529-01 1136-0529-01 1136-0529-01 1136-0529-01 1136-0529-01 1136-0529-01 1136-0529-01 1136-0107-01 1136-0107-01 1136-0107-01 1136-0107-01 1136-0107-01 1136-0107-01 1136-0107-01 1136-0107-01 | Fjäder    |     | Screw Lock nut Flat washer Lock nut Knob Shifter rod Ball joint Lock washer Nut Gearshift arm Screw |             |                     |
|                                                                                                                            |                                                                       |       |               |    |                                                                                                                                                                                                                                                                                                                                                                                                                                                                                                                                                                              |           |     |                                                                                                     |             |                     |

| Utgå<br>Issue<br>2006                                                                                     | €                                       | Pi    | ldnr<br>cture<br>215B | No | ESTATE PRES<br>BROMSREGL<br>DRIVREGLAG                                                                                                                                                                                                                                                                                                                                                                                                                                                                                                                                                                                                                                                                                                                         | AGE                                                                                                                                                                                                                                                                                                                                                                                                                                                                                                                                                                                                                                                                                                                                                                                                                                                                                          | BRA | ATE PRESIDENT<br>KE CONTROL<br>/E CONTROL                                                                                                                       |             | Sida<br>Page<br>104 |
|-----------------------------------------------------------------------------------------------------------|-----------------------------------------|-------|-----------------------|----|----------------------------------------------------------------------------------------------------------------------------------------------------------------------------------------------------------------------------------------------------------------------------------------------------------------------------------------------------------------------------------------------------------------------------------------------------------------------------------------------------------------------------------------------------------------------------------------------------------------------------------------------------------------------------------------------------------------------------------------------------------------|----------------------------------------------------------------------------------------------------------------------------------------------------------------------------------------------------------------------------------------------------------------------------------------------------------------------------------------------------------------------------------------------------------------------------------------------------------------------------------------------------------------------------------------------------------------------------------------------------------------------------------------------------------------------------------------------------------------------------------------------------------------------------------------------------------------------------------------------------------------------------------------------|-----|-----------------------------------------------------------------------------------------------------------------------------------------------------------------|-------------|---------------------|
| Pos.<br>Fig.                                                                                              | An                                      | tal/Q | uantit                | у  | Art nr<br>Part No                                                                                                                                                                                                                                                                                                                                                                                                                                                                                                                                                                                                                                                                                                                                              | Benämning                                                                                                                                                                                                                                                                                                                                                                                                                                                                                                                                                                                                                                                                                                                                                                                                                                                                                    |     | Description                                                                                                                                                     | Sats<br>Kit | Anmärkning<br>Notes |
|                                                                                                           | 2556                                    |       |                       |    |                                                                                                                                                                                                                                                                                                                                                                                                                                                                                                                                                                                                                                                                                                                                                                | _                                                                                                                                                                                                                                                                                                                                                                                                                                                                                                                                                                                                                                                                                                                                                                                                                                                                                            |     |                                                                                                                                                                 |             |                     |
| 1 2 3 4 5 6 7 8 9 10 11 12 13 14 15 1 32 33 34 35 6 57 558 56 66 67 68 69 70 71 72 73 74 75 6 77 88 81 82 | 111411111111111111111111111111111111111 |       |                       |    | 1136- 0151- 01 1136- 0254- 01 9847- 8016- 16 1136- 0117- 01 9699- 0090- 02 9675- 0012- 02 1136- 0248- 01 1136- 0218- 01 9699- 0035- 02 1136- 0329- 01 9799- 1031- 02 9747- 1031- 02 9699- 0090- 02 9747- 0831- 02 1136- 0217- 01 1136- 0217- 01 1136- 0119- 01 9675- 0011- 00 1136- 0190- 01 9675- 0011- 01 1136- 0190- 01 9675- 0011- 01 1136- 0190- 01 9675- 0011- 01 1136- 0190- 01 9675- 0011- 01 1136- 0190- 01 9675- 0011- 01 1136- 0190- 01 9977- 0616- 16 9739- 0631- 22 1136- 0500- 01 9997- 0816- 16 9683- 0030- 02 1136- 0118- 01 1136- 0247- 01 1136- 0247- 01 1136- 0247- 01 1136- 0247- 01 1136- 0330- 02 9747- 0831- 02 9747- 0831- 02 9747- 0631- 02 1136- 0330- 01 9848- 8013- 16 1136- 0330- 01 9848- 8013- 16 1136- 0330- 01 1136- 0330- 01 | Pedal Pedalskydd Bygel Skruv Bromsstång Planbricka Starlock Ledbult Fjäder Planbricka Bygel Mutter Låsmutter Planbricka Mutter Spärraxel Fjäder Bygel Skruv P- bromsarm Starlock Knopp Drivpedal Pedalskydd- fram Pedalskydd- bak Fäste kpl • Bussning • Smörjnippel Skruv Mutter Pedalaxel Spärring Bricka Skruv Låsbricka Stag Ledbult Ledbult Mutter Mutter Planbricka Låsmutter Planbricka Låsmutter Fäste Planbricka Låsmutter Fäste Planbricka Låsmutter Fäste Planbricka Låsmutter Skruv Låsmutter Skruv Låsmutter Skruv Låsmutter Fäste Planbricka Låsmutter Skruv Låsmutter Skruv Låsmutter Skruv Låsmutter Fiste Planbricka Låsmutter Skruv Bricka |     | Pedal axle Circlip Washer Screw Lock washer Drive rod Pivot bolt Nut Lock nut Flat washer Lock nut Support Flat washer Lock nut Support Lock nut Screw Lock nut |             | Inkl. pos 55 - 56   |