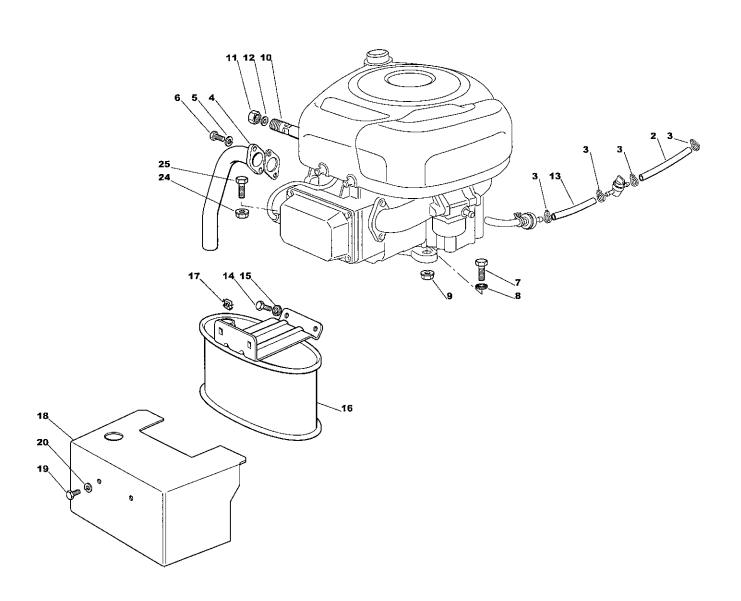

- 01 1136- 0058- 01 1136- 0058- 01 1136- 0059- 01 1136- 0426- 01 1136- 0426- 01 1136- 0426- 01 1136- 0426- 01 1136- 0426- 01 1136- 0426- 01 1136- 0427- 01 1136- 0427- 01 1136- 0427- 01 1136- 0428- 01 1136- 0428- 01 1136- 0428- 01 1136- 0428- 01 1136- 0428- 01 1136- 0428- 01 1136- 0428- 01 1136- 0428- 01 1136- 0428- 01 1136- 0428- 01 1136- 0428- 01 1136- 0428- 01 1136- 0428- 01 1136- 0428- 01 | Elektronikkort Skruv Säkring Mikrobrytare Mikrobrytare Kabelhärva Tändningslås Mutter Täckkåpa Tändningsnyckel Brytare Kabel Lamphållare Glödlampa Kabel Batteri Fjäder Polskydd Kabelhållare Kabel Polskydd Likriktare Skruv Bricka Låsmutter Säkring Fjäder |       | Electronic card |      | Full upps./grass bag<br>Inkl. pos 11<br>Inkl. pos 12 - 13<br>Strålkastare/light<br>Inkl. pos 20<br>Honda- part |







| Utgåva