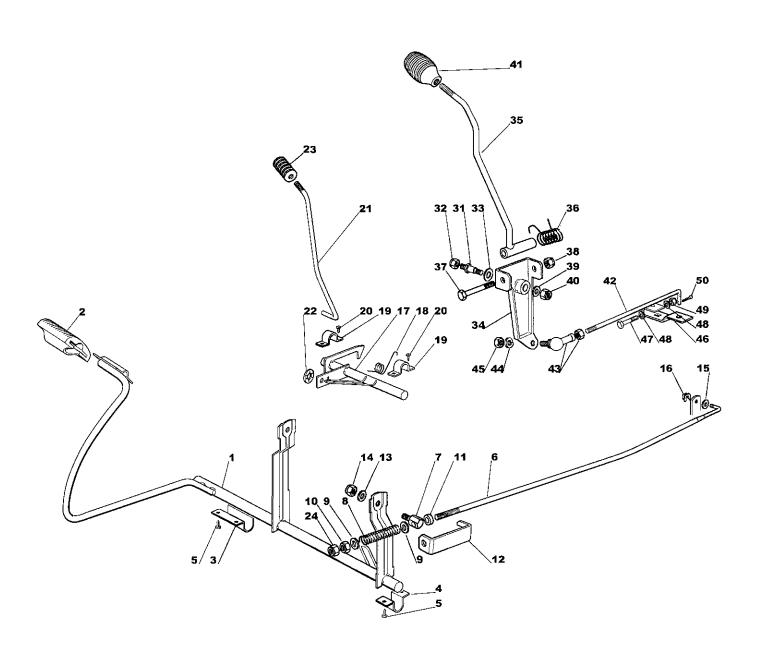

| Parts Ca                                                                                                                   | atalo                                                                 | gue   |               |    |                                                                                                                                                                                                                                                                                                                                                                                                                                                                                                                                                                              |           |     |                                                                                                     | RIDE        | RS/TRACTORS         |
|----------------------------------------------------------------------------------------------------------------------------|-----------------------------------------------------------------------|-------|---------------|----|------------------------------------------------------------------------------------------------------------------------------------------------------------------------------------------------------------------------------------------------------------------------------------------------------------------------------------------------------------------------------------------------------------------------------------------------------------------------------------------------------------------------------------------------------------------------------|-----------|-----|-----------------------------------------------------------------------------------------------------|-------------|---------------------|
| Utgåva<br>Issue<br>2006-                                                                                                   |                                                                       | Pi    | ldnr<br>cture | No | ESTATE SENA<br>BROMSREGL<br>VÄXELREGLA                                                                                                                                                                                                                                                                                                                                                                                                                                                                                                                                       | AGE       | BRA | ATE SENATOR<br>KE CONTROL<br>R SHIFTER CONTROL                                                      |             | Sida<br>Page<br>102 |
| Pos.<br>Fig.                                                                                                               | An                                                                    | tal/Q | uantit        | у  | Art nr<br>Part No                                                                                                                                                                                                                                                                                                                                                                                                                                                                                                                                                            | Benämning |     | Description                                                                                         | Sats<br>Kit | Anmärkning<br>Notes |
| 2                                                                                                                          | 2553                                                                  |       |               |    |                                                                                                                                                                                                                                                                                                                                                                                                                                                                                                                                                                              |           |     |                                                                                                     |             |                     |
| 1 2 3 4 5 6 7 8 9 10 11 12 13 14 15 16 17 18 19 20 21 22 23 24 31 32 33 34 35 36 37 38 39 40 41 42 43 44 45 46 47 48 49 50 | 2553<br>1<br>1<br>1<br>1<br>1<br>1<br>1<br>1<br>1<br>1<br>1<br>1<br>1 |       |               |    | 1136-0152-01 1136-0254-01 1136-0255-01 9847-8016-16 1136-0218-01 1136-0218-01 1136-0218-01 1136-0329-01 1136-0329-01 1136-0329-01 9699-0060-02 9747-0631-02 9699-0090-02 1136-0099-01 1136-0256-01 9847-8016-16 1136-0217-01 1136-0256-01 9847-8016-16 1136-0119-01 9675-0011-00 1136-0329-01 9747-1031-02 1136-038-01 1136-038-01 1136-0529-01 1136-0529-01 1136-0529-01 1136-0529-01 1136-0529-01 1136-0529-01 1136-0529-01 1136-0529-01 1136-0529-01 1136-0529-01 1136-0107-01 1136-0107-01 1136-0107-01 1136-0107-01 1136-0107-01 1136-0107-01 1136-0107-01 1136-0107-01 | Fjäder    |     | Screw Lock nut Flat washer Lock nut Knob Shifter rod Ball joint Lock washer Nut Gearshift arm Screw |             |                     |
|                                                                                                                            |                                                                       |       |               |    |                                                                                                                                                                                                                                                                                                                                                                                                                                                                                                                                                                              |           |     |                                                                                                     |             |                     |