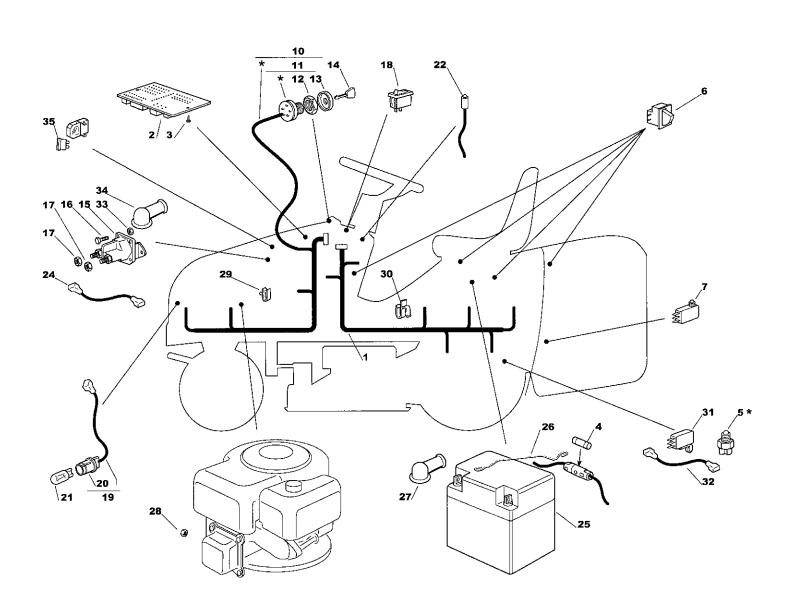

| Utgå<br>Issue<br>2006                                                                                     | €                                       | Pi    | ldnr<br>cture<br>215B | No | ESTATE PRES<br>BROMSREGL<br>DRIVREGLAG                                                                                                                                                                                                                                                                                                                                                                                                                                                                                                                                                                                                                                                                                                                         | AGE                                                                                                                                                                                                                                                                                                                                                                                                                                                                                                                                                                                                                                                                                                                                                                                                                                                                                          | BRA | ATE PRESIDENT<br>KE CONTROL<br>/E CONTROL                                                                                                                       |             | Sida<br>Page<br>104 |
|-----------------------------------------------------------------------------------------------------------|-----------------------------------------|-------|-----------------------|----|----------------------------------------------------------------------------------------------------------------------------------------------------------------------------------------------------------------------------------------------------------------------------------------------------------------------------------------------------------------------------------------------------------------------------------------------------------------------------------------------------------------------------------------------------------------------------------------------------------------------------------------------------------------------------------------------------------------------------------------------------------------|----------------------------------------------------------------------------------------------------------------------------------------------------------------------------------------------------------------------------------------------------------------------------------------------------------------------------------------------------------------------------------------------------------------------------------------------------------------------------------------------------------------------------------------------------------------------------------------------------------------------------------------------------------------------------------------------------------------------------------------------------------------------------------------------------------------------------------------------------------------------------------------------|-----|-----------------------------------------------------------------------------------------------------------------------------------------------------------------|-------------|---------------------|
| Pos.<br>Fig.                                                                                              | An                                      | tal/Q | uantit                | у  | Art nr<br>Part No                                                                                                                                                                                                                                                                                                                                                                                                                                                                                                                                                                                                                                                                                                                                              | Benämning                                                                                                                                                                                                                                                                                                                                                                                                                                                                                                                                                                                                                                                                                                                                                                                                                                                                                    |     | Description                                                                                                                                                     | Sats<br>Kit | Anmärkning<br>Notes |
|                                                                                                           | 2556                                    |       |                       |    |                                                                                                                                                                                                                                                                                                                                                                                                                                                                                                                                                                                                                                                                                                                                                                | _                                                                                                                                                                                                                                                                                                                                                                                                                                                                                                                                                                                                                                                                                                                                                                                                                                                                                            |     |                                                                                                                                                                 |             |                     |
| 1 2 3 4 5 6 7 8 9 10 11 12 13 14 15 1 32 33 34 35 6 57 558 56 66 67 68 69 70 71 72 73 74 75 6 77 88 81 82 | 111411111111111111111111111111111111111 |       |                       |    | 1136- 0151- 01 1136- 0254- 01 9847- 8016- 16 1136- 0117- 01 9699- 0090- 02 9675- 0012- 02 1136- 0248- 01 1136- 0218- 01 9699- 0035- 02 1136- 0329- 01 9799- 1031- 02 9747- 1031- 02 9699- 0090- 02 9747- 0831- 02 1136- 0217- 01 1136- 0217- 01 1136- 0119- 01 9675- 0011- 00 1136- 0190- 01 9675- 0011- 01 1136- 0190- 01 9675- 0011- 01 1136- 0190- 01 9675- 0011- 01 1136- 0190- 01 9675- 0011- 01 1136- 0190- 01 9675- 0011- 01 1136- 0190- 01 9977- 0616- 16 9739- 0631- 22 1136- 0500- 01 9997- 0816- 16 9683- 0030- 02 1136- 0118- 01 1136- 0247- 01 1136- 0247- 01 1136- 0247- 01 1136- 0247- 01 1136- 0330- 02 9747- 0831- 02 9747- 0831- 02 9747- 0631- 02 1136- 0330- 01 9848- 8013- 16 1136- 0330- 01 9848- 8013- 16 1136- 0330- 01 1136- 0330- 01 | Pedal Pedalskydd Bygel Skruv Bromsstång Planbricka Starlock Ledbult Fjäder Planbricka Bygel Mutter Låsmutter Planbricka Mutter Spärraxel Fjäder Bygel Skruv P- bromsarm Starlock Knopp Drivpedal Pedalskydd- fram Pedalskydd- bak Fäste kpl • Bussning • Smörjnippel Skruv Mutter Pedalaxel Spärring Bricka Skruv Låsbricka Stag Ledbult Ledbult Mutter Mutter Planbricka Låsmutter Planbricka Låsmutter Fäste Planbricka Låsmutter Fäste Planbricka Låsmutter Fäste Planbricka Låsmutter Skruv Låsmutter Skruv Låsmutter Skruv Låsmutter Fäste Planbricka Låsmutter Skruv Låsmutter Skruv Låsmutter Skruv Låsmutter Fiste Planbricka Låsmutter Skruv Bricka |     | Pedal axle Circlip Washer Screw Lock washer Drive rod Pivot bolt Nut Lock nut Flat washer Lock nut Support Flat washer Lock nut Support Lock nut Screw Lock nut |             | Inkl. pos 55 - 56   |