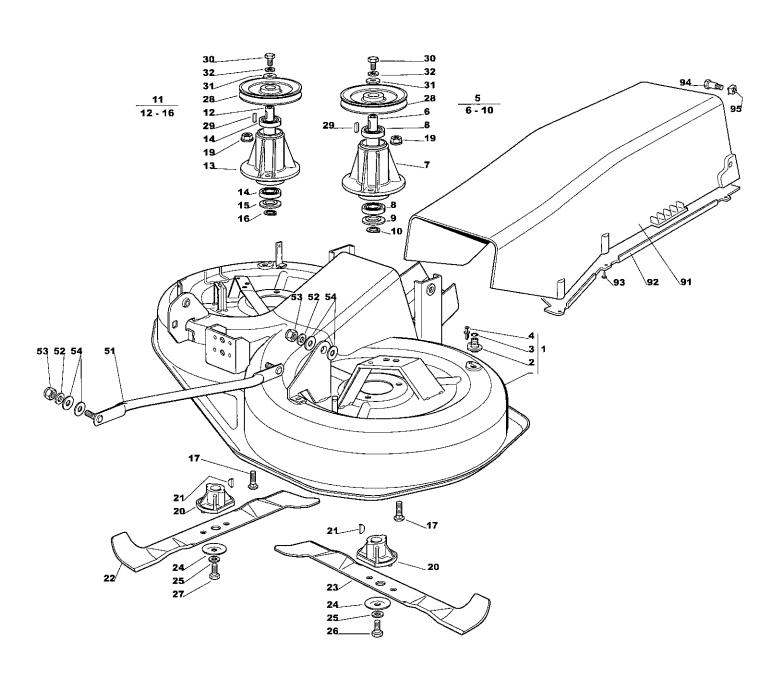

| i il         |        |        |                    | 1136-0461-01      | Kraftuttagswire            |                                                   | PTO- wire                |             |                     |
| 87                                                 | l il         |        |        |                    | 1136-0197-01      | Handtag                    |                                                   | Knob                     |             |                     |
|                                                    | L'           |        |        | L                  |                   |                            |                                                   |                          |             |                     |







| Parts Catalogue                                                                                 |              |        |               |    | RIDE                                                                                                                                                                                                                                                                                                                                                                                                                                                                                                                                                                       |            |  |