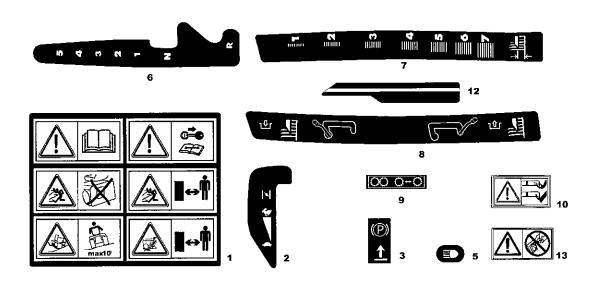

Reservdelskatalog Parts Catalogue

|     | Parts (                                            | Catalo                                                 | ogue                                    | -                                                                              |   |                                                                                                                                                              |           | F                                                                                                             | IDE         | RS/TRACTORS                                                         |
|-----|----------------------------------------------------|--------------------------------------------------------|-----------------------------------------|--------------------------------------------------------------------------------|---|--------------------------------------------------------------------------------------------------------------------------------------------------------------|-----------|---------------------------------------------------------------------------------------------------------------|-------------|---------------------------------------------------------------------|
|     | Utgåva Bildnr<br>Issue Picture No<br>2006-13 1208C |                                                        | No                                      | ESTATE SENATOR ESTATE SENATOR ESTATE PRESIDENT ESTATE PRESIDENT DEKALER LABELS |   |                                                                                                                                                              |           | Sida<br>Page<br>96                                                                                            |             |                                                                     |
|     | Pos.<br>Fig.                                       | Ar                                                     | ital/Q                                  | uantit                                                                         | y | Art nr<br>Part No                                                                                                                                            | Benämning | Description                                                                                                   | Sats<br>Kit | Anmärkning<br>Notes                                                 |
| XXX | 12356789021399999999999999999999999999999999999    | 2553<br>1<br>1<br>1<br>1<br>1<br>1<br>1<br>1<br>3<br>2 | 2556<br>1 1 1 1 1 1 1 1 2 1 1 1 3 2 2 2 |                                                                                |   | 1136-0026-01<br>1136-0020-01<br>1136-0027-01<br>1136-0028-01<br>1136-0029-01<br>1136-0021-01<br>1136-1217-01<br>1136-1451-01<br>1136-1453-01<br>1136-1203-01 | Dekal     | Label "STIGA" Label "STIGA" Label "STIGA" Label "STIGA" |             | Ø 55 mm 140 x 33 mm Ej ill/not ill. Ej ill/not ill. Ej ill/not ill. |