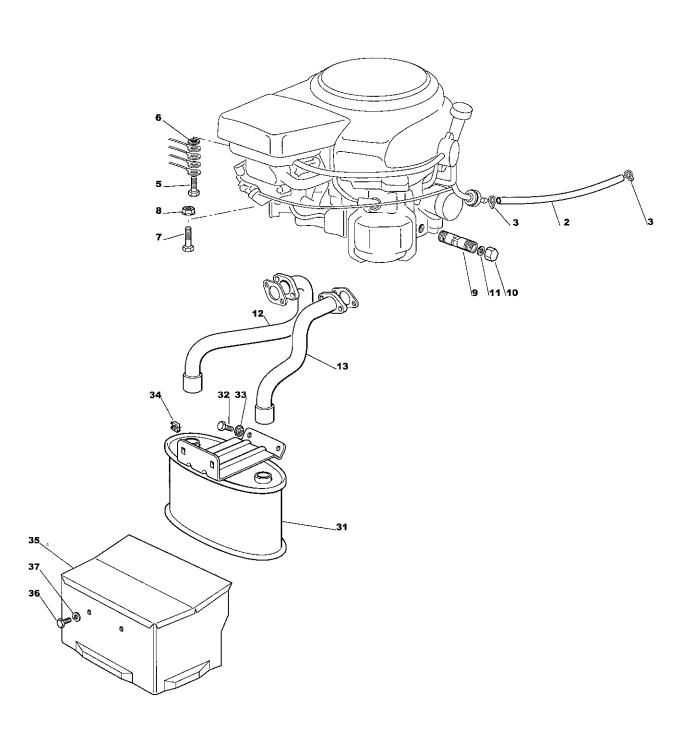

|             |                     |  |  |  |  |
| 2<br>3<br>4<br>5<br>6<br>7<br>8<br>9<br>10<br>11<br>12<br>13<br>14<br>31<br>32<br>33<br>34<br>35<br>36<br>37 | 1 2 3 1 1 1 1 1 1 1 1 1 2 2 3 1 2 2 2 2 | 1136- 0045- 01<br>1136- 2051- 01<br>9739- 0831- 22<br>9997- 0840- 16<br>9677- 0009- 02<br>1136- 0413- 01<br>1136- 0066- 01<br>1136- 0054- 01<br>1136- 1780- 01<br>9988- 3619- 16<br>9683- 0030- 02<br>1136- 2097- 01<br>1136- 1054- 01<br>9997- 0820- 16<br>9677- 0009- 02<br>1136- 0004- 01<br>1136- 1812- 01 | Bränsleslang | Fuel hose Hose clamp Screw Nut Screw Lock washer Oil drain pipe Oil seal Exhaust tube Screw Lock washer Spacer Muffler Screw Lock washer Square nut Guard Screw Lock washer |             |                     |  |  |  |  |







| Utglava   Bildor   Picture No   The PRESIDENT   ESTATE PRESIDENT   ESTATE PRESIDENT   Page   Page   114   1186   1791-01   Brainsleslang   Fuel hose   State   Anniadroling   Notes   State   Page   Page | Part                          | s Cata                                                                                                                                                                                                                                                              | logue | !      |    |                                                                                                                                                                                                                                                              | لحا