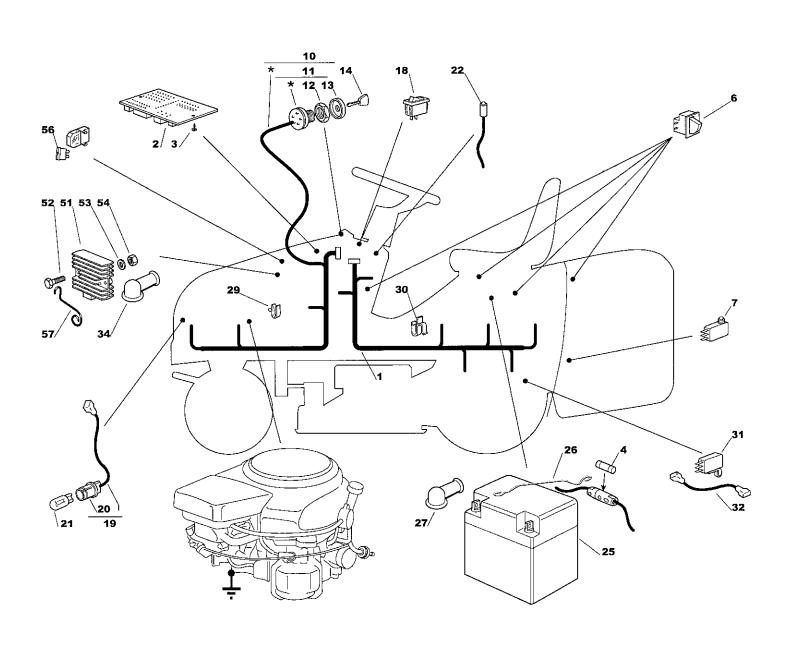

| X   10                            |   | Parts (                                                                               | Catalo                                                                                           | ogue                                                      |         |    |                                                                                                                                                                                                                                                                                                                                                                                                                                                                                                                                                                             |                                                                                                                                                                                                                                                                                                                                                                                                                                                                                                                                                                                                                                                                                                                                                                                                                                                                                                                                                                                                                                                                                                                                                                                                                                                                                                                                                                                                                                                                         |               |                                                                                                                                                                                                                                                                                                                                                                                                                                                                                                                                        | RIDE | RS/TRACTOR                                                                          |
|-----------------------------------|---|---------------------------------------------------------------------------------------|--------------------------------------------------------------------------------------------------|-----------------------------------------------------------|---------|----|-----------------------------------------------------------------------------------------------------------------------------------------------------------------------------------------------------------------------------------------------------------------------------------------------------------------------------------------------------------------------------------------------------------------------------------------------------------------------------------------------------------------------------------------------------------------------------|-------------------------------------------------------------------------------------------------------------------------------------------------------------------------------------------------------------------------------------------------------------------------------------------------------------------------------------------------------------------------------------------------------------------------------------------------------------------------------------------------------------------------------------------------------------------------------------------------------------------------------------------------------------------------------------------------------------------------------------------------------------------------------------------------------------------------------------------------------------------------------------------------------------------------------------------------------------------------------------------------------------------------------------------------------------------------------------------------------------------------------------------------------------------------------------------------------------------------------------------------------------------------------------------------------------------------------------------------------------------------------------------------------------------------------------------------------------------------|---------------|----------------------------------------------------------------------------------------------------------------------------------------------------------------------------------------------------------------------------------------------------------------------------------------------------------------------------------------------------------------------------------------------------------------------------------------------------------------------------------------------------------------------------------------|------|-------------------------------------------------------------------------------------|
| Pos.   Antal/Quantity             |   | Issu                                                                                  | e                                                                                                | Pi                                                        | cture N | lo | ESTATE PRES                                                                                                                                                                                                                                                                                                                                                                                                                                                                                                                                                                 | SIDENT<br>NG                                                                                                                                                                                                                                                                                                                                                                                                                                                                                                                                                                                                                                                                                                                                                                                                                                                                                                                                                                                                                                                                                                                                                                                                                                                                                                                                                                                                                                                            | ESTA<br>EL. E | ATE PRESIDENT<br>EQUIPMENT                                                                                                                                                                                                                                                                                                                                                                                                                                                                                                             |      | Page                                                                                |
| X                                 |   |                                                                                       | An                                                                                               |                                                           | uantity |    | Art nr                                                                                                                                                                                                                                                                                                                                                                                                                                                                                                                                                                      |                                                                                                                                                                                                                                                                                                                                                                                                                                                                                                                                                                                                                                                                                                                                                                                                                                                                                                                                                                                                                                                                                                                                                                                                                                                                                                                                                                                                                                                                         | ·             |                                                                                                                                                                                                                                                                                                                                                                                                                                                                                                                                        |      | _                                                                                   |
| X 35 1 1 1 1 1136-2161-01 Säkring | × | 1 2 3 4 5 6 7 10 11 12 13 14 15 16 17 18 19 20 21 22 24 25 26 27 28 29 30 31 32 33 34 | 1<br>1<br>2<br>1<br>1<br>1<br>1<br>1<br>1<br>1<br>1<br>1<br>2<br>2<br>1<br>1<br>1<br>1<br>1<br>1 | -11<br>1 1 2 1<br>4 1 1 1 1 2 2 1 1 1 1 1 1 1 1 1 1 1 1 1 |         |    | Part No  1136- 2171- 01 1136- 0314- 01 9847- 7813- 16 1136- 0428- 01 786194 1136- 0072- 01 1136- 0056- 01 1136- 0056- 01 1136- 0065- 01 9997- 0620- 16 9794- 5131- 02 1136- 0429- 01 1136- 0429- 01 1136- 0429- 01 1136- 0135- 01 1136- 0135- 01 1136- 0135- 01 1136- 0135- 01 1136- 0135- 01 1136- 0135- 01 1136- 0135- 01 1136- 0135- 01 1136- 0135- 01 1136- 0135- 01 1136- 0135- 01 1136- 0135- 01 1136- 0135- 01 1136- 0135- 01 1136- 0135- 01 1136- 0135- 01 1136- 0135- 01 1136- 0135- 01 1136- 0135- 01 1136- 0135- 01 1136- 0135- 01 1136- 0135- 01 1136- 0135- 01 | Kabelhärva Elektronikkort Skruv Säkring Brytare Mikrobrytare Mikrobrytare Kabelhärva Tändningslås Mutter Täckkåpa Tändningsnyckel Startrelä Skruv Mutter Brytare Kabel Lamphållare Glödlampa Kabel Lamphållare Glödlampa Kabel Batteri Fjäder Polskydd Mutter Kabel Batteri Kabel Kabel Kabel Kabel Kabel Batteri Fjäder Polskydd Mutter Kabelhållare Kabelhållare Kabelhållare Kabelhållare Kabelhållare Kabelhållare Kabel Kabel Mutter Kabel |               | Cable harness Electronic card Screw Fuse Neutral start switch Micro switch Micro switch Cable harness Ignition switch Cap Ignition key Solenoid Screw Nut Switch Cable Lamp holder Bulb Cable Battery Spring Protection Nut Cable holder | Kit  | Notes  6.3 A Växellåda/gearbox  Full upps./grass bag Inkl. pos 11 Inkl. pos 12 - 13 |

| Utglava   Bildnr   ESTATE PRESIDENT   ELECUPMENT   Page   108 |   | Parts                                                                                                                                                                 | Jataio                                      | gue    |         |                                                                                                                                                                                                                                                                                                                                                                                                                                                                                                                                                                            |                                                                                                                                                                                                                                                                                                                                                                                                                                        |       |                 | RINE | RS/TRACTOR                                                                                                     |
|---------------------------------------------------------------|---|-----------------------------------------------------------------------------------------------------------------------------------------------------------------------|---------------------------------------------|--------|---------|----------------------------------------------------------------------------------------------------------------------------------------------------------------------------------------------------------------------------------------------------------------------------------------------------------------------------------------------------------------------------------------------------------------------------------------------------------------------------------------------------------------------------------------------------------------------------|----------------------------------------------------------------------------------------------------------------------------------------------------------------------------------------------------------------------------------------------------------------------------------------------------------------------------------------------------------------------------------------------------------------------------------------|-------|-----------------|------|----------------------------------------------------------------------------------------------------------------|
| Fig.   Part No                                                | · | Issu                                                                                                                                                                  | Э                                           | Pic    | ture No | ELUTRUSTNI                                                                                                                                                                                                                                                                                                                                                                                                                                                                                                                                                                 |                                                                                                                                                                                                                                                                                                                                                                                                                                        | EL. E | QUIPMENT        |      | Page                                                                                                           |
| X                                                             |   |                                                                                                                                                                       | 2556                                        | tal/Qu | uantity |                                                                                                                                                                                                                                                                                                                                                                                                                                                                                                                                                                            | Benämning                                                                                                                                                                                                                                                                                                                                                                                                                              |       | Description     |      | _                                                                                                              |
|                                                               | × | 2<br>3<br>4<br>6<br>7<br>10<br>11<br>12<br>13<br>14<br>18<br>19<br>20<br>21<br>22<br>25<br>26<br>27<br>29<br>30<br>31<br>32<br>34<br>51<br>52<br>53<br>54<br>56<br>57 | 1 1 2 1 4 1 1 1 1 1 2 2 1 1 1 1 1 2 2 2 1 1 |        |         | 1136- 0314- 01 9847- 7813- 16 1136- 0428- 01 1136- 0073- 01 1136- 0072- 01 1136- 0056- 01 1136- 0056- 01 1136- 0055- 01 1136- 0055- 01 1136- 0429- 01 1136- 0429- 01 1136- 0058- 01 1136- 0058- 01 1136- 0059- 01 1136- 0426- 01 1136- 0426- 01 1136- 0426- 01 1136- 0426- 01 1136- 0426- 01 1136- 0426- 01 1136- 0427- 01 1136- 0427- 01 1136- 0427- 01 1136- 0428- 01 1136- 0428- 01 1136- 0428- 01 1136- 0428- 01 1136- 0428- 01 1136- 0428- 01 1136- 0428- 01 1136- 0428- 01 1136- 0428- 01 1136- 0428- 01 1136- 0428- 01 1136- 0428- 01 1136- 0428- 01 1136- 0428- 01 | Elektronikkort Skruv Säkring Mikrobrytare Mikrobrytare Kabelhärva Tändningslås Mutter Täckkåpa Tändningsnyckel Brytare Kabel Lamphållare Glödlampa Kabel Batteri Fjäder Polskydd Kabelhållare Kabel Polskydd Likriktare Skruv Bricka Låsmutter Säkring Fjäder |       | Electronic card |      | Full upps./grass bag<br>Inkl. pos 11<br>Inkl. pos 12 - 13<br>Strålkastare/light<br>Inkl. pos 20<br>Honda- part |