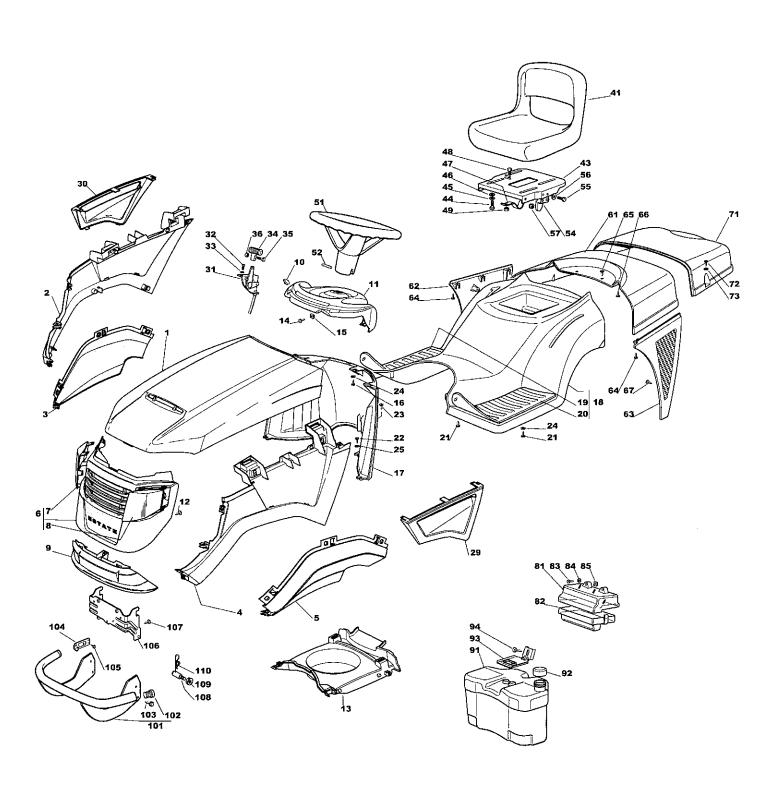

# **Genuine Spare Parts**

|            | Parts                                                                                                                                 | Cataio                                                           | gue                                                           |                 |    |                                                                                                                                                                                                                                                                                                                                                                                                                                                                                                                                                                                                                                                                                                                                                                                                                                                                                                                                                                                                                                                                                                                                                                                                                                                 |                                                                                                                                                                                                                                                                                                                                                                                                                                                                                                                                                                                                                                                                                                                                                                                                                                                                                                                                                                                              |      | K                                                                                                                                                                                                                                                                                                                                                                                                                                                                                                                                                                                                                                                                                                                                                                                                                                                                                                                                                                                                                                                                                                                                                                                                                                                                                                                                                                                                                                                                                                      | IDE         | RS/TRACTORS                                              |
|------------|---------------------------------------------------------------------------------------------------------------------------------------|------------------------------------------------------------------|---------------------------------------------------------------|-----------------|----|-------------------------------------------------------------------------------------------------------------------------------------------------------------------------------------------------------------------------------------------------------------------------------------------------------------------------------------------------------------------------------------------------------------------------------------------------------------------------------------------------------------------------------------------------------------------------------------------------------------------------------------------------------------------------------------------------------------------------------------------------------------------------------------------------------------------------------------------------------------------------------------------------------------------------------------------------------------------------------------------------------------------------------------------------------------------------------------------------------------------------------------------------------------------------------------------------------------------------------------------------|----------------------------------------------------------------------------------------------------------------------------------------------------------------------------------------------------------------------------------------------------------------------------------------------------------------------------------------------------------------------------------------------------------------------------------------------------------------------------------------------------------------------------------------------------------------------------------------------------------------------------------------------------------------------------------------------------------------------------------------------------------------------------------------------------------------------------------------------------------------------------------------------------------------------------------------------------------------------------------------------|------|--------------------------------------------------------------------------------------------------------------------------------------------------------------------------------------------------------------------------------------------------------------------------------------------------------------------------------------------------------------------------------------------------------------------------------------------------------------------------------------------------------------------------------------------------------------------------------------------------------------------------------------------------------------------------------------------------------------------------------------------------------------------------------------------------------------------------------------------------------------------------------------------------------------------------------------------------------------------------------------------------------------------------------------------------------------------------------------------------------------------------------------------------------------------------------------------------------------------------------------------------------------------------------------------------------------------------------------------------------------------------------------------------------------------------------------------------------------------------------------------------------|-------------|----------------------------------------------------------|
|            | Utgå<br>Issue<br>2006                                                                                                                 | Э                                                                | Pi                                                            | ldnr<br>cture N | No | ESTATE SENA<br>ESTATE PRES<br>KAROSS                                                                                                                                                                                                                                                                                                                                                                                                                                                                                                                                                                                                                                                                                                                                                                                                                                                                                                                                                                                                                                                                                                                                                                                                            |                                                                                                                                                                                                                                                                                                                                                                                                                                                                                                                                                                                                                                                                                                                                                                                                                                                                                                                                                                                              | ESTA | ATE SENATOR<br>ATE PRESIDENT<br>Y WORK                                                                                                                                                                                                                                                                                                                                                                                                                                                                                                                                                                                                                                                                                                                                                                                                                                                                                                                                                                                                                                                                                                                                                                                                                                                                                                                                                                                                                                                                 |             | Sida<br>Page<br>92                                       |
|            | Pos.<br>Fig.                                                                                                                          | An                                                               | ital/Q                                                        | uantity         | ,  | Art nr<br>Part No                                                                                                                                                                                                                                                                                                                                                                                                                                                                                                                                                                                                                                                                                                                                                                                                                                                                                                                                                                                                                                                                                                                                                                                                                               | Benämning                                                                                                                                                                                                                                                                                                                                                                                                                                                                                                                                                                                                                                                                                                                                                                                                                                                                                                                                                                                    |      | Description                                                                                                                                                                                                                                                                                                                                                                                                                                                                                                                                                                                                                                                                                                                                                                                                                                                                                                                                                                                                                                                                                                                                                                                                                                                                                                                                                                                                                                                                                            | Sats<br>Kit | Anmärkning<br>Notes                                      |
|            |                                                                                                                                       | 2553                                                             | 2556                                                          |                 |    |                                                                                                                                                                                                                                                                                                                                                                                                                                                                                                                                                                                                                                                                                                                                                                                                                                                                                                                                                                                                                                                                                                                                                                                                                                                 |                                                                                                                                                                                                                                                                                                                                                                                                                                                                                                                                                                                                                                                                                                                                                                                                                                                                                                                                                                                              |      | ·                                                                                                                                                                                                                                                                                                                                                                                                                                                                                                                                                                                                                                                                                                                                                                                                                                                                                                                                                                                                                                                                                                                                                                                                                                                                                                                                                                                                                                                                                                      |             |                                                          |
| XXXXXXXX X | 1 2 3 4 5 6 7 8 9 0 1 1 1 2 3 1 4 5 6 6 7 1 2 2 3 2 4 5 2 9 3 3 1 3 2 3 3 3 3 5 6 6 7 1 2 3 3 4 4 4 4 4 4 4 4 4 5 5 5 5 5 5 6 6 6 6 6 | 111111111216122311 1164154111 2211111444111111222111162361441122 | 1111111121612231 11164154111122111114441111122211162361441122 |                 |    | 1136- 2101- 01 1136- 2106- 01 1136- 2105- 01 1136- 2105- 01 1136- 2176- 01 1136- 2125- 01 1136- 2125- 01 1136- 2071- 01 1136- 0179- 01 1136- 0871- 01 1136- 0871- 01 1136- 0816- 01 1136- 0010- 01 9836- 9618- 12 1136- 0475- 01 1136- 0475- 01 1136- 0148- 01 1136- 0147- 01 9836- 9635- 12 9836- 9635- 12 9836- 9635- 12 9836- 9635- 12 9836- 9635- 12 9836- 9635- 12 9836- 9635- 12 9836- 9035- 02 1136- 0147- 01 1136- 0147- 01 1136- 0147- 01 1136- 0148- 01 1136- 0147- 01 1136- 0147- 01 1136- 0140- 01 1136- 0140- 01 1136- 0140- 01 1136- 0140- 01 1136- 0140- 01 1136- 0140- 01 1136- 0140- 01 1136- 0140- 01 1136- 0140- 01 1136- 0140- 01 1136- 0140- 01 1136- 0140- 01 1136- 0140- 01 1136- 0140- 01 1136- 0140- 01 1136- 0140- 01 1136- 0140- 01 1136- 0140- 01 1136- 0140- 01 1136- 0140- 01 1136- 0140- 01 1136- 0140- 01 1136- 0140- 01 1136- 0140- 01 1136- 0140- 01 1136- 0140- 01 1136- 0140- 01 1136- 0140- 01 1136- 0140- 01 1136- 0140- 01 1136- 0140- 01 1136- 0140- 01 1136- 0140- 01 1136- 0140- 01 1136- 0140- 01 1136- 0140- 01 1136- 0140- 01 1136- 0140- 01 1136- 0140- 01 1136- 0140- 01 1136- 0140- 01 1136- 0140- 01 1136- 0140- 01 1136- 0140- 01 1136- 0140- 01 1136- 0140- 01 1136- 0140- 01 1136- 0140- 01 | Motorhuv-övre, gul Huv- övre hö, gul Huv- undre hö, grå Huv- vre vä, gul Huv- vre vä, gul Huv- framre, grå - Skydd, hö - Skydd, vä Huv- främre undre, e Huvskydd Instrumentbräda Skruv Kåpa Skruv Låsplatta Skruv Stöd Hjulkåpa- gul Hjulkåpa Fotstegsskydd- hö - Fotstegsskydd- vä Skruv Skruv Skruv Skruv Skruv Skruv Bricka Kåpa, vä Kåpa, hö Gasreglage Gasreglage Gasreglage Skruv Bricka Knopp Skruv Mutter Sits Sitsplatta Skruv Låsbricka Knopp Skruv Mutter Sits Sitsplatta Skruv Låsbricka Knopp Skruv Mutter Sits Skruv Planbricka Skydd-nedre Skruv Planbricka | grå  | Engine hood- upper, ye Hood- upper RH, yellow Hood- lower RH, grey Hood- lower LH, grey Hood- front, grey Grill, RH Grill, LH Hood- front lower, gre Grommet Dashboard Screw Conveyor Screw Lock plate Screw Support Wheel cover- yellow Wheel cover Footboard cover- RH Footboard cover- LH Screw Screw Screw Flat washer Flat washer Flat washer Flat washer Handle Screw Washer Handle Screw Nut Seat Seat plate Screw Nut Seat Seat plate Screw Nut Steering wheel Pin Cam Screw Nut Steering wheel Pin Cam Screw Screw Nut Steering wheel Pin Cam Screw |             | Inkl. pos 19, 20<br>Inkl. pos 19, 20<br>Inkl. pos 19, 20 |

#### ÅKARE/TRAKTORER RIDERS/TRACTORS

**ESTATE SENATOR ESTATE SENATOR** Utgåva Bildnr Sida **ESTATE PRESIDENT** ESTATE PRESIDENT Issue Picture No Page **BODY WORK KAROSS** 2006-13 2077 94 Antal/Quantity Anmärkning Pos Art nr Benämning Description Sats Part No Kit Notes Fig. 2553 2556 Lock plate ..... 85 2 1136-0010-01 Låsplatta..... 1136-0318-01 Bränsletank..... 91 Fuel tank ..... 92 1136- 0344- 01 Tanklock ..... Tank cap..... 1 93 1 1136-0327-01 Tankfäste ..... Tank support ..... 94 1 1 9848- 8013- 16 Skruv ..... Screw..... 1136- 2190- 01 Ljuddämparskydd..... X 101 1 Inkl. pos 102 1242415222 Muffler protection ..... 2 102 1136- 2063- 01 | • Plugg ...... • Cap..... 9847- 8216- 16 Skruv..... Screw..... 103 4 2 4 1 Χ 104 1136-2130-01 Huvfäste ..... Hood plate..... 105 9847- 8009- 16 Skruv ..... Screw..... 1136- 2142- 01 Huvstöd ..... Χ 106 Hood support..... 5 2 2 2 1136- 0816- 01 Skruv ..... 107 Screw..... Χ 108 1136-2127-01 Axel ..... Pin ..... 9739-0831-22 109 Mutter..... Nut ..... 9598- 0002- 02 Låsnål..... 110 Pin lock.....