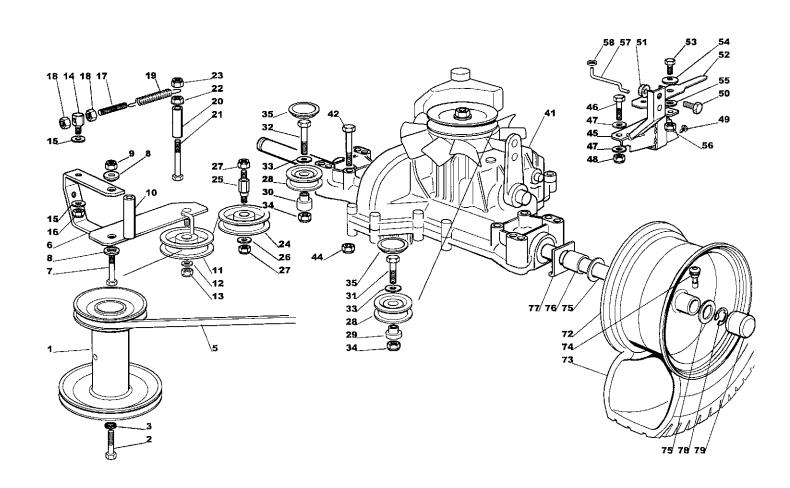

Χ

| arts (        | Catalo | ogue   |                  |                            |                            | K                                  | IDE  | RS/TRACTO       |
|---------------|--------|--------|------------------|----------------------------|----------------------------|------------------------------------|------|-----------------|
| Utgå<br>Issue |        |        | ldnr<br>cture No | ESTATE SENA<br>ESTATE PRES | SIDENT EST.                | ATE SENATOR<br>ATE PRESIDENT       |      | Sida<br>Page    |
| 2006          | 6- 13  | 12     | 213C             | STYRNING                   | 515                        | ERING                              |      | 100             |
| Pos.          | Ar     | ntal/Q | uantity          | Art nr                     | Benämning                  | Description                        | Sats | Anmärkning      |
| Fig.          |        |        |                  | Part No                    | Denaming                   | Description                        | Kit  | Notes           |
|               | 2553   | 2556   |                  |                            |                            | ·                                  |      |                 |
| 1             | 1      | 1      |                  | 1136-0466-01               | Framaxel kpl               | Front wheel axle assy              |      | Inkl. pos 2 - 3 |
| 2             | 4      | 4      |                  | 1136-0121-01               | - Bussning                 | Bushing                            |      |                 |
| 3             | 2      | 2      |                  |                            | - Smörjnippel              | Grease joint                       |      | :               |
| 4             | 1      | 1      |                  | 1136-0485-01               | Hjulspindel- hö            | Stub axle- RH                      |      |                 |
| 5<br>6        | 1 1    | 1      |                  | 9652-0015-04               | Låsring<br>Hjulspindel- vä | Retaining ring<br>Stub axle- LH    |      |                 |
| 7             |        | 1      |                  |                            | Parallelistag              | Tie rod                            |      | ļ.              |
| 8             |        | 2      |                  | 1136-0092-01               | Kulled                     | Bail joint                         |      | İ               |
| 9             | 2<br>2 | 2      |                  |                            | Låsmutter                  | Lock nut                           |      |                 |
| 11            | 1      | 1      |                  | 1136-0188-01               | Styrarm                    | Steering arm                       |      |                 |
| 12            | 1      | 1      |                  | 9997-1055-12               | Skruv                      | Screw                              |      |                 |
| 13            | 1      | 1      |                  |                            | Låsmutter                  | Lock nut                           |      |                 |
| 14            | 1      | 1      |                  |                            | Distans                    | Spacer                             |      | :               |
| 15<br>16      | 1 2    | 2      |                  |                            | Skruv<br>Bricka            | ScrewWasher                        |      | 1               |
| 17            | 1      | 1      |                  |                            | Låsbricka                  | Lock washer                        |      |                 |
| 18            | 1      | i      |                  |                            | Mutter                     | Nut                                |      |                 |
| 31            | i      | i      |                  | 1136-0335-01               | Stöd                       | Support                            |      |                 |
| 32            | 4      | 4      |                  | 9997-0816-16               | Skruv                      | Screw                              |      |                 |
| 33            | 4      | 4      |                  | 9747-0831-02               | Mutter                     | Lock nut                           |      |                 |
| 34            | 1      | 1      |                  | 1136-1496-01               | Fäste                      | Support                            |      |                 |
| 35            | 4      | 4      |                  |                            | Skruv                      | Screw                              |      |                 |
| 36<br>37      | 1      | ]      |                  | 1136-1469-01               | Bussning                   | Bushing                            |      |                 |
| 38            | 1      | 1      |                  | 1136-14/1-01               | RattstångStyrdrev          | Steering column<br>Steering pinion |      |                 |
| 39            | 1      | 1      |                  | 9595-0262-00               | Spännstift                 | Locating pin                       |      |                 |
| 40            | 1      | i      |                  |                            | Bricka                     | Washer                             |      |                 |
| 41            | 1      | 1      |                  | 1136-0008-01               | Låsplatta                  | Lock plate                         |      |                 |
| 42            | 1      | 1      |                  | 1136-0128-01               | Bussning                   | Bushing                            |      |                 |
| 43            | 1      | 1      |                  |                            | Pinnbult                   | Stud bolt                          |      |                 |
| 44            | 1      | ]      |                  |                            | Mutter<br>Bricka           | Nut                                |      |                 |
| 45<br>46      | 2      | 2      |                  |                            | Styrsektor                 | WasherSteering sector              |      |                 |
| 47            | 1      | 1      |                  |                            | Bricka                     | Washer                             |      |                 |
| 48            | 1      | i      |                  |                            | Fjäderbricka               | Elastic washer                     |      |                 |
| 49            | 1      | 1      |                  | 9699-0035-02               | Planbricka                 | Flat washer                        |      |                 |
| 50            | 2      | 2      |                  | 9799-1031-02               | Mutter                     | Nut                                |      |                 |
| 51            | 3      | 3      |                  |                            | Bricka                     | Washer                             |      |                 |
| 52            | 1      | 1      |                  |                            | Bricka                     | Washer                             |      |                 |
| 53<br>54      | 1      | 1      |                  | 9599-00/0-02               | Saxsprint                  | Split pin                          |      |                 |
| 55            | 1      | 1      |                  | 1136-0111-02               | Styrstag                   | Lock nut<br>Steering rod           |      |                 |
| 56            | 2      | 2      |                  |                            | Kulled                     | Ball joint                         |      |                 |
| 58            | 2      | 2      |                  | 9747-1031-02               | Låsmutter                  | Lock nut                           |      |                 |
| 59            |        | 1      |                  | 1136-0279-01               | Brytarskydd                | Micro protection                   |      | •               |
| 60            |        | 2      |                  | 9847-7813-16               | Skruv                      | Screw                              |      |                 |
| 61            | 2      | 2 .    |                  | 9699-0035-02               | Planbricka                 | Flat washer                        |      |                 |
| 62            | 1      | 1<br>2 |                  | 1136-14//-01               | Stöd                       | Support                            |      |                 |
| 63<br>64      | 2<br>1 | 1      |                  |                            | Skruv                      | ScrewJoint                         |      | 1               |
| 72            | 2      | 2      |                  |                            | Fälg                       | Rim                                |      |                 |
| 73            | 4      | 4      |                  |                            | Lager                      | Bearing                            |      | 1               |
| 74            | 2      | 2      |                  |                            | Däck (Kenda)               | Tire (Kenda)                       |      |                 |
| 75            | 2      | 2      |                  | 1136-0305-01               | Bricka                     | Washer                             |      |                 |
| 76            | 2      | 2      |                  |                            | Låsring                    | Retaining ring                     |      |                 |
| 77            | 2      | 2      |                  |                            | Navkapsel                  | Hub cap                            |      |                 |
| 78            | 2      | 2      |                  | 9545-0500-00               | Ventil                     | Valve                              |      |                 |
|               |        |        |                  |                            |                            |                                    |      |                 |
|               |        |        |                  |                            |                            |                                    |      |                 |
| ]             |        |        |                  |                            |                            |                                    |      |                 |
|               |        |        |                  |                            |                            |                                    |      |                 |
|               |        |        |                  |                            |                            |                                    |      |                 |
|               |        |        |                  |                            |                            |                                    |      |                 |