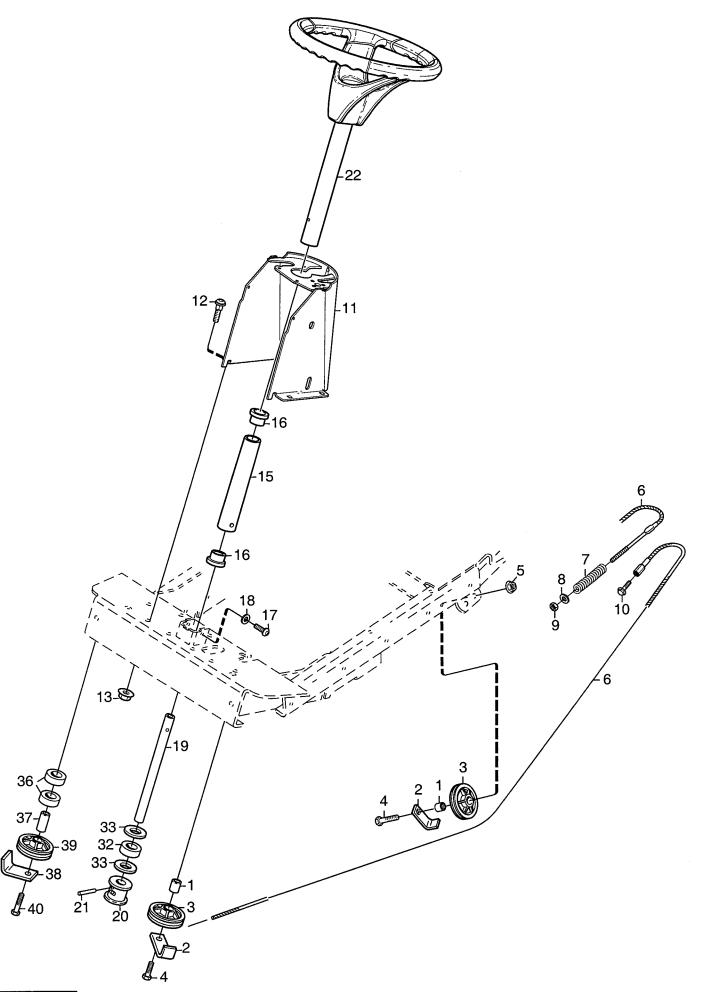

| Parts Catalogue                                                         |                                                             |             |                      |    |                                                                                                                                                                                                                                                                                                                                                                                                                              | FF                                                                                                                                                                                                                                                                  | FRONT MOWERS                                                                                                                                                                                                                                                                                                        |             |                     |
|-------------------------------------------------------------------------|-------------------------------------------------------------|-------------|----------------------|----|------------------------------------------------------------------------------------------------------------------------------------------------------------------------------------------------------------------------------------------------------------------------------------------------------------------------------------------------------------------------------------------------------------------------------|---------------------------------------------------------------------------------------------------------------------------------------------------------------------------------------------------------------------------------------------------------------------|---------------------------------------------------------------------------------------------------------------------------------------------------------------------------------------------------------------------------------------------------------------------------------------------------------------------|-------------|---------------------|
| Utga<br>Issu<br>200                                                     |                                                             | Pi          | ldnr<br>cture<br>553 | No | READY<br>STYRNING                                                                                                                                                                                                                                                                                                                                                                                                            | REA<br>STE                                                                                                                                                                                                                                                          | DY<br>ERING                                                                                                                                                                                                                                                                                                         |             | Sida<br>Page<br>254 |
| Pos.<br>Fig.                                                            | 2715<br>2716                                                | l<br>ntal/Q | uantit               | y  | Art nr<br>Part No                                                                                                                                                                                                                                                                                                                                                                                                            | Benämning                                                                                                                                                                                                                                                           | Description                                                                                                                                                                                                                                                                                                         | Sats<br>Kit | Anmärkning<br>Notes |
| 1 2 3 4 5 6 7 8 9 10 11 12 13 15 16 17 18 19 20 21 22 33 36 37 38 39 40 | 3 3 1 3 2 1 1 1 1 1 4 4 1 2 2 2 1 1 1 1 1 1 1 2 2 2 1 1 1 1 |             |                      |    | 1134-3022-01<br>1134-9025-01<br>9997-1040-16<br>9739-1031-22<br>1134-2032-04<br>1134-1310-01<br>9699-0056-02<br>9747-0831-02<br>9959-0820-16<br>1134-5349-03<br>9897-0820-16<br>9739-0831-22<br>1134-1305-05<br>1134-1901-01<br>9893-0616-16<br>9699-0060-02<br>1134-5495-01<br>1134-1933-01<br>9595-0262-00<br>1134-5496-01<br>1134-3047-01<br>9699-0104-02<br>1134-3047-01<br>1134-3047-01<br>1134-3047-01<br>1134-3047-01 | Linhjulshylsa Linhållare Linhjul- sats Skruv Mutter Styrwire Tryckfjäder Planbricka Mutter Skruv Styrkonsol- grå Skruv Mutter Rattrör- nedre Lager Skruv Planbricka Rattstång Styrrulle Spännstift Ratt Distans Bricka Distans Hylsa Linhållare Linhjul- sats Skruv | Bushing Cable holder Steering pulley- kit Screw Nut Steering cable Compression spring Flat washer Lock nut Screw Steering console- grey Screw Nut Steering column- lower Bearing Screw Flat washer Steering pulley Locating pin Steering wheel Spacer Washer Spacer Bushing Cable holder Steering pulley- kit Screw |             | Sats 2 st/kit of 2  |