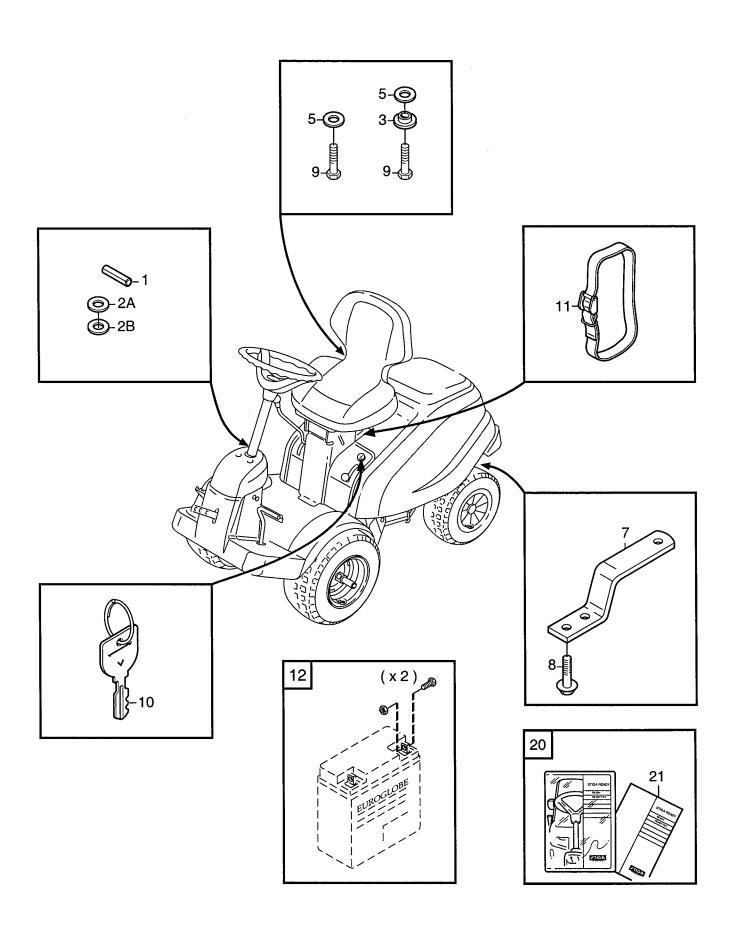

# **Genuine Spare Parts**

| Parts Catalogue |                                                              |                                     |            |        |  |                                                                                                                                                                                                                              |                      | FF                                                                                                                                                                                                                           | FRONT MOWERS |                     |  |
|-----------------|--------------------------------------------------------------|-------------------------------------|------------|--------|--|------------------------------------------------------------------------------------------------------------------------------------------------------------------------------------------------------------------------------|----------------------|------------------------------------------------------------------------------------------------------------------------------------------------------------------------------------------------------------------------------|--------------|---------------------|--|
|                 | Utgå<br>Issue<br>2006                                        | )                                   | Picture No |        |  | READY<br>MONTERINGS                                                                                                                                                                                                          | REA<br>SDETALJER ASS | DY<br>EMBLY PARTS                                                                                                                                                                                                            |              | Sida<br>Page<br>244 |  |
|                 | Pos.<br>Fig.                                                 | Ant 2715 2716                       | al/Qu      | antity |  | Art nr<br>Part No                                                                                                                                                                                                            | Benämning            | Description                                                                                                                                                                                                                  | Sats<br>Kit  | Anmärkning<br>Notes |  |
| X XXXX          | 0<br>1 2 A<br>2 B<br>3 5<br>7 8 9<br>10 11<br>21 21<br>21 21 | 1 1 1 1 2 4 1 1 1 1 1 1 1 1 1 1 1 1 |            |        |  | 9595-0262-00<br>9699-0103-02<br>9699-0114-02<br>1134-4185-01<br>9699-0056-02<br>1134-4627-01<br>9959-0820-16<br>1997-0820-16<br>1134-6125-01<br>1134-5245-01<br>1134-3771-80<br>8211-0209-13<br>8211-0346-01<br>8211-0347-01 | Monteringsdetaljer   | Locating pin     Flat washer     Flat washer     Flange washer     Tow bar     Screw     Ignition key     Battery strap     Battery screws     Folder w.manuals     Safety regulations     Owner's manual     Owner's manual |              | 0.5 mm<br>1.0 mm    |  |