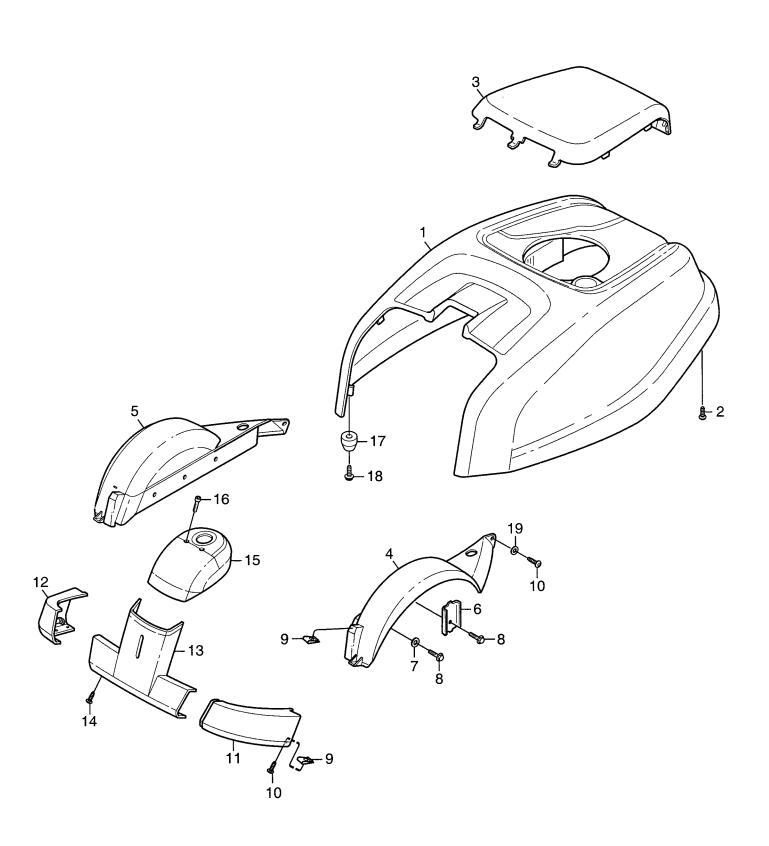

| Parts Catal                | ogue                                    |                                                                                                                                                                                                                                                                                                                                  |                       | FF                                                                                                                                                             | FRONT MOWERS |                     |  |  |  |
|----------------------------|-----------------------------------------|----------------------------------------------------------------------------------------------------------------------------------------------------------------------------------------------------------------------------------------------------------------------------------------------------------------------------------|-----------------------|----------------------------------------------------------------------------------------------------------------------------------------------------------------|--------------|---------------------|--|--|--|
| Utgåva<br>Issue<br>2006-11 | Issue Picture No                        |                                                                                                                                                                                                                                                                                                                                  | READY READY BODY WORK |                                                                                                                                                                |              |                     |  |  |  |
| Pos. Fig. 2715             | ntal/Quantity                           | - Art nr<br>Part No                                                                                                                                                                                                                                                                                                              | Benämning             | Description                                                                                                                                                    | Sats<br>Kit  | Anmärkning<br>Notes |  |  |  |
| 1                          | 1 7 1 1 1 2 4 6 4 4 1 1 1 6 1 2 2 2 2 1 | 9838- 9530- 12<br>1134- 5284- 01<br>1134- 5307- 01<br>1134- 5307- 02<br>1134- 0225- 00<br>9699- 0056- 02<br>9945- 0816- 16<br>1134- 4176- 01<br>9893- 0616- 16<br>1134- 5306- 02<br>1134- 5305- 01<br>9893- 0616- 16<br>1134- 5304- 01<br>9946- 0525- 16<br>1134- 4790- 02<br>9838- 9530- 12<br>9699- 0060- 02<br>1134- 5591- 01 | Motorhuv- grå         | Support plate Flat washer Screw Clips Screw Bumper, front- LH Bumper, front- RH Front plate- lower Screw Front plate- upper Screw Hood guide Screw Flat washer |              |                     |  |  |  |