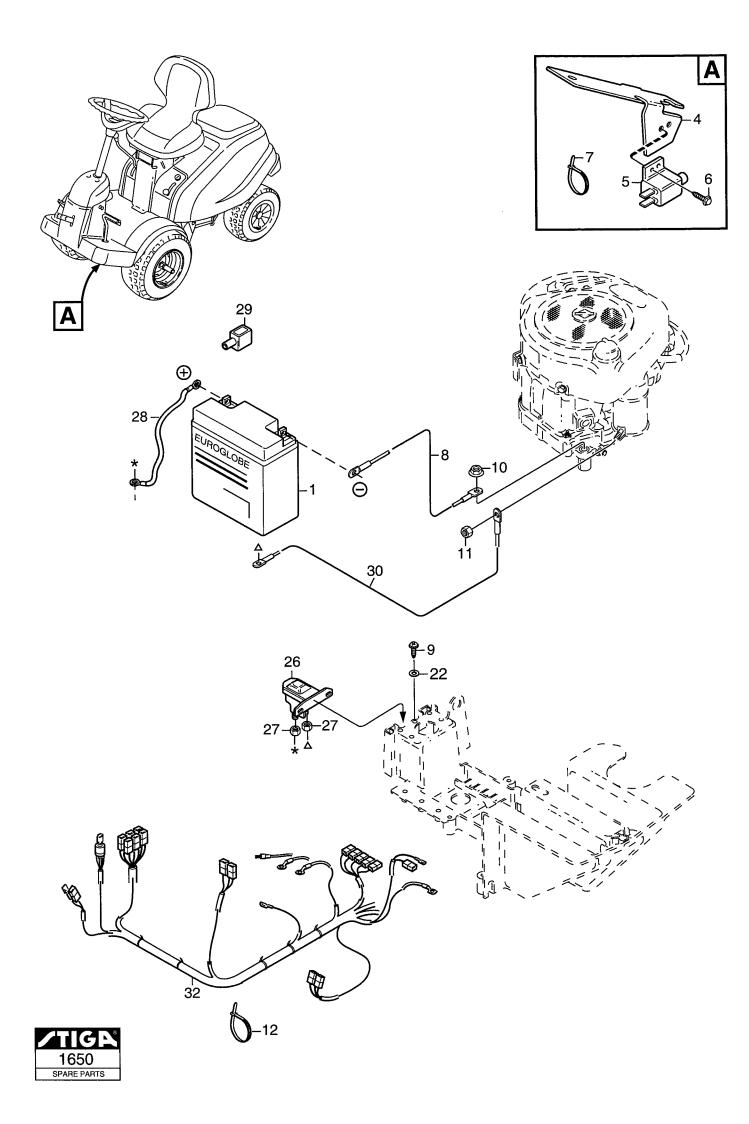

| Parts Catalogue                                   |                           |                             |               |    |                                                                                                                                                                                                                                              |                                                                                                                                                          | Ff            | RONT MOWERS                                                                                                                                                                   |             |                                             |
|---------------------------------------------------|---------------------------|-----------------------------|---------------|----|----------------------------------------------------------------------------------------------------------------------------------------------------------------------------------------------------------------------------------------------|----------------------------------------------------------------------------------------------------------------------------------------------------------|---------------|-------------------------------------------------------------------------------------------------------------------------------------------------------------------------------|-------------|---------------------------------------------|
| Utgá<br>Issu                                      |                           | Pi                          | ldnr<br>cture | No | READY<br>ELUTRUSTNI                                                                                                                                                                                                                          | NG                                                                                                                                                       | REAI<br>EL. E | DY<br>EQUIPMENT                                                                                                                                                               |             | Sida<br>Page                                |
| 200                                               | ווייט                     | '                           | 500           |    |                                                                                                                                                                                                                                              |                                                                                                                                                          |               |                                                                                                                                                                               |             | 264                                         |
| Pos.<br>Fig.                                      | Ar                        | ntal/Q                      | uantity       | /  | Art nr<br>Part No                                                                                                                                                                                                                            | Benämning                                                                                                                                                |               | Description                                                                                                                                                                   | Sats<br>Kit | Anmärkning<br>Notes                         |
|                                                   | 2715                      | 2716                        |               |    |                                                                                                                                                                                                                                              |                                                                                                                                                          |               |                                                                                                                                                                               |             |                                             |
| 1 4 5 6 7 8 9 10 11 12 22 26 27 28 29 30 32 32 32 | 1 1 1 1 3 1 1 2 1 1 1 1 1 | 1 1 1 2 3 1 1 1 2 1 1 1 1 1 |               |    | 1134-4610-01<br>1134-3399-02<br>9852-8013-16<br>9579-0003-00<br>1134-2042-02<br>9838-9516-12<br>9747-0831-02<br>9795-3531-02<br>9579-0003-00<br>9699-0060-02<br>1134-2962-01<br>9794-5131-02<br>1134-4702-01<br>1134-4702-02<br>1134-5766-01 | Batteri Fäste Brytare Skruv Buntband Kabel-svart Skruv Mutter Buntband Planbricka Solenoid kpl • Mutter Kabel-röd Batteriskydd Kabel-röd Kablage Kablage |               | Battery Switch bracket Switch Screw Cable holder Cable- black Screw Lock nut Nut Cable holder Flat washer Solenoid assy • Nut Cable- red Guard cap Cable- red Harness Harness |             | L = 350 mm  1/4 UNC  L = 380 mm  L = 480 mm |