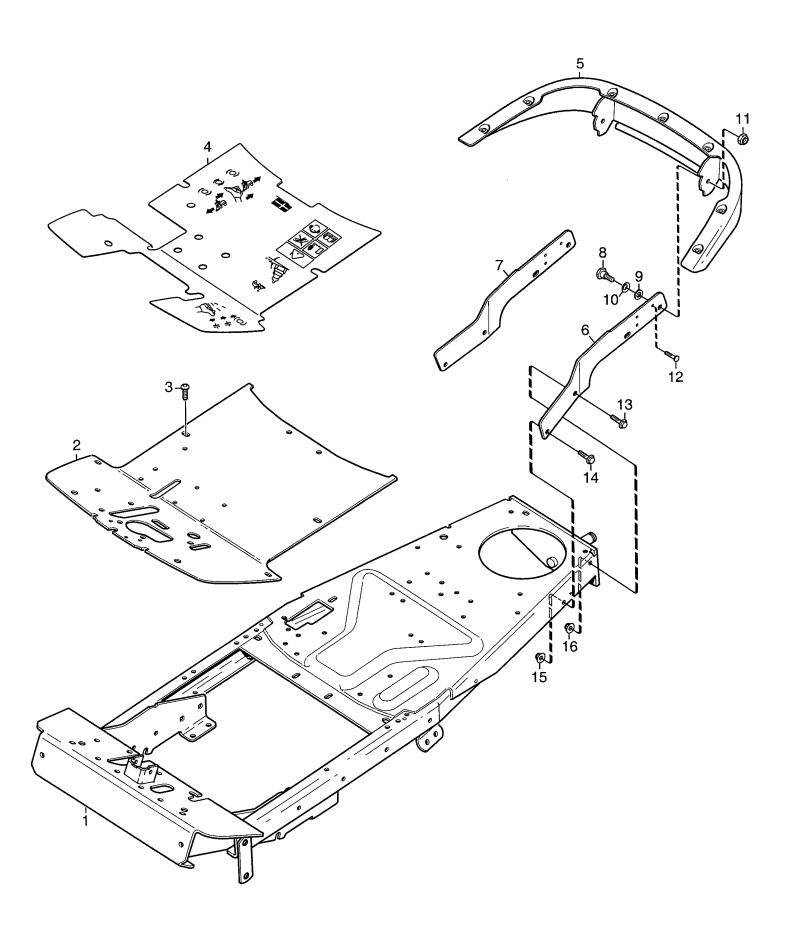

| Parts Catalogue                                                                          |                  |                 |         |   | FRONT MOWERS                                                                                                                                                                                                                 |           |                                                                                                                                     |             |                  |  |  |
|------------------------------------------------------------------------------------------|------------------|-----------------|---------|---|------------------------------------------------------------------------------------------------------------------------------------------------------------------------------------------------------------------------------|-----------|-------------------------------------------------------------------------------------------------------------------------------------|-------------|------------------|--|--|
| Utgåva Bildnr<br>Issue Picture No<br>2006-11 1642A                                       |                  | READY<br>RAM    |         |   |                                                                                                                                                                                                                              |           |                                                                                                                                     |             |                  |  |  |
| Pos.                                                                                     | Aı               | ntal/Q          | uantity | / | Art nr<br>Part No                                                                                                                                                                                                            | Benämning | Description                                                                                                                         | Sats<br>Kit | Anmärkning Notes |  |  |
|                                                                                          | 2715             | 2716            |         |   |                                                                                                                                                                                                                              |           |                                                                                                                                     |             |                  |  |  |
| 1<br>2<br>3<br>4<br>4<br>5<br>6<br>7<br>8<br>9<br>10<br>11<br>12<br>13<br>14<br>15<br>16 | 1121 11122222213 | 112 11122222213 |         |   | 1134-5293-01<br>9893-0616-16<br>1134-5338-01<br>1134-5339-01<br>1134-5453-01<br>1134-5334-02<br>1134-0240-00<br>1134-4242-01<br>9694-0001-00<br>9747-0831-02<br>9943-0516-16<br>9959-0820-16<br>9959-0825-16<br>9739-0831-22 | Ram       | Floor plate Screw Floor mat Floor mat Bumper-rear Attachment- LH Shoulder screw Spacer washer Washer Lock nut Screw Screw Screw Nut |             |                  |  |  |