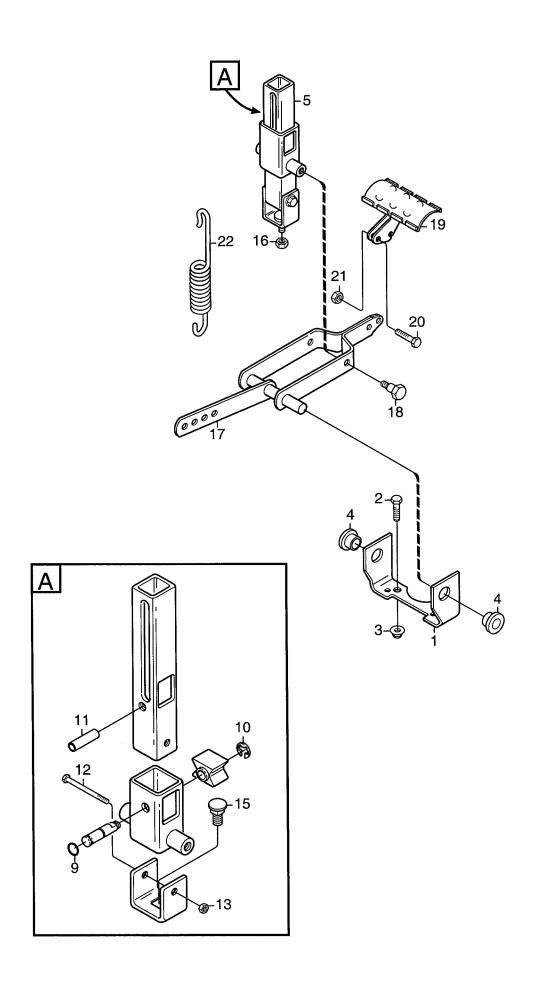

| Parts Catalogue                                                                                                            |                                                                                                                                                                                                                                                                                                                                                                                                                       | RONT MOWERS                                                                                                                                                                                                                                                                                                                                                                                                                                                                                                                                                                                                                                                                                                                                                                                                                                                                                                                                                                                                                                                                                                                                                                                                                                                                                                                                                                                                                                                                                                                                                                                                                                                                                                                                                                                                                                                                                                                                                                                                                                                                                                                    |              |
|----------------------------------------------------------------------------------------------------------------------------|-----------------------------------------------------------------------------------------------------------------------------------------------------------------------------------------------------------------------------------------------------------------------------------------------------------------------------------------------------------------------------------------------------------------------|--------------------------------------------------------------------------------------------------------------------------------------------------------------------------------------------------------------------------------------------------------------------------------------------------------------------------------------------------------------------------------------------------------------------------------------------------------------------------------------------------------------------------------------------------------------------------------------------------------------------------------------------------------------------------------------------------------------------------------------------------------------------------------------------------------------------------------------------------------------------------------------------------------------------------------------------------------------------------------------------------------------------------------------------------------------------------------------------------------------------------------------------------------------------------------------------------------------------------------------------------------------------------------------------------------------------------------------------------------------------------------------------------------------------------------------------------------------------------------------------------------------------------------------------------------------------------------------------------------------------------------------------------------------------------------------------------------------------------------------------------------------------------------------------------------------------------------------------------------------------------------------------------------------------------------------------------------------------------------------------------------------------------------------------------------------------------------------------------------------------------------|--------------|
| Utgåva Bildnr<br>Issue Picture No                                                                                          | READY<br>FOTREGLAGE                                                                                                                                                                                                                                                                                                                                                                                                   | READY<br>FOOT CONTROLS                                                                                                                                                                                                                                                                                                                                                                                                                                                                                                                                                                                                                                                                                                                                                                                                                                                                                                                                                                                                                                                                                                                                                                                                                                                                                                                                                                                                                                                                                                                                                                                                                                                                                                                                                                                                                                                                                                                                                                                                                                                                                                         | Sida<br>Page |
| 2006-11 1644A                                                                                                              |                                                                                                                                                                                                                                                                                                                                                                                                                       |                                                                                                                                                                                                                                                                                                                                                                                                                                                                                                                                                                                                                                                                                                                                                                                                                                                                                                                                                                                                                                                                                                                                                                                                                                                                                                                                                                                                                                                                                                                                                                                                                                                                                                                                                                                                                                                                                                                                                                                                                                                                                                                                | 260          |
| Issue 2006-11 1644A  Pos. Antal/Quantity  Fig. 2715  1 1 2 2 3 4 4 4 5 1 6 1 7 1 8 1 9 1 10 1 1 11 1 1 1 1 1 1 1 1 1 1 1 1 | FOTREGLAGE  Art nr Part No  Benämning  1134- 4802- 01 1134- 4624- 01 9897- 0640- 12 9739- 0631- 22 1134- 4795- 01 1134- 2138- 01 9739- 1031- 22 9747- 1031- 02 9747- 0831- 02 97595- 0208- 00 1134- 4777- 01 1134- 2138- 01 9699- 0035- 02 9595- 0208- 00 134- 4777- 01 1134- 2138- 01 9699- 0035- 02 9595- 0208- 00 9739- 0831- 22 9747- 0831- 02 9747- 0831- 02 1134- 5353- 01 1134- 2786- 01 1131- 1497- 01 Fjäder | Pedal Sats Kit  Pedal Searing Screw Nut Clutch rod Eye bolt Nut Lock nut Locating pin Brake rod Spring Eye bolt Flat washer Locating pin Nut Lock nut Spring Eye bolt Flat washer Locating pin Nut Lock nut Spring Eye bolt Flat washer Locating pin Nut Lock nut Spring Eye bolt Flat washer Locating pin Nut Spring Spring Spring Flat washer Locating pin Nut Spring | Page         |
| 28                                                                                                                         | 1131- 1497- 01   Fjäder                                                                                                                                                                                                                                                                                                                                                                                               | Spring Brake rod attachment Screw Angle bracket Screw Nut Triangular plate Shoulder screw Washer Flat washer Lock nut Threaded rod Elbow link Lock nut Nut Shift lever Screw Flat washer Starlock Stop plate Spring Plastic bushing                                                                                                                                                                                                                                                                                                                                                                                                                                                                                                                                                                                                                                                                                                                                                                                                                                                                                                                                                                                                                                                                                                                                                                                                                                                                                                                                                                                                                                                                                                                                                                                                                                                                                                                                                                                                                                                                                            |              |