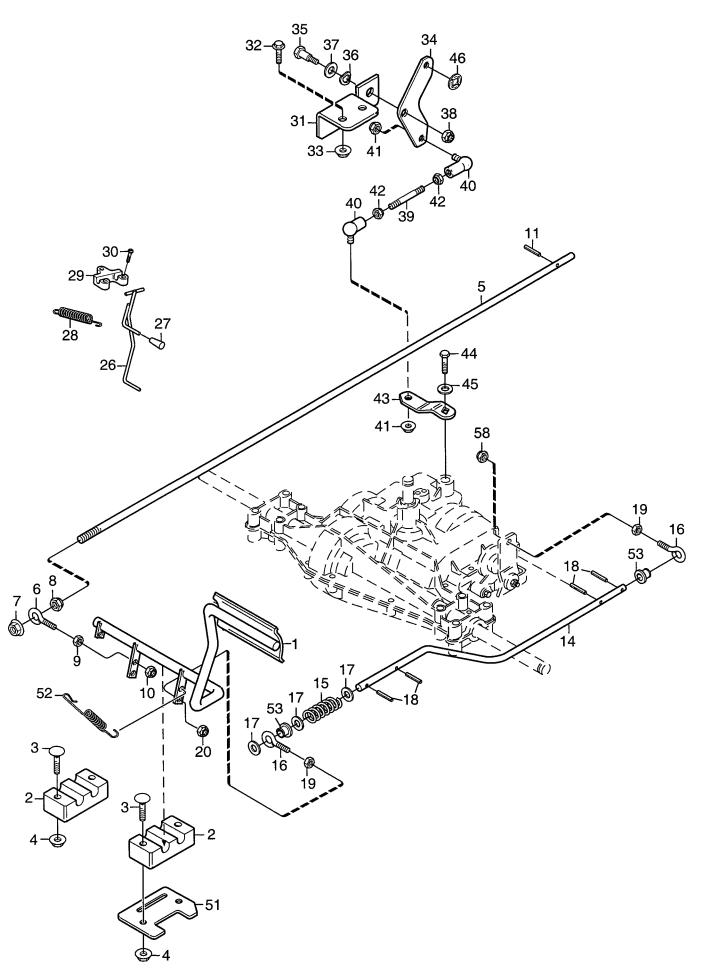

| Parts Catalogue                                                                                                            |                                                                                                                                                                                                                                                                                                                                                                                                                       | RONT MOWERS                                                                                                                                                                                                                                                                                                                                                                                                                                                                                                                                                                                                                                                                                                                                                                                                                                                                                                                                                                                                                                                                                                                                                                                                                                                                                                                                                                                                                                                                                                                                                                                                                                                                                                                                                                                                                                                                                                                                                                                                                                                                                                                    |              |
|----------------------------------------------------------------------------------------------------------------------------|-----------------------------------------------------------------------------------------------------------------------------------------------------------------------------------------------------------------------------------------------------------------------------------------------------------------------------------------------------------------------------------------------------------------------|--------------------------------------------------------------------------------------------------------------------------------------------------------------------------------------------------------------------------------------------------------------------------------------------------------------------------------------------------------------------------------------------------------------------------------------------------------------------------------------------------------------------------------------------------------------------------------------------------------------------------------------------------------------------------------------------------------------------------------------------------------------------------------------------------------------------------------------------------------------------------------------------------------------------------------------------------------------------------------------------------------------------------------------------------------------------------------------------------------------------------------------------------------------------------------------------------------------------------------------------------------------------------------------------------------------------------------------------------------------------------------------------------------------------------------------------------------------------------------------------------------------------------------------------------------------------------------------------------------------------------------------------------------------------------------------------------------------------------------------------------------------------------------------------------------------------------------------------------------------------------------------------------------------------------------------------------------------------------------------------------------------------------------------------------------------------------------------------------------------------------------|--------------|
| Utgåva Bildnr<br>Issue Picture No                                                                                          | READY<br>FOTREGLAGE                                                                                                                                                                                                                                                                                                                                                                                                   | READY<br>FOOT CONTROLS                                                                                                                                                                                                                                                                                                                                                                                                                                                                                                                                                                                                                                                                                                                                                                                                                                                                                                                                                                                                                                                                                                                                                                                                                                                                                                                                                                                                                                                                                                                                                                                                                                                                                                                                                                                                                                                                                                                                                                                                                                                                                                         | Sida<br>Page |
| 2006-11 1644A                                                                                                              |                                                                                                                                                                                                                                                                                                                                                                                                                       |                                                                                                                                                                                                                                                                                                                                                                                                                                                                                                                                                                                                                                                                                                                                                                                                                                                                                                                                                                                                                                                                                                                                                                                                                                                                                                                                                                                                                                                                                                                                                                                                                                                                                                                                                                                                                                                                                                                                                                                                                                                                                                                                | 260          |
| Issue 2006-11 1644A  Pos. Antal/Quantity  Fig. 2715  1 1 2 2 3 4 4 4 5 1 6 1 7 1 8 1 9 1 10 1 1 11 1 1 1 1 1 1 1 1 1 1 1 1 | FOTREGLAGE  Art nr Part No  Benämning  1134- 4802- 01 1134- 4624- 01 9897- 0640- 12 9739- 0631- 22 1134- 4795- 01 1134- 2138- 01 9739- 1031- 22 9747- 1031- 02 9747- 0831- 02 97595- 0208- 00 1134- 4777- 01 1134- 2138- 01 9699- 0035- 02 9595- 0208- 00 134- 4777- 01 1134- 2138- 01 9699- 0035- 02 9595- 0208- 00 9739- 0831- 22 9747- 0831- 02 9747- 0831- 02 1134- 5353- 01 1134- 2786- 01 1131- 1497- 01 Fjäder | Pedal Sats Kit  Pedal Searing Screw Nut Clutch rod Eye bolt Nut Lock nut Locating pin Brake rod Spring Eye bolt Flat washer Locating pin Nut Lock nut Spring Eye bolt Flat washer Locating pin Nut Lock nut Spring Eye bolt Flat washer Locating pin Nut Lock nut Spring Eye bolt Flat washer Locating pin Nut Spring Spring Spring Flat washer Locating pin Nut Spring | Page         |
| 28                                                                                                                         | 1131- 1497- 01   Fjäder                                                                                                                                                                                                                                                                                                                                                                                               | Spring Brake rod attachment Screw Angle bracket Screw Nut Triangular plate Shoulder screw Washer Flat washer Lock nut Threaded rod Elbow link Lock nut Nut Shift lever Screw Flat washer Starlock Stop plate Spring Plastic bushing                                                                                                                                                                                                                                                                                                                                                                                                                                                                                                                                                                                                                                                                                                                                                                                                                                                                                                                                                                                                                                                                                                                                                                                                                                                                                                                                                                                                                                                                                                                                                                                                                                                                                                                                                                                                                                                                                            |              |