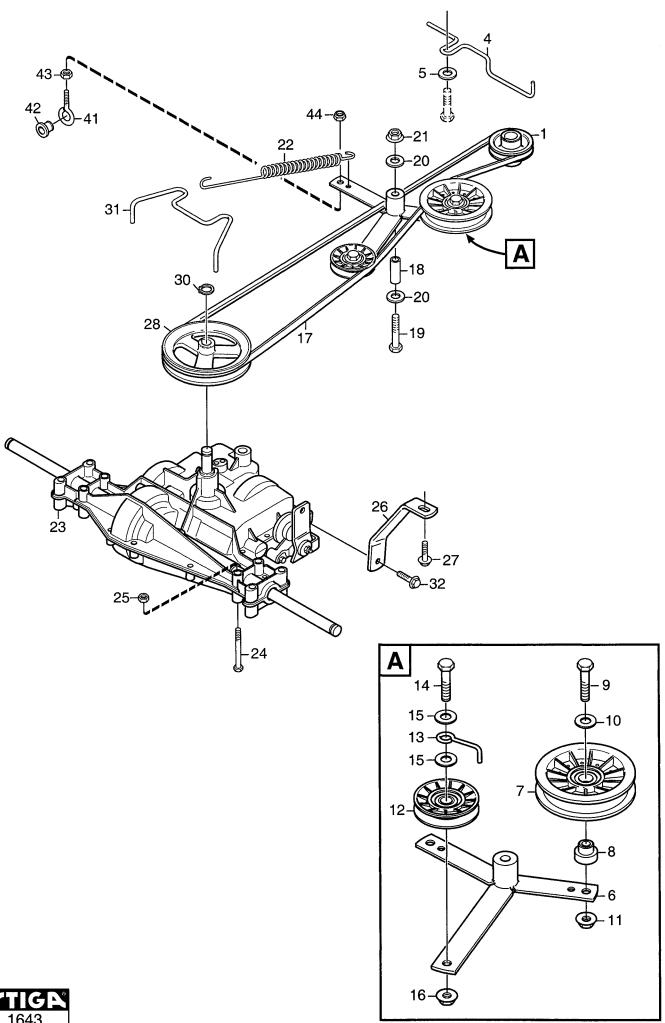

| Sats<br>Kit | Anmärkning<br>Notes |
| 1<br>2<br>5<br>6<br>7<br>8<br>9<br>10<br>12<br>13<br>14<br>15<br>16<br>19<br>22<br>23<br>24<br>25<br>26<br>27 | 4<br>4<br>1<br>1<br>1<br>1<br>1<br>1<br>1<br>1<br>1<br>1<br>1<br>1<br>4<br>1<br>1<br>1<br>1<br>4 |        |                |   | 9747-0831-02<br>1134-5266-01<br>1134-5532-01<br>1134-3225-01<br>1134-3225-01<br>1134-2975-05<br>9578-0023-02<br>1134-4808-01<br>9699-0060-02<br>9747-0631-02<br>1134-4807-02<br>9829-8830-12<br>1134-0433-00<br>1134-5455-01<br>9739-0831-22<br>9959-0820-16<br>1134-5457-01 | Skruv     | Fuel tank Fuel tank cap Fuel shut- off valve Grommet Fuel hose Hose clamp Tank clamp Flat washer Lock nut Tank/battery shelf. Screw Muffler gasket Screw Muffler Nut Screw Heat guard |             | L = 460 mm          |







| Parts Cata                  | alogue   |                |          |                                                                                                                                                                                                                                                                                                                                                                                                                                                                                                              |