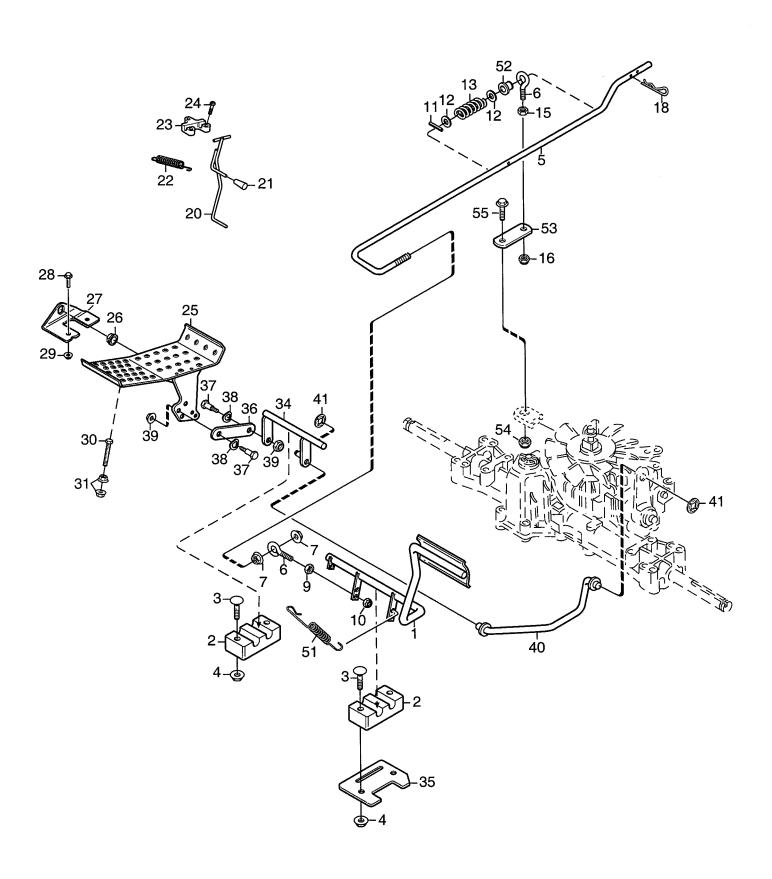

| Paris Catalogue                                                                                                          |                                         |        |               |    | FRONT MOV                                                                                                                                                                                                                                                                                                                                                                                                                                                                                        |                                                                                                                                                                                                                                                                                                                                 |              |             |                     |  |
|--------------------------------------------------------------------------------------------------------------------------|-----------------------------------------|--------|---------------|----|--------------------------------------------------------------------------------------------------------------------------------------------------------------------------------------------------------------------------------------------------------------------------------------------------------------------------------------------------------------------------------------------------------------------------------------------------------------------------------------------------|---------------------------------------------------------------------------------------------------------------------------------------------------------------------------------------------------------------------------------------------------------------------------------------------------------------------------------|--------------|-------------|---------------------|--|
| Utga<br>Issu                                                                                                             |                                         | 1      | ldnr<br>cture | No | READY HST<br>FOTREGLAGE                                                                                                                                                                                                                                                                                                                                                                                                                                                                          |                                                                                                                                                                                                                                                                                                                                 | Sida<br>Page |             |                     |  |
| 200                                                                                                                      | 6-11                                    | 16     | 645A          |    |                                                                                                                                                                                                                                                                                                                                                                                                                                                                                                  |                                                                                                                                                                                                                                                                                                                                 |              |             | 262                 |  |
| Pos.<br>Fig.                                                                                                             | Ar                                      | ntal/Q | uantit        | y  | Art nr<br>Part No                                                                                                                                                                                                                                                                                                                                                                                                                                                                                | Benämning                                                                                                                                                                                                                                                                                                                       | Description  | Sats<br>Kit | Anmärkning<br>Notes |  |
|                                                                                                                          | 2716                                    |        |               |    |                                                                                                                                                                                                                                                                                                                                                                                                                                                                                                  |                                                                                                                                                                                                                                                                                                                                 |              |             |                     |  |
| 1 2 3 4 5 6 7 9 10 11 12 13 15 16 18 20 21 22 23 24 25 26 27 28 29 30 31 34 51 52 53 55 55 55 55 55 55 55 55 55 55 55 55 | 124412211111111111111111111111111111111 |        |               |    | 1134-4624-01 9897-0640-12 9739-0631-22 1134-4949-01 1134-2138-01 9739-1031-22 9739-0831-22 9747-0831-02 9595-0208-00 9699-0035-02 1134-4617-01 9739-0831-22 9747-0831-02 9598-0002-02 1134-5353-01 1134-2786-01 1131-1497-01 1134-4002-01 9838-9516-12 1134-4008-03 1134-2780-01 1134-2780-01 9959-0820-16 9739-0831-22 9997-0870-16 9739-0831-22 1134-4440-01 1134-4793-01 1134-4793-01 1134-4793-01 1134-5288-01 9675-0012-02 4231-0013-00 1134-4779-01 1134-4779-01 1134-4779-01 1134-4779-01 | Pedal Lager Skruv Mutter Kopplingsstång Skruvögla Mutter Mutter Mutter Spännstift Planbricka Fjäder Mutter Låsnål Bromsstång Plastknopp Fjäder Fäste Skruv Drivpedal Lager Fäste Skruv Mutter Skruv Mutter Axel Stopplåt Stag Ansatsskruv Fjäderbricka Mutter Reglagestång Starlock Fjäder Plastbussning Bromslänk Mutter Skruv | Nut          |             |                     |  |