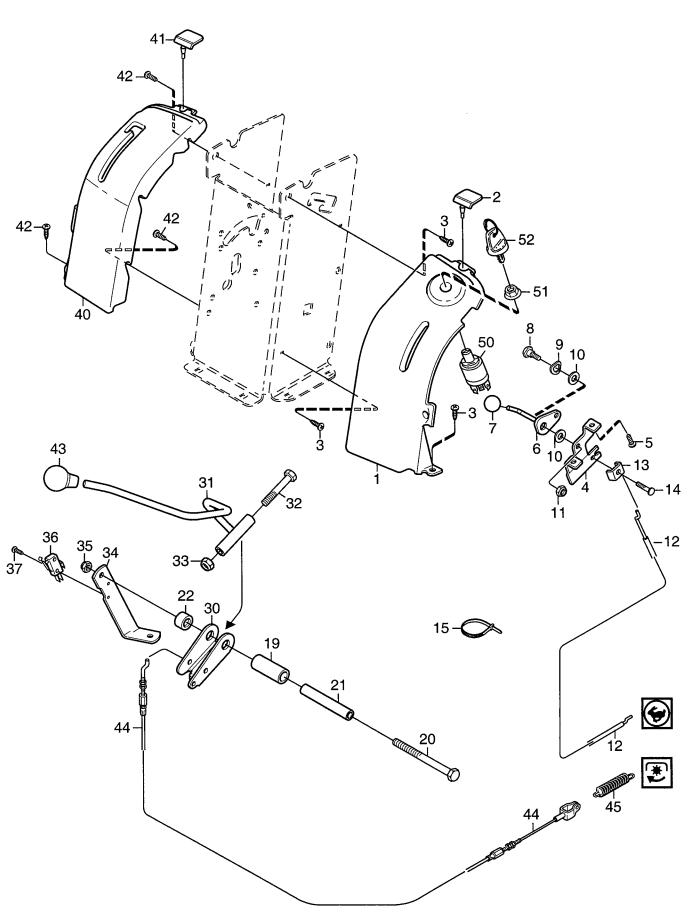

| Digava   Bilder   Picture No   Description   Description   Sats   Anmärkning   Part No   Part No   Description   Sats   Anmärkning   Notes   Sats   Sats | Parts Catalogue                                                                                                       |                                         |         |        | FF | RONT MOWERS                                                                                                                                                                                                                                                                                                                                                                                                                                                                                                                                                                                                                                                                |                                                                                                                                                                                                                                                                                                                                                                                                                                                                                                                                                                                                                          |                                                                                                                                                                                                                                                                                                                                                                                                                                                                                                                  |      |            |
|----------------------------------------------------------------------------------------------------------------------------------------------------------------------------------------------------------------------------------------------------------------------------------------------------------------------------------------------------------------------------------------------------------------------------------------------------------------------------------------------------------------------------------------------------------------------------------------------------------------------------------------------------------------------------------------------------------------------------------------------------------------------------------------------------------------------------------------------------------------------------------------------------------------------------------------------------------------------------------------------------------------------------------------------------------------------------------------------------------------------------------------------------------------------------------------------------------------------------------------------------------------------------------------------------------------------------------------------------------------------------------------------------------------------------------------------------------------------------------------------------------------------------------------------------------------------------------------------------------------------------------------------------------------------------------------------------------------------------------------------------------------------------------------------------------------------------------------------------------------------------------------------------------------------------------------------------------------------------------------------------------------------------------------------------------------------------------------------------------------------------|-----------------------------------------------------------------------------------------------------------------------|-----------------------------------------|---------|--------|----|----------------------------------------------------------------------------------------------------------------------------------------------------------------------------------------------------------------------------------------------------------------------------------------------------------------------------------------------------------------------------------------------------------------------------------------------------------------------------------------------------------------------------------------------------------------------------------------------------------------------------------------------------------------------------|--------------------------------------------------------------------------------------------------------------------------------------------------------------------------------------------------------------------------------------------------------------------------------------------------------------------------------------------------------------------------------------------------------------------------------------------------------------------------------------------------------------------------------------------------------------------------------------------------------------------------|------------------------------------------------------------------------------------------------------------------------------------------------------------------------------------------------------------------------------------------------------------------------------------------------------------------------------------------------------------------------------------------------------------------------------------------------------------------------------------------------------------------|------|------------|
| Pos.   Antal/Quantity   Part No                                                                                                                                                                                                                                                                                                                                                                                                                                                                                                                                                                                                                                                                                                                                                                                                                                                                                                                                                                                                                                                                                                                                                                                                                                                                                                                                                                                                                                                                                                                                                                                                                                                                                                                                                                                                                                                                                                                                                                                                                                                                                            | Issu                                                                                                                  | е                                       | Pie     | cture  | No | 1                                                                                                                                                                                                                                                                                                                                                                                                                                                                                                                                                                                                                                                                          |                                                                                                                                                                                                                                                                                                                                                                                                                                                                                                                                                                                                                          |                                                                                                                                                                                                                                                                                                                                                                                                                                                                                                                  | Page |            |
| 1                                                                                                                                                                                                                                                                                                                                                                                                                                                                                                                                                                                                                                                                                                                                                                                                                                                                                                                                                                                                                                                                                                                                                                                                                                                                                                                                                                                                                                                                                                                                                                                                                                                                                                                                                                                                                                                                                                                                                                                                                                                                                                                          |                                                                                                                       | Ar                                      | ntal/Qu | uantit | y  | 1                                                                                                                                                                                                                                                                                                                                                                                                                                                                                                                                                                                                                                                                          | Benämning                                                                                                                                                                                                                                                                                                                                                                                                                                                                                                                                                                                                                | Description                                                                                                                                                                                                                                                                                                                                                                                                                                                                                                      | I    | Anmärkning |
|                                                                                                                                                                                                                                                                                                                                                                                                                                                                                                                                                                                                                                                                                                                                                                                                                                                                                                                                                                                                                                                                                                                                                                                                                                                                                                                                                                                                                                                                                                                                                                                                                                                                                                                                                                                                                                                                                                                                                                                                                                                                                                                            | 2 3 4 5 6 7 8 9 10 11 12 13 14 15 20 21 22 23 24 25 26 27 28 29 30 31 32 33 34 35 36 37 38 39 40 41 42 43 44 45 50 51 | 123121111111111111111111111111111111111 |         |        |    | 1134-5531-01 9893-0616-16 1134-5357-01 9838-9516-12 1134-4077-01 1134-4078-01 1134-0240-00 9694-0001-00 1134-4242-01 9747-0831-02 1134-1597-13 9500-9991-00 9943-0516-16 9579-0003-00 9997-0812-02 1134-5274-02 1134-5275-01 1134-5275-01 1134-5275-01 1134-5256-01 9997-0890-12 9747-0831-02 1134-5276-01 9997-0890-12 9747-0831-02 1134-5276-01 9997-0890-12 9747-0831-02 1134-5276-01 9997-0890-12 1134-5276-01 9997-0890-12 1134-5276-01 1134-5276-01 9997-0890-12 1134-5276-01 1134-5276-01 9997-0890-12 1134-5251-01 1134-5356-01 9940-0312-01 9840-7716-16 1134-52551-01 1134-5551-01 1134-5551-01 1134-5551-01 1134-3573-06 1134-1242-02 1134-4093-01 1134-4749-01 | Dämpare Skruv Fäste Skruv Gasreglage Knopp Ansatsskruv Fjäderbricka Distansbricka Mutter Gaswire Wireklämma Skruv Distans Distans Distans Reglagefäste Växelspak Fjäder Skruv Mutter Stag Starlock Reglagefäste Reglagefäste Reglagefäste Reglagefäste Reglagefäste Skruv Mutter Stag Starlock Reglagefäste Reglagespak Skruv Mutter Stag Starlock Reglagespak Skruv Mutter Stag Mutter Skruv Reglagepanel- hö Dämpare Skruv Reglageknopp Kraftuttagswire Fjäder Tändningslås Mutter | Absorber Screw Bracket Screw Throttle control Knob Shoulder screw Washer Spacer washer Lock nut Throttle cable Cable clamp Screw Cable holder Screw Spacer Spacer Control bracket Gear shift lever Spring Screw Lock nut Shifter rod Starlock Control bracket Control bracket Control bracket Control bracket Screw Lock nut Shifter rod Starlock Control lever Screw Lock nut Strut Lock nut Micro switch Screw Switch bracket Screw Control panel- RH Absorber Screw Knob PTO cable Spring Ignition switch Nut |      |            |

| Parts Catalogue                                                                                    |                                         |                                       |    | FRONT MOV |                                                                                                                                                                                                                                                                                    |                                                                                                                                                                                  |                                                                                                                                                                    |              |      |  |
|----------------------------------------------------------------------------------------------------|-----------------------------------------|---------------------------------------|----|-----------|------------------------------------------------------------------------------------------------------------------------------------------------------------------------------------------------------------------------------------------------------------------------------------|----------------------------------------------------------------------------------------------------------------------------------------------------------------------------------|--------------------------------------------------------------------------------------------------------------------------------------------------------------------|--------------|------|--|
| Utgå<br>Issu                                                                                       | е                                       | 1 '                                   |    | No        | READY HST<br>HANDREGLAG                                                                                                                                                                                                                                                            |                                                                                                                                                                                  |                                                                                                                                                                    | Sida<br>Page |      |  |
| 2006                                                                                               | 6-11                                    | 16                                    | 55 |           |                                                                                                                                                                                                                                                                                    |                                                                                                                                                                                  |                                                                                                                                                                    |              | 258  |  |
| Pos. Fig.  1 2 3 4 5 6 7 8 9 10 11 12 13 14 15 19 20 21 22                                         | e<br>6-11                               | Bildnr Picture No 1655  ntal/Quantity |    |           | HANDREGLAG  Art nr Part No  1134-5286-01 1134-5531-01 9893-0616-16 1134-5357-01 9838-9516-12 1134-4077-01 1134-4078-01 1134-0240-00 9694-0001-00 1134-4242-01 9747-0831-02 1134-1597-13 9500-9991-00 9943-0516-16 9579-0003-00 1134-5508-01 9997-0812-02 1134-5274-02 1134-3047-01 | Reglagepanel- vä Dämpare Skruv Skruv Gasreglage Knopp Ansatsskruv Fjäderbricka Distansbricka Mutter Gaswire Wireklämma Skruv Buntband Reglagehylsa Skruv Distans Distans Distans | Absorber Screw Bracket Screw Throttle control Knob Shoulder screw Washer Lock nut Throttle cable Cable clamp Screw Cable holder Control sleeve Screw Spacer Spacer |              | Page |  |
| 30<br>31<br>32<br>33<br>34<br>35<br>36<br>37<br>40<br>41<br>42<br>43<br>44<br>45<br>50<br>51<br>52 | 1 1 1 1 1 1 1 1 1 1 1 1 1 1 1 1 1 1 1 1 |                                       |    |           | 1134-5271-01<br>1134-5276-01<br>9997-0890-12<br>9747-0831-02<br>1134-5356-01<br>9747-0831-02<br>9400-0312-01<br>9840-7716-16<br>1134-5285-02<br>1134-5531-01<br>9893-0616-16<br>1134-2551-01<br>1134-3573-06<br>1134-1242-02<br>1134-4093-01<br>1134-4749-01                       | Reglagespak                                                                                                                                                                      | Control bracket Control lever Screw Lock nut Strut Lock nut Micro switch Screw Control panel-RH Absorber Screw Knob PTO cable Spring Ignition switch               |              |      |  |