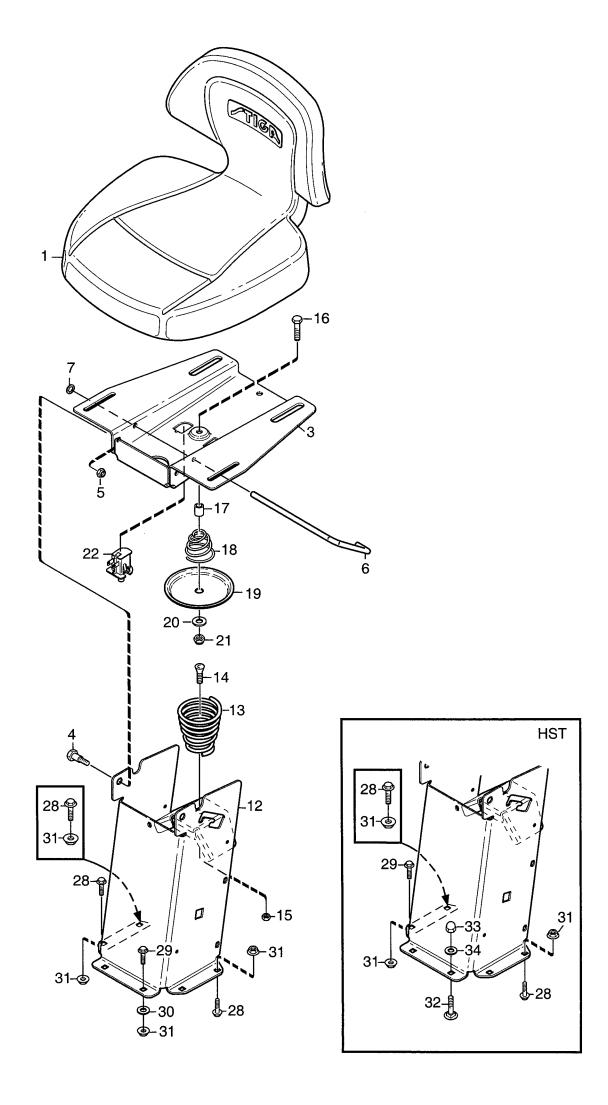

| Parts Catalogue                                                                                                                        |                                     |                                         |               |    |                                                                                                                                                                                                                                                                                                                                              | FF                                                                                                                                                                                                                      | RONT MOWERS                                                                                                                                                                                                            |             |                        |
|----------------------------------------------------------------------------------------------------------------------------------------|-------------------------------------|-----------------------------------------|---------------|----|----------------------------------------------------------------------------------------------------------------------------------------------------------------------------------------------------------------------------------------------------------------------------------------------------------------------------------------------|-------------------------------------------------------------------------------------------------------------------------------------------------------------------------------------------------------------------------|------------------------------------------------------------------------------------------------------------------------------------------------------------------------------------------------------------------------|-------------|------------------------|
| Utgå<br>Issu                                                                                                                           | е                                   | Pi                                      | ldnr<br>cture | No | READY<br>SITS                                                                                                                                                                                                                                                                                                                                |                                                                                                                                                                                                                         | Sida<br>Page                                                                                                                                                                                                           |             |                        |
| 2006                                                                                                                                   | o- 11                               | 16                                      | 52            |    |                                                                                                                                                                                                                                                                                                                                              |                                                                                                                                                                                                                         |                                                                                                                                                                                                                        |             | 252                    |
| Pos.<br>Fig.                                                                                                                           | Ar                                  | ntal/Q                                  | uantit        | y  | Art nr<br>Part No                                                                                                                                                                                                                                                                                                                            | Benämning                                                                                                                                                                                                               | Description                                                                                                                                                                                                            | Sats<br>Kit | Anmärkning<br>Notes    |
|                                                                                                                                        | 2715                                | 2716                                    |               |    |                                                                                                                                                                                                                                                                                                                                              |                                                                                                                                                                                                                         |                                                                                                                                                                                                                        |             |                        |
| 1<br>3<br>4<br>5<br>6<br>7<br>12<br>13<br>14<br>15<br>16<br>17<br>18<br>19<br>20<br>21<br>22<br>28<br>29<br>30<br>31<br>32<br>33<br>34 | 1 1 2 2 1 1 1 1 1 1 1 1 1 1 4 2 2 6 | 1 1 2 2 1 1 1 1 1 1 1 1 1 1 1 1 1 1 1 1 |               |    | 1134-5301-01<br>1134-0240-00<br>9747-0831-02<br>1134-5454-01<br>9675-0012-02<br>1134-5296-04<br>1134-4256-01<br>9924-1235-19<br>9747-1231-02<br>9997-0840-16<br>1134-5302-01<br>1134-5302-01<br>1134-5299-01<br>9699-0090-02<br>9747-0831-02<br>1134-3156-02<br>9959-0820-16<br>9959-0820-16<br>9969-0956-02<br>9739-0831-22<br>9897-0820-16 | Sits Sitsplatta Ansatsskruv Mutter Spärr Starlock Sitskonsol- gul Sitsfjäder Skruv Låsmutter Skruv Distans Fjäder Tryckplatta Planbricka Mutter Brytare (grå) Skruv Skruv Planbricka Mutter Skruv Hattmutter Planbricka | Seat plate Shoulder screw Lock nut Catch Locking washer. Seat spring. Screw. Lock nut Screw. Spacer. Spring. Push plate Flat washer. Lock nut Switch (grey) Screw. Screw. Flat washer. Nut Screw. Cap nut Flat washer. |             | L = 20 mm<br>L = 25 mm |