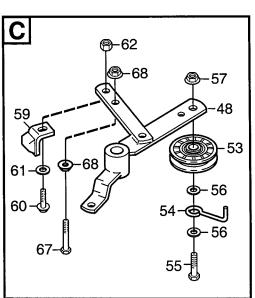

Spårryttare           1         Bricka           2         Hjulnav           1         Navhylsa | 9501- 0500- 00 1134- 5009- 02 1134- 5009- 01 9699- 0088- 02 9650- 0020- 04 1134- 5575- 01 1134- 9024- 01 9699- 0104- 02 9997- 1680- 12 1134- 3247- 05 9997- 0835- 12 9699- 0028- 02 9747- 0831- 02 1134- 4706- 01 1134- 9026- 01 9545- 0117- 00 9545- 0500- 00 1134- 0341- 01 9650- 0020- 04 1134- 4344- 01 9501- 0500- 00 9699- 0088- 02 9650- 0020- 04 1134- 5255- 01 9545- 0126- 01 9545- 0100- 00 9699- 0035- 02 9747- 1031- 02 1134- 2471- 03 9653- 0001- 04 1134- 4844- 02 1134- 4845- 01 1134- 4845- 01 1134- 4845- 01 1134- 4845- 01 |          |      | 21122111122123212222211122226622422 | 2 3 4 5 6 7 8 9 10 11 12 13 A B 14 15 16 17 18 19 20 21 22 25 6 27 28 29 30 31 32 33 34 35 36 37 38 98 |













|                                                                                                                                              | outun                                   | ogue   |                               |  |