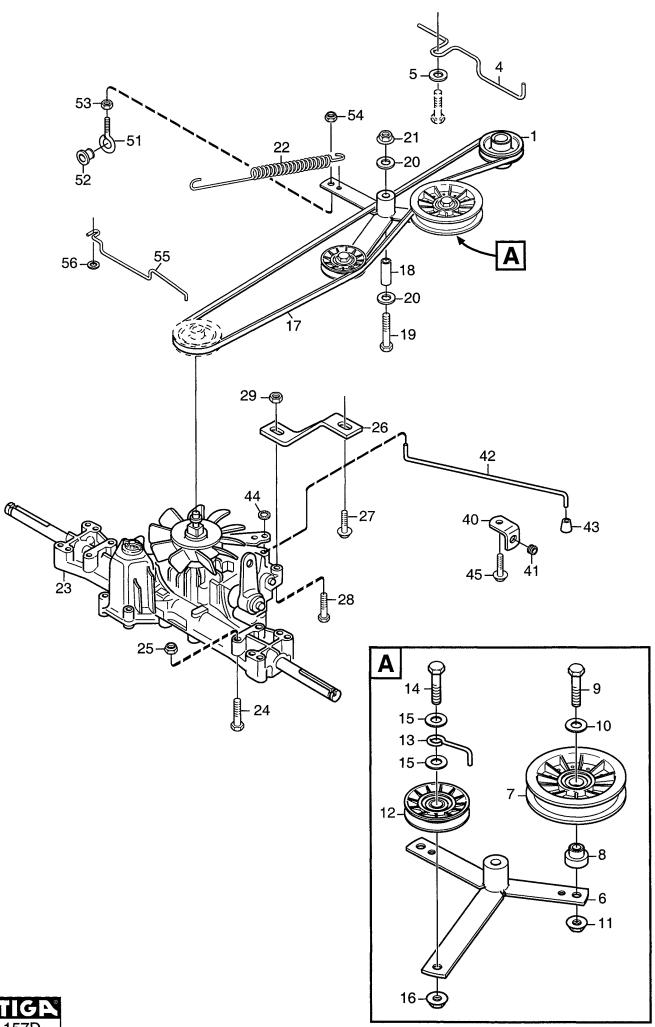

r>1134-5214-01<br>1134-5281-01<br>9997-0865-12<br>9747-0831-02<br>1134-4687-01<br>9945-0816-16<br>1134-1849-01<br>9650-0016-04<br>1134-4707-01<br>9942-0820-16<br>1134-2138-01<br>1134-4779-01<br>9739-0831-22 | Motorremskiva Remstyrning Planbricka Spännarm Spännrulle Ansats Skruv Planbricka Mutter Spännrulle Rembygel Skruv Planbricka Mutter Drivrem Distans Skruv Planbricka Mutter Fjäder Transaxel kpl Skruv Mutter Momentstag Skruv Remskiva Spårring Remstyrning Skruv Skruvögla Plastbussning Mutter Mutter Mutter Mutter Mutter Mutter | Belt guid Flat wash Tension of Tension of Shoulder Screw Flat wash Nut Tension of Belt stirr Screw Flat wash Nut Drive bel Spacer Screw Flat wash Nut Spring Transaxlo Screw Lock nut Strut Screw Belt guid |       |             | = 9585- 0124- 01  Dana 4360- 197 |







| Parts                                                                                                 | Catal                                   | ogue        |         |