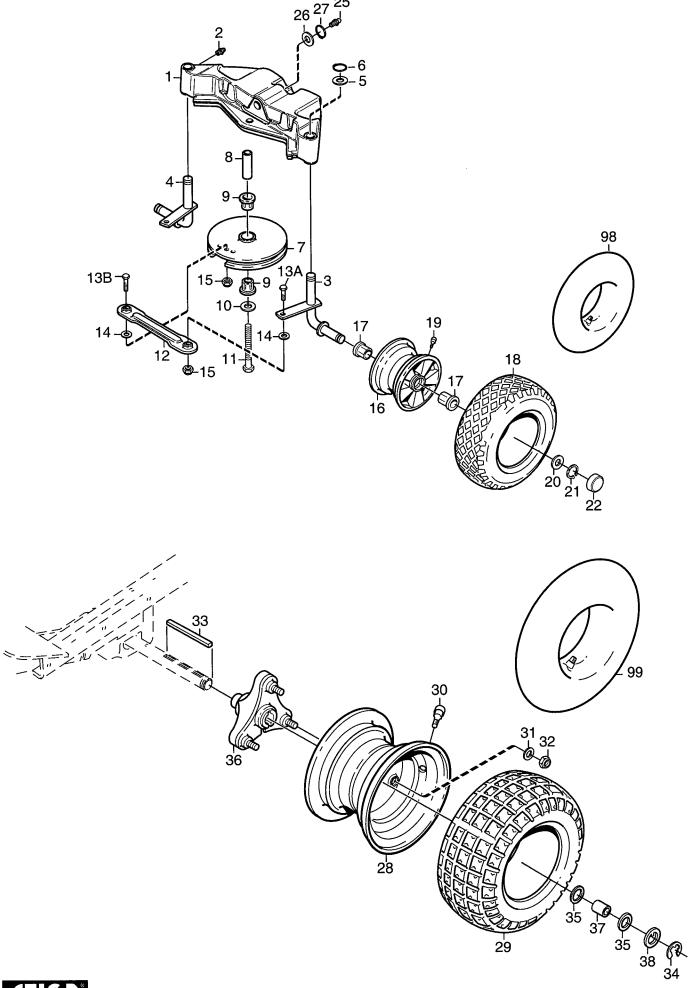

| Parts Catalogue                                 |                  |        |                      |    |                                                                                                                                                                                                                                                              |                                                       | FF          | RONT MOWERS |                     |  |  |  |
|-------------------------------------------------|------------------|--------|----------------------|----|--------------------------------------------------------------------------------------------------------------------------------------------------------------------------------------------------------------------------------------------------------------|-------------------------------------------------------|-------------|-------------|---------------------|--|--|--|
| Utgá<br>Issu<br>2000                            |                  | Pi     | ldnr<br>cture<br>51C | No | READY<br>REDSKAPSLY                                                                                                                                                                                                                                          | READY READY Sida Pag  REDSKAPSLYFT LIFTING DEVICE 250 |             |             |                     |  |  |  |
| Pos.<br>Fig.                                    | 2715<br>2716     | ntal/Q | uantity              | /  | Art nr<br>Part No                                                                                                                                                                                                                                            | Benämning                                             | Description | Sats<br>Kit | Anmärkning<br>Notes |  |  |  |
| 1 2 3 4 5 9 10 11 12 13 15 16 17 18 19 20 21 22 | 1222111111121221 |        |                      |    | 9959-1025-16<br>9739-1031-22<br>1134-2684-01<br>1134-4945-01<br>9404-0027-01<br>9650-0039-04<br>9595-0276-01<br>9997-0640-12<br>9747-0631-02<br>9897-0820-16<br>9747-0831-02<br>1134-4860-01<br>1134-0240-00<br>1134-4938-01<br>9997-0625-16<br>9739-0631-22 | Skruv     Låsmutter     Skruv                         | Screw       |             |                     |  |  |  |