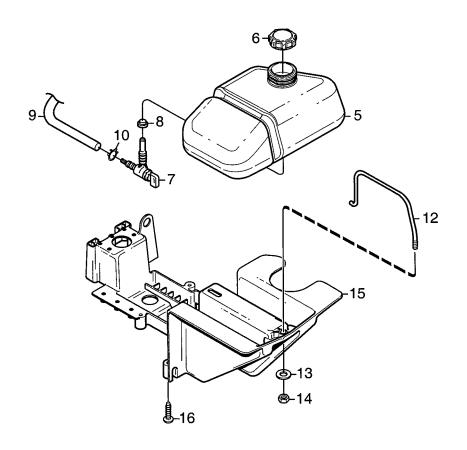

| Parts Catalogue                                                                                               |                                                                                                  |        |                |   | <b>RONT MOWERS</b>                                                                                                                                                                                                                                                           |           |                                                                                                                                                                                       |             |                     |
|---------------------------------------------------------------------------------------------------------------|--------------------------------------------------------------------------------------------------|--------|----------------|---|------------------------------------------------------------------------------------------------------------------------------------------------------------------------------------------------------------------------------------------------------------------------------|-----------|---------------------------------------------------------------------------------------------------------------------------------------------------------------------------------------|-------------|---------------------|
| Issue                                                                                                         | Utgåva Bildnr<br>Issue Picture No<br>2006-11 1651A                                               |        | READY<br>MOTOR |   | Sida<br>Page<br>266                                                                                                                                                                                                                                                          |           |                                                                                                                                                                                       |             |                     |
|                                                                                                               | 2715<br>2716                                                                                     | tal/Qu | uantity        | / | Art nr<br>Part No                                                                                                                                                                                                                                                            | Benämning | Description                                                                                                                                                                           | Sats<br>Kit | Anmärkning<br>Notes |
| 1<br>2<br>5<br>6<br>7<br>8<br>9<br>10<br>12<br>13<br>14<br>15<br>16<br>19<br>22<br>23<br>24<br>25<br>26<br>27 | 4<br>4<br>1<br>1<br>1<br>1<br>1<br>1<br>1<br>1<br>1<br>1<br>1<br>1<br>4<br>1<br>1<br>1<br>1<br>4 |        |                |   | 9747-0831-02<br>1134-5266-01<br>1134-5532-01<br>1134-3225-01<br>1134-3225-01<br>1134-2975-05<br>9578-0023-02<br>1134-4808-01<br>9699-0060-02<br>9747-0631-02<br>1134-4807-02<br>9829-8830-12<br>1134-0433-00<br>1134-5455-01<br>9739-0831-22<br>9959-0820-16<br>1134-5457-01 | Skruv     | Fuel tank Fuel tank cap Fuel shut- off valve Grommet Fuel hose Hose clamp Tank clamp Flat washer Lock nut Tank/battery shelf. Screw Muffler gasket Screw Muffler Nut Screw Heat guard |             | L = 460 mm          |