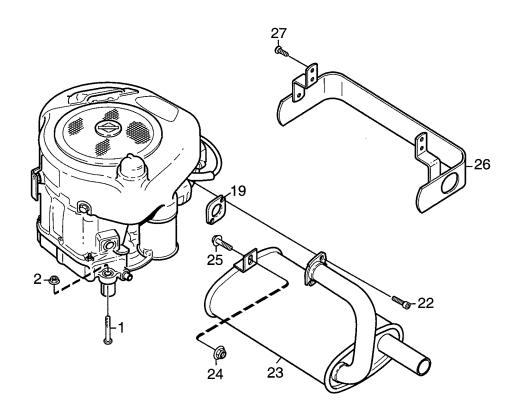

| Parts Catalogue                                                                                               |                                                                                                  |        |                |   | <b>RONT MOWERS</b>                                                                                                                                                                                                                                                           |           |                                                                                                                                                                                       |             |                     |
|---------------------------------------------------------------------------------------------------------------|--------------------------------------------------------------------------------------------------|--------|----------------|---|------------------------------------------------------------------------------------------------------------------------------------------------------------------------------------------------------------------------------------------------------------------------------|-----------|---------------------------------------------------------------------------------------------------------------------------------------------------------------------------------------|-------------|---------------------|
| Issue                                                                                                         | Utgåva Bildnr<br>Issue Picture No<br>2006-11 1651A                                               |        | READY<br>MOTOR |   | Sida<br>Page<br>266                                                                                                                                                                                                                                                          |           |                                                                                                                                                                                       |             |                     |
|                                                                                                               | 2715<br>2716                                                                                     | tal/Qu | uantity        | / | Art nr<br>Part No                                                                                                                                                                                                                                                            | Benämning | Description                                                                                                                                                                           | Sats<br>Kit | Anmärkning<br>Notes |
| 1<br>2<br>5<br>6<br>7<br>8<br>9<br>10<br>12<br>13<br>14<br>15<br>16<br>19<br>22<br>23<br>24<br>25<br>26<br>27 | 4<br>4<br>1<br>1<br>1<br>1<br>1<br>1<br>1<br>1<br>1<br>1<br>1<br>1<br>4<br>1<br>1<br>1<br>1<br>4 |        |                |   | 9747-0831-02<br>1134-5266-01<br>1134-5532-01<br>1134-3225-01<br>1134-3225-01<br>1134-2975-05<br>9578-0023-02<br>1134-4808-01<br>9699-0060-02<br>9747-0631-02<br>1134-4807-02<br>9829-8830-12<br>1134-0433-00<br>1134-5455-01<br>9739-0831-22<br>9959-0820-16<br>1134-5457-01 | Skruv     | Fuel tank Fuel tank cap Fuel shut- off valve Grommet Fuel hose Hose clamp Tank clamp Flat washer Lock nut Tank/battery shelf. Screw Muffler gasket Screw Muffler Nut Screw Heat guard |             | L = 460 mm          |