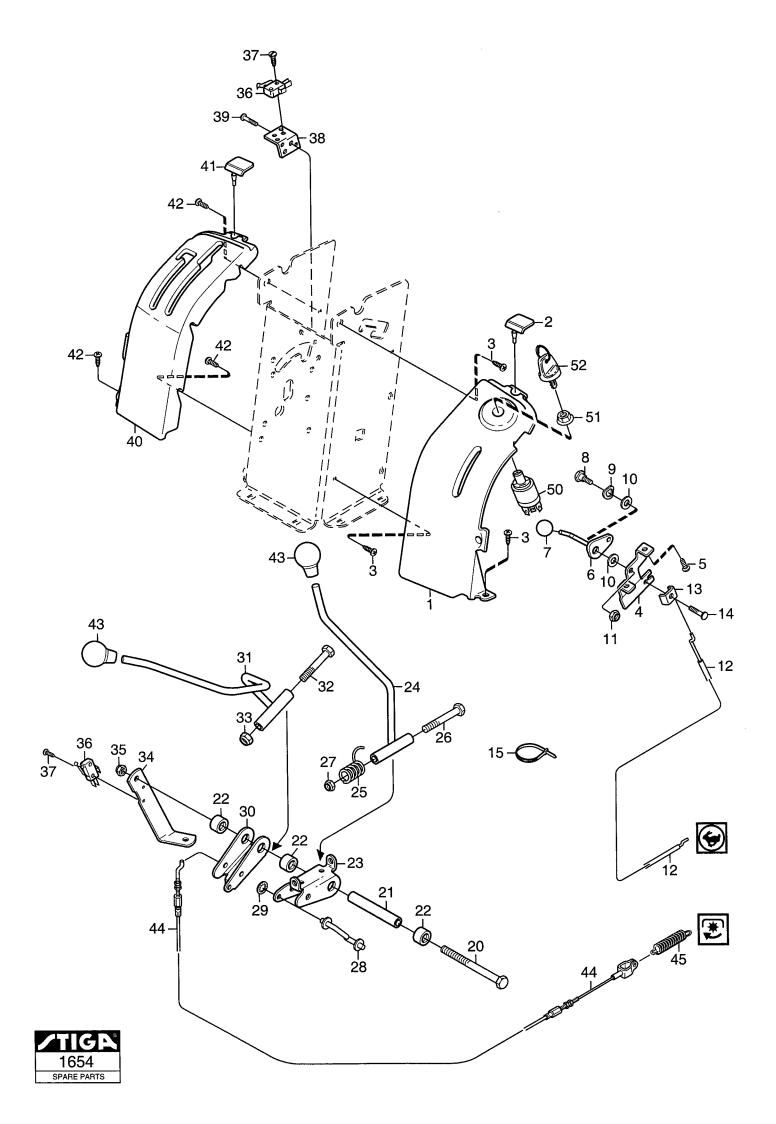

| Digava   Bilder   Picture No   Description   Description   Sats   Anmärkning   Part No   Part No   Description   Sats   Anmärkning   Notes   Sats   Sats | Parts Catalogue                                                                                                       |                                         |         |        | FF | RONT MOWERS                                                                                                                                                                                                                                                                                                                                                                                                                                                                                                                                                                                                                                                                |                                                                                                                                                                                                                                                                                                                                                                                                                                                                                                                                                                                                                          |                                                                                                                                                                                                                                                                                                                                                                                                                                                                                                                  |      |            |
|----------------------------------------------------------------------------------------------------------------------------------------------------------------------------------------------------------------------------------------------------------------------------------------------------------------------------------------------------------------------------------------------------------------------------------------------------------------------------------------------------------------------------------------------------------------------------------------------------------------------------------------------------------------------------------------------------------------------------------------------------------------------------------------------------------------------------------------------------------------------------------------------------------------------------------------------------------------------------------------------------------------------------------------------------------------------------------------------------------------------------------------------------------------------------------------------------------------------------------------------------------------------------------------------------------------------------------------------------------------------------------------------------------------------------------------------------------------------------------------------------------------------------------------------------------------------------------------------------------------------------------------------------------------------------------------------------------------------------------------------------------------------------------------------------------------------------------------------------------------------------------------------------------------------------------------------------------------------------------------------------------------------------------------------------------------------------------------------------------------------------|-----------------------------------------------------------------------------------------------------------------------|-----------------------------------------|---------|--------|----|----------------------------------------------------------------------------------------------------------------------------------------------------------------------------------------------------------------------------------------------------------------------------------------------------------------------------------------------------------------------------------------------------------------------------------------------------------------------------------------------------------------------------------------------------------------------------------------------------------------------------------------------------------------------------|--------------------------------------------------------------------------------------------------------------------------------------------------------------------------------------------------------------------------------------------------------------------------------------------------------------------------------------------------------------------------------------------------------------------------------------------------------------------------------------------------------------------------------------------------------------------------------------------------------------------------|------------------------------------------------------------------------------------------------------------------------------------------------------------------------------------------------------------------------------------------------------------------------------------------------------------------------------------------------------------------------------------------------------------------------------------------------------------------------------------------------------------------|------|------------|
| Pos.   Antal/Quantity   Part No                                                                                                                                                                                                                                                                                                                                                                                                                                                                                                                                                                                                                                                                                                                                                                                                                                                                                                                                                                                                                                                                                                                                                                                                                                                                                                                                                                                                                                                                                                                                                                                                                                                                                                                                                                                                                                                                                                                                                                                                                                                                                            | Issu                                                                                                                  | е                                       | Pie     | cture  | No | 1                                                                                                                                                                                                                                                                                                                                                                                                                                                                                                                                                                                                                                                                          |                                                                                                                                                                                                                                                                                                                                                                                                                                                                                                                                                                                                                          |                                                                                                                                                                                                                                                                                                                                                                                                                                                                                                                  | Page |            |
| 1                                                                                                                                                                                                                                                                                                                                                                                                                                                                                                                                                                                                                                                                                                                                                                                                                                                                                                                                                                                                                                                                                                                                                                                                                                                                                                                                                                                                                                                                                                                                                                                                                                                                                                                                                                                                                                                                                                                                                                                                                                                                                                                          |                                                                                                                       | Ar                                      | ntal/Qu | uantit | y  | 1                                                                                                                                                                                                                                                                                                                                                                                                                                                                                                                                                                                                                                                                          | Benämning                                                                                                                                                                                                                                                                                                                                                                                                                                                                                                                                                                                                                | Description                                                                                                                                                                                                                                                                                                                                                                                                                                                                                                      | I    | Anmärkning |
|                                                                                                                                                                                                                                                                                                                                                                                                                                                                                                                                                                                                                                                                                                                                                                                                                                                                                                                                                                                                                                                                                                                                                                                                                                                                                                                                                                                                                                                                                                                                                                                                                                                                                                                                                                                                                                                                                                                                                                                                                                                                                                                            | 2 3 4 5 6 7 8 9 10 11 12 13 14 15 20 21 22 23 24 25 26 27 28 29 30 31 32 33 34 35 36 37 38 39 40 41 42 43 44 45 50 51 | 123121111111111111111111111111111111111 |         |        |    | 1134-5531-01 9893-0616-16 1134-5357-01 9838-9516-12 1134-4077-01 1134-4078-01 1134-0240-00 9694-0001-00 1134-4242-01 9747-0831-02 1134-1597-13 9500-9991-00 9943-0516-16 9579-0003-00 9997-0812-02 1134-5274-02 1134-5275-01 1134-5275-01 1134-5275-01 1134-5256-01 9997-0890-12 9747-0831-02 1134-5276-01 9997-0890-12 9747-0831-02 1134-5276-01 9997-0890-12 9747-0831-02 1134-5276-01 9997-0890-12 1134-5276-01 9997-0890-12 1134-5276-01 1134-5276-01 9997-0890-12 1134-5276-01 1134-5276-01 9997-0890-12 1134-5251-01 1134-5356-01 9940-0312-01 9840-7716-16 1134-52551-01 1134-5551-01 1134-5551-01 1134-5551-01 1134-3573-06 1134-1242-02 1134-4093-01 1134-4749-01 | Dämpare Skruv Fäste Skruv Gasreglage Knopp Ansatsskruv Fjäderbricka Distansbricka Mutter Gaswire Wireklämma Skruv Distans Distans Distans Reglagefäste Växelspak Fjäder Skruv Mutter Stag Starlock Reglagefäste Reglagefäste Reglagefäste Reglagefäste Reglagefäste Skruv Mutter Stag Starlock Reglagefäste Reglagespak Skruv Mutter Stag Starlock Reglagespak Skruv Mutter Stag Mutter Skruv Reglagepanel- hö Dämpare Skruv Reglageknopp Kraftuttagswire Fjäder Tändningslås Mutter | Absorber Screw Bracket Screw Throttle control Knob Shoulder screw Washer Spacer washer Lock nut Throttle cable Cable clamp Screw Cable holder Screw Spacer Spacer Control bracket Gear shift lever Spring Screw Lock nut Shifter rod Starlock Control bracket Control bracket Control bracket Control bracket Screw Lock nut Shifter rod Starlock Control lever Screw Lock nut Strut Lock nut Micro switch Screw Switch bracket Screw Control panel- RH Absorber Screw Knob PTO cable Spring Ignition switch Nut |      |            |

| Parts Catalogue                                                                                    |                                         |                                       |    | FRONT MOV |                                                                                                                                                                                                                                                                                    |                                                                                                                                                                                  |                                                                                                                                                                    |              |      |  |
|----------------------------------------------------------------------------------------------------|-----------------------------------------|---------------------------------------|----|-----------|------------------------------------------------------------------------------------------------------------------------------------------------------------------------------------------------------------------------------------------------------------------------------------|----------------------------------------------------------------------------------------------------------------------------------------------------------------------------------|--------------------------------------------------------------------------------------------------------------------------------------------------------------------|--------------|------|--|
| Utgå<br>Issu                                                                                       | е                                       | 1 '                                   |    | No        | READY HST<br>HANDREGLAG                                                                                                                                                                                                                                                            |                                                                                                                                                                                  |                                                                                                                                                                    | Sida<br>Page |      |  |
| 2006                                                                                               | 6-11                                    | 16                                    | 55 |           |                                                                                                                                                                                                                                                                                    |                                                                                                                                                                                  |                                                                                                                                                                    |              | 258  |  |
| Pos. Fig.  1 2 3 4 5 6 7 8 9 10 11 12 13 14 15 19 20 21 22                                         | e<br>6-11                               | Bildnr Picture No 1655  ntal/Quantity |    |           | HANDREGLAG  Art nr Part No  1134-5286-01 1134-5531-01 9893-0616-16 1134-5357-01 9838-9516-12 1134-4077-01 1134-4078-01 1134-0240-00 9694-0001-00 1134-4242-01 9747-0831-02 1134-1597-13 9500-9991-00 9943-0516-16 9579-0003-00 1134-5508-01 9997-0812-02 1134-5274-02 1134-3047-01 | Reglagepanel- vä Dämpare Skruv Skruv Gasreglage Knopp Ansatsskruv Fjäderbricka Distansbricka Mutter Gaswire Wireklämma Skruv Buntband Reglagehylsa Skruv Distans Distans Distans | Absorber Screw Bracket Screw Throttle control Knob Shoulder screw Washer Lock nut Throttle cable Cable clamp Screw Cable holder Control sleeve Screw Spacer Spacer |              | Page |  |
| 30<br>31<br>32<br>33<br>34<br>35<br>36<br>37<br>40<br>41<br>42<br>43<br>44<br>45<br>50<br>51<br>52 | 1 1 1 1 1 1 1 1 1 1 1 1 1 1 1 1 1 1 1 1 |                                       |    |           | 1134-5271-01<br>1134-5276-01<br>9997-0890-12<br>9747-0831-02<br>1134-5356-01<br>9747-0831-02<br>9400-0312-01<br>9840-7716-16<br>1134-5285-02<br>1134-5531-01<br>9893-0616-16<br>1134-2551-01<br>1134-3573-06<br>1134-1242-02<br>1134-4093-01<br>1134-4749-01                       | Reglagespak                                                                                                                                                                      | Control bracket Control lever Screw Lock nut Strut Lock nut Micro switch Screw Control panel-RH Absorber Screw Knob PTO cable Spring Ignition switch               |              |      |  |