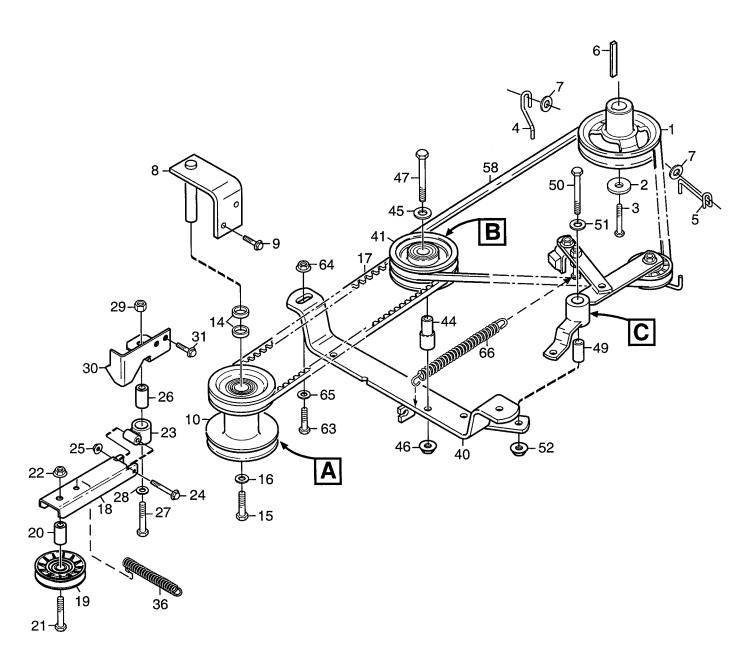

| Parts Catalogue                                                                          |                  |                 |         |   | FRONT MOWERS                                                                                                                                                                                                                 |           |                                                                                                                                     |             |                  |  |  |
|------------------------------------------------------------------------------------------|------------------|-----------------|---------|---|------------------------------------------------------------------------------------------------------------------------------------------------------------------------------------------------------------------------------|-----------|-------------------------------------------------------------------------------------------------------------------------------------|-------------|------------------|--|--|
| Utgåva Bildnr<br>Issue Picture No<br>2006-11 1642A                                       |                  | READY<br>RAM    |         |   |                                                                                                                                                                                                                              |           |                                                                                                                                     |             |                  |  |  |
| Pos.                                                                                     | Aı               | ntal/Q          | uantity | / | Art nr<br>Part No                                                                                                                                                                                                            | Benämning | Description                                                                                                                         | Sats<br>Kit | Anmärkning Notes |  |  |
|                                                                                          | 2715             | 2716            |         |   |                                                                                                                                                                                                                              |           |                                                                                                                                     |             |                  |  |  |
| 1<br>2<br>3<br>4<br>4<br>5<br>6<br>7<br>8<br>9<br>10<br>11<br>12<br>13<br>14<br>15<br>16 | 1121 11122222213 | 112 11122222213 |         |   | 1134-5293-01<br>9893-0616-16<br>1134-5338-01<br>1134-5339-01<br>1134-5453-01<br>1134-5334-02<br>1134-0240-00<br>1134-4242-01<br>9694-0001-00<br>9747-0831-02<br>9943-0516-16<br>9959-0820-16<br>9959-0825-16<br>9739-0831-22 | Ram       | Floor plate Screw Floor mat Floor mat Bumper-rear Attachment- LH Shoulder screw Spacer washer Washer Lock nut Screw Screw Screw Nut |             |                  |  |  |