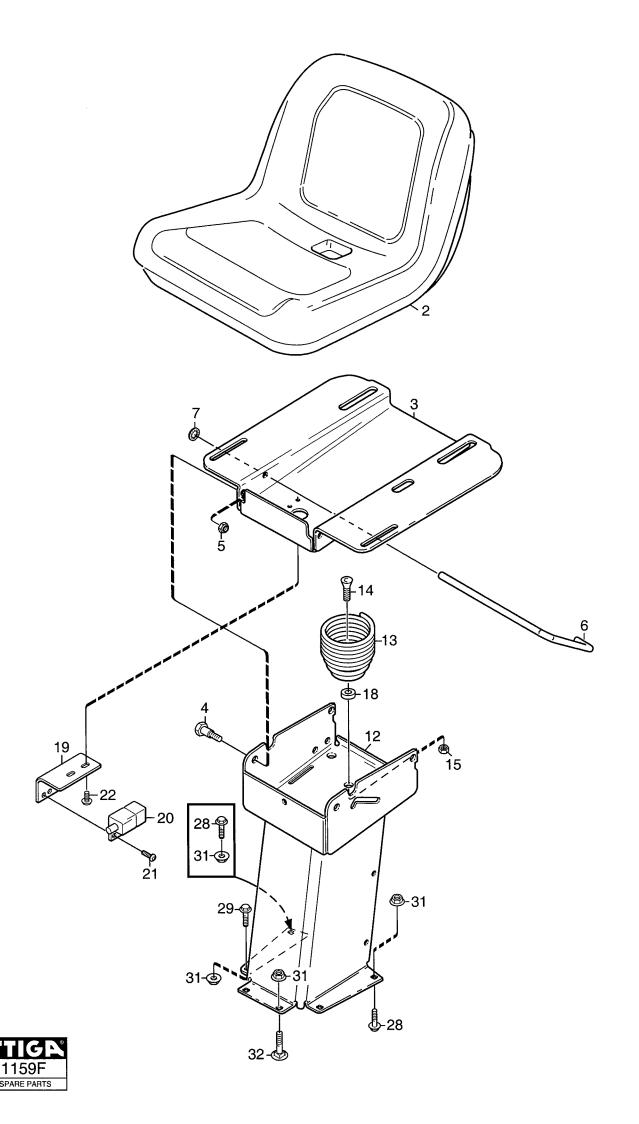

| rans                                                                                                    |                                          | - 3    |         |   |                                                                                                                                                                                                                                                                                                                                                                                                                                                                                                                                                                                                                                                                           |                                                                                                                                       |  |                                                                                                                                                                                                                                                                                                                                                                                                                                                                        | ГГ          | KONI MOWERS                     |
|---------------------------------------------------------------------------------------------------------|------------------------------------------|--------|---------|---|---------------------------------------------------------------------------------------------------------------------------------------------------------------------------------------------------------------------------------------------------------------------------------------------------------------------------------------------------------------------------------------------------------------------------------------------------------------------------------------------------------------------------------------------------------------------------------------------------------------------------------------------------------------------------|---------------------------------------------------------------------------------------------------------------------------------------|--|------------------------------------------------------------------------------------------------------------------------------------------------------------------------------------------------------------------------------------------------------------------------------------------------------------------------------------------------------------------------------------------------------------------------------------------------------------------------|-------------|---------------------------------|
| Issu                                                                                                    | Utgåva Bildnr Picture No 2006-11 1152D   |        |         |   | COMFORT- ELITE                                                                                                                                                                                                                                                                                                                                                                                                                                                                                                                                                                                                                                                            |                                                                                                                                       |  | A<br>IFORT-ELITE<br>ERING                                                                                                                                                                                                                                                                                                                                                                                                                                              |             | Sida<br>Page<br>286             |
| Pos.<br>Fig.                                                                                            |                                          | ntal/Q | uantity | / | Art nr<br>Part No                                                                                                                                                                                                                                                                                                                                                                                                                                                                                                                                                                                                                                                         | Benämning                                                                                                                             |  | Description                                                                                                                                                                                                                                                                                                                                                                                                                                                            | Sats<br>Kit | Anmärkning<br>Notes             |
| 1 2 3 4 5 6 7 8 9 10 11 12 13 14 15 16 17 18 19 20 1 21 22 25 26 27 28 29 30 31 32 33 36 41 42 43 44 45 | 33 1 3 2 1 1 1 1 1 2 2 2 1 1 1 1 1 1 1 1 |        |         |   | 1134-3022-01 1134-9025-01 9997-1040-16 9739-1031-22 1134-9083-01 1134-1310-01 9699-0056-02 9747-0831-02 9959-0820-16 1134-4120-04 9897-0820-16 9739-0831-22 1134-4483-01 1134-1305-03 1134-1901-01 9893-0616-16 9699-0060-02 1134-4431-01 1134-1305-03 1134-1933-01 9595-0262-00 1134-3769-01 1134-3752-01 9997-0865-12 1134-3769-01 1134-3769-01 1134-3769-01 1134-3769-01 1134-3769-01 1134-3769-01 1134-3769-01 1134-3769-01 1134-3769-01 1134-3769-01 1134-3769-01 1134-3769-01 1134-3769-01 1134-3769-01 1134-3769-01 1134-3769-01 1134-3769-01 1134-3769-01 1134-5216-01 1134-3047-01 9699-0104-02 1134-3047-01 9699-0104-02 1134-3047-01 1134-3047-01 1134-3047-01 | Spännstift Ratt kpl Styrknopp kpl Knoppfäste Skruv Distans Planbricka Mutter Plugg Mutterhatt Distans Bricka Distans Hylsa Linhållare |  | Bushing Cable holder Steering pulley- kit Screw Nut Steering cable Compression spring Flat washer Lock nut Screw Steering console Screw Nut Bushing Steering column-lower Bearing Screw Flat washer Steering pulley Locating pin Steering wheel assy Steering wheel button Knob holder Screw Flat washer Lock nut Plug Nut cap Spacer Washer Spacer Washer Spacer Bushing Cable holder Steering pulley- kit Screw Steering tube- inner Slide Square nut Wing nut Screw |             | Sats 2 st/kit of 2<br>L = 40 mm |