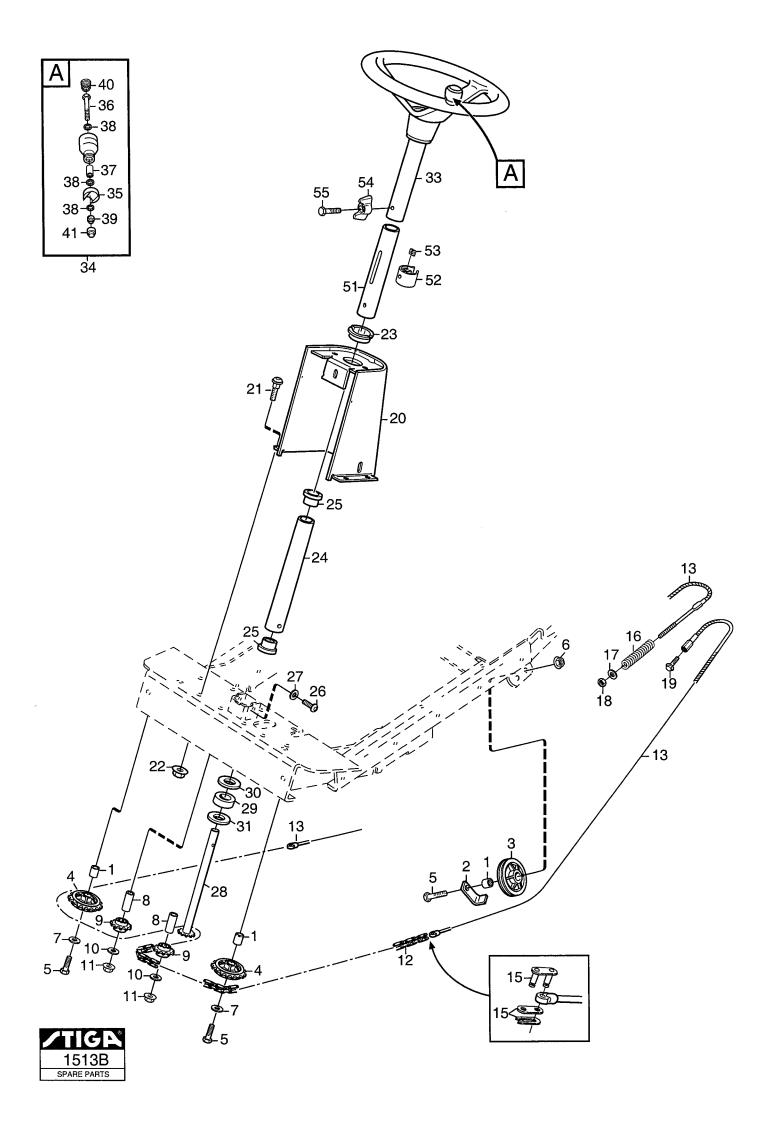

| Parts Ca                                                                                                                  | alaic                                   | gue    |         |    |                                                                                                                                                                                                                                                                                                                                                                                                                                                                                                                                                                   |                                                                                                                                                                                                                                                                                                                                                                                                                                                                             |                                                                                                                                                                                                                                                                                                                                                                                                                                                                                                                                                                                                                                                                                                                                                                                                                                                                                                                                                                                                                                                                                                                                                                                                                                                                                                                                                  | FF          | RONT MOWERS                                              |
|---------------------------------------------------------------------------------------------------------------------------|-----------------------------------------|--------|---------|----|-------------------------------------------------------------------------------------------------------------------------------------------------------------------------------------------------------------------------------------------------------------------------------------------------------------------------------------------------------------------------------------------------------------------------------------------------------------------------------------------------------------------------------------------------------------------|-----------------------------------------------------------------------------------------------------------------------------------------------------------------------------------------------------------------------------------------------------------------------------------------------------------------------------------------------------------------------------------------------------------------------------------------------------------------------------|--------------------------------------------------------------------------------------------------------------------------------------------------------------------------------------------------------------------------------------------------------------------------------------------------------------------------------------------------------------------------------------------------------------------------------------------------------------------------------------------------------------------------------------------------------------------------------------------------------------------------------------------------------------------------------------------------------------------------------------------------------------------------------------------------------------------------------------------------------------------------------------------------------------------------------------------------------------------------------------------------------------------------------------------------------------------------------------------------------------------------------------------------------------------------------------------------------------------------------------------------------------------------------------------------------------------------------------------------|-------------|----------------------------------------------------------|
| Utgåva<br>Issue<br>2006-                                                                                                  | 2006-11 Picture No<br>2006-11 1513B     |        |         | No | VILLA<br>ROYAL<br>STYRNING                                                                                                                                                                                                                                                                                                                                                                                                                                                                                                                                        | RO                                                                                                                                                                                                                                                                                                                                                                                                                                                                          | LLA<br>DYAL<br>EERING                                                                                                                                                                                                                                                                                                                                                                                                                                                                                                                                                                                                                                                                                                                                                                                                                                                                                                                                                                                                                                                                                                                                                                                                                                                                                                                            |             | Sida<br>Page<br>288                                      |
| Pos.<br>Fig.                                                                                                              | An                                      | tal/Qu | uantity | /  | Art nr<br>Part No                                                                                                                                                                                                                                                                                                                                                                                                                                                                                                                                                 | Benämning                                                                                                                                                                                                                                                                                                                                                                                                                                                                   | Description                                                                                                                                                                                                                                                                                                                                                                                                                                                                                                                                                                                                                                                                                                                                                                                                                                                                                                                                                                                                                                                                                                                                                                                                                                                                                                                                      | Sats<br>Kit | Anmärkning<br>Notes                                      |
| 2                                                                                                                         | 2724                                    |        |         |    |                                                                                                                                                                                                                                                                                                                                                                                                                                                                                                                                                                   |                                                                                                                                                                                                                                                                                                                                                                                                                                                                             | ,                                                                                                                                                                                                                                                                                                                                                                                                                                                                                                                                                                                                                                                                                                                                                                                                                                                                                                                                                                                                                                                                                                                                                                                                                                                                                                                                                |             |                                                          |
| 1 2 3 4 5 6 7 8 9 10 11 12 13 15 16 17 18 19 20 1 12 23 24 25 26 27 28 29 30 31 33 34 55 36 37 38 39 40 41 51 52 53 55 55 | 4 2 1 2 4 2 2 2 2 2 1 1 1 1 1 1 1 1 1 1 |        |         |    | 1134-3022-01 1134-3025-01 1134-9025-01 1134-3547-01 9997-1040-16 9739-1031-22 9699-0035-02 1134-0041-07 1134-2816-01 9699-0035-02 9739-1031-22 1134-2820-08 1134-2820-08 1134-2824-01 1134-1310-01 9699-0056-02 9747-0831-02 9959-0820-16 1134-4120-04 9897-0820-16 9739-0831-22 1134-4483-01 1134-1305-03 1134-1901-01 9893-0616-16 9699-0060-02 1134-2821-02 1134-3047-01 9699-0104-02 1134-3752-01 9997-0865-12 1134-3769-01 1134-3752-01 9997-0865-12 1134-3752-01 9997-0865-12 1134-5173-02 9403-0143-00 9403-0143-00 1134-5216-01 1134-5216-01 1134-5216-01 | Linhjulshylsa Linhållare Linhjul- sats Kedjehjul Skruv Mutter Planbricka Hylsa Kedjehjul Planbricka Mutter Kedja Styrwire kpl (vä+hö) Kedjelås Tryckfjäder Planbricka Mutter Skruv Styrkonsol Skruv Mutter Bussning Rattrör- nedre Lager Skruv Planbricka Rattstång Distans Bricka Distans Bricka Distans Bricka Distans Ratt kpl Styrknopp kpl Knoppfäste Skruv Planbricka Mutter Plugg Mutter Plugg Mutterhatt Rattrör- inre kpl Sid Fyrkantmutter Vingmutter Skruv Skruv | Cable holder Steering pulley-kit Sprocket Screw Nut Flat washer Bushing Sprocket Flat washer Nut Chain Steering cable assy Chain lock Compression spring Flat washer Lock nut Screw Steering console Screw Nut Bushing Steering column-lower Bearing Steering column-lower Bearing Steering wheel assy Flat washer Steering wheel button |             | Sats 2 st/kit of 2 L = 40 mm  75 länk Sats vä+hö/kit L+R |