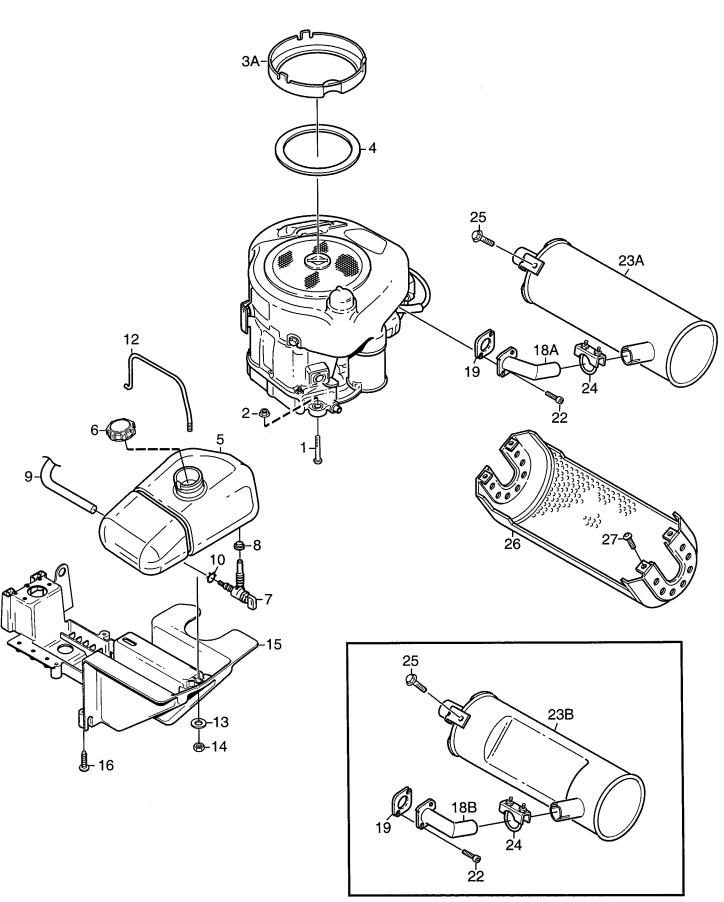

|                                                                                    | Jataio                                  | guo    |        |    | FRONT MO                                                                                                                                                                                                                                                                                                                                                                                                     |                    |             |             |                                                      |  |
|------------------------------------------------------------------------------------|-----------------------------------------|--------|--------|----|--------------------------------------------------------------------------------------------------------------------------------------------------------------------------------------------------------------------------------------------------------------------------------------------------------------------------------------------------------------------------------------------------------------|--------------------|-------------|-------------|------------------------------------------------------|--|
| Utgå<br>Issue<br>2006                                                              | Picture No                              |        |        | No | VILLA<br>ROYAL<br>MOTOR                                                                                                                                                                                                                                                                                                                                                                                      | VILL<br>ROY<br>ENG | AL          |             | Sida<br>Page<br>300                                  |  |
| Pos.<br>Fig.                                                                       | Ant                                     | tal/Qu | antity |    | Art nr<br>Part No                                                                                                                                                                                                                                                                                                                                                                                            | Benämning          | Description | Sats<br>Kit | Anmärkning<br>Notes                                  |  |
|                                                                                    | 2724                                    |        |        |    |                                                                                                                                                                                                                                                                                                                                                                                                              |                    | ,           |             |                                                      |  |
| 5 5 6 8 9 10 11 12 13 14 15 16 17 18 19 20 22 23 X 24 25 26 27 30 31 32 33 34 35 X | 314111112211114111111111111111111111111 |        |        |    | 9997-0850-16<br>9747-0831-02<br>1134-4557-02<br>1134-5532-01<br>1134-3224-01<br>1134-3225-01<br>1134-2975-05<br>9579-0003-00<br>9578-0023-02<br>1134-4808-01<br>9699-0060-02<br>9747-0631-02<br>1134-4807-02<br>9829-8830-12<br>1134-4638-01<br>1134-4953-02<br>9578-0011-01<br>9959-0820-16<br>1134-4955-01<br>1134-5163-01<br>9893-0616-16<br>1134-5827-03<br>1134-5825-01<br>9578-0023-04<br>1134-3499-02 | Tanklock           | Screw       |             | L = 40 mm L = 50 mm  Inkl. pos 30  Inkl. pos 32 - 35 |  |

| Parts Catalogue                                                                                                 |                                         |        |         |                          | FRONT MOWERS                                                                                                                                                                                                                                                                                                                                                                                                                                                                                                                                                                                                                 |               |  |                                                                                                                                                                                                                                                                                                                                                                          |              |                                 |  |
|-----------------------------------------------------------------------------------------------------------------|-----------------------------------------|--------|---------|--------------------------|------------------------------------------------------------------------------------------------------------------------------------------------------------------------------------------------------------------------------------------------------------------------------------------------------------------------------------------------------------------------------------------------------------------------------------------------------------------------------------------------------------------------------------------------------------------------------------------------------------------------------|---------------|--|--------------------------------------------------------------------------------------------------------------------------------------------------------------------------------------------------------------------------------------------------------------------------------------------------------------------------------------------------------------------------|--------------|---------------------------------|--|
| Utgåva Bildnr<br>Issue Picture No                                                                               |                                         |        | No      | VILLA VILLA TRANSMISSION |                                                                                                                                                                                                                                                                                                                                                                                                                                                                                                                                                                                                                              |               |  |                                                                                                                                                                                                                                                                                                                                                                          | Sida<br>Page |                                 |  |
| 200                                                                                                             | 6-11                                    | 11     | 57D     |                          |                                                                                                                                                                                                                                                                                                                                                                                                                                                                                                                                                                                                                              |               |  |                                                                                                                                                                                                                                                                                                                                                                          |              | 302                             |  |
| Pos<br>Fig.                                                                                                     | 2723<br>2724                            | ntal/Q | uantity | /                        | Art nr<br>Part No                                                                                                                                                                                                                                                                                                                                                                                                                                                                                                                                                                                                            | Benämning     |  | Description                                                                                                                                                                                                                                                                                                                                                              | Sats<br>Kit  | Anmärkning<br>Notes             |  |
| 1 4 5 5 6 7 8 9 10 11 12 13 14 15 16 17 18 19 20 21 22 23 24 25 26 27 28 29 40 41 42 43 44 45 51 52 53 45 55 56 | 1 1 1 1 1 1 1 1 1 1 1 1 1 1 1 1 1 1 1 1 |        |         |                          | 1134-5414-01<br>9699-0056-02<br>1134-4519-01<br>1134-9091-01<br>1134-4614-01<br>9997-1040-16<br>9699-0035-02<br>9739-1031-22<br>1134-9027-01<br>1134-1795-01<br>9997-1040-16<br>9699-0035-02<br>9739-1031-22<br>1134-9064-01<br>1134-1565-08<br>9997-0865-12<br>9699-0056-02<br>9739-0831-22<br>1134-4846-01<br>9997-0865-12<br>9747-0831-02<br>1134-4588-01<br>9945-0816-16<br>9997-0840-16<br>9997-0840-16<br>9997-0840-16<br>9947-0831-02<br>1134-4713-01<br>1134-2790-01<br>1134-4713-01<br>1134-2790-02<br>9945-0816-16<br>1134-2138-01<br>1134-2790-01<br>1134-4779-01<br>9973-0831-22<br>9747-0831-22<br>9747-0831-02 | Motorremskiva |  | Engine belt pulley Belt guide Flat washer Tension roller Shoulder spacer Screw Flat washer Nut Tension roller Belt stirrup Screw Flat washer Nut Drive belt Spacer Screw Flat washer Nut Spring Transaxle Screw Lock nut Strut Screw Lock nut Bracket Rubber grommet Pull rod Plastic button Starlock Screw Eye bolt Plastic bushing Nut Lock nut Belt guide Flat washer |              | = 9585- 0099- 01  Kanzaki K46AG |  |