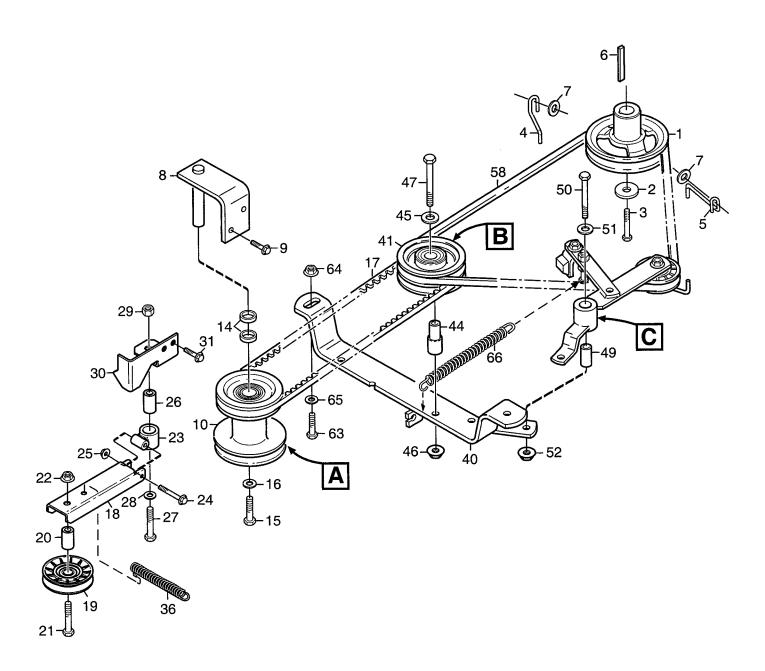

| rans                                                                                                    |                                          | - 3    |         |   |                                                                                                                                                                                                                                                                                                                                                                                                                                                                                                                                                                                                                                                                           |                                                                                                                                       |  |                                                                                                                                                                                                                                                                                                                                                                                                                                                                        | ГГ          | KONI MOWERS                     |
|---------------------------------------------------------------------------------------------------------|------------------------------------------|--------|---------|---|---------------------------------------------------------------------------------------------------------------------------------------------------------------------------------------------------------------------------------------------------------------------------------------------------------------------------------------------------------------------------------------------------------------------------------------------------------------------------------------------------------------------------------------------------------------------------------------------------------------------------------------------------------------------------|---------------------------------------------------------------------------------------------------------------------------------------|--|------------------------------------------------------------------------------------------------------------------------------------------------------------------------------------------------------------------------------------------------------------------------------------------------------------------------------------------------------------------------------------------------------------------------------------------------------------------------|-------------|---------------------------------|
| Issu                                                                                                    | Utgåva Bildnr Picture No 2006-11 1152D   |        |         |   | COMFORT- ELITE                                                                                                                                                                                                                                                                                                                                                                                                                                                                                                                                                                                                                                                            |                                                                                                                                       |  | A<br>IFORT-ELITE<br>ERING                                                                                                                                                                                                                                                                                                                                                                                                                                              |             | Sida<br>Page<br>286             |
| Pos.<br>Fig.                                                                                            |                                          | ntal/Q | uantity | / | Art nr<br>Part No                                                                                                                                                                                                                                                                                                                                                                                                                                                                                                                                                                                                                                                         | Benämning                                                                                                                             |  | Description                                                                                                                                                                                                                                                                                                                                                                                                                                                            | Sats<br>Kit | Anmärkning<br>Notes             |
| 1 2 3 4 5 6 7 8 9 10 11 12 13 14 15 16 17 18 19 20 1 21 22 25 26 27 28 29 30 31 32 33 36 41 42 43 44 45 | 33 1 3 2 1 1 1 1 1 2 2 2 1 1 1 1 1 1 1 1 |        |         |   | 1134-3022-01 1134-9025-01 9997-1040-16 9739-1031-22 1134-9083-01 1134-1310-01 9699-0056-02 9747-0831-02 9959-0820-16 1134-4120-04 9897-0820-16 9739-0831-22 1134-4483-01 1134-1305-03 1134-1901-01 9893-0616-16 9699-0060-02 1134-4431-01 1134-1305-03 1134-1933-01 9595-0262-00 1134-3769-01 1134-3752-01 9997-0865-12 1134-3769-01 1134-3769-01 1134-3769-01 1134-3769-01 1134-3769-01 1134-3769-01 1134-3769-01 1134-3769-01 1134-3769-01 1134-3769-01 1134-3769-01 1134-3769-01 1134-3769-01 1134-3769-01 1134-3769-01 1134-3769-01 1134-3769-01 1134-3769-01 1134-5216-01 1134-3047-01 9699-0104-02 1134-3047-01 9699-0104-02 1134-3047-01 1134-3047-01 1134-3047-01 | Spännstift Ratt kpl Styrknopp kpl Knoppfäste Skruv Distans Planbricka Mutter Plugg Mutterhatt Distans Bricka Distans Hylsa Linhållare |  | Bushing Cable holder Steering pulley- kit Screw Nut Steering cable Compression spring Flat washer Lock nut Screw Steering console Screw Nut Bushing Steering column-lower Bearing Screw Flat washer Steering pulley Locating pin Steering wheel assy Steering wheel button Knob holder Screw Flat washer Lock nut Plug Nut cap Spacer Washer Spacer Washer Spacer Bushing Cable holder Steering pulley- kit Screw Steering tube- inner Slide Square nut Wing nut Screw |             | Sats 2 st/kit of 2<br>L = 40 mm |

| Parts Ca                                                                                                                  | alaic                                   | gue    |         |    |                                                                                                                                                                                                                                                                                                                                                                                                                                                                                                                                                                   |                                                                                                                                                                                                                                                                                                                                                                                                                                                                             |                                                                                                                                                                                                                                                                                                                                                                                                                                                                                                                                                                                                                                                                                                                                                                                                                                                                                                                                                                                                                                                                                                                                                                                                                                                                                                                                                  | FF          | RONT MOWERS                                              |
|---------------------------------------------------------------------------------------------------------------------------|-----------------------------------------|--------|---------|----|-------------------------------------------------------------------------------------------------------------------------------------------------------------------------------------------------------------------------------------------------------------------------------------------------------------------------------------------------------------------------------------------------------------------------------------------------------------------------------------------------------------------------------------------------------------------|-----------------------------------------------------------------------------------------------------------------------------------------------------------------------------------------------------------------------------------------------------------------------------------------------------------------------------------------------------------------------------------------------------------------------------------------------------------------------------|--------------------------------------------------------------------------------------------------------------------------------------------------------------------------------------------------------------------------------------------------------------------------------------------------------------------------------------------------------------------------------------------------------------------------------------------------------------------------------------------------------------------------------------------------------------------------------------------------------------------------------------------------------------------------------------------------------------------------------------------------------------------------------------------------------------------------------------------------------------------------------------------------------------------------------------------------------------------------------------------------------------------------------------------------------------------------------------------------------------------------------------------------------------------------------------------------------------------------------------------------------------------------------------------------------------------------------------------------|-------------|----------------------------------------------------------|
| Utgåva<br>Issue<br>2006-                                                                                                  | 2006-11 Picture No<br>2006-11 1513B     |        |         | No | VILLA<br>ROYAL<br>STYRNING                                                                                                                                                                                                                                                                                                                                                                                                                                                                                                                                        | RO                                                                                                                                                                                                                                                                                                                                                                                                                                                                          | LLA<br>DYAL<br>EERING                                                                                                                                                                                                                                                                                                                                                                                                                                                                                                                                                                                                                                                                                                                                                                                                                                                                                                                                                                                                                                                                                                                                                                                                                                                                                                                            |             | Sida<br>Page<br>288                                      |
| Pos.<br>Fig.                                                                                                              | An                                      | tal/Qu | uantity | /  | Art nr<br>Part No                                                                                                                                                                                                                                                                                                                                                                                                                                                                                                                                                 | Benämning                                                                                                                                                                                                                                                                                                                                                                                                                                                                   | Description                                                                                                                                                                                                                                                                                                                                                                                                                                                                                                                                                                                                                                                                                                                                                                                                                                                                                                                                                                                                                                                                                                                                                                                                                                                                                                                                      | Sats<br>Kit | Anmärkning<br>Notes                                      |
| 2                                                                                                                         | 2724                                    |        |         |    |                                                                                                                                                                                                                                                                                                                                                                                                                                                                                                                                                                   |                                                                                                                                                                                                                                                                                                                                                                                                                                                                             | ,                                                                                                                                                                                                                                                                                                                                                                                                                                                                                                                                                                                                                                                                                                                                                                                                                                                                                                                                                                                                                                                                                                                                                                                                                                                                                                                                                |             |                                                          |
| 1 2 3 4 5 6 7 8 9 10 11 12 13 15 16 17 18 19 20 1 12 23 24 25 26 27 28 29 30 31 33 34 55 36 37 38 39 40 41 51 52 53 55 55 | 4 2 1 2 4 2 2 2 2 2 1 1 1 1 1 1 1 1 1 1 |        |         |    | 1134-3022-01 1134-3025-01 1134-9025-01 1134-3547-01 9997-1040-16 9739-1031-22 9699-0035-02 1134-0041-07 1134-2816-01 9699-0035-02 9739-1031-22 1134-2820-08 1134-2820-08 1134-2824-01 1134-1310-01 9699-0056-02 9747-0831-02 9959-0820-16 1134-4120-04 9897-0820-16 9739-0831-22 1134-4483-01 1134-1305-03 1134-1901-01 9893-0616-16 9699-0060-02 1134-2821-02 1134-3047-01 9699-0104-02 1134-3752-01 9997-0865-12 1134-3769-01 1134-3752-01 9997-0865-12 1134-3752-01 9997-0865-12 1134-5173-02 9403-0143-00 9403-0143-00 1134-5216-01 1134-5216-01 1134-5216-01 | Linhjulshylsa Linhållare Linhjul- sats Kedjehjul Skruv Mutter Planbricka Hylsa Kedjehjul Planbricka Mutter Kedja Styrwire kpl (vä+hö) Kedjelås Tryckfjäder Planbricka Mutter Skruv Styrkonsol Skruv Mutter Bussning Rattrör- nedre Lager Skruv Planbricka Rattstång Distans Bricka Distans Bricka Distans Bricka Distans Ratt kpl Styrknopp kpl Knoppfäste Skruv Planbricka Mutter Plugg Mutter Plugg Mutterhatt Rattrör- inre kpl Sid Fyrkantmutter Vingmutter Skruv Skruv | Cable holder Steering pulley-kit Sprocket Screw Nut Flat washer Bushing Sprocket Flat washer Nut Chain Steering cable assy Chain lock Compression spring Flat washer Lock nut Screw Steering console Screw Nut Bushing Steering column-lower Bearing Steering column-lower Bearing Steering wheel assy Flat washer Steering wheel button |             | Sats 2 st/kit of 2 L = 40 mm  75 länk Sats vä+hö/kit L+R |