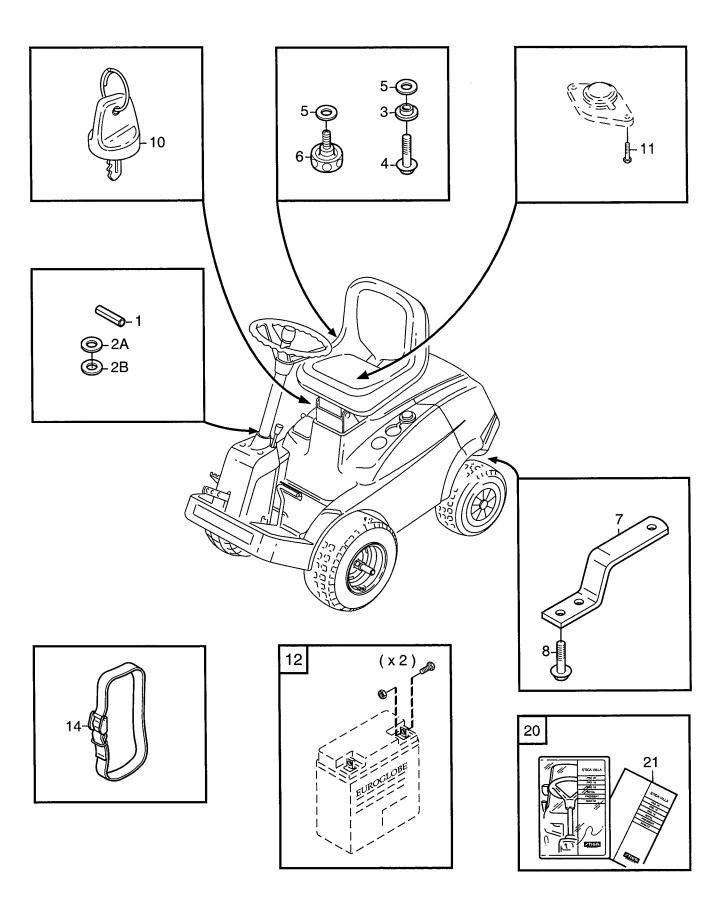

# **Genuine Spare Parts**

|   | Pans (                                                                                                       | Catalo                                                                          | gue     |                     |                                                                                                                                                                                                                                                                                              |                                                                                                                                                                                                                                                              |                                                                                                                                                                                                                                                             | FF                  | RONT MOWERS         |
|---|--------------------------------------------------------------------------------------------------------------|---------------------------------------------------------------------------------|---------|---------------------|----------------------------------------------------------------------------------------------------------------------------------------------------------------------------------------------------------------------------------------------------------------------------------------------|--------------------------------------------------------------------------------------------------------------------------------------------------------------------------------------------------------------------------------------------------------------|-------------------------------------------------------------------------------------------------------------------------------------------------------------------------------------------------------------------------------------------------------------|---------------------|---------------------|
|   | Issue                                                                                                        | Itgåva Bildnr<br>esue Picture No<br>006-11 1148D                                |         | VILLA<br>MONTERINGI | VILI<br>DETALJER ASS                                                                                                                                                                                                                                                                         | LA<br>EMBLY PARTS                                                                                                                                                                                                                                            |                                                                                                                                                                                                                                                             | Sida<br>Page<br>276 |                     |
|   | Pos.<br>Fig.                                                                                                 | Ant<br>2723<br>2724                                                             | tal/Qua | antity              | Art nr<br>Part No                                                                                                                                                                                                                                                                            | Benämning                                                                                                                                                                                                                                                    | Description                                                                                                                                                                                                                                                 | Sats<br>Kit         | Anmärkning<br>Notes |
| × | 0<br>1<br>2A<br>2B<br>3<br>4<br>5<br>6<br>7<br>8<br>10<br>11<br>12<br>14<br>20<br>21<br>21<br>21<br>21<br>21 | 2724<br>1<br>1<br>1<br>1<br>2<br>2<br>4<br>2<br>1<br>1<br>1<br>1<br>1<br>1<br>1 |         |                     | 9595-0262-00<br>9699-0103-02<br>9699-0114-02<br>1134-4185-01<br>9959-0820-16<br>9699-0056-02<br>1134-2609-01<br>1134-4627-01<br>9959-0820-16<br>1134-4734-01<br>9837-8914-12<br>1134-5113-01<br>1134-5245-01<br>1134-3771-81<br>8211-0209-13<br>8211-0341-03<br>8211-0341-04<br>8211-0549-01 | Monteringsdetaljer Spännstift Shims Shims Ansatsbricka Skruv Planbricka Ratt Dragögla Skruv Tändningsnyckel Skruv Batteriskruvar Batterirem Mapp m.trycksaker Säkerhetsföreskrifter Monteringsanvisning Bruksanvisning Bruksanvisning Servicebok Garantikort | Locating pin Flat washer Flat washer Flange washer Flat washer Flat washer Flat washer Flat washer Knob Tow bar Screw Ignition key Screw Battery screws Battery strap Folder w.manuals Safety regulations Assembly instructions Owner's manual Forvice book |                     | 0.5 mm<br>1.0 mm    |
|   |                                                                                                              |                                                                                 |         |                     |                                                                                                                                                                                                                                                                                              |                                                                                                                                                                                                                                                              |                                                                                                                                                                                                                                                             |                     |                     |