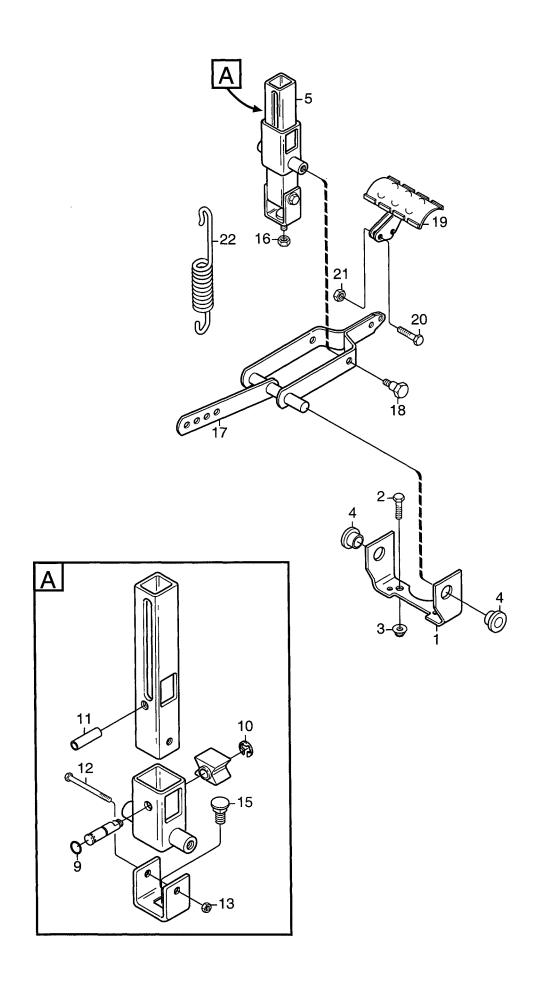

| Parts Catalogue                                                                                          |                                           |        |                      |    | FRONT MC                                                                                                                                                                                                                                                                                                       |             |      |             |                              |  |
|----------------------------------------------------------------------------------------------------------|-------------------------------------------|--------|----------------------|----|----------------------------------------------------------------------------------------------------------------------------------------------------------------------------------------------------------------------------------------------------------------------------------------------------------------|-------------|------|-------------|------------------------------|--|
| Utgå<br>Issu                                                                                             | е                                         | Pi     | ldnr<br>cture<br>59F | No | VILLA<br>SITS                                                                                                                                                                                                                                                                                                  | VILL<br>SEA |      |             | Sida<br>Page<br>284          |  |
| Pos.<br>Fig.                                                                                             |                                           | ntal/Q |                      | y  | Art nr<br>Part No                                                                                                                                                                                                                                                                                              | Benämning   | 1 '  | Sats<br>Kit |                              |  |
|                                                                                                          | 2723                                      | 2724   |                      |    |                                                                                                                                                                                                                                                                                                                |             |      |             |                              |  |
| 2<br>3<br>4<br>5<br>6<br>7<br>12<br>13<br>14<br>15<br>18<br>19<br>20<br>21<br>22<br>28<br>29<br>31<br>32 | 2723<br>1 1 2 2 1 1 1 1 1 1 2 2 3 1 6 2 2 | 2724   |                      |    | 1134- 4628- 05<br>1134- 0240- 00<br>9747- 0831- 02<br>1134- 5179- 01<br>9675- 0012- 02<br>1134- 4211- 08<br>1134- 4256- 01<br>9924- 1235- 19<br>9747- 1231- 02<br>1134- 5032- 01<br>1134- 4950- 02<br>1134- 3399- 01<br>9852- 8013- 16<br>9893- 0616- 16<br>9959- 0820- 16<br>9959- 0825- 16<br>9739- 0831- 22 | Sits        | Seat |             | Ø = 8 mm L = 20 mm L = 25 mm |  |
|                                                                                                          |                                           |        |                      |    |                                                                                                                                                                                                                                                                                                                |             |      |             |                              |  |