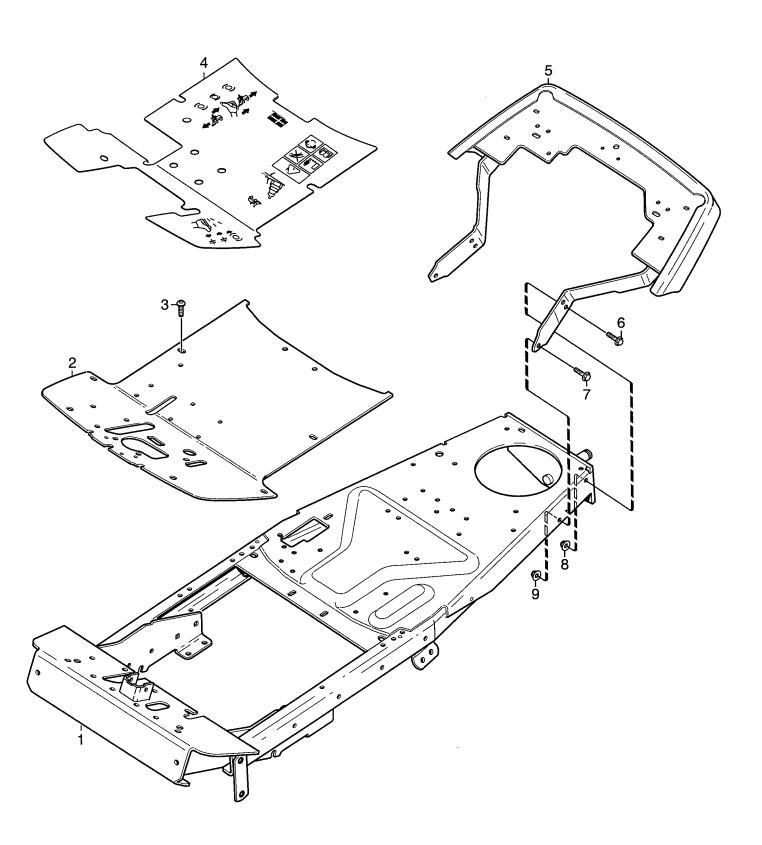

| Urgàva   Bildin   Picture No   2006-11   1149C   280   280   280   280   280   280   280   280   280   280   280   280   280   280   280   280   280   280   280   280   280   280   280   280   280   280   280   280   280   280   280   280   280   280   280   280   280   280   280   280   280   280   280   280   280   280   280   280   280   280   280   280   280   280   280   280   280   280   280   280   280   280   280   280   280   280   280   280   280   280   280   280   280   280   280   280   280   280   280   280   280   280   280   280   280   280   280   280   280   280   280   280   280   280   280   280   280   280   280   280   280   280   280   280   280   280   280   280   280   280   280   280   280   280   280   280   280   280   280   280   280   280   280   280   280   280   280   280   280   280   280   280   280   280   280   280   280   280   280   280   280   280   280   280   280   280   280   280   280   280   280   280   280   280   280   280   280   280   280   280   280   280   280   280   280   280   280   280   280   280   280   280   280   280   280   280   280   280   280   280   280   280   280   280   280   280   280   280   280   280   280   280   280   280   280   280   280   280   280   280   280   280   280   280   280   280   280   280   280   280   280   280   280   280   280   280   280   280   280   280   280   280   280   280   280   280   280   280   280   280   280   280   280   280   280   280   280   280   280   280   280   280   280   280   280   280   280   280   280   280   280   280   280   280   280   280   280   280   280   280   280   280   280   280   280   280   280   280   280   280   280   280   280   280   280   280   280   280   280   280   280   280   280   280   280   280   280   280   280   280   280   280   280   280   280   280   280   280   280   280   280   280   280   280   280   280   280   280   280   280   280   280   280   280   280   280   280   280   280   280   280   280   280   280   280   280   280   280   280   280   280   280   280 | Parts Cata                        | llogue     |                                                                                                              |           | FR                                                 | NONT MOWERS |      |
|------------------------------------------------------------------------------------------------------------------------------------------------------------------------------------------------------------------------------------------------------------------------------------------------------------------------------------------------------------------------------------------------------------------------------------------------------------------------------------------------------------------------------------------------------------------------------------------------------------------------------------------------------------------------------------------------------------------------------------------------------------------------------------------------------------------------------------------------------------------------------------------------------------------------------------------------------------------------------------------------------------------------------------------------------------------------------------------------------------------------------------------------------------------------------------------------------------------------------------------------------------------------------------------------------------------------------------------------------------------------------------------------------------------------------------------------------------------------------------------------------------------------------------------------------------------------------------------------------------------------------------------------------------------------------------------------------------------------------------------------------------------------------------------------------------------------------------------------------------------------------------------------------------------------------------------------------------------------------------------------------------------------------------------------------------------------------------------------------------------------------|-----------------------------------|------------|--------------------------------------------------------------------------------------------------------------|-----------|----------------------------------------------------|-------------|------|
| Fig.   Part No   Benanting   Description   Sats Animarkning   Notes    1                                                                                                                                                                                                                                                                                                                                                                                                                                                                                                                                                                                                                                                                                                                                                                                                                                                                                                                                                                                                                                                                                                                                                                                                                                                                                                                                                                                                                                                                                                                                                                                                                                                                                                                                                                                                                                                                                                                                                                                                                                                     | Issue                             | Picture No |                                                                                                              |           |                                                    |             | Page |
| 2     1     1134-5293-01     Durk                                                                                                                                                                                                                                                                                                                                                                                                                                                                                                                                                                                                                                                                                                                                                                                                                                                                                                                                                                                                                                                                                                                                                                                                                                                                                                                                                                                                                                                                                                                                                                                                                                                                                                                                                                                                                                                                                                                                                                                                                                                                                            | Fig. 2723                         | 3          |                                                                                                              | Benämning | Description                                        |             |      |
|                                                                                                                                                                                                                                                                                                                                                                                                                                                                                                                                                                                                                                                                                                                                                                                                                                                                                                                                                                                                                                                                                                                                                                                                                                                                                                                                                                                                                                                                                                                                                                                                                                                                                                                                                                                                                                                                                                                                                                                                                                                                                                                              | 1 1 2 1 3 2 4 1 5 1 6 2 7 2 8 3 3 |            | 1134-5293-01<br>9893-0616-16<br>1134-5339-01<br>1134-5382-01<br>9959-0820-16<br>9959-0825-16<br>9739-0831-22 | Durk      | Floor plate Screw Floor mat Bumper Screw Screw Nut |             |      |