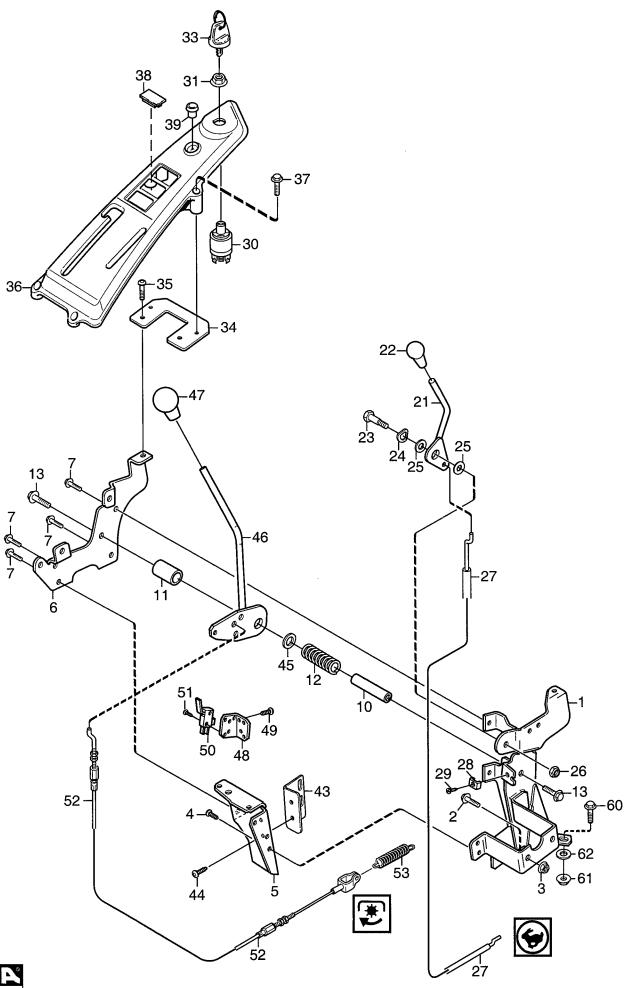

| Parts Catalogue                                                                                     |                                     |            |         |   |                                                                                                                                                                                                                                                                                                                                                                                                                                                                                                                                                                                                                                                                                                                              |                                                                                                                                                                                                                                                                                                                                                                                                                                                                                                              | FR                            | FRONT MOWERS |                     |  |
|-----------------------------------------------------------------------------------------------------|-------------------------------------|------------|---------|---|------------------------------------------------------------------------------------------------------------------------------------------------------------------------------------------------------------------------------------------------------------------------------------------------------------------------------------------------------------------------------------------------------------------------------------------------------------------------------------------------------------------------------------------------------------------------------------------------------------------------------------------------------------------------------------------------------------------------------|--------------------------------------------------------------------------------------------------------------------------------------------------------------------------------------------------------------------------------------------------------------------------------------------------------------------------------------------------------------------------------------------------------------------------------------------------------------------------------------------------------------|-------------------------------|--------------|---------------------|--|
| Utgå<br>Issud<br>2006                                                                               | е                                   | Picture No |         |   | VILLA<br>COMFORT- EL<br>HANDREGLAG                                                                                                                                                                                                                                                                                                                                                                                                                                                                                                                                                                                                                                                                                           |                                                                                                                                                                                                                                                                                                                                                                                                                                                                                                              | A<br>FORT-ELITE<br>D CONTROLS |              | Sida<br>Page<br>290 |  |
| Pos.<br>Fig.                                                                                        | Ar                                  | ital/Qu    | uantity | / | Art nr<br>Part No                                                                                                                                                                                                                                                                                                                                                                                                                                                                                                                                                                                                                                                                                                            | Benämning                                                                                                                                                                                                                                                                                                                                                                                                                                                                                                    | Description                   | Sats<br>Kit  | Anmärkning<br>Notes |  |
|                                                                                                     | 2723                                |            |         |   |                                                                                                                                                                                                                                                                                                                                                                                                                                                                                                                                                                                                                                                                                                                              |                                                                                                                                                                                                                                                                                                                                                                                                                                                                                                              | ,                             |              |                     |  |
| 1 2 3 4 5 6 7 10 11 12 13 21 22 23 24 25 6 27 28 29 30 31 33 34 45 46 47 48 49 50 51 52 53 66 61 62 | 12221141112111111111214311211111111 |            |         |   | 9959- 0820- 16 9739- 0831- 22 9893- 0616- 16 1134- 4487- 02 1134- 3986- 01 9893- 0616- 16 1134- 4080- 03 1134- 4079- 01 9959- 0820- 16 1134- 4590- 01 1134- 4590- 01 1134- 4078- 01 1134- 0240- 00 9694- 0001- 00 1134- 4242- 01 9747- 0831- 02 1134- 1597- 11 9500- 9991- 00 9943- 0516- 16 1134- 479- 01 1134- 479- 01 1134- 479- 01 1134- 470- 02 9943- 0516- 16 1134- 4470- 02 9943- 0516- 16 1134- 4470- 02 9943- 0516- 16 1134- 4470- 02 9943- 0516- 16 1134- 4550- 02 1134- 5061- 16 1134- 5061- 01 1134- 5061- 01 1134- 5061- 01 1134- 5061- 01 1134- 5061- 01 1134- 5061- 01 1134- 5061- 01 1134- 5061- 01 1134- 5061- 01 1134- 5061- 01 1134- 5061- 01 1134- 5061- 01 1134- 5061- 01 1134- 5061- 01 1134- 5061- 01 | Konsol Skruv Mutter Skruv Frontfäste Frontplåt Skruv Reglageaxel Reglagehylsa Fjäder Skruv Gasreglage Knopp Ansatsskruv Fjäderbricka Distansbricka Mutter Gaswire Wireklämma Skruv Tändningslås Mutter Tändningslås Kruv Reglagepanel Skruv Täckbricka Täckpropp Sitsbrytarplåt Skruv Bricka Aggregatsspak Reglageknopp Brytarfäste Skruv Microbrytare Skruv Kraftuttagswire Fjäder Skruv Kraftuttagswire Fjäder Skruv Mutter Fjäder Skruv Microbrytare Skruv Kraftuttagswire Fjäder Skruv Mutter Planbricka | Panel bracket Screw           |              |                     |  |
|                                                                                                     | L                                   |            |         |   |                                                                                                                                                                                                                                                                                                                                                                                                                                                                                                                                                                                                                                                                                                                              |                                                                                                                                                                                                                                                                                                                                                                                                                                                                                                              |                               |              |                     |  |