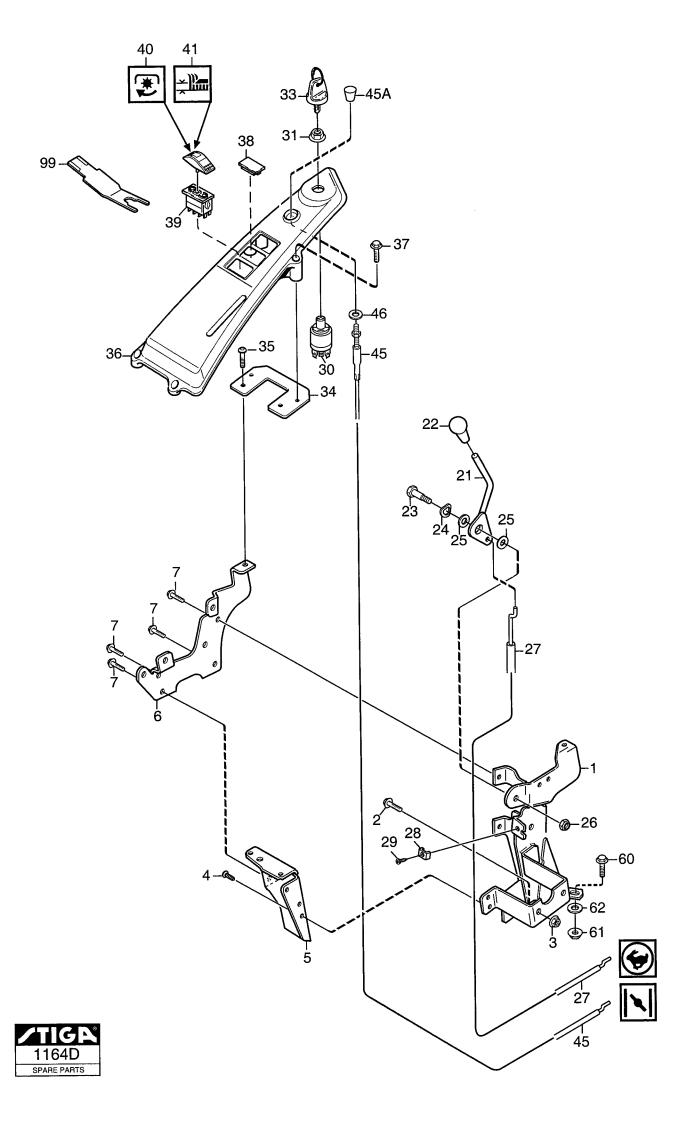

| raits                                                                      | Catal                                   | ogue       |         |   |                                                                                                                                                                                                                                                                                                                                                                                                                                                                                                                                                                                                                                                                                                                                                                                                                                                                                                                                                                                                                                                                                                                                                                                                   |            |             | F           | RONT MOWERS         |
|----------------------------------------------------------------------------|-----------------------------------------|------------|---------|---|---------------------------------------------------------------------------------------------------------------------------------------------------------------------------------------------------------------------------------------------------------------------------------------------------------------------------------------------------------------------------------------------------------------------------------------------------------------------------------------------------------------------------------------------------------------------------------------------------------------------------------------------------------------------------------------------------------------------------------------------------------------------------------------------------------------------------------------------------------------------------------------------------------------------------------------------------------------------------------------------------------------------------------------------------------------------------------------------------------------------------------------------------------------------------------------------------|------------|-------------|-------------|---------------------|
| Utgá<br>Issu<br>200                                                        |                                         | Picture No |         |   | VILLA<br>ROYAL<br>HANDREGLA                                                                                                                                                                                                                                                                                                                                                                                                                                                                                                                                                                                                                                                                                                                                                                                                                                                                                                                                                                                                                                                                                                                                                                       |            |             |             | Sida<br>Page<br>292 |
| Pos.<br>Fig.                                                               |                                         | ntal/Q     | uantity | / | Art nr<br>Part No                                                                                                                                                                                                                                                                                                                                                                                                                                                                                                                                                                                                                                                                                                                                                                                                                                                                                                                                                                                                                                                                                                                                                                                 | Benämning  | Description | Sats<br>Kit | Anmärkning<br>Notes |
| 1 2 3 4 4 5 6 7 21 22 23 24 25 26 27 28 29 30 31 33 34 45 A 46 60 61 62 99 | 1 2 2 2 1 1 1 1 1 1 1 1 1 1 1 1 1 1 1 1 |            |         |   | 9959- 0820- 16 9739- 0831- 22 9893- 0616- 16 1134- 4487- 02 1134- 3986- 01 9893- 0616- 16 1134- 4590- 01 1134- 4078- 01 1134- 0240- 00 9694- 0001- 00 1134- 4242- 01 9747- 0831- 02 1134- 1597- 12 9500- 9991- 00 9943- 0516- 16 1134- 479- 01 1134- 4749- 01 1134- 4749- 01 1134- 4772- 01 9943- 0516- 16 1134- 4470- 03 9943- 0516- 16 1134- 4470- 03 9943- 0516- 16 1134- 4470- 03 9943- 0516- 16 1134- 4470- 03 9943- 0516- 16 1134- 4470- 03 9943- 0516- 16 1134- 4470- 03 9943- 0516- 16 1134- 4470- 03 9943- 0516- 16 1134- 4470- 03 9943- 0516- 16 1134- 4470- 03 9943- 0516- 16 1134- 4470- 03 9943- 0516- 16 1134- 4470- 03 9943- 0516- 16 1134- 4470- 03 9943- 0516- 16 1134- 4470- 03 9943- 0516- 16 1134- 4470- 03 9943- 0516- 16 1134- 2872- 04 1134- 2872- 04 1134- 2872- 04 1134- 2872- 04 1134- 2872- 04 1134- 2872- 04 1134- 2872- 04 1134- 2872- 04 1134- 2872- 04 1134- 2872- 04 1134- 2872- 04 1134- 2872- 04 1134- 2872- 04 1134- 2872- 04 1134- 2872- 04 1134- 2872- 04 1134- 2872- 04 1134- 2872- 04 1134- 2872- 04 1134- 2872- 04 1134- 2872- 04 1134- 2872- 04 1134- 2872- 04 1134- 2872- 04 1134- 2872- 04 1134- 2872- 04 1134- 2872- 04 1134- 2872- 04 1134- 2872- 04 | Planbricka | Screw       |             | Tillbehör/Accessory |