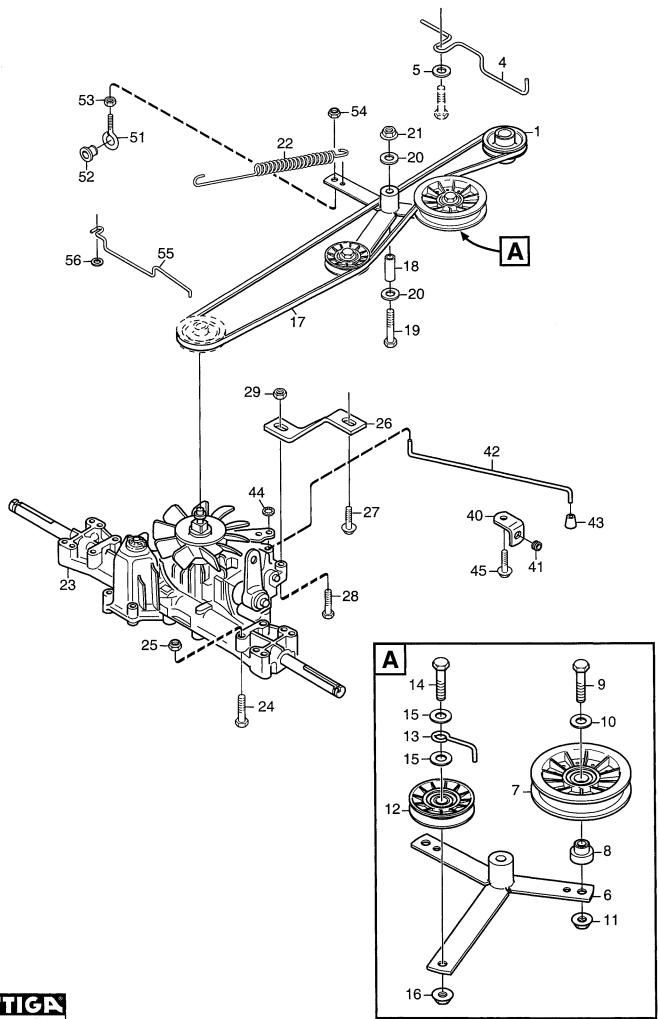

| rans                                                                                                    |                                          | - 3    |         |   |                                                                                                                                                                                                                                                                                                                                                                                                                                                                                                                                                                                                                                                                           |                                                                                                                                       |  |                                                                                                                                                                                                                                                                                                                                                                                                                                                                        | ГГ          | KONI MOWERS                     |
|---------------------------------------------------------------------------------------------------------|------------------------------------------|--------|---------|---|---------------------------------------------------------------------------------------------------------------------------------------------------------------------------------------------------------------------------------------------------------------------------------------------------------------------------------------------------------------------------------------------------------------------------------------------------------------------------------------------------------------------------------------------------------------------------------------------------------------------------------------------------------------------------|---------------------------------------------------------------------------------------------------------------------------------------|--|------------------------------------------------------------------------------------------------------------------------------------------------------------------------------------------------------------------------------------------------------------------------------------------------------------------------------------------------------------------------------------------------------------------------------------------------------------------------|-------------|---------------------------------|
| Issu                                                                                                    | Utgåva Bildnr Picture No 2006-11 1152D   |        |         |   | COMFORT- ELITE                                                                                                                                                                                                                                                                                                                                                                                                                                                                                                                                                                                                                                                            |                                                                                                                                       |  | A<br>IFORT-ELITE<br>ERING                                                                                                                                                                                                                                                                                                                                                                                                                                              |             | Sida<br>Page<br>286             |
| Pos.<br>Fig.                                                                                            |                                          | ntal/Q | uantity | / | Art nr<br>Part No                                                                                                                                                                                                                                                                                                                                                                                                                                                                                                                                                                                                                                                         | Benämning                                                                                                                             |  | Description                                                                                                                                                                                                                                                                                                                                                                                                                                                            | Sats<br>Kit | Anmärkning<br>Notes             |
| 1 2 3 4 5 6 7 8 9 10 11 12 13 14 15 16 17 18 19 20 1 21 22 25 26 27 28 29 30 31 32 33 36 41 42 43 44 45 | 33 1 3 2 1 1 1 1 1 2 2 2 1 1 1 1 1 1 1 1 |        |         |   | 1134-3022-01 1134-9025-01 9997-1040-16 9739-1031-22 1134-9083-01 1134-1310-01 9699-0056-02 9747-0831-02 9959-0820-16 1134-4120-04 9897-0820-16 9739-0831-22 1134-4483-01 1134-1305-03 1134-1901-01 9893-0616-16 9699-0060-02 1134-4431-01 1134-1305-03 1134-1933-01 9595-0262-00 1134-3769-01 1134-3752-01 9997-0865-12 1134-3769-01 1134-3769-01 1134-3769-01 1134-3769-01 1134-3769-01 1134-3769-01 1134-3769-01 1134-3769-01 1134-3769-01 1134-3769-01 1134-3769-01 1134-3769-01 1134-3769-01 1134-3769-01 1134-3769-01 1134-3769-01 1134-3769-01 1134-3769-01 1134-5216-01 1134-3047-01 9699-0104-02 1134-3047-01 9699-0104-02 1134-3047-01 1134-3047-01 1134-3047-01 | Spännstift Ratt kpl Styrknopp kpl Knoppfäste Skruv Distans Planbricka Mutter Plugg Mutterhatt Distans Bricka Distans Hylsa Linhållare |  | Bushing Cable holder Steering pulley- kit Screw Nut Steering cable Compression spring Flat washer Lock nut Screw Steering console Screw Nut Bushing Steering column-lower Bearing Screw Flat washer Steering pulley Locating pin Steering wheel assy Steering wheel button Knob holder Screw Flat washer Lock nut Plug Nut cap Spacer Washer Spacer Washer Spacer Bushing Cable holder Steering pulley- kit Screw Steering tube- inner Slide Square nut Wing nut Screw |             | Sats 2 st/kit of 2<br>L = 40 mm |

| Parts Ca                                                                                                                  | alaic                                   | gue    |         |    |                                                                                                                                                                                                                                                                                                                                                                                                                                                                                                                                                                   |                                                                                                                                                                                                                                                                                                                                                                                                                                                                             |                                                                                                                                                                                                                                                                                                                                                                                                                                                                                                                                                                                                                                                                                                                                                                                                                                                                                                                                                                                                                                                                                                                                                                                                                                                                                                                                                  | FF          | RONT MOWERS                                              |
|---------------------------------------------------------------------------------------------------------------------------|-----------------------------------------|--------|---------|----|-------------------------------------------------------------------------------------------------------------------------------------------------------------------------------------------------------------------------------------------------------------------------------------------------------------------------------------------------------------------------------------------------------------------------------------------------------------------------------------------------------------------------------------------------------------------|-----------------------------------------------------------------------------------------------------------------------------------------------------------------------------------------------------------------------------------------------------------------------------------------------------------------------------------------------------------------------------------------------------------------------------------------------------------------------------|--------------------------------------------------------------------------------------------------------------------------------------------------------------------------------------------------------------------------------------------------------------------------------------------------------------------------------------------------------------------------------------------------------------------------------------------------------------------------------------------------------------------------------------------------------------------------------------------------------------------------------------------------------------------------------------------------------------------------------------------------------------------------------------------------------------------------------------------------------------------------------------------------------------------------------------------------------------------------------------------------------------------------------------------------------------------------------------------------------------------------------------------------------------------------------------------------------------------------------------------------------------------------------------------------------------------------------------------------|-------------|----------------------------------------------------------|
| Utgåva<br>Issue<br>2006-                                                                                                  | 2006-11 Picture No<br>2006-11 1513B     |        |         | No | VILLA<br>ROYAL<br>STYRNING                                                                                                                                                                                                                                                                                                                                                                                                                                                                                                                                        | RO                                                                                                                                                                                                                                                                                                                                                                                                                                                                          | LLA<br>DYAL<br>EERING                                                                                                                                                                                                                                                                                                                                                                                                                                                                                                                                                                                                                                                                                                                                                                                                                                                                                                                                                                                                                                                                                                                                                                                                                                                                                                                            |             | Sida<br>Page<br>288                                      |
| Pos.<br>Fig.                                                                                                              | An                                      | tal/Qu | uantity | /  | Art nr<br>Part No                                                                                                                                                                                                                                                                                                                                                                                                                                                                                                                                                 | Benämning                                                                                                                                                                                                                                                                                                                                                                                                                                                                   | Description                                                                                                                                                                                                                                                                                                                                                                                                                                                                                                                                                                                                                                                                                                                                                                                                                                                                                                                                                                                                                                                                                                                                                                                                                                                                                                                                      | Sats<br>Kit | Anmärkning<br>Notes                                      |
| 2                                                                                                                         | 2724                                    |        |         |    |                                                                                                                                                                                                                                                                                                                                                                                                                                                                                                                                                                   |                                                                                                                                                                                                                                                                                                                                                                                                                                                                             | ,                                                                                                                                                                                                                                                                                                                                                                                                                                                                                                                                                                                                                                                                                                                                                                                                                                                                                                                                                                                                                                                                                                                                                                                                                                                                                                                                                |             |                                                          |
| 1 2 3 4 5 6 7 8 9 10 11 12 13 15 16 17 18 19 20 1 12 23 24 25 26 27 28 29 30 31 33 34 55 36 37 38 39 40 41 51 52 53 55 55 | 4 2 1 2 4 2 2 2 2 2 1 1 1 1 1 1 1 1 1 1 |        |         |    | 1134-3022-01 1134-3025-01 1134-9025-01 1134-3547-01 9997-1040-16 9739-1031-22 9699-0035-02 1134-0041-07 1134-2816-01 9699-0035-02 9739-1031-22 1134-2820-08 1134-2820-08 1134-2824-01 1134-1310-01 9699-0056-02 9747-0831-02 9959-0820-16 1134-4120-04 9897-0820-16 9739-0831-22 1134-4483-01 1134-1305-03 1134-1901-01 9893-0616-16 9699-0060-02 1134-2821-02 1134-3047-01 9699-0104-02 1134-3752-01 9997-0865-12 1134-3769-01 1134-3752-01 9997-0865-12 1134-3752-01 9997-0865-12 1134-5173-02 9403-0143-00 9403-0143-00 1134-5216-01 1134-5216-01 1134-5216-01 | Linhjulshylsa Linhållare Linhjul- sats Kedjehjul Skruv Mutter Planbricka Hylsa Kedjehjul Planbricka Mutter Kedja Styrwire kpl (vä+hö) Kedjelås Tryckfjäder Planbricka Mutter Skruv Styrkonsol Skruv Mutter Bussning Rattrör- nedre Lager Skruv Planbricka Rattstång Distans Bricka Distans Bricka Distans Bricka Distans Ratt kpl Styrknopp kpl Knoppfäste Skruv Planbricka Mutter Plugg Mutter Plugg Mutterhatt Rattrör- inre kpl Sid Fyrkantmutter Vingmutter Skruv Skruv | Cable holder Steering pulley-kit Sprocket Screw Nut Flat washer Bushing Sprocket Flat washer Nut Chain Steering cable assy Chain lock Compression spring Flat washer Lock nut Screw Steering console Screw Nut Bushing Steering column-lower Bearing Steering column-lower Bearing Steering wheel assy Flat washer Steering wheel button |             | Sats 2 st/kit of 2 L = 40 mm  75 länk Sats vä+hö/kit L+R |