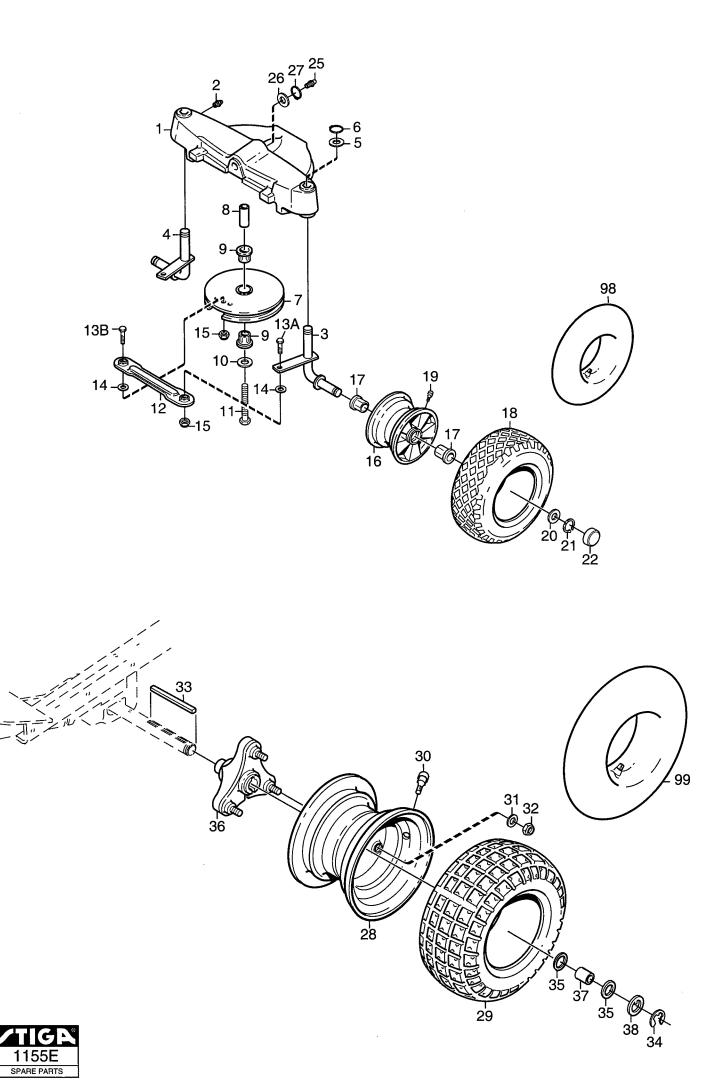

97-0865-12<br>9699-0056-02<br>9739-0831-22<br>1134-4846-01<br>9997-0865-12<br>9747-0831-02<br>1134-4588-01<br>9945-0816-16<br>9997-0840-16<br>9997-0840-16<br>9997-0840-16<br>9947-0831-02<br>1134-4713-01<br>1134-2790-01<br>1134-4713-01<br>1134-2790-02<br>9945-0816-16<br>1134-2138-01<br>1134-2790-01<br>1134-4779-01<br>9973-0831-22<br>9747-0831-22<br>9747-0831-02 | Motorremskiva |  | Engine belt pulley Belt guide Flat washer Tension roller Shoulder spacer Screw Flat washer Nut Tension roller Belt stirrup Screw Flat washer Nut Drive belt Spacer Screw Flat washer Nut Spring Transaxle Screw Lock nut Strut Screw Lock nut Bracket Rubber grommet Pull rod Plastic button Starlock Screw Eye bolt Plastic bushing Nut Lock nut Belt guide Flat washer |              | = 9585- 0099- 01  Kanzaki K46AG |  |





| Parts Catalogue                                                                                                 |                                                                         |        |                      |    |