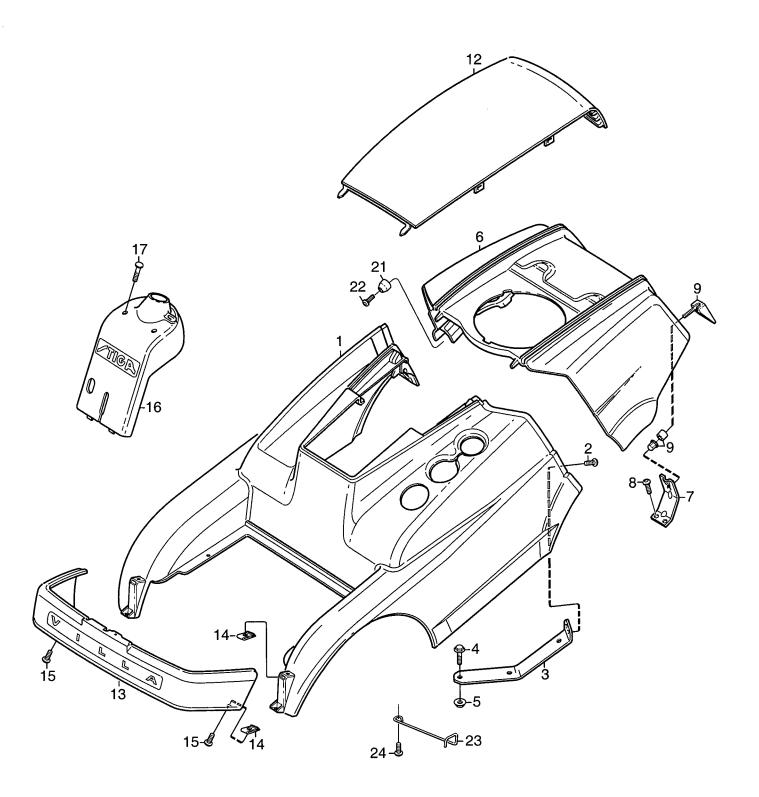

| Parts Catalogue                                                                                                         |                                   |                                                                                                                                   |         |   | 4-1                                                                                                                                                                                                                          | FF           | RONT MOWERS |                     |                           |
|-------------------------------------------------------------------------------------------------------------------------|-----------------------------------|-----------------------------------------------------------------------------------------------------------------------------------|---------|---|------------------------------------------------------------------------------------------------------------------------------------------------------------------------------------------------------------------------------|--------------|-------------|---------------------|---------------------------|
| Utgá<br>Issu<br>2000                                                                                                    |                                   | Picture No                                                                                                                        |         |   | VILLA<br>KAROSS                                                                                                                                                                                                              | VIL<br>BOI   |             | Sida<br>Page<br>278 |                           |
| Pos.<br>Fig.                                                                                                            | Ar                                | ntal/Q                                                                                                                            | uantity | / | Art nr<br>Part No                                                                                                                                                                                                            | Benämning    | Description | Sats<br>Kit         | Anmärkning<br>Notes       |
| 1<br>2<br>3<br>4<br>5<br>6<br>7<br>8<br>9<br>12<br>13<br>14<br>15<br>16<br>17<br>21<br>22<br>23<br>24<br>99<br>99<br>99 | 1 2 2 4 4 1 1 2 4 2 2 2 2 2 1 1 1 | 1 2 2 4 4 1 2 4 2 1 1 4 6 1 2 2 2 2 2 1 1 1 4 6 1 2 2 2 2 2 1 1 1 4 6 1 2 2 2 2 2 1 1 1 4 6 1 2 2 2 2 2 1 1 1 1 1 1 1 1 1 1 1 1 1 |         |   | 9893-0616-16 1134-4444-01 9959-0820-16 9739-0831-22 1134-4787-01 1134-5381-01 9893-0616-16 1134-4789-01 1134-3944-03 1134-4176-01 9893-0616-16 1134-4592-01 9946-0525-16 1134-4790-02 9838-9530-12 1134-5078-01 9893-0616-16 | Huv- framdel | Stay        |                     | Royal<br>Comfort<br>Elite |