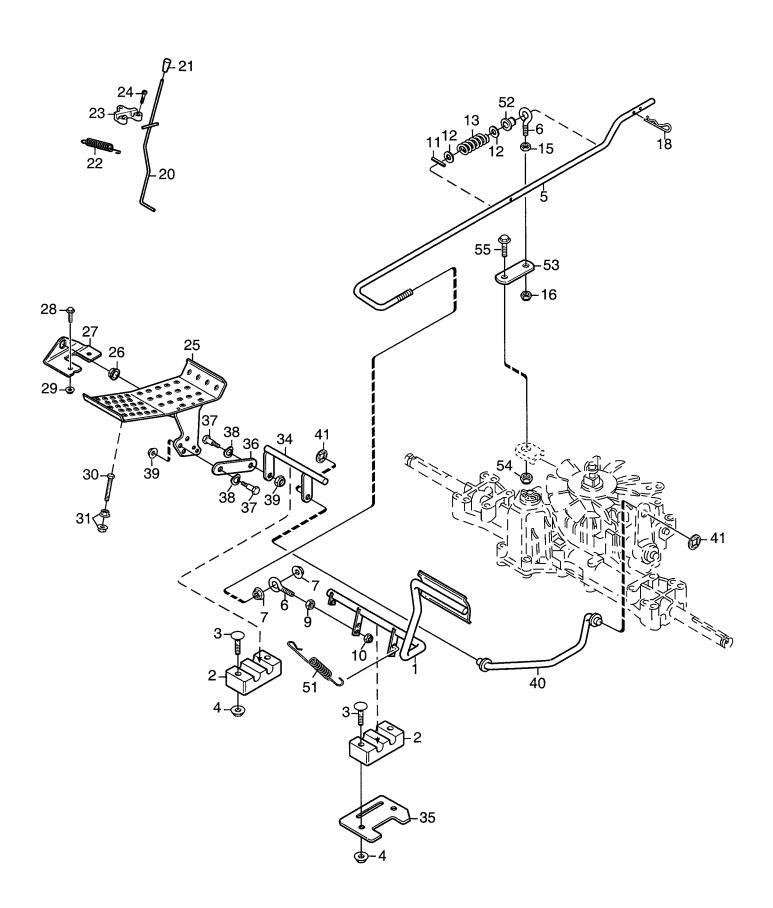

134- 4470- 03 9943- 0516- 16 1134- 4470- 03 9943- 0516- 16 1134- 4470- 03 9943- 0516- 16 1134- 4470- 03 9943- 0516- 16 1134- 4470- 03 9943- 0516- 16 1134- 4470- 03 9943- 0516- 16 1134- 4470- 03 9943- 0516- 16 1134- 4470- 03 9943- 0516- 16 1134- 4470- 03 9943- 0516- 16 1134- 4470- 03 9943- 0516- 16 1134- 2872- 04 1134- 2872- 04 1134- 2872- 04 1134- 2872- 04 1134- 2872- 04 1134- 2872- 04 1134- 2872- 04 1134- 2872- 04 1134- 2872- 04 1134- 2872- 04 1134- 2872- 04 1134- 2872- 04 1134- 2872- 04 1134- 2872- 04 1134- 2872- 04 1134- 2872- 04 1134- 2872- 04 1134- 2872- 04 1134- 2872- 04 1134- 2872- 04 1134- 2872- 04 1134- 2872- 04 1134- 2872- 04 1134- 2872- 04 1134- 2872- 04 1134- 2872- 04 1134- 2872- 04 1134- 2872- 04 1134- 2872- 04 | Planbricka | Screw       |             | Tillbehör/Accessory |







| Parts Catalogue                                                                                                 |                                         |         |                     |    |                                                                                                                                                                                                                                                                                                                                                                                                                                                                                                                                                                                              | FF