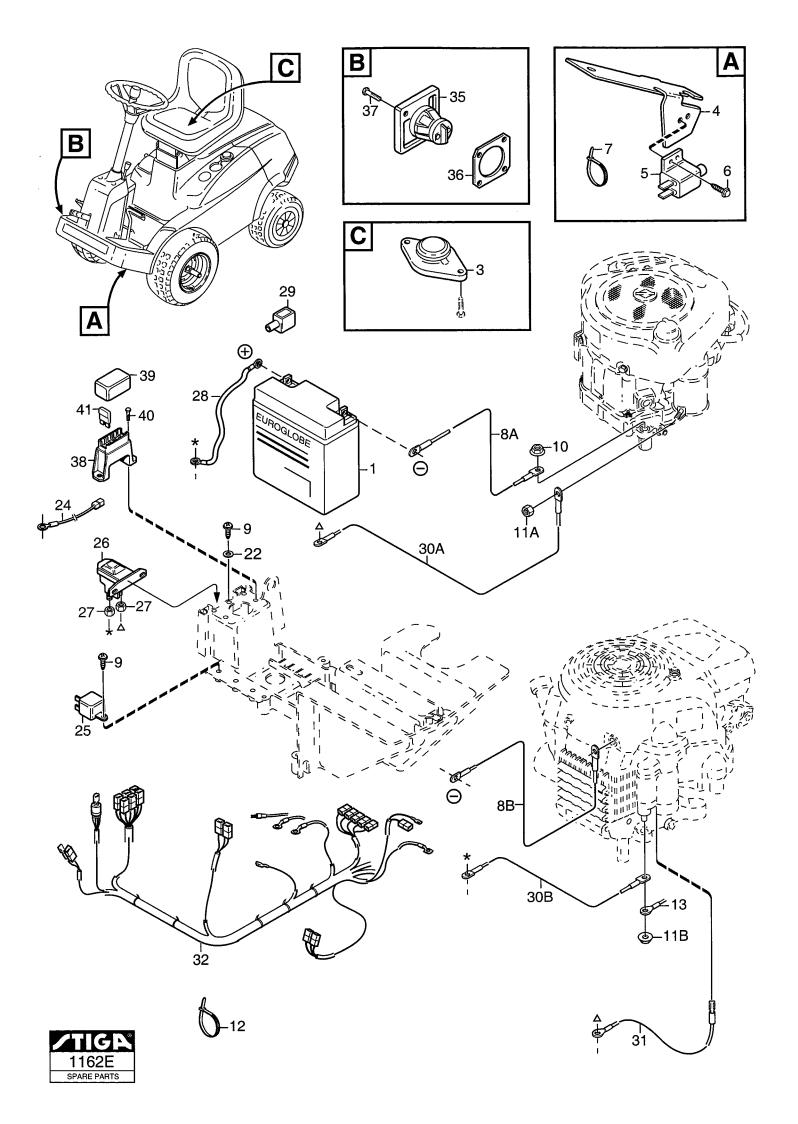

|                                                                                    | Jataio                                  | guo    |        |    | FRONT MO                                                                                                                                                                                                                                                                                                                                                                                                     |                    |             |             |                                                      |  |
|------------------------------------------------------------------------------------|-----------------------------------------|--------|--------|----|--------------------------------------------------------------------------------------------------------------------------------------------------------------------------------------------------------------------------------------------------------------------------------------------------------------------------------------------------------------------------------------------------------------|--------------------|-------------|-------------|------------------------------------------------------|--|
| Utgå<br>Issue<br>2006                                                              | Picture No                              |        |        | No | VILLA<br>ROYAL<br>MOTOR                                                                                                                                                                                                                                                                                                                                                                                      | VILL<br>ROY<br>ENG | AL          |             | Sida<br>Page<br>300                                  |  |
| Pos.<br>Fig.                                                                       | Ant                                     | tal/Qu | antity |    | Art nr<br>Part No                                                                                                                                                                                                                                                                                                                                                                                            | Benämning          | Description | Sats<br>Kit | Anmärkning<br>Notes                                  |  |
|                                                                                    | 2724                                    |        |        |    |                                                                                                                                                                                                                                                                                                                                                                                                              |                    | ,           |             |                                                      |  |
| 5 5 6 8 9 10 11 12 13 14 15 16 17 18 19 20 22 23 X 24 25 26 27 30 31 32 33 34 35 X | 314111112211114111111111111111111111111 |        |        |    | 9997-0850-16<br>9747-0831-02<br>1134-4557-02<br>1134-5532-01<br>1134-3224-01<br>1134-3225-01<br>1134-2975-05<br>9579-0003-00<br>9578-0023-02<br>1134-4808-01<br>9699-0060-02<br>9747-0631-02<br>1134-4807-02<br>9829-8830-12<br>1134-4638-01<br>1134-4953-02<br>9578-0011-01<br>9959-0820-16<br>1134-4955-01<br>1134-5163-01<br>9893-0616-16<br>1134-5827-03<br>1134-5825-01<br>9578-0023-04<br>1134-3499-02 | Tanklock           | Screw       |             | L = 40 mm L = 50 mm  Inkl. pos 30  Inkl. pos 32 - 35 |  |

| Parts Catalogue                                                                                                 |                                         |        |         |                          | FRONT MOWERS                                                                                                                                                                                                                                                                                                                                                                                                                                                                                                                                                                                                                 |               |  |                                                                                                                                                                                                                                                                                                                                                                          |              |                                 |  |
|-----------------------------------------------------------------------------------------------------------------|-----------------------------------------|--------|---------|--------------------------|------------------------------------------------------------------------------------------------------------------------------------------------------------------------------------------------------------------------------------------------------------------------------------------------------------------------------------------------------------------------------------------------------------------------------------------------------------------------------------------------------------------------------------------------------------------------------------------------------------------------------|---------------|--|--------------------------------------------------------------------------------------------------------------------------------------------------------------------------------------------------------------------------------------------------------------------------------------------------------------------------------------------------------------------------|--------------|---------------------------------|--|
| Utgåva Bildnr<br>Issue Picture No                                                                               |                                         |        | No      | VILLA VILLA TRANSMISSION |                                                                                                                                                                                                                                                                                                                                                                                                                                                                                                                                                                                                                              |               |  |                                                                                                                                                                                                                                                                                                                                                                          | Sida<br>Page |                                 |  |
| 200                                                                                                             | 6-11                                    | 11     | 57D     |                          |                                                                                                                                                                                                                                                                                                                                                                                                                                                                                                                                                                                                                              |               |  |                                                                                                                                                                                                                                                                                                                                                                          |              | 302                             |  |
| Pos<br>Fig.                                                                                                     | 2723<br>2724                            | ntal/Q | uantity | /                        | Art nr<br>Part No                                                                                                                                                                                                                                                                                                                                                                                                                                                                                                                                                                                                            | Benämning     |  | Description                                                                                                                                                                                                                                                                                                                                                              | Sats<br>Kit  | Anmärkning<br>Notes             |  |
| 1 4 5 5 6 7 8 9 10 11 12 13 14 15 16 17 18 19 20 21 22 23 24 25 26 27 28 29 40 41 42 43 44 45 51 52 53 45 55 56 | 1 1 1 1 1 1 1 1 1 1 1 1 1 1 1 1 1 1 1 1 |        |         |                          | 1134-5414-01<br>9699-0056-02<br>1134-4519-01<br>1134-9091-01<br>1134-4614-01<br>9997-1040-16<br>9699-0035-02<br>9739-1031-22<br>1134-9027-01<br>1134-1795-01<br>9997-1040-16<br>9699-0035-02<br>9739-1031-22<br>1134-9064-01<br>1134-1565-08<br>9997-0865-12<br>9699-0056-02<br>9739-0831-22<br>1134-4846-01<br>9997-0865-12<br>9747-0831-02<br>1134-4588-01<br>9945-0816-16<br>9997-0840-16<br>9997-0840-16<br>9997-0840-16<br>9947-0831-02<br>1134-4713-01<br>1134-2790-01<br>1134-4713-01<br>1134-2790-02<br>9945-0816-16<br>1134-2138-01<br>1134-2790-01<br>1134-4779-01<br>9973-0831-22<br>9747-0831-22<br>9747-0831-02 | Motorremskiva |  | Engine belt pulley Belt guide Flat washer Tension roller Shoulder spacer Screw Flat washer Nut Tension roller Belt stirrup Screw Flat washer Nut Drive belt Spacer Screw Flat washer Nut Spring Transaxle Screw Lock nut Strut Screw Lock nut Bracket Rubber grommet Pull rod Plastic button Starlock Screw Eye bolt Plastic bushing Nut Lock nut Belt guide Flat washer |              | = 9585- 0099- 01  Kanzaki K46AG |  |